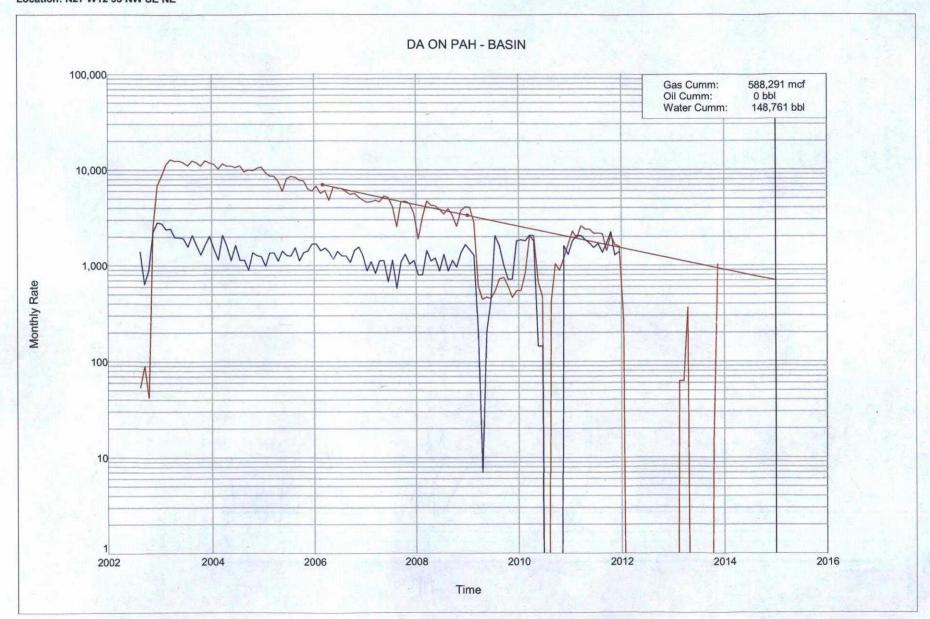

7/27/2010 2-3/8" X 1-3/4" X 8' X 11' THEC (CDI) 54 ea 3/4"plain 1 ea 4', 6', 8' pony rods

Date: 12/18/2015 Time: 12:47 PM

Lease Name: DA ON PAH (1R) County, ST: SAN JUAN, NM Location: N27 W12 35 NW SE NE Operator: SIMMONS D J COMPANY

Field Name: BASIN