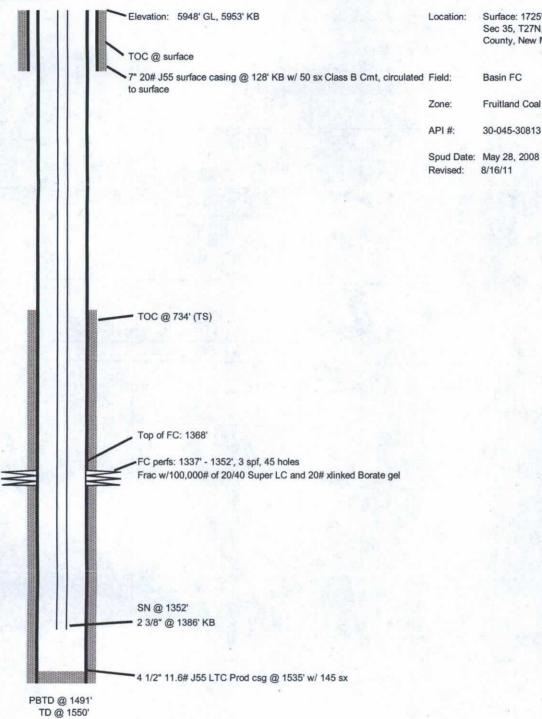

## Da On Pah 1R

Surface: 1725' FNL, 1300' FEL,

County, New Mexico

Basin FC

Fruitland Coal

30-045-30813

8/16/11

Sec 35, T27N, R12W, San Juan