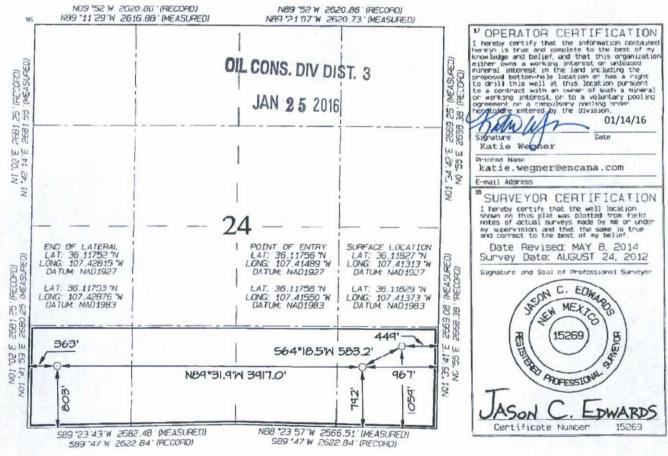

## WELL LOCATION AND ACREAGE DEDICATION PLAT

| API Number 'Pool Cod<br>30-043-21124 42289 |               |                   |          | Lubra al Callura                         |                                   |                           |               |                    |                    |  |
|--------------------------------------------|---------------|-------------------|----------|------------------------------------------|-----------------------------------|---------------------------|---------------|--------------------|--------------------|--|
| Property<br>39970                          | Code          |                   |          |                                          | Property Name<br>LYBROOK P24-2206 |                           |               |                    | Well Number<br>01H |  |
| 00000 No. 282327 ENCA                      |               |                   |          | "Operator Name<br>NA OIL & GAS (USA) INC |                                   |                           |               | 'Elevation<br>7178 |                    |  |
|                                            |               |                   |          |                                          | 10 Suntace                        | Location                  |               |                    |                    |  |
| ul or kol no.<br>P                         | Section<br>24 | Tannah iai<br>22N | 6W       | Lot Idn                                  | Test from the<br>1059             | North/South Jine<br>SOUTH | Feet from the | East/West line     | SANDOVAL           |  |
|                                            |               |                   | 11 Botto | m Hole                                   | Location I                        | f Different               | From Surfac   | e                  |                    |  |
| UL or lot no.                              | Section       | Township          | Range    | Lot ion                                  | Feet from the                     | North/South line          | Feet from the | East/West line     | Eaunty             |  |
| м                                          | 24            | 22N               | 6W       |                                          | 803                               | SOUTH                     | 363           | WEST               | SANDOVAL           |  |
| 2 Dedicated Acres 160.0 Acres - (5/2 5/2)  |               |                   |          | <sup>13</sup> Joint or Infill            | <sup>14</sup> Consolidation Code  | të (trajer No.            |               |                    |                    |  |

ND ALLUWABLE WILL BE ASSIGNED TO THIS COMPLETION UNTIL ALL INTERESTS HAVE BEEN CONSOLIDATED OR A NON-STANDARD UNIT HAS BEEN APPROVED BY THE DIVISION