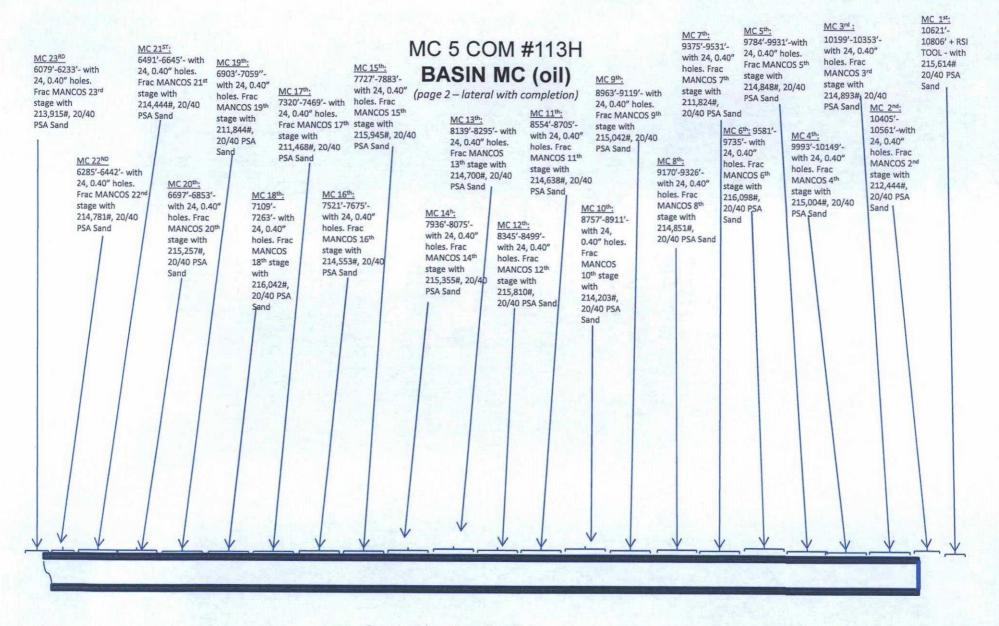

| 495 sx   | 1460 cu. ft. | TOL 5864' |

SHL: 1304' FNL & 372' FWL NW/4 NW/4 Section 33(D), T24N, R8W

BHL: 297' FSL & 840' FEL SE/4 SE/4 Section 33 (P), T24N, R8W

SAN JUAN NM Elevation: 7020' API: 30-045-35602

| Tops           | MD   | TVD  |
|----------------|------|------|
| OJO ALAMO      | 1335 | 1325 |
| KIRTLAND       | 1520 | 1506 |
| PICTURE CLIFFS | 1896 | 1875 |
| LEWIS          | 2031 | 2007 |
| CHACRA         | 2311 | 2282 |
| CLIFF HOUSE    | 3392 | 3340 |
| MENEFEE        | 3447 | 3394 |
| PT LOOKOUT     | 4318 | 4249 |
| MANCOS         | 4548 | 4476 |
| MC             | 4906 | 4830 |
|                |      |      |

Lg 11/2/15



See page 1 for upper portion of hole