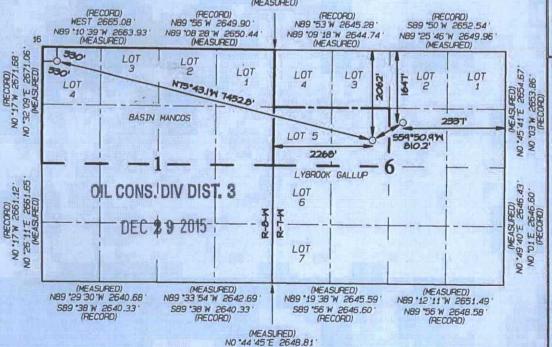

### WELL LOCATION AND ACREAGE DEDICATION PLAT

| 'API Number          |       | Pool Code     | Pool Name                 |                      |
|----------------------|-------|---------------|---------------------------|----------------------|
| 30.039.              | 31351 | 97232 / 42289 | BASIN MANCOS / LYBROOK    | GALLUP               |
| *Property Code       |       |               | operty Name<br>D 2307-06G | *Well Number<br>913H |
| 'OGRID No.<br>120782 |       |               | PRODUCTION, LLC           | *Elevation<br>6970'  |

10 Surface Location UL or lot no Sect ton Lot Idn Feet from the North/South line Feet from the East/West line RTÓ **23N** NORTH 2337 EAST 7W 1647 G 6 ARRIBA 11 Bottom Hole Location If Different From Surface UL or lot no. Township Range Lot Idn Feet from the North/South line Feet from the Fast/West line County Section 330 NORTH 330 WEST SAN JUAN D NES. 8W 4 12 Dedicated Joint or Infill 14 Consolidation Code 15 Order No. S/2 NW/4 - Sec 6, T23N, R7W Sec 1, T23N, R8W 400.94 N/2 -

> NO ALLOWABLE WILL BE ASSIGNED TO THIS COMPLETION UNTIL ALL INTERESTS HAVE BEEN CONSOLIDATED OR A NON-STANDARD UNIT HAS BEEN APPROVED BY THE DIVISION

END-OF-LATERAL 330' FNL 330' FWL SECTION 1, T23N, FIBW LAT: 36.262613'N LONG: 107.640523'W DATUM: NAD1927

LAT: 36.262625 \*N LONG: 107.641133 \*W DATUM: NAD1983

POINT-OF-ENTRY 2062 FNL 2268 FWL SECTION 6, T23N, R7W LAT: 327645 FN LONG: 107.615944 W DATUM: NAD1927

LAT: 36.257858 N LONG: 107.616553 W DATUM: NAD1983

SURFACE LOCATION 1647' FNL 2337' FEL SECTION 6, T23N, R/W LAT: 36.258990 'N LONG: 107.613588' W DATUM: NAD1927

LAT: 36.259003 \*N LONG: 107.514196 \*W DATUM: NAD1983

(RECORO) NO \*06 E 2649.24 NO \*53 '41 'E 2649.77 (MEASUREO)

NO \*03 W 2647.92 (RECORD)

Certificate Number

15269

" OPERATOR CERTIFICATION