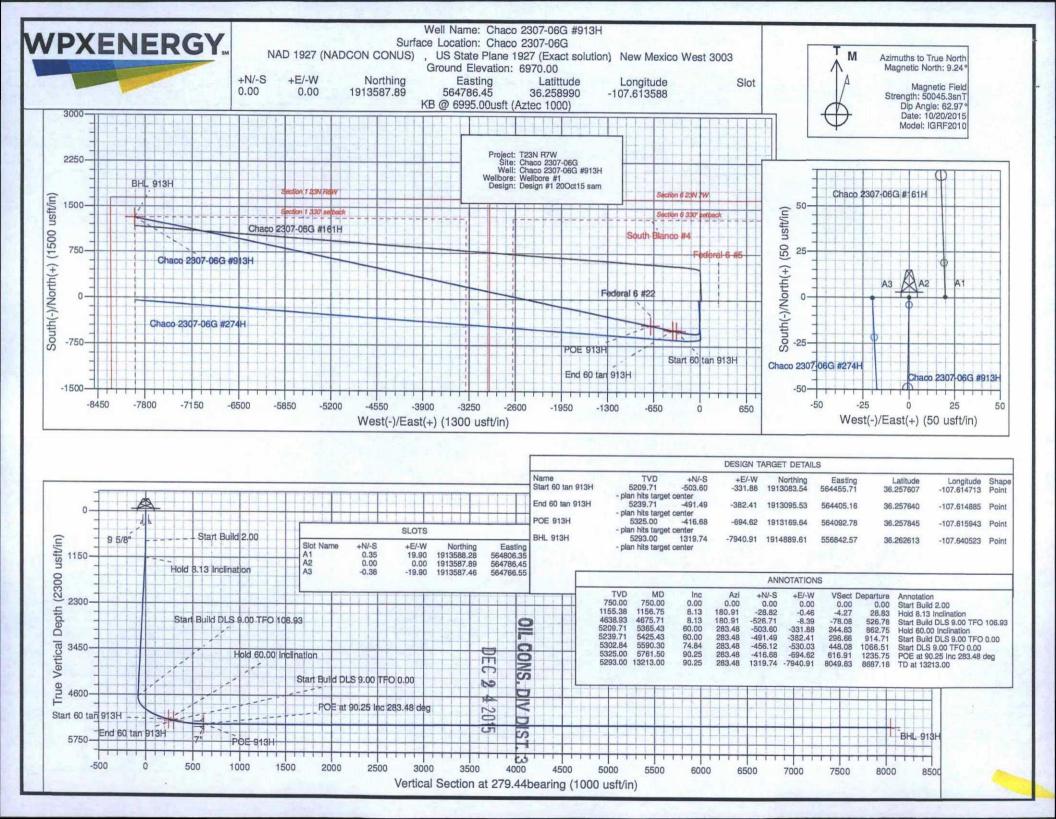

# **WPX** Energy

T23N R7W Chaco 2307-06G Chaco 2307-06G #913H

Wellbore #1

Plan: Design #1 20Oct15 sam

# **Standard Planning Report**

20 October, 2015

### Planning Report

### OIL CONS. DIV DIST. 3

DEC 2 4 2015

Database: Company: Project: Site:

Wellbore:

Design:

Well:

4

COMPASS WPX Energy **T23N R7W** Chaco 2307-06G Chaco 2307-06G #913H

Wellbore #1 Design #1 20Oct15 sam Local Co-ordinate Reference:

TVD Reference: MD Reference: North Reference:

Survey Calculation Method:

Well Chaco 2307-06G #913H KB @ 6995.00usft (Aztec 1000)

KB @ 6995.00usft (Aztec 1000)

True

Minimum Curvature

Project

**T23N R7W** 

Map System: Geo Datum: Map Zone:

US State Plane 1927 (Exact solution) NAD 1927 (NADCON CONUS)

New Mexico West 3003

System Datum:

Mean Sea Level

Site

Well Position

Wellbore

Well

Chaco 2307-06G

Site Position: From:

Lat/Long

Northing: Easting: Slot Radius: 1,913,587.46 usft 564,766.55 usft 13.200 in Latitude: Longitude: **Grid Convergence:** 

36.258989 -107.613655 0.13

Position Uncertainty:

Chaco 2307-06G #913H

0.38 usft

0.00 usft

19.90 usft

0.00 usft

Northing: Easting:

1,913,587.89 usft 564,786.45 usft Wellhead Elevation:

Latitude: Longitude: Ground Level:

36.258990 -107.613588 6,970.00 usft

**Position Uncertainty** 

Wellbore #1

Magnetics **Model Name** 

+N/-S

+E/-W

Sample Date IGRF2010 10/20/2015 Declination (°) 9.24 Dip Angle (°) 62.97 Field Strength (nT)

50,045

Design **Audit Notes:** 

Design #1 20Oct15 sam

Version:

Phase: Depth From (TVD)

PLAN +N/-S (usft) Tie On Depth:

0.00

Vertical Section:

(usft) 0.00

0.00

+E/-W (usft) 0.00

0.00 usft

Direction (bearing) 279.44

| Measured<br>Depth<br>(usft) | Inclination (°) | Azimuth (bearing) | Vertical<br>Depth<br>(usft) | +N/-S<br>(usft) | +E/-W<br>(usft) | Dogleg<br>Rate<br>(°/100usft) | Build<br>Rate<br>(°/100usft) | Turn<br>Rate<br>(°/100usft) | TFO (°) | Target            |
|-----------------------------|-----------------|-------------------|-----------------------------|-----------------|-----------------|-------------------------------|------------------------------|-----------------------------|---------|-------------------|
| 0.00                        | 0.00            | 0.00              | 0.00                        | 0.00            | 0.00            | 0.00                          | 0.00                         | 0.00                        | 0.00    |                   |
| 750.00                      | 0.00            | 0.00              | 750.00                      | 0.00            | 0.00            | 0.00                          | 0.00                         | 0.00                        | 0.00    |                   |
| 1,156.75                    | 8.13            | 180.91            | 1,155.38                    | -28.82          | -0.46           | 2.00                          | 2.00                         | 0.00                        | 180.91  |                   |
| 4,675.71                    | 8.13            | 180.91            | 4,638.93                    | -526.71         | -8.39           | 0.00                          | 0.00                         | 0.00                        | 0.00    |                   |
| 5,365.43                    | 60.00           | 283.48            | 5,209.71                    | -503.60         | -331.88         | 9.00                          | 7.52                         | 14.87                       | 106.93  | Start 60 tan 913H |
| 5,425.43                    | 60.00           | 283.48            | 5,239.71                    | -491.49         | -382.41         | 0.00                          | 0.00                         | 0.00                        | 0.00    | End 60 tan 913H   |
| 5,590.30                    | 74.84           | 283.48            | 5,302.84                    | -456.12         | -530.03         | 9.00                          | 9.00                         | 0.00                        | 0.00    |                   |
| 5,761.50                    | 90.25           | 283.48            | 5,325.00                    | -416.68         | -694.62         | 9.00                          | 9.00                         | 0.00                        | 0.00    | POE 913H          |
| 13,213.00                   | 90.25           | 283.48            | 5,293.00                    | 1,319.74        | -7,940.91       | 0.00                          | 0.00                         | 0.00                        | 0.00    | BHL 913H          |