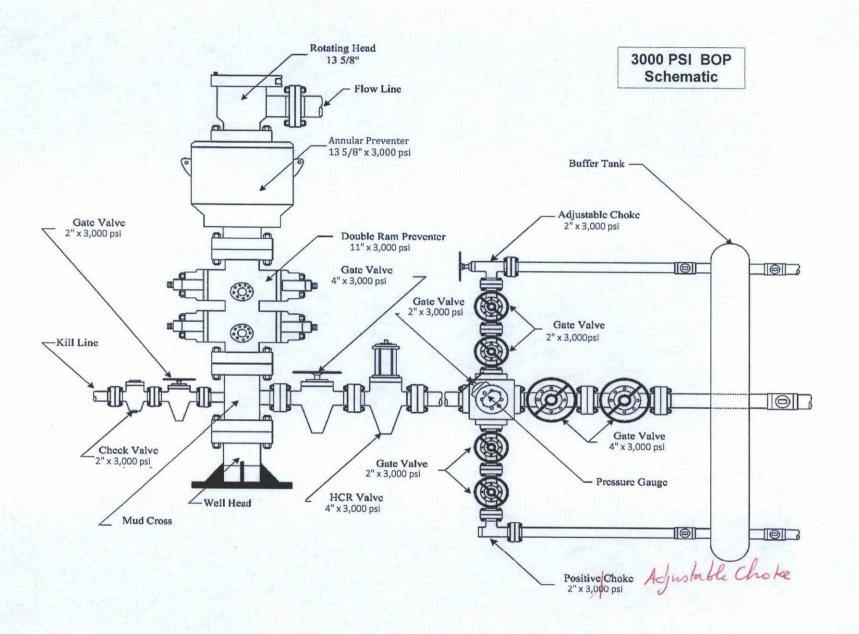

### II. DRILLING

- A. <u>MUD PROGRAM:</u> LSND mud (WBM) will be used to drill the 12-1/4" Surface hole, the 8 3/4" Directional Vertical hole, and the curve portion of the wellbore. A LSND (WBM) or (OBM) will be used to drill the lateral portion of well. Treat for lost circulation as necessary. Obtain 100% returns prior to cementing. Notify Engineering of any mud losses.
- B. <u>BOP TESTING:</u> While drill pipe is in use, the pipe rams and the blind rams will be function tested once each trip. The anticipated reservoir is expected to be less than 1300 psi, so the BOPE will be tested to 250 psi (Low) for 5 minutes and 1500 psi (High) for 10 minutes. Pressure test surface casing to 600 psi for 30 minutes and intermediate casing to 1500 psi for 30 minutes. Utilize a BOPE Testing Unit with a recording chart and appropriate test plug for testing. The drum brakes will be inspected and tested each tour. All tests and inspections will be recorded in the tour book as to time and results.