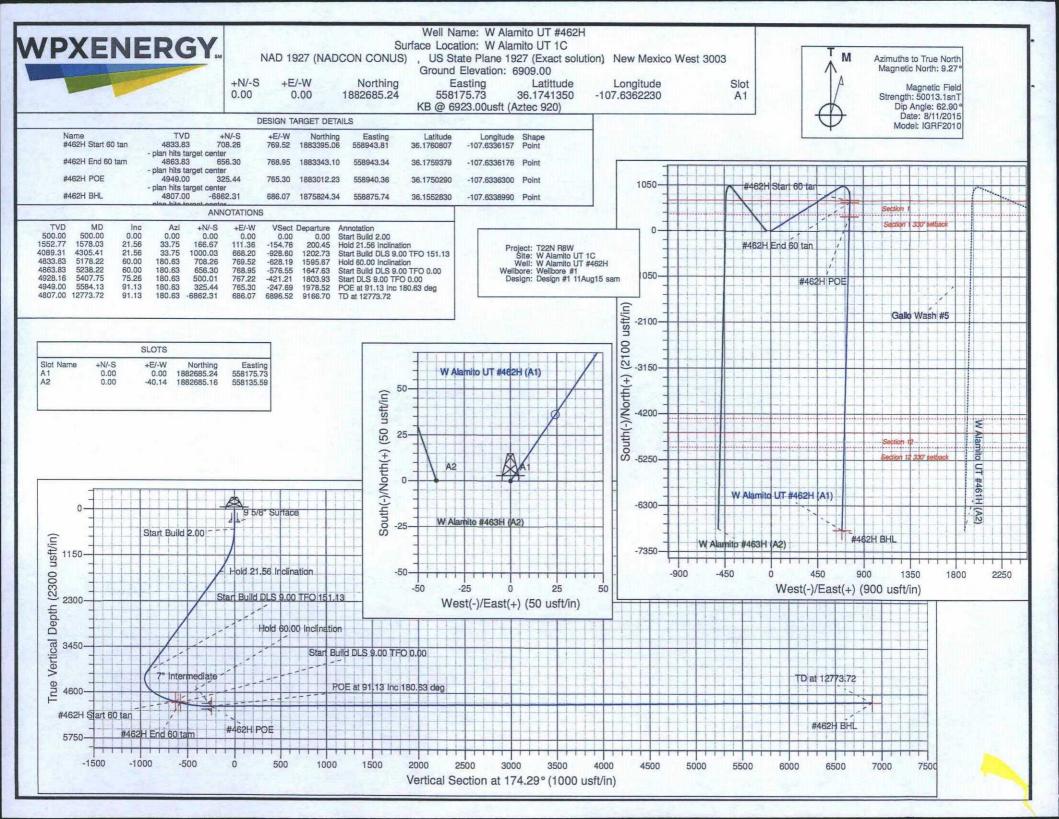

Operator Signature Date: 9/14/15 Well information; , Well Name and Number W Alamito UT # 462H Operator WPX

API# 30-045-35716 , Section 1 , Township 22 (N)S, Range

Conditions of Approval:

(See the below checked and handwritten conditions)