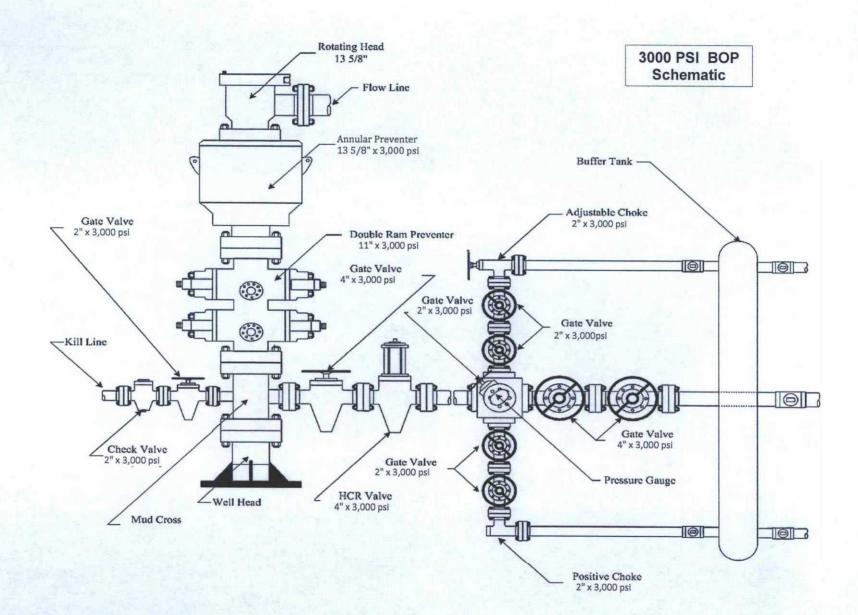

esting, or completing of these wells.

### Directions from the Intersection of US Hwy 550 & US Hwy 64

## in Bloomfield, NM to WPX Energy Production, LLC W Alamito UT #462H

# 709' FNL & 1576' FWL, Section 1, T22N, R8W, N.M.P.M., San Juan County, NM

# Latitude: 36.174150°N Longitude: 107.636233°W Datum: NAD1983

From the intersection of US Hwy 550 & US Hwy 64 in Bloomfield, NM, travel Southerly on US Hwy 550 for 38.7 miles to Mile Marker 112.7:

Go Right (Southerly) on County Road #7900 for 4.9 miles to fork in road:

Go Straight (South-easterly) remaining on County Road #7900 for 0.2 miles to fork in road:

Go Left (Easterly) exiting County Road #7900 for 2.2 miles to new access on right-hand side of existing roadway which continues for 297.6' to staked WPX W Alamito UT #462H location.