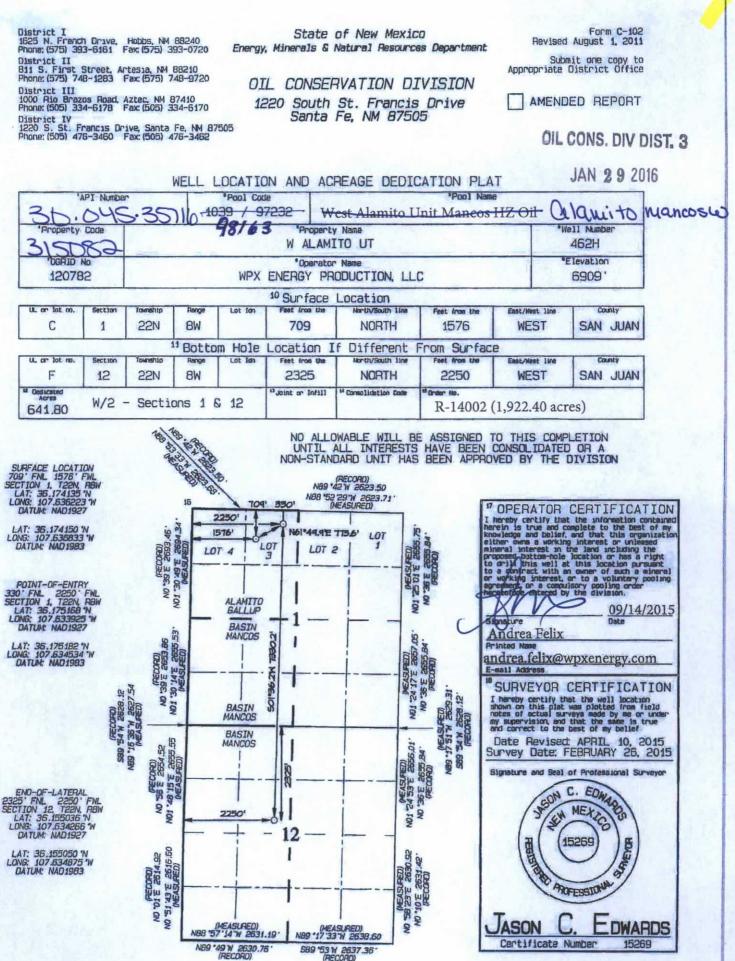

Operator Signature Date: 9/14/15 Well information; , Well Name and Number W Alamito UT # 462H Operator WPX

API# 30-045-35716 , Section 1 , Township 22 (N)S, Range

Conditions of Approval:

(See the below checked and handwritten conditions)