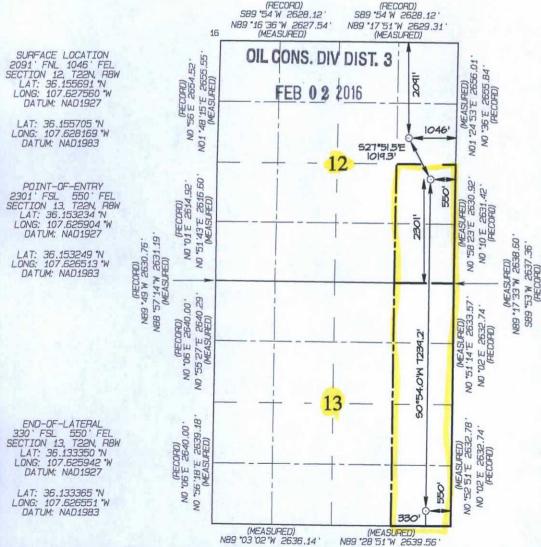

# WELL LOCATION AND ACREAGE DEDICATION PLAT

| 'API Number   | Pool Code    | *Pool Name      | 17.6         |
|---------------|--------------|-----------------|--------------|
| 30.045-35717  | 981/03       | ALAMITO MANC    | OS W         |
| Property Code | Prope        | rty Name        | *Well Number |
| 3151782       | W ALAM       | ITO UNIT        | 464H         |
| 'OGRID No.    | *Opera       | tor Name        | *Elevation   |
| 120782        | WPX ENERGY F | PRODUCTION, LLC | 6803'        |

<sup>10</sup> Surface Location Feet from the North/South line County UL or lot no. Section Township Range Lot Idn Feet from the Fast/West line 2091 NORTH EAST H 12 25N 8W 1046 SAN JUAN 11 Different From Surface Bottom Hole Location If UL or lot no. Lot Ido North/South line Feet from the County Township Section Feet from the East/West line P 13 22N BW 330 SOUTH 550 EAST SAN JUAN 12 Dedicated <sup>13</sup> Joint or Infill <sup>4</sup> Consolidation Code Order No. E/2 SE/4 Section 12 R-14002 / 1,922.40 Acres E/2 E/2 Section 240.00