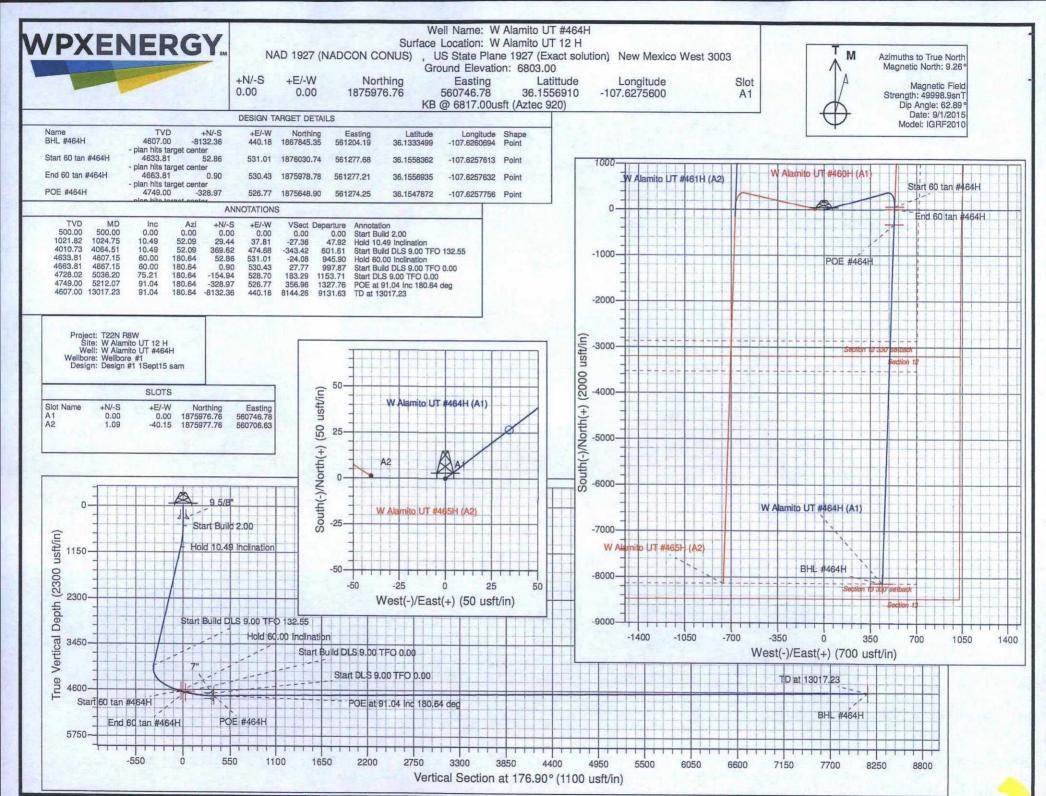

# **WPX** Energy

T22N R8W
W Alamito UT 12 H
W Alamito UT #464H - Slot A1

Wellbore #1

Plan: Design #1 1Sept15 sam

# Planning Report

Database: San Juan WPX Energy Company: T22N R8W Project: Site: W Alamito UT 12 H W Alamito UT #464H Well: Wellbore: Wellbore #1

Local Co-ordinate Reference: TVD Reference: MD Reference: North Reference: Survey Calculation Method:

Well W Alamito UT #464H (A1) - Slot A1 KB @ 6817.00usft (Aztec 920) KB @ 6817.00usft (Aztec 920)

True

Minimum Curvature

Project **T22N R8W** 

Map System:

Design:

US State Plane 1927 (Exact solution) NAD 1927 (NADCON CONUS)

System Datum:

Mean Sea Level

Geo Datum:

Map Zone:

Site

New Mexico West 3003

W Alamito UT 12 H

Design #1 1Sept15 sam

Site Position:

Lat/Long From:

Northing: Easting:

1,875,976.76 usft 560,746.79 usft

Latitude: Longitude:

36,1556910 -107.6275600 0.12°

Position Uncertainty:

**Position Uncertainty** 

0.00 usft Slot Radius: 13.20 in **Grid Convergence:** 

Well W Alamito UT #464H - Slot A1

Well Position

+N/-S +E/-W 0.00 usft 0.00 usft 0.00 usft

Northing: Easting:

1,875,976.76 usft 560,746.79 usft Wellhead Elevation: 0.00 usft

Latitude: Longitude: **Ground Level:** 

36,1556910 -107.6275600 6,803.00 usft

Wellbore Wellbore #1 Magnetics **Model Name** Sample Date Declination Dip Angle Field Strength (°) (nT) (°) 9/1/2015 IGRF2010 9.25 62.89 49,999

Design #1 1Sept15 sam Design Audit Notes: Version: Phase: PLAN Tie On Depth: 0.00 Vertical Section: Depth From (TVD) +N/-S +E/-W Direction (usft) (usft) (usft) (°) 0,00 0.00 0.00 176.90

| Measured<br>Depth<br>(usft) | Inclination (°) | Azimuth<br>(°) | Vertical<br>Depth<br>(usft) | +N/-S<br>(usft) | +E/-W<br>(usft) | Dogleg<br>Rate<br>(°/100usft) | Build<br>Rate<br>(°/100usft) | Turn<br>Rate<br>(°/100usft) | TFO<br>(°) | Target            |
|-----------------------------|-----------------|----------------|-----------------------------|-----------------|-----------------|-------------------------------|------------------------------|-----------------------------|------------|-------------------|
| 0.00                        | 0.00            | 0.00           | 0.00                        | 0.00            | 0.00            | 0.00                          | 0.00                         | 0.00                        | 0.00       |                   |
| 500.00                      | 0.00            | 0.00           | 500.00                      | 0.00            | 0.00            | 0.00                          | 0.00                         | 0.00                        | 0.00       |                   |
| 1,024.75                    | 10.49           | 52.09          | 1,021.82                    | 29.44           | 37.81           | 2.00                          | 2.00                         | 0.00                        | 52.09      |                   |
| 4,064.51                    | 10.49           | 52.09          | 4,010.73                    | 369.62          | 474.68          | 0.00                          | 0.00                         | 0.00                        | 0.00       |                   |
| 4,807.15                    | 60.00           | 180.64         | 4,633.81                    | 52.86           | 531.01          | 9.00                          | 6.67                         | 17.31                       | 132.55     | Start 60 tan #464 |
| 4,867.15                    | 60.00           | 180.64         | 4,663.81                    | 0.90            | 530.43          | 0.00                          | 0.00                         | 0.00                        | 0.00       | End 60 tan #464H  |
| 5,036.20                    | 75.21           | 180.64         | 4,728.02                    | -154.94         | 528.70          | 9.00                          | 9.00                         | 0.00                        | 0.00       |                   |
| 5,212.07                    | 91.04           | 180.64         | 4,749.00                    | -328.97         | 526.77          | 9.00                          | 9.00                         | 0.00                        | 0.00       | POE #464H         |
| 13,017.23                   | 91.04           | 180.64         | 4.607.00                    | -8,132.36       | 440.18          | 0.00                          | 0.00                         | 0.00                        | 0.00       | BHL #464H         |