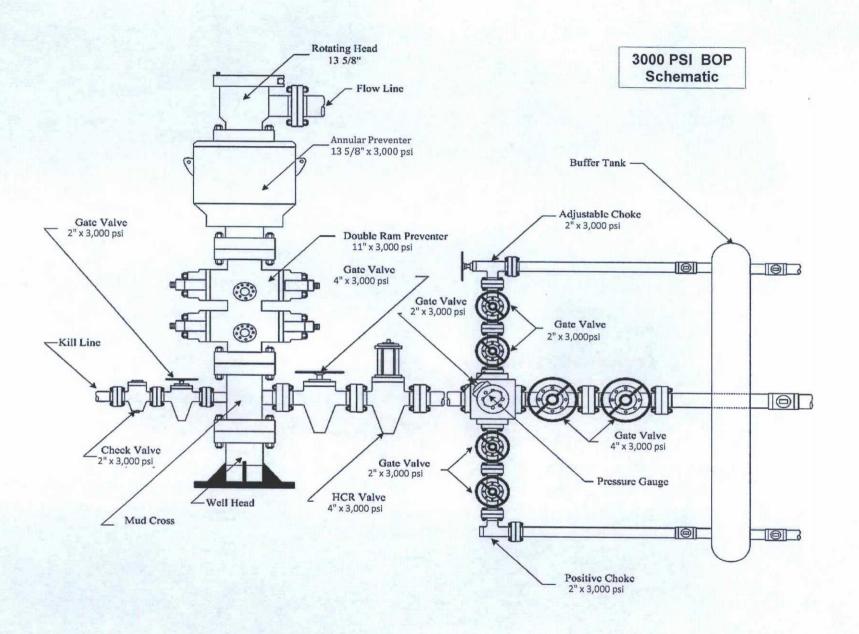

# II. DRILLING

- A. MUD PROGRAM: LSND mud (WBM) will be used to drill the 12-1/4" Surface hole, the 8 3/4" Directional Vertical hole, and the curve portion of the wellbore. A LSND (WBM) or (OBM) will be used to drill the lateral portion of well. Treat for lost circulation as necessary. Obtain 100% returns prior to cementing. Notify Engineering of any mud losses.
- B. <u>BOP TESTING:</u> While drill pipe is in use, the pipe rams and the blind rams will be function tested once each trip. The anticipated reservoir is expected to be less than 1300 psi, so the BOPE will be tested to 250 psi (Low) for 5 minutes and 1500 psi (High) for 10 minutes. Pressure test surface casing to 600 psi for 30 minutes and intermediate casing to 1500 psi for 30 minutes. Utilize a BOPE Testing Unit with a recording chart and appropriate test plug for testing. The drum brakes will be inspected and tested each tour. All tests and inspections will be recorded in the tour book as to time and results.