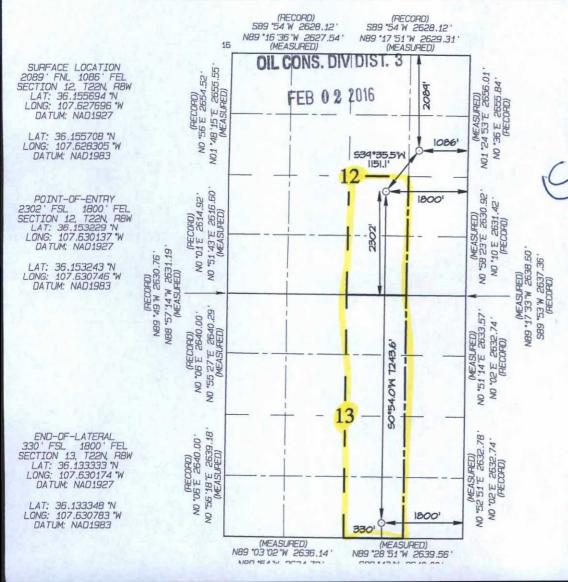

#### WELL LOCATION AND ACREAGE DEDICATION PLAT

| 30.045.35718         | *Pool Code<br>98143 | ALAMITO MANC                   | OS W                   |
|----------------------|---------------------|--------------------------------|------------------------|
| Property Code        | *Pro                | operty Name<br>AMITO UNIT      | *Well Number<br>465H   |
| 'OGRID No.<br>120782 |                     | erator Name<br>PRODUCTION, LLC | *Elevation<br>6803'    |
|                      | 10 Surf             | ace Location                   | Reserved to the second |

| UL or lot no.      | Section | Township          | Range    | Lot Idn | Feet from the                 | North/South line                 | Feet from the | East/West line | County    |
|--------------------|---------|-------------------|----------|---------|-------------------------------|----------------------------------|---------------|----------------|-----------|
| Н                  | 12      | 22N               | BW       |         | 2089                          | NORTH                            | 1086          | EAST           | SAN JUAN  |
|                    | - 1179  |                   | 11 Botto | m Hole  | Location I                    | If Different                     | From Surfac   | е              |           |
| UL or lat no.      | Section | Township          | Range    | Lot Idn | Feet from the                 | North/South line                 | Feet from the | East/West line | County    |
| 0                  | 13      | 55N               | BW       |         | 330                           | SOUTH                            | 1800          | EAST           | SAN JUAN  |
| Dedicated<br>Acres |         | SE/4 -<br>E/2 - S |          |         | <sup>13</sup> Joint or Infill | <sup>14</sup> Consolidation Code | 15 Order No.  | 14002 / 1,922  | .40 Acres |