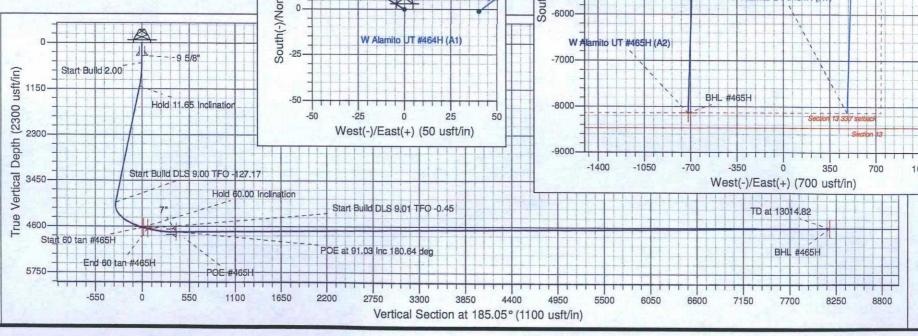

| Design                   | Design #1 1Sept15 sam      |                 |                 |               |  |
|--------------------------|----------------------------|-----------------|-----------------|---------------|--|
| Audit Notes:<br>Version: | Phase:                     | PLAN            | Tie On Depth:   | 0.00          |  |
| Vertical Section:        | Depth From (TVD)<br>(usft) | +N/-S<br>(usft) | +E/-W<br>(usft) | Direction (°) |  |
| THE REAL PROPERTY.       | 0.00                       | 0.00            | 0.00            | 185.05        |  |

| Measured Depth (usft) | Inclination (°) | Azimuth | Vertical<br>Depth<br>(usft) | +N/-S<br>(usft) | +E/-W<br>(usft) | Dogleg<br>Rate<br>(°/100usft) | Build<br>Rate<br>(°/100usft) | Turn<br>Rate<br>(°/100usft) | TFO<br>(°) | Target             |
|-----------------------|-----------------|---------|-----------------------------|-----------------|-----------------|-------------------------------|------------------------------|-----------------------------|------------|--------------------|
| 0.00                  | 0.00            | 0.00    | 0.00                        | 0.00            | 0.00            | 0.00                          | 0.00                         | 0.00                        | 0.00       |                    |
| 500.00                | 0.00            | 0.00    | 500.00                      | 0.00            | 0.00            | 0.00                          | 0.00                         | 0.00                        | 0.00       |                    |
| 1,082.41              | 11.65           | 302.81  | 1,078.41                    | 31.97           | -49.59          | 2.00                          | 2.00                         | 0.00                        | 302.81     |                    |
| 4,067.90              | 11.65           | 302.81  | 4,002.42                    | 358.59          | -556.21         | 0.00                          | 0.00                         | 0.00                        | 0.00       |                    |
| 4,808.60              | 60.00           | 180.46  | 4,621.81                    | 41.82           | -630.18         | 9.00                          | 6.53                         | -16.52                      | -127.17    | Start 60 tan #465H |
| 4,868.60              | 60.00           | 180.46  | 4,651.81                    | -10.14          | -630.60         | 0.00                          | 0.00                         | 0.00                        | 0.00       | End 60 tan #465H   |
| 5,013.41              | 73.04           | 180.36  | 4,709.38                    | -142.67         | -631.54         | 9.01                          | 9.00                         | -0.07                       | -0.45      |                    |
| 5,213.34              | 91.03           | 180.64  | 4,737.00                    | -339.85         | -633.26         | 9.00                          | 9.00                         | 0.14                        | 0.90       | POE #465H          |
| 13,014.82             | 91.03           | 180.64  | 4,597.00                    | -8,139.59       | -719.81         | 0.00                          | 0.00                         | 0.00                        | 0.00       | BHL #465H          |