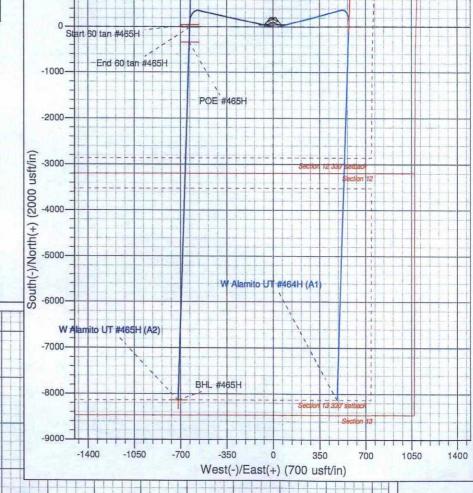

| Measured Depth (usft) | Inclination (°) | Azimuth | Vertical<br>Depth<br>(usft) | +N/-S<br>(usft) | +E/-W<br>(usft) | Dogleg<br>Rate<br>(°/100usft) | Build<br>Rate<br>(°/100usft) | Turn<br>Rate<br>(°/100usft) | TFO<br>(°) | Target             |
|-----------------------|-----------------|---------|-----------------------------|-----------------|-----------------|-------------------------------|------------------------------|-----------------------------|------------|--------------------|
| 0.00                  | 0.00            | 0.00    | 0.00                        | 0.00            | 0.00            | 0.00                          | 0.00                         | 0.00                        | 0.00       |                    |
| 500.00                | 0.00            | 0.00    | 500.00                      | 0.00            | 0.00            | 0.00                          | 0.00                         | 0.00                        | 0.00       |                    |
| 1,082.41              | 11.65           | 302.81  | 1,078.41                    | 31.97           | -49.59          | 2.00                          | 2.00                         | 0.00                        | 302.81     |                    |
| 4,067.90              | 11.65           | 302.81  | 4,002.42                    | 358.59          | -556.21         | 0.00                          | 0.00                         | 0.00                        | 0.00       |                    |
| 4,808.60              | 60.00           | 180.46  | 4,621.81                    | 41.82           | -630.18         | 9.00                          | 6.53                         | -16.52                      | -127.17    | Start 60 tan #465H |
| 4,868.60              | 60.00           | 180.46  | 4,651.81                    | -10.14          | -630.60         | 0.00                          | 0.00                         | 0.00                        | 0.00       | End 60 tan #465H   |
| 5,013.41              | 73.04           | 180.36  | 4,709.38                    | -142.67         | -631.54         | 9.01                          | 9.00                         | -0.07                       | -0.45      |                    |
| 5,213.34              | 91.03           | 180.64  | 4,737.00                    | -339.85         | -633.26         | 9.00                          | 9.00                         | 0.14                        | 0.90       | POE #465H          |
| 13,014.82             | 91.03           | 180.64  | 4,597.00                    | -8,139.59       | -719.81         | 0.00                          | 0.00                         | 0.00                        | 0.00       | BHL #465H          |