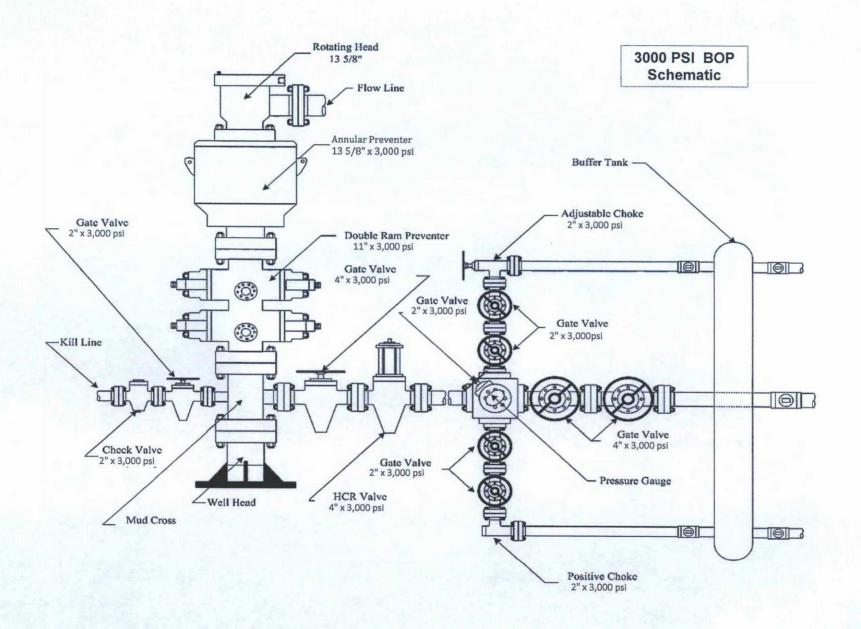

#### II. DRILLING

- A. <u>MUD PROGRAM:</u> LSND mud (WBM) will be used to drill the 12-1/4" Surface hole, the 8 ¾" Directional Vertical hole, and the curve portion of the wellbore. A LSND (WBM) or (OBM) will be used to drill the lateral portion of well. Treat for lost circulation as necessary. Obtain 100% returns prior to cementing. Notify Engineering of any mud losses.
- B. <u>BOP TESTING:</u> While drill pipe is in use, the pipe rams and the blind rams will be function tested once each trip. The anticipated reservoir is expected to be less than 1300 psi, so the BOPE will be tested to 250 psi (Low) for 5 minutes and 1500 psi (High) for 10 minutes. Pressure test surface casing to 600 psi for 30 minutes and intermediate casing to 1500 psi for 30 minutes. Utilize a BOPE Testing Unit with a recording chart and appropriate test plug for testing. The drum brakes will be inspected and tested each tour. All tests and inspections will be recorded in the tour book as to time and results.