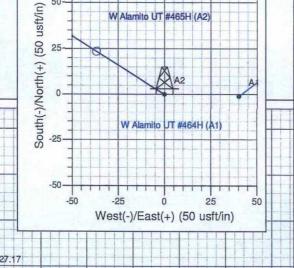

# **WPX** Energy

T22N R8W W Alamito UT 12 H W Alamito UT #465H - Slot A2

Wellbore #1

Plan: Design #1 1Sept15 sam

#### Planning Report

Database: San Juan Company: WPX Energy **T22N R8W** Project: W Alamito UT 12 H Site: W Alamito UT #465H Well: Wellbore #1 Wellbore:

Local Co-ordinate Reference: TVD Reference: MD Reference: North Reference: Survey Calculation Method:

Well W Alamito UT #465H (A2) - Slot A2 KB @ 6817.00usft (Aztec 920) KB @ 6817.00usft (Aztec 920)

True

Minimum Curvature

Project

**T22N R8W** 

Map System:

US State Plane 1927 (Exact solution) NAD 1927 (NADCON CONUS)