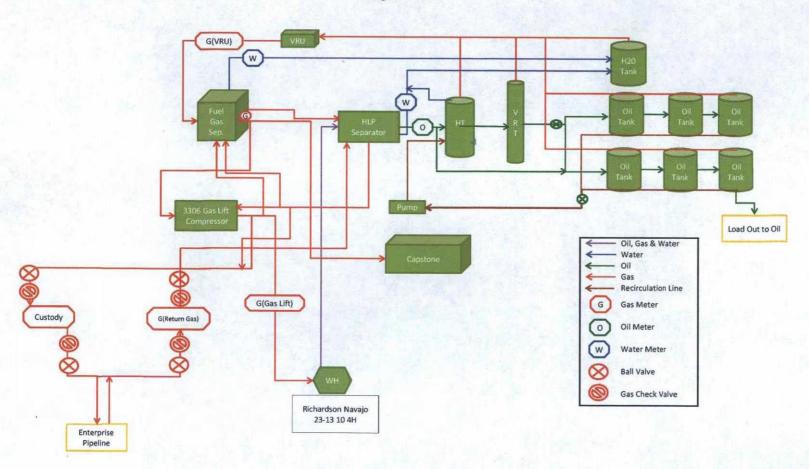

# Richardson Navajo 27-13 10 #4H (API# 3004535242) UL N, Section 11-27N-13W

Energen Resources respectfully requests authorization to install a gas lift measurement system on the above well as part of our artificial lift operations. In addition, oil production from this well will be measured and reported using a Coriolis meter installed on the separator outlet. Liquid levels, both oil and water will be measured using the BLM approved Advanced Telemetrics Liquid Measurement System. This equipment uses a dual float level measurement system that measures oil and water levels and temperature. One unit will be installed on each storage tank. This liquid level measurement system allows Energen to use a vapor recovery system for tank vapor capture and sales and eliminates the need for manual tank gauging. Oil will be sold to Western Refining using standard load out procedures. No LACT unit will be used.

The gas measurement skid will utilize both a sales meter (meter # 911149) and buy back (meter # 15801) metering system. This skid will meter gas from the above well and when necessary, gas will be bought back from the pipeline for workovers and well start-up operations. Per BLM requirements, the skid will be equipped with four check valves, one upstream and the other downstream of each meter to provide one directional flow and prevent gas bypass.

Attached for your review is a detailed process flow and measurement diagram and production reporting methodology for the above well. Utilizing this method of measurement will allow Energen to optimize well performance and maximize oil and gas recovery while maintaining the measurement accuracy and reporting requirements outlined in the BLM and OCD regulations.

## PROCESS FLOW DIAGRAM

Richardson Navajo 27-13 10 4H Energen Resources