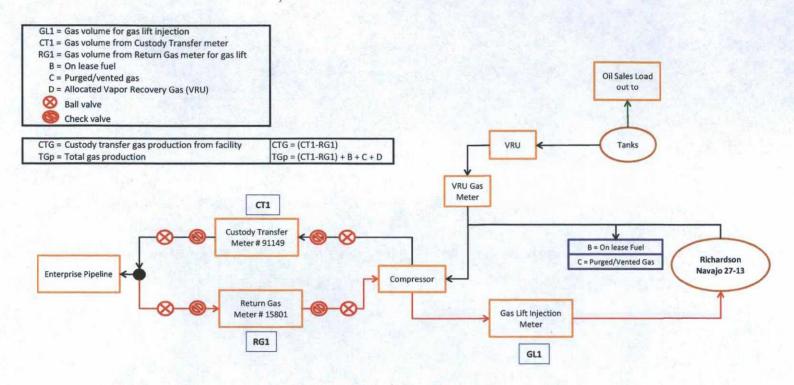

The gas measurement skid will utilize both a sales meter (meter # 911149) and buy back (meter # 15801) metering system. This skid will meter gas from the above well and when necessary, gas will be bought back from the pipeline for workovers and well start-up operations. Per BLM requirements, the skid will be equipped with four check valves, one upstream and the other downstream of each meter to provide one directional flow and prevent gas bypass.

Attached for your review is a detailed process flow and measurement diagram and production reporting methodology for the above well. Utilizing this method of measurement will allow Energen to optimize well performance and maximize oil and gas recovery while maintaining the measurement accuracy and reporting requirements outlined in the BLM and OCD regulations.

## Measurement & Reporting Methodology: Richardson Navajo 27-13 10 4H

#### \*\*\* Note

The Vapor Recovery Unit (VRU) Gas Meter measures gas from both the Richardson Navajo 27-13 10 4H well and the Richardson 2E well. Allocated VRU gas production for each well will be reported based on the oil production ratios for each well during the report period multiplied by the VRU metered volume.