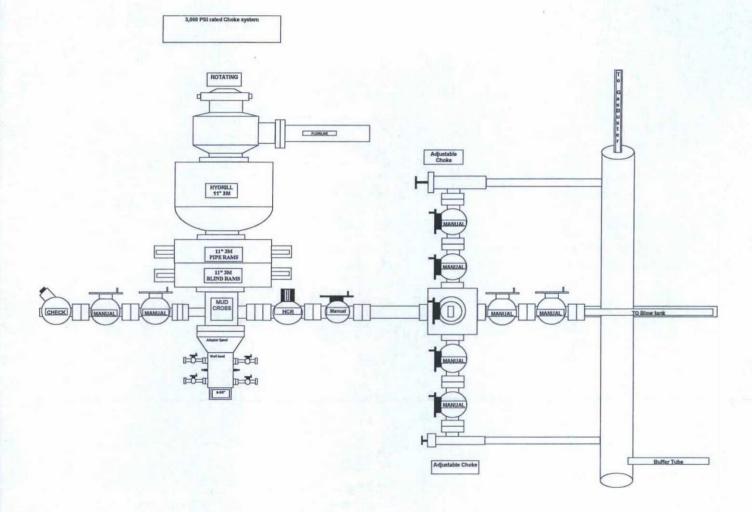

# Conditions of Approval:

(See the below checked and handwritten conditions)

- Notify Aztec OCD 24hrs prior to casing & cement.
- Hold C-104 for directional survey & "As Drilled" Plat
- Hold C-104 for NSL, NSP, DHC
- Spacing rule violation. Operator must follow up with change of status notification on other well to be shut in or abandoned
- Regarding the use of a pit, closed loop system or below grade tank, the operator must comply with the following as applicable:
  - A pit requires a complete C-144 be submitted and approved prior to the construction or use of the pit, pursuant to 19.15.17.8.A
  - A closed loop system requires notification prior to use, pursuant to 19.15.17.9.A
  - A below grade tank requires a registration be filed prior to the construction or use of the below grade tank, pursuant to 19.15.17.8.C
- Once the well is spud, to prevent ground water contamination through whole or partial conduits from the surface, the operator shall drill without interruption through the fresh water zone or zones and shall immediately set in cement the water protection string

Regarding Hydraulic Fracturing, review EPA Underground Injection Control Guidance 84

Oil base muds are not to be used until fresh water zones are cased and cemented providing isolation from the oil or diesel. This includes synthetic oils. Oil based mud, drilling fluids and solids must be contained in a steel closed loop system.