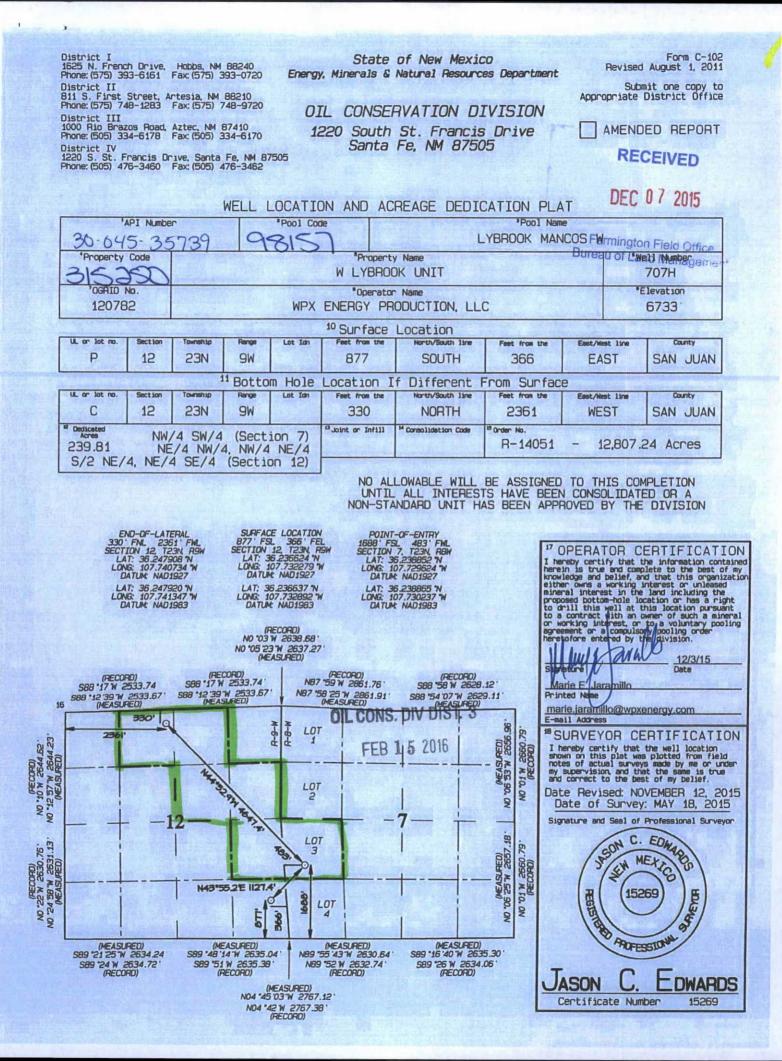

Operator Signature Date: 12 - 3 - 15Well information; Operator WPX, Well Name and Number W. Lybrook Unit # 707 H

API# 30-045-35739, Section 12, Township 23 NS, Range 09 EW