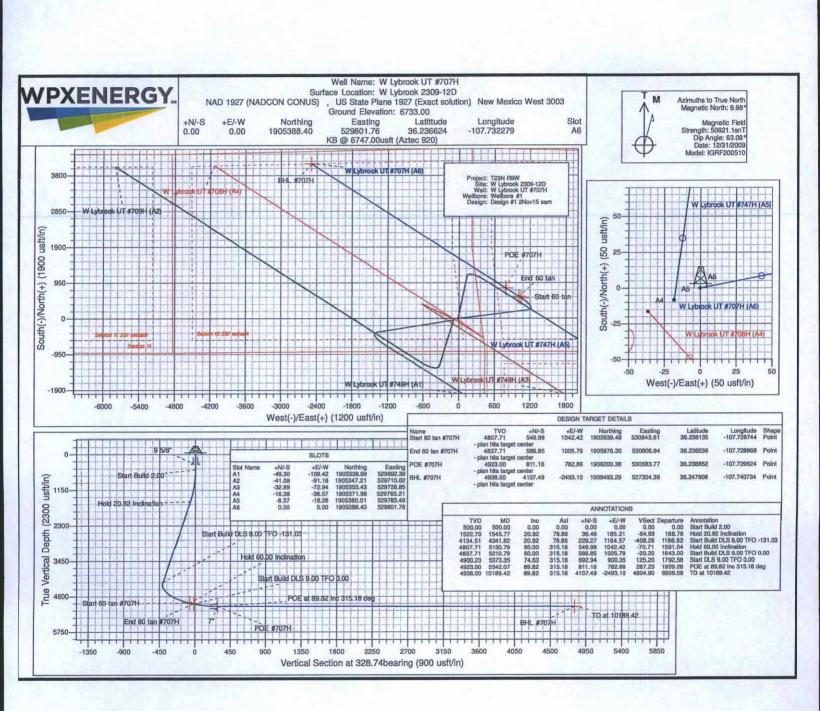

Operator Signature Date: 12 - 3 - 15Well information; Operator WPX, Well Name and Number W. Lybrook Unit # 707 H

API# 30-045-35739, Section 12, Township 23 NS, Range 09 EW