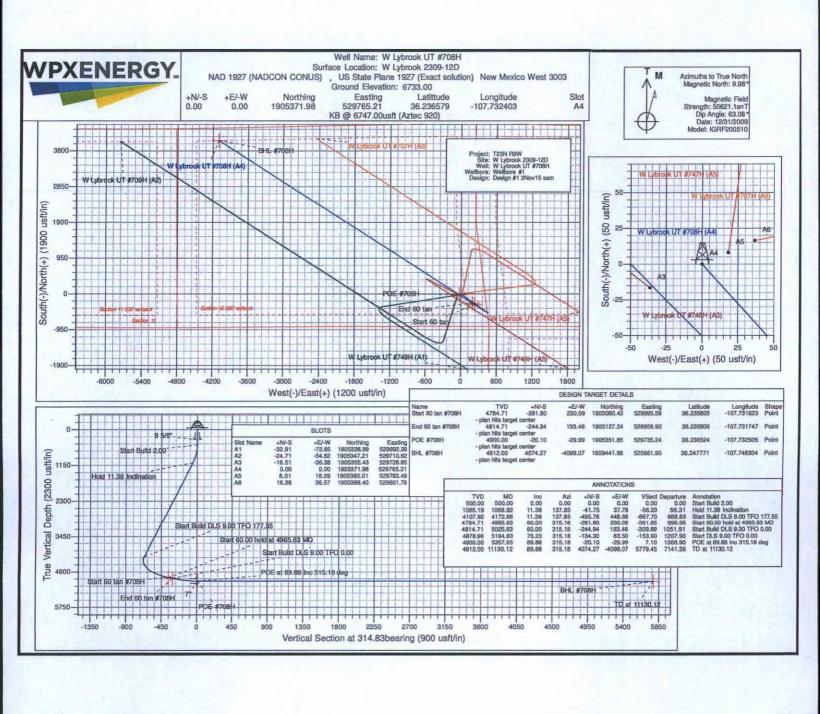

# **WPX** Energy

T23N R9W W Lybrook 2309-12D W Lybrook UT #708H - Slot A4

Wellbore #1

Plan: Design #1 2Nov15 sam

Well W Lybrook UT #708H (A4) - Slot A4 KB @ 6747.00usft (Aztec 920) KB @ 6747.00usft (Aztec 920)

True

Minimum Curvature

**T23N R9W** Project

Map System: Geo Datum:

Map Zone:

Design:

US State Plane 1927 (Exact solution) NAD 1927 (NADCON CONUS)

New Mexico West 3003

System Datum:

Mean Sea Level

W Lybrook 2309-12D Site 1,905,338.99 usft Northing: 36.236489 Site Position: Latitude: 529,692.39 usft -107.732650 From: Мар Easting: Longitude: 0.06 Position Uncertainty: 0.00 usft Slot Radius: 13.200 in **Grid Convergence:** 

Well W Lybrook UT #708H - Slot A4 36.236579 Well Position +N/-S 32.91 usft 1,905,371.98 usft Latitude: Northing: -107.732403 +E/-W 72.85 usft 529,765.21 usft Longitude: Easting: **Position Uncertainty** 0.00 usft Wellhead Elevation: 0.00 usft Ground Level: 6,733.00 usft

Wellbore #1 Wellbore Field Strength **Model Name** Sample Date Declination Dip Angle Magnetics (°) (°) (nT) IGRF200510 12/31/2009 9.98 63.08 50,621

Design #1 2Nov15 sam Design **Audit Notes:** Version: Phase: PLAN Tie On Depth: 0.00 Vertical Section: Depth From (TVD) +N/-S +E/-W Direction (usft) (usft) (usft) (bearing) 0.00 0.00 0.00 314.83

| Measured<br>Depth<br>(usft) | Inclination (°) | Azimuth (bearing) | Vertical<br>Depth<br>(usft) | +N/-S<br>(usft) | +E/-W<br>(usft) | Dogleg<br>Rate<br>(°/100usft) | Build<br>Rate<br>(°/100usft) | Turn<br>Rate<br>(°/100usft) | TFO<br>(°) | Target             |
|-----------------------------|-----------------|-------------------|-----------------------------|-----------------|-----------------|-------------------------------|------------------------------|-----------------------------|------------|--------------------|
| 0.00                        | 0.00            | 0.00              | 0.00                        | 0.00            | 0.00            | 0.00                          | 0.00                         | 0.00                        | 0.00       |                    |
| 500.00                      | 0.00            | 0.00              | 500.00                      | 0.00            | 0.00            | 0.00                          | 0.00                         | 0.00                        | 0.00       |                    |
| 1,068.92                    | 11.38           | 137.85            | 1,065.19                    | -41.75          | 37.78           | 2.00                          | 2.00                         | 0.00                        | 137.85     |                    |
| 4,172.66                    | 11.38           | 137.85            | 4,107.92                    | -495.76         | 448.66          | 0.00                          | 0.00                         | 0.00                        | 0.00       |                    |
| 4,965.63                    | 60.00           | 315.18            | 4,784.71                    | -281.80         | 230.09          | 9.00                          | 6.13                         | 22.36                       | 177.55     | Start 60 tan #7081 |
| 5,025.63                    | 60.00           | 315.18            | 4,814.71                    | -244.94         | 193.46          | 0.00                          | 0.00                         | 0.00                        | 0.00       | End 60 tan #708H   |
| 5,194.83                    | 75.23           | 315.18            | 4,878.96                    | -134.30         | 83.50           | 9.00                          | 9.00                         | 0.00                        | 0.00       |                    |
| 5,357.65                    | 89.88           | 315.18            | 4,900.00                    | -20.10          | -29.99          | 9.00                          | 9.00                         | 0.00                        | 0.00       | POE #708H          |
| 11,130.12                   | 89.88           | 315.18            | 4,912.00                    | 4,074.27        | -4,099.07       | 0.00                          | 0.00                         | 0.00                        | 0.00       | BHL #708H          |