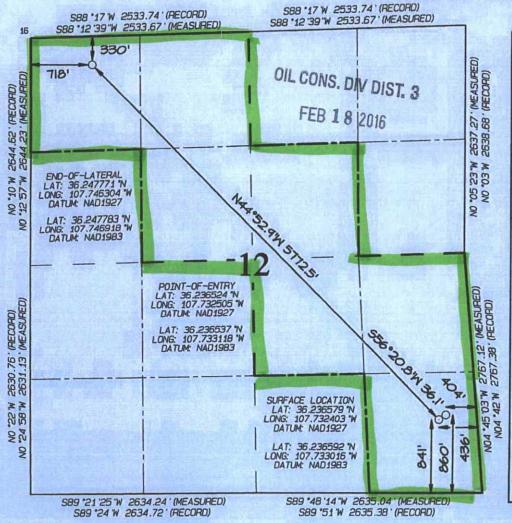

AMENDED FREPORT

DEC 0 / 2015

WELL LOCATION AND ACREAGE DEDICATION PLAT Farmington Field Office LYBROOK MANCOS W Land Management 'API Number Pool Code 30-045-3 "Well Number Property Code "Property Name W LYBROOK UNIT 708H OGRID No. \*Elevation \*Operator Name 120782 WPX ENERGY PRODUCTION, LLC 6733

|                       |         |                  |          |         | 10 Surface           | Location                         |                        |                |          |
|-----------------------|---------|------------------|----------|---------|----------------------|----------------------------------|------------------------|----------------|----------|
| UL or lot no.         | Section | Township         | Range    | Lot Idn | Feet from the        | North/South line                 | Feet from the          | East/West line | County   |
| Р                     | 12      | 23N              | 9W       |         | 860                  | SOUTH                            | 404                    | EAST           | SAN JUAN |
|                       |         |                  | 11 Botto | m Hole  | Location I           | f Different                      | From Surfac            | е              |          |
| UL or lot no.         | Section | Township         | Range    | Lot Idn | Feet from the        | North/South line                 | Feet from the          | East/West line | County   |
| D                     | 12      | 23N              | 9W       |         | 330                  | NORTH                            | 718                    | WEST           | SAN JUAN |
| Dedicated Acres 280.0 | SW/     | NW/4,<br>4 NE/4, | N/2 S    | E/4     | 13 Joint or Infill   | <sup>34</sup> Consolidation Code | * Order No.<br>R-14051 | - 12,807       | 24 Acres |
|                       | SE/4    | SE/4             | (Section | 12)     | AND OFFICE OF STREET |                                  |                        |                |          |