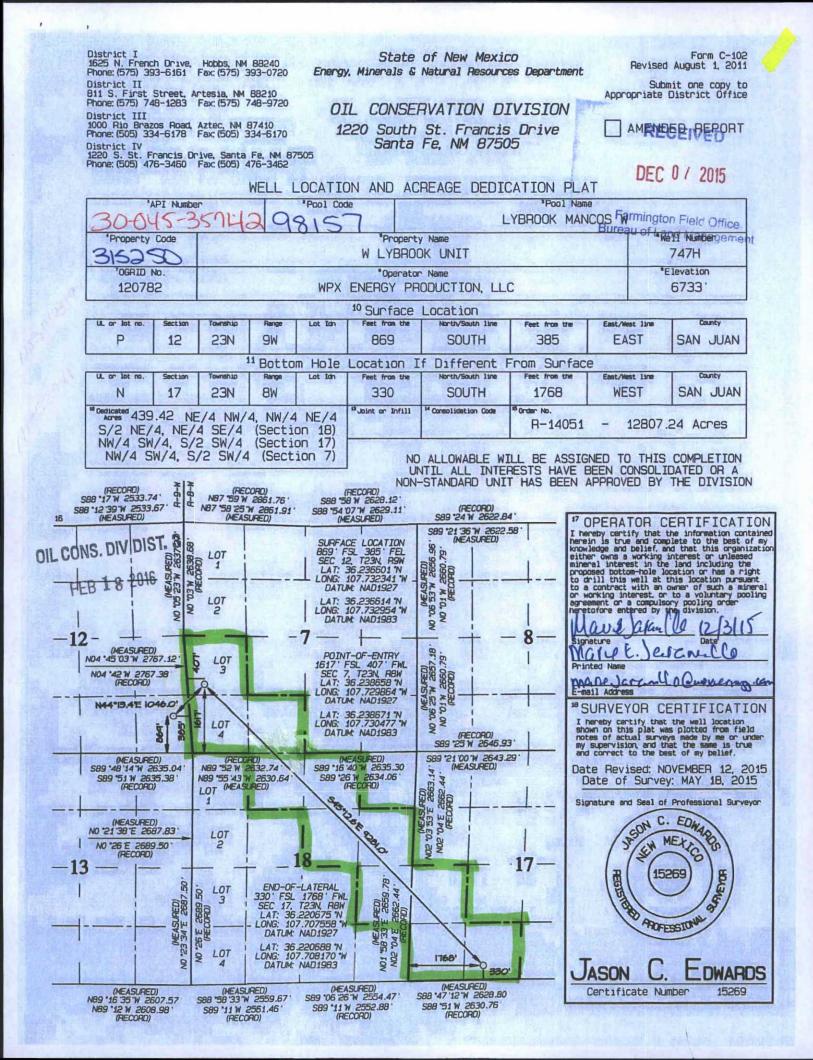

Operator Signature Date: <u>12-3-15</u> Well information; Operator <u>WPX</u>, Well Name and Number <u>W Ly Prook Unit #14747</u>H

API# 30-045-35742, Section 12, Township 23 NS, Range 09 E/W