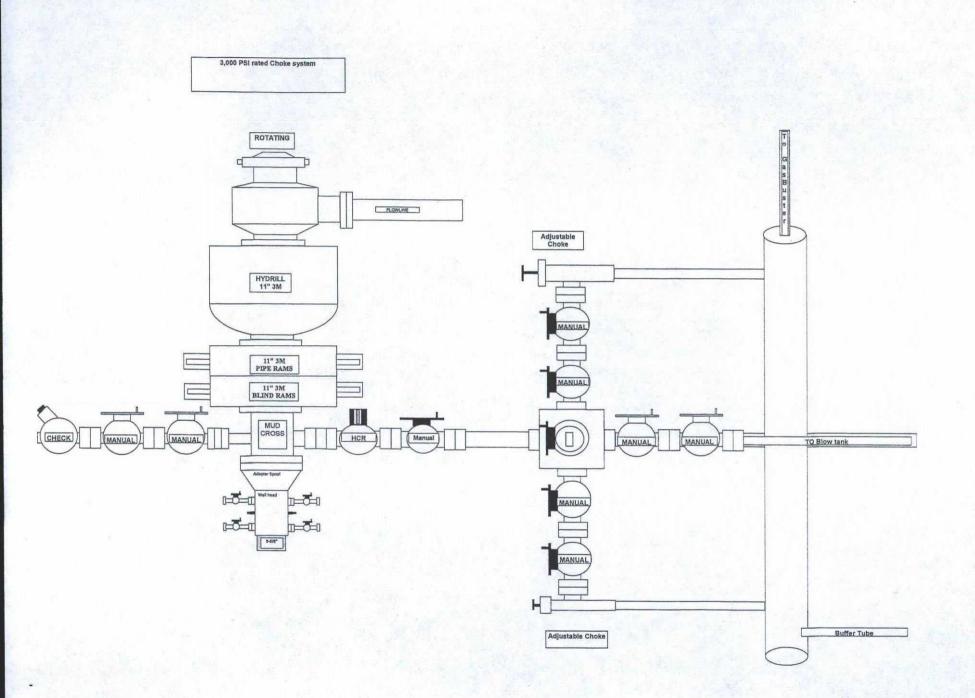

### Conditions of Approval:

(See the below checked and handwritten conditions)

- Notify Aztec OCD 24hrs prior to casing & cement.
- Hold C-104 for directional survey & "As Drilled" Plat
- Hold C-104 for NSL, NSP, DHC
- Spacing rule violation. Operator must follow up with change of status notification on other well to be shut in or abandoned
- Regarding the use of a pit, closed loop system or below grade tank, the operator must comply with the following as applicable:
  - A pit requires a complete C-144 be submitted and approved prior to the construction or use of the pit, pursuant to 19.15.17.8.A
  - A closed loop system requires notification prior to use, pursuant to 19.15.17.9.A
  - A below grade tank requires a registration be filed prior to the construction or use of the below grade tank, pursuant to 19.15.17.8.C
- Once the well is spud, to prevent ground water contamination through whole or partial conduits from the surface, the operator shall drill without interruption through the fresh water zone or zones and shall immediately set in cement the water protection string
  - Regarding Hydraulic Fracturing, review EPA Underground Injection Control Guidance 84
  - Oil base muds are not to be used until fresh water zones are cased and cemented providing isolation from the oil or diesel. This includes synthetic oils. Oil based mud, drilling fluids and solids must be contained in a steel closed loop system.
- Well-bore communication is regulated under 19.15.29 NMAC. This requires well-bore Communication to be reported in accordance with 19.15.29.8.