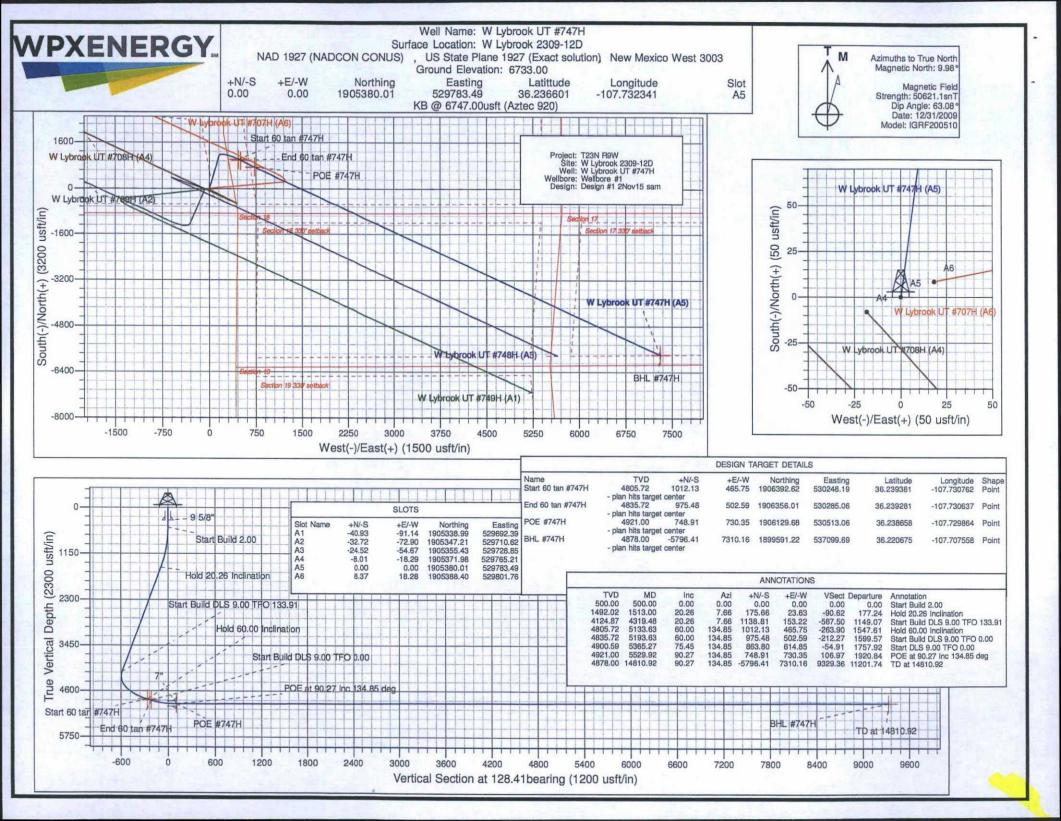

14

New Mexico Oil Conservation Division approval and conditions listed below are made in accordance with OCD Rule 19.15.7.11 and are in addition to the actions approved by BLM on the following 3160-3 APD form.