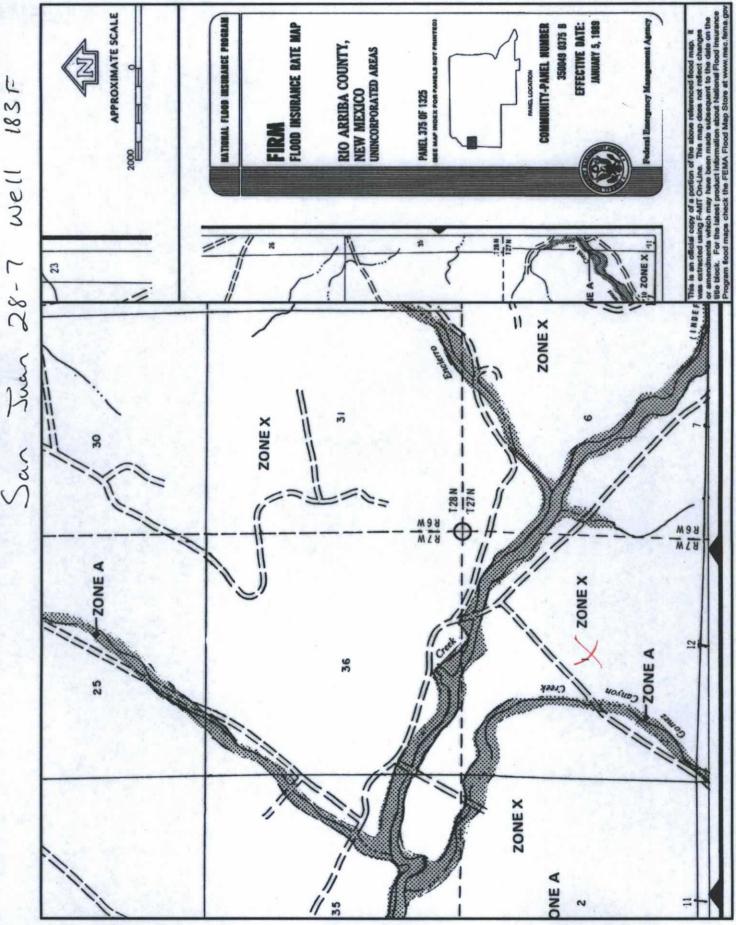

--------|----------|---------------------|-------------|--|
| mines, mills & Guarries Commodity Groups | Aggregate & Stone Mines | Coal Mines | Industrial Minerals Mines | Industrial Minerals Mills | Metal Mines a                    | Potash Mines & Refineries | Smelters & Refinery Ops. | <b>Uranium Mines</b> | Uranium Mills |            | Cities - major | uo             | Raitways | Interstate Highways | Major Roads |  |
| STREET, WHEN                             | Ā                       | •          | ¥                         | Þ                         |                                  | -                         | n                        | 5-                   | •             | Population | •              | Transportation | 1        | ١                   |             |  |





8



Well 1835

## SAN JUAN 28-7 UNIT 183F

## Site Specific Hydrogeology

A visual site inspection confirming the information contained herein was performed on the well SAN JUAN 28-7 UNIT 183F, which is located at 36.605622 degrees North latitude and 107.518725 degrees West longitude. This location is located on the Gould Pass 7.5' USGS topographic quadrangle. This location is in section 1 of Township 27 North Range 7 West of the Public Land Survey System (New Mexico Principal Meridian). This location is located in Rio Arriba County, New Mexico. The nearest town is Turley, located 17.7 miles to the northwest. The nearest large town (population greater than 10,000) is Farmington, located 39.2 miles to the west (National Atlas). The nearest highway is US Highway 64, located 6.7 miles to the no