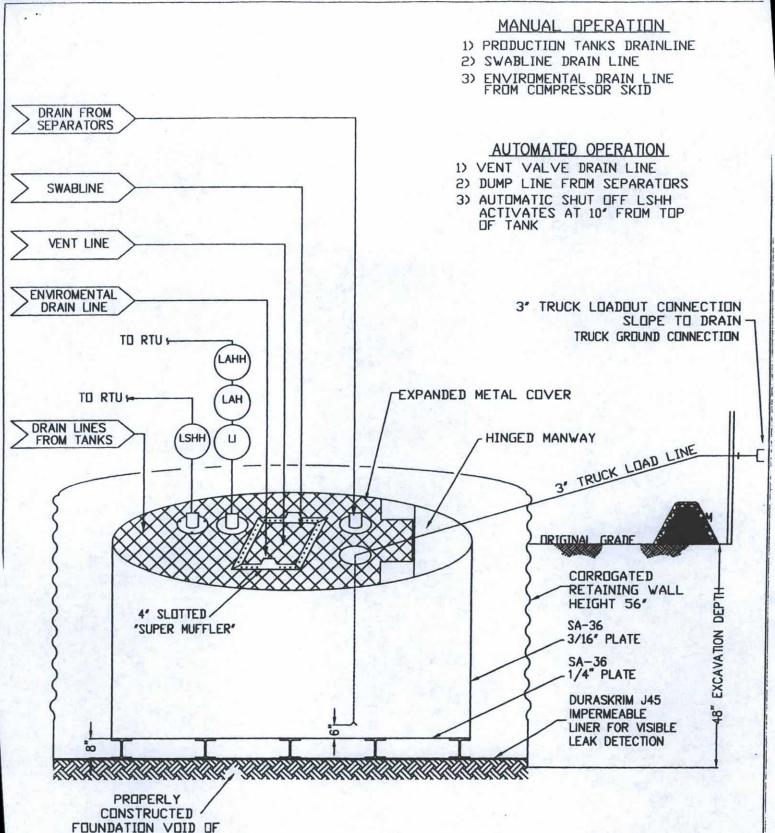

lexible LLDPE material manufactured by Raven Industries as J45BB. This product is a four layer reinforced laminated containing no adhesives. The outer layers consist of a high strength polyethylene film manufactured using virgin grade resins and stabilizers for UV resistance in exposed applications. The J45BB is reinforced with 1300 denier (minimum) tri-directional scrim reinforcement. It exceeds ASTMD3083 standard by 10%. J45BB has a warranty for 20 years from Raven Industries and is attached. It is typically used in Brine Pond, Oilfield Pit liner and other industrial applications. The manufacture specific sheet is attached and the design attached displays the proper installation of the liner.
- 11. The general specification for design and construction are attached in the COPC document.



ANY SHARP DBJECTS

ConocoPhillips

San Juan Business Unit

PRODUCED WATER PIT TANK OPEN TOP GRAVITY FLOW TANK INTERNALLY COATED WITH 12-14 MILS AMERON AMERCOAT 385

# DURA-SKRIM®

## J30, J36 & J45

| PROPERTIES                                      | TEST METHOD | J3                       | 088                                                                         | J3                       | 6B <b>B</b>              | J45BB                    |                          |  |  |  |  |
|-------------------------------------------------|-------------|--------------------------|-----------------------------------------------------------------------------|--------------------------|--------------------------|--------------------------|--------------------------|--|--|--|--|
|