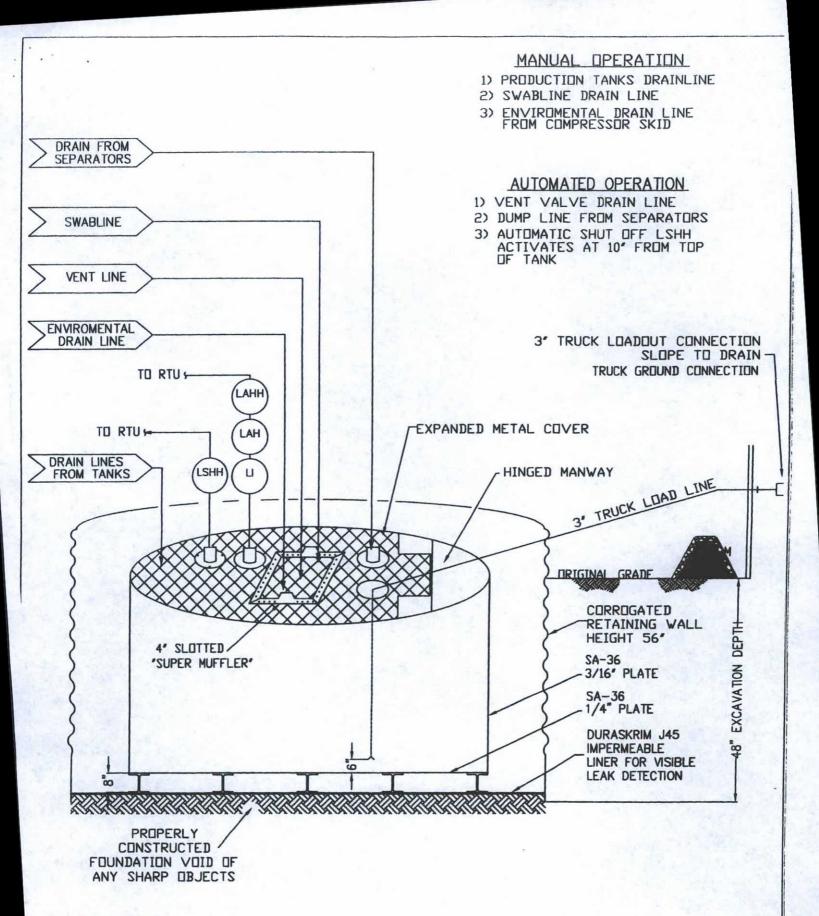

| <ul> <li>Anticipation of the second seco</li></ul> |                                                                                                                                                                | A Publick Star Public 1615                                                                                         |
|--------------------------------------------------------------------------------------------------------------------------------------------------------------------------------------------------------------------------------------------------------------------------------------------------------------------------------------------------------------------------------------------------------------------------------------------------------------------------------------------------------------------------------------------------------------------------------------------------------------------------------------------------------------------------------------------------------------------------------------------------------------------------------------------------------------------------------------------------------------------------------------------------------------------------------------------------------------------------------------------------------------------------------------------------------------------------------------------------------------------------------------------------------------------------------------------------------------------------------------------------------------------------------------------------------------------------------------------------------------------------------------------------------------------------------------------------------------------------------------------------------------------------------------------------------------------------------------------------------------------------------------------------------------------------------------------------------------------------------------------------------------------------------------------------------------------------------------------------------------------------------------------------------------------------------------------------------------------------------------------------------------------------------------------------------------------------------------------------------------------------------------|----------------------------------------------------------------------------------------------------------------------------------------------------------------|--------------------------------------------------------------------------------------------------------------------|
| District I                                                                                                                                                                                                                                                                                                                                                                                                                                                                                                                                                                                                                                                                                                                                                                                                                                                                                                                                                                                                                                                                                                                                                                                                                                                                                                                                                                                                                                                                                                                                                                                                                                                                                                                                                                                                                                                                                                                                                                                                                                                                                                                           | State of New Mexico                                                                                                                                            | Form C-144                                                                                                         |
| 625 N. French Dr., Hobbs, NM 88240                                                                                                                                                                                                                                                                                                                                                                                                                                                                                                                                                                                                                                                                                                                                                                                                                                                                                                                                                                                                                                                                                                                                                                                                                                                                                                                                                                                                                                                                                                                                                                                                                                                                                                                                                                                                                                                                                                                                                                                                                                                                                                   | Energy Minerals and Natural Resources                                                                                                                          | July 21, 200                                                                                                       |
| <u>District II</u><br>301 W. Grand Ave., Artesia, NM 88210<br>District III                                                                                                                                                                                                                                                                                                                                                                                                                                                                                                                                                                                                                                                                                                                                                                                                                                                                                                                                                                                                                                                                                                                                                                                                                                                                                                                                                                                                                                                                                                                                                                                                                                                                                                                                                                                                                                                                                                                                                                                                                                                           | Department<br>Oil Conservation Division<br>1220 South St. Francis Dr.                                                                                          | For temporary pits, closed-loop sytems, and below-grade<br>tanks, submit to the appropriate NMOCD District Office. |
| 000 Rio Brazos Rd., Aztec, NM 87410<br>District IV                                                                                                                                                                                                                                                                                                                                                                                                                                                                                                                                                                                                                                                                                                                                                                                                                                                                                                                                                                                                                                                                                                                                                                                                                                                                                                                                                                                                                                                                                                                                                                                                                                                                                                                                                                                                                                                                                                                                                                                                                                                                                   | Santa Fe, NM 87505                                                                                                                                             | For permanent pits and exceptions submit to the Santa Fe<br>Environmental Bureau office and provide a copy to the  |
| 220 S. St. Francis Dr., Santa Fe, NM 87505                                                                                                                                                                                                                                                                                                                                                                                                                                                                                                                                                                                                                                                                                                                                                                                                                                                                                                                                                                                                                                                                                                                                                                                                                                                                                                                                                                                                                                                                                                                                                                                                                                                                                                                                                                                                                                                                                                                                                                                                                                                                                           | and the second second                                                                                                                                          | appropriate NMOCD District Office.                                                                                 |
|                                                                                                                                                                                                                                                                                                                                                                                                                                                                                                                                                                                                                                                                                                                                                                                                                                                                                                                                                                                                                                                                                                                                                                                                                                                                                                                                                                                                                                                                                                                                                                                                                                                                                                                                                                                                                                                                                                                                                                                                                                                                                                                                      | Pit, Closed-Loop System, Below-Grad                                                                                                                            |                                                                                                                    |
| Propos                                                                                                                                                                                                                                                                                                                                                                                                                                                                                                                                                                                                                                                                                                                                                                                                                                                                                                                                                                                                                                                                                                                                                                                                                                                                                                                                                                                                                                                                                                                                                                                                                                                                                                                                                                                                                                                                                                                                                                                                                                                                                                                               | sed Alternative Method Permit or Closur                                                                                                                        | re Plan Application                                                                                                |
| Type of action:                                                                                                                                                                                                                                                                                                                                                                                                                                                                                                                                                                                                                                                                                                                                                                                                                                                                                                                                                                                                                                                                                                                                                                                                                                                                                                                                                                                                                                                                                                                                                                                                                                                                                                                                                                                                                                                                                                                                                                                                                                                                                                                      | X Permit of a pit, closed-loop system, below-grade t                                                                                                           | tank, or proposed alternative method                                                                               |
|                                                                                                                                                                                                                                                                                                                                                                                                                                                                                                                                                                                                                                                                                                                                                                                                                                                                                                                                                                                                                                                                                                                                                                                                                                                                                                                                                                                                                                                                                                                                                                                                                                                                                                                                                                                                                                                                                                                                                                                                                                                                                                                                      | Closure of a pit, closed-loop system, below-grade                                                                                                              | tank, or proposed alternative method                                                                               |
|                                                                                                                                                                                                                                                                                                                                                                                                                                                                                                                                                                                                                                                                                                                                                                                                                                                                                                                                                                                                                                                                                                                                                                                                                                                                                                                                                                                                                                                                                                                                                                                                                                                                                                                                                                                                                                                                                                                                                                                                                                                                                                                                      | Modification to an existing permit                                                                                                                             |                                                                                                                    |
|                                                                                                                                                                                                                                                                                                                                                                                                                                                                                                                                                                                                                                                                                                                                                                                                                                                                                                                                                                                                                                                                                                                                                                                                                                                                                                                                                                                                                                                                                                                                                                                                                                                                                                                                                                                                                                                                                                                                                                                                                                                                                                                                      | Closure plan only submitted for an existing permi<br>below-grade tank, or proposed alternative method                                                          |                                                                                                                    |
| Instructions: Please submit one                                                                                                                                                                                                                                                                                                                                                                                                                                                                                                                                                                                                                                                                                                                                                                                                                                                                                                                                                                                                                                                                                                                                                                                                                                                                                                                                                                                                                                                                                                                                                                                                                                                                                                                                                                                                                                                                                                                                                                                                                                                                                                      | application (Form C-144) per individual pit, closed-lo                                                                                                         | op system, below-grade tank or alternative request                                                                 |
|                                                                                                                                                                                                                                                                                                                                                                                                                                                                                                                                                                                                                                                                                                                                                                                                                                                                                                                                                                                                                                                                                                                                                                                                                                                                                                                                                                                                                                                                                                                                                                                                                                                                                                                                                                                                                                                                                                                                                                                                                                                                                                                                      | of this request does not relieve the operator of liability should operations a<br>lieve the operator of its responsibility to comply with any other applicable |                                                                                                                    |
| Operator: ConocoPhillips Company                                                                                                                                                                                                                                                                                                                                                                                                                                                                                                                                                                                                                                                                                                                                                                                                                                                                                                                                                                                                                                                                                                                                                                                                                                                                                                                                                                                                                                                                                                                                                                                                                                                                                                                                                                                                                                                                                                                                                                                                                                                                                                     | ny                                                                                                                                                             | OGRID#: 217817                                                                                                     |
| Address: PO Box 4289, Farming                                                                                                                                                                                                                                                                                                                                                                                                                                                                                                                                                                                                                                                                                                                                                                                                                                                                                                                                                                                                                                                                                                                                                                                                                                                                                                                                                                                                                                                                                                                                                                                                                                                                                                                                                                                                                                                                                                                                                                                                                                                                                                        |                                                                                                                                                                |                                                                                                                    |
| acility or well name: SAN JUAN                                                                                                                                                                                                                                                                                                                                                                                                                                                                                                                                                                                                                                                                                                                                                                                                                                                                                                                                                                                                                                                                                                                                                                                                                                                                                                                                                                                                                                                                                                                                                                                                                                                                                                                                                                                                                                                                                                                                                                                                                                                                                                       | 28-7 UNIT 187M                                                                                                                                                 |                                                                                                                    |
| API Number:                                                                                                                                                                                                                                                                                                                                                                                                                                                                                                                                                                                                                                                                                                                                                                                                                                                                                                                                                                                                                                                                                                                                                                                                                                                                                                                                                                                                                                                                                                                                                                                                                                                                                                                                                                                                                                                                                                                                                                                                                                                                                                                          | 3003930376 OCD Permit Number                                                                                                                                   | er:en et and sed to be return and be reached                                                                       |
| J/L or Qtr/Qtr: Sect                                                                                                                                                                                                                                                                                                                                                                                                                                                                                                                                                                                                                                                                                                                                                                                                                                                                                                                                                                                                                                                                                                                                                                                                                                                                                                                                                                                                                                                                                                                                                                                                                                                                                                                                                                                                                                                                                                                                                                                                                                                                                                                 | ion: 24 Township: 28N Range:                                                                                                                                   | 7W County: Rio Arriba                                                                                              |
| Center of Proposed Design: Latitud                                                                                                                                                                                                                                                                                                                                                                                                                                                                                                                                                                                                                                                                                                                                                                                                                                                                                                                                                                                                                                                                                                                                                                                                                                                                                                                                                                                                                                                                                                                                                                                                                                                                                                                                                                                                                                                                                                                                                                                                                                                                                                   | de: 36.6433720°N Longitude:                                                                                                                                    | -107.5184500°W NAD: X 1927 1983                                                                                    |
| urface Owner: X Federal                                                                                                                                                                                                                                                                                                                                                                                                                                                                                                                                                                                                                                                                                                                                                                                                                                                                                                                                                                                                                                                                                                                                                                                                                                                                                                                                                                                                                                                                                                                                                                                                                                                                                                                                                                                                                                                                                                                                                                                                                                                                                                              | State Private Tribal Trust or India                                                                                                                            | n Allotment                                                                                                        |
| Permanent Emergency<br>Lined Unlined I<br>String-Reinforced                                                                                                                                                                                                                                                                                                                                                                                                                                                                                                                                                                                                                                                                                                                                                                                                                                                                                                                                                                                                                                                                                                                                                                                                                                                                                                                                                                                                                                                                                                                                                                                                                                                                                                                                                                                                                                                                                                                                                                                                                                                                          | orkover<br>Cavitation P&A<br>Liner type: Thickness mil LLDPE                                                                                                   | HDPE PVC Other                                                                                                     |
|                                                                                                                                                                                                                                                                                                                                                                                                                                                                                                                                                                                                                                                                                                                                                                                                                                                                                                                                                                                                                                                                                                                                                                                                                                                                                                                                                                                                                                                                                                                                                                                                                                                                                                                                                                                                                                                                                                                                                                                                                                                                                                                                      | Factory Other Volume:                                                                                                                                          | bbl Dimensions Lx Wx D                                                                                             |
| Closed-loop System: Subset     Type of Operation: P&A [                                                                                                                                                                                                                                                                                                                                                                                                                                                                                                                                                                                                                                                                                                                                                                                                                                                                                                                                                                                                                                                                                                                                                                                                                                                                                                                                                                                                                                                                                                                                                                                                                                                                                                                                                                                                                                                                                                                                                                                                                                                                              | Drilling a new well Workover or Drilling (Applies to<br>notice of intent)                                                                                      | o activities which require prior approval of a permit or                                                           |
|                                                                                                                                                                                                                                                                                                                                                                                                                                                                                                                                                                                                                                                                                                                                                                                                                                                                                                                                                                                                                                                                                                                                                                                                                                                                                                                                                                                                                                                                                                                                                                                                                                                                                                                                                                                                                                                                                                                                                                                                                                                                                                                                      | und Steel Tanks Haul-off Bins Other                                                                                                                            |                                                                                                                    |
|                                                                                                                                                                                                                                                                                                                                                                                                                                                                                                                                                                                                                                                                                                                                                                                                                                                                                                                                                                                                                                                                                                                                                                                                                                                                                                                                                                                                                                                                                                                                                                                                                                                                                                                                                                                                                                                                                                                                                                                                                                                                                                                                      | er type: Thickness mil LLDPE H<br>FactoryOther                                                                                                                 | HDPE PVD Other                                                                                                     |
|                                                                                                                                                                                                                                                                                                                                                                                                                                                                                                                                                                                                                                                                                                                                                                                                                                                                                                                                                                                                                                                                                                                                                                                                                                                                                                                                                                                                                                                                                                                                                                                                                                                                                                                                                                                                                                                                                                                                                                                                                                                                                                                                      |                                                                                                                                                                |                                                                                                                    |
| X Below-grade tank: Subsection                                                                                                                                                                                                                                                                                                                                                                                                                                                                                                                                                                                                                                                                                                                                                                                                                                                                                                                                                                                                                                                                                                                                                                                                                                                                                                                                                                                                                                                                                                                                                                                                                                                                                                                                                                                                                                                                                                                                                                                                                                                                                                       | 1 of 19.15.17.11 NMAC                                                                                                                                          | A set tra                                                                                                          |
| Volume: 120                                                                                                                                                                                                                                                                                                                                                                                                                                                                                                                                                                                                                                                                                                                                                                                                                                                                                                                                                                                                                                                                                                                                                                                                                                                                                                                                                                                                                                                                                                                                                                                                                                                                                                                                                                                                                                                                                                                                                                                                                                                                                                                          | bbl Type of fluid: Produced Water                                                                                                                              | NAD                                                                                                                |
| Tank Construction material:                                                                                                                                                                                                                                                                                                                                                                                                                                                                                                                                                                                                                                                                                                                                                                                                                                                                                                                                                                                                                                                                                                                                                                                                                                                                                                                                                                                                                                                                                                                                                                                                                                                                                                                                                                                                                                                                                                                                                                                                                                                                                                          | Metal                                                                                                                                                          |                                                                                                                    |
| Secondary containment with leak                                                                                                                                                                                                                                                                                                                                                                                                                                                                                                                                                                                                                                                                                                                                                                                                                                                                                                                                                                                                                                                                                                                                                                                                                                                                                                                                                                                                                                                                                                                                                                                                                                                                                                                                                                                                                                                                                                                                                                                                                                                                                                      | detection X Visible sidewalls, liner, 6-inch lift and aut                                                                                                      | omatic overflow shut-off                                                                                           |
| Visible sidewalls and liner                                                                                                                                                                                                                                                                                                                                                                                                                                                                                                                                                                                                                                                                                                                                                                                                                                                                                                                                                                                                                                                                                                                                                                                                                                                                                                                                                                                                                                                                                                                                                                                                                                                                                                                                                                                                                                                                                                                                                                                                                                                                                                          | Visible sidewalls onlyOther                                                                                                                                    |                                                                                                                    |
| Liner Type: Thickness                                                                                                                                                                                                                                                                                                                                                                                                                                                                                                                                                                                                                                                                                                                                                                                                                                                                                                                                                                                                                                                                                                                                                                                                                                                                                                                                                                                                                                                                                                                                                                                                                                                                                                                                                                                                                                                                                                                                                                                                                                                                                                                | mil HDPE PVC X Other                                                                                                                                           | Unspecified                                                                                                        |
| Alternative Method:                                                                                                                                                                                                                                                                                                                                                                                                                                                                                                                                                                                                                                                                                                                                                                                                                                                                                                                                                                                                                                                                                                                                                                                                                                                                                                                                                                                                                                                                                                                                                                                                                                                                                                                                                                                                                                                                                                                                                                                                                                                                                                                  |                                                                                                                                                                |                                                                                                                    |
|                                                                                                                                                                                                                                                                                                                                                                                                                                                                                                                                                                                                                                                                                                                                                                                                                                                                                                                                                                                                                                                                                                                                                                                                                                                                                                                                                                                                                                                                                                                                                                                                                                                                                                                                                                                                                                                                                                                                                                                                                                                                                                                                      | equired. Exceptions must be submitted to the Santa Fe Enviro                                                                                                   | onmental Bureau office for consideration of approval.                                                              |
|                                                                                                                                                                                                                                                                                                                                                                                                                                                                                                                                                                                                                                                                                                                                                                                                                                                                                                                                                                                                                                                                                                                                                                                                                                                                                                                                                                                                                                                                                                                                                                                                                                                                                                                                                                                                                                                                                                                                                                                                                                                                                                                                      |                                                                                                                                                                |                                                                                                                    |
| Form C-144                                                                                                                                                                                                                                                                                                                                                                                                                                                                                                                                                                                                                                                                                                                                                                                                                                                                                                                                                                                                                                                                                                                                                                                                                                                                                                                                                                                                                                                                                                                                                                                                                                                                                                                                                                                                                                                                                                                                                                                                                                                                                                                           | Oil Conservation Division                                                                                                                                      | Page 1 of 5                                                                                                        |
|                                                                                                                                                                                                                                                                                                                                                                                                                                                                                                                                                                                                                                                                                                                                                                                                                                                                                                                                                                                                                                                                                                                                                                                                                                                                                                                                                                                                                                                                                                                                                                                                                                                                                                                                                                                                                                                                                                                                                                                                                                                                                                                                      |                                                                                                                                                                |                                                                                                                    |