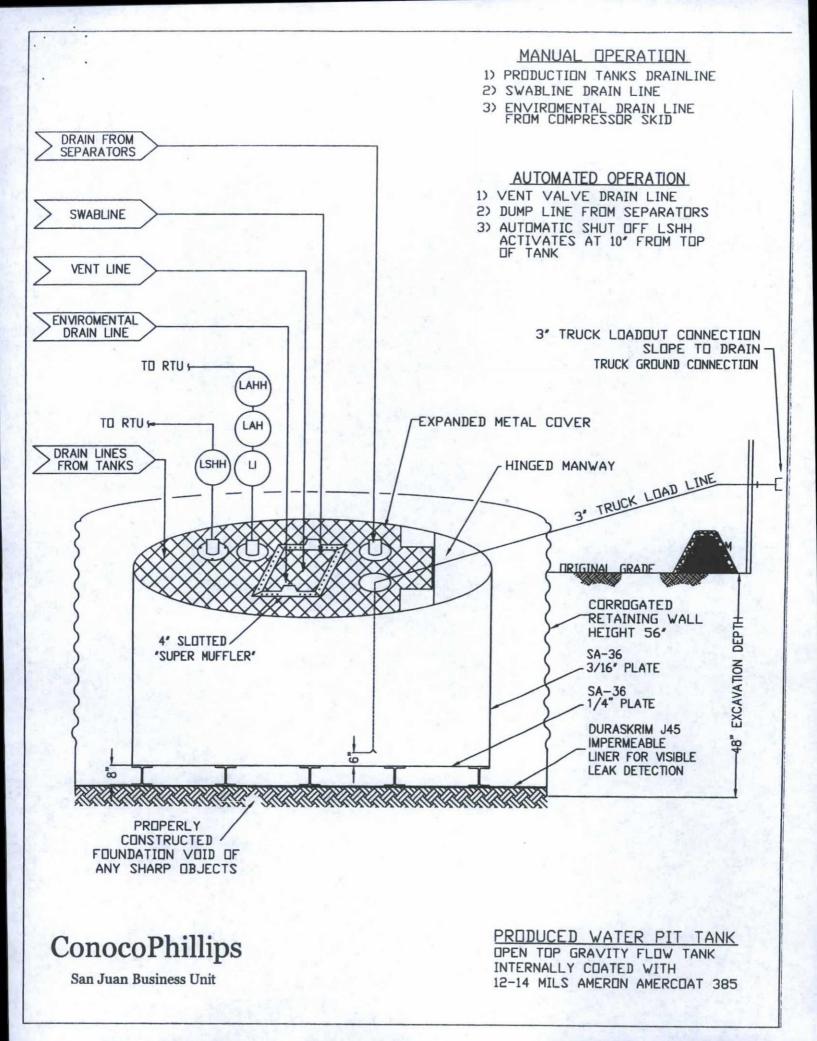

| District I<br>1625 N. French Dr., Hobbs, NM 88240                                                                                                                                                                                                                                                                                                                                                                                                                                                                                                                                                                                                                                                                                                                                                                                                                                                                                                                                                                                                                                                                                                                                                                                                                                                                                                                                                                                                                                                                                                                                                                                                                                                                                                                                                                                                                                                                                                                                                                                 | State of New Mexico<br>Energy Minerals and Natural Resources<br>Department                                                                                                                                                                                                                                                                                                                                                                                                     | Form C-144<br>July 21, 200<br>For temporary pits, closed-loop sytems, and below-grade                               |
|-----------------------------------------------------------------------------------------------------------------------------------------------------------------------------------------------------------------------------------------------------------------------------------------------------------------------------------------------------------------------------------------------------------------------------------------------------------------------------------------------------------------------------------------------------------------------------------------------------------------------------------------------------------------------------------------------------------------------------------------------------------------------------------------------------------------------------------------------------------------------------------------------------------------------------------------------------------------------------------------------------------------------------------------------------------------------------------------------------------------------------------------------------------------------------------------------------------------------------------------------------------------------------------------------------------------------------------------------------------------------------------------------------------------------------------------------------------------------------------------------------------------------------------------------------------------------------------------------------------------------------------------------------------------------------------------------------------------------------------------------------------------------------------------------------------------------------------------------------------------------------------------------------------------------------------------------------------------------------------------------------------------------------------|--------------------------------------------------------------------------------------------------------------------------------------------------------------------------------------------------------------------------------------------------------------------------------------------------------------------------------------------------------------------------------------------------------------------------------------------------------------------------------|---------------------------------------------------------------------------------------------------------------------|
| <u>District II</u><br>301 W. Grand Ave., Artesia, NM 88210<br><u>District III</u><br>000 Rio Brazos Rd., Aztec, NM 87410                                                                                                                                                                                                                                                                                                                                                                                                                                                                                                                                                                                                                                                                                                                                                                                                                                                                                                                                                                                                                                                                                                                                                                                                                                                                                                                                                                                                                                                                                                                                                                                                                                                                                                                                                                                                                                                                                                          | Oil Conservation Division<br>1220 South St. Francis Dr.<br>Santa Fe, NM 87505                                                                                                                                                                                                                                                                                                                                                                                                  | tanks, submit to the appropriate NMOCD District Office.<br>For permanent pits and exceptions submit to the Santa Fe |
| District IV<br>220 S. St. Francis Dr., Santa Fe, NM 87505                                                                                                                                                                                                                                                                                                                                                                                                                                                                                                                                                                                                                                                                                                                                                                                                                                                                                                                                                                                                                                                                                                                                                                                                                                                                                                                                                                                                                                                                                                                                                                                                                                                                                                                                                                                                                                                                                                                                                                         |                                                                                                                                                                                                                                                                                                                                                                                                                                                                                | Environmental Bureau office and provide a copy to the<br>appropriate NMOCD District Office.                         |
|                                                                                                                                                                                                                                                                                                                                                                                                                                                                                                                                                                                                                                                                                                                                                                                                                                                                                                                                                                                                                                                                                                                                                                                                                                                                                                                                                                                                                                                                                                                                                                                                                                                                                                                                                                                                                                                                                                                                                                                                                                   | Pit, Closed-Loop System, Below-Grad                                                                                                                                                                                                                                                                                                                                                                                                                                            | le Tank, or                                                                                                         |
| Propo                                                                                                                                                                                                                                                                                                                                                                                                                                                                                                                                                                                                                                                                                                                                                                                                                                                                                                                                                                                                                                                                                                                                                                                                                                                                                                                                                                                                                                                                                                                                                                                                                                                                                                                                                                                                                                                                                                                                                                                                                             | sed Alternative Method Permit or Closur                                                                                                                                                                                                                                                                                                                                                                                                                                        | re Plan Application                                                                                                 |
| Type of action:                                                                                                                                                                                                                                                                                                                                                                                                                                                                                                                                                                                                                                                                                                                                                                                                                                                                                                                                                                                                                                                                                                                                                                                                                                                                                                                                                                                                                                                                                                                                                                                                                                                                                                                                                                                                                                                                                                                                                                                                                   | X Permit of a pit, closed-loop system, below-grade                                                                                                                                                                                                                                                                                                                                                                                                                             | e tank, or proposed alternative method                                                                              |
|                                                                                                                                                                                                                                                                                                                                                                                                                                                                                                                                                                                                                                                                                                                                                                                                                                                                                                                                                                                                                                                                                                                                                                                                                                                                                                                                                                                                                                                                                                                                                                                                                                                                                                                                                                                                                                                                                                                                                                                                                                   | Closure plan only submitted for an existing permitted below-grade tank, or proposed alternative method                                                                                                                                                                                                                                                                                                                                                                         |                                                                                                                     |
| Instructions: Please submit one                                                                                                                                                                                                                                                                                                                                                                                                                                                                                                                                                                                                                                                                                                                                                                                                                                                                                                                                                                                                                                                                                                                                                                                                                                                                                                                                                                                                                                                                                                                                                                                                                                                                                                                                                                                                                                                                                                                                                                                                   | application (Form C-144) per individual pit, closed-lo                                                                                                                                                                                                                                                                                                                                                                                                                         |                                                                                                                     |
| Please be advised that approval                                                                                                                                                                                                                                                                                                                                                                                                                                                                                                                                                                                                                                                                                                                                                                                                                                                                                                                                                                                                                                                                                                                                                                                                                                                                                                                                                                                                                                                                                                                                                                                                                                                                                                                                                                                                                                                                                                                                                                                                   | of this request does not relieve the operator of liability should operations                                                                                                                                                                                                                                                                                                                                                                                                   | result in pollution of surface water, ground water or the                                                           |
| environment. Nor does approval re                                                                                                                                                                                                                                                                                                                                                                                                                                                                                                                                                                                                                                                                                                                                                                                                                                                                                                                                                                                                                                                                                                                                                                                                                                                                                                                                                                                                                                                                                                                                                                                                                                                                                                                                                                                                                                                                                                                                                                                                 | lieve the operator of its responsibility to comply with any other applicable                                                                                                                                                                                                                                                                                                                                                                                                   | e governmental authority's rules, regulations or ordinances.                                                        |
| Operator: ConocoPhillips Company                                                                                                                                                                                                                                                                                                                                                                                                                                                                                                                                                                                                                                                                                                                                                                                                                                                                                                                                                                                                                                                                                                                                                                                                                                                                                                                                                                                                                                                                                                                                                                                                                                                                                                                                                                                                                                                                                                                                                                                                  | ly                                                                                                                                                                                                                                                                                                                                                                                                                                                                             | OGRID#: 217817                                                                                                      |
| Address: PO Box 4289, Farming                                                                                                                                                                                                                                                                                                                                                                                                                                                                                                                                                                                                                                                                                                                                                                                                                                                                                                                                                                                                                                                                                                                                                                                                                                                                                                                                                                                                                                                                                                                                                                                                                                                                                                                                                                                                                                                                                                                                                                                                     | on, NM 87499                                                                                                                                                                                                                                                                                                                                                                                                                                                                   |                                                                                                                     |
| acility or well name: SCHLOSSI                                                                                                                                                                                                                                                                                                                                                                                                                                                                                                                                                                                                                                                                                                                                                                                                                                                                                                                                                                                                                                                                                                                                                                                                                                                                                                                                                                                                                                                                                                                                                                                                                                                                                                                                                                                                                                                                                                                                                                                                    | R WN FEDERAL 1E                                                                                                                                                                                                                                                                                                                                                                                                                                                                |                                                                                                                     |
| API Number:                                                                                                                                                                                                                                                                                                                                                                                                                                                                                                                                                                                                                                                                                                                                                                                                                                                                                                                                                                                                                                                                                                                                                                                                                                                                                                                                                                                                                                                                                                                                                                                                                                                                                                                                                                                                                                                                                                                                                                                                                       | 3004524277 OCD Permit Number                                                                                                                                                                                                                                                                                                                                                                                                                                                   | er:                                                                                                                 |
| J/L or Qtr/Qtr: K Sect                                                                                                                                                                                                                                                                                                                                                                                                                                                                                                                                                                                                                                                                                                                                                                                                                                                                                                                                                                                                                                                                                                                                                                                                                                                                                                                                                                                                                                                                                                                                                                                                                                                                                                                                                                                                                                                                                                                                                                                                            |                                                                                                                                                                                                                                                                                                                                                                                                                                                                                | 11W County: San Juan                                                                                                |
| Center of Proposed Design: Latitud                                                                                                                                                                                                                                                                                                                                                                                                                                                                                                                                                                                                                                                                                                                                                                                                                                                                                                                                                                                                                                                                                                                                                                                                                                                                                                                                                                                                                                                                                                                                                                                                                                                                                                                                                                                                                                                                                                                                                                                                |                                                                                                                                                                                                                                                                                                                                                                                                                                                                                | -107.9941°W NAD: X 1927 1983                                                                                        |
| Surface Owner: Federal                                                                                                                                                                                                                                                                                                                                                                                                                                                                                                                                                                                                                                                                                                                                                                                                                                                                                                                                                                                                                                                                                                                                                                                                                                                                                                                                                                                                                                                                                                                                                                                                                                                                                                                                                                                                                                                                                                                                                                                                            | State Private X Tribal Trust or India                                                                                                                                                                                                                                                                                                                                                                                                                                          | n Allotment                                                                                                         |
| Pit: Subsection F or G of 19.15.                                                                                                                                                                                                                                                                                                                                                                                                                                                                                                                                                                                                                                                                                                                                                                                                                                                                                                                                                                                                                                                                                                                                                                                                                                                                                                                                                                                                                                                                                                                                                                                                                                                                                                                                                                                                                                                                                                                                                                                                  |                                                                                                                                                                                                                                                                                                                                                                                                                                                                                |                                                                                                                     |
| Pit:       Subsection F or G of 19.15.         Temporary:       Drilling       Wo         Permanent       Emergency       Image: Compare the section of the section                                    | 17.11 NMAC         rkover         Cavitation P&A         .iner type: Thickness mil LLDPE         Factory Other Volume:                                                                                                                                                                                                                                                                                                                                                         | HDPE PVC Other<br>_ bbl Dimensions L x W x D                                                                        |
| Pit:       Subsection F or G of 19.15.         Temporary:       Drilling       Wo         Permanent       Emergency       Image: Comparison of Comparison                                     | rkover Cavitation P&A iner type: Thickness mil LLDPE Factory Other Volume: tion H of 19.15.17.11 NMAC Drilling a new well Workover or Drilling (Applies to notice of intent) und Steel Tanks Haul-off Bins Other                                                                                                                                                                                                                                                               | HDPE PVC Other                                                                                                      |
| Pit:       Subsection F or G of 19.15.         Temporary:       Drilling       Wo         Permanent       Emergency       Image: Constraint of the section of the s                                    | rkover Cavitation P&A iner type: Thickness mil LLDPE actory Other Volume: tion H of 19.15.17.11 NMAC Drilling a new well Workover or Drilling (Applies to notice of intent) und Steel Tanks Haul-off Bins Other er type: Thicknessmil LLDPE H factory Other I of 19.15.17.11 NMAC bl Type of fluid: Produced Water Metal letection X Visible sidewalls, liner, 6-inch lift and aut Visible sidewalls only Other                                                                | HDPE PVC Other                                                                                                      |
| Temporary:       Drilling       Wo         Permanent       Emergency       Image: Construction of the second of the sec | rkover Cavitation P&A iner type: Thickness mil LLDPE actory Other Volume: tion H of 19.15.17.11 NMAC Drilling a new well Workover or Drilling (Applies to notice of intent) und Steel Tanks Haul-off Bins Other er type: Thickness mil LLDPE H factory Other I of 19.15.17.11 NMAC bbl Type of fluid: Produced Water Metal letection X Visible sidewalls, liner, 6-inch lift and aut Visible sidewalls only Other                                                              | HDPE       PVC       Other                                                                                          |
| Pit:       Subsection F or G of 19.15.         Temporary:       Drilling       Wo         Permanent       Emergency       Image: Construction of Construction of Construction of Construction of Construction material:       Subsection         Closed-loop System:       Subsection         Closed-loop System:       Subsection         Closed-loop System:       Subsection         Closed-loop System:       Subsection         Drying Pad       Above Gro         Lined       Unlined       Line         Drying Pad       Above Gro         Lined       Unlined       Line         Drying Pad       Above Gro         Lined       Unlined       Line         Value:       120       Tank Construction material:         Secondary containment with leak of       Visible sidewalls and liner       Iner         Liner Type:       Thickness       Thickness                                                                                                                                                                                                                                                                                                                                                                                                                                                                                                                                                                                                                                                                                                                                                                                                                                                                                                                                                                                                                                                                                                                                                                 | rkover CavitationP&A iner type: Thickness mil LLDPE CactoryOther Volume: CactoryOther Volume: tion H of 19.15.17.11 NMACTorling a new wellWorkover or Drilling (Applies to notice of intent) und Steel Tanks Haul-off BinsOther und Steel Tanks Haul-off BinsOther und Steel Tanks Haul-off BinsOther tor yOther I of 19.15.17.11 NMAC bl Type of fluid: Produced Water Metal tetection Visible sidewalls, liner, 6-inch lift and aut Visible sidewalls onlyOther Mother Other | HDPE PVC Other                                                                                                      |