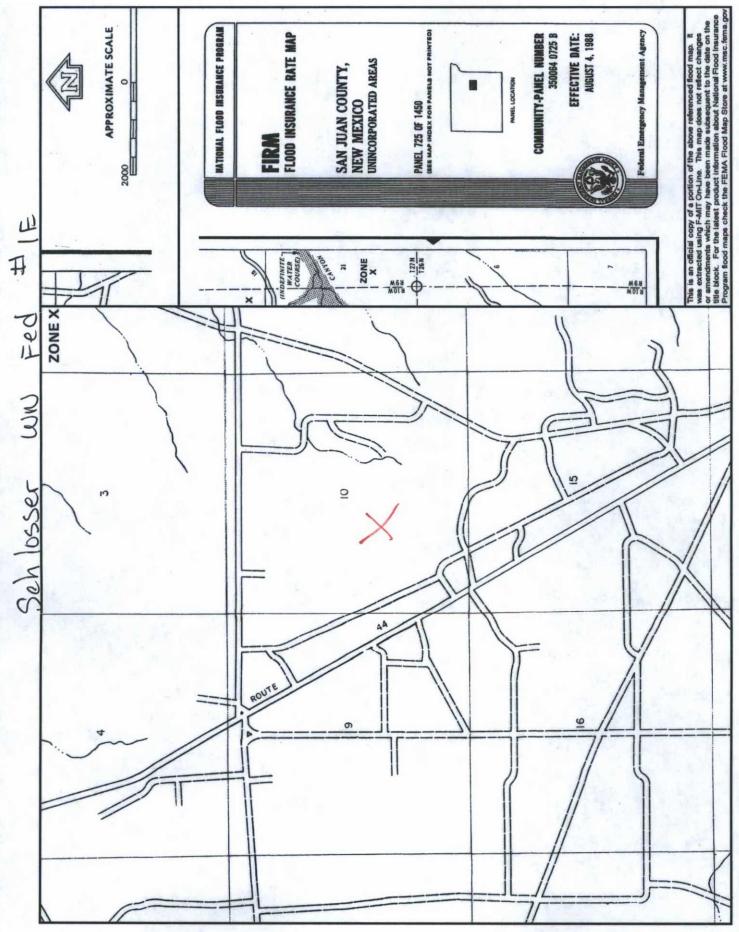

| Fencing: Subsection D of 19.15.17.11 NMAC (Applies to permanent pit, temporary pits, and below-grade tanks)                                                                                                                                                                                                                                                                                                                                                                                                                                                                                                                                                                                                                       |                 |           |
|-----------------------------------------------------------------------------------------------------------------------------------------------------------------------------------------------------------------------------------------------------------------------------------------------------------------------------------------------------------------------------------------------------------------------------------------------------------------------------------------------------------------------------------------------------------------------------------------------------------------------------------------------------------------------------------------------------------------------------------|-----------------|-----------|
| Chain link, six feet in height, two strands of barbed wire at top (Required if located within 1000 feet of a permanent residence, school, hospital, ins                                                                                                                                                                                                                                                                                                                                                                                                                                                                                                                                                                           | stitution or ch | urch)     |
| Four foot height, four strands of barbed wire evenly spaced between one and four feet                                                                                                                                                                                                                                                                                                                                                                                                                                                                                                                                                                                                                                             |                 |           |
| X Alternate. Please specify <u>4' hog wire fencing topped with two strands barbed wire.</u>                                                                                                                                                                                                                                                                                                                                                                                                                                                                                                                                                                                                                                       |                 |           |
| Netting:       Subsection E of 19.15.17.11 NMAC (Applies to permanent pits and permanent open top tanks)         X       Screen       Netting         Other                                                                                                                                                                                                                                                                                                                                                                                                                                                                                                                                                                       |                 |           |
|                                                                                                                                                                                                                                                                                                                                                                                                                                                                                                                                                                                                                                                                                                                                   |                 |           |
| Signs: Subsection C of 19.15.17.11 NMAC                                                                                                                                                                                                                                                                                                                                                                                                                                                                                                                                                                                                                                                                                           |                 |           |
| 12" X 24", 2" lettering, providing Operator's name, site location, and emergency telephone numbers                                                                                                                                                                                                                                                                                                                                                                                                                                                                                                                                                                                                                                |                 |           |
| X Signed in compliance with 19.15.3.103 NMAC                                                                                                                                                                                                                                                                                                                                                                                                                                                                                                                                                                                                                                                                                      |                 |           |
|                                                                                                                                                                                                                                                                                                                                                                                                                                                                                                                                                                                                                                                                                                                                   |                 |           |
| Administrative Approvals and Exceptions:                                                                                                                                                                                                                                                                                                                                                                                                                                                                                                                                                                                                                                                                                          |                 |           |
| Justifications and/or demonstrations of equivalency are required. Please refer to 19.15.17 NMAC for guidance.                                                                                                                                                                                                                                                                                                                                                                                                                                                                                                                                                                                                                     |                 |           |
| Please check a box if one or more of the following is requested, if not leave blank:<br>X Administrative approval(s): Requests must be submitted to the appropriate division district of the Santa Fe Environmental Bureau office for const                                                                                                                                                                                                                                                                                                                                                                                                                                                                                       | sideration of a | approval. |
| (Fencing/BGT Liner)<br>Exception(s): Requests must be submitted to the Santa Fe Environmental Bureau office for consideration of approval.                                                                                                                                                                                                                                                                                                                                                                                                                                                                                                                                                                                        |                 |           |
|                                                                                                                                                                                                                                                                                                                                                                                                                                                                                                                                                                                                                                                                                                                                   |                 |           |
| Siting Criteria (regarding permitting): 19.15.17.10 NMAC<br>Instructions: The applicant must demonstrate compliance for each siting criteria below in the application. Recommendations of acceptable<br>source material are provided below. Requests regarding changes to certain siting criteria may require administrative approval from the<br>appropriate district office or may be considered an exception which must be submitted to the Santa Fe Environmental Bureau Office for<br>consideration of approval. Applicant must attach justification for request. Please refer to 19.15.17.10 NMAC for guidance. Siting criteria<br>does not apply to drying pads or above grade-tanks associated with a closed-loop system. |                 |           |
| Ground water is less than 50 feet below the bottom of the temporary pit, permanent pit, or below-grade tank.<br>- NM Office of the State Engineer - iWATERS database search; USGS; Data obtained from nearby wells                                                                                                                                                                                                                                                                                                                                                                                                                                                                                                                | Yes             | XNo       |
| Within 300 feet of a continuously flowing watercourse, or 200 feet of any other watercourse, lakebed, sinkhole, or playa lake (measured from the ordinary high-water mark).<br>- Topographic map; Visual inspection (certification) of the proposed site                                                                                                                                                                                                                                                                                                                                                                                                                                                                          | Yes             | XNo       |
| Within 300 feet from a permanent residence, school, hospital, institution, or church in existence at the time of initial application.                                                                                                                                                                                                                                                                                                                                                                                                                                                                                                                                                                                             | Yes             | XNo       |
| (Applies to temporary, emergency, or cavitation pits and below-grade tanks)                                                                                                                                                                                                                                                                                                                                                                                                                                                                                                                                                                                                                                                       |                 |           |
| - Visual inspection (certification) of the proposed site; Aerial photo; Satellite image                                                                                                                                                                                                                                                                                                                                                                                                                                                                                                                                                                                                                                           |                 |           |
| Within 1000 feet from a permanent residence, school, hospital, institution, or church in existence at the time of initial application.                                                                                                                                                                                                                                                                                                                                                                                                                                                                                                                                                                                            | Yes             | No        |
| (Applied to permanent pits)                                                                                                                                                                                                                                                                                                                                                                                                                                                                                                                                                                                                                                                                                                       | XNA             |           |
| - Visual inspection (certification) of the proposed site; Aerial photo; Satellite image                                                                                                                                                                                                                                                                                                                                                                                                                                                                                                                                                                                                                                           | _               | -         |
| Within 500 horizonal feet of a private, domestic fresh water well or spring that less than five households use for domestic or stock watering purposes, or within 1000 horizontal feet of any other fresh water well or spring, in existence at the time of initial application.                                                                                                                                                                                                                                                                                                                                                                                                                                                  | Yes             | XNo       |
| - NM Office of the State Engineer - iWATERS database search; Visual inspection (certification) of the proposed site.                                                                                                                                                                                                                                                                                                                                                                                                                                                                                                                                                                                                              |                 |           |
| Within incorporated municipal boundaries or within a defined municipal fresh water well field covered under a municipal ordinance<br>adopted pursuant to NMSA 1978, Section 3-27-3, as amended                                                                                                                                                                                                                                                                                                                                                                                                                                                                                                                                    | Yes             | XNo       |
| <ul> <li>Written confirmation or verification from the municipality: Written approval obtained from the municipality</li> <li>Within 500 feet of a wetland.</li> <li>US Fish and Wildlife Wetland Identification map; Topographic map; Visual inspection (certification) of the proposed site</li> </ul>                                                                                                                                                                                                                                                                                                                                                                                                                          | Yes             | XNo       |
| <ul> <li>Within the area overlying a subsurface mine.</li> <li>Written confirmation or verification or map from the NM EMNRD - Mining and Mineral Division</li> </ul>                                                                                                                                                                                                                                                                                                                                                                                                                                                                                                                                                             | Yes             | XNo       |
| Within an unstable area.                                                                                                                                                                                                                                                                                                                                                                                                                                                                                                                                                                                                                                                                                                          | []Vec           | XNo       |
| - Engineering measures incorporated into the design; NM Bureau of Geology & Mineral Resources; USGS; NM Geological Society; Topographic map                                                                                                                                                                                                                                                                                                                                                                                                                                                                                                                                                                                       | Yes             | ANO       |
| Within a 100-year floodplain<br>- FEMA map                                                                                                                                                                                                                                                                                                                                                                                                                                                                                                                                                                                                                                                                                        | Yes             | XNo       |