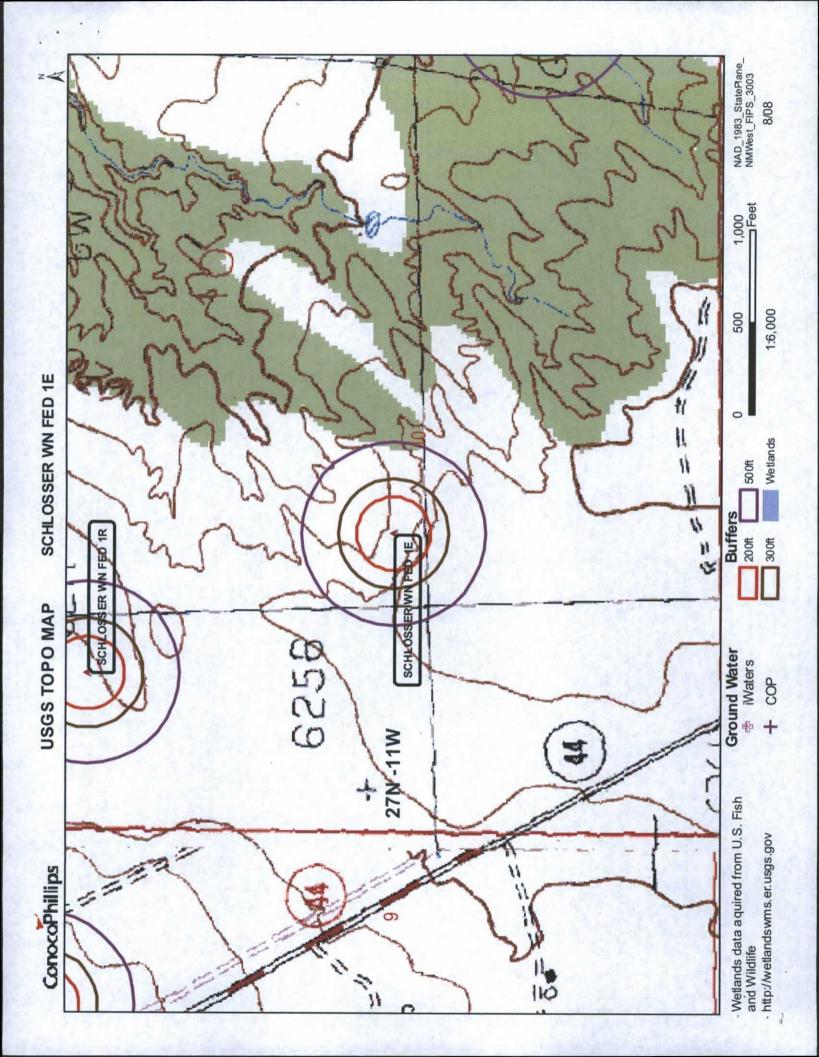

| Fencing: Subsection D of 19.15.17.11 NMAC (Applies to permanent pit, temporary pits, and below-grade tanks)                                                                                                                                                                                                                                                                                                                                                                                                                                                                                                                                                                                                                       |                 |           |
|-----------------------------------------------------------------------------------------------------------------------------------------------------------------------------------------------------------------------------------------------------------------------------------------------------------------------------------------------------------------------------------------------------------------------------------------------------------------------------------------------------------------------------------------------------------------------------------------------------------------------------------------------------------------------------------------------------------------------------------|-----------------|-----------|
| Chain link, six feet in height, two strands of barbed wire at top (Required if located within 1000 feet of a permanent residence, school, hospital, ins                                                                                                                                                                                                                                                                                                                                                                                                                                                                                                                                                                           | stitution or ch | urch)     |
| Four foot height, four strands of barbed wire evenly spaced between one and four feet                                                                                                                                                                                                                                                                                                                                                                                                                                                                                                                                                                                                                                             |                 |           |
| X Alternate. Please specify <u>4' hog wire fencing topped with two strands barbed wire.</u>                                                                                                                                                                                                                                                                                                                                                                                                                                                                                                                                                                                                                                       |                 |           |
| Netting:       Subsection E of 19.15.17.11 NMAC (Applies to permanent pits and permanent open top tanks)         X       Screen       Netting         Other                                                                                                                                                                                                                                                                                                                                                                                                                                                                                                                                                                       |                 |           |
|                                                                                                                                                                                                                                                                                                                                                                                                                                                                                                                                                                                                                                                                                                                                   |                 |           |
| Signs: Subsection C of 19.15.17.11 NMAC                                                                                                                                                                                                                                                                                                                                                                                                                                                                                                                                                                                                                                                                                           |                 |           |
| 12" X 24", 2" lettering, providing Operator's name, site location, and emergency telephone numbers                                                                                                                                                                                                                                                                                                                                                                                                                                                                                                                                                                                                                                |                 |           |
| X Signed in compliance with 19.15.3.103 NMAC                                                                                                                                                                                                                                                                                                                                                                                                                                                                                                                                                                                                                                                                                      |                 |           |
|                                                                                                                                                                                                                                                                                                                                                                                                                                                                                                                                                                                                                                                                                                                                   |                 |           |
| Administrative Approvals and Exceptions:                                                                                                                                                                                                                                                                                                                                                                                                                                                                                                                                                                                                                                                                                          |                 |           |
| Justifications and/or demonstrations of equivalency are required. Please refer to 19.15.17 NMAC for guidance.                                                                                                                                                                                                                                                                                                                                                                                                                                                                                                                                                                                                                     |                 |           |
| Please check a box if one or more of the following is requested, if not leave blank:<br>X Administrative approval(s): Requests must be submitted to the appropriate division district of the Santa Fe Environmental Bureau office for const                                                                                                                                                                                                                                                                                                                                                                                                                                                                                       | sideration of a | approval. |
| (Fencing/BGT Liner)<br>Exception(s): Requests must be submitted to the Santa Fe Environmental Bureau office for consideration of approval.                                                                                                                                                                                                                                                                                                                                                                                                                                                                                                                                                                                        |                 |           |
|                                                                                                                                                                                                                                                                                                                                                                                                                                                                                                                                                                                                                                                                                                                                   |                 |           |
| Siting Criteria (regarding permitting): 19.15.17.10 NMAC<br>Instructions: The applicant must demonstrate compliance for each siting criteria below in the application. Recommendations of acceptable<br>source material are provided below. Requests regarding changes to certain siting criteria may require administrative approval from the<br>appropriate district office or may be considered an exception which must be submitted to the Santa Fe Environmental Bureau Office for<br>consideration of approval. Applicant must attach justification for request. Please refer to 19.15.17.10 NMAC for guidance. Siting criteria<br>does not apply to drying pads or above grade-tanks associated with a closed-loop system. |                 |           |
| Ground water is less than 50 feet below the bottom of the temporary pit, permanent pit, or below-grade tank.<br>- NM Office of the State Engineer - iWATERS database search; USGS; Data obtained from nearby wells                                                                                                                                                                                                                                                                                                                                                                                                                                                                                                                | Yes             | XNo       |
| Within 300 feet of a continuously flowing watercourse, or 200 feet of any other watercourse, lakebed, sinkhole, or playa lake (measured from the ordinary high-water mark).<br>- Topographic map; Visual inspection (certification) of the proposed site                                                                                                                                                                                                                                                                                                                                                                                                                                                                          | Yes             | XNo       |
| Within 300 feet from a permanent residence, school, hospital, institution, or church in existence at the time of initial application.                                                                                                                                                                                                                                                                                                                                                                                                                                                                                                                                                                                             | Yes             | XNo       |
| (Applies to temporary, emergency, or cavitation pits and below-grade tanks)                                                                                                                                                                                                                                                                                                                                                                                                                                                                                                                                                                                                                                                       |                 |           |
| - Visual inspection (certification) of the proposed site; Aerial photo; Satellite image                                                                                                                                                                                                                                                                                                                                                                                                                                                                                                                                                                                                                                           |                 |           |
| Within 1000 feet from a permanent residence, school, hospital, institution, or church in existence at the time of initial application.                                                                                                                                                                                                                                                                                                                                                                                                                                                                                                                                                                                            | Yes             | No        |
| (Applied to permanent pits)                                                                                                                                                                                                                                                                                                                                                                                                                                                                                                                                                                                                                                                                                                       | XNA             |           |
| - Visual inspection (certification) of the proposed site; Aerial photo; Satellite image                                                                                                                                                                                                                                                                                                                                                                                                                                                                                                                                                                                                                                           | _               | -         |
| Within 500 horizonal feet of a private, domestic fresh water well or spring that less than five households use for domestic or stock watering purposes, or within 1000 horizontal feet of any other fresh water well or spring, in existence at the time of initial application.                                                                                                                                                                                                                                                                                                                                                                                                                                                  | Yes             | XNo       |
| - NM Office of the State Engineer - iWATERS database search; Visual inspection (certification) of the proposed site.                                                                                                                                                                                                                                                                                                                                                                                                                                                                                                                                                                                                              |                 |           |
| Within incorporated municipal boundaries or within a defined municipal fresh water well field covered under a municipal ordinance<br>adopted pursuant to NMSA 1978, Section 3-27-3, as amended                                                                                                                                                                                                                                                                                                                                                                                                                                                                                                                                    | Yes             | XNo       |
| <ul> <li>Written confirmation or verification from the municipality: Written approval obtained from the municipality</li> <li>Within 500 feet of a wetland.</li> <li>US Fish and Wildlife Wetland Identification map; Topographic map; Visual inspection (certification) of the proposed site</li> </ul>                                                                                                                                                                                                                                                                                                                                                                                                                          | Yes             | XNo       |
| <ul> <li>Within the area overlying a subsurface mine.</li> <li>Written confirmation or verification or map from the NM EMNRD - Mining and Mineral Division</li> </ul>                                                                                                                                                                                                                                                                                                                                                                                                                                                                                                                                                             | Yes             | XNo       |
| Within an unstable area.                                                                                                                                                                                                                                                                                                                                                                                                                                                                                                                                                                                                                                                                                                          | []Vec           | XNo       |
| - Engineering measures incorporated into the design; NM Bureau of Geology & Mineral Resources; USGS; NM Geological Society; Topographic map                                                                                                                                                                                                                                                                                                                                                                                                                                                                                                                                                                                       | Yes             | ANO       |
| Within a 100-year floodplain<br>- FEMA map                                                                                                                                                                                                                                                                                                                                                                                                                                                                                                                                                                                                                                                                                        | Yes             | XNo       |