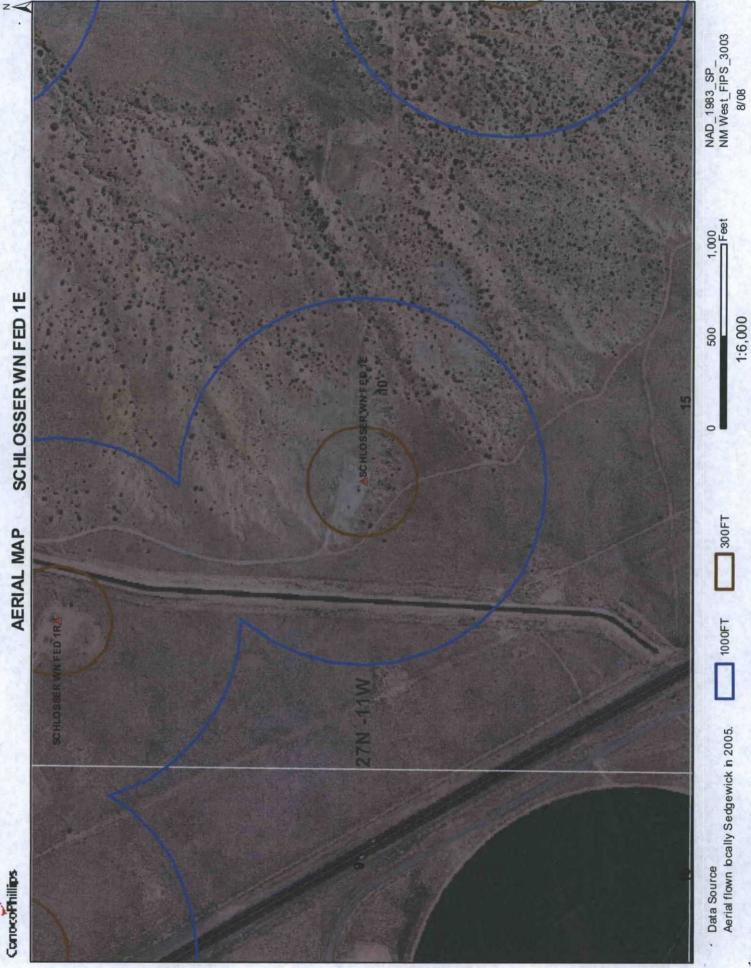

| Fencing: Subsection D of 19.15.17.11 NMAC (Applies to permanent pit, temporary pits, and below-grade tanks)                                                                                                                                                                                                                                                                                                                                                                                                                                                                                                                                                                                                                       |                 |           |
|-----------------------------------------------------------------------------------------------------------------------------------------------------------------------------------------------------------------------------------------------------------------------------------------------------------------------------------------------------------------------------------------------------------------------------------------------------------------------------------------------------------------------------------------------------------------------------------------------------------------------------------------------------------------------------------------------------------------------------------|-----------------|-----------|
| Chain link, six feet in height, two strands of barbed wire at top (Required if located within 1000 feet of a permanent residence, school, hospital, ins                                                                                                                                                                                                                                                                                                                                                                                                                                                                                                                                                                           | stitution or ch | urch)     |
| Four foot height, four strands of barbed wire evenly spaced between one and four feet                                                                                                                                                                                                                                                                                                                                                                                                                                                                                                                                                                                                                                             |                 |           |
| X Alternate. Please specify <u>4' hog wire fencing topped with two strands barbed wire.</u>                                                                                                                                                                                                                                                                                                                                                                                                                                                                                                                                                                                                                                       |                 |           |
| Netting:       Subsection E of 19.15.17.11 NMAC (Applies to permanent pits and permanent open top tanks)         X       Screen       Netting         Other                                                                                                                                                                                                                                                                                                                                                                                                                                                                                                                                                                       |                 |           |
|                                                                                                                                                                                                                                                                                                                                                                                                                                                                                                                                                                                                                                                                                                                                   |                 |           |
| Signs: Subsection C of 19.15.17.11 NMAC                                                                                                                                                                                                                                                                                                                                                                                                                                                                                                                                                                                                                                                                                           |                 |           |
| 12" X 24", 2" lettering, providing Operator's name, site location, and emergency telephone numbers                                                                                                                                                                                                                                                                                                                                                                                                                                                                                                                                                                                                                                |                 |           |
| X Signed in compliance with 19.15.3.103 NMAC                                                                                                                                                                                                                                                                                                                                                                                                                                                                                                                                                                                                                                                                                      |                 |           |
|                                                                                                                                                                                                                                                                                                                                                                                                                                                                                                                                                                                                                                                                                                                                   |                 |           |
| Administrative Approvals and Exceptions:                                                                                                                                                                                                                                                                                                                                                                                                                                                                                                                                                                                                                                                                                          |                 |           |
| Justifications and/or demonstrations of equivalency are required. Please refer to 19.15.17 NMAC for guidance.                                                                                                                                                                                                                                                                                                                                                                                                                                                                                                                                                                                                                     |                 |           |
| Please check a box if one or more of the following is requested, if not leave blank:<br>X Administrative approval(s): Requests must be submitted to the appropriate division district of the Santa Fe Environmental Bureau office for const                                                                                                                                                                                                                                                                                                                                                                                                                                                                                       | sideration of a | approval. |
| (Fencing/BGT Liner)<br>Exception(s): Requests must be submitted to the Santa Fe Environmental Bureau office for consideration of approval.                                                                                                                                                                                                                                                                                                                                                                                                                                                                                                                                                                                        |                 |           |
|                                                                                                                                                                                                                                                                                                                                                                                                                                                                                                                                                                                                                                                                                                                                   |                 |           |
| Siting Criteria (regarding permitting): 19.15.17.10 NMAC<br>Instructions: The applicant must demonstrate compliance for each siting criteria below in the application. Recommendations of acceptable<br>source material are provided below. Requests regarding changes to certain siting criteria may require administrative approval from the<br>appropriate district office or may be considered an exception which must be submitted to the Santa Fe Environmental Bureau Office for<br>consideration of approval. Applicant must attach justification for request. Please refer to 19.15.17.10 NMAC for guidance. Siting criteria<br>does not apply to drying pads or above grade-tanks associated with a closed-loop system. |                 |           |
| Ground water is less than 50 feet below the bottom of the temporary pit, permanent pit, or below-grade tank.<br>- NM Office of the State Engineer - iWATERS database search; USGS; Data obtained from nearby wells                                                                                                                                                                                                                                                                                                                                                                                                                                                                                                                | Yes             | XNo       |
| Within 300 feet of a continuously flowing watercourse, or 200 feet of any other watercourse, lakebed, sinkhole, or playa lake (measured from the ordinary high-water mark).<br>- Topographic map; Visual inspection (certification) of the proposed site                                                                                                                                                                                                                                                                                                                                                                                                                                                                          | Yes             | XNo       |
| Within 300 feet from a permanent residence, school, hospital, institution, or church in existence at the time of initial application.                                                                                                                                                                                                                                                                                                                                                                                                                                                                                                                                                                                             | Yes             | XNo       |
| (Applies to temporary, emergency, or cavitation pits and below-grade tanks)                                                                                                                                                                                                                                                                                                                                                                                                                                                                                                                                                                                                                                                       |                 |           |
| - Visual inspection (certification) of the proposed site; Aerial photo; Satellite image                                                                                                                                                                                                                                                                                                                                                                                                                                                                                                                                                                                                                                           |                 |           |
| Within 1000 feet from a permanent residence, school, hospital, institution, or church in existence at the time of initial application.                                                                                                                                                                                                                                                                                                                                                                                                                                                                                                                                                                                            | Yes             | No        |
| (Applied to permanent pits)                                                                                                                                                                                                                                                                                                                                                                                                                                                                                                                                                                                                                                                                                                       | XNA             |           |
| - Visual inspection (certification) of the proposed site; Aerial photo; Satellite image                                                                                                                                                                                                                                                                                                                                                                                                                                                                                                                                                                                                                                           | _               | -         |
| Within 500 horizonal feet of a private, domestic fresh water well or spring that less than five households use for domestic or stock watering purposes, or within 1000 horizontal feet of any other fresh water well or spring, in existence at the time of initial application.                                                                                                                                                                                                                                                                                                                                                                                                                                                  | Yes             | XNo       |
| - NM Office of the State Engineer - iWATERS database search; Visual inspection (certification) of the proposed site.                                                                                                                                                                                                                                                                                                                                                                                                                                                                                                                                                                                                              |                 |           |
| Within incorporated municipal boundaries or within a defined municipal fresh water well field covered under a municipal ordinance<br>adopted pursuant to NMSA 1978, Section 3-27-3, as amended                                                                                                                                                                                                                                                                                                                                                                                                                                                                                                                                    | Yes             | XNo       |
| <ul> <li>Written confirmation or verification from the municipality: Written approval obtained from the municipality</li> <li>Within 500 feet of a wetland.</li> <li>US Fish and Wildlife Wetland Identification map; Topographic map; Visual inspection (certification) of the proposed site</li> </ul>                                                                                                                                                                                                                                                                                                                                                                                                                          | Yes             | XNo       |
| <ul> <li>Within the area overlying a subsurface mine.</li> <li>Written confirmation or verification or map from the NM EMNRD - Mining and Mineral Division</li> </ul>                                                                                                                                                                                                                                                                                                                                                                                                                                                                                                                                                             | Yes             | XNo       |
| Within an unstable area.                                                                                                                                                                                                                                                                                                                                                                                                                                                                                                                                                                                                                                                                                                          | []Vec           | XNo       |
| - Engineering measures incorporated into the design; NM Bureau of Geology & Mineral Resources; USGS; NM Geological Society; Topographic map                                                                                                                                                                                                                                                                                                                                                                                                                                                                                                                                                                                       | Yes             | ANO       |
| Within a 100-year floodplain<br>- FEMA map                                                                                                                                                                                                                                                                                                                                                                                                                                                                                                                                                                                                                                                                                        | Yes             | XNo       |