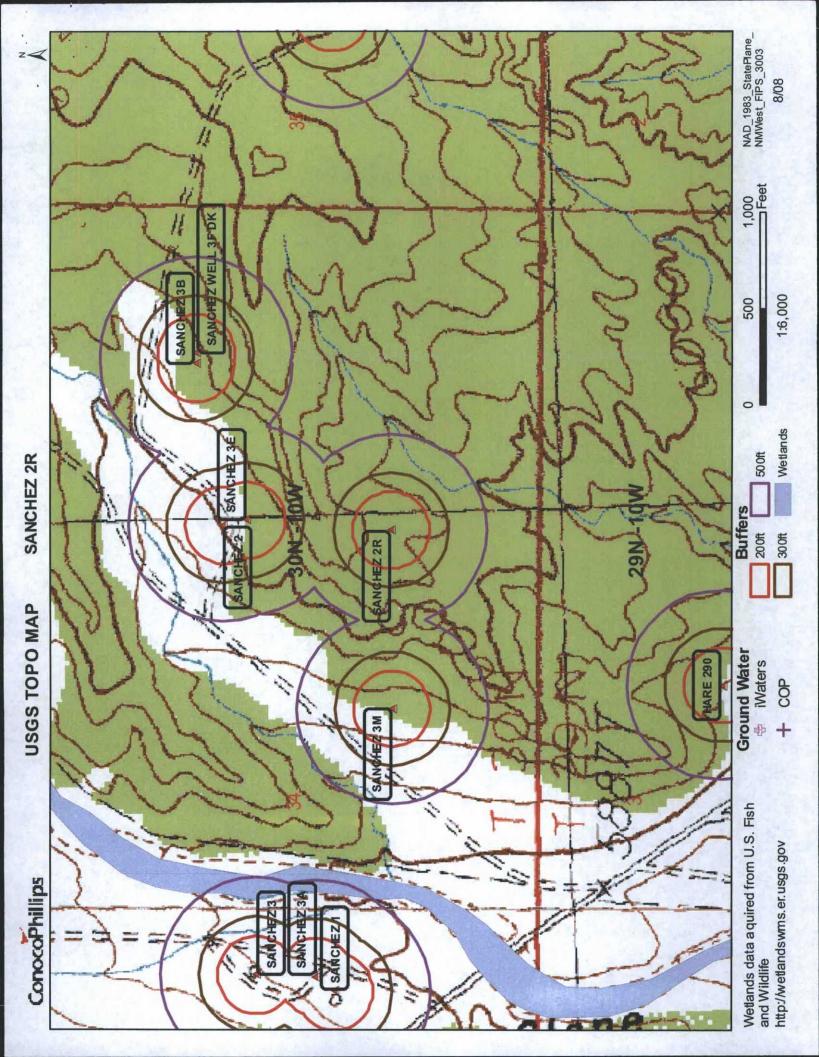

|                                                       | 1000 5 1                                                                                    |                                                                     |                                                         | OGRID#: 14538                          | THE PROPERTY.  |
|-------------------------------------------------------|---------------------------------------------------------------------------------------------|---------------------------------------------------------------------|---------------------------------------------------------|----------------------------------------|----------------|
|                                                       | ox 4289, Farmington, NA                                                                     | 1 87499                                                             |                                                         |                                        |                |
|                                                       | ame: SANCHEZ 2R                                                                             |                                                                     |                                                         |                                        |                |
| API Number:                                           | 300453                                                                                      | 30128                                                               | OCD Permit Nu                                           | mber:                                  |                |
| I/L or Qtr/Qtr:                                       | O Section:                                                                                  |                                                                     | 30N Range:                                              | 10W County: San Juan                   |                |
| enter of Propos<br>urface Owner:                      | ed Design: Latitude:                                                                        | 36.76348°N State Private                                            | Longitude:Tribal Trust or In                            |                                        | AD: X 1927 198 |
| Pit: Subsect Temporary: Permanent Lined String-Reinfo | ction F or G of 19.15.17.11 N  Drilling Workover  Emergency Cavitati Unlined Liner typerced | on P&A                                                              | _ mil LLDPE[                                            | ☐ HDPE ☐ PVC ☐ Other _                 |                |
|                                                       | Welded Factory                                                                              | Other                                                               | Volume:                                                 | bbl Dimensions Lx                      | x Wx D         |
|                                                       | Welded Factory  Dep System: Subsection H of the point P&A Drill                             | of 19.15.17.11 NMAC ing a new well  Work notic el Tanks  Haul-off B | kover or Drilling (Applie<br>e of intent)<br>Sins Other | s to activities which require prior ap | Levyl          |

| Energy Subsection D of 19.15.17.11 NMAC (Applies to permanent pit, temporary pits, and below-grade tanks)  Chain link, six feet in height, two strands of barbed wire at top (Required if located within 1000 feet of a permanent residence, school, hospital, in:  Four foot height, four strands of barbed wire evenly spaced between one and four feet  X Alternate. Please specify 4' hog wire fencing topped with two strands barbed wire.                                                                                                                                                                                                                                                                    | stitution or chi | urch)   |
|--------------------------------------------------------------------------------------------------------------------------------------------------------------------------------------------------------------------------------------------------------------------------------------------------------------------------------------------------------------------------------------------------------------------------------------------------------------------------------------------------------------------------------------------------------------------------------------------------------------------------------------------------------------------------------------------------------------------|------------------|---------|
| Netting: Subsection E of 19.15.17.11 NMAC (Applies to permanent pits and permanent open top tanks)  X Screen Netting Other  Monthly inspections (If netting or screening is not physically feasible)                                                                                                                                                                                                                                                                                                                                                                                                                                                                                                               |                  |         |
| Signs: Subsection C of 19.15.17.11 NMAC  12" X 24", 2" lettering, providing Operator's name, site location, and emergency telephone numbers  X Signed in compliance with 19.15.3.103 NMAC                                                                                                                                                                                                                                                                                                                                                                                                                                                                                                                          |                  |         |
| Administrative Approvals and Exceptions:  Justifications and/or demonstrations of equivalency are required. Please refer to 19.15.17 NMAC for guidance.  Please check a box if one or more of the following is requested, if not leave blank:  X Administrative approval(s): Requests must be submitted to the appropriate division district of the Santa Fe Environmental Bureau office for content (Fencing/BGT Liner)  Exception(s): Requests must be submitted to the Santa Fe Environmental Bureau office for consideration of approval.                                                                                                                                                                      | sideration of a  | pprovat |
| Siting Criteria (regarding permitting): 19.15.17.10 NMAC Instructions: The applicant must demonstrate compliance for each siting criteria below in the application. Recommendations of acceptable source material are provided below. Requests regarding changes to certain siting criteria may require administrative approval from the appropriate district office or may be considered an exception which must be submitted to the Santa Fe Environmental Bureau Office for consideration of approval. Applicant must attach justification for request. Please refer to 19.15.17.10 NMAC for guidance. Siting criteria does not apply to drying pads or above grade-tanks associated with a closed-loop system. |                  |         |
| Ground water is less than 50 feet below the bottom of the temporary pit, permanent pit, or below-grade tank.  NM Office of the State Engineer - iWATERS database search; USGS; Data obtained from nearby wells                                                                                                                                                                                                                                                                                                                                                                                                                                                                                                     | Yes              | XNo     |
| Within 300 feet of a continuously flowing watercourse, or 200 feet of any other watercourse, lakebed, sinkhole, or playa lake (measured from the ordinary high-water mark).  - Topographic map; Visual inspection (certification) of the proposed site                                                                                                                                                                                                                                                                                                                                                                                                                                                             | Yes              | XNo     |
| Within 300 feet from a permanent residence, school, hospital, institution, or church in existence at the time of initial application.                                                                                                                                                                                                                                                                                                                                                                                                                                                                                                                                                                              | Yes              | XNo     |
| (Applies to temporary, emergency, or cavitation pits and below-grade tanks)  - Visual inspection (certification) of the proposed site; Aerial photo; Satellite image                                                                                                                                                                                                                                                                                                                                                                                                                                                                                                                                               | □NA              | A AV    |
| Within 1000 feet from a permanent residence, school, hospital, institution, or church in existence at the time of initial application.  (Applied to permanent pits)  - Visual inspection (certification) of the proposed site; Aerial photo; Satellite image                                                                                                                                                                                                                                                                                                                                                                                                                                                       | Yes X NA         | No      |
| Within 500 horizonal feet of a private, domestic fresh water well or spring that less than five households use for domestic or stock watering purposes, or within 1000 horizontal feet of any other fresh water well or spring, in existence at the time of initial application.                                                                                                                                                                                                                                                                                                                                                                                                                                   | Yes              | XNo     |
| - NM Office of the State Engineer - iWATERS database search; Visual inspection (certification) of the proposed site.                                                                                                                                                                                                                                                                                                                                                                                                                                                                                                                                                                                               |                  |         |
| Within incorporated municipal boundaries or within a defined municipal fresh water well field covered under a municipal ordinance adopted pursuant to NMSA 1978, Section 3-27-3, as amended  - Written confirmation or verification from the municipality; Written approval obtained from the municipality                                                                                                                                                                                                                                                                                                                                                                                                         | Yes              | XNo     |
| Within 500 feet of a wetland.  - US Fish and Wildlife Wetland Identification map; Topographic map; Visual inspection (certification) of the proposed site                                                                                                                                                                                                                                                                                                                                                                                                                                                                                                                                                          | Yes              | XNo     |
| Within the area overlying a subsurface mine.  - Written confirmation or verification or map from the NM EMNRD - Mining and Mineral Division                                                                                                                                                                                                                                                                                                                                                                                                                                                                                                                                                                        | Yes              | XNo     |
| Within an unstable area.  - Engineering measures incorporated into the design; NM Bureau of Geology & Mineral Resources; USGS; NM Geological                                                                                                                                                                                                                                                                                                                                                                                                                                                                                                                                                                       | Yes              | XNo     |
| Society; Topographic map  Within a 100-year floodplain  - FEMA map                                                                                                                                                                                                                                                                                                                                                                                                                                                                                                                                                                                                                                                 | Yes              | XNo     |