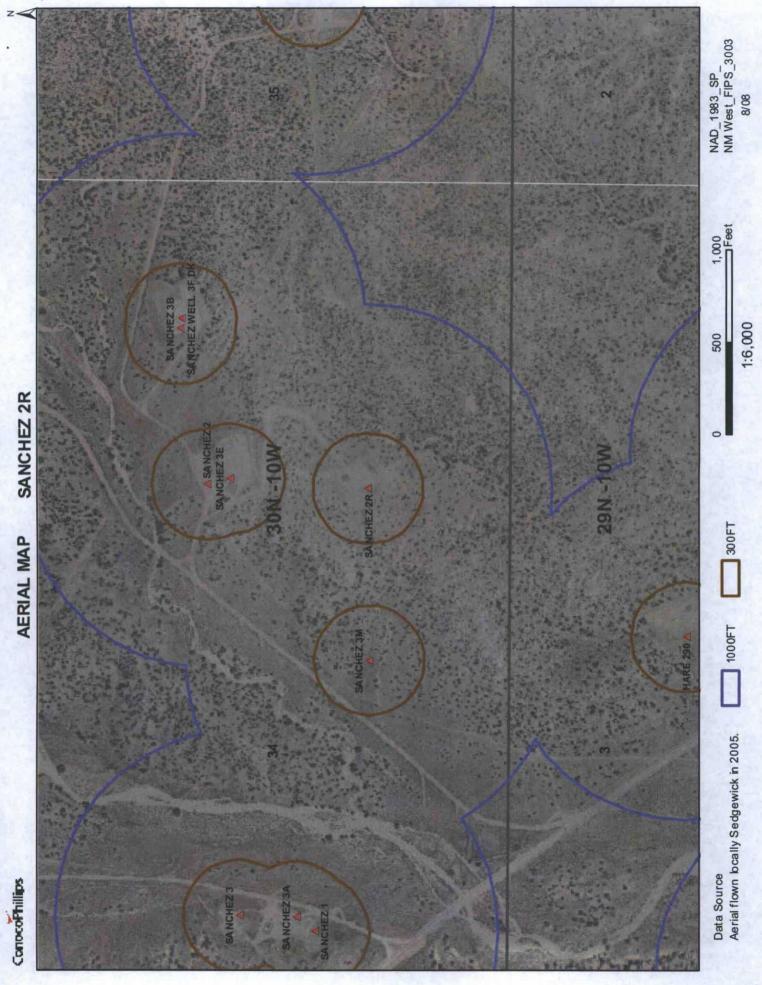

|                                                       | 1000 5 1                                                                                    |                                                                     |                                                         | OGRID#: 14538                          | THE PROPERTY.  |
|-------------------------------------------------------|---------------------------------------------------------------------------------------------|---------------------------------------------------------------------|---------------------------------------------------------|----------------------------------------|----------------|
|                                                       | ox 4289, Farmington, NA                                                                     | 1 87499                                                             |                                                         |                                        |                |
|                                                       | ame: SANCHEZ 2R                                                                             |                                                                     |                                                         |                                        |                |
| API Number:                                           | 300453                                                                                      | 30128                                                               | OCD Permit Nu                                           | mber:                                  |                |
| I/L or Qtr/Qtr:                                       | O Section:                                                                                  |                                                                     | 30N Range:                                              | 10W County: San Juan                   |                |
| enter of Propos<br>urface Owner:                      | ed Design: Latitude:                                                                        | 36.76348°N State Private                                            | Longitude:Tribal Trust or In                            |                                        | AD: X 1927 198 |
| Pit: Subsect Temporary: Permanent Lined String-Reinfo | ction F or G of 19.15.17.11 N  Drilling Workover  Emergency Cavitati Unlined Liner typerced | on P&A                                                              | _ mil LLDPE[                                            | ☐ HDPE ☐ PVC ☐ Other _                 |                |
|                                                       | Welded Factory                                                                              | Other                                                               | Volume:                                                 | bbl Dimensions Lx                      | x Wx D         |
|                                                       | Welded Factory  Dep System: Subsection H of the point P&A Drill                             | of 19.15.17.11 NMAC ing a new well  Work notic el Tanks  Haul-off B | kover or Drilling (Applie<br>e of intent)<br>Sins Other | s to activities which require prior ap | Levyl          |

| Energy Subsection D of 19.15.17.11 NMAC (Applies to permanent pit, temporary pits, and below-grade tanks)  Chain link, six feet in height, two strands of barbed wire at top (Required if located within 1000 feet of a permanent residence, school, hospital, in:  Four foot height, four strands of barbed wire evenly spaced between one and four feet  X Alternate. Please specify 4' hog wire fencing topped with two strands barbed wire.                                                                                                                                                                                                                                                                    | stitution or chi | urch)   |
|--------------------------------------------------------------------------------------------------------------------------------------------------------------------------------------------------------------------------------------------------------------------------------------------------------------------------------------------------------------------------------------------------------------------------------------------------------------------------------------------------------------------------------------------------------------------------------------------------------------------------------------------------------------------------------------------------------------------|------------------|---------|
| Netting: Subsection E of 19.15.17.11 NMAC (Applies to permanent pits and permanent open top tanks)  X Screen Netting Other  Monthly inspections (If netting or screening is not physically feasible)                                                                                                                                                                                                                                                                                                                                                                                                                                                                                                               |                  |         |
| Signs: Subsection C of 19.15.17.11 NMAC  12" X 24", 2" lettering, providing Operator's name, site location, and emergency telephone numbers  X Signed in compliance with 19.15.3.103 NMAC                                                                                                                                                                                                                                                                                                                                                                                                                                                                                                                          |                  |         |
| Administrative Approvals and Exceptions:  Justifications and/or demonstrations of equivalency are required. Please refer to 19.15.17 NMAC for guidance.  Please check a box if one or more of the following is requested, if not leave blank:  X Administrative approval(s): Requests must be submitted to the appropriate division district of the Santa Fe Environmental Bureau office for content (Fencing/BGT Liner)  Exception(s): Requests must be submitted to the Santa Fe Environmental Bureau office for consideration of approval.                                                                                                                                                                      | sideration of a  | pprovat |
| Siting Criteria (regarding permitting): 19.15.17.10 NMAC Instructions: The applicant must demonstrate compliance for each siting criteria below in the application. Recommendations of acceptable source material are provided below. Requests regarding changes to certain siting criteria may require administrative approval from the appropriate district office or may be considered an exception which must be submitted to the Santa Fe Environmental Bureau Office for consideration of approval. Applicant must attach justification for request. Please refer to 19.15.17.10 NMAC for guidance. Siting criteria does not apply to drying pads or above grade-tanks associated with a closed-loop system. |                  |         |
| Ground water is less than 50 feet below the bottom of the temporary pit, permanent pit, or below-grade tank.  NM Office of the State Engineer - iWATERS database search; USGS; Data obtained from nearby wells                                                                                                                                                                                                                                                                                                                                                                                                                                                                                                     | Yes              | XNo     |
| Within 300 feet of a continuously flowing watercourse, or 200 feet of any other watercourse, lakebed, sinkhole, or playa lake (measured from the ordinary high-water mark).  - Topographic map; Visual inspection (certification) of the proposed site                                                                                                                                                                                                                                                                                                                                                                                                                                                             | Yes              | XNo     |
| Within 300 feet from a permanent residence, school, hospital, institution, or church in existence at the time of initial application.                                                                                                                                                                                                                                                                                                                                                                                                                                                                                                                                                                              | Yes              | XNo     |
| (Applies to temporary, emergency, or cavitation pits and below-grade tanks)  - Visual inspection (certification) of the proposed site; Aerial photo; Satellite image                                                                                                                                                                                                                                                                                                                                                                                                                                                                                                                                               | □NA              | A AV    |
| Within 1000 feet from a permanent residence, school, hospital, institution, or church in existence at the time of initial application.  (Applied to permanent pits)  - Visual inspection (certification) of the proposed site; Aerial photo; Satellite image                                                                                                                                                                                                                                                                                                                                                                                                                                                       | Yes X NA         | No      |
| Within 500 horizonal feet of a private, domestic fresh water well or spring that less than five households use for domestic or stock watering purposes, or within 1000 horizontal feet of any other fresh water well or spring, in existence at the time of initial application.                                                                                                                                                                                                                                                                                                                                                                                                                                   | Yes              | XNo     |
| - NM Office of the State Engineer - iWATERS database search; Visual inspection (certification) of the proposed site.                                                                                                                                                                                                                                                                                                                                                                                                                                                                                                                                                                                               |                  |         |
| Within incorporated municipal boundaries or within a defined municipal fresh water well field covered under a municipal ordinance adopted pursuant to NMSA 1978, Section 3-27-3, as amended  - Written confirmation or verification from the municipality; Written approval obtained from the municipality                                                                                                                                                                                                                                                                                                                                                                                                         | Yes              | XNo     |
| Within 500 feet of a wetland.  - US Fish and Wildlife Wetland Identification map; Topographic map; Visual inspection (certification) of the proposed site                                                                                                                                                                                                                                                                                                                                                                                                                                                                                                                                                          | Yes              | XNo     |
| Within the area overlying a subsurface mine.  - Written confirmation or verification or map from the NM EMNRD - Mining and Mineral Division                                                                                                                                                                                                                                                                                                                                                                                                                                                                                                                                                                        | Yes              | XNo     |
| Within an unstable area.  - Engineering measures incorporated into the design; NM Bureau of Geology & Mineral Resources; USGS; NM Geological                                                                                                                                                                                                                                                                                                                                                                                                                                                                                                                                                                       | Yes              | XNo     |
| Society; Topographic map  Within a 100-year floodplain  - FEMA map                                                                                                                                                                                                                                                                                                                                                                                                                                                                                                                                                                                                                                                 | Yes              | XNo     |