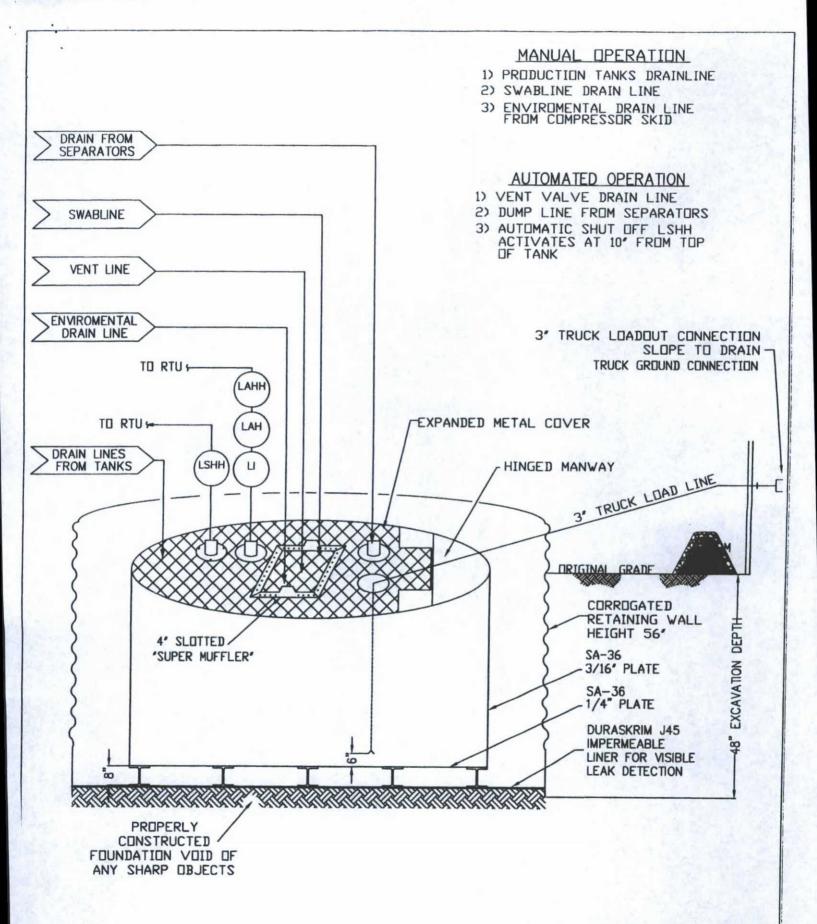

|                                                       | 1000 5 1                                                                                    |                                                                     |                                                         | OGRID#: 14538                          | THE PROPERTY.  |
|-------------------------------------------------------|---------------------------------------------------------------------------------------------|---------------------------------------------------------------------|---------------------------------------------------------|----------------------------------------|----------------|
|                                                       | ox 4289, Farmington, NA                                                                     | 1 87499                                                             |                                                         |                                        |                |
|                                                       | ame: SANCHEZ 2R                                                                             |                                                                     |                                                         |                                        |                |
| API Number:                                           | 300453                                                                                      | 30128                                                               | OCD Permit Nu                                           | mber:                                  |                |
| I/L or Qtr/Qtr:                                       | O Section:                                                                                  |                                                                     | 30N Range:                                              | 10W County: San Juan                   |                |
| enter of Propos<br>urface Owner:                      | ed Design: Latitude:                                                                        | 36.76348°N State Private                                            | Longitude:Tribal Trust or In                            |                                        | AD: X 1927 198 |
| Pit: Subsect Temporary: Permanent Lined String-Reinfo | ction F or G of 19.15.17.11 N  Drilling Workover  Emergency Cavitati Unlined Liner typerced | on P&A                                                              | _ mil LLDPE[                                            | ☐ HDPE ☐ PVC ☐ Other _                 |                |
|                                                       | Welded Factory                                                                              | Other                                                               | Volume:                                                 | bbl Dimensions Lx                      | x Wx D         |
|                                                       | Welded Factory  Dep System: Subsection H of the point P&A Drill                             | of 19.15.17.11 NMAC ing a new well  Work notic el Tanks  Haul-off B | kover or Drilling (Applie<br>e of intent)<br>Sins Other | s to activities which require prior ap | Levyl          |

| Energy Subsection D of 19.15.17.11 NMAC (Applies to permanent pit, temporary pits, and below-grade tanks)  Chain link, six feet in height, two strands of barbed wire at top (Required if located within 1000 feet of a permanent residence, school, hospital, in:  Four foot height, four strands of barbed wire evenly spaced between one and four feet  X Alternate. Please specify 4' hog wire fencing topped with two strands barbed wire.                                                                                                                                                                                                                                                                    | stitution or chi | urch)   |
|--------------------------------------------------------------------------------------------------------------------------------------------------------------------------------------------------------------------------------------------------------------------------------------------------------------------------------------------------------------------------------------------------------------------------------------------------------------------------------------------------------------------------------------------------------------------------------------------------------------------------------------------------------------------------------------------------------------------|------------------|---------|
| Netting: Subsection E of 19.15.17.11 NMAC (Applies to permanent pits and permanent open top tanks)  X Screen Netting Other  Monthly inspections (If netting or screening is not physically feasible)                                                                                                                                                                                                                                                                                                                                                                                                                                                                                                               |                  |         |
| Signs: Subsection C of 19.15.17.11 NMAC  12" X 24", 2" lettering, providing Operator's name, site location, and emergency telephone numbers  X Signed in compliance with 19.15.3.103 NMAC                                                                                                                                                                                                                                                                                                                                                                                                                                                                                                                          |                  |         |
| Administrative Approvals and Exceptions:  Justifications and/or demonstrations of equivalency are required. Please refer to 19.15.17 NMAC for guidance.  Please check a box if one or more of the following is requested, if not leave blank:  X Administrative approval(s): Requests must be submitted to the appropriate division district of the Santa Fe Environmental Bureau office for content (Fencing/BGT Liner)  Exception(s): Requests must be submitted to the Santa Fe Environmental Bureau office for consideration of approval.                                                                                                                                                                      | sideration of a  | pprovat |
| Siting Criteria (regarding permitting): 19.15.17.10 NMAC Instructions: The applicant must demonstrate compliance for each siting criteria below in the application. Recommendations of acceptable source material are provided below. Requests regarding changes to certain siting criteria may require administrative approval from the appropriate district office or may be considered an exception which must be submitted to the Santa Fe Environmental Bureau Office for consideration of approval. Applicant must attach justification for request. Please refer to 19.15.17.10 NMAC for guidance. Siting criteria does not apply to drying pads or above grade-tanks associated with a closed-loop system. |                  |         |
| Ground water is less than 50 feet below the bottom of the temporary pit, permanent pit, or below-grade tank.  NM Office of the State Engineer - iWATERS database search; USGS; Data obtained from nearby wells                                                                                                                                                                                                                                                                                                                                                                                                                                                                                                     | Yes              | XNo     |
| Within 300 feet of a continuously flowing watercourse, or 200 feet of any other watercourse, lakebed, sinkhole, or playa lake (measured from the ordinary high-water mark).  - Topographic map; Visual inspection (certification) of the proposed site                                                                                                                                                                                                                                                                                                                                                                                                                                                             | Yes              | XNo     |
| Within 300 feet from a permanent residence, school, hospital, institution, or church in existence at the time of initial application.                                                                                                                                                                                                                                                                                                                                                                                                                                                                                                                                                                              | Yes              | XNo     |
| (Applies to temporary, emergency, or cavitation pits and below-grade tanks)  - Visual inspection (certification) of the proposed site; Aerial photo; Satellite image                                                                                                                                                                                                                                                                                                                                                                                                                                                                                                                                               | □NA              | A AV    |
| Within 1000 feet from a permanent residence, school, hospital, institution, or church in existence at the time of initial application.  (Applied to permanent pits)  - Visual inspection (certification) of the proposed site; Aerial photo; Satellite image                                                                                                                                                                                                                                                                                                                                                                                                                                                       | Yes X NA         | No      |
| Within 500 horizonal feet of a private, domestic fresh water well or spring that less than five households use for domestic or stock watering purposes, or within 1000 horizontal feet of any other fresh water well or spring, in existence at the time of initial application.                                                                                                                                                                                                                                                                                                                                                                                                                                   | Yes              | XNo     |
| - NM Office of the State Engineer - iWATERS database search; Visual inspection (certification) of the proposed site.                                                                                                                                                                                                                                                                                                                                                                                                                                                                                                                                                                                               |                  |         |
| Within incorporated municipal boundaries or within a defined municipal fresh water well field covered under a municipal ordinance adopted pursuant to NMSA 1978, Section 3-27-3, as amended  - Written confirmation or verification from the municipality; Written approval obtained from the municipality                                                                                                                                                                                                                                                                                                                                                                                                         | Yes              | XNo     |
| Within 500 feet of a wetland.  - US Fish and Wildlife Wetland Identification map; Topographic map; Visual inspection (certification) of the proposed site                                                                                                                                                                                                                                                                                                                                                                                                                                                                                                                                                          | Yes              | XNo     |
| Within the area overlying a subsurface mine.  - Written confirmation or verification or map from the NM EMNRD - Mining and Mineral Division                                                                                                                                                                                                                                                                                                                                                                                                                                                                                                                                                                        | Yes              | XNo     |
| Within an unstable area.  - Engineering measures incorporated into the design; NM Bureau of Geology & Mineral Resources; USGS; NM Geological                                                                                                                                                                                                                                                                                                                                                                                                                                                                                                                                                                       | Yes              | XNo     |
| Society; Topographic map  Within a 100-year floodplain  - FEMA map                                                                                                                                                                                                                                                                                                                                                                                                                                                                                                                                                                                                                                                 | Yes              | XNo     |

| Temporary Pits, Emergency Pits and Below-grade Tanks Permit Application Attachment Checklist: Subsection B of 19.15.17.9 NMAC Instructions: Each of the following items must be attached to the application. Please indicate, by a check mark in the box, that the documents are attached.                                                                                                          |
|-----------------------------------------------------------------------------------------------------------------------------------------------------------------------------------------------------------------------------------------------------------------------------------------------------------------------------------------------------------------------------------------------------|
| X   Hydrogeologic Report (Below-grade Tanks) - based upon the requirements of Paragraph (4) of Subsection B of 19.15.17.9 NMAC                                                                                                                                                                                                                                                                      |
| Hydrogeologic Data (Temporary and Emergency Pits) - based upon the requirements of Paragraph (2) of Subsection B of 19.15.17.9                                                                                                                                                                                                                                                                      |
| X Siting Criteria Compliance Demonstrations - based upon the appropriate requirements of 19.15.17.10 NMAC                                                                                                                                                                                                                                                                                           |
| X Design Plan - based upon the appropriate requirements of 19.15.17.11 NMAC                                                                                                                                                                                                                                                                                                                         |
| X Operating and Maintenance Plan - based upon the appropriate requirements of 19.15.17.12 NMAC                                                                                                                                                                                                                                                                                                      |
| X Closure Plan (Please complete Boxes 14 through 18, if applicable) - based upon the appropriate requirements of Subsection C of 19.15.17.9 NMAC and 19.15.17.13 NMAC                                                                                                                                                                                                                               |
| Previously Approved Design (attach copy of design) API or Permit                                                                                                                                                                                                                                                                                                                                    |
| 12                                                                                                                                                                                                                                                                                                                                                                                                  |
| Closed-loop Systems Permit Application Attachment Checklist: Subsection B of 19.15.17.9 NMAC  Instructions: Each of the following items must be attached to the application. Please indicate, by a check mark in the box, that the documents are attached.  Geologic and Hydrogeologic Data (only for on-site closure) - based upon the requirements of Paragraph (3) of Subsection B of 19.15.17.9 |
| Siting Criteria Compliance Demonstrations (only for on-site closure) - based upon the appropriate requirements of 19.15.17.10 NMAC                                                                                                                                                                                                                                                                  |
| Design Plan - based upon the appropriate requirements of 19.15.17.11 NMAC                                                                                                                                                                                                                                                                                                                           |
| Operating and Maintenance Plan - based upon the appropriate requirements of 19.15.17.12 NMAC                                                                                                                                                                                                                                                                                                        |
| Closure Plan (Please complete Boxes 14 through 18, if applicable) - based upon the appropriate requirements of Subsection C of 19.15.17.9  NMAC and 19.15.17.13 NMAC                                                                                                                                                                                                                                |
| Previously Approved Design (attach copy of design)  API                                                                                                                                                                                                                                                                                                                                             |
| Previously Approved Operating and Maintenance Plan API                                                                                                                                                                                                                                                                                                                                              |
|                                                                                                                                                                                                                                                                                                                                                                                                     |
| Permanent Pits Permit Application Checklist: Subsection B of 19.15.17.9 NMAC                                                                                                                                                                                                                                                                                                                        |
| Instructions: Each of the following items must be attached to the application. Please indicate, by a check mark in the box, that the documents are attached.                                                                                                                                                                                                                                        |
| Hydrogeologic Report - based upon the requirements of Paragraph (I) of Subsection B of 19.15.17.9 NMAC                                                                                                                                                                                                                                                                                              |
| Siting Criteria Compliance Demonstrations - based upon the appropriate requirements of 19.15.17.10 NMAC                                                                                                                                                                                                                                                                                             |
| Climatological Factors Assessment                                                                                                                                                                                                                                                                                                                                                                   |
| Certified Engineering Design Plans - based upon the appropriate requirements of 19.15.17.11 NMAC                                                                                                                                                                                                                                                                                                    |
| Dike Protection and Structural Integrity Design: based upon the appropriate requirements of 19.15.17.11 NMAC  Leak Detection Design - based upon the appropriate requirements of 19.15.17.11 NMAC                                                                                                                                                                                                   |
| Liner Specifications and Compatibility Assessment - based upon the appropriate requirements of 19.15.17.11 NMAC                                                                                                                                                                                                                                                                                     |
| Quality Control/Quality Assurance Construction and Installation Plan                                                                                                                                                                                                                                                                                                                                |
| Operating and Maintenance Plan - based upon the appropriate requirements of 19.15.17.12 NMAC                                                                                                                                                                                                                                                                                                        |
| Freeboard and Overtopping Prevention Plan - based upon the appropriate requirements of 19.15.17.11 NMAC                                                                                                                                                                                                                                                                                             |
| Nuisance or Hazardous Odors, including H2S, Prevention Plan                                                                                                                                                                                                                                                                                                                                         |
| Emergency Response Plan                                                                                                                                                                                                                                                                                                                                                                             |
| Oil Field Waste Stream Characterization                                                                                                                                                                                                                                                                                                                                                             |
| Monitoring and Inspection Plan  Erosion Control Plan                                                                                                                                                                                                                                                                                                                                                |
| Closure Plan - based upon the appropriate requirements of Subsection C of 19.15.17.9 NMAC and 19.15.17.13 NMAC                                                                                                                                                                                                                                                                                      |
|                                                                                                                                                                                                                                                                                                                                                                                                     |
| Proposed Closure: 19.15.17.13 NMAC                                                                                                                                                                                                                                                                                                                                                                  |
| Instructions: Please complete the applicable boxes, Boxes 14 through 18, in regards to the proposed closure plan.                                                                                                                                                                                                                                                                                   |
| Type: Drilling Workover Emergency Cavitation P&A Permanent Pit X Below-grade Tank Closed-loop System  Alternative                                                                                                                                                                                                                                                                                   |
| Proposed Closure Method: X Waste Excavation and Removal (Below-Grade Tank)                                                                                                                                                                                                                                                                                                                          |
| Waste Removal (Closed-loop systems only)                                                                                                                                                                                                                                                                                                                                                            |
| On-site Closure Method (only for temporary pits and closed-loop systems)                                                                                                                                                                                                                                                                                                                            |
| In-place Burial On-site Trench                                                                                                                                                                                                                                                                                                                                                                      |
| Alternative Closure Method (Exceptions must be submitted to the Santa Fe Environmental Bureau for consideration)                                                                                                                                                                                                                                                                                    |
| Waste Excavation and Removal Closure Plan Checklist: (19.15.17.13 NMAC) Instructions: Each of the following items must be attached to the closure plan.                                                                                                                                                                                                                                             |
| Please indicate, by a check mark in the box, that the documents are attached.                                                                                                                                                                                                                                                                                                                       |
| X Protocols and Procedures - based upon the appropriate requirements of 19.15.17.13 NMAC                                                                                                                                                                                                                                                                                                            |
| X   Confirmation Sampling Plan (if applicable) - based upon the appropriate requirements of Subsection F of 19.15.17.13 NMAC   X   Disposal Facility Name and Permit Number (for liquids, drilling fluids and drill cuttings)                                                                                                                                                                       |
| <ul> <li>X Disposal Facility Name and Permit Number (for liquids, drilling fluids and drill cuttings)</li> <li>X Soil Backfill and Cover Design Specifications - based upon the appropriate requirements of Subsection H of 19.15.17.13 NMAC</li> </ul>                                                                                                                                             |
| X Re-vegetation Plan - based upon the appropriate requirements of Subsection I of 19.15.17.13 NMAC                                                                                                                                                                                                                                                                                                  |
| X Site Reclamation Plan - based upon the appropriate requirements of Subsection G of 19.15.17.13 NMAC                                                                                                                                                                                                                                                                                               |
|                                                                                                                                                                                                                                                                                                                                                                                                     |