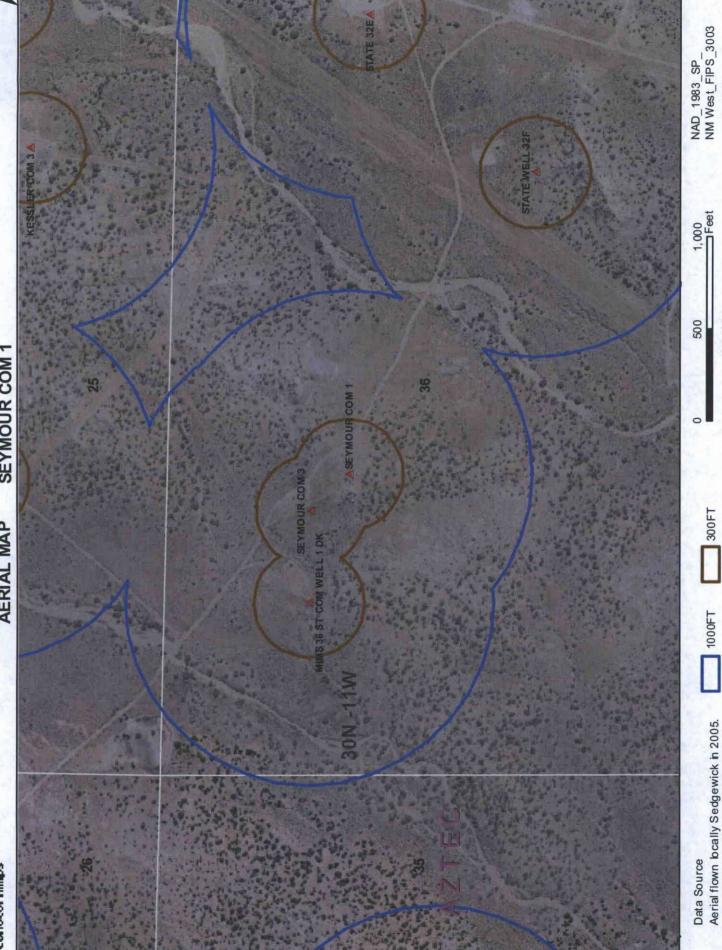

| SJ                                                                                                             | 01560 |                                                                                                                                                                                                                                                                                                                                                                                                                                                                                                                                                                                                                                                                                                                                                                                                                                                                                                                                                                                                                                                                                                                                                                                                                                                                                                                                                                                                                                                                                                                                                                                                                                                                                                                                                                                                                                                                                                                                                                                                                                                                                                                                | 30N | 11W | 09    | 1 | 1 |   |
|----------------------------------------------------------------------------------------------------------------|-------|--------------------------------------------------------------------------------------------------------------------------------------------------------------------------------------------------------------------------------------------------------------------------------------------------------------------------------------------------------------------------------------------------------------------------------------------------------------------------------------------------------------------------------------------------------------------------------------------------------------------------------------------------------------------------------------------------------------------------------------------------------------------------------------------------------------------------------------------------------------------------------------------------------------------------------------------------------------------------------------------------------------------------------------------------------------------------------------------------------------------------------------------------------------------------------------------------------------------------------------------------------------------------------------------------------------------------------------------------------------------------------------------------------------------------------------------------------------------------------------------------------------------------------------------------------------------------------------------------------------------------------------------------------------------------------------------------------------------------------------------------------------------------------------------------------------------------------------------------------------------------------------------------------------------------------------------------------------------------------------------------------------------------------------------------------------------------------------------------------------------------------|-----|-----|-------|---|---|---|
| SJ                                                                                                             | 01585 |                                                                                                                                                                                                                                                                                                                                                                                                                                                                                                                                                                                                                                                                                                                                                                                                                                                                                                                                                                                                                                                                                                                                                                                                                                                                                                                                                                                                                                                                                                                                                                                                                                                                                                                                                                                                                                                                                                                                                                                                                                                                                                                                | 30N | 11W |       | 1 | 1 |   |
|                                                                                                                | 03499 | 21-3                                                                                                                                                                                                                                                                                                                                                                                                                                                                                                                                                                                                                                                                                                                                                                                                                                                                                                                                                                                                                                                                                                                                                                                                                                                                                                                                                                                                                                                                                                                                                                                                                                                                                                                                                                                                                                                                                                                                                                                                                                                                                                                           | 30N | 11W |       | 1 | 1 | 1 |
| -                                                                                                              | 02236 |                                                                                                                                                                                                                                                                                                                                                                                                                                                                                                                                                                                                                                                                                                                                                                                                                                                                                                                                                                                                                                                                                                                                                                                                                                                                                                                                                                                                                                                                                                                                                                                                                                                                                                                                                                                                                                                                                                                                                                                                                                                                                                                                | 30N | 11W |       | 1 | 1 | 1 |
|                                                                                                                |       |                                                                                                                                                                                                                                                                                                                                                                                                                                                                                                                                                                                                                                                                                                                                                                                                                                                                                                                                                                                                                                                                                                                                                                                                                                                                                                                                                                                                                                                                                                                                                                                                                                                                                                                                                                                                                                                                                                                                                                                                                                                                                                                                | 30N | 11W |       | 1 | 1 | 2 |
|                                                                                                                | 03304 | 1.0                                                                                                                                                                                                                                                                                                                                                                                                                                                                                                                                                                                                                                                                                                                                                                                                                                                                                                                                                                                                                                                                                                                                                                                                                                                                                                                                                                                                                                                                                                                                                                                                                                                                                                                                                                                                                                                                                                                                                                                                                                                                                                                            |     |     |       | 1 | 1 | 3 |
|                                                                                                                | 03209 |                                                                                                                                                                                                                                                                                                                                                                                                                                                                                                                                                                                                                                                                                                                                                                                                                                                                                                                                                                                                                                                                                                                                                                                                                                                                                                                                                                                                                                                                                                                                                                                                                                                                                                                                                                                                                                                                                                                                                                                                                                                                                                                                | 30N | 11W |       |   |   |   |
| SJ                                                                                                             |       | POD1                                                                                                                                                                                                                                                                                                                                                                                                                                                                                                                                                                                                                                                                                                                                                                                                                                                                                                                                                                                                                                                                                                                                                                                                                                                                                                                                                                                                                                                                                                                                                                                                                                                                                                                                                                                                                                                                                                                                                                                                                                                                                                                           | 30N |     |       |   |   | 3 |
|                                                                                                                | 03342 | a contraction                                                                                                                                                                                                                                                                                                                                                                                                                                                                                                                                                                                                                                                                                                                                                                                                                                                                                                                                                                                                                                                                                                                                                                                                                                                                                                                                                                                                                                                                                                                                                                                                                                                                                                                                                                                                                                                                                                                                                                                                                                                                                                                  | 30N | 11W |       | 1 | 1 | 3 |
|                                                                                                                | 03225 | Carlo and the                                                                                                                                                                                                                                                                                                                                                                                                                                                                                                                                                                                                                                                                                                                                                                                                                                                                                                                                                                                                                                                                                                                                                                                                                                                                                                                                                                                                                                                                                                                                                                                                                                                                                                                                                                                                                                                                                                                                                                                                                                                                                                                  | 30N | 11W |       | 1 | 1 | 4 |
| SJ                                                                                                             | 03229 | to a second second                                                                                                                                                                                                                                                                                                                                                                                                                                                                                                                                                                                                                                                                                                                                                                                                                                                                                                                                                                                                                                                                                                                                                                                                                                                                                                                                                                                                                                                                                                                                                                                                                                                                                                                                                                                                                                                                                                                                                                                                                                                                                                             | 30N | 11W |       | 1 | 1 | 4 |
| SJ                                                                                                             | 00924 | 112                                                                                                                                                                                                                                                                                                                                                                                                                                                                                                                                                                                                                                                                                                                                                                                                                                                                                                                                                                                                                                                                                                                                                                                                                                                                                                                                                                                                                                                                                                                                                                                                                                                                                                                                                                                                                                                                                                                                                                                                                                                                                                                            | 30N | 11W | 09    | 1 |   | 2 |
| SJ                                                                                                             | 00438 |                                                                                                                                                                                                                                                                                                                                                                                                                                                                                                                                                                                                                                                                                                                                                                                                                                                                                                                                                                                                                                                                                                                                                                                                                                                                                                                                                                                                                                                                                                                                                                                                                                                                                                                                                                                                                                                                                                                                                                                                                                                                                                                                | 30N | 11W | 09    | 1 |   | 3 |
| SJ                                                                                                             | 01169 |                                                                                                                                                                                                                                                                                                                                                                                                                                                                                                                                                                                                                                                                                                                                                                                                                                                                                                                                                                                                                                                                                                                                                                                                                                                                                                                                                                                                                                                                                                                                                                                                                                                                                                                                                                                                                                                                                                                                                                                                                                                                                                                                | 30N | 11W | 09    | 1 | 3 |   |
| SJ                                                                                                             | 01574 |                                                                                                                                                                                                                                                                                                                                                                                                                                                                                                                                                                                                                                                                                                                                                                                                                                                                                                                                                                                                                                                                                                                                                                                                                                                                                                                                                                                                                                                                                                                                                                                                                                                                                                                                                                                                                                                                                                                                                                                                                                                                                                                                | 30N | 11W | 09    | 1 | 3 |   |
| SJ                                                                                                             | 02237 |                                                                                                                                                                                                                                                                                                                                                                                                                                                                                                                                                                                                                                                                                                                                                                                                                                                                                                                                                                                                                                                                                                                                                                                                                                                                                                                                                                                                                                                                                                                                                                                                                                                                                                                                                                                                                                                                                                                                                                                                                                                                                                                                | 30N | 11W | 09    | 1 | 3 | 1 |
| SJ                                                                                                             | 03019 |                                                                                                                                                                                                                                                                                                                                                                                                                                                                                                                                                                                                                                                                                                                                                                                                                                                                                                                                                                                                                                                                                                                                                                                                                                                                                                                                                                                                                                                                                                                                                                                                                                                                                                                                                                                                                                                                                                                                                                                                                                                                                                                                | 30N | 11W | 09    | 1 | 3 | 1 |
| SJ                                                                                                             | 02493 |                                                                                                                                                                                                                                                                                                                                                                                                                                                                                                                                                                                                                                                                                                                                                                                                                                                                                                                                                                                                                                                                                                                                                                                                                                                                                                                                                                                                                                                                                                                                                                                                                                                                                                                                                                                                                                                                                                                                                                                                                                                                                                                                | 30N | 11W | 09    | 1 | 3 | 1 |
| SJ                                                                                                             |       | POD1                                                                                                                                                                                                                                                                                                                                                                                                                                                                                                                                                                                                                                                                                                                                                                                                                                                                                                                                                                                                                                                                                                                                                                                                                                                                                                                                                                                                                                                                                                                                                                                                                                                                                                                                                                                                                                                                                                                                                                                                                                                                                                                           | 30N | 11W | 10000 | 1 | 3 | 1 |
| SJ                                                                                                             | 03031 | 2002                                                                                                                                                                                                                                                                                                                                                                                                                                                                                                                                                                                                                                                                                                                                                                                                                                                                                                                                                                                                                                                                                                                                                                                                                                                                                                                                                                                                                                                                                                                                                                                                                                                                                                                                                                                                                                                                                                                                                                                                                                                                                                                           | 30N |     |       | 1 | 3 | 1 |
| SJ                                                                                                             | 01465 | h line in the second second                                                                                                                                                                                                                                                                                                                                                                                                                                                                                                                                                                                                                                                                                                                                                                                                                                                                                                                                                                                                                                                                                                                                                                                                                                                                                                                                                                                                                                                                                                                                                                                                                                                                                                                                                                                                                                                                                                                                                                                                                                                                                                    | 30N | 11W |       | 1 | 3 | 2 |
| -                                                                                                              |       | Contract of the                                                                                                                                                                                                                                                                                                                                                                                                                                                                                                                                                                                                                                                                                                                                                                                                                                                                                                                                                                                                                                                                                                                                                                                                                                                                                                                                                                                                                                                                                                                                                                                                                                                                                                                                                                                                                                                                                                                                                                                                                                                                                                                | 30N | 11W |       | 1 | 3 | 2 |
| SJ                                                                                                             | 02336 |                                                                                                                                                                                                                                                                                                                                                                                                                                                                                                                                                                                                                                                                                                                                                                                                                                                                                                                                                                                                                                                                                                                                                                                                                                                                                                                                                                                                                                                                                                                                                                                                                                                                                                                                                                                                                                                                                                                                                                                                                                                                                                                                | 30N | 11W |       | 1 | 3 | 2 |
| SJ                                                                                                             | 03482 | a subscription in the second                                                                                                                                                                                                                                                                                                                                                                                                                                                                                                                                                                                                                                                                                                                                                                                                                                                                                                                                                                                                                                                                                                                                                                                                                                                                                                                                                                                                                                                                                                                                                                                                                                                                                                                                                                                                                                                                                                                                                                                                                                                                                                   |     | 11W |       |   | 3 | 3 |
| SJ                                                                                                             | 03423 | and the second s | 30N |     |       | 1 |   | 2 |
| SJ                                                                                                             | 00750 | and the second                                                                                                                                                                                                                                                                                                                                                                                                                                                                                                                                                                                                                                                                                                                                                                                                                                                                                                                                                                                                                                                                                                                                                                                                                                                                                                                                                                                                                                                                                                                                                                                                                                                                                                                                                                                                                                                                                                                                                                                                               | 30N | 11W |       | 1 | 4 |   |
|                                                                                                                | 02975 | and the second second                                                                                                                                                                                                                                                                                                                                                                                                                                                                                                                                                                                                                                                                                                                                                                                                                                                                                                                                                                                                                                                                                                                                                                                                                                                                                                                                                                                                                                                                                                                                                                                                                                                                                                                                                                                                                                                                                                                                                                                                                                                                                                          | 30N | 11W |       | 2 | 1 | 4 |
| SJ                                                                                                             | 03268 | and the second second                                                                                                                                                                                                                                                                                                                                                                                                                                                                                                                                                                                                                                                                                                                                                                                                                                                                                                                                                                                                                                                                                                                                                                                                                                                                                                                                                                                                                                                                                                                                                                                                                                                                                                                                                                                                                                                                                                                                                                                                                                                                                                          | 30N | 11W |       | 2 | 2 | 2 |
| SJ                                                                                                             | 00364 |                                                                                                                                                                                                                                                                                                                                                                                                                                                                                                                                                                                                                                                                                                                                                                                                                                                                                                                                                                                                                                                                                                                                                                                                                                                                                                                                                                                                                                                                                                                                                                                                                                                                                                                                                                                                                                                                                                                                                                                                                                                                                                                                | 30N | 11W |       | 2 | 3 | 2 |
| SJ                                                                                                             | 03128 | a la substance a substance                                                                                                                                                                                                                                                                                                                                                                                                                                                                                                                                                                                                                                                                                                                                                                                                                                                                                                                                                                                                                                                                                                                                                                                                                                                                                                                                                                                                                                                                                                                                                                                                                                                                                                                                                                                                                                                                                                                                                                                                                 | 30N | 11W | 09    | 2 | 3 | 2 |
| SJ                                                                                                             | 00364 | CLW263561                                                                                                                                                                                                                                                                                                                                                                                                                                                                                                                                                                                                                                                                                                                                                                                                                                                                                                                                                                                                                                                                                                                                                                                                                                                                                                                                                                                                                                                                                                                                                                                                                                                                                                                                                                                                                                                                                                                                                                                                                                                                                                                      | 30N | 11W | 09    | 2 | 3 | 2 |
| SJ                                                                                                             | 01955 |                                                                                                                                                                                                                                                                                                                                                                                                                                                                                                                                                                                                                                                                                                                                                                                                                                                                                                                                                                                                                                                                                                                                                                                                                                                                                                                                                                                                                                                                                                                                                                                                                                                                                                                                                                                                                                                                                                                                                                                                                                                                                                                                | 30N | 11W | 09    | 2 | 4 |   |
| SJ                                                                                                             | 02528 |                                                                                                                                                                                                                                                                                                                                                                                                                                                                                                                                                                                                                                                                                                                                                                                                                                                                                                                                                                                                                                                                                                                                                                                                                                                                                                                                                                                                                                                                                                                                                                                                                                                                                                                                                                                                                                                                                                                                                                                                                                                                                                                                | 30N | 11W | 09    |   | 4 |   |
| SJ                                                                                                             | 02290 | and a state of the | 30N | 11W | 09    | 2 | 4 | 2 |
| SJ                                                                                                             | 00347 | S. profile and                                                                                                                                                                                                                                                                                                                                                                                                                                                                                                                                                                                                                                                                                                                                                                                                                                                                                                                                                                                                                                                                                                                                                                                                                                                                                                                                                                                                                                                                                                                                                                                                                                                                                                                                                                                                                                                                                                                                                                                                                                                                                                                 | 30N | 11W | 09    | 4 |   |   |
| SJ                                                                                                             | 01436 |                                                                                                                                                                                                                                                                                                                                                                                                                                                                                                                                                                                                                                                                                                                                                                                                                                                                                                                                                                                                                                                                                                                                                                                                                                                                                                                                                                                                                                                                                                                                                                                                                                                                                                                                                                                                                                                                                                                                                                                                                                                                                                                                | 30N | 11W | 09    | 4 | 1 |   |
| SJ                                                                                                             | 03471 |                                                                                                                                                                                                                                                                                                                                                                                                                                                                                                                                                                                                                                                                                                                                                                                                                                                                                                                                                                                                                                                                                                                                                                                                                                                                                                                                                                                                                                                                                                                                                                                                                                                                                                                                                                                                                                                                                                                                                                                                                                                                                                                                | 30N | 11W | 09    | 4 | 1 | 1 |
| SJ                                                                                                             | 03223 | 1999 - 1997 - 1997 - 1997 - 1997 - 1997 - 1997 - 1997 - 1997 - 1997 - 1997 - 1997 - 1997 - 1997 - 1997 - 1997 -                                                                                                                                                                                                                                                                                                                                                                                                                                                                                                                                                                                                                                                                                                                                                                                                                                                                                                                                                                                                                                                                                                                                                                                                                                                                                                                                                                                                                                                                                                                                                                                                                                                                                                                                                                                                                                                                                                                                                                                                                | 30N | 11W | 09    | 4 | 2 | 2 |
| SJ                                                                                                             | 03263 | Market State                                                                                                                                                                                                                                                                                                                                                                                                                                                                                                                                                                                                                                                                                                                                                                                                                                                                                                                                                                                                                                                                                                                                                                                                                                                                                                                                                                                                                                                                                                                                                                                                                                                                                                                                                                                                                                                                                                                                                                                                                                                                                                                   | 30N | 11W | 09    | 4 | 2 | 2 |
| SJ                                                                                                             | 03374 |                                                                                                                                                                                                                                                                                                                                                                                                                                                                                                                                                                                                                                                                                                                                                                                                                                                                                                                                                                                                                                                                                                                                                                                                                                                                                                                                                                                                                                                                                                                                                                                                                                                                                                                                                                                                                                                                                                                                                                                                                                                                                                                                | 30N | 11W | 09    | 4 | 3 | 1 |
|                                                                                                                | 02796 |                                                                                                                                                                                                                                                                                                                                                                                                                                                                                                                                                                                                                                                                                                                                                                                                                                                                                                                                                                                                                                                                                                                                                                                                                                                                                                                                                                                                                                                                                                                                                                                                                                                                                                                                                                                                                                                                                                                                                                                                                                                                                                                                | 30N | 11W | 09    | 4 | 3 | 2 |
|                                                                                                                | 03214 |                                                                                                                                                                                                                                                                                                                                                                                                                                                                                                                                                                                                                                                                                                                                                                                                                                                                                                                                                                                                                                                                                                                                                                                                                                                                                                                                                                                                                                                                                                                                                                                                                                                                                                                                                                                                                                                                                                                                                                                                                                                                                                                                | 30N | 11W |       | 4 | 4 | 2 |
| SJ                                                                                                             | 03213 |                                                                                                                                                                                                                                                                                                                                                                                                                                                                                                                                                                                                                                                                                                                                                                                                                                                                                                                                                                                                                                                                                                                                                                                                                                                                                                                                                                                                                                                                                                                                                                                                                                                                                                                                                                                                                                                                                                                                                                                                                                                                                                                                | 30N | 11W | 09    | 4 | 4 | 2 |
|                                                                                                                | 02176 | 4                                                                                                                                                                                                                                                                                                                                                                                                                                                                                                                                                                                                                                                                                                                                                                                                                                                                                                                                                                                                                                                                                                                                                                                                                                                                                                                                                                                                                                                                                                                                                                                                                                                                                                                                                                                                                                                                                                                                                                                                                                                                                                                              | 30N | 11W | 10    | 1 | 3 |   |
|                                                                                                                | 03356 | 2.10                                                                                                                                                                                                                                                                                                                                                                                                                                                                                                                                                                                                                                                                                                                                                                                                                                                                                                                                                                                                                                                                                                                                                                                                                                                                                                                                                                                                                                                                                                                                                                                                                                                                                                                                                                                                                                                                                                                                                                                                                                                                                                                           | 30N | 11W | 10    | 1 | 3 | 1 |
| the second s | 03258 | Storman State                                                                                                                                                                                                                                                                                                                                                                                                                                                                                                                                                                                                                                                                                                                                                                                                                                                                                                                                                                                                                                                                                                                                                                                                                                                                                                                                                                                                                                                                                                                                                                                                                                                                                                                                                                                                                                                                                                                                                                                                                                                                                                                  | 30N | 11W | 10    | 1 | 3 | 3 |
|                                                                                                                | 03444 |                                                                                                                                                                                                                                                                                                                                                                                                                                                                                                                                                                                                                                                                                                                                                                                                                                                                                                                                                                                                                                                                                                                                                                                                                                                                                                                                                                                                                                                                                                                                                                                                                                                                                                                                                                                                                                                                                                                                                                                                                                                                                                                                | 30N | 11W | 10    | 1 | 3 | 3 |
|                                                                                                                | 03248 |                                                                                                                                                                                                                                                                                                                                                                                                                                                                                                                                                                                                                                                                                                                                                                                                                                                                                                                                                                                                                                                                                                                                                                                                                                                                                                                                                                                                                                                                                                                                                                                                                                                                                                                                                                                                                                                                                                                                                                                                                                                                                                                                | 30N | 11W |       | 1 | 3 | 3 |
|                                                                                                                | 03354 |                                                                                                                                                                                                                                                                                                                                                                                                                                                                                                                                                                                                                                                                                                                                                                                                                                                                                                                                                                                                                                                                                                                                                                                                                                                                                                                                                                                                                                                                                                                                                                                                                                                                                                                                                                                                                                                                                                                                                                                                                                                                                                                                | 30N | 11W |       | 1 | 3 | 3 |
|                                                                                                                | 00348 |                                                                                                                                                                                                                                                                                                                                                                                                                                                                                                                                                                                                                                                                                                                                                                                                                                                                                                                                                                                                                                                                                                                                                                                                                                                                                                                                                                                                                                                                                                                                                                                                                                                                                                                                                                                                                                                                                                                                                                                                                                                                                                                                | 30N | 11W |       | 1 | 3 | 4 |
|                                                                                                                | 03032 |                                                                                                                                                                                                                                                                                                                                                                                                                                                                                                                                                                                                                                                                                                                                                                                                                                                                                                                                                                                                                                                                                                                                                                                                                                                                                                                                                                                                                                                                                                                                                                                                                                                                                                                                                                                                                                                                                                                                                                                                                                                                                                                                | 30N | 11W | 10    | 1 | 4 | 1 |
|                                                                                                                | 02819 | POST PARTY                                                                                                                                                                                                                                                                                                                                                                                                                                                                                                                                                                                                                                                                                                                                                                                                                                                                                                                                                                                                                                                                                                                                                                                                                                                                                                                                                                                                                                                                                                                                                                                                                                                                                                                                                                                                                                                                                                                                                                                                                                                                                                                     | 30N |     | 10    | 2 | 3 | 3 |
| _                                                                                                              | 03282 | THE REAL PROPERTY.                                                                                                                                                                                                                                                                                                                                                                                                                                                                                                                                                                                                                                                                                                                                                                                                                                                                                                                                                                                                                                                                                                                                                                                                                                                                                                                                                                                                                                                                                                                                                                                                                                                                                                                                                                                                                                                                                                                                                                                                                                                                                                             | 30N | 11W | 10    | 2 | 3 | 4 |
|                                                                                                                |       | the second second                                                                                                                                                                                                                                                                                                                                                                                                                                                                                                                                                                                                                                                                                                                                                                                                                                                                                                                                                                                                                                                                                                                                                                                                                                                                                                                                                                                                                                                                                                                                                                                                                                                                                                                                                                                                                                                                                                                                                                                                                                                                                                              |     |     |       |   | 3 |   |
| SJ                                                                                                             | 03281 | the state of the s | 30N | 11W | 10    | 2 |   | 4 |
|                                                                                                                | 03572 | A starting and a starting and                                                                                                                                                                                                                                                                                                                                                                                                                                                                                                                                                                                                                                                                                                                                                                                                                                                                                                                                                                                                                                                                                                                                                                                                                                                                                                                                                                                                                                                                                                                                                                                                                                                                                                                                                                                                                                                                                                                                                                                                                                                                                                  | 30N | 11W | 10    | 3 | 1 | 2 |
| SJ                                                                                                             | 03218 |                                                                                                                                                                                                                                                                                                                                                                                                                                                                                                                                                                                                                                                                                                                                                                                                                                                                                                                                                                                                                                                                                                                                                                                                                                                                                                                                                                                                                                                                                                                                                                                                                                                                                                                                                                                                                                                                                                                                                                                                                                                                                                                                | 30N | 11W | 10    | 3 | 3 | 3 |
| SJ                                                                                                             | 01720 |                                                                                                                                                                                                                                                                                                                                                                                                                                                                                                                                                                                                                                                                                                                                                                                                                                                                                                                                                                                                                                                                                                                                                                                                                                                                                                                                                                                                                                                                                                                                                                                                                                                                                                                                                                                                                                                                                                                                                                                                                                                                                                                                | 30N | 11W |       |   |   |   |
| SJ                                                                                                             |       | POD1                                                                                                                                                                                                                                                                                                                                                                                                                                                                                                                                                                                                                                                                                                                                                                                                                                                                                                                                                                                                                                                                                                                                                                                                                                                                                                                                                                                                                                                                                                                                                                                                                                                                                                                                                                                                                                                                                                                                                                                                                                                                                                                           | 30N | 11W | 13    | 1 | 1 | 2 |
| SJ                                                                                                             | 01693 |                                                                                                                                                                                                                                                                                                                                                                                                                                                                                                                                                                                                                                                                                                                                                                                                                                                                                                                                                                                                                                                                                                                                                                                                                                                                                                                                                                                                                                                                                                                                                                                                                                                                                                                                                                                                                                                                                                                                                                                                                                                                                                                                | 30N | 11W | 13    | 1 | 3 |   |
| SJ                                                                                                             | 01672 |                                                                                                                                                                                                                                                                                                                                                                                                                                                                                                                                                                                                                                                                                                                                                                                                                                                                                                                                                                                                                                                                                                                                                                                                                                                                                                                                                                                                                                                                                                                                                                                                                                                                                                                                                                                                                                                                                                                                                                                                                                                                                                                                | 30N | 11W | 13    | 1 | 3 |   |
| SJ                                                                                                             | 01294 |                                                                                                                                                                                                                                                                                                                                                                                                                                                                                                                                                                                                                                                                                                                                                                                                                                                                                                                                                                                                                                                                                                                                                                                                                                                                                                                                                                                                                                                                                                                                                                                                                                                                                                                                                                                                                                                                                                                                                                                                                                                                                                                                | 30N | 11W | 13    | 1 | 3 | 3 |
|                                                                                                                |       |                                                                                                                                                                                                                                                                                                                                                                                                                                                                                                                                                                                                                                                                                                                                                                                                                                                                                                                                                                                                                                                                                                                                                                                                                                                                                                                                                                                                                                                                                                                                                                                                                                                                                                                                                                                                                                                                                                                                                                                                                                                                                                                                |     |     |       |   |   |   |