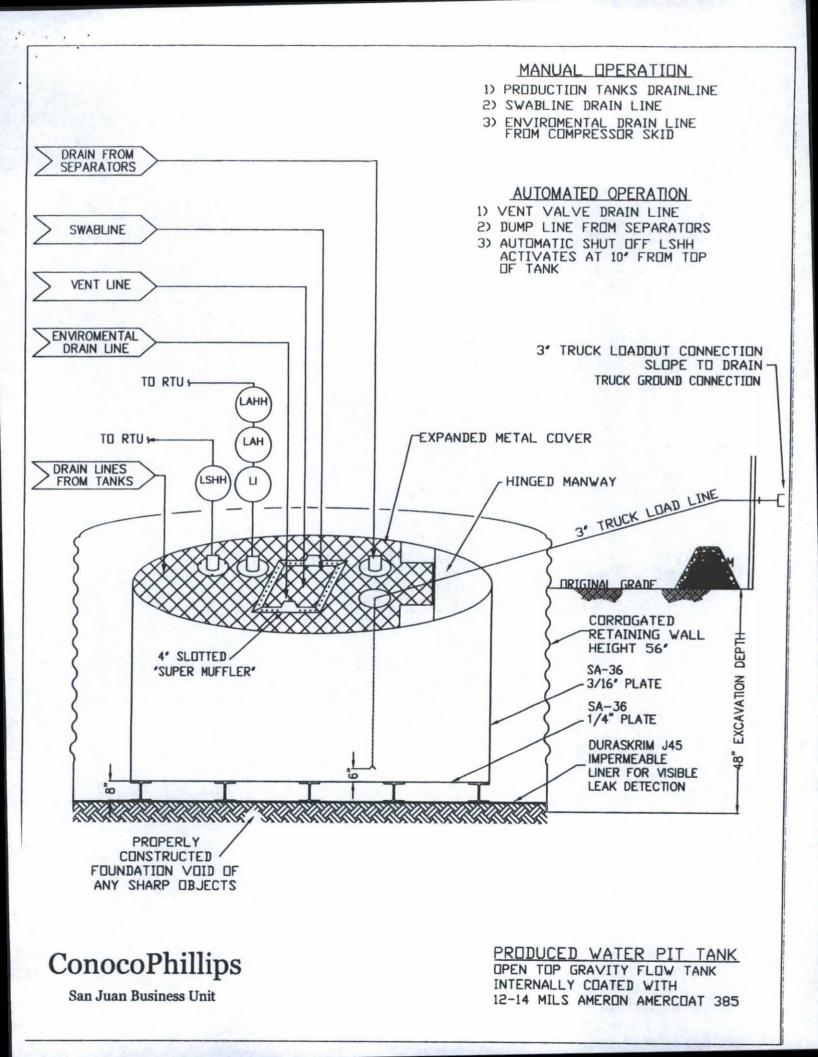

| District I<br>1625 N. French Dr., Hobbs, NM 88240<br>District II<br>1301 W. Grand Ave., Artesia, NM 88210<br>District III<br>1000 Rio Brazos Rd., Aztec, NM 87410<br>District IV<br>1220 S. St. Francis Dr., Santa Fe, NM 87505 | State of New Mexico<br>Energy Minerals and Natural Resources<br>Department<br>Oil Conservation Division<br>1220 South St. Francis Dr.<br>Santa Fe, NM 87505                                                                                                                                  | Form C-144<br>July 21, 2002<br>For temporary pits, closed-loop sytems, and below-grade<br>tanks, submit to the appropriate NMOCD District Office.<br>For permanent pits and exceptions submit to the Santa Fe<br>Environmental Bureau office and provide a copy to the<br>appropriate NMOCD District Office. |
|---------------------------------------------------------------------------------------------------------------------------------------------------------------------------------------------------------------------------------|----------------------------------------------------------------------------------------------------------------------------------------------------------------------------------------------------------------------------------------------------------------------------------------------|--------------------------------------------------------------------------------------------------------------------------------------------------------------------------------------------------------------------------------------------------------------------------------------------------------------|
|                                                                                                                                                                                                                                 | Pit, Closed-Loop System, Below-Grad                                                                                                                                                                                                                                                          | e Tank, or                                                                                                                                                                                                                                                                                                   |
| Propos                                                                                                                                                                                                                          | sed Alternative Method Permit or Closur                                                                                                                                                                                                                                                      | e Plan Application                                                                                                                                                                                                                                                                                           |
| Type of action:                                                                                                                                                                                                                 | <ul> <li>X Permit of a pit, closed-loop system, below-grade t</li> <li>Closure of a pit, closed-loop system, below-grade</li> <li>Modification to an existing permit</li> <li>Closure plan only submitted for an existing permit below-grade tank, or proposed alternative method</li> </ul> | tank, or proposed alternative method<br>tted or non-permitted pit, closed-loop system,                                                                                                                                                                                                                       |
|                                                                                                                                                                                                                                 | application (Form C-144) per individual pit, closed-loc<br>of this request does not relieve the operator of liability should operations r                                                                                                                                                    |                                                                                                                                                                                                                                                                                                              |
|                                                                                                                                                                                                                                 | lieve the operator of its responsibility to comply with any other applicable                                                                                                                                                                                                                 |                                                                                                                                                                                                                                                                                                              |
| 1<br>Operator: Burlington Resources O<br>Address: PO Box 4289, Farmingt<br>Facility or well name: SEYMOUR                                                                                                                       | on, NM 87499                                                                                                                                                                                                                                                                                 | OGRID#: <u>14538</u>                                                                                                                                                                                                                                                                                         |
| and the second                                                                                                                | 3004509058 OCD Permit Numbe                                                                                                                                                                                                                                                                  | e                                                                                                                                                                                                                                                                                                            |
| U/L or Qtr/Qtr: <u>C</u> Section<br>Center of Proposed Design: Latitud<br>Surface Owner: <u>Federal</u>                                                                                                                         | ·                                                                                                                                                                                                                                                                                            | 1W         County:         San Juan           -107.94553°W         NAD:         X 1927           1983         n Allotment                                                                                                                                                                                    |
| Permanent Emergency C<br>Lined Unlined L<br>String-Reinforced                                                                                                                                                                   | rkover<br>Cavitation P&A                                                                                                                                                                                                                                                                     | HDPE PVC Other<br>bbl Dimensions L x W x D                                                                                                                                                                                                                                                                   |
| Type of Operation: P&A [ Drying Pad Above Grou Lined Unlined Line                                                                                                                                                               | notice of intent) and Steel Tanks Haul-off Bins Other                                                                                                                                                                                                                                        | activities which require prior approval of a permit or                                                                                                                                                                                                                                                       |
| 4       X       Below-grade tank:       Subsection         Volume:       120       b         Tank Construction material:                                                                                                        | Obl       Type of fluid:       Produced Water         Metal                                                                                                                                                                                                                                  | omatic overflow shut-off                                                                                                                                                                                                                                                                                     |
| 5 Alternative Method:<br>Submittal of an exception request is re                                                                                                                                                                | quired. Exceptions must be submitted to the Santa Fe Environ                                                                                                                                                                                                                                 | nmental Bureau office for consideration of approval.                                                                                                                                                                                                                                                         |
| Form C-144                                                                                                                                                                                                                      | Oil Conservation Division                                                                                                                                                                                                                                                                    | Page 1 of 5                                                                                                                                                                                                                                                                                                  |