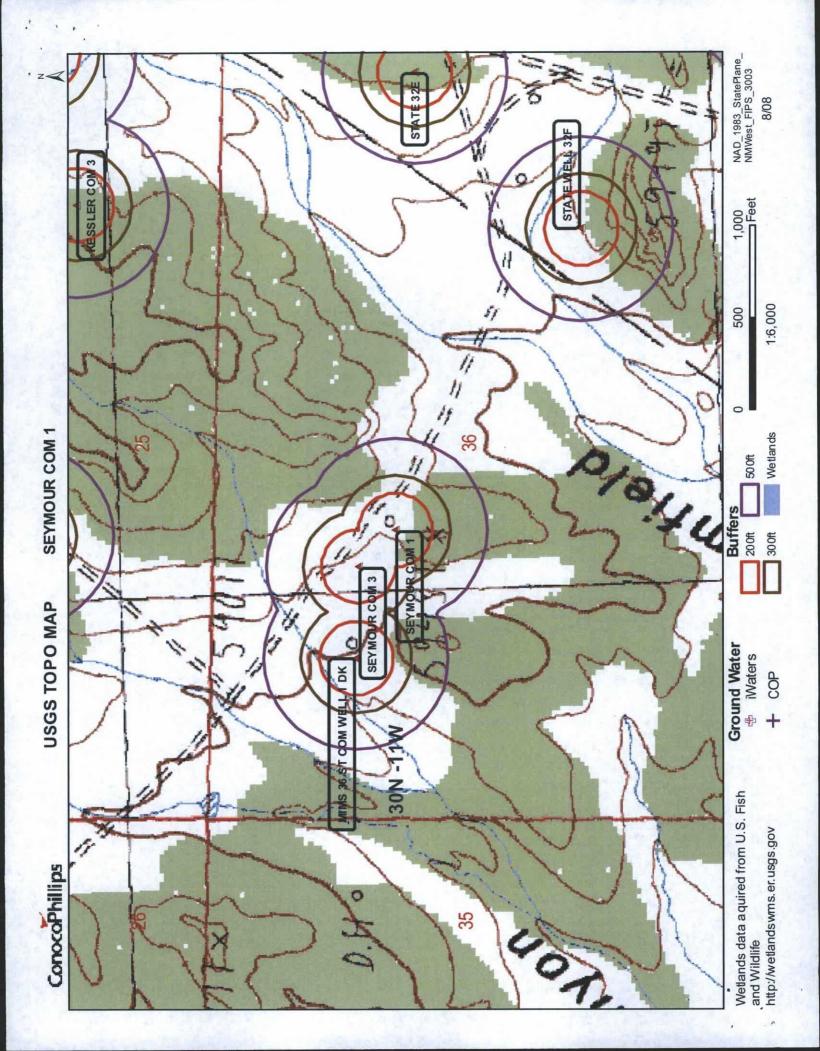

| SJ                                                                                                             | 01560 |                                                                                                                                                                                                                                                                                                                                                                                                                                                                                                                                                                                                                                                                                                                                                                                                                                                                                                                                                                                                                                                                                                                                                                                                                                                                                                                                                                                                                                                                                                                                                                                                                                                                                                                                                                                                                                                                                                                                                                                                                                                                                                                                | 30N | 11W | 09    | 1 | 1 |   |
|----------------------------------------------------------------------------------------------------------------|-------|--------------------------------------------------------------------------------------------------------------------------------------------------------------------------------------------------------------------------------------------------------------------------------------------------------------------------------------------------------------------------------------------------------------------------------------------------------------------------------------------------------------------------------------------------------------------------------------------------------------------------------------------------------------------------------------------------------------------------------------------------------------------------------------------------------------------------------------------------------------------------------------------------------------------------------------------------------------------------------------------------------------------------------------------------------------------------------------------------------------------------------------------------------------------------------------------------------------------------------------------------------------------------------------------------------------------------------------------------------------------------------------------------------------------------------------------------------------------------------------------------------------------------------------------------------------------------------------------------------------------------------------------------------------------------------------------------------------------------------------------------------------------------------------------------------------------------------------------------------------------------------------------------------------------------------------------------------------------------------------------------------------------------------------------------------------------------------------------------------------------------------|-----|-----|-------|---|---|---|
| SJ                                                                                                             | 01585 |                                                                                                                                                                                                                                                                                                                                                                                                                                                                                                                                                                                                                                                                                                                                                                                                                                                                                                                                                                                                                                                                                                                                                                                                                                                                                                                                                                                                                                                                                                                                                                                                                                                                                                                                                                                                                                                                                                                                                                                                                                                                                                                                | 30N | 11W |       | 1 | 1 |   |
|                                                                                                                | 03499 | 21-3                                                                                                                                                                                                                                                                                                                                                                                                                                                                                                                                                                                                                                                                                                                                                                                                                                                                                                                                                                                                                                                                                                                                                                                                                                                                                                                                                                                                                                                                                                                                                                                                                                                                                                                                                                                                                                                                                                                                                                                                                                                                                                                           | 30N | 11W |       | 1 | 1 | 1 |
| -                                                                                                              | 02236 |                                                                                                                                                                                                                                                                                                                                                                                                                                                                                                                                                                                                                                                                                                                                                                                                                                                                                                                                                                                                                                                                                                                                                                                                                                                                                                                                                                                                                                                                                                                                                                                                                                                                                                                                                                                                                                                                                                                                                                                                                                                                                                                                | 30N | 11W |       | 1 | 1 | 1 |
|                                                                                                                |       |                                                                                                                                                                                                                                                                                                                                                                                                                                                                                                                                                                                                                                                                                                                                                                                                                                                                                                                                                                                                                                                                                                                                                                                                                                                                                                                                                                                                                                                                                                                                                                                                                                                                                                                                                                                                                                                                                                                                                                                                                                                                                                                                | 30N | 11W |       | 1 | 1 | 2 |
|                                                                                                                | 03304 | 1.0                                                                                                                                                                                                                                                                                                                                                                                                                                                                                                                                                                                                                                                                                                                                                                                                                                                                                                                                                                                                                                                                                                                                                                                                                                                                                                                                                                                                                                                                                                                                                                                                                                                                                                                                                                                                                                                                                                                                                                                                                                                                                                                            |     |     |       | 1 | 1 | 3 |
|                                                                                                                | 03209 |                                                                                                                                                                                                                                                                                                                                                                                                                                                                                                                                                                                                                                                                                                                                                                                                                                                                                                                                                                                                                                                                                                                                                                                                                                                                                                                                                                                                                                                                                                                                                                                                                                                                                                                                                                                                                                                                                                                                                                                                                                                                                                                                | 30N | 11W |       |   |   |   |
| SJ                                                                                                             |       | POD1                                                                                                                                                                                                                                                                                                                                                                                                                                                                                                                                                                                                                                                                                                                                                                                                                                                                                                                                                                                                                                                                                                                                                                                                                                                                                                                                                                                                                                                                                                                                                                                                                                                                                                                                                                                                                                                                                                                                                                                                                                                                                                                           | 30N |     |       |   |   | 3 |
|                                                                                                                | 03342 | a contraction                                                                                                                                                                                                                                                                                                                                                                                                                                                                                                                                                                                                                                                                                                                                                                                                                                                                                                                                                                                                                                                                                                                                                                                                                                                                                                                                                                                                                                                                                                                                                                                                                                                                                                                                                                                                                                                                                                                                                                                                                                                                                                                  | 30N | 11W |       | 1 | 1 | 3 |
|                                                                                                                | 03225 | Carlo and the                                                                                                                                                                                                                                                                                                                                                                                                                                                                                                                                                                                                                                                                                                                                                                                                                                                                                                                                                                                                                                                                                                                                                                                                                                                                                                                                                                                                                                                                                                                                                                                                                                                                                                                                                                                                                                                                                                                                                                                                                                                                                                                  | 30N | 11W |       | 1 | 1 | 4 |
| SJ                                                                                                             | 03229 | to a second second                                                                                                                                                                                                                                                                                                                                                                                                                                                                                                                                                                                                                                                                                                                                                                                                                                                                                                                                                                                                                                                                                                                                                                                                                                                                                                                                                                                                                                                                                                                                                                                                                                                                                                                                                                                                                                                                                                                                                                                                                                                                                                             | 30N | 11W |       | 1 | 1 | 4 |
| SJ                                                                                                             | 00924 | 112                                                                                                                                                                                                                                                                                                                                                                                                                                                                                                                                                                                                                                                                                                                                                                                                                                                                                                                                                                                                                                                                                                                                                                                                                                                                                                                                                                                                                                                                                                                                                                                                                                                                                                                                                                                                                                                                                                                                                                                                                                                                                                                            | 30N | 11W | 09    | 1 |   | 2 |
| SJ                                                                                                             | 00438 |                                                                                                                                                                                                                                                                                                                                                                                                                                                                                                                                                                                                                                                                                                                                                                                                                                                                                                                                                                                                                                                                                                                                                                                                                                                                                                                                                                                                                                                                                                                                                                                                                                                                                                                                                                                                                                                                                                                                                                                                                                                                                                                                | 30N | 11W | 09    | 1 |   | 3 |
| SJ                                                                                                             | 01169 |                                                                                                                                                                                                                                                                                                                                                                                                                                                                                                                                                                                                                                                                                                                                                                                                                                                                                                                                                                                                                                                                                                                                                                                                                                                                                                                                                                                                                                                                                                                                                                                                                                                                                                                                                                                                                                                                                                                                                                                                                                                                                                                                | 30N | 11W | 09    | 1 | 3 |   |
| SJ                                                                                                             | 01574 |                                                                                                                                                                                                                                                                                                                                                                                                                                                                                                                                                                                                                                                                                                                                                                                                                                                                                                                                                                                                                                                                                                                                                                                                                                                                                                                                                                                                                                                                                                                                                                                                                                                                                                                                                                                                                                                                                                                                                                                                                                                                                                                                | 30N | 11W | 09    | 1 | 3 |   |
| SJ                                                                                                             | 02237 |                                                                                                                                                                                                                                                                                                                                                                                                                                                                                                                                                                                                                                                                                                                                                                                                                                                                                                                                                                                                                                                                                                                                                                                                                                                                                                                                                                                                                                                                                                                                                                                                                                                                                                                                                                                                                                                                                                                                                                                                                                                                                                                                | 30N | 11W | 09    | 1 | 3 | 1 |
| SJ                                                                                                             | 03019 |                                                                                                                                                                                                                                                                                                                                                                                                                                                                                                                                                                                                                                                                                                                                                                                                                                                                                                                                                                                                                                                                                                                                                                                                                                                                                                                                                                                                                                                                                                                                                                                                                                                                                                                                                                                                                                                                                                                                                                                                                                                                                                                                | 30N | 11W | 09    | 1 | 3 | 1 |
| SJ                                                                                                             | 02493 |                                                                                                                                                                                                                                                                                                                                                                                                                                                                                                                                                                                                                                                                                                                                                                                                                                                                                                                                                                                                                                                                                                                                                                                                                                                                                                                                                                                                                                                                                                                                                                                                                                                                                                                                                                                                                                                                                                                                                                                                                                                                                                                                | 30N | 11W | 09    | 1 | 3 | 1 |
| SJ                                                                                                             |       | POD1                                                                                                                                                                                                                                                                                                                                                                                                                                                                                                                                                                                                                                                                                                                                                                                                                                                                                                                                                                                                                                                                                                                                                                                                                                                                                                                                                                                                                                                                                                                                                                                                                                                                                                                                                                                                                                                                                                                                                                                                                                                                                                                           | 30N | 11W | 10000 | 1 | 3 | 1 |
| SJ                                                                                                             | 03031 | 2002                                                                                                                                                                                                                                                                                                                                                                                                                                                                                                                                                                                                                                                                                                                                                                                                                                                                                                                                                                                                                                                                                                                                                                                                                                                                                                                                                                                                                                                                                                                                                                                                                                                                                                                                                                                                                                                                                                                                                                                                                                                                                                                           | 30N |     |       | 1 | 3 | 1 |
| SJ                                                                                                             | 01465 | h line in the second second                                                                                                                                                                                                                                                                                                                                                                                                                                                                                                                                                                                                                                                                                                                                                                                                                                                                                                                                                                                                                                                                                                                                                                                                                                                                                                                                                                                                                                                                                                                                                                                                                                                                                                                                                                                                                                                                                                                                                                                                                                                                                                    | 30N | 11W |       | 1 | 3 | 2 |
| -                                                                                                              |       | Contract of the                                                                                                                                                                                                                                                                                                                                                                                                                                                                                                                                                                                                                                                                                                                                                                                                                                                                                                                                                                                                                                                                                                                                                                                                                                                                                                                                                                                                                                                                                                                                                                                                                                                                                                                                                                                                                                                                                                                                                                                                                                                                                                                | 30N | 11W |       | 1 | 3 | 2 |
| SJ                                                                                                             | 02336 |                                                                                                                                                                                                                                                                                                                                                                                                                                                                                                                                                                                                                                                                                                                                                                                                                                                                                                                                                                                                                                                                                                                                                                                                                                                                                                                                                                                                                                                                                                                                                                                                                                                                                                                                                                                                                                                                                                                                                                                                                                                                                                                                | 30N | 11W |       | 1 | 3 | 2 |
| SJ                                                                                                             | 03482 | a subscription in the second                                                                                                                                                                                                                                                                                                                                                                                                                                                                                                                                                                                                                                                                                                                                                                                                                                                                                                                                                                                                                                                                                                                                                                                                                                                                                                                                                                                                                                                                                                                                                                                                                                                                                                                                                                                                                                                                                                                                                                                                                                                                                                   |     | 11W |       |   | 3 | 3 |
| SJ                                                                                                             | 03423 | and the second s | 30N |     |       | 1 |   | 2 |
| SJ                                                                                                             | 00750 | and the second                                                                                                                                                                                                                                                                                                                                                                                                                                                                                                                                                                                                                                                                                                                                                                                                                                                                                                                                                                                                                                                                                                                                                                                                                                                                                                                                                                                                                                                                                                                                                                                                                                                                                                                                                                                                                                                                                                                                                                                                               | 30N | 11W |       | 1 | 4 |   |
|                                                                                                                | 02975 | and the second second                                                                                                                                                                                                                                                                                                                                                                                                                                                                                                                                                                                                                                                                                                                                                                                                                                                                                                                                                                                                                                                                                                                                                                                                                                                                                                                                                                                                                                                                                                                                                                                                                                                                                                                                                                                                                                                                                                                                                                                                                                                                                                          | 30N | 11W |       | 2 | 1 | 4 |
| SJ                                                                                                             | 03268 | and the second second                                                                                                                                                                                                                                                                                                                                                                                                                                                                                                                                                                                                                                                                                                                                                                                                                                                                                                                                                                                                                                                                                                                                                                                                                                                                                                                                                                                                                                                                                                                                                                                                                                                                                                                                                                                                                                                                                                                                                                                                                                                                                                          | 30N | 11W |       | 2 | 2 | 2 |
| SJ                                                                                                             | 00364 |                                                                                                                                                                                                                                                                                                                                                                                                                                                                                                                                                                                                                                                                                                                                                                                                                                                                                                                                                                                                                                                                                                                                                                                                                                                                                                                                                                                                                                                                                                                                                                                                                                                                                                                                                                                                                                                                                                                                                                                                                                                                                                                                | 30N | 11W |       | 2 | 3 | 2 |
| SJ                                                                                                             | 03128 | a la substance a substance                                                                                                                                                                                                                                                                                                                                                                                                                                                                                                                                                                                                                                                                                                                                                                                                                                                                                                                                                                                                                                                                                                                                                                                                                                                                                                                                                                                                                                                                                                                                                                                                                                                                                                                                                                                                                                                                                                                                                                                                                 | 30N | 11W | 09    | 2 | 3 | 2 |
| SJ                                                                                                             | 00364 | CLW263561                                                                                                                                                                                                                                                                                                                                                                                                                                                                                                                                                                                                                                                                                                                                                                                                                                                                                                                                                                                                                                                                                                                                                                                                                                                                                                                                                                                                                                                                                                                                                                                                                                                                                                                                                                                                                                                                                                                                                                                                                                                                                                                      | 30N | 11W | 09    | 2 | 3 | 2 |
| SJ                                                                                                             | 01955 |                                                                                                                                                                                                                                                                                                                                                                                                                                                                                                                                                                                                                                                                                                                                                                                                                                                                                                                                                                                                                                                                                                                                                                                                                                                                                                                                                                                                                                                                                                                                                                                                                                                                                                                                                                                                                                                                                                                                                                                                                                                                                                                                | 30N | 11W | 09    | 2 | 4 |   |
| SJ                                                                                                             | 02528 |                                                                                                                                                                                                                                                                                                                                                                                                                                                                                                                                                                                                                                                                                                                                                                                                                                                                                                                                                                                                                                                                                                                                                                                                                                                                                                                                                                                                                                                                                                                                                                                                                                                                                                                                                                                                                                                                                                                                                                                                                                                                                                                                | 30N | 11W | 09    |   | 4 |   |
| SJ                                                                                                             | 02290 | and a state of the | 30N | 11W | 09    | 2 | 4 | 2 |
| SJ                                                                                                             | 00347 | S. profile and                                                                                                                                                                                                                                                                                                                                                                                                                                                                                                                                                                                                                                                                                                                                                                                                                                                                                                                                                                                                                                                                                                                                                                                                                                                                                                                                                                                                                                                                                                                                                                                                                                                                                                                                                                                                                                                                                                                                                                                                                                                                                                                 | 30N | 11W | 09    | 4 |   |   |
| SJ                                                                                                             | 01436 |                                                                                                                                                                                                                                                                                                                                                                                                                                                                                                                                                                                                                                                                                                                                                                                                                                                                                                                                                                                                                                                                                                                                                                                                                                                                                                                                                                                                                                                                                                                                                                                                                                                                                                                                                                                                                                                                                                                                                                                                                                                                                                                                | 30N | 11W | 09    | 4 | 1 |   |
| SJ                                                                                                             | 03471 |                                                                                                                                                                                                                                                                                                                                                                                                                                                                                                                                                                                                                                                                                                                                                                                                                                                                                                                                                                                                                                                                                                                                                                                                                                                                                                                                                                                                                                                                                                                                                                                                                                                                                                                                                                                                                                                                                                                                                                                                                                                                                                                                | 30N | 11W | 09    | 4 | 1 | 1 |
| SJ                                                                                                             | 03223 | 1999 - 1997 - 1997 - 1997 - 1997 - 1997 - 1997 - 1997 - 1997 - 1997 - 1997 - 1997 - 1997 - 1997 - 1997 - 1997 -                                                                                                                                                                                                                                                                                                                                                                                                                                                                                                                                                                                                                                                                                                                                                                                                                                                                                                                                                                                                                                                                                                                                                                                                                                                                                                                                                                                                                                                                                                                                                                                                                                                                                                                                                                                                                                                                                                                                                                                                                | 30N | 11W | 09    | 4 | 2 | 2 |
| SJ                                                                                                             | 03263 | Market State                                                                                                                                                                                                                                                                                                                                                                                                                                                                                                                                                                                                                                                                                                                                                                                                                                                                                                                                                                                                                                                                                                                                                                                                                                                                                                                                                                                                                                                                                                                                                                                                                                                                                                                                                                                                                                                                                                                                                                                                                                                                                                                   | 30N | 11W | 09    | 4 | 2 | 2 |
| SJ                                                                                                             | 03374 |                                                                                                                                                                                                                                                                                                                                                                                                                                                                                                                                                                                                                                                                                                                                                                                                                                                                                                                                                                                                                                                                                                                                                                                                                                                                                                                                                                                                                                                                                                                                                                                                                                                                                                                                                                                                                                                                                                                                                                                                                                                                                                                                | 30N | 11W | 09    | 4 | 3 | 1 |
|                                                                                                                | 02796 |                                                                                                                                                                                                                                                                                                                                                                                                                                                                                                                                                                                                                                                                                                                                                                                                                                                                                                                                                                                                                                                                                                                                                                                                                                                                                                                                                                                                                                                                                                                                                                                                                                                                                                                                                                                                                                                                                                                                                                                                                                                                                                                                | 30N | 11W | 09    | 4 | 3 | 2 |
|                                                                                                                | 03214 |                                                                                                                                                                                                                                                                                                                                                                                                                                                                                                                                                                                                                                                                                                                                                                                                                                                                                                                                                                                                                                                                                                                                                                                                                                                                                                                                                                                                                                                                                                                                                                                                                                                                                                                                                                                                                                                                                                                                                                                                                                                                                                                                | 30N | 11W |       | 4 | 4 | 2 |
| SJ                                                                                                             | 03213 |                                                                                                                                                                                                                                                                                                                                                                                                                                                                                                                                                                                                                                                                                                                                                                                                                                                                                                                                                                                                                                                                                                                                                                                                                                                                                                                                                                                                                                                                                                                                                                                                                                                                                                                                                                                                                                                                                                                                                                                                                                                                                                                                | 30N | 11W | 09    | 4 | 4 | 2 |
|                                                                                                                | 02176 | 4                                                                                                                                                                                                                                                                                                                                                                                                                                                                                                                                                                                                                                                                                                                                                                                                                                                                                                                                                                                                                                                                                                                                                                                                                                                                                                                                                                                                                                                                                                                                                                                                                                                                                                                                                                                                                                                                                                                                                                                                                                                                                                                              | 30N | 11W | 10    | 1 | 3 |   |
|                                                                                                                | 03356 | 2.10                                                                                                                                                                                                                                                                                                                                                                                                                                                                                                                                                                                                                                                                                                                                                                                                                                                                                                                                                                                                                                                                                                                                                                                                                                                                                                                                                                                                                                                                                                                                                                                                                                                                                                                                                                                                                                                                                                                                                                                                                                                                                                                           | 30N | 11W | 10    | 1 | 3 | 1 |
| the second s | 03258 | Storman State                                                                                                                                                                                                                                                                                                                                                                                                                                                                                                                                                                                                                                                                                                                                                                                                                                                                                                                                                                                                                                                                                                                                                                                                                                                                                                                                                                                                                                                                                                                                                                                                                                                                                                                                                                                                                                                                                                                                                                                                                                                                                                                  | 30N | 11W | 10    | 1 | 3 | 3 |
|                                                                                                                | 03444 |                                                                                                                                                                                                                                                                                                                                                                                                                                                                                                                                                                                                                                                                                                                                                                                                                                                                                                                                                                                                                                                                                                                                                                                                                                                                                                                                                                                                                                                                                                                                                                                                                                                                                                                                                                                                                                                                                                                                                                                                                                                                                                                                | 30N | 11W | 10    | 1 | 3 | 3 |
|                                                                                                                | 03248 |                                                                                                                                                                                                                                                                                                                                                                                                                                                                                                                                                                                                                                                                                                                                                                                                                                                                                                                                                                                                                                                                                                                                                                                                                                                                                                                                                                                                                                                                                                                                                                                                                                                                                                                                                                                                                                                                                                                                                                                                                                                                                                                                | 30N | 11W |       | 1 | 3 | 3 |
|                                                                                                                | 03354 |                                                                                                                                                                                                                                                                                                                                                                                                                                                                                                                                                                                                                                                                                                                                                                                                                                                                                                                                                                                                                                                                                                                                                                                                                                                                                                                                                                                                                                                                                                                                                                                                                                                                                                                                                                                                                                                                                                                                                                                                                                                                                                                                | 30N | 11W |       | 1 | 3 | 3 |
|                                                                                                                | 00348 |                                                                                                                                                                                                                                                                                                                                                                                                                                                                                                                                                                                                                                                                                                                                                                                                                                                                                                                                                                                                                                                                                                                                                                                                                                                                                                                                                                                                                                                                                                                                                                                                                                                                                                                                                                                                                                                                                                                                                                                                                                                                                                                                | 30N | 11W |       | 1 | 3 | 4 |
|                                                                                                                | 03032 |                                                                                                                                                                                                                                                                                                                                                                                                                                                                                                                                                                                                                                                                                                                                                                                                                                                                                                                                                                                                                                                                                                                                                                                                                                                                                                                                                                                                                                                                                                                                                                                                                                                                                                                                                                                                                                                                                                                                                                                                                                                                                                                                | 30N | 11W | 10    | 1 | 4 | 1 |
|                                                                                                                | 02819 | POST PARTY                                                                                                                                                                                                                                                                                                                                                                                                                                                                                                                                                                                                                                                                                                                                                                                                                                                                                                                                                                                                                                                                                                                                                                                                                                                                                                                                                                                                                                                                                                                                                                                                                                                                                                                                                                                                                                                                                                                                                                                                                                                                                                                     | 30N |     | 10    | 2 | 3 | 3 |
| _                                                                                                              | 03282 | THE REAL PROPERTY.                                                                                                                                                                                                                                                                                                                                                                                                                                                                                                                                                                                                                                                                                                                                                                                                                                                                                                                                                                                                                                                                                                                                                                                                                                                                                                                                                                                                                                                                                                                                                                                                                                                                                                                                                                                                                                                                                                                                                                                                                                                                                                             | 30N | 11W | 10    | 2 | 3 | 4 |
|                                                                                                                |       | the second second                                                                                                                                                                                                                                                                                                                                                                                                                                                                                                                                                                                                                                                                                                                                                                                                                                                                                                                                                                                                                                                                                                                                                                                                                                                                                                                                                                                                                                                                                                                                                                                                                                                                                                                                                                                                                                                                                                                                                                                                                                                                                                              |     |     |       |   | 3 |   |
| SJ                                                                                                             | 03281 | the state of the s | 30N | 11W | 10    | 2 |   | 4 |
|                                                                                                                | 03572 | A starting and a starting and                                                                                                                                                                                                                                                                                                                                                                                                                                                                                                                                                                                                                                                                                                                                                                                                                                                                                                                                                                                                                                                                                                                                                                                                                                                                                                                                                                                                                                                                                                                                                                                                                                                                                                                                                                                                                                                                                                                                                                                                                                                                                                  | 30N | 11W | 10    | 3 | 1 | 2 |
| SJ                                                                                                             | 03218 |                                                                                                                                                                                                                                                                                                                                                                                                                                                                                                                                                                                                                                                                                                                                                                                                                                                                                                                                                                                                                                                                                                                                                                                                                                                                                                                                                                                                                                                                                                                                                                                                                                                                                                                                                                                                                                                                                                                                                                                                                                                                                                                                | 30N | 11W | 10    | 3 | 3 | 3 |
| SJ                                                                                                             | 01720 |                                                                                                                                                                                                                                                                                                                                                                                                                                                                                                                                                                                                                                                                                                                                                                                                                                                                                                                                                                                                                                                                                                                                                                                                                                                                                                                                                                                                                                                                                                                                                                                                                                                                                                                                                                                                                                                                                                                                                                                                                                                                                                                                | 30N | 11W |       |   |   |   |
| SJ                                                                                                             |       | POD1                                                                                                                                                                                                                                                                                                                                                                                                                                                                                                                                                                                                                                                                                                                                                                                                                                                                                                                                                                                                                                                                                                                                                                                                                                                                                                                                                                                                                                                                                                                                                                                                                                                                                                                                                                                                                                                                                                                                                                                                                                                                                                                           | 30N | 11W | 13    | 1 | 1 | 2 |
| SJ                                                                                                             | 01693 |                                                                                                                                                                                                                                                                                                                                                                                                                                                                                                                                                                                                                                                                                                                                                                                                                                                                                                                                                                                                                                                                                                                                                                                                                                                                                                                                                                                                                                                                                                                                                                                                                                                                                                                                                                                                                                                                                                                                                                                                                                                                                                                                | 30N | 11W | 13    | 1 | 3 |   |
| SJ                                                                                                             | 01672 |                                                                                                                                                                                                                                                                                                                                                                                                                                                                                                                                                                                                                                                                                                                                                                                                                                                                                                                                                                                                                                                                                                                                                                                                                                                                                                                                                                                                                                                                                                                                                                                                                                                                                                                                                                                                                                                                                                                                                                                                                                                                                                                                | 30N | 11W | 13    | 1 | 3 |   |
| SJ                                                                                                             | 01294 |                                                                                                                                                                                                                                                                                                                                                                                                                                                                                                                                                                                                                                                                                                                                                                                                                                                                                                                                                                                                                                                                                                                                                                                                                                                                                                                                                                                                                                                                                                                                                                                                                                                                                                                                                                                                                                                                                                                                                                                                                                                                                                                                | 30N | 11W | 13    | 1 | 3 | 3 |
|                                                                                                                |       |                                                                                                                                                                                                                                                                                                                                                                                                                                                                                                                                                                                                                                                                                                                                                                                                                                                                                                                                                                                                                                                                                                                                                                                                                                                                                                                                                                                                                                                                                                                                                                                                                                                                                                                                                                                                                                                                                                                                                                                                                                                                                                                                |     |     |       |   |   |   |