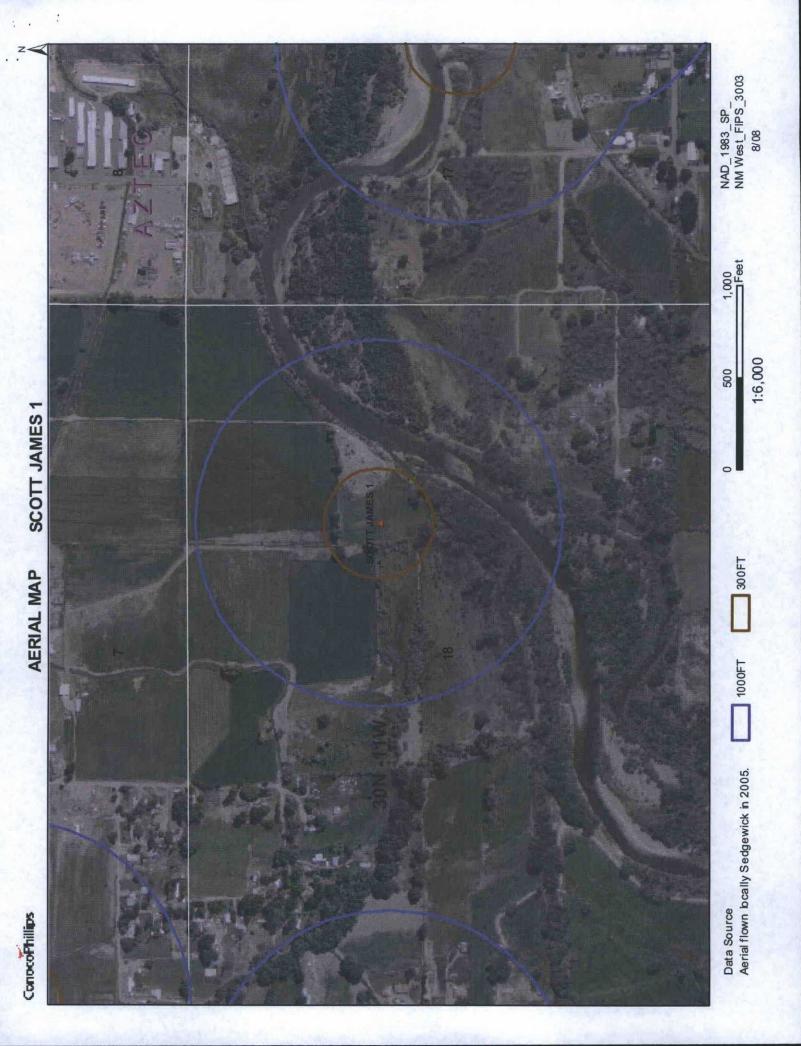

| ddress: PO Box 4289     | , Farmington, NM 87499                                                                                                                   | The second second                                          |                                                                           |
|-------------------------|------------------------------------------------------------------------------------------------------------------------------------------|------------------------------------------------------------|---------------------------------------------------------------------------|
| acility or well name:   | SCOTT JAMES 1                                                                                                                            | 71.7                                                       |                                                                           |
| API Number:             | 3004509562                                                                                                                               | OCD Permit Number:                                         |                                                                           |
| J/L or Qtr/Qtr: A       | Section: 18 Township: 3                                                                                                                  | ON Range: 11V                                              | County: San Juan                                                          |
| Center of Proposed Desi | gn: Latitude: 36.81663°N                                                                                                                 | Longitude:                                                 | -108.02654°W NAD: X 1927 198                                              |
| urface Owner:           | Federal State X Private                                                                                                                  | Tribal Trust or Indian A                                   | llotment                                                                  |
|                         | lingWorkover  ergencyCavitationP&A  inedLiner type:Thickness                                                                             | mil LLDPE HD                                               | PE PVC Other                                                              |
| Closed-loop Syste       | m: Subsection H of 19.15.17.11 NMAC  P&A Drilling a new well Workonotice  Above Ground Steel Tanks Haul-off Binned Liner type: Thickness | Volume: b  over or Drilling (Applies to act of intent)  ns | bl Dimensions Lx Wx D ivities which require prior approval of a permit or |

| Fencing: Subsection D of 19.15.17.11 NMAC (Applies to permanent pit, temporary pits, and below-grade tanks)  Chain link, six feet in height, two strands of barbed wire at top (Required if located within 1000 feet of a permanent residence, school, hospital, in Four foot height, four strands of barbed wire evenly spaced between one and four feet  X Alternate. Please specify 4' hog wire fencing topped with two strands barbed wire.                                                                                                                                                                                                                                                                     | nstitution or ch | urch)     |
|---------------------------------------------------------------------------------------------------------------------------------------------------------------------------------------------------------------------------------------------------------------------------------------------------------------------------------------------------------------------------------------------------------------------------------------------------------------------------------------------------------------------------------------------------------------------------------------------------------------------------------------------------------------------------------------------------------------------|------------------|-----------|
| Netting: Subsection E of 19.15.17.11 NMAC (Applies to permanent pits and permanent open top tanks)  X Screen Netting Other  Monthly inspections (If netting or screening is not physically feasible)                                                                                                                                                                                                                                                                                                                                                                                                                                                                                                                |                  |           |
| Signs: Subsection C of 19.15.17.11 NMAC  12" X 24", 2" lettering, providing Operator's name, site location, and emergency telephone numbers  X Signed in compliance with 19.15.3.103 NMAC                                                                                                                                                                                                                                                                                                                                                                                                                                                                                                                           |                  |           |
| Administrative Approvals and Exceptions:  Justifications and/or demonstrations of equivalency are required. Please refer to 19.15.17 NMAC for guidance.  Please check a box if one or more of the following is requested, if not leave blank:  X Administrative approval(s): Requests must be submitted to the appropriate division district of the Santa Fe Environmental Bureau office for con (Fencing/BGT Liner)  Exception(s): Requests must be submitted to the Santa Fe Environmental Bureau office for consideration of approval.                                                                                                                                                                           | nsideration of a | approval. |
|                                                                                                                                                                                                                                                                                                                                                                                                                                                                                                                                                                                                                                                                                                                     |                  |           |
| Siting Criteria (regarding permitting): 19.15.17.10 NMAC  Instructions: The applicant must demonstrate compliance for each siting criteria below in the application. Recommendations of acceptable source material are provided below. Requests regarding changes to certain siting criteria may require administrative approval from the appropriate district office or may be considered an exception which must be submitted to the Santa Fe Environmental Bureau Office for consideration of approval. Applicant must attach justification for request. Please refer to 19.15.17.10 NMAC for guidance. Siting criteria does not apply to drying pads or above grade-tanks associated with a closed-loop system. |                  |           |
| Ground water is less than 50 feet below the bottom of the temporary pit, permanent pit, or below-grade tank.  NM Office of the State Engineer - iWATERS database search; USGS; Data obtained from nearby wells                                                                                                                                                                                                                                                                                                                                                                                                                                                                                                      | Yes              | XNo       |
| Within 300 feet of a continuously flowing watercourse, or 200 feet of any other watercourse, lakebed, sinkhole, or playa lake (measured from the ordinary high-water mark).  - Topographic map; Visual inspection (certification) of the proposed site                                                                                                                                                                                                                                                                                                                                                                                                                                                              | Yes              | XNo       |
| Within 300 feet from a permanent residence, school, hospital, institution, or church in existence at the time of initial application.                                                                                                                                                                                                                                                                                                                                                                                                                                                                                                                                                                               | Yes              | XNo       |
| (Applies to temporary, emergency, or cavitation pits and below-grade tanks)                                                                                                                                                                                                                                                                                                                                                                                                                                                                                                                                                                                                                                         | NA               |           |
| - Visual inspection (certification) of the proposed site; Aerial photo; Satellite image                                                                                                                                                                                                                                                                                                                                                                                                                                                                                                                                                                                                                             |                  |           |
| Within 1000 feet from a permanent residence, school, hospital, institution, or church in existence at the time of initial application.  (Applied to permanent pits)                                                                                                                                                                                                                                                                                                                                                                                                                                                                                                                                                 | Yes X NA         | No        |
| <ul> <li>Visual inspection (certification) of the proposed site; Aerial photo; Satellite image</li> </ul>                                                                                                                                                                                                                                                                                                                                                                                                                                                                                                                                                                                                           |                  |           |
| Within 500 horizonal feet of a private, domestic fresh water well or spring that less than five households use for domestic or stock watering purposes, or within 1000 horizontal feet of any other fresh water well or spring, in existence at the time of initial application.                                                                                                                                                                                                                                                                                                                                                                                                                                    | Yes              | XNo       |
| - NM Office of the State Engineer - iWATERS database search; Visual inspection (certification) of the proposed site.                                                                                                                                                                                                                                                                                                                                                                                                                                                                                                                                                                                                | 200              |           |
| Within incorporated municipal boundaries or within a defined municipal fresh water well field covered under a municipal ordinance adopted pursuant to NMSA 1978, Section 3-27-3, as amended  - Written confirmation or verification from the municipality; Written approval obtained from the municipality                                                                                                                                                                                                                                                                                                                                                                                                          | Yes              | XNo       |
| Within 500 feet of a wetland.  - US Fish and Wildlife Wetland Identification map; Topographic map; Visual inspection (certification) of the proposed site                                                                                                                                                                                                                                                                                                                                                                                                                                                                                                                                                           | Yes              | XNo       |
| Within the area overlying a subsurface mine.  Written confirmation or verification or map from the NM EMNRD - Mining and Mineral Division                                                                                                                                                                                                                                                                                                                                                                                                                                                                                                                                                                           | Yes              | XNo       |
| Within an unstable area.                                                                                                                                                                                                                                                                                                                                                                                                                                                                                                                                                                                                                                                                                            | Yes              | X No      |
| Engineering measures incorporated into the design; NM Bureau of Geology & Mineral Resources; USGS; NM Geological Society; Topographic map                                                                                                                                                                                                                                                                                                                                                                                                                                                                                                                                                                           | Пез              | AINO      |
| Within a 100-year floodplain - FEMA map                                                                                                                                                                                                                                                                                                                                                                                                                                                                                                                                                                                                                                                                             | Yes              | XNo       |