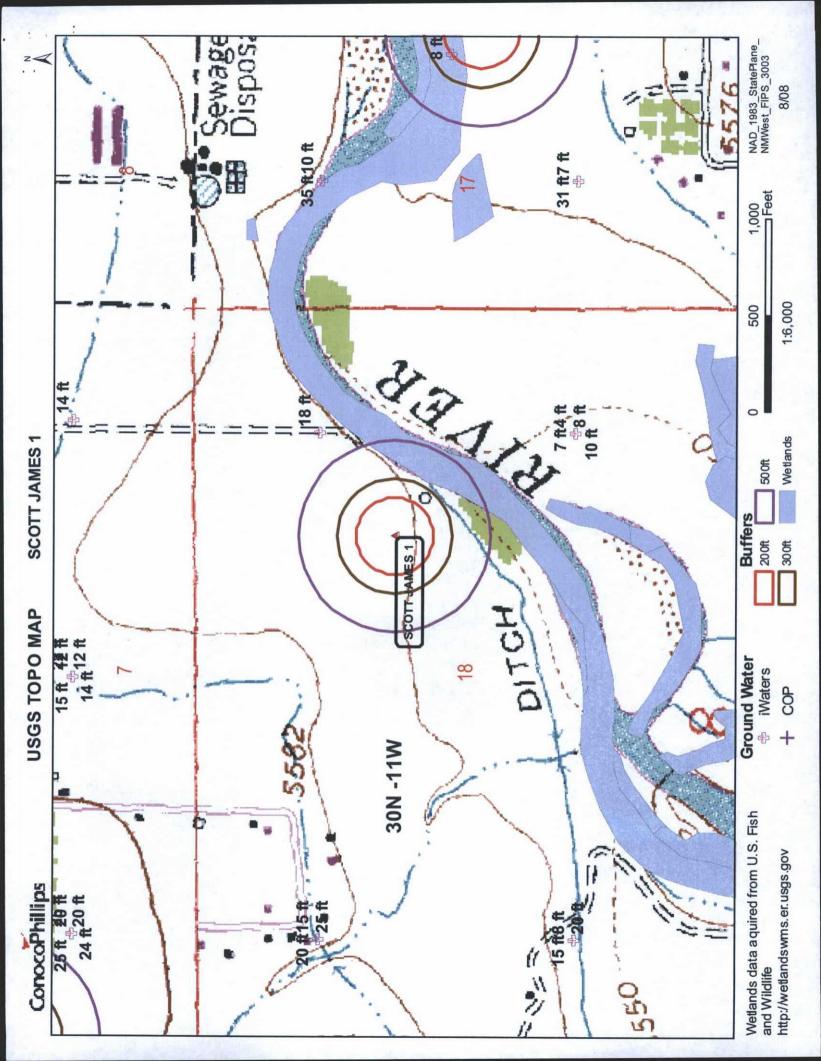

| ddress: PO Box 4289     | , Farmington, NM 87499                                                                                                                   | The second second                                          |                                                                           |
|-------------------------|------------------------------------------------------------------------------------------------------------------------------------------|------------------------------------------------------------|---------------------------------------------------------------------------|
| acility or well name:   | SCOTT JAMES 1                                                                                                                            | 71.7                                                       |                                                                           |
| API Number:             | 3004509562                                                                                                                               | OCD Permit Number:                                         |                                                                           |
| J/L or Qtr/Qtr: A       | Section: 18 Township: 3                                                                                                                  | ON Range: 11V                                              | County: San Juan                                                          |
| Center of Proposed Desi | gn: Latitude: 36.81663°N                                                                                                                 | Longitude:                                                 | -108.02654°W NAD: X 1927 198                                              |
| urface Owner:           | Federal State X Private                                                                                                                  | Tribal Trust or Indian A                                   | llotment                                                                  |
|                         | lingWorkover  ergencyCavitationP&A  inedLiner type:Thickness                                                                             | mil LLDPE HD                                               | PE PVC Other                                                              |
| Closed-loop Syste       | m: Subsection H of 19.15.17.11 NMAC  P&A Drilling a new well Workonotice  Above Ground Steel Tanks Haul-off Binned Liner type: Thickness | Volume: b  over or Drilling (Applies to act of intent)  ns | bl Dimensions Lx Wx D ivities which require prior approval of a permit or |

| Fencing: Subsection D of 19.15.17.11 NMAC (Applies to permanent pit, temporary pits, and below-grade tanks)  Chain link, six feet in height, two strands of barbed wire at top (Required if located within 1000 feet of a permanent residence, school, hospital, in Four foot height, four strands of barbed wire evenly spaced between one and four feet  X Alternate. Please specify 4' hog wire fencing topped with two strands barbed wire.                                                                                                                                                                                                                                                                     | nstitution or ch | urch)     |
|---------------------------------------------------------------------------------------------------------------------------------------------------------------------------------------------------------------------------------------------------------------------------------------------------------------------------------------------------------------------------------------------------------------------------------------------------------------------------------------------------------------------------------------------------------------------------------------------------------------------------------------------------------------------------------------------------------------------|------------------|-----------|
| Netting: Subsection E of 19.15.17.11 NMAC (Applies to permanent pits and permanent open top tanks)  X Screen Netting Other  Monthly inspections (If netting or screening is not physically feasible)                                                                                                                                                                                                                                                                                                                                                                                                                                                                                                                |                  |           |
| Signs: Subsection C of 19.15.17.11 NMAC  12" X 24", 2" lettering, providing Operator's name, site location, and emergency telephone numbers  X Signed in compliance with 19.15.3.103 NMAC                                                                                                                                                                                                                                                                                                                                                                                                                                                                                                                           |                  |           |
| Administrative Approvals and Exceptions:  Justifications and/or demonstrations of equivalency are required. Please refer to 19.15.17 NMAC for guidance.  Please check a box if one or more of the following is requested, if not leave blank:  X Administrative approval(s): Requests must be submitted to the appropriate division district of the Santa Fe Environmental Bureau office for con (Fencing/BGT Liner)  Exception(s): Requests must be submitted to the Santa Fe Environmental Bureau office for consideration of approval.                                                                                                                                                                           | nsideration of a | approval. |
|                                                                                                                                                                                                                                                                                                                                                                                                                                                                                                                                                                                                                                                                                                                     |                  |           |
| Siting Criteria (regarding permitting): 19.15.17.10 NMAC  Instructions: The applicant must demonstrate compliance for each siting criteria below in the application. Recommendations of acceptable source material are provided below. Requests regarding changes to certain siting criteria may require administrative approval from the appropriate district office or may be considered an exception which must be submitted to the Santa Fe Environmental Bureau Office for consideration of approval. Applicant must attach justification for request. Please refer to 19.15.17.10 NMAC for guidance. Siting criteria does not apply to drying pads or above grade-tanks associated with a closed-loop system. |                  |           |
| Ground water is less than 50 feet below the bottom of the temporary pit, permanent pit, or below-grade tank.  NM Office of the State Engineer - iWATERS database search; USGS; Data obtained from nearby wells                                                                                                                                                                                                                                                                                                                                                                                                                                                                                                      | Yes              | XNo       |
| Within 300 feet of a continuously flowing watercourse, or 200 feet of any other watercourse, lakebed, sinkhole, or playa lake (measured from the ordinary high-water mark).  - Topographic map; Visual inspection (certification) of the proposed site                                                                                                                                                                                                                                                                                                                                                                                                                                                              | Yes              | XNo       |
| Within 300 feet from a permanent residence, school, hospital, institution, or church in existence at the time of initial application.                                                                                                                                                                                                                                                                                                                                                                                                                                                                                                                                                                               | Yes              | XNo       |
| (Applies to temporary, emergency, or cavitation pits and below-grade tanks)                                                                                                                                                                                                                                                                                                                                                                                                                                                                                                                                                                                                                                         | NA               |           |
| - Visual inspection (certification) of the proposed site; Aerial photo; Satellite image                                                                                                                                                                                                                                                                                                                                                                                                                                                                                                                                                                                                                             |                  |           |
| Within 1000 feet from a permanent residence, school, hospital, institution, or church in existence at the time of initial application.  (Applied to permanent pits)                                                                                                                                                                                                                                                                                                                                                                                                                                                                                                                                                 | Yes X NA         | No        |
| <ul> <li>Visual inspection (certification) of the proposed site; Aerial photo; Satellite image</li> </ul>                                                                                                                                                                                                                                                                                                                                                                                                                                                                                                                                                                                                           |                  |           |
| Within 500 horizonal feet of a private, domestic fresh water well or spring that less than five households use for domestic or stock watering purposes, or within 1000 horizontal feet of any other fresh water well or spring, in existence at the time of initial application.                                                                                                                                                                                                                                                                                                                                                                                                                                    | Yes              | XNo       |
| - NM Office of the State Engineer - iWATERS database search; Visual inspection (certification) of the proposed site.                                                                                                                                                                                                                                                                                                                                                                                                                                                                                                                                                                                                | 200              |           |
| Within incorporated municipal boundaries or within a defined municipal fresh water well field covered under a municipal ordinance adopted pursuant to NMSA 1978, Section 3-27-3, as amended  - Written confirmation or verification from the municipality; Written approval obtained from the municipality                                                                                                                                                                                                                                                                                                                                                                                                          | Yes              | XNo       |
| Within 500 feet of a wetland.  - US Fish and Wildlife Wetland Identification map; Topographic map; Visual inspection (certification) of the proposed site                                                                                                                                                                                                                                                                                                                                                                                                                                                                                                                                                           | Yes              | XNo       |
| Within the area overlying a subsurface mine.  Written confirmation or verification or map from the NM EMNRD - Mining and Mineral Division                                                                                                                                                                                                                                                                                                                                                                                                                                                                                                                                                                           | Yes              | XNo       |
| Within an unstable area.                                                                                                                                                                                                                                                                                                                                                                                                                                                                                                                                                                                                                                                                                            | Yes              | X No      |
| Engineering measures incorporated into the design; NM Bureau of Geology & Mineral Resources; USGS; NM Geological Society; Topographic map                                                                                                                                                                                                                                                                                                                                                                                                                                                                                                                                                                           | Пез              | AINO      |
| Within a 100-year floodplain - FEMA map                                                                                                                                                                                                                                                                                                                                                                                                                                                                                                                                                                                                                                                                             | Yes              | XNo       |