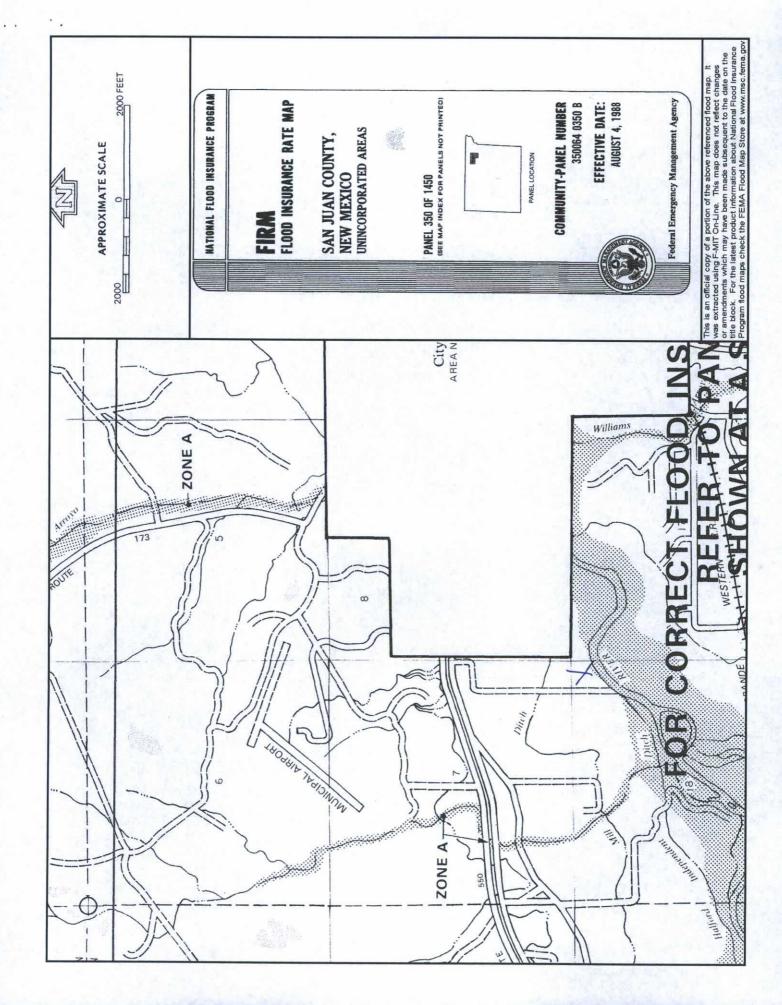

| Fencing: Subsection D of 19.15.17.11 NMAC (Applies to permanent pit, temporary pits, and below-grade tanks)  Chain link, six feet in height, two strands of barbed wire at top (Required if located within 1000 feet of a permanent residence, school, hospital, in Four foot height, four strands of barbed wire evenly spaced between one and four feet  X Alternate. Please specify 4' hog wire fencing topped with two strands barbed wire.                                                                                                                                                                                                                                                                     | nstitution or ch | urch)     |
|---------------------------------------------------------------------------------------------------------------------------------------------------------------------------------------------------------------------------------------------------------------------------------------------------------------------------------------------------------------------------------------------------------------------------------------------------------------------------------------------------------------------------------------------------------------------------------------------------------------------------------------------------------------------------------------------------------------------|------------------|-----------|
| Netting: Subsection E of 19.15.17.11 NMAC (Applies to permanent pits and permanent open top tanks)  X Screen Netting Other  Monthly inspections (If netting or screening is not physically feasible)                                                                                                                                                                                                                                                                                                                                                                                                                                                                                                                |                  |           |
| Signs: Subsection C of 19.15.17.11 NMAC  12" X 24", 2" lettering, providing Operator's name, site location, and emergency telephone numbers  X Signed in compliance with 19.15.3.103 NMAC                                                                                                                                                                                                                                                                                                                                                                                                                                                                                                                           |                  |           |
| Administrative Approvals and Exceptions:  Justifications and/or demonstrations of equivalency are required. Please refer to 19.15.17 NMAC for guidance.  Please check a box if one or more of the following is requested, if not leave blank:  X Administrative approval(s): Requests must be submitted to the appropriate division district of the Santa Fe Environmental Bureau office for con (Fencing/BGT Liner)  Exception(s): Requests must be submitted to the Santa Fe Environmental Bureau office for consideration of approval.                                                                                                                                                                           | nsideration of a | approval. |
|                                                                                                                                                                                                                                                                                                                                                                                                                                                                                                                                                                                                                                                                                                                     |                  |           |
| Siting Criteria (regarding permitting): 19.15.17.10 NMAC  Instructions: The applicant must demonstrate compliance for each siting criteria below in the application. Recommendations of acceptable source material are provided below. Requests regarding changes to certain siting criteria may require administrative approval from the appropriate district office or may be considered an exception which must be submitted to the Santa Fe Environmental Bureau Office for consideration of approval. Applicant must attach justification for request. Please refer to 19.15.17.10 NMAC for guidance. Siting criteria does not apply to drying pads or above grade-tanks associated with a closed-loop system. |                  |           |
| Ground water is less than 50 feet below the bottom of the temporary pit, permanent pit, or below-grade tank.  NM Office of the State Engineer - iWATERS database search; USGS; Data obtained from nearby wells                                                                                                                                                                                                                                                                                                                                                                                                                                                                                                      | Yes              | XNo       |
| Within 300 feet of a continuously flowing watercourse, or 200 feet of any other watercourse, lakebed, sinkhole, or playa lake (measured from the ordinary high-water mark).  - Topographic map; Visual inspection (certification) of the proposed site                                                                                                                                                                                                                                                                                                                                                                                                                                                              | Yes              | XNo       |
| Within 300 feet from a permanent residence, school, hospital, institution, or church in existence at the time of initial application.                                                                                                                                                                                                                                                                                                                                                                                                                                                                                                                                                                               | Yes              | XNo       |
| (Applies to temporary, emergency, or cavitation pits and below-grade tanks)                                                                                                                                                                                                                                                                                                                                                                                                                                                                                                                                                                                                                                         | NA               |           |
| - Visual inspection (certification) of the proposed site; Aerial photo; Satellite image                                                                                                                                                                                                                                                                                                                                                                                                                                                                                                                                                                                                                             |                  |           |
| Within 1000 feet from a permanent residence, school, hospital, institution, or church in existence at the time of initial application.  (Applied to permanent pits)                                                                                                                                                                                                                                                                                                                                                                                                                                                                                                                                                 | Yes X NA         | No        |
| <ul> <li>Visual inspection (certification) of the proposed site; Aerial photo; Satellite image</li> </ul>                                                                                                                                                                                                                                                                                                                                                                                                                                                                                                                                                                                                           |                  |           |
| Within 500 horizonal feet of a private, domestic fresh water well or spring that less than five households use for domestic or stock watering purposes, or within 1000 horizontal feet of any other fresh water well or spring, in existence at the time of initial application.                                                                                                                                                                                                                                                                                                                                                                                                                                    | Yes              | XNo       |
| - NM Office of the State Engineer - iWATERS database search; Visual inspection (certification) of the proposed site.                                                                                                                                                                                                                                                                                                                                                                                                                                                                                                                                                                                                | 200              |           |
| Within incorporated municipal boundaries or within a defined municipal fresh water well field covered under a municipal ordinance adopted pursuant to NMSA 1978, Section 3-27-3, as amended  - Written confirmation or verification from the municipality; Written approval obtained from the municipality                                                                                                                                                                                                                                                                                                                                                                                                          | Yes              | XNo       |
| Within 500 feet of a wetland.  - US Fish and Wildlife Wetland Identification map; Topographic map; Visual inspection (certification) of the proposed site                                                                                                                                                                                                                                                                                                                                                                                                                                                                                                                                                           | Yes              | XNo       |
| Within the area overlying a subsurface mine.  Written confirmation or verification or map from the NM EMNRD - Mining and Mineral Division                                                                                                                                                                                                                                                                                                                                                                                                                                                                                                                                                                           | Yes              | XNo       |
| Within an unstable area.                                                                                                                                                                                                                                                                                                                                                                                                                                                                                                                                                                                                                                                                                            | Yes              | X No      |
| Engineering measures incorporated into the design; NM Bureau of Geology & Mineral Resources; USGS; NM Geological Society; Topographic map                                                                                                                                                                                                                                                                                                                                                                                                                                                                                                                                                                           | Пез              | AINO      |
| Within a 100-year floodplain - FEMA map                                                                                                                                                                                                                                                                                                                                                                                                                                                                                                                                                                                                                                                                             | Yes              | XNo       |