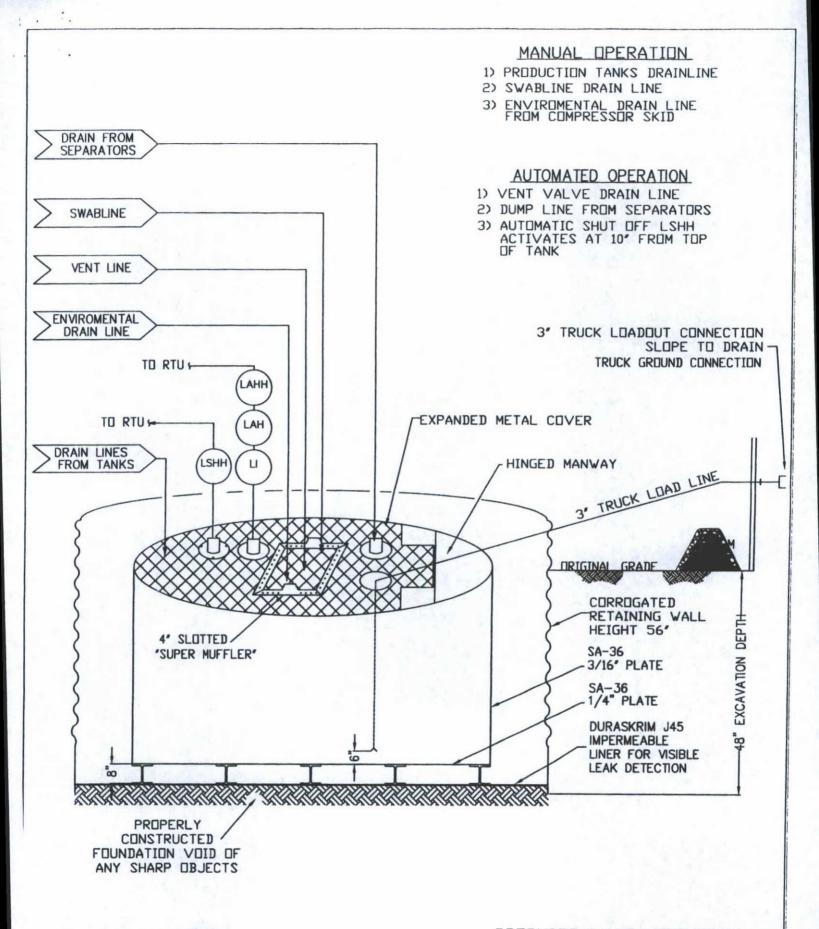

| ddress: PO Box 4289     | , Farmington, NM 87499                                                                                                                   | The second second                                          |                                                                           |
|-------------------------|------------------------------------------------------------------------------------------------------------------------------------------|------------------------------------------------------------|---------------------------------------------------------------------------|
| acility or well name:   | SCOTT JAMES 1                                                                                                                            | 71.7                                                       |                                                                           |
| API Number:             | 3004509562                                                                                                                               | OCD Permit Number:                                         |                                                                           |
| J/L or Qtr/Qtr: A       | Section: 18 Township: 3                                                                                                                  | ON Range: 11V                                              | County: San Juan                                                          |
| Center of Proposed Desi | gn: Latitude: 36.81663°N                                                                                                                 | Longitude:                                                 | -108.02654°W NAD: X 1927 198                                              |
| urface Owner:           | Federal State X Private                                                                                                                  | Tribal Trust or Indian A                                   | llotment                                                                  |
|                         | lingWorkover  ergencyCavitationP&A  inedLiner type:Thickness                                                                             | mil LLDPE HD                                               | PE PVC Other                                                              |
| Closed-loop Syste       | m: Subsection H of 19.15.17.11 NMAC  P&A Drilling a new well Workonotice  Above Ground Steel Tanks Haul-off Binned Liner type: Thickness | Volume: b  over or Drilling (Applies to act of intent)  ns | bl Dimensions Lx Wx D ivities which require prior approval of a permit or |