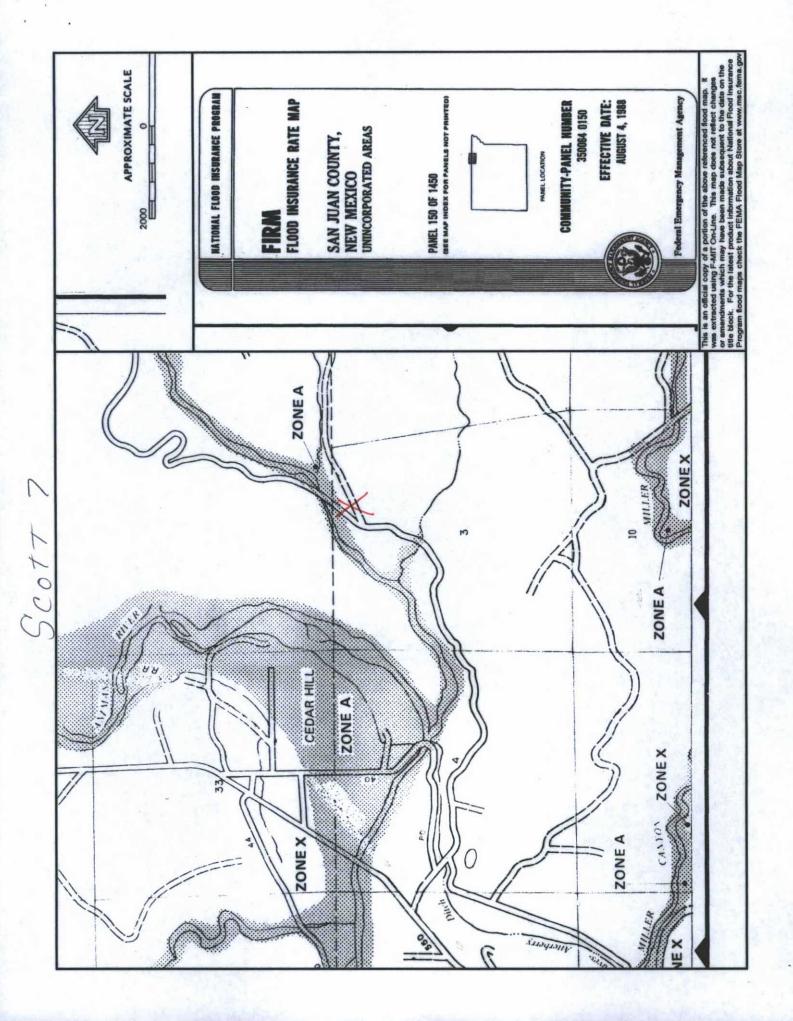

2 | 1 |
|    |       |          |   |    |     |    |   |   |   |

| 61   | 44  | 17  |
|------|-----|-----|
| 65   | 45  | 20  |
| 65   | 45  | 20  |
| 78   | 67  | 11  |
| 40   |     |     |
| 315  |     |     |
| 130  | 90  | 40  |
| 162  | 110 | 52  |
| 195  | 150 | 45  |
| 200  | 150 | 50  |
| 235  | 150 | 85  |
| 205  | 124 | 81  |
| 1538 |     |     |
| 1538 |     |     |
| 185  | 175 | 10  |
| 164  | 118 | 46  |
| 245  | 125 | 120 |
| 165  | 65  | 100 |
| 250  | 200 | 50  |
| 365  | 230 | 135 |
| 455  | 317 | 138 |
| 325  | 220 | 105 |
| 250  |     |     |
| 450  | 137 | 313 |
| 250  |     |     |
| 454  | 317 | 137 |
|      |     |     |

Record Count: 117

Page 3 of 3





# Mines, Mills and Quarries Web Map SCOTT 7

Unit Letter: B, Section: 03, Town: 031N, Range: 010W



MILES



#### SCOTT 7

#### Site Specific Hydrogeology

A visual site inspection confirming the information contained herein was performed on the well 'SCOTT 7', which is located at 36.93214 degrees North latitude and 107.86754 degrees West longitude. This location is located on the Mount Nebo 7.5' USGS topographic quadrangle. This location is in section 3 of Township 31 North Range 10 West of the Public Land Survey System (New Mexico Principal Meridian). This location is located in San Juan County, New Mexico. The nearest town is Cedar Hill, located 1.3 miles to the northwest. The nearest large town (population greater than 10,000) is Farmington, located 23.2 miles to the southwest (National Atlas). The nearest highway is US Highway 550, located 1.3 miles to the northwest. The location is on BLM