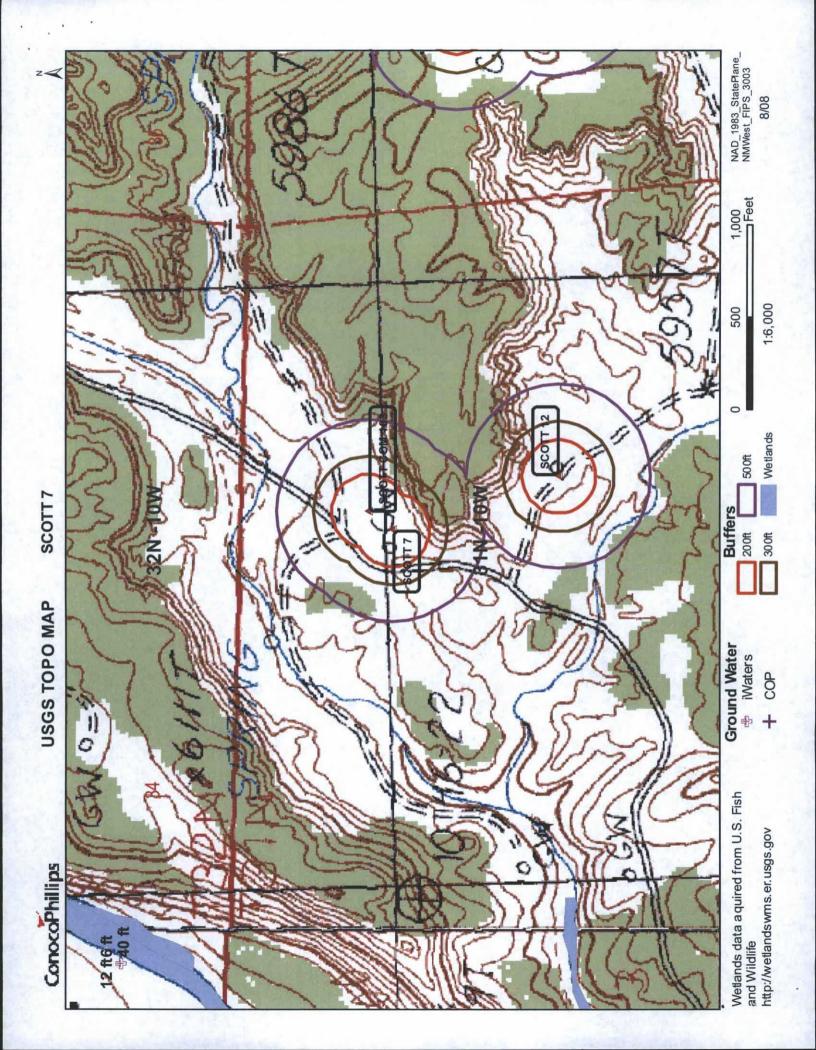

3 |
| SJ | 03570 |          | 3 | 1N | 10W | 35 | 2 | 4 | 4 |
| SJ | 03554 |          | 3 | 1N | 10W | 35 | 4 | 2 | 1 |
|    |       |          |   |    |     |    |   |   |   |

| 61   | 44  | 17  |
|------|-----|-----|
| 65   | 45  | 20  |
| 65   | 45  | 20  |
| 78   | 67  | 11  |
| 40   |     |     |
| 315  |     |     |
| 130  | 90  | 40  |
| 162  | 110 | 52  |
| 195  | 150 | 45  |
| 200  | 150 | 50  |
| 235  | 150 | 85  |
| 205  | 124 | 81  |
| 1538 |     |     |
| 1538 |     |     |
| 185  | 175 | 10  |
| 164  | 118 | 46  |
| 245  | 125 | 120 |
| 165  | 65  | 100 |
| 250  | 200 | 50  |
| 365  | 230 | 135 |
| 455  | 317 | 138 |
| 325  | 220 | 105 |
| 250  |     |     |
| 450  | 137 | 313 |
| 250  |     |     |
| 454  | 317 | 137 |
|      |     |     |

Record Count: 117

Page 3 of 3





# Mines, Mills and Quarries Web Map SCOTT 7

Unit Letter: B, Section: 03, Town: 031N, Range: 010W



MILES



#### SCOTT 7

#### Site Specific Hydrogeology

A visual site inspection confirming the information contained herein was performed on the well 'SCOTT 7', which is located at 36.93214 degrees North latitude and 107.86754 degrees West longitude. This location is located on the Mount Nebo 7.5' USGS topographic quadrangle. This location is in section 3 of Township 31 North Range 10 West of the Public Land Survey System (New Mexico Principal Meridian). This location is located in San Juan County, New Mexico. The nearest town is Cedar Hill, located 1.3 miles to the northwest. The nearest large town (population greater than 10,000) is Farmington, located 23.2 miles to the southwest (Na