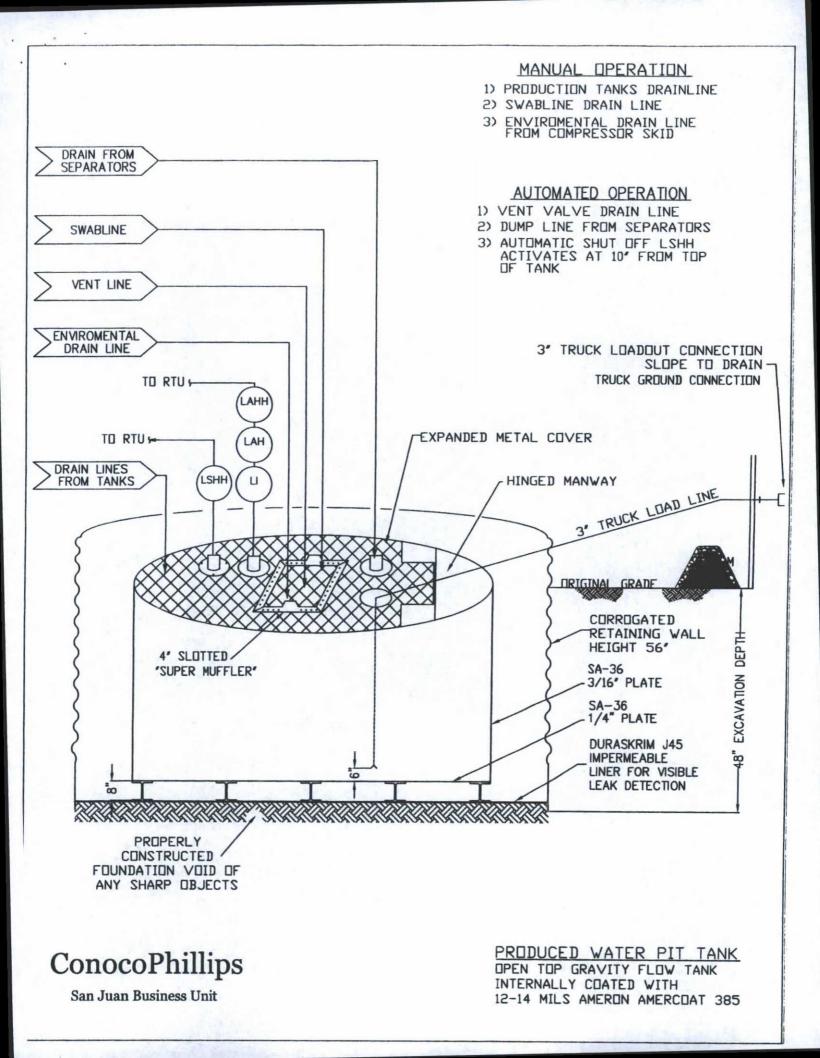

-mil flexible LLDPE material manufactured by Raven Industries as J45BB. This product is a four layer reinforced laminated containing no adhesives. The outer layers consist of a high strength polyethylene film manufactured using virgin grade resins and stabilizers for UV resistance in exposed applications. The J45BB is reinforced with 1300 denier (minimum) tri-directional scrim reinforcement. It exceeds ASTMD3083 standard by 10%. J45BB has a warranty for 20 years from Raven Industries and is attached. It is typically used in Brine Pond, Oilfield Pit liner and other industrial applications. The manufacture specific sheet is attached and the design attached displays the proper installation of the liner.
- The general specification for design and construction are attached in the BR document.



# DURA-SKRIM®

| PROPERTIES                                                  | TEST METHOD | J3                       | OBB                      | J3                       | 6 <b>88</b>              | J45BB                    |                          |  |
|-------------------------------------------------------------|-------------|--------------------------|--------------------------|--------------------------|--------------------------|--------------------------|--------------------------|--|
|                                                             |             | Min. Roll<br>Averages    | Typical Roll<br>Averages | Min. Roll<br>Averages    | Typical Roll<br>Averages | Min. Roll<br>Averages    | Typical Roll<br>Averages |  |
| Appearance