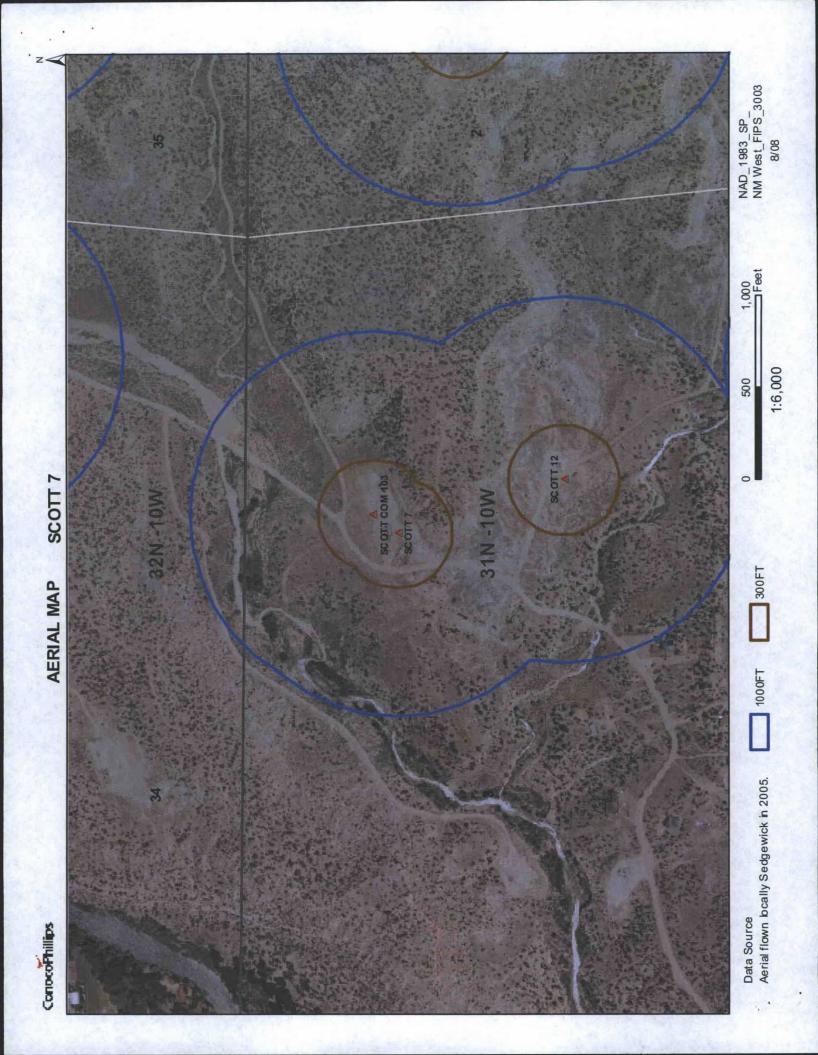

|
| SJ | 03570 |          | 3 | 1N | 10W | 35 | 2 | 4 | 4 |
| SJ | 03554 |          | 3 | 1N | 10W | 35 | 4 | 2 | 1 |
|    |       |          |   |    |     |    |   |   |   |

| 61   | 44  | 17  |
|------|-----|-----|
| 65   | 45  | 20  |
| 65   | 45  | 20  |
| 78   | 67  | 11  |
| 40   |     |     |
| 315  |     |     |
| 130  | 90  | 40  |
| 162  | 110 | 52  |
| 195  | 150 | 45  |
| 200  | 150 | 50  |
| 235  | 150 | 85  |
| 205  | 124 | 81  |
| 1538 |     |     |
| 1538 |     |     |
| 185  | 175 | 10  |
| 164  | 118 | 46  |
| 245  | 125 | 120 |
| 165  | 65  | 100 |
| 250  | 200 | 50  |
| 365  | 230 | 135 |
| 455  | 317 | 138 |
| 325  | 220 | 105 |
| 250  |     |     |
| 450  | 137 | 313 |
| 250  |     |     |
| 454  | 317 | 137 |
|      |     |     |

Record Count: 117

Page 3 of 3





# Mines, Mills and Quarries Web Map SCOTT 7

Unit Letter: B, Section: 03, Town: 031N, Range: 010W



MILES



#### SCOTT 7

#### Site Specific Hydrogeology

A visual site inspection confirming the information contained herein was performed on the well 'SCOTT 7', which is located at 36.93214 degrees North latitude and 107.86754 degrees West longitude. This location is located on the Mount Nebo 7.5' USGS topographic quadrangle. This location is in section 3 of Township 31 North Range 10 West of the Public Land Survey System (New Mexico Principal Meridian). This location is located in San Juan County, New Mexico. The nearest town is Cedar Hill, located 1.3 miles to the northwest. The nearest large town (population greater than 10,000) is Farmington, located 23.2 miles to the southwest (Nati