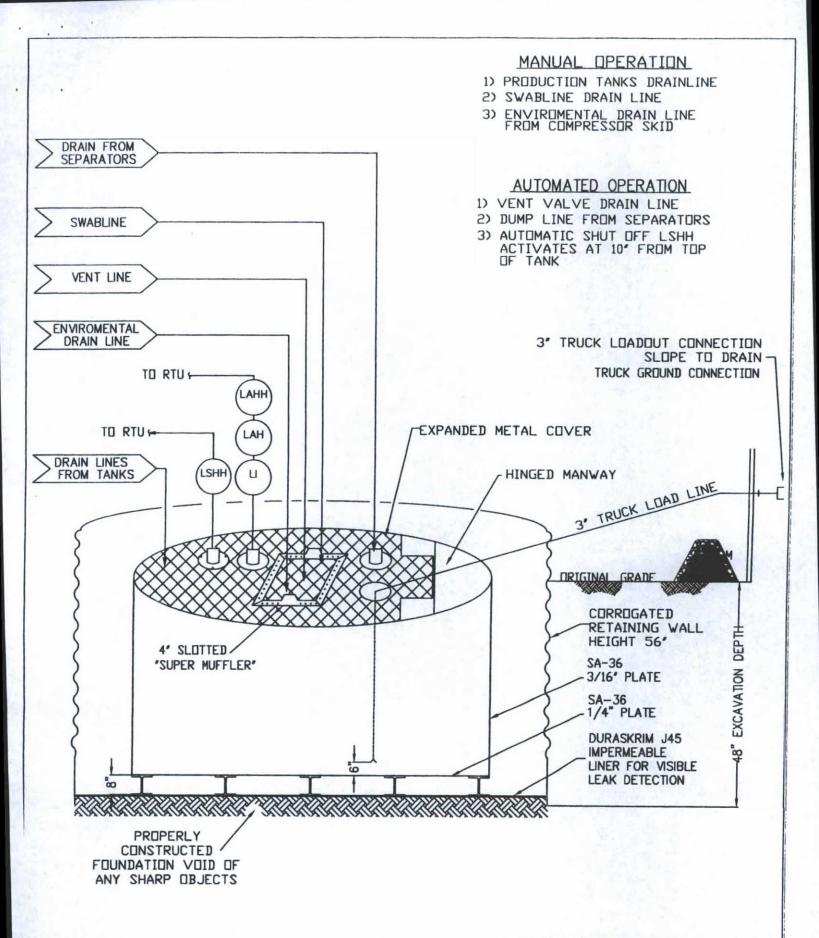

| Center of Proposed Design: Latitude: 36.95835°N Longitude: -107.8  Surface Owner: X Federal State Private Tribal Trust or Indian Allotme  2 Pit: Subsection F or G of 19.15.17.11 NMAC  Temporary: Drilling Workover Permanent Emergency Cavitation P&A Lined Unlined Liner type: Thickness mil LLDPE HDPE  String-Reinforced Liner Seams: Welded Factory Other Volume: bbl D  3 Closed-loop System: Subsection H of 19.15.17.11 NMAC  Type of Operation: P&A Drilling a new well Workover or Drilling (Applies to activities notice of intent)  Drying Pad Above Ground Steel Tanks Haul-off Bins Other                                                                                                                                                                                                                                                                                                                            |                                             |
|-------------------------------------------------------------------------------------------------------------------------------------------------------------------------------------------------------------------------------------------------------------------------------------------------------------------------------------------------------------------------------------------------------------------------------------------------------------------------------------------------------------------------------------------------------------------------------------------------------------------------------------------------------------------------------------------------------------------------------------------------------------------------------------------------------------------------------------------------------------------------------------------------------------------------------------|---------------------------------------------|
| API Number: 3004529736 OCD Permit Number:  D/L or Qtr/Qtr: E Section: 25 Township: 32N Range: 10W  Center of Proposed Design: Latitude: 36.95835°N Longitude: -107.8  Surface Owner: X Federal State Private Tribal Trust or Indian Allotme  Pit: Subsection F or G of 19.15.17.11 NMAC  Temporary: Drilling Workover Permanent Emergency Cavitation P&A  Lined Unlined Liner type: Thickness mil LLDPE HDPE  String-Reinforced  Liner Seams: Welded Factory Other Volume: bbl D  Closed-loop System: Subsection H of 19.15.17.11 NMAC  Type of Operation: P&A Drilling a new well Workover or Drilling (Applies to activities notice of intent)  Drying Pad Above Ground Steel Tanks Haul-off Bins Other  Lined Unlined Liner type: Thickness mil LLDPE HDPE Liner Seams: Welded Factory Other  4  X Below-grade tank: Subsection I of 19.15.17.11 NMAC                                                                            |                                             |
| Center of Proposed Design: Latitude: 36.95835°N Longitude: -107.8 Center of Proposed Design: Latitude: Tribal Trust or Indian Allotmed Tribal Trust or Indian Allotmed Design: Subsection F or G of 19.15.17.11 NMAC  Temporary: Drilling Workover  Permanent Emergency Cavitation P&A  Lined Unlined Liner type: Thickness mil LLDPE HDPE  String-Reinforced  Liner Seams: Welded Factory Other Volume: bbl D  Closed-loop System: Subsection H of 19.15.17.11 NMAC  Type of Operation: P&A Drilling a new well Workover or Drilling (Applies to activities notice of intent)  Drying Pad Above Ground Steel Tanks Haul-off Bins Other  Lined Unlined Liner type: Thickness mil LLDPE HDPE Liner Seams: Welded Factory Other | A CARPON AT THE SECOND                      |
| Center of Proposed Design: Latitude: 36.95835°N                                                                                                                                                                                                                                                                                                                                                                                                                                                                                                                                                                                                                                                                                                                                                                                                                                                                                     |                                             |
| Surface Owner: X Federal State Private Tribal Trust or Indian Allotme    Pit: Subsection F or G of 19.15.17.11 NMAC                                                                                                                                                                                                                                                                                                                                                                                                                                                                                                                                                                                                                                                                                                                                                                                                                 | County: San Juan                            |
| Pit: Subsection F or G of 19.15.17.11 NMAC  Temporary: Drilling Workover  Permanent Emergency Cavitation P&A  Lined Unlined Liner type: Thickness mil LLDPE HDPE  String-Reinforced  Liner Seams: Welded Factory Other Volume: bbl D  Closed-loop System: Subsection H of 19.15.17.11 NMAC  Type of Operation: P&A Drilling a new well Workover or Drilling (Applies to activities notice of intent)  Drying Pad Above Ground Steel Tanks Haul-off Bins Other  Lined Unlined Liner type: Thickness mil LLDPE HDPE  Liner Seams: Welded Factory Other                                                                                                                                                                                                                                                                                                                                                                                | 1016°W NAD: X 1927 1983                     |
| Pit: Subsection F or G of 19.15.17.11 NMAC  Temporary: Drilling Workover  Permanent Emergency Cavitation P&A  Lined Unlined Liner type: Thickness mil LLDPE HDPE  String-Reinforced  Liner Seams: Welded Factory Other Volume: bbl D  Closed-loop System: Subsection H of 19.15.17.11 NMAC  Type of Operation: P&A Drilling a new well Workover or Drilling (Applies to activities notice of intent)  Drying Pad Above Ground Steel Tanks Haul-off Bins Other  Lined Unlined Liner type: Thickness mil LLDPE HDPE  Liner Seams: Welded Factory Other                                                                                                                                                                                                                                                                                                                                                                                | at                                          |
| Closed-loop System: Subsection H of 19.15.17.11 NMAC  Type of Operation: P&A Drilling a new well Workover or Drilling (Applies to activities notice of intent)  Drying Pad Above Ground Steel Tanks Haul-off Bins Other  Lined Unlined Liner type: Thickness mil LLDPE HDPE  Liner Seams: Welded Factory Other     Welded   Factory   Other                                                                                                                                                                                                                                                                                                                                                                                                                                                                                                                                                                                         | PVC Other mensions L x W x D                |
|                                                                                                                                                                                                                                                                                                                                                                                                                                                                                                                                                                                                                                                                                                                                                                                                                                                                                                                                     | which require prior approval of a permit or |
| Tank Construction material:  Secondary containment with leak detection  Visible sidewalls, liner, 6-inch lift and automatic over Visible sidewalls and liner  Visible sidewalls only  Liner Type:  Thickness  mil HDPE PVC X Other Unspecified                                                                                                                                                                                                                                                                                                                                                                                                                                                                                                                                                                                                                                                                                      |                                             |