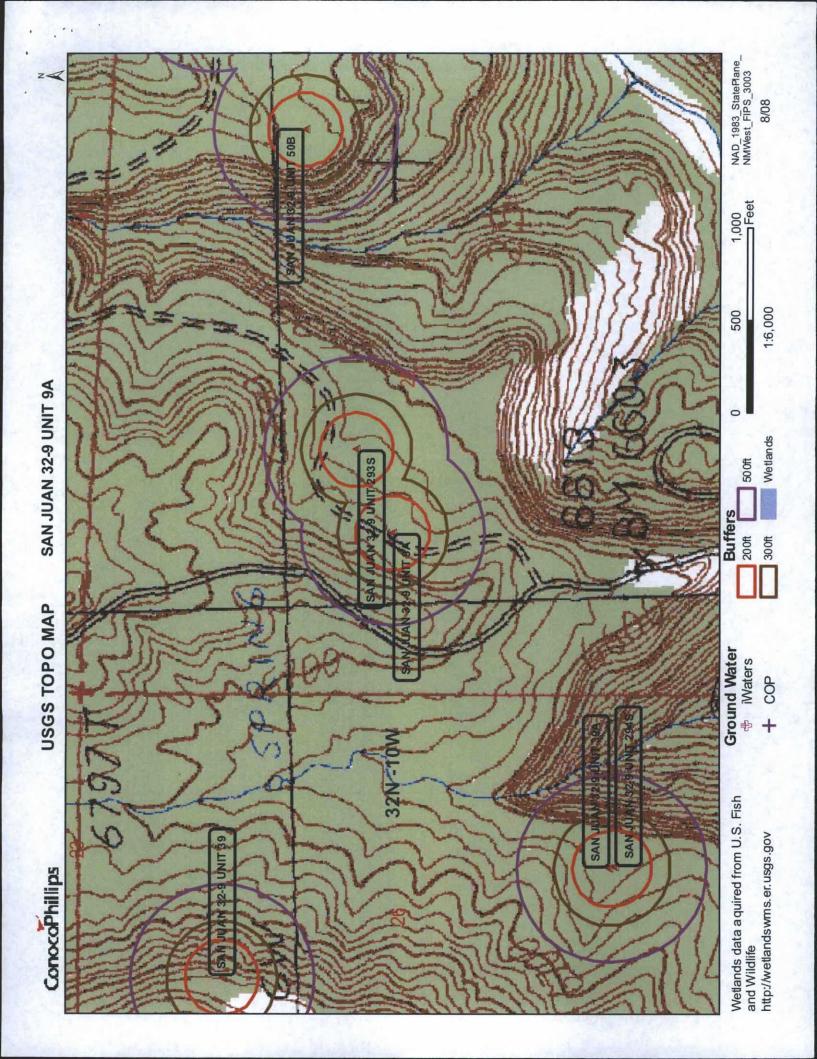

| Fencing: Subsection D of 19.15.17.11 NMAC (Applies to permanent pit, temporary pits, and below-grade tanks)  Chain link, six feet in height, two strands of barbed wire at top (Required if located within 1000 feet of a permanent residence, school, hospital, in.  Four foot height, four strands of barbed wire evenly spaced between one and four feet                                                                                                                                                                                                                                                                                                                                                         | stitution or ch | urch)     |
|---------------------------------------------------------------------------------------------------------------------------------------------------------------------------------------------------------------------------------------------------------------------------------------------------------------------------------------------------------------------------------------------------------------------------------------------------------------------------------------------------------------------------------------------------------------------------------------------------------------------------------------------------------------------------------------------------------------------|-----------------|-----------|
| X Alternate. Please specify 4' hog wire fencing topped with two strands barbed wire.                                                                                                                                                                                                                                                                                                                                                                                                                                                                                                                                                                                                                                |                 |           |
| Netting: Subsection E of 19.15.17.11 NMAC (Applies to permanent pits and permanent open top tanks)  X Screen Netting Other  Monthly inspections (If netting or screening is not physically feasible)                                                                                                                                                                                                                                                                                                                                                                                                                                                                                                                |                 |           |
| Signs: Subsection C of 19.15.17.11 NMAC  12" X 24", 2" lettering, providing Operator's name, site location, and emergency telephone numbers  X Signed in compliance with 19.15.3.103 NMAC                                                                                                                                                                                                                                                                                                                                                                                                                                                                                                                           |                 |           |
| Administrative Approvals and Exceptions:  Justifications and/or demonstrations of equivalency are required. Please refer to 19.15.17 NMAC for guidance.  Please check a box if one or more of the following is requested, if not leave blank:  X Administrative approval(s): Requests must be submitted to the appropriate division district of the Santa Fe Environmental Bureau office for con (Fencing/BGT Liner)  Exception(s): Requests must be submitted to the Santa Fe Environmental Bureau office for consideration of approval.                                                                                                                                                                           | sideration of a | approval. |
| Siting Criteria (regarding permitting): 19.15.17.10 NMAC  Instructions: The applicant must demonstrate compliance for each siting criteria below in the application. Recommendations of acceptable source material are provided below. Requests regarding changes to certain siting criteria may require administrative approval from the appropriate district office or may be considered an exception which must be submitted to the Santa Fe Environmental Bureau Office for consideration of approval. Applicant must attach justification for request. Please refer to 19.15.17.10 NMAC for guidance. Siting criteria does not apply to drying pads or above grade-tanks associated with a closed-loop system. |                 |           |
| Ground water is less than 50 feet below the bottom of the temporary pit, permanent pit, or below-grade tank.  NM Office of the State Engineer - iWATERS database search; USGS; Data obtained from nearby wells                                                                                                                                                                                                                                                                                                                                                                                                                                                                                                      | Yes             | XNo       |
| Within 300 feet of a continuously flowing watercourse, or 200 feet of any other watercourse, lakebed, sinkhole, or playa lake (measured from the ordinary high-water mark).  - Topographic map; Visual inspection (certification) of the proposed site                                                                                                                                                                                                                                                                                                                                                                                                                                                              | Yes             | XNo       |
| Within 300 feet from a permanent residence, school, hospital, institution, or church in existence at the time of initial application.                                                                                                                                                                                                                                                                                                                                                                                                                                                                                                                                                                               | Yes             | XNo       |
| (Applies to temporary, emergency, or cavitation pits and below-grade tanks)  - Visual inspection (certification) of the proposed site; Aerial photo; Satellite image                                                                                                                                                                                                                                                                                                                                                                                                                                                                                                                                                | □NA             |           |
| Within 1000 feet from a permanent residence, school, hospital, institution, or church in existence at the time of initial application.  (Applied to permanent pits)  - Visual inspection (certification) of the proposed site; Aerial photo; Satellite image                                                                                                                                                                                                                                                                                                                                                                                                                                                        | Yes XNA         | No        |
| Within 500 horizonal feet of a private, domestic fresh water well or spring that less than five households use for domestic or stock watering purposes, or within 1000 horizontal feet of any other fresh water well or spring, in existence at the time of initial application.                                                                                                                                                                                                                                                                                                                                                                                                                                    | Yes             | XNo       |
| - NM Office of the State Engineer - iWATERS database search; Visual inspection (certification) of the proposed site.  Within incorporated municipal boundaries or within a defined municipal fresh water well field covered under a municipal ordinance adopted pursuant to NMSA 1978, Section 3-27-3, as amended                                                                                                                                                                                                                                                                                                                                                                                                   | Yes             | XNo       |
| <ul> <li>Written confirmation or verification from the municipality; Written approval obtained from the municipality</li> <li>Within 500 feet of a wetland.</li> <li>US Fish and Wildlife Wetland Identification map; Topographic map; Visual inspection (certification) of the proposed site</li> </ul>                                                                                                                                                                                                                                                                                                                                                                                                            | Yes             | XNo       |
| Within the area overlying a subsurface mine.  - Written confirmation or verification or map from the NM EMNRD - Mining and Mineral Division                                                                                                                                                                                                                                                                                                                                                                                                                                                                                                                                                                         | Yes             | XNo       |
| Within an unstable area.  - Engineering measures incorporated into the design; NM Bureau of Geology & Mineral Resources; USGS; NM Geological                                                                                                                                                                                                                                                                                                                                                                                                                                                                                                                                                                        | Yes             | XNo       |
| Society; Topographic map Within a 100-year floodplain - FEMA map                                                                                                                                                                                                                                                                                                                                                                                                                                                                                                                                                                                                                                                    | Yes             | XNo       |