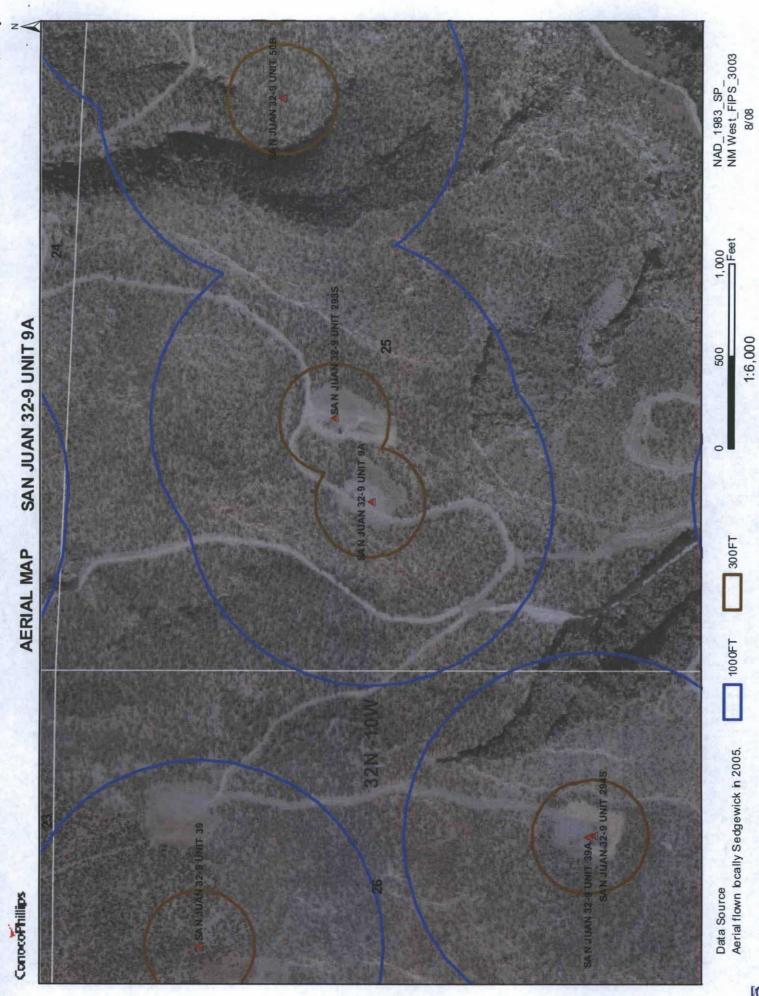

| Fencing: Subsection D of 19.15.17.11 NMAC (Applies to permanent pit, temporary pits, and below-grade tanks)  Chain link, six feet in height, two strands of barbed wire at top (Required if located within 1000 feet of a permanent residence, school, hospital, in.  Four foot height, four strands of barbed wire evenly spaced between one and four feet                                                                                                                                                                                                                                                                                                                                                         | stitution or ch | urch)     |
|---------------------------------------------------------------------------------------------------------------------------------------------------------------------------------------------------------------------------------------------------------------------------------------------------------------------------------------------------------------------------------------------------------------------------------------------------------------------------------------------------------------------------------------------------------------------------------------------------------------------------------------------------------------------------------------------------------------------|-----------------|-----------|
| X Alternate. Please specify 4' hog wire fencing topped with two strands barbed wire.                                                                                                                                                                                                                                                                                                                                                                                                                                                                                                                                                                                                                                |                 |           |
| Netting: Subsection E of 19.15.17.11 NMAC (Applies to permanent pits and permanent open top tanks)  X Screen Netting Other  Monthly inspections (If netting or screening is not physically feasible)                                                                                                                                                                                                                                                                                                                                                                                                                                                                                                                |                 |           |
| Signs: Subsection C of 19.15.17.11 NMAC  12" X 24", 2" lettering, providing Operator's name, site location, and emergency telephone numbers  X Signed in compliance with 19.15.3.103 NMAC                                                                                                                                                                                                                                                                                                                                                                                                                                                                                                                           |                 |           |
| Administrative Approvals and Exceptions:  Justifications and/or demonstrations of equivalency are required. Please refer to 19.15.17 NMAC for guidance.  Please check a box if one or more of the following is requested, if not leave blank:  X Administrative approval(s): Requests must be submitted to the appropriate division district of the Santa Fe Environmental Bureau office for con (Fencing/BGT Liner)  Exception(s): Requests must be submitted to the Santa Fe Environmental Bureau office for consideration of approval.                                                                                                                                                                           | sideration of a | approval. |
| Siting Criteria (regarding permitting): 19.15.17.10 NMAC  Instructions: The applicant must demonstrate compliance for each siting criteria below in the application. Recommendations of acceptable source material are provided below. Requests regarding changes to certain siting criteria may require administrative approval from the appropriate district office or may be considered an exception which must be submitted to the Santa Fe Environmental Bureau Office for consideration of approval. Applicant must attach justification for request. Please refer to 19.15.17.10 NMAC for guidance. Siting criteria does not apply to drying pads or above grade-tanks associated with a closed-loop system. |                 |           |
| Ground water is less than 50 feet below the bottom of the temporary pit, permanent pit, or below-grade tank.  NM Office of the State Engineer - iWATERS database search; USGS; Data obtained from nearby wells                                                                                                                                                                                                                                                                                                                                                                                                                                                                                                      | Yes             | XNo       |
| Within 300 feet of a continuously flowing watercourse, or 200 feet of any other watercourse, lakebed, sinkhole, or playa lake (measured from the ordinary high-water mark).  - Topographic map; Visual inspection (certification) of the proposed site                                                                                                                                                                                                                                                                                                                                                                                                                                                              | Yes             | XNo       |
| Within 300 feet from a permanent residence, school, hospital, institution, or church in existence at the time of initial application.                                                                                                                                                                                                                                                                                                                                                                                                                                                                                                                                                                               | Yes             | XNo       |
| (Applies to temporary, emergency, or cavitation pits and below-grade tanks)  - Visual inspection (certification) of the proposed site; Aerial photo; Satellite image                                                                                                                                                                                                                                                                                                                                                                                                                                                                                                                                                | □NA             |           |
| Within 1000 feet from a permanent residence, school, hospital, institution, or church in existence at the time of initial application.  (Applied to permanent pits)  - Visual inspection (certification) of the proposed site; Aerial photo; Satellite image                                                                                                                                                                                                                                                                                                                                                                                                                                                        | Yes XNA         | No        |
| Within 500 horizonal feet of a private, domestic fresh water well or spring that less than five households use for domestic or stock watering purposes, or within 1000 horizontal feet of any other fresh water well or spring, in existence at the time of initial application.                                                                                                                                                                                                                                                                                                                                                                                                                                    | Yes             | XNo       |
| - NM Office of the State Engineer - iWATERS database search; Visual inspection (certification) of the proposed site.  Within incorporated municipal boundaries or within a defined municipal fresh water well field covered under a municipal ordinance adopted pursuant to NMSA 1978, Section 3-27-3, as amended                                                                                                                                                                                                                                                                                                                                                                                                   | Yes             | XNo       |
| <ul> <li>Written confirmation or verification from the municipality; Written approval obtained from the municipality</li> <li>Within 500 feet of a wetland.</li> <li>US Fish and Wildlife Wetland Identification map; Topographic map; Visual inspection (certification) of the proposed site</li> </ul>                                                                                                                                                                                                                                                                                                                                                                                                            | Yes             | XNo       |
| Within the area overlying a subsurface mine.  - Written confirmation or verification or map from the NM EMNRD - Mining and Mineral Division                                                                                                                                                                                                                                                                                                                                                                                                                                                                                                                                                                         | Yes             | XNo       |
| Within an unstable area.  - Engineering measures incorporated into the design; NM Bureau of Geology & Mineral Resources; USGS; NM Geological                                                                                                                                                                                                                                                                                                                                                                                                                                                                                                                                                                        | Yes             | XNo       |
| Society; Topographic map Within a 100-year floodplain - FEMA map                                                                                                                                                                                                                                                                                                                                                                                                                                                                                                                                                                                                                                                    | Yes             | XNo       |