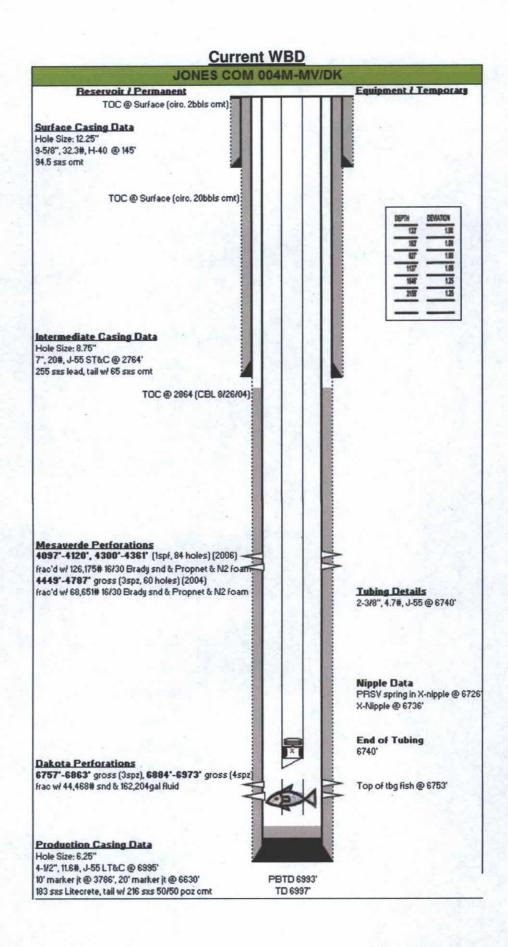

## E E ELLIOTT B 009E-MV/DK

API # 30-045-26570-00 Location: Unit F - Sec 26 - T30N - R09W San Juan County, New Mexico

## Reason/Background for Job

The proposed work is to temporarily abandon the Dakota formation in order to more effectively produce the Mesaverde formation with the EOT placed at the Mesaverde. At a future date, the Dakota formation may be PxA'd or returned to production following evaluation of Mesaverde production.

## **Basic job procedure**

- 1. Pull tubing
- 2. RIH to set CIBP @ +/- 6910'
- 3. Land tubing @ +/- 4,650'
- 4. Return well to production