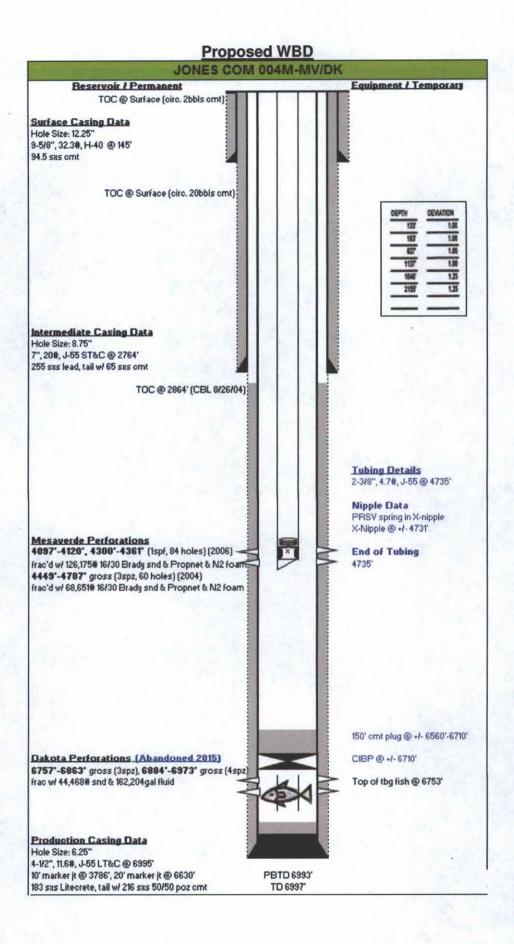

## E E ELLIOTT B 009E-MV/DK

API # 30-045-26570-00 Location: Unit F - Sec 26 - T30N - R09W San Juan County, New Mexico

## Reason/Background for Job

The proposed work is to temporarily abandon the Dakota formation in order to more effectively produce the Mesaverde formation with the EOT placed at the Mesaverde. At a future date, the Dakota formation may be PxA'd or returned to production following evaluation of Mesaverde production.

## **Basic job procedure**

- 1. Pull tubing
- 2. RIH to set CIBP @ +/- 6910'
- 3. Land tubing @ +/- 4,650'
- 4. Return well to production