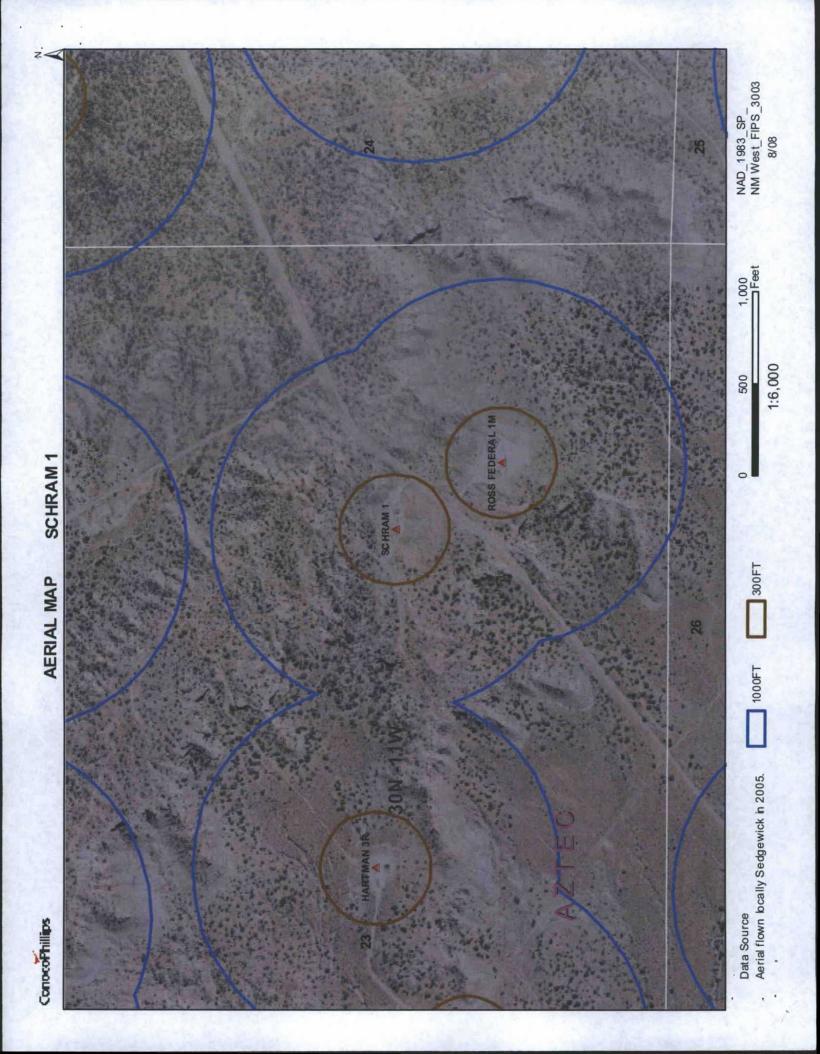

| 45  | 12  | 33 |
|-----|-----|----|
| 38  | 30  | 8  |
| 48  | 22  | 26 |
| 52  | 35  | 17 |
| 63  | 20  | 43 |
| 58  | 23  | 35 |
| 45  | 24  | 21 |
| 80  | 40  | 40 |
| 41  | 21  | 20 |
| 40  | 15  | 25 |
| 35  | 12  | 23 |
| 38  | 22  | 16 |
| 40  | 22  | 18 |
| 35  | 14  | 21 |
| 35  | 12  | 23 |
| 35  | 14  | 21 |
| 360 | 300 | 60 |
| 40  |     |    |
| 50  |     |    |
| 52  | 34  | 18 |
| 64  | 34  | 30 |
| 40  | 25  | 15 |
| 61  | 45  | 16 |
| 52  | 10  | 42 |
| 80  | 20  | 60 |
| 60  | 30  | 30 |
| 63  | 23  | 40 |
| 50  |     |    |
| 50  |     |    |
| 60  | 36  | 24 |
| 60  | 24  | 36 |
| 35  | 26  | 9  |
| 62  | 26  | 36 |
| 61  | 24  | 37 |
| 67  | 38  | 29 |
| 45  |     |    |
| 56  | 40  | 16 |
| 50  |     |    |
| 50  |     |    |
| 53  | 35  | 18 |
| 55  | 30  | 25 |
| 50  | 35  | 15 |
| 46  | 30  | 16 |
| 59  | 39  | 20 |
| 48  | 36  | 12 |
| 50  | 20  |    |
| 40  | 20  | 20 |
| 40  | 31  | 9  |
| 45  |     | 24 |
| 29  | 5   | 24 |
| 59  | 37  | 22 |
| 32  | 20  | 12 |
| 58  | 32  | 26 |
| 58  | 18  | 40 |
| 58  | 20  | 38 |
| 49  | 30  | 19 |
| 41  | 9   | 32 |
| 39  | 27  | 12 |
| 33  | 61  | 12 |