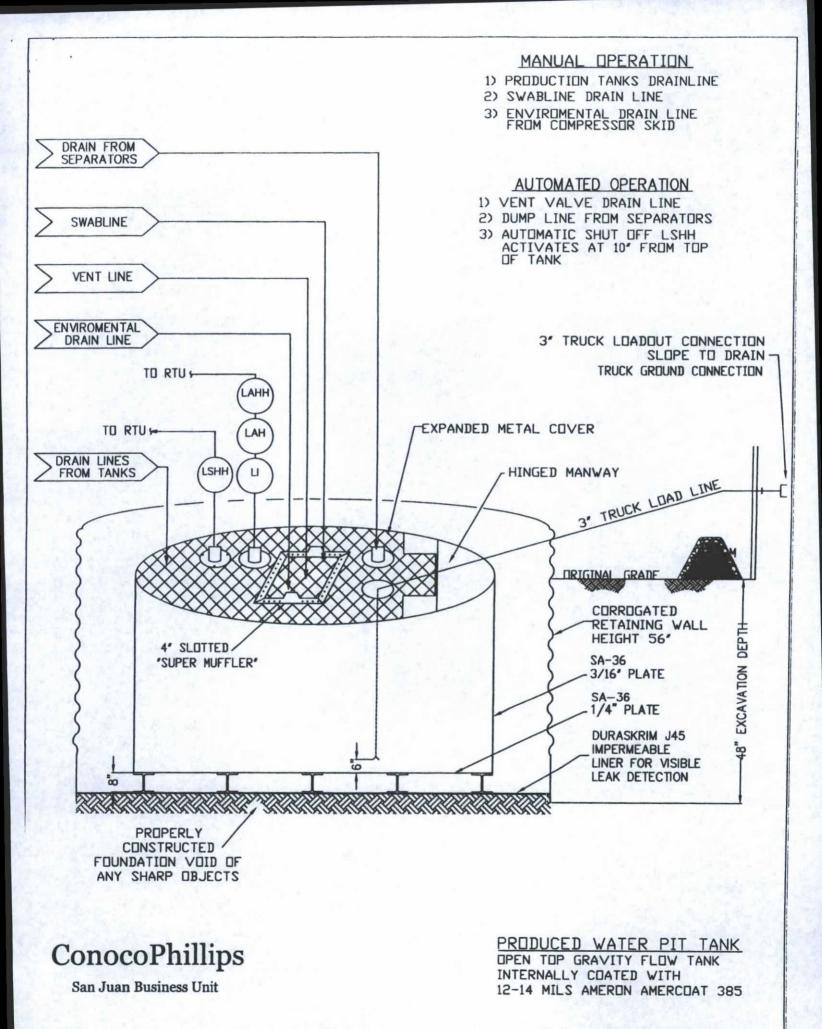

| 6                                                                                                                                                                                                                                                                                                                                                                                                                                                                                                                                                                                                                                                                                                                                 |                  |           |
|-----------------------------------------------------------------------------------------------------------------------------------------------------------------------------------------------------------------------------------------------------------------------------------------------------------------------------------------------------------------------------------------------------------------------------------------------------------------------------------------------------------------------------------------------------------------------------------------------------------------------------------------------------------------------------------------------------------------------------------|------------------|-----------|
| Chain link, six feet in height, two strands of barbed wire at top (Required if located within 1000 feet of a permanent residence, school, hospital, in                                                                                                                                                                                                                                                                                                                                                                                                                                                                                                                                                                            | stitution or ch  | urch)     |
| Four foot height, four strands of barbed wire evenly spaced between one and four feet                                                                                                                                                                                                                                                                                                                                                                                                                                                                                                                                                                                                                                             |                  |           |
| X Alternate. Please specify 4' hog wire fencing topped with two strands barbed wire.                                                                                                                                                                                                                                                                                                                                                                                                                                                                                                                                                                                                                                              | 1 22 20          | 1.        |
| 7       Netting:       Subsection E of 19.15.17.11 NMAC (Applies to permanent pits and permanent open top tanks)         X       Screen       Netting       Other         Monthly inspections (If netting or screening is not physically feasible)       Other                                                                                                                                                                                                                                                                                                                                                                                                                                                                    |                  |           |
| 8                                                                                                                                                                                                                                                                                                                                                                                                                                                                                                                                                                                                                                                                                                                                 |                  |           |
| Signs: Subsection C of 19.15.17.11 NMAC                                                                                                                                                                                                                                                                                                                                                                                                                                                                                                                                                                                                                                                                                           |                  |           |
| 12" X 24", 2" lettering, providing Operator's name, site location, and emergency telephone numbers                                                                                                                                                                                                                                                                                                                                                                                                                                                                                                                                                                                                                                |                  |           |
| X Signed in compliance with 19.15.3.103 NMAC                                                                                                                                                                                                                                                                                                                                                                                                                                                                                                                                                                                                                                                                                      | 1994 - C         |           |
| 9 <u>Administrative Approvals and Exceptions:</u> Justifications and/or demonstrations of equivalency are required. Please refer to 19.15.17 NMAC for guidance. Please check a box if one or more of the following is requested if not leave blank:                                                                                                                                                                                                                                                                                                                                                                                                                                                                               |                  |           |
| Please check a box if one or more of the following is requested, if not leave blank:           X         Administrative approval(s): Requests must be submitted to the appropriate division district of the Santa Fe Environmental Bureau office for con (Fencing/BGT Liner)                                                                                                                                                                                                                                                                                                                                                                                                                                                      | nsideration of a | approval. |
| Exception(s): Requests must be submitted to the Santa Fe Environmental Bureau office for consideration of approval.                                                                                                                                                                                                                                                                                                                                                                                                                                                                                                                                                                                                               |                  |           |
| 10                                                                                                                                                                                                                                                                                                                                                                                                                                                                                                                                                                                                                                                                                                                                |                  |           |
| Siting Criteria (regarding permitting): 19.15.17.10 NMAC<br>Instructions: The applicant must demonstrate compliance for each siting criteria below in the application. Recommendations of acceptable<br>source material are provided below. Requests regarding changes to certain siting criteria may require administrative approval from the<br>appropriate district office or may be considered an exception which must be submitted to the Santa Fe Environmental Bureau Office for<br>consideration of approval. Applicant must attach justification for request. Please refer to 19.15.17.10 NMAC for guidance. Siting criteria<br>does not apply to drying pads or above grade-tanks associated with a closed-loop system. |                  |           |
| Ground water is less than 50 feet below the bottom of the temporary pit, permanent pit, or below-grade tank.<br>- NM Office of the State Engineer - iWATERS database search; USGS; Data obtained from nearby wells                                                                                                                                                                                                                                                                                                                                                                                                                                                                                                                | Yes              | XNo       |
| Within 300 feet of a continuously flowing watercourse, or 200 feet of any other watercourse, lakebed, sinkhole, or playa<br>lake (measured from the ordinary high-water mark).<br>- Topographic map; Visual inspection (certification) of the proposed site                                                                                                                                                                                                                                                                                                                                                                                                                                                                       | Yes              | XNo       |
| Within 300 feet from a permanent residence, school, hospital, institution, or church in existence at the time of initial application.                                                                                                                                                                                                                                                                                                                                                                                                                                                                                                                                                                                             | Yes              | XNo       |
| (Applies to temporary, emergency, or cavitation pits and below-grade tanks)                                                                                                                                                                                                                                                                                                                                                                                                                                                                                                                                                                                                                                                       | <b>NA</b>        |           |
| - Visual inspection (certification) of the proposed site; Aerial photo; Satellite image                                                                                                                                                                                                                                                                                                                                                                                                                                                                                                                                                                                                                                           |                  | Sec. 1    |
| Within 1000 feet from a permanent residence, school, hospital, institution, or church in existence at the time of initial application.                                                                                                                                                                                                                                                                                                                                                                                                                                                                                                                                                                                            | Yes              | No        |
| (Applied to permanent pits)                                                                                                                                                                                                                                                                                                                                                                                                                                                                                                                                                                                                                                                                                                       | XNA              | 1. C. P.  |
| - Visual inspection (certification) of the proposed site; Aerial photo; Satellite image                                                                                                                                                                                                                                                                                                                                                                                                                                                                                                                                                                                                                                           | -                | _         |
| Within 500 horizonal feet of a private, domestic fresh water well or spring that less than five households use for domestic or stock watering purposes, or within 1000 horizontal feet of any other fresh water well or spring, in existence at the time of initial application.                                                                                                                                                                                                                                                                                                                                                                                                                                                  | Yes              | X No      |
| - NM Office of the State Engineer - iWATERS database search; Visual inspection (certification) of the proposed site.                                                                                                                                                                                                                                                                                                                                                                                                                                                                                                                                                                                                              | Same?            |           |
| Within incorporated municipal boundaries or within a defined municipal fresh water well field covered under a municipal ordinance adopted pursuant to NMSA 1978, Section 3-27-3, as amended                                                                                                                                                                                                                                                                                                                                                                                                                                                                                                                                       | Yes              | XNo       |
| <ul> <li>Written confirmation or verification from the municipality; Written approval obtained from the municipality</li> <li>Within 500 feet of a wetland.</li> <li>US Fish and Wildlife Wetland Identification map; Topographic map; Visual inspection (certification) of the proposed site</li> </ul>                                                                                                                                                                                                                                                                                                                                                                                                                          | Yes              | XNo       |
| <ul> <li>Within the area overlying a subsurface mine.</li> <li>Written confirmation or verification or map from the NM EMNRD - Mining and Mineral Division</li> </ul>                                                                                                                                                                                                                                                                                                                                                                                                                                                                                                                                                             | Yes              | XNo       |
| Within an unstable area.                                                                                                                                                                                                                                                                                                                                                                                                                                                                                                                                                                                                                                                                                                          | TYes             | X No      |
| - Engineering measures incorporated into the design; NM Bureau of Geology & Mineral Resources; USGS; NM Geological Society; Topographic map                                                                                                                                                                                                                                                                                                                                                                                                                                                                                                                                                                                       |                  |           |
| Within a 100-year floodplain - FEMA map                                                                                                                                                                                                                                                                                                                                                                                                                                                                                                                                                                                                                                                                                           | Yes              | XNo       |