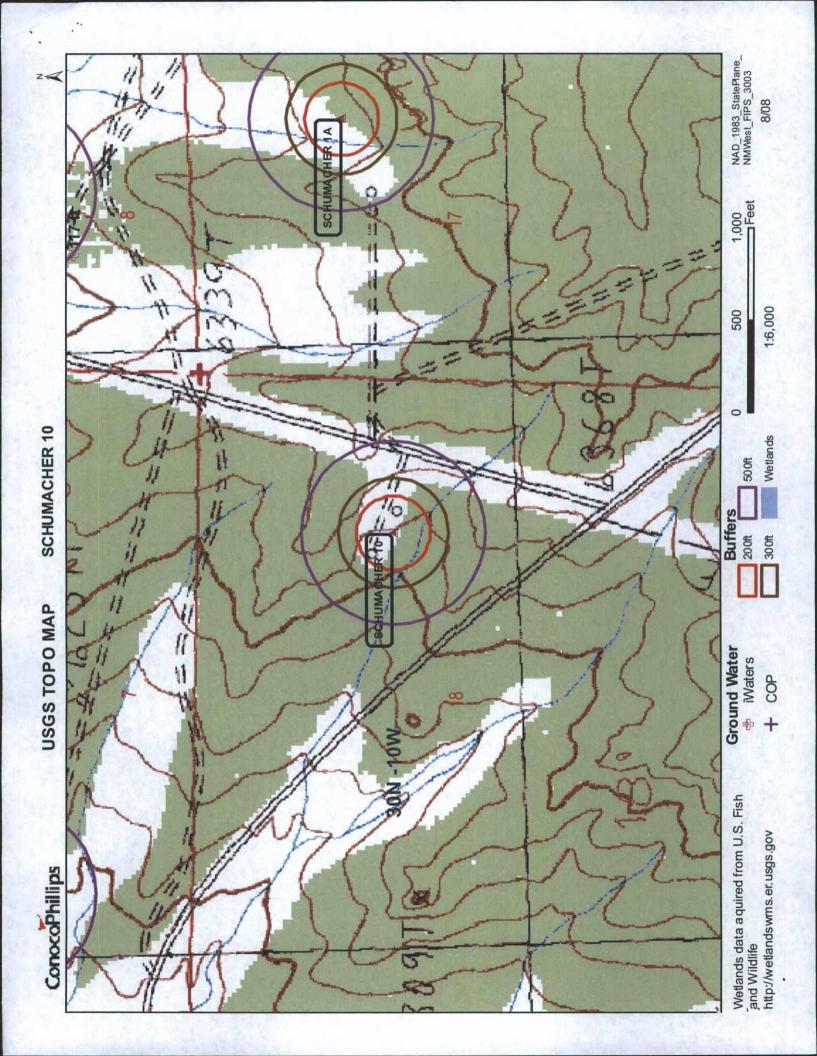

| Fencing: Subsection D of 19.15.17.11 NMAC (Applies to permanent pit, temporary pits, and below-grade tanks)  Chain link, six feet in height, two strands of barbed wire at top (Required if located within 1000 feet of a permanent residence, sell Four foot height, four strands of barbed wire evenly spaced between one and four feet  X Alternate. Please specify 4' hog wire fencing topped with two strands barbed wire.                                                                                                                                                                                                                                                      | hool, hospital, institution or church)    |
|--------------------------------------------------------------------------------------------------------------------------------------------------------------------------------------------------------------------------------------------------------------------------------------------------------------------------------------------------------------------------------------------------------------------------------------------------------------------------------------------------------------------------------------------------------------------------------------------------------------------------------------------------------------------------------------|-------------------------------------------|
| Netting: Subsection E of 19.15.17.11 NMAC (Applies to permanent pits and permanent open top tanks)  X Screen Netting Other  Monthly inspections (If netting or screening is not physically feasible)                                                                                                                                                                                                                                                                                                                                                                                                                                                                                 |                                           |
| Signs: Subsection C of 19.15.17.11 NMAC  12" X 24", 2" lettering, providing Operator's name, site location, and emergency telephone numbers  X Signed in compliance with 19.15.3.103 NMAC                                                                                                                                                                                                                                                                                                                                                                                                                                                                                            |                                           |
| Administrative Approvals and Exceptions:  Justifications and/or demonstrations of equivalency are required. Please refer to 19.15.17 NMAC for guidance.  Please check a box if one or more of the following is requested, if not leave blank:  X Administrative approval(s): Requests must be submitted to the appropriate division district of the Santa Fe Environmental Bure (Fencing/BGT Liner)  Exception(s): Requests must be submitted to the Santa Fe Environmental Bureau office for consideration of approval.                                                                                                                                                             | eau office for consideration of approval. |
| Siting Criteria (regarding permitting): 19.15.17.10 NMAC Instructions: The applicant must demonstrate compliance for each siting criteria below in the application. Recommendations of a source material are provided below. Requests regarding changes to certain siting criteria may require administrative approval fro appropriate district office or may be considered an exception which must be submitted to the Santa Fe Environmental Bureau Officonsideration of approval. Applicant must attach justification for request. Please refer to 19.15.17.10 NMAC for guidance. Siting does not apply to drying pads or above grade-tanks associated with a closed-loop system. | om the<br>fice for                        |
| Ground water is less than 50 feet below the bottom of the temporary pit, permanent pit, or below-grade tank.  NM Office of the State Engineer - iWATERS database search; USGS; Data obtained from nearby wells                                                                                                                                                                                                                                                                                                                                                                                                                                                                       | Yes XNo                                   |
| Within 300 feet of a continuously flowing watercourse, or 200 feet of any other watercourse, lakebed, sinkhole, o lake (measured from the ordinary high-water mark).  - Topographic map; Visual inspection (certification) of the proposed site                                                                                                                                                                                                                                                                                                                                                                                                                                      | r playa Yes X No                          |
| Within 300 feet from a permanent residence, school, hospital, institution, or church in existence at the time of ini application.                                                                                                                                                                                                                                                                                                                                                                                                                                                                                                                                                    | itial Yes XNo                             |
| (Applies to temporary, emergency, or cavitation pits and below-grade tanks)  - Visual inspection (certification) of the proposed site; Aerial photo; Satellite image                                                                                                                                                                                                                                                                                                                                                                                                                                                                                                                 | □NA                                       |
| Within 1000 feet from a permanent residence, school, hospital, institution, or church in existence at the time of initial application (Applied to permanent pits)  - Visual inspection (certification) of the proposed site; Aerial photo; Satellite image                                                                                                                                                                                                                                                                                                                                                                                                                           | Yes No                                    |
| Within 500 horizonal feet of a private, domestic fresh water well or spring that less than five households use for domestic or sto purposes, or within 1000 horizontal feet of any other fresh water well or spring, in existence at the time of initial application.                                                                                                                                                                                                                                                                                                                                                                                                                | ock watering Yes XNo                      |
| <ul> <li>NM Office of the State Engineer - iWATERS database search; Visual inspection (certification) of the proposed site</li> <li>Within incorporated municipal boundaries or within a defined municipal fresh water well field covered under a municipal ordinadopted pursuant to NMSA 1978, Section 3-27-3, as amended</li> </ul>                                                                                                                                                                                                                                                                                                                                                |                                           |
| <ul> <li>Written confirmation or verification from the municipality; Written approval obtained from the municipality</li> <li>Within 500 feet of a wetland.</li> <li>US Fish and Wildlife Wetland Identification map; Topographic map; Visual inspection (certification) of the propose</li> </ul>                                                                                                                                                                                                                                                                                                                                                                                   | Yes XNo                                   |
| Within the area overlying a subsurface mine.  - Written confirmation or verification or map from the NM EMNRD - Mining and Mineral Division                                                                                                                                                                                                                                                                                                                                                                                                                                                                                                                                          | Yes XNo                                   |
| Within an unstable area.  - Engineering measures incorporated into the design; NM Bureau of Geology & Mineral Resources; USGS; NM Geology; Topographic map                                                                                                                                                                                                                                                                                                                                                                                                                                                                                                                           | ological Yes X No                         |
| Within a 100-year floodplain - FEMA map                                                                                                                                                                                                                                                                                                                                                                                                                                                                                                                                                                                                                                              | Yes XNo                                   |