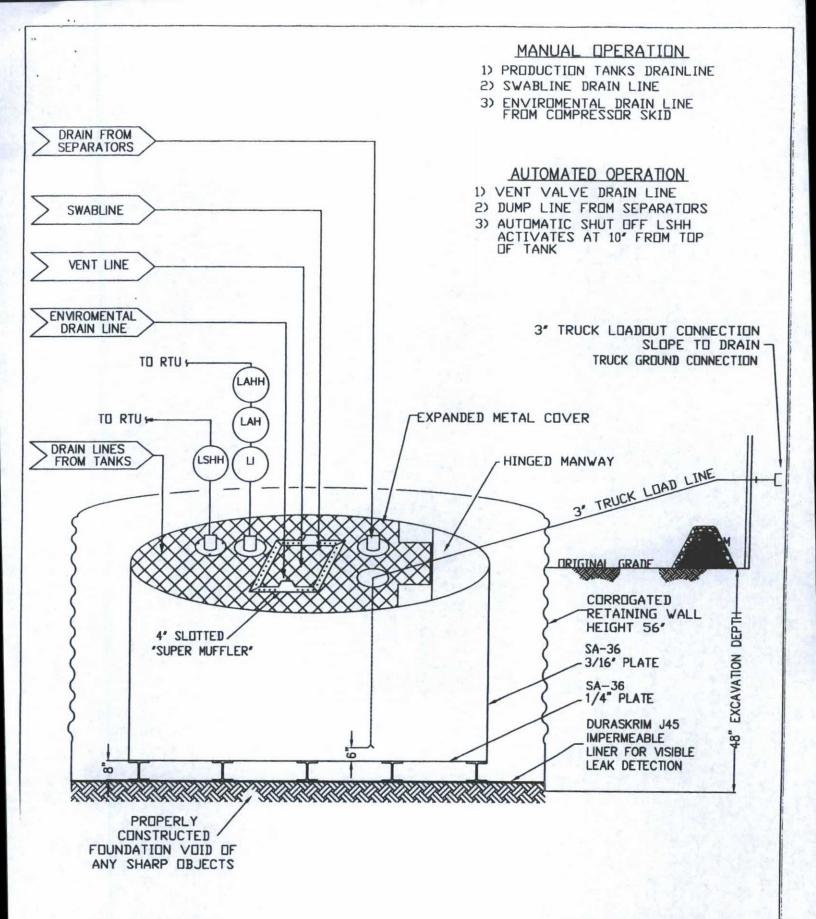

| Operator: Burlington Resources Oil & Gas Company, LP                                                                                                                                                                                                                                                        | OGRID#: 14538                                                                                               |
|-------------------------------------------------------------------------------------------------------------------------------------------------------------------------------------------------------------------------------------------------------------------------------------------------------------|-------------------------------------------------------------------------------------------------------------|
| Address: PO Box 4289, Farmington, NM 87499                                                                                                                                                                                                                                                                  |                                                                                                             |
| Facility or well name: SCHUMACHER 10                                                                                                                                                                                                                                                                        |                                                                                                             |
| API Number: 3004509547 O                                                                                                                                                                                                                                                                                    | CD Permit Number:                                                                                           |
| U/L or Qtr/Qtr: A Section: 18 Township: 30N                                                                                                                                                                                                                                                                 | Range: 10W County: San Juan                                                                                 |
|                                                                                                                                                                                                                                                                                                             | Longitude: -107.91817°W NAD: X 1927 1983 al Trust or Indian Allotment                                       |
| Pit: Subsection F or G of 19.15.17.11 NMAC  Temporary: Drilling Workover  Permanent Emergency Cavitation P&A  Lined Unlined Liner type: Thickness mil  String-Reinforced  Liner Seams: Welded Factory Other                                                                                                 | LLDPE         HDPE         PVC         Other           Volume:         x W x D                              |
| notice of intent                                                                                                                                                                                                                                                                                            | Orilling (Applies to activities which require prior approval of a permit or t)  Other  LLDPE HDPE PVD Other |
| 4  X Below-grade tank: Subsection I of 19.15.17.11 NMAC  Volume: 120 bbl Type of fluid: Produced Wa  Tank Construction material: Metal  Secondary containment with leak detection X Visible sidewalls, liner,  Visible sidewalls and liner Visible sidewalls only Other  Liner Type: Thickness mil HDPE PVC | 6-inch lift and automatic overflow shut-off                                                                 |
| 5  Alternative Method:  Submittal of an exception request is required. Exceptions must be submitted to the                                                                                                                                                                                                  | ne Santa Fe Environmental Bureau office for consideration of approval.                                      |