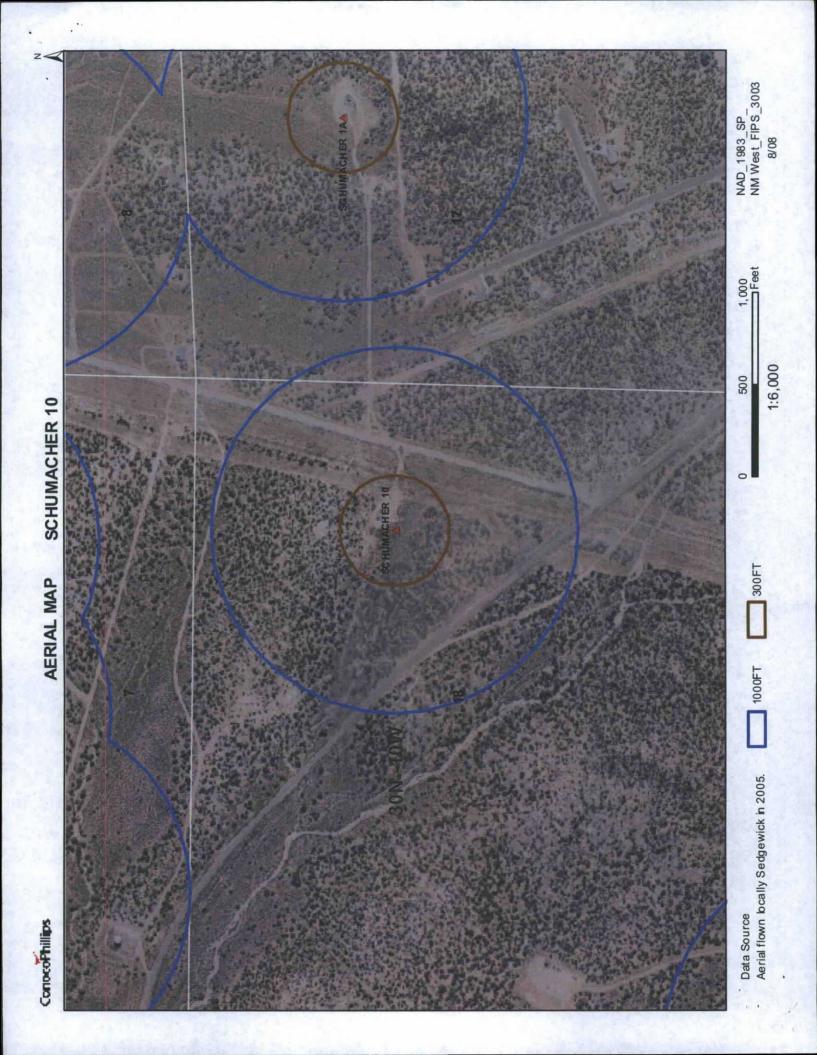

| Fencing: Subsection D of 19.15.17.11 NMAC (Applies to permanent pit, temporary pits, and below-grade tanks)  Chain link, six feet in height, two strands of barbed wire at top (Required if located within 1000 feet of a permanent residence, sell Four foot height, four strands of barbed wire evenly spaced between one and four feet  X Alternate. Please specify 4' hog wire fencing topped with two strands barbed wire.                                                                                                                                                                                                                                                      | hool, hospital, institution or church)    |
|--------------------------------------------------------------------------------------------------------------------------------------------------------------------------------------------------------------------------------------------------------------------------------------------------------------------------------------------------------------------------------------------------------------------------------------------------------------------------------------------------------------------------------------------------------------------------------------------------------------------------------------------------------------------------------------|-------------------------------------------|
| Netting: Subsection E of 19.15.17.11 NMAC (Applies to permanent pits and permanent open top tanks)  X Screen Netting Other  Monthly inspections (If netting or screening is not physically feasible)                                                                                                                                                                                                                                                                                                                                                                                                                                                                                 |                                           |
| Signs: Subsection C of 19.15.17.11 NMAC  12" X 24", 2" lettering, providing Operator's name, site location, and emergency telephone numbers  X Signed in compliance with 19.15.3.103 NMAC                                                                                                                                                                                                                                                                                                                                                                                                                                                                                            |                                           |
| Administrative Approvals and Exceptions:  Justifications and/or demonstrations of equivalency are required. Please refer to 19.15.17 NMAC for guidance.  Please check a box if one or more of the following is requested, if not leave blank:  X Administrative approval(s): Requests must be submitted to the appropriate division district of the Santa Fe Environmental Bure (Fencing/BGT Liner)  Exception(s): Requests must be submitted to the Santa Fe Environmental Bureau office for consideration of approval.                                                                                                                                                             | eau office for consideration of approval. |
| Siting Criteria (regarding permitting): 19.15.17.10 NMAC Instructions: The applicant must demonstrate compliance for each siting criteria below in the application. Recommendations of a source material are provided below. Requests regarding changes to certain siting criteria may require administrative approval fro appropriate district office or may be considered an exception which must be submitted to the Santa Fe Environmental Bureau Officonsideration of approval. Applicant must attach justification for request. Please refer to 19.15.17.10 NMAC for guidance. Siting does not apply to drying pads or above grade-tanks associated with a closed-loop system. | om the<br>fice for                        |
| Ground water is less than 50 feet below the bottom of the temporary pit, permanent pit, or below-grade tank.  NM Office of the State Engineer - iWATERS database search; USGS; Data obtained from nearby wells                                                                                                                                                                                                                                                                                                                                                                                                                                                                       | Yes XNo                                   |
| Within 300 feet of a continuously flowing watercourse, or 200 feet of any other watercourse, lakebed, sinkhole, o lake (measured from the ordinary high-water mark).  - Topographic map; Visual inspection (certification) of the proposed site                                                                                                                                                                                                                                                                                                                                                                                                                                      | r playa Yes X No                          |
| Within 300 feet from a permanent residence, school, hospital, institution, or church in existence at the time of ini application.                                                                                                                                                                                                                                                                                                                                                                                                                                                                                                                                                    | itial Yes XNo                             |
| (Applies to temporary, emergency, or cavitation pits and below-grade tanks)  - Visual inspection (certification) of the proposed site; Aerial photo; Satellite image                                                                                                                                                                                                                                                                                                                                                                                                                                                                                                                 | □NA                                       |
| Within 1000 feet from a permanent residence, school, hospital, institution, or church in existence at the time of initial application (Applied to permanent pits)  - Visual inspection (certification) of the proposed site; Aerial photo; Satellite image                                                                                                                                                                                                                                                                                                                                                                                                                           | Yes No                                    |
| Within 500 horizonal feet of a private, domestic fresh water well or spring that less than five households use for domestic or sto purposes, or within 1000 horizontal feet of any other fresh water well or spring, in existence at the time of initial application.                                                                                                                                                                                                                                                                                                                                                                                                                | ock watering Yes XNo                      |
| <ul> <li>NM Office of the State Engineer - iWATERS database search; Visual inspection (certification) of the proposed site</li> <li>Within incorporated municipal boundaries or within a defined municipal fresh water well field covered under a municipal ordinadopted pursuant to NMSA 1978, Section 3-27-3, as amended</li> </ul>                                                                                                                                                                                                                                                                                                                                                |                                           |
| <ul> <li>Written confirmation or verification from the municipality; Written approval obtained from the municipality</li> <li>Within 500 feet of a wetland.</li> <li>US Fish and Wildlife Wetland Identification map; Topographic map; Visual inspection (certification) of the propose</li> </ul>                                                                                                                                                                                                                                                                                                                                                                                   | Yes XNo                                   |
| Within the area overlying a subsurface mine.  - Written confirmation or verification or map from the NM EMNRD - Mining and Mineral Division                                                                                                                                                                                                                                                                                                                                                                                                                                                                                                                                          | Yes XNo                                   |
| Within an unstable area.  - Engineering measures incorporated into the design; NM Bureau of Geology & Mineral Resources; USGS; NM Geology; Topographic map                                                                                                                                                                                                                                                                                                                                                                                                                                                                                                                           | ological Yes X No                         |
| Within a 100-year floodplain - FEMA map                                                                                                                                                                                                                                                                                                                                                                                                                                                                                                                                                                                                                                              | Yes XNo                                   |