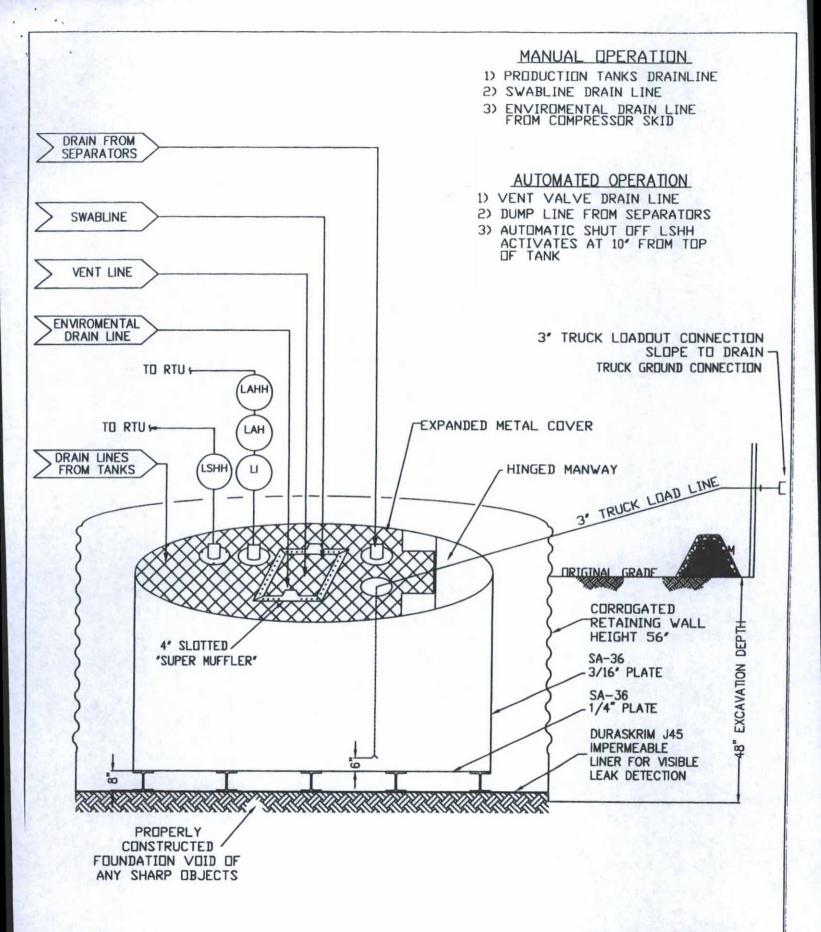

| perator: Burlington Resources Oil & Gas Company, LP                                                        | OGRID#: 14538                                                                                                                  |
|------------------------------------------------------------------------------------------------------------|--------------------------------------------------------------------------------------------------------------------------------|
| ddress: PO Box 4289, Farmington, NM 87499                                                                  |                                                                                                                                |
| acility or well name: SAN JUAN 32-9 UNIT NP 210                                                            |                                                                                                                                |
| PI Number: 3004527598                                                                                      | OCD Permit Number:                                                                                                             |
| /L or Qtr/Qtr: N Section: 2 Township: 31N                                                                  | Range: 10W County: San Juan                                                                                                    |
| enter of Proposed Design: Latitude: 36.92242°N                                                             | Longitude: -107.85542°W NAD: X 1927 198                                                                                        |
| urface Owner: Federal X State Private                                                                      | Tribal Trust or Indian Allotment                                                                                               |
| Temporary: Drilling Workover  Permanent Emergency Cavitation P&A  Lined Unlined Liner type: Thickness m    | il LLDPE HDPE PVC Other                                                                                                        |
| String-Reinforced  Liner Seams: Welded Factory Other                                                       | Volume:bbl Dimensions Lx Wx D                                                                                                  |
| String-Reinforced  Liner Seams: Welded Factory Other  Closed-loop System: Subsection H of 19.15.17.11 NMAC | Volume:bbl Dimensions Lx Wx D  r or Drilling (Applies to activities which require prior approval of a permit or intent)  Other |