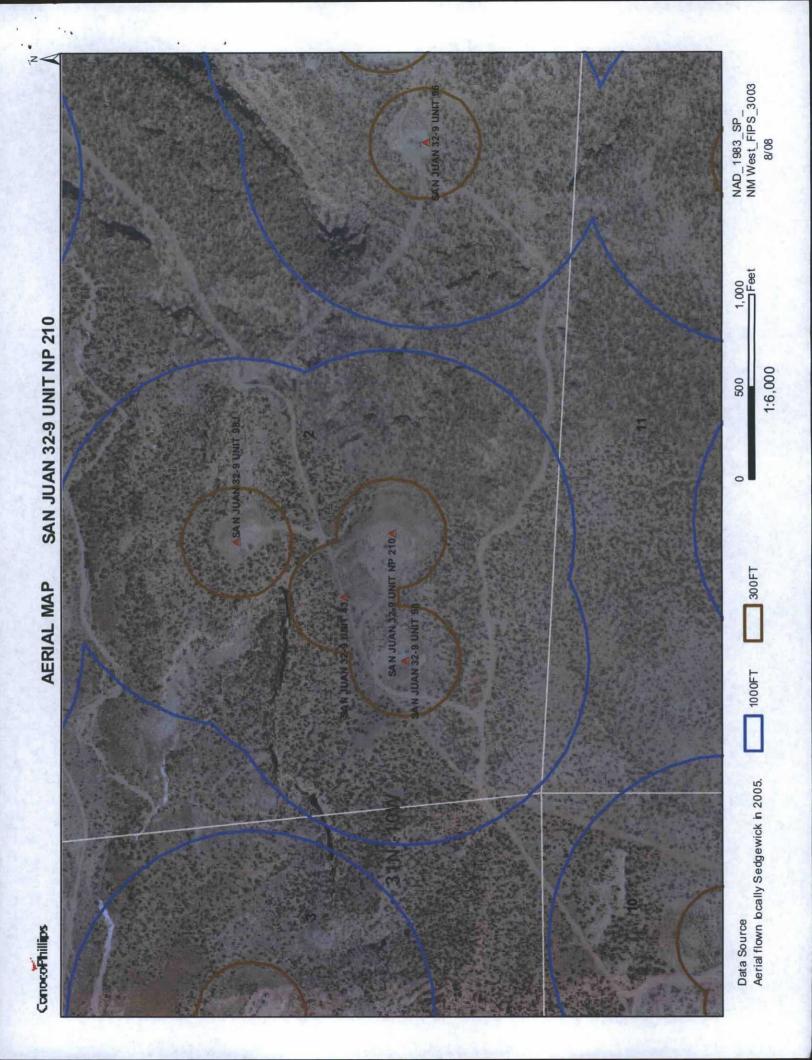

| 6 3                                                                                                                                                                                                                                                                             |                 |           |
|---------------------------------------------------------------------------------------------------------------------------------------------------------------------------------------------------------------------------------------------------------------------------------|-----------------|-----------|
| Fencing: Subsection D of 19.15.17.11 NMAC (Applies to permanent pit, temporary pits, and below-grade tanks)                                                                                                                                                                     |                 |           |
| Chain link, six feet in height, two strands of barbed wire at top (Required if located within 1000 feet of a permanent residence, school, hospital, in:                                                                                                                         | stitution or ch | urch)     |
| Four foot height, four strands of barbed wire evenly spaced between one and four feet                                                                                                                                                                                           |                 |           |
| X Alternate. Please specify 4' hog wire fencing topped with two strands barbed wire.                                                                                                                                                                                            |                 |           |
|                                                                                                                                                                                                                                                                                 |                 |           |
| Netting: Subsection E of 19.15.17.11 NMAC (Applies to permanent pits and permanent open top tanks)                                                                                                                                                                              |                 |           |
| X Screen Netting Other                                                                                                                                                                                                                                                          |                 |           |
| Monthly inspections (If netting or screening is not physically feasible)                                                                                                                                                                                                        |                 |           |
|                                                                                                                                                                                                                                                                                 |                 |           |
| Signs: Subsection C of 19.15.17.11 NMAC                                                                                                                                                                                                                                         |                 |           |
| 12" X 24", 2" lettering, providing Operator's name, site location, and emergency telephone numbers                                                                                                                                                                              |                 |           |
| X Signed in compliance with 19.15.3.103 NMAC                                                                                                                                                                                                                                    |                 |           |
|                                                                                                                                                                                                                                                                                 |                 |           |
| Administrative Approvals and Exceptions:                                                                                                                                                                                                                                        |                 |           |
| Justifications and/or demonstrations of equivalency are required. Please refer to 19.15.17 NMAC for guidance.                                                                                                                                                                   |                 |           |
| Please check a box if one or more of the following is requested, if not leave blank:                                                                                                                                                                                            |                 |           |
| X Administrative approval(s): Requests must be submitted to the appropriate division district of the Santa Fe Environmental Bureau office for con                                                                                                                               | sideration of a | approval. |
| (Fencing/BGT Liner)                                                                                                                                                                                                                                                             |                 |           |
| Exception(s): Requests must be submitted to the Santa Fe Environmental Bureau office for consideration of approval.                                                                                                                                                             | 4.475.4         |           |
| 10                                                                                                                                                                                                                                                                              | DO A            |           |
| Siting Criteria (regarding permitting): 19.15.17.10 NMAC                                                                                                                                                                                                                        | 1200            |           |
| Instructions: The applicant must demonstrate compliance for each siting criteria below in the application. Recommendations of acceptable source material are provided below. Requests regarding changes to certain siting criteria may require administrative approval from the |                 |           |
| appropriate district office or may be considered an exception which must be submitted to the Santa Fe Environmental Bureau Office for                                                                                                                                           |                 |           |
| consideration of approval. Applicant must attach justification for request. Please refer to 19.15.17.10 NMAC for guidance. Siting criteria does not apply to drying pads or above grade-tanks associated with a closed-loop system.                                             |                 |           |
| tives not apply to drying paids of above grade-tains associated with a closed-toop system.                                                                                                                                                                                      |                 | WEST .    |
| Ground water is less than 50 feet below the bottom of the temporary pit, permanent pit, or below-grade tank.                                                                                                                                                                    | Yes             | X No      |
| - NM Office of the State Engineer - iWATERS database search; USGS; Data obtained from nearby wells                                                                                                                                                                              |                 |           |
| Within 300 feet of a continuously flowing watercourse, or 200 feet of any other watercourse, lakebed, sinkhole, or playa lake (measured from the ordinary high-water mark).                                                                                                     | Yes             | X No      |
| - Topographic map; Visual inspection (certification) of the proposed site                                                                                                                                                                                                       |                 |           |
| Within 300 feet from a permanent residence, school, hospital, institution, or church in existence at the time of initial                                                                                                                                                        | □v              | XNo       |
| application.                                                                                                                                                                                                                                                                    | Lics            | AINO      |
| (Applies to temporary, emergency, or cavitation pits and below-grade tanks)                                                                                                                                                                                                     | □NA             |           |
| - Visual inspection (certification) of the proposed site; Aerial photo; Satellite image                                                                                                                                                                                         |                 |           |
| Within 1000 feet from a permanent residence, school, hospital, institution, or church in existence at the time of initial application.                                                                                                                                          | Yes             | No        |
| (Applied to permanent pits)                                                                                                                                                                                                                                                     | XNA             |           |
| - Visual inspection (certification) of the proposed site; Aerial photo; Satellite image                                                                                                                                                                                         |                 |           |
| Within 500 horizonal feet of a private, domestic fresh water well or spring that less than five households use for domestic or stock watering                                                                                                                                   | Yes             | X No      |
| purposes, or within 1000 horizontal feet of any other fresh water well or spring, in existence at the time of initial application.                                                                                                                                              | 4               |           |
| - NM Office of the State Engineer - iWATERS database search; Visual inspection (certification) of the proposed site.                                                                                                                                                            |                 |           |
|                                                                                                                                                                                                                                                                                 | Пу              | E.        |
| Within incorporated municipal boundaries or within a defined municipal fresh water well field covered under a municipal ordinance adopted pursuant to NMSA 1978, Section 3-27-3, as amended                                                                                     | Yes             | XNo       |
| - Written confirmation or verification from the municipality; Written approval obtained from the municipality                                                                                                                                                                   |                 |           |
| Within 500 feet of a wetland.                                                                                                                                                                                                                                                   | Yes             | X No      |
| - US Fish and Wildlife Wetland Identification map; Topographic map; Visual inspection (certification) of the proposed site                                                                                                                                                      | П.              |           |
| Within the area overlying a subsurface mine.  - Written confirmation or verification or map from the NM EMNRD - Mining and Mineral Division                                                                                                                                     | Yes             | XNo       |
| Within an unstable area.                                                                                                                                                                                                                                                        | □Yes            | XNo       |
| - Engineering measures incorporated into the design; NM Bureau of Geology & Mineral Resources; USGS; NM Geological                                                                                                                                                              |                 | MINO      |
| Society; Topographic map                                                                                                                                                                                                                                                        |                 | 164       |
| Within a 100-year floodplain                                                                                                                                                                                                                                                    | Yes             | X No      |
| - FEMA map                                                                                                                                                                                                                                                                      |                 |           |