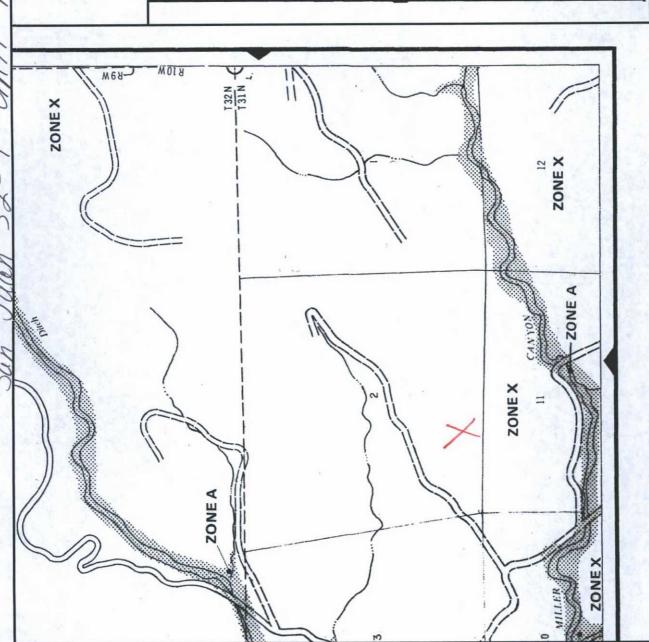

| 6 3                                                                                                                                                                                                                                                                             |                 |           |
|---------------------------------------------------------------------------------------------------------------------------------------------------------------------------------------------------------------------------------------------------------------------------------|-----------------|-----------|
| Fencing: Subsection D of 19.15.17.11 NMAC (Applies to permanent pit, temporary pits, and below-grade tanks)                                                                                                                                                                     |                 |           |
| Chain link, six feet in height, two strands of barbed wire at top (Required if located within 1000 feet of a permanent residence, school, hospital, in:                                                                                                                         | stitution or ch | urch)     |
| Four foot height, four strands of barbed wire evenly spaced between one and four feet                                                                                                                                                                                           |                 |           |
| X Alternate. Please specify 4' hog wire fencing topped with two strands barbed wire.                                                                                                                                                                                            |                 |           |
|                                                                                                                                                                                                                                                                                 |                 |           |
| Netting: Subsection E of 19.15.17.11 NMAC (Applies to permanent pits and permanent open top tanks)                                                                                                                                                                              |                 |           |
| X Screen Netting Other                                                                                                                                                                                                                                                          |                 |           |
| Monthly inspections (If netting or screening is not physically feasible)                                                                                                                                                                                                        |                 |           |
|                                                                                                                                                                                                                                                                                 |                 |           |
| Signs: Subsection C of 19.15.17.11 NMAC                                                                                                                                                                                                                                         |                 |           |
| 12" X 24", 2" lettering, providing Operator's name, site location, and emergency telephone numbers                                                                                                                                                                              |                 |           |
| X Signed in compliance with 19.15.3.103 NMAC                                                                                                                                                                                                                                    |                 |           |
|                                                                                                                                                                                                                                                                                 |                 |           |
| Administrative Approvals and Exceptions:                                                                                                                                                                                                                                        |                 |           |
| Justifications and/or demonstrations of equivalency are required. Please refer to 19.15.17 NMAC for guidance.                                                                                                                                                                   |                 |           |
| Please check a box if one or more of the following is requested, if not leave blank:                                                                                                                                                                                            |                 |           |
| X Administrative approval(s): Requests must be submitted to the appropriate division district of the Santa Fe Environmental Bureau office for con                                                                                                                               | sideration of a | approval. |
| (Fencing/BGT Liner)                                                                                                                                                                                                                                                             |                 |           |
| Exception(s): Requests must be submitted to the Santa Fe Environmental Bureau office for consideration of approval.                                                                                                                                                             | 4.475.4         |           |
| 10                                                                                                                                                                                                                                                                              | DO A            |           |
| Siting Criteria (regarding permitting): 19.15.17.10 NMAC                                                                                                                                                                                                                        | 1200            |           |
| Instructions: The applicant must demonstrate compliance for each siting criteria below in the application. Recommendations of acceptable source material are provided below. Requests regarding changes to certain siting criteria may require administrative approval from the |                 |           |
| appropriate district office or may be considered an exception which must be submitted to the Santa Fe Environmental Bureau Office for                                                                                                                                           |                 |           |
| consideration of approval. Applicant must attach justification for request. Please refer to 19.15.17.10 NMAC for guidance. Siting criteria does not apply to drying pads or above grade-tanks associated with a closed-loop system.                                             |                 |           |
| tives not apply to drying paids of above grade-tains associated with a closed-toop system.                                                                                                                                                                                      |                 | WEST .    |
| Ground water is less than 50 feet below the bottom of the temporary pit, permanent pit, or below-grade tank.                                                                                                                                                                    | Yes             | X No      |
| - NM Office of the State Engineer - iWATERS database search; USGS; Data obtained from nearby wells                                                                                                                                                                              |                 |           |
| Within 300 feet of a continuously flowing watercourse, or 200 feet of any other watercourse, lakebed, sinkhole, or playa lake (measured from the ordinary high-water mark).                                                                                                     | Yes             | X No      |
| - Topographic map; Visual inspection (certification) of the proposed site                                                                                                                                                                                                       |                 |           |
| Within 300 feet from a permanent residence, school, hospital, institution, or church in existence at the time of initial                                                                                                                                                        | □v              | XNo       |
| application.                                                                                                                                                                                                                                                                    | Lics            | AINO      |
| (Applies to temporary, emergency, or cavitation pits and below-grade tanks)                                                                                                                                                                                                     | □NA             |           |
| - Visual inspection (certification) of the proposed site; Aerial photo; Satellite image                                                                                                                                                                                         |                 |           |
| Within 1000 feet from a permanent residence, school, hospital, institution, or church in existence at the time of initial application.                                                                                                                                          | Yes             | No        |
| (Applied to permanent pits)                                                                                                                                                                                                                                                     | XNA             |           |
| - Visual inspection (certification) of the proposed site; Aerial photo; Satellite image                                                                                                                                                                                         |                 |           |
| Within 500 horizonal feet of a private, domestic fresh water well or spring that less than five households use for domestic or stock watering                                                                                                                                   | Yes             | X No      |
| purposes, or within 1000 horizontal feet of any other fresh water well or spring, in existence at the time of initial application.                                                                                                                                              | 4               |           |
| - NM Office of the State Engineer - iWATERS database search; Visual inspection (certification) of the proposed site.                                                                                                                                                            |                 |           |
|                                                                                                                                                                                                                                                                                 | Пу              | E.        |
| Within incorporated municipal boundaries or within a defined municipal fresh water well field covered under a municipal ordinance adopted pursuant to NMSA 1978, Section 3-27-3, as amended                                                                                     | Yes             | XNo       |
| - Written confirmation or verification from the municipality; Written approval obtained from the municipality                                                                                                                                                                   |                 |           |
| Within 500 feet of a wetland.                                                                                                                                                                                                                                                   | Yes             | X No      |
| - US Fish and Wildlife Wetland Identification map; Topographic map; Visual inspection (certification) of the proposed site                                                                                                                                                      | П.              |           |
| Within the area overlying a subsurface mine.  - Written confirmation or verification or map from the NM EMNRD - Mining and Mineral Division                                                                                                                                     | Yes             | XNo       |
| Within an unstable area.                                                                                                                                                                                                                                                        | □Yes            | XNo       |
| - Engineering measures incorporated into the design; NM Bureau of Geology & Mineral Resources; USGS; NM Geological                                                                                                                                                              |                 | MINO      |
| Society; Topographic map                                                                                                                                                                                                                                                        |                 | 164       |
| Within a 100-year floodplain                                                                                                                                                                                                                                                    | Yes             | X No      |
| - FEMA map                                                                                                                                                                                                                                                                      |                 |           |