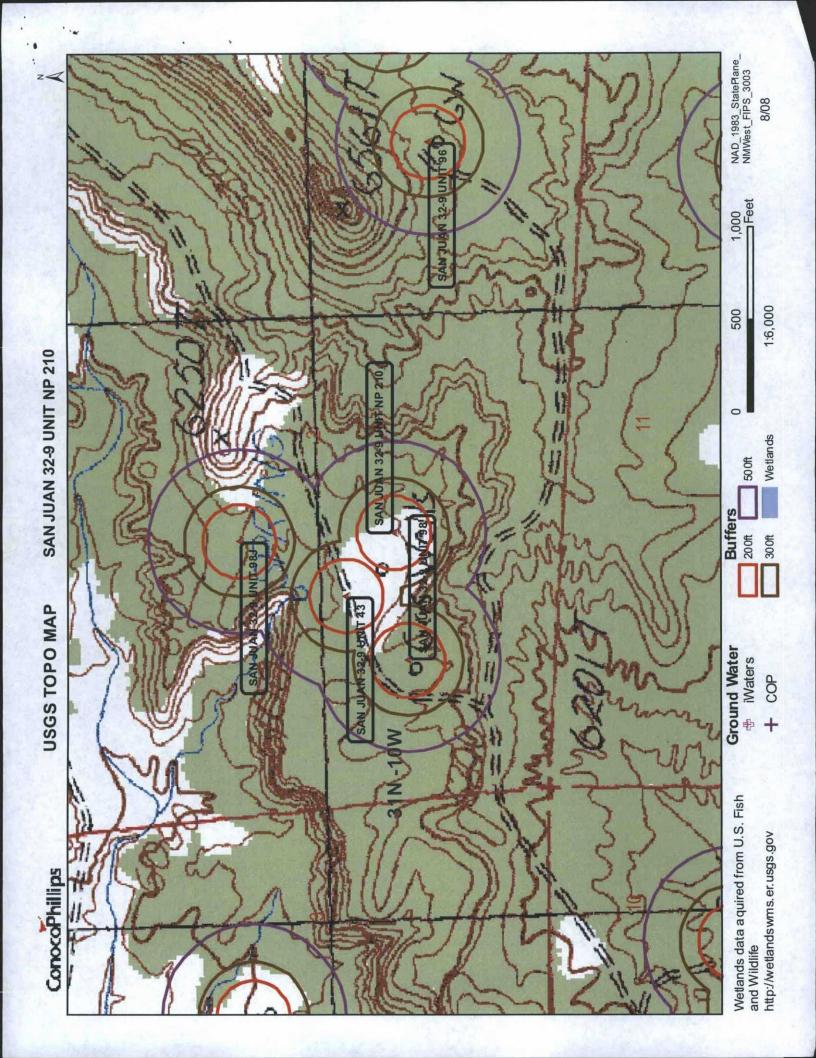

| 6 3                                                                                                                                                                                                                                                                             |                 |           |
|---------------------------------------------------------------------------------------------------------------------------------------------------------------------------------------------------------------------------------------------------------------------------------|-----------------|-----------|
| Fencing: Subsection D of 19.15.17.11 NMAC (Applies to permanent pit, temporary pits, and below-grade tanks)                                                                                                                                                                     |                 |           |
| Chain link, six feet in height, two strands of barbed wire at top (Required if located within 1000 feet of a permanent residence, school, hospital, in:                                                                                                                         | stitution or ch | urch)     |
| Four foot height, four strands of barbed wire evenly spaced between one and four feet                                                                                                                                                                                           |                 |           |
| X Alternate. Please specify 4' hog wire fencing topped with two strands barbed wire.                                                                                                                                                                                            |                 |           |
|                                                                                                                                                                                                                                                                                 |                 |           |
| Netting: Subsection E of 19.15.17.11 NMAC (Applies to permanent pits and permanent open top tanks)                                                                                                                                                                              |                 |           |
| X Screen Netting Other                                                                                                                                                                                                                                                          |                 |           |
| Monthly inspections (If netting or screening is not physically feasible)                                                                                                                                                                                                        |                 |           |
|                                                                                                                                                                                                                                                                                 |                 |           |
| Signs: Subsection C of 19.15.17.11 NMAC                                                                                                                                                                                                                                         |                 |           |
| 12" X 24", 2" lettering, providing Operator's name, site location, and emergency telephone numbers                                                                                                                                                                              |                 |           |
| X Signed in compliance with 19.15.3.103 NMAC                                                                                                                                                                                                                                    |                 |           |
|                                                                                                                                                                                                                                                                                 |                 |           |
| Administrative Approvals and Exceptions:                                                                                                                                                                                                                                        |                 |           |
| Justifications and/or demonstrations of equivalency are required. Please refer to 19.15.17 NMAC for guidance.                                                                                                                                                                   |                 |           |
| Please check a box if one or more of the following is requested, if not leave blank:                                                                                                                                                                                            |                 |           |
| X Administrative approval(s): Requests must be submitted to the appropriate division district of the Santa Fe Environmental Bureau office for con                                                                                                                               | sideration of a | approval. |
| (Fencing/BGT Liner)                                                                                                                                                                                                                                                             |                 |           |
| Exception(s): Requests must be submitted to the Santa Fe Environmental Bureau office for consideration of approval.                                                                                                                                                             | 4.475.4         |           |
| 10                                                                                                                                                                                                                                                                              | DO A            |           |
| Siting Criteria (regarding permitting): 19.15.17.10 NMAC                                                                                                                                                                                                                        | 1200            |           |
| Instructions: The applicant must demonstrate compliance for each siting criteria below in the application. Recommendations of acceptable source material are provided below. Requests regarding changes to certain siting criteria may require administrative approval from the |                 |           |
| appropriate district office or may be considered an exception which must be submitted to the Santa Fe Environmental Bureau Office for                                                                                                                                           |                 |           |
| consideration of approval. Applicant must attach justification for request. Please refer to 19.15.17.10 NMAC for guidance. Siting criteria does not apply to drying pads or above grade-tanks associated with a closed-loop system.                                             |                 |           |
| tives not apply to drying paids of above grade-tains associated with a closed-toop system.                                                                                                                                                                                      |                 | WEST .    |
| Ground water is less than 50 feet below the bottom of the temporary pit, permanent pit, or below-grade tank.                                                                                                                                                                    | Yes             | X No      |
| - NM Office of the State Engineer - iWATERS database search; USGS; Data obtained from nearby wells                                                                                                                                                                              |                 |           |
| Within 300 feet of a continuously flowing watercourse, or 200 feet of any other watercourse, lakebed, sinkhole, or playa lake (measured from the ordinary high-water mark).                                                                                                     | Yes             | X No      |
| - Topographic map; Visual inspection (certification) of the proposed site                                                                                                                                                                                                       |                 |           |
| Within 300 feet from a permanent residence, school, hospital, institution, or church in existence at the time of initial                                                                                                                                                        | □v              | XNo       |
| application.                                                                                                                                                                                                                                                                    | Lics            | AINO      |
| (Applies to temporary, emergency, or cavitation pits and below-grade tanks)                                                                                                                                                                                                     | □NA             |           |
| - Visual inspection (certification) of the proposed site; Aerial photo; Satellite image                                                                                                                                                                                         |                 |           |
| Within 1000 feet from a permanent residence, school, hospital, institution, or church in existence at the time of initial application.                                                                                                                                          | Yes             | No        |
| (Applied to permanent pits)                                                                                                                                                                                                                                                     | XNA             |           |
| - Visual inspection (certification) of the proposed site; Aerial photo; Satellite image                                                                                                                                                                                         |                 |           |
| Within 500 horizonal feet of a private, domestic fresh water well or spring that less than five households use for domestic or stock watering                                                                                                                                   | Yes             | X No      |
| purposes, or within 1000 horizontal feet of any other fresh water well or spring, in existence at the time of initial application.                                                                                                                                              | 4               |           |
| - NM Office of the State Engineer - iWATERS database search; Visual inspection (certification) of the proposed site.                                                                                                                                                            |                 |           |
|                                                                                                                                                                                                                                                                                 | Пу              | E.        |
| Within incorporated municipal boundaries or within a defined municipal fresh water well field covered under a municipal ordinance adopted pursuant to NMSA 1978, Section 3-27-3, as amended                                                                                     | Yes             | XNo       |
| - Written confirmation or verification from the municipality; Written approval obtained from the municipality                                                                                                                                                                   |                 |           |
| Within 500 feet of a wetland.                                                                                                                                                                                                                                                   | Yes             | X No      |
| - US Fish and Wildlife Wetland Identification map; Topographic map; Visual inspection (certification) of the proposed site                                                                                                                                                      | П.              |           |
| Within the area overlying a subsurface mine.  - Written confirmation or verification or map from the NM EMNRD - Mining and Mineral Division                                                                                                                                     | Yes             | XNo       |
| Within an unstable area.                                                                                                                                                                                                                                                        | □Yes            | XNo       |
| - Engineering measures incorporated into the design; NM Bureau of Geology & Mineral Resources; USGS; NM Geological                                                                                                                                                              |                 | MINO      |
| Society; Topographic map                                                                                                                                                                                                                                                        |                 | 164       |
| Within a 100-year floodplain                                                                                                                                                                                                                                                    | Yes             | X No      |
| - FEMA map                                                                                                                                                                                                                                                                      |                 |           |