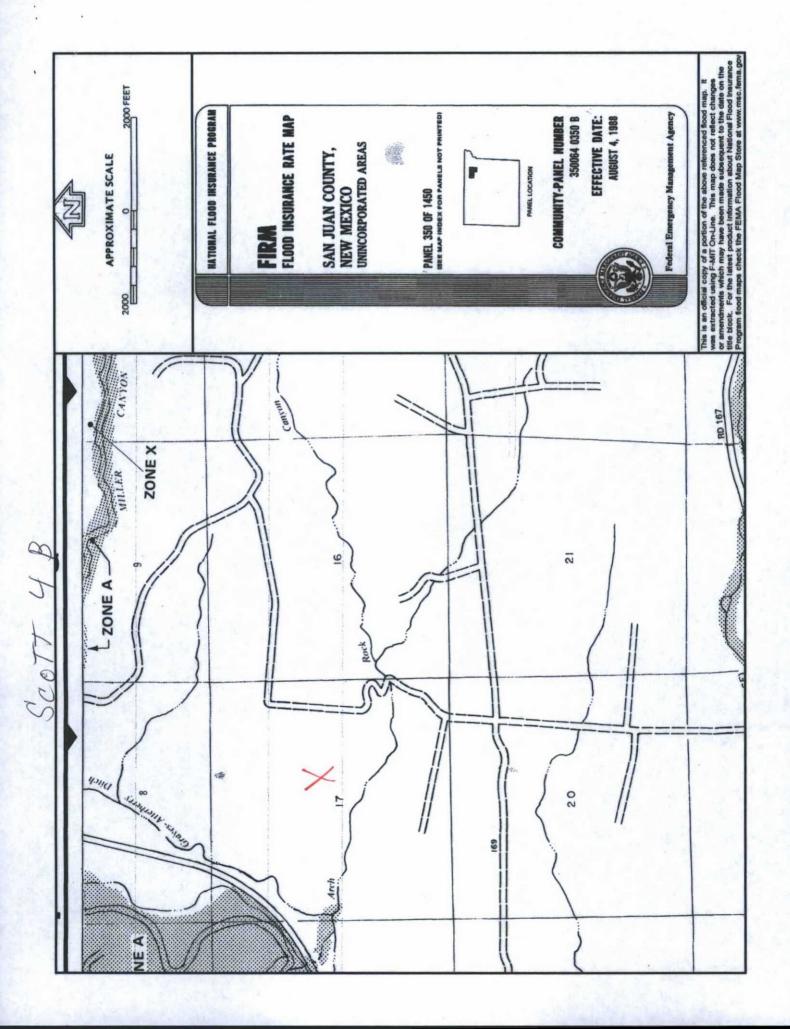

| <b>Eenciag:</b> Subsection D of 19.15.17.11 NMAC (Applies to permanent pit, temporary pits, and below-grade tanks)                                                                                                                                                                                                                                                                                                                                                                                                                                                                                                                                                                                                                |                 |          |
|-----------------------------------------------------------------------------------------------------------------------------------------------------------------------------------------------------------------------------------------------------------------------------------------------------------------------------------------------------------------------------------------------------------------------------------------------------------------------------------------------------------------------------------------------------------------------------------------------------------------------------------------------------------------------------------------------------------------------------------|-----------------|----------|
| Chain link, six feet in height, two strands of barbed wire at top (Required if located within 1000 feet of a permanent residence, school, hospital, in                                                                                                                                                                                                                                                                                                                                                                                                                                                                                                                                                                            | stitution or ch | urch)    |
| Four foot height, four strands of barbed wire evenly spaced between one and four feet                                                                                                                                                                                                                                                                                                                                                                                                                                                                                                                                                                                                                                             |                 |          |
| X Alternate. Please specify 4' hog wire fencing topped with two strands barbed wire.                                                                                                                                                                                                                                                                                                                                                                                                                                                                                                                                                                                                                                              |                 |          |
| Netting:       Subsection E of 19.15.17.11 NMAC (Applies to permanent pits and permanent open top tanks)         X       Screen       Netting       Other         Monthly inspections (If netting or screening is not physically feasible)                                                                                                                                                                                                                                                                                                                                                                                                                                                                                        |                 |          |
|                                                                                                                                                                                                                                                                                                                                                                                                                                                                                                                                                                                                                                                                                                                                   |                 |          |
| Signs: Subsection C of 19.15.17.11 NMAC                                                                                                                                                                                                                                                                                                                                                                                                                                                                                                                                                                                                                                                                                           |                 |          |
| 12" X 24", 2" lettering, providing Operator's name, site location, and emergency telephone numbers           X         Signed in compliance with 19.15.3.103 NMAC                                                                                                                                                                                                                                                                                                                                                                                                                                                                                                                                                                 |                 |          |
| A signed in compnance with 19.15.5.105 NMAC                                                                                                                                                                                                                                                                                                                                                                                                                                                                                                                                                                                                                                                                                       |                 |          |
| Administrative Approvals and Exceptions:<br>Justifications and/or demonstrations of equivalency are required. Please refer to 19.15.17 NMAC for guidance.                                                                                                                                                                                                                                                                                                                                                                                                                                                                                                                                                                         |                 |          |
| Please check a box if one or more of the following is requested, if not leave blank:                                                                                                                                                                                                                                                                                                                                                                                                                                                                                                                                                                                                                                              |                 |          |
| X Administrative approval(s): Requests must be submitted to the appropriate division district of the Santa Fe Environmental Bureau office for con<br>(Fencing/BGT Liner)                                                                                                                                                                                                                                                                                                                                                                                                                                                                                                                                                          | sideration of a | pproval. |
| Exception(s): Requests must be submitted to the Santa Fe Environmental Bureau office for consideration of approval.                                                                                                                                                                                                                                                                                                                                                                                                                                                                                                                                                                                                               | 1. 100          |          |
|                                                                                                                                                                                                                                                                                                                                                                                                                                                                                                                                                                                                                                                                                                                                   | T               | 7.5      |
| Siting Criteria (regarding permitting): 19.15.17.10 NMAC<br>Instructions: The applicant must demonstrate compliance for each siting criteria below in the application. Recommendations of acceptable<br>source material are provided below. Requests regarding changes to certain siting criteria may require administrative approval from the<br>appropriate district office or may be considered an exception which must be submitted to the Santa Fe Environmental Bureau Office for<br>consideration of approval. Applicant must attach justification for request. Please refer to 19.15.17.10 NMAC for guidance. Siting criteria<br>does not apply to drying pads or above grade-tanks associated with a closed-loop system. |                 |          |
| Ground water is less than 50 feet below the bottom of the temporary pit, permanent pit, or below-grade tank.<br>- NM Office of the State Engineer - iWATERS database search; USGS; Data obtained from nearby wells                                                                                                                                                                                                                                                                                                                                                                                                                                                                                                                | Yes             | XNo      |
| Within 300 feet of a continuously flowing watercourse, or 200 feet of any other watercourse, lakebed, sinkhole, or playa         lake (measured from the ordinary high-water mark).         - Topographic map; Visual inspection (certification) of the proposed site                                                                                                                                                                                                                                                                                                                                                                                                                                                             | Yes             | XNo      |
| Within 300 feet from a permanent residence, school, hospital, institution, or church in existence at the time of initial application.                                                                                                                                                                                                                                                                                                                                                                                                                                                                                                                                                                                             | Yes             | XNo      |
| (Applies to temporary, emergency, or cavitation pits and below-grade tanks)                                                                                                                                                                                                                                                                                                                                                                                                                                                                                                                                                                                                                                                       | <b>NA</b>       |          |
| - Visual inspection (certification) of the proposed site; Aerial photo; Satellite image                                                                                                                                                                                                                                                                                                                                                                                                                                                                                                                                                                                                                                           |                 |          |
| Within 1000 feet from a permanent residence, school, hospital, institution, or church in existence at the time of initial application.                                                                                                                                                                                                                                                                                                                                                                                                                                                                                                                                                                                            | Yes             | No       |
| (Applied to permanent pits)                                                                                                                                                                                                                                                                                                                                                                                                                                                                                                                                                                                                                                                                                                       | XNA             | -        |
| - Visual inspection (certification) of the proposed site; Aerial photo; Satellite image                                                                                                                                                                                                                                                                                                                                                                                                                                                                                                                                                                                                                                           |                 |          |
| Within 500 horizonal feet of a private, domestic fresh water well or spring that less than five households use for domestic or stock watering purposes, or within 1000 horizontal feet of any other fresh water well or spring, in existence at the time of initial application.                                                                                                                                                                                                                                                                                                                                                                                                                                                  | Yes             | XNo      |
| - NM Office of the State Engineer - iWATERS database search; Visual inspection (certification) of the proposed site.                                                                                                                                                                                                                                                                                                                                                                                                                                                                                                                                                                                                              |                 |          |
| Within incorporated municipal boundaries or within a defined municipal fresh water well field covered under a municipal ordinance<br>adopted pursuant to NMSA 1978, Section 3-27-3, as amended<br>- Written confirmation or verification from the municipality; Written approval obtained from the municipality                                                                                                                                                                                                                                                                                                                                                                                                                   | Yes             | XNo      |
| <ul> <li>Written confirmation of verification from the municipality: written approval obtained from the municipality</li> <li>Within 500 feet of a wetland.</li> <li>US Fish and Wildlife Wetland Identification map; Topographic map; Visual inspection (certification) of the proposed site</li> </ul>                                                                                                                                                                                                                                                                                                                                                                                                                          | Yes             | XNo      |
| <ul> <li>Within the area overlying a subsurface mine.</li> <li>Written confirmation or verification or map from the NM EMNRD - Mining and Mineral Division</li> </ul>                                                                                                                                                                                                                                                                                                                                                                                                                                                                                                                                                             | Yes             | XNo      |
| Within an unstable area.                                                                                                                                                                                                                                                                                                                                                                                                                                                                                                                                                                                                                                                                                                          | TYes            | X No     |
| - Engineering measures incorporated into the design; NM Bureau of Geology & Mineral Resources; USGS; NM Geological Society; Topographic map                                                                                                                                                                                                                                                                                                                                                                                                                                                                                                                                                                                       |                 | <u> </u> |
| Within a 100-year floodplain<br>- FEMA map                                                                                                                                                                                                                                                                                                                                                                                                                                                                                                                                                                                                                                                                                        | Yes             | XNo      |