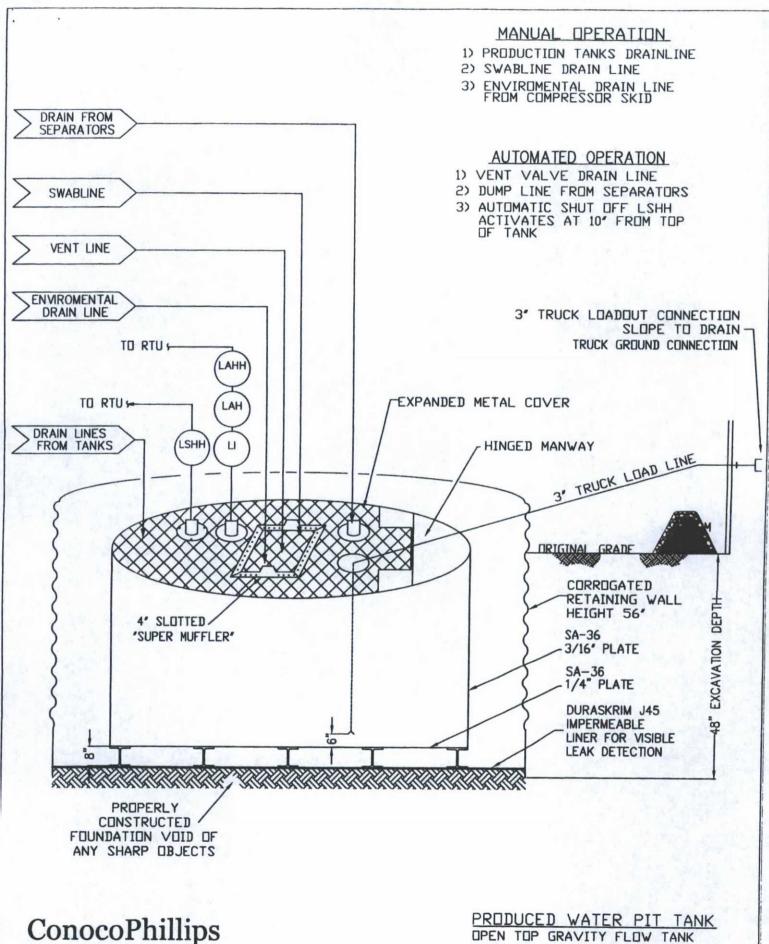

| District I                                                                                                        | State of New Mexico                                                                                   | Form C-14                                                                                                          |  |  |  |  |  |  |  |  |  |
|-------------------------------------------------------------------------------------------------------------------|-------------------------------------------------------------------------------------------------------|--------------------------------------------------------------------------------------------------------------------|--|--|--|--|--|--|--|--|--|
| 1625 N. French Dr., Hobbs, NM 88240                                                                               | Energy Minerals and Natural Resources                                                                 | July 21, 200                                                                                                       |  |  |  |  |  |  |  |  |  |
| District II<br>1301 W. Grand Ave., Artesia, NM 88210                                                              | Department<br>Oil Conservation Division                                                               | For temporary pits, closed-loop sytems, and below-grade<br>tanks, submit to the appropriate NMOCD District Office. |  |  |  |  |  |  |  |  |  |
| District III                                                                                                      | 1220 South St. Francis Dr.                                                                            |                                                                                                                    |  |  |  |  |  |  |  |  |  |
| 1000 Rio Brazos Rd., Aztec, NM 87410                                                                              | Santa Fe, NM 87505                                                                                    | For permanent pits and exceptions submit to the Santa Fe                                                           |  |  |  |  |  |  |  |  |  |
| District IV                                                                                                       |                                                                                                       | Environmental Bureau office and provide a copy to the<br>appropriate NMOCD District Office.                        |  |  |  |  |  |  |  |  |  |
| 1220 S. St. Francis Dr., Santa Fe, NM 87505                                                                       | Pit, Closed-Loop System, Below-Grad                                                                   | e Tank or                                                                                                          |  |  |  |  |  |  |  |  |  |
| Brono                                                                                                             | sed Alternative Method Permit or Closur                                                               |                                                                                                                    |  |  |  |  |  |  |  |  |  |
| 11000                                                                                                             |                                                                                                       |                                                                                                                    |  |  |  |  |  |  |  |  |  |
| Type of action:                                                                                                   | X Permit of a pit, closed-loop system, below-grade tank, or proposed alternative method               |                                                                                                                    |  |  |  |  |  |  |  |  |  |
|                                                                                                                   | Closure of a pit, closed-loop system, below-grade tank, or proposed alternative method                |                                                                                                                    |  |  |  |  |  |  |  |  |  |
|                                                                                                                   | Modification to an existing permit                                                                    |                                                                                                                    |  |  |  |  |  |  |  |  |  |
|                                                                                                                   | Closure plan only submitted for an existing permi<br>below-grade tank, or proposed alternative method |                                                                                                                    |  |  |  |  |  |  |  |  |  |
| Instructions: Please submit one                                                                                   | application (Form C-144) per individual pit, closed-lo                                                | op system, below-grade tank or alternative reques                                                                  |  |  |  |  |  |  |  |  |  |
|                                                                                                                   | of this request does not relieve the operator of liability should operations a                        |                                                                                                                    |  |  |  |  |  |  |  |  |  |
| environment. Nor does approval re                                                                                 | elieve the operator of its responsibility to comply with any other applicable                         | e governmental authority's rules, regulations or ordinances.                                                       |  |  |  |  |  |  |  |  |  |
| 1<br>Operator: Burlington Resources C                                                                             | Dil & Gas Company, LP                                                                                 | OGRID#: 14538                                                                                                      |  |  |  |  |  |  |  |  |  |
| Address: PO Box 4289, Farming                                                                                     |                                                                                                       |                                                                                                                    |  |  |  |  |  |  |  |  |  |
| Facility or well name: SCOTT 4B                                                                                   |                                                                                                       |                                                                                                                    |  |  |  |  |  |  |  |  |  |
| API Number:                                                                                                       | 3004530831 OCD Permit Number                                                                          | er:                                                                                                                |  |  |  |  |  |  |  |  |  |
| U/L or Qtr/Qtr: G Sect                                                                                            |                                                                                                       | 10W County: San Juan                                                                                               |  |  |  |  |  |  |  |  |  |
| Center of Proposed Design: Latitud                                                                                | ·                                                                                                     | -107.90256°W NAD: X 1927 1983                                                                                      |  |  |  |  |  |  |  |  |  |
| Surface Owner: X Federal                                                                                          | State Private Tribal Trust or India                                                                   |                                                                                                                    |  |  |  |  |  |  |  |  |  |
|                                                                                                                   |                                                                                                       |                                                                                                                    |  |  |  |  |  |  |  |  |  |
| Permanent       Emergency         Lined       Unlined         String-Reinforced         Liner Seams:       Welded | orkover<br>Cavitation P&A<br>Liner type: Thickness mil LLDPE<br>Factory Other Volume:                 | HDPE PVC Other<br>bbl Dimensions Lx Wx D                                                                           |  |  |  |  |  |  |  |  |  |
| 3 Closed-loop System: Subsec                                                                                      | ction H of 19.15.17.11 NMAC                                                                           |                                                                                                                    |  |  |  |  |  |  |  |  |  |
| Type of Operation: P&A                                                                                            |                                                                                                       | activities which require prior approval of a permit or                                                             |  |  |  |  |  |  |  |  |  |
|                                                                                                                   | notice of intent)                                                                                     |                                                                                                                    |  |  |  |  |  |  |  |  |  |
| Drying Pad Above Gro                                                                                              | ound Steel Tanks Haul-off Bins Other                                                                  |                                                                                                                    |  |  |  |  |  |  |  |  |  |
|                                                                                                                   | ner type: mil LLDPE H                                                                                 | HDPE PVD Other                                                                                                     |  |  |  |  |  |  |  |  |  |
| Liner Seams: Welded                                                                                               | Factory Other                                                                                         |                                                                                                                    |  |  |  |  |  |  |  |  |  |
| 4                                                                                                                 |                                                                                                       |                                                                                                                    |  |  |  |  |  |  |  |  |  |
| X Below-grade tank: Subsection                                                                                    | 1 I of 19.15.17.11 NMAC                                                                               |                                                                                                                    |  |  |  |  |  |  |  |  |  |
| Volume: 120                                                                                                       | bbl Type of fluid: Produced Water                                                                     | A 13 1 2 3 4 1                                                                                                     |  |  |  |  |  |  |  |  |  |
| Tank Construction material:                                                                                       | Metal                                                                                                 |                                                                                                                    |  |  |  |  |  |  |  |  |  |
| Secondary containment with leak                                                                                   | detection X Visible sidewalls, liner, 6-inch lift and aut                                             | omatic overflow shut-off                                                                                           |  |  |  |  |  |  |  |  |  |
| Visible sidewalls and liner                                                                                       | Visible sidewalls only Other                                                                          |                                                                                                                    |  |  |  |  |  |  |  |  |  |
| Liner Type: Thickness                                                                                             | mil HDPE PVC X Other U                                                                                | Unspecified                                                                                                        |  |  |  |  |  |  |  |  |  |
| 6                                                                                                                 |                                                                                                       |                                                                                                                    |  |  |  |  |  |  |  |  |  |
| 5 Alternative Method:                                                                                             |                                                                                                       |                                                                                                                    |  |  |  |  |  |  |  |  |  |
|                                                                                                                   |                                                                                                       |                                                                                                                    |  |  |  |  |  |  |  |  |  |
| Submittal of an exception request is r                                                                            | equired. Exceptions must be submitted to the Santa Fe Enviro                                          | onmental Bureau office for consideration of approval.                                                              |  |  |  |  |  |  |  |  |  |
| Form C-144                                                                                                        | Oil Conservation Division                                                                             | Page 1 of 5                                                                                                        |  |  |  |  |  |  |  |  |  |
|                                                                                                                   |                                                                                                       |                                                                                                                    |  |  |  |  |  |  |  |  |  |