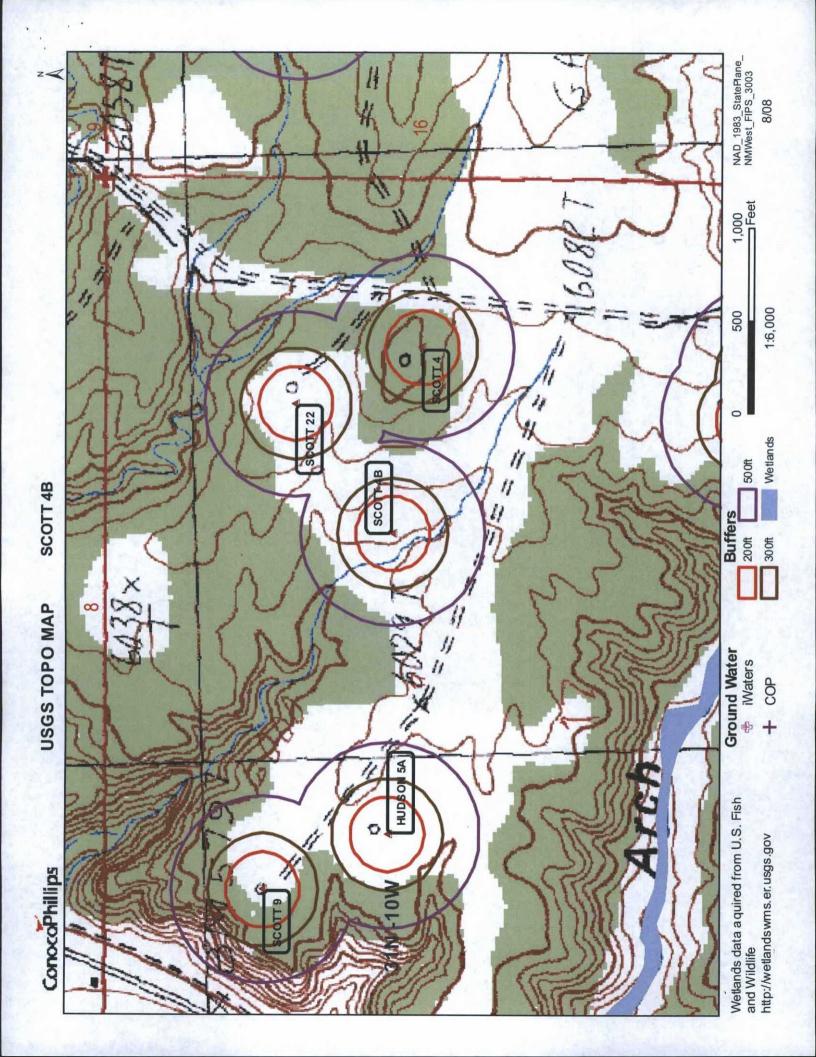

| <b>Eenciag:</b> Subsection D of 19.15.17.11 NMAC (Applies to permanent pit, temporary pits, and below-grade tanks)                                                                                                                                                                                                                                                                                                                                                                                                                                                                                                                                                                                                                |                 |          |
|-----------------------------------------------------------------------------------------------------------------------------------------------------------------------------------------------------------------------------------------------------------------------------------------------------------------------------------------------------------------------------------------------------------------------------------------------------------------------------------------------------------------------------------------------------------------------------------------------------------------------------------------------------------------------------------------------------------------------------------|-----------------|----------|
| Chain link, six feet in height, two strands of barbed wire at top (Required if located within 1000 feet of a permanent residence, school, hospital, in                                                                                                                                                                                                                                                                                                                                                                                                                                                                                                                                                                            | stitution or ch | urch)    |
| Four foot height, four strands of barbed wire evenly spaced between one and four feet                                                                                                                                                                                                                                                                                                                                                                                                                                                                                                                                                                                                                                             |                 |          |
| X Alternate. Please specify 4' hog wire fencing topped with two strands barbed wire.                                                                                                                                                                                                                                                                                                                                                                                                                                                                                                                                                                                                                                              |                 |          |
| Netting:       Subsection E of 19.15.17.11 NMAC (Applies to permanent pits and permanent open top tanks)         X       Screen       Netting       Other         Monthly inspections (If netting or screening is not physically feasible)                                                                                                                                                                                                                                                                                                                                                                                                                                                                                        |                 |          |
|                                                                                                                                                                                                                                                                                                                                                                                                                                                                                                                                                                                                                                                                                                                                   |                 |          |
| Signs: Subsection C of 19.15.17.11 NMAC                                                                                                                                                                                                                                                                                                                                                                                                                                                                                                                                                                                                                                                                                           |                 |          |
| 12" X 24", 2" lettering, providing Operator's name, site location, and emergency telephone numbers           X         Signed in compliance with 19.15.3.103 NMAC                                                                                                                                                                                                                                                                                                                                                                                                                                                                                                                                                                 |                 |          |
| A signed in compnance with 19.15.5.105 NMAC                                                                                                                                                                                                                                                                                                                                                                                                                                                                                                                                                                                                                                                                                       |                 |          |
| Administrative Approvals and Exceptions:<br>Justifications and/or demonstrations of equivalency are required. Please refer to 19.15.17 NMAC for guidance.                                                                                                                                                                                                                                                                                                                                                                                                                                                                                                                                                                         |                 |          |
| Please check a box if one or more of the following is requested, if not leave blank:                                                                                                                                                                                                                                                                                                                                                                                                                                                                                                                                                                                                                                              |                 |          |
| X Administrative approval(s): Requests must be submitted to the appropriate division district of the Santa Fe Environmental Bureau office for con<br>(Fencing/BGT Liner)                                                                                                                                                                                                                                                                                                                                                                                                                                                                                                                                                          | sideration of a | pproval. |
| Exception(s): Requests must be submitted to the Santa Fe Environmental Bureau office for consideration of approval.                                                                                                                                                                                                                                                                                                                                                                                                                                                                                                                                                                                                               | 1. 100          |          |
|                                                                                                                                                                                                                                                                                                                                                                                                                                                                                                                                                                                                                                                                                                                                   | T               | 7.5      |
| Siting Criteria (regarding permitting): 19.15.17.10 NMAC<br>Instructions: The applicant must demonstrate compliance for each siting criteria below in the application. Recommendations of acceptable<br>source material are provided below. Requests regarding changes to certain siting criteria may require administrative approval from the<br>appropriate district office or may be considered an exception which must be submitted to the Santa Fe Environmental Bureau Office for<br>consideration of approval. Applicant must attach justification for request. Please refer to 19.15.17.10 NMAC for guidance. Siting criteria<br>does not apply to drying pads or above grade-tanks associated with a closed-loop system. |                 |          |
| Ground water is less than 50 feet below the bottom of the temporary pit, permanent pit, or below-grade tank.<br>- NM Office of the State Engineer - iWATERS database search; USGS; Data obtained from nearby wells                                                                                                                                                                                                                                                                                                                                                                                                                                                                                                                | Yes             | XNo      |
| Within 300 feet of a continuously flowing watercourse, or 200 feet of any other watercourse, lakebed, sinkhole, or playa         lake (measured from the ordinary high-water mark).         - Topographic map; Visual inspection (certification) of the proposed site                                                                                                                                                                                                                                                                                                                                                                                                                                                             | Yes             | XNo      |
| Within 300 feet from a permanent residence, school, hospital, institution, or church in existence at the time of initial application.                                                                                                                                                                                                                                                                                                                                                                                                                                                                                                                                                                                             | Yes             | XNo      |
| (Applies to temporary, emergency, or cavitation pits and below-grade tanks)                                                                                                                                                                                                                                                                                                                                                                                                                                                                                                                                                                                                                                                       | <b>NA</b>       |          |
| - Visual inspection (certification) of the proposed site; Aerial photo; Satellite image                                                                                                                                                                                                                                                                                                                                                                                                                                                                                                                                                                                                                                           |                 |          |
| Within 1000 feet from a permanent residence, school, hospital, institution, or church in existence at the time of initial application.                                                                                                                                                                                                                                                                                                                                                                                                                                                                                                                                                                                            | Yes             | No       |
| (Applied to permanent pits)                                                                                                                                                                                                                                                                                                                                                                                                                                                                                                                                                                                                                                                                                                       | XNA             | -        |
| - Visual inspection (certification) of the proposed site; Aerial photo; Satellite image                                                                                                                                                                                                                                                                                                                                                                                                                                                                                                                                                                                                                                           |                 |          |
| Within 500 horizonal feet of a private, domestic fresh water well or spring that less than five households use for domestic or stock watering purposes, or within 1000 horizontal feet of any other fresh water well or spring, in existence at the time of initial application.                                                                                                                                                                                                                                                                                                                                                                                                                                                  | Yes             | XNo      |
| - NM Office of the State Engineer - iWATERS database search; Visual inspection (certification) of the proposed site.                                                                                                                                                                                                                                                                                                                                                                                                                                                                                                                                                                                                              |                 |          |
| Within incorporated municipal boundaries or within a defined municipal fresh water well field covered under a municipal ordinance<br>adopted pursuant to NMSA 1978, Section 3-27-3, as amended<br>- Written confirmation or verification from the municipality; Written approval obtained from the municipality                                                                                                                                                                                                                                                                                                                                                                                                                   | Yes             | XNo      |
| <ul> <li>Written confirmation of verification from the municipality: written approval obtained from the municipality</li> <li>Within 500 feet of a wetland.</li> <li>US Fish and Wildlife Wetland Identification map; Topographic map; Visual inspection (certification) of the proposed site</li> </ul>                                                                                                                                                                                                                                                                                                                                                                                                                          | Yes             | XNo      |
| <ul> <li>Within the area overlying a subsurface mine.</li> <li>Written confirmation or verification or map from the NM EMNRD - Mining and Mineral Division</li> </ul>                                                                                                                                                                                                                                                                                                                                                                                                                                                                                                                                                             | Yes             | XNo      |
| Within an unstable area.                                                                                                                                                                                                                                                                                                                                                                                                                                                                                                                                                                                                                                                                                                          | TYes            | X No     |
| - Engineering measures incorporated into the design; NM Bureau of Geology & Mineral Resources; USGS; NM Geological Society; Topographic map                                                                                                                                                                                                                                                                                                                                                                                                                                                                                                                                                                                       |                 | <u> </u> |
| Within a 100-year floodplain<br>- FEMA map                                                                                                                                                                                                                                                                                                                                                                                                                                                                                                                                                                                                                                                                                        | Yes             | XNo      |