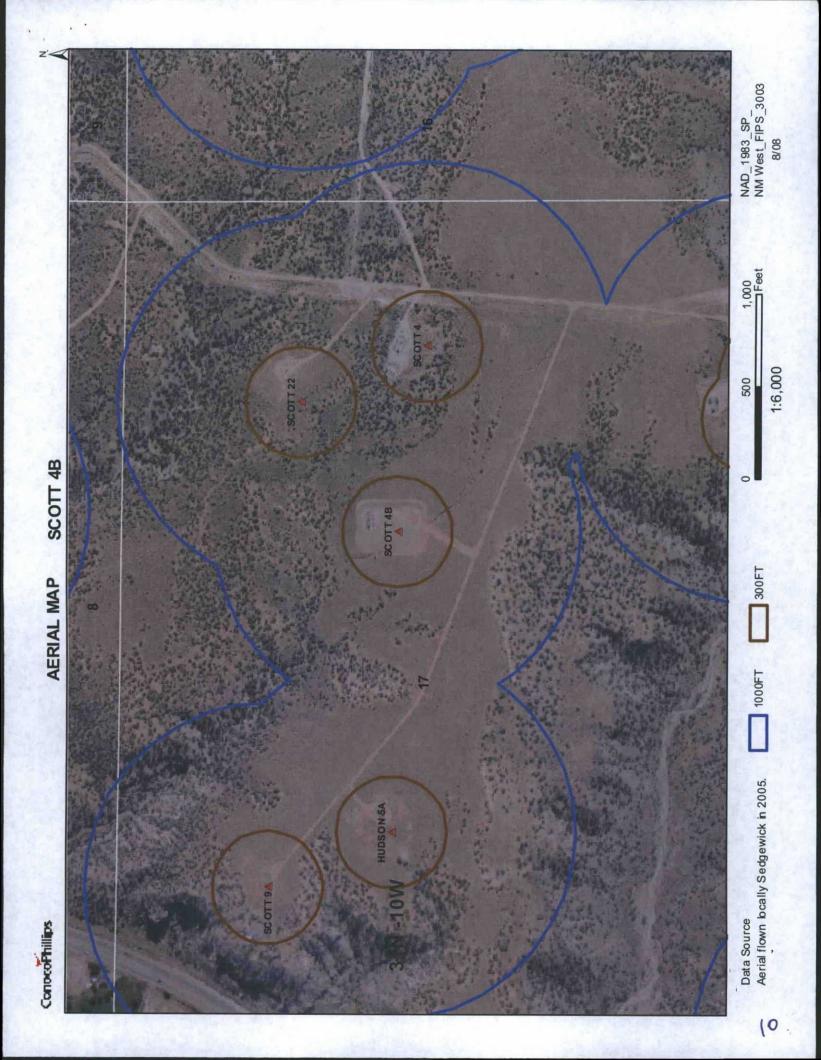

| <b>Eenciag:</b> Subsection D of 19.15.17.11 NMAC (Applies to permanent pit, temporary pits, and below-grade tanks)                                                                                                                                                                                                                                                                                                                                                                                                                                                                                                                                                                                                                |                 |          |
|-----------------------------------------------------------------------------------------------------------------------------------------------------------------------------------------------------------------------------------------------------------------------------------------------------------------------------------------------------------------------------------------------------------------------------------------------------------------------------------------------------------------------------------------------------------------------------------------------------------------------------------------------------------------------------------------------------------------------------------|-----------------|----------|
| Chain link, six feet in height, two strands of barbed wire at top (Required if located within 1000 feet of a permanent residence, school, hospital, in                                                                                                                                                                                                                                                                                                                                                                                                                                                                                                                                                                            | stitution or ch | urch)    |
| Four foot height, four strands of barbed wire evenly spaced between one and four feet                                                                                                                                                                                                                                                                                                                                                                                                                                                                                                                                                                                                                                             |                 |          |
| X Alternate. Please specify 4' hog wire fencing topped with two strands barbed wire.                                                                                                                                                                                                                                                                                                                                                                                                                                                                                                                                                                                                                                              |                 |          |
| Netting:       Subsection E of 19.15.17.11 NMAC (Applies to permanent pits and permanent open top tanks)         X       Screen       Netting       Other         Monthly inspections (If netting or screening is not physically feasible)                                                                                                                                                                                                                                                                                                                                                                                                                                                                                        |                 |          |
|                                                                                                                                                                                                                                                                                                                                                                                                                                                                                                                                                                                                                                                                                                                                   |                 |          |
| Signs: Subsection C of 19.15.17.11 NMAC                                                                                                                                                                                                                                                                                                                                                                                                                                                                                                                                                                                                                                                                                           |                 |          |
| 12" X 24", 2" lettering, providing Operator's name, site location, and emergency telephone numbers           X         Signed in compliance with 19.15.3.103 NMAC                                                                                                                                                                                                                                                                                                                                                                                                                                                                                                                                                                 |                 |          |
| A signed in compnance with 19.15.5.105 NMAC                                                                                                                                                                                                                                                                                                                                                                                                                                                                                                                                                                                                                                                                                       |                 |          |
| Administrative Approvals and Exceptions:<br>Justifications and/or demonstrations of equivalency are required. Please refer to 19.15.17 NMAC for guidance.                                                                                                                                                                                                                                                                                                                                                                                                                                                                                                                                                                         |                 |          |
| Please check a box if one or more of the following is requested, if not leave blank:                                                                                                                                                                                                                                                                                                                                                                                                                                                                                                                                                                                                                                              |                 |          |
| X Administrative approval(s): Requests must be submitted to the appropriate division district of the Santa Fe Environmental Bureau office for con<br>(Fencing/BGT Liner)                                                                                                                                                                                                                                                                                                                                                                                                                                                                                                                                                          | sideration of a | pproval. |
| Exception(s): Requests must be submitted to the Santa Fe Environmental Bureau office for consideration of approval.                                                                                                                                                                                                                                                                                                                                                                                                                                                                                                                                                                                                               | 1. 100          |          |
|                                                                                                                                                                                                                                                                                                                                                                                                                                                                                                                                                                                                                                                                                                                                   | T               | 7.5      |
| Siting Criteria (regarding permitting): 19.15.17.10 NMAC<br>Instructions: The applicant must demonstrate compliance for each siting criteria below in the application. Recommendations of acceptable<br>source material are provided below. Requests regarding changes to certain siting criteria may require administrative approval from the<br>appropriate district office or may be considered an exception which must be submitted to the Santa Fe Environmental Bureau Office for<br>consideration of approval. Applicant must attach justification for request. Please refer to 19.15.17.10 NMAC for guidance. Siting criteria<br>does not apply to drying pads or above grade-tanks associated with a closed-loop system. |                 |          |
| Ground water is less than 50 feet below the bottom of the temporary pit, permanent pit, or below-grade tank.<br>- NM Office of the State Engineer - iWATERS database search; USGS; Data obtained from nearby wells                                                                                                                                                                                                                                                                                                                                                                                                                                                                                                                | Yes             | XNo      |
| Within 300 feet of a continuously flowing watercourse, or 200 feet of any other watercourse, lakebed, sinkhole, or playa         lake (measured from the ordinary high-water mark).         - Topographic map; Visual inspection (certification) of the proposed site                                                                                                                                                                                                                                                                                                                                                                                                                                                             | Yes             | XNo      |
| Within 300 feet from a permanent residence, school, hospital, institution, or church in existence at the time of initial application.                                                                                                                                                                                                                                                                                                                                                                                                                                                                                                                                                                                             | Yes             | XNo      |
| (Applies to temporary, emergency, or cavitation pits and below-grade tanks)                                                                                                                                                                                                                                                                                                                                                                                                                                                                                                                                                                                                                                                       | <b>NA</b>       |          |
| - Visual inspection (certification) of the proposed site; Aerial photo; Satellite image                                                                                                                                                                                                                                                                                                                                                                                                                                                                                                                                                                                                                                           |                 |          |
| Within 1000 feet from a permanent residence, school, hospital, institution, or church in existence at the time of initial application.                                                                                                                                                                                                                                                                                                                                                                                                                                                                                                                                                                                            | Yes             | No       |
| (Applied to permanent pits)                                                                                                                                                                                                                                                                                                                                                                                                                                                                                                                                                                                                                                                                                                       | XNA             | -        |
| - Visual inspection (certification) of the proposed site; Aerial photo; Satellite image                                                                                                                                                                                                                                                                                                                                                                                                                                                                                                                                                                                                                                           |                 |          |
| Within 500 horizonal feet of a private, domestic fresh water well or spring that less than five households use for domestic or stock watering purposes, or within 1000 horizontal feet of any other fresh water well or spring, in existence at the time of initial application.                                                                                                                                                                                                                                                                                                                                                                                                                                                  | Yes             | XNo      |
| - NM Office of the State Engineer - iWATERS database search; Visual inspection (certification) of the proposed site.                                                                                                                                                                                                                                                                                                                                                                                                                                                                                                                                                                                                              |                 |          |
| Within incorporated municipal boundaries or within a defined municipal fresh water well field covered under a municipal ordinance<br>adopted pursuant to NMSA 1978, Section 3-27-3, as amended<br>- Written confirmation or verification from the municipality; Written approval obtained from the municipality                                                                                                                                                                                                                                                                                                                                                                                                                   | Yes             | XNo      |
| <ul> <li>Written confirmation of verification from the municipality: written approval obtained from the municipality</li> <li>Within 500 feet of a wetland.</li> <li>US Fish and Wildlife Wetland Identification map; Topographic map; Visual inspection (certification) of the proposed site</li> </ul>                                                                                                                                                                                                                                                                                                                                                                                                                          | Yes             | XNo      |
| <ul> <li>Within the area overlying a subsurface mine.</li> <li>Written confirmation or verification or map from the NM EMNRD - Mining and Mineral Division</li> </ul>                                                                                                                                                                                                                                                                                                                                                                                                                                                                                                                                                             | Yes             | XNo      |
| Within an unstable area.                                                                                                                                                                                                                                                                                                                                                                                                                                                                                                                                                                                                                                                                                                          | TYes            | X No     |
| - Engineering measures incorporated into the design; NM Bureau of Geology & Mineral Resources; USGS; NM Geological Society; Topographic map                                                                                                                                                                                                                                                                                                                                                                                                                                                                                                                                                                                       |                 | <u> </u> |
| Within a 100-year floodplain<br>- FEMA map                                                                                                                                                                                                                                                                                                                                                                                                                                                                                                                                                                                                                                                                                        | Yes             | XNo      |