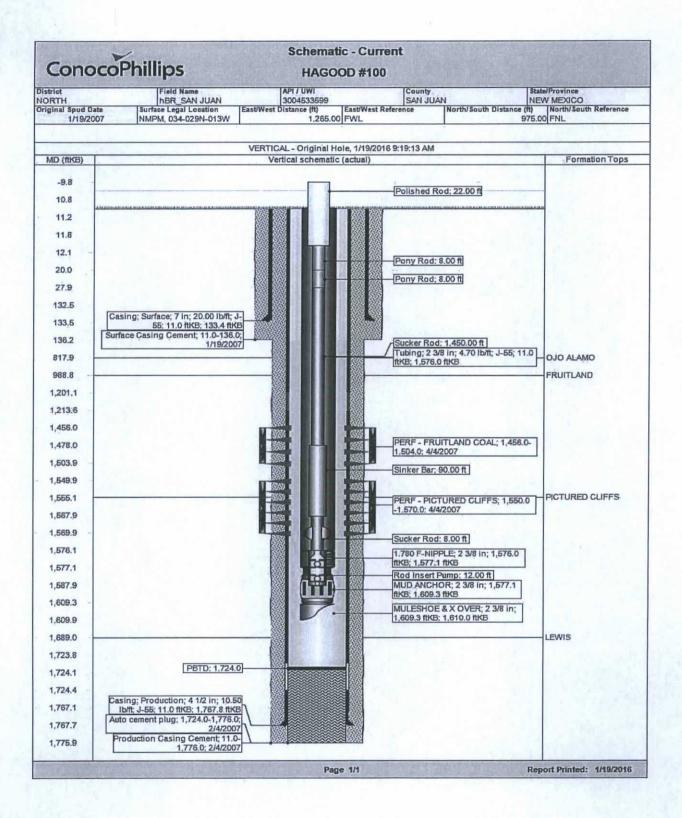

4. TOOH w/ rod string and LD (per pertinent data sheet). Size: 7/8" Set Depth: 1,588'

5. ND wellhead and NU BOPE. Pressure and function test BOP to 250 psi low and 1000 psi over SICP high to a maximum of 2000 psi held and charted for 10 minutes per COP Well Control Manual. PU and remove tubing hanger.

 6. TOOH with tubing (per pertinent data sheet).
 Set Depth:
 1,610'
 KB:
 11'

7. PU 3-7/8" bit and watermelon mill and round trip as deep as possible above top perforation at 1,456'.

8. PU 4-1/2" CR on tubing, and set at 1,406'. Pressure test tubing to 1000 psi. Sting out of CR. Load hole, and pressure test casing to 800 psi. If casing does not test, spot or tag subsequent plugs as appropriate. POOH with tubing.