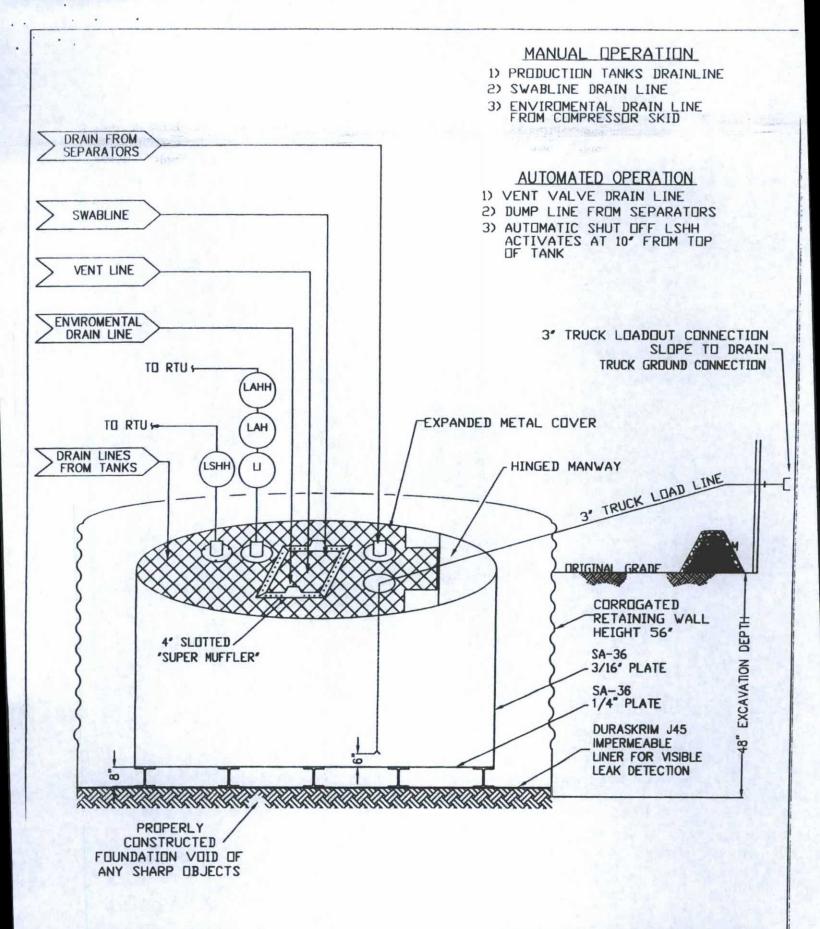

|                                                       | Resources Oil & Ga                                                                          | s Company, LP                                                                           |                        | OGRID#: 1453 | 8                                        |
|-------------------------------------------------------|---------------------------------------------------------------------------------------------|-----------------------------------------------------------------------------------------|------------------------|--------------|------------------------------------------|
| Address: PO Box 428                                   | 9, Farmington, NM                                                                           | 87499                                                                                   |                        |              |                                          |
| Facility or well name:                                | SUNRAY J 1                                                                                  |                                                                                         |                        |              |                                          |
| API Number:                                           | 3004509                                                                                     | 9617                                                                                    | OCD Permit Number      |              |                                          |
| U/L or Qtr/Qtr:                                       | M Section:                                                                                  | 7 Township: 30N                                                                         | Range: 10              | W County:    | San Juan                                 |
| Center of Proposed De                                 | sign: Latitude:                                                                             | 36.82178°N                                                                              | Longitude:             | -107.92979°W | NAD: X 1927 1983                         |
| Surface Owner: X                                      | Federal                                                                                     | State Private                                                                           | Tribal Trust or Indian | Allotment    | THE RESERVE SE                           |
| Temporary: Dr Permanent En Lined Ur String-Reinforced | or G of 19.15.17.11 NM illing Workover nergency Cavitation lined Liner type //elded Factory | n P&A                                                                                   |                        | IDPE PVC     | Other x W x D                            |
| Closed-loop Sys: Type of Operation:                   | P&A Drillin                                                                                 | f 19.15.17.11 NMAC  ng a new well  Workove notice of  Tanks  Haul-off Bins Thickness mi | Other                  |              | uire prior approval of a permit or Other |
|                                                       | lined Liner type: elded Factory                                                             | Other                                                                                   |                        |              |                                          |