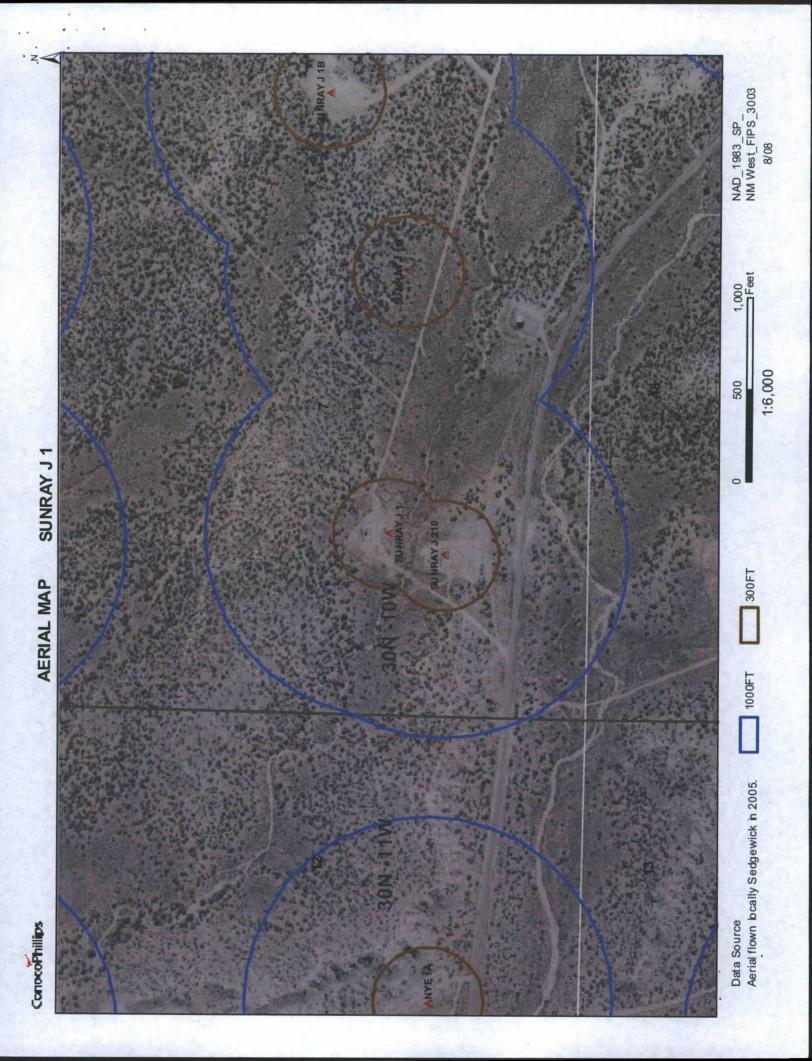

| 6 Fencing: Subsection D of 19.15.17.11 NMAC (Applies to permanent pit, temporary pits, and below-grade tanks)  Chain link, six feet in height, two strands of barbed wire at top (Required if located within 1000 feet of a permanent residence, school, hospi  Four foot height, four strands of barbed wire evenly spaced between one and four feet                                                                                                                                                                                                                                                                                                                                                              | tal, institution or cl | nurch)    |
|--------------------------------------------------------------------------------------------------------------------------------------------------------------------------------------------------------------------------------------------------------------------------------------------------------------------------------------------------------------------------------------------------------------------------------------------------------------------------------------------------------------------------------------------------------------------------------------------------------------------------------------------------------------------------------------------------------------------|------------------------|-----------|
| X Alternate. Please specify 4' hog wire fencing topped with two strands barbed wire.                                                                                                                                                                                                                                                                                                                                                                                                                                                                                                                                                                                                                               |                        |           |
| Netting: Subsection E of 19.15.17.11 NMAC (Applies to permanent pits and permanent open top tanks)  X Screen Netting Other  Monthly inspections (If netting or screening is not physically feasible)                                                                                                                                                                                                                                                                                                                                                                                                                                                                                                               |                        |           |
| Signs: Subsection C of 19.15.17.11 NMAC  12" X 24", 2" lettering, providing Operator's name, site location, and emergency telephone numbers  X Signed in compliance with 19.15.3.103 NMAC                                                                                                                                                                                                                                                                                                                                                                                                                                                                                                                          |                        |           |
| Administrative Approvals and Exceptions:  Justifications and/or demonstrations of equivalency are required. Please refer to 19.15.17 NMAC for guidance.  Please check a box if one or more of the following is requested, if not leave blank:  X Administrative approval(s): Requests must be submitted to the appropriate division district of the Santa Fe Environmental Bureau office for (Fencing/BGT Liner)                                                                                                                                                                                                                                                                                                   | or consideration of    | approval. |
| Exception(s): Requests must be submitted to the Santa Fe Environmental Bureau office for consideration of approval.                                                                                                                                                                                                                                                                                                                                                                                                                                                                                                                                                                                                |                        |           |
| 10                                                                                                                                                                                                                                                                                                                                                                                                                                                                                                                                                                                                                                                                                                                 |                        |           |
| Siting Criteria (regarding permitting): 19.15.17.10 NMAC Instructions: The applicant must demonstrate compliance for each siting criteria below in the application. Recommendations of acceptable source material are provided below. Requests regarding changes to certain siting criteria may require administrative approval from the appropriate district office or may be considered an exception which must be submitted to the Santa Fe Environmental Bureau Office for consideration of approval. Applicant must attach justification for request. Please refer to 19.15.17.10 NMAC for guidance. Siting criteria does not apply to drying pads or above grade-tanks associated with a closed-loop system. |                        |           |
| Ground water is less than 50 feet below the bottom of the temporary pit, permanent pit, or below-grade tank.  - NM Office of the State Engineer - iWATERS database search; USGS; Data obtained from nearby wells                                                                                                                                                                                                                                                                                                                                                                                                                                                                                                   | Yes                    | XNo       |
| Within 300 feet of a continuously flowing watercourse, or 200 feet of any other watercourse, lakebed, sinkhole, or playa lake (measured from the ordinary high-water mark).  - Topographic map; Visual inspection (certification) of the proposed site                                                                                                                                                                                                                                                                                                                                                                                                                                                             | Yes                    | XNo       |
| Within 300 feet from a permanent residence, school, hospital, institution, or church in existence at the time of initial application.                                                                                                                                                                                                                                                                                                                                                                                                                                                                                                                                                                              | Yes                    | XNo       |
| (Applies to temporary, emergency, or cavitation pits and below-grade tanks)                                                                                                                                                                                                                                                                                                                                                                                                                                                                                                                                                                                                                                        | NA                     |           |
| - Visual inspection (certification) of the proposed site; Aerial photo; Satellite image                                                                                                                                                                                                                                                                                                                                                                                                                                                                                                                                                                                                                            |                        |           |
| Within 1000 feet from a permanent residence, school, hospital, institution, or church in existence at the time of initial application.  (Applied to permanent pits)                                                                                                                                                                                                                                                                                                                                                                                                                                                                                                                                                | Yes X NA               | No        |
| <ul> <li>Visual inspection (certification) of the proposed site; Aerial photo; Satellite image</li> <li>Within 500 horizonal feet of a private, domestic fresh water well or spring that less than five households use for domestic or stock watering purposes, or within 1000 horizontal feet of any other fresh water well or spring, in existence at the time of initial application.</li> </ul>                                                                                                                                                                                                                                                                                                                | ng Yes                 | XNo       |
| - NM Office of the State Engineer - iWATERS database search; Visual inspection (certification) of the proposed site.                                                                                                                                                                                                                                                                                                                                                                                                                                                                                                                                                                                               | 100                    |           |
| Within incorporated municipal boundaries or within a defined municipal fresh water well field covered under a municipal ordinance adopted pursuant to NMSA 1978, Section 3-27-3, as amended                                                                                                                                                                                                                                                                                                                                                                                                                                                                                                                        | Yes                    | XNo       |
| <ul> <li>Written confirmation or verification from the municipality; Written approval obtained from the municipality</li> <li>Within 500 feet of a wetland.</li> <li>US Fish and Wildlife Wetland Identification map; Topographic map; Visual inspection (certification) of the proposed site</li> </ul>                                                                                                                                                                                                                                                                                                                                                                                                           | Yes                    | XNo       |
| Within the area overlying a subsurface mine.  - Written confirmation or verification or map from the NM EMNRD - Mining and Mineral Division                                                                                                                                                                                                                                                                                                                                                                                                                                                                                                                                                                        | Yes                    | XNo       |
| Within an unstable area.  - Engineering measures incorporated into the design; NM Bureau of Geology & Mineral Resources; USGS; NM Geological Society; Topographic map                                                                                                                                                                                                                                                                                                                                                                                                                                                                                                                                              | Yes                    | XNo       |
| Within a 100-year floodplain - FEMA map                                                                                                                                                                                                                                                                                                                                                                                                                                                                                                                                                                                                                                                                            | Yes                    | XNo       |