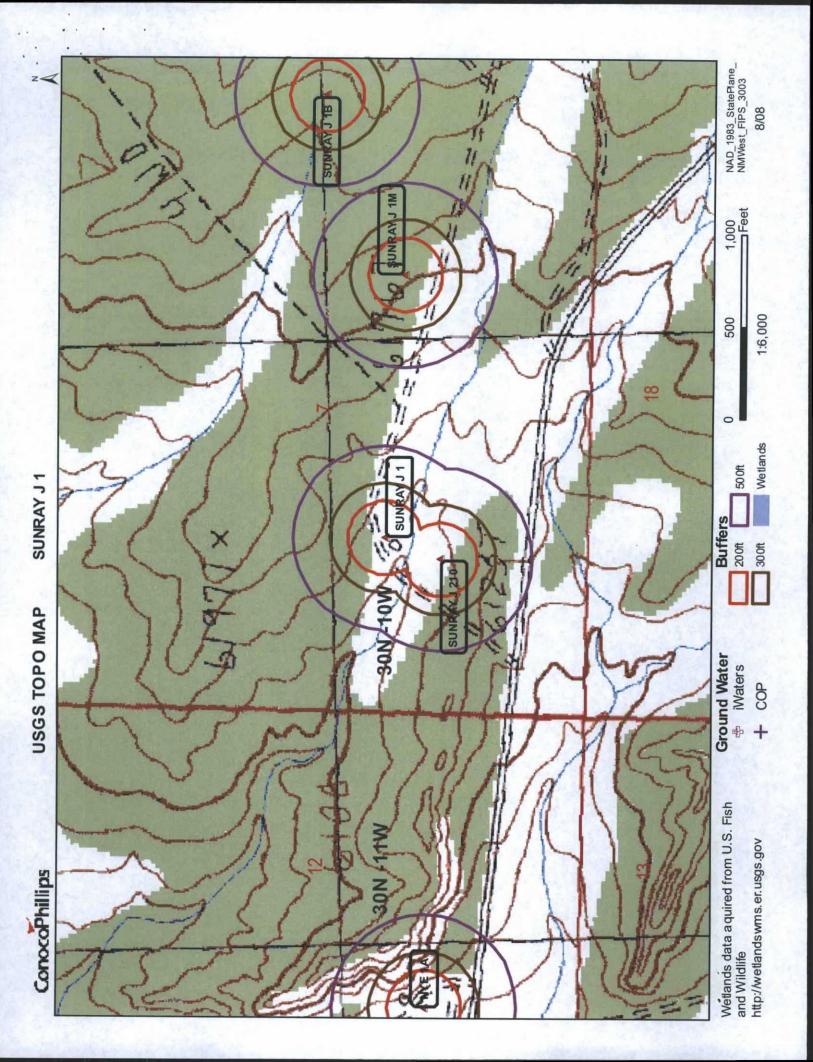

| 6 Fencing: Subsection D of 19.15.17.11 NMAC (Applies to permanent pit, temporary pits, and below-grade tanks)  Chain link, six feet in height, two strands of barbed wire at top (Required if located within 1000 feet of a permanent residence, school, hospi  Four foot height, four strands of barbed wire evenly spaced between one and four feet                                                                                                                                                                                                                                                                                                                                                              | tal, institution or cl | nurch)    |
|--------------------------------------------------------------------------------------------------------------------------------------------------------------------------------------------------------------------------------------------------------------------------------------------------------------------------------------------------------------------------------------------------------------------------------------------------------------------------------------------------------------------------------------------------------------------------------------------------------------------------------------------------------------------------------------------------------------------|------------------------|-----------|
| X Alternate. Please specify 4' hog wire fencing topped with two strands barbed wire.                                                                                                                                                                                                                                                                                                                                                                                                                                                                                                                                                                                                                               |                        |           |
| Netting: Subsection E of 19.15.17.11 NMAC (Applies to permanent pits and permanent open top tanks)  X Screen Netting Other  Monthly inspections (If netting or screening is not physically feasible)                                                                                                                                                                                                                                                                                                                                                                                                                                                                                                               |                        |           |
| Signs: Subsection C of 19.15.17.11 NMAC  12" X 24", 2" lettering, providing Operator's name, site location, and emergency telephone numbers  X Signed in compliance with 19.15.3.103 NMAC                                                                                                                                                                                                                                                                                                                                                                                                                                                                                                                          |                        |           |
| Administrative Approvals and Exceptions:  Justifications and/or demonstrations of equivalency are required. Please refer to 19.15.17 NMAC for guidance.  Please check a box if one or more of the following is requested, if not leave blank:  X Administrative approval(s): Requests must be submitted to the appropriate division district of the Santa Fe Environmental Bureau office for (Fencing/BGT Liner)                                                                                                                                                                                                                                                                                                   | or consideration of    | approval. |
| Exception(s): Requests must be submitted to the Santa Fe Environmental Bureau office for consideration of approval.                                                                                                                                                                                                                                                                                                                                                                                                                                                                                                                                                                                                |                        |           |
| 10                                                                                                                                                                                                                                                                                                                                                                                                                                                                                                                                                                                                                                                                                                                 |                        |           |
| Siting Criteria (regarding permitting): 19.15.17.10 NMAC Instructions: The applicant must demonstrate compliance for each siting criteria below in the application. Recommendations of acceptable source material are provided below. Requests regarding changes to certain siting criteria may require administrative approval from the appropriate district office or may be considered an exception which must be submitted to the Santa Fe Environmental Bureau Office for consideration of approval. Applicant must attach justification for request. Please refer to 19.15.17.10 NMAC for guidance. Siting criteria does not apply to drying pads or above grade-tanks associated with a closed-loop system. |                        |           |
| Ground water is less than 50 feet below the bottom of the temporary pit, permanent pit, or below-grade tank.  - NM Office of the State Engineer - iWATERS database search; USGS; Data obtained from nearby wells                                                                                                                                                                                                                                                                                                                                                                                                                                                                                                   | Yes                    | XNo       |
| Within 300 feet of a continuously flowing watercourse, or 200 feet of any other watercourse, lakebed, sinkhole, or playa lake (measured from the ordinary high-water mark).  - Topographic map; Visual inspection (certification) of the proposed site                                                                                                                                                                                                                                                                                                                                                                                                                                                             | Yes                    | XNo       |
| Within 300 feet from a permanent residence, school, hospital, institution, or church in existence at the time of initial application.                                                                                                                                                                                                                                                                                                                                                                                                                                                                                                                                                                              | Yes                    | XNo       |
| (Applies to temporary, emergency, or cavitation pits and below-grade tanks)                                                                                                                                                                                                                                                                                                                                                                                                                                                                                                                                                                                                                                        | NA                     |           |
| - Visual inspection (certification) of the proposed site; Aerial photo; Satellite image                                                                                                                                                                                                                                                                                                                                                                                                                                                                                                                                                                                                                            |                        |           |
| Within 1000 feet from a permanent residence, school, hospital, institution, or church in existence at the time of initial application.  (Applied to permanent pits)                                                                                                                                                                                                                                                                                                                                                                                                                                                                                                                                                | Yes X NA               | No        |
| <ul> <li>Visual inspection (certification) of the proposed site; Aerial photo; Satellite image</li> <li>Within 500 horizonal feet of a private, domestic fresh water well or spring that less than five households use for domestic or stock watering purposes, or within 1000 horizontal feet of any other fresh water well or spring, in existence at the time of initial application.</li> </ul>                                                                                                                                                                                                                                                                                                                | ng Yes                 | XNo       |
| - NM Office of the State Engineer - iWATERS database search; Visual inspection (certification) of the proposed site.                                                                                                                                                                                                                                                                                                                                                                                                                                                                                                                                                                                               | 100                    |           |
| Within incorporated municipal boundaries or within a defined municipal fresh water well field covered under a municipal ordinance adopted pursuant to NMSA 1978, Section 3-27-3, as amended                                                                                                                                                                                                                                                                                                                                                                                                                                                                                                                        | Yes                    | XNo       |
| <ul> <li>Written confirmation or verification from the municipality; Written approval obtained from the municipality</li> <li>Within 500 feet of a wetland.</li> <li>US Fish and Wildlife Wetland Identification map; Topographic map; Visual inspection (certification) of the proposed site</li> </ul>                                                                                                                                                                                                                                                                                                                                                                                                           | Yes                    | XNo       |
| Within the area overlying a subsurface mine.  - Written confirmation or verification or map from the NM EMNRD - Mining and Mineral Division                                                                                                                                                                                                                                                                                                                                                                                                                                                                                                                                                                        | Yes                    | XNo       |
| Within an unstable area.  - Engineering measures incorporated into the design; NM Bureau of Geology & Mineral Resources; USGS; NM Geological Society; Topographic map                                                                                                                                                                                                                                                                                                                                                                                                                                                                                                                                              | Yes                    | XNo       |
| Within a 100-year floodplain - FEMA map                                                                                                                                                                                                                                                                                                                                                                                                                                                                                                                                                                                                                                                                            | Yes                    | XNo       |