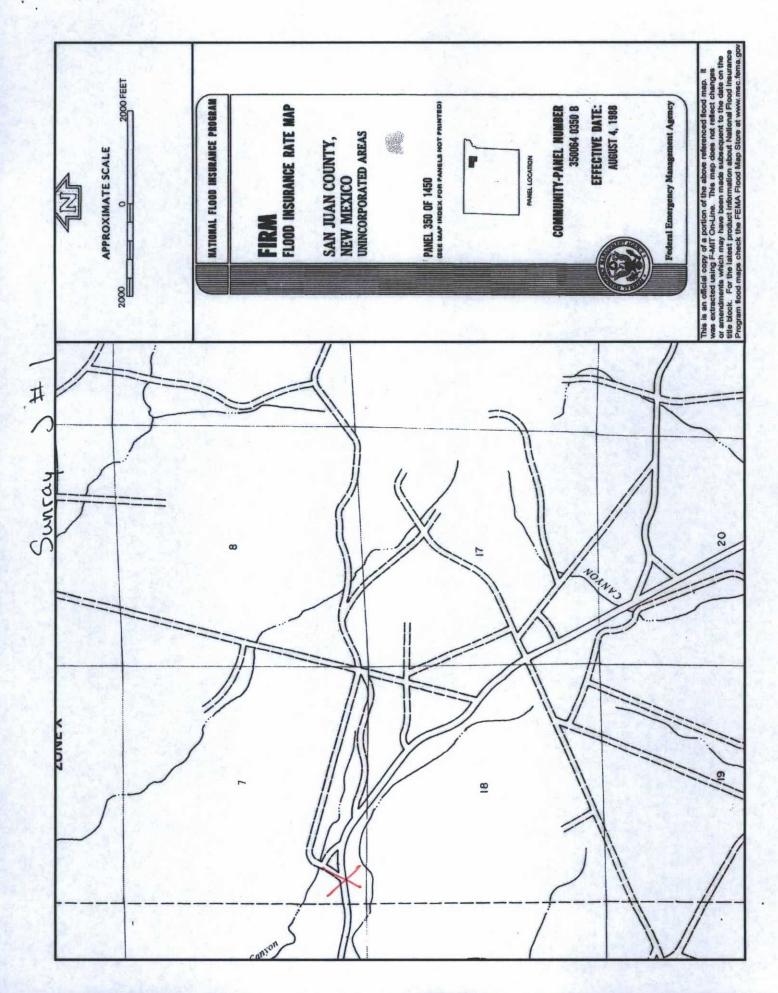

|                                                       | Resources Oil & Ga                                                                          | s Company, LP                                                                           |                        | OGRID#: 1453 | 8                                        |
|-------------------------------------------------------|---------------------------------------------------------------------------------------------|-----------------------------------------------------------------------------------------|------------------------|--------------|------------------------------------------|
| Address: PO Box 428                                   | 9, Farmington, NM                                                                           | 87499                                                                                   |                        |              |                                          |
| Facility or well name:                                | SUNRAY J 1                                                                                  |                                                                                         |                        |              |                                          |
| API Number:                                           | 3004509                                                                                     | 9617                                                                                    | OCD Permit Number      |              |                                          |
| U/L or Qtr/Qtr:                                       | M Section:                                                                                  | 7 Township: 30N                                                                         | Range: 10              | W County:    | San Juan                                 |
| Center of Proposed De                                 | sign: Latitude:                                                                             | 36.82178°N                                                                              | Longitude:             | -107.92979°W | NAD: X 1927 1983                         |
| Surface Owner: X                                      | Federal                                                                                     | State Private                                                                           | Tribal Trust or Indian | Allotment    | THE RESERVE SE                           |
| Temporary: Dr Permanent En Lined Ur String-Reinforced | or G of 19.15.17.11 NM illing Workover nergency Cavitation lined Liner type //elded Factory | n P&A                                                                                   |                        | IDPE PVC     | Other x W x D                            |
| Closed-loop Sys: Type of Operation:                   | P&A Drillin                                                                                 | f 19.15.17.11 NMAC  ng a new well  Workove notice of  Tanks  Haul-off Bins Thickness mi | Other                  |              | uire prior approval of a permit or Other |
|                                                       | lined Liner type: elded Factory                                                             | Other                                                                                   |                        |              |                                          |

| 6 Fencing: Subsection D of 19.15.17.11 NMAC (Applies to permanent pit, temporary pits, and below-grade tanks)  Chain link, six feet in height, two strands of barbed wire at top (Required if located within 1000 feet of a permanent residence, school, hospi  Four foot height, four strands of barbed wire evenly spaced between one and four feet                                                                                                                                                                                                                                                                                                                                                              | tal, institution or cl | nurch)    |
|--------------------------------------------------------------------------------------------------------------------------------------------------------------------------------------------------------------------------------------------------------------------------------------------------------------------------------------------------------------------------------------------------------------------------------------------------------------------------------------------------------------------------------------------------------------------------------------------------------------------------------------------------------------------------------------------------------------------|------------------------|-----------|
| X Alternate. Please specify 4' hog wire fencing topped with two strands barbed wire.                                                                                                                                                                                                                                                                                                                                                                                                                                                                                                                                                                                                                               |                        |           |
| Netting: Subsection E of 19.15.17.11 NMAC (Applies to permanent pits and permanent open top tanks)  X Screen Netting Other  Monthly inspections (If netting or screening is not physically feasible)                                                                                                                                                                                                                                                                                                                                                                                                                                                                                                               |                        |           |
| Signs: Subsection C of 19.15.17.11 NMAC  12" X 24", 2" lettering, providing Operator's name, site location, and emergency telephone numbers  X Signed in compliance with 19.15.3.103 NMAC                                                                                                                                                                                                                                                                                                                                                                                                                                                                                                                          |                        |           |
| Administrative Approvals and Exceptions:  Justifications and/or demonstrations of equivalency are required. Please refer to 19.15.17 NMAC for guidance.  Please check a box if one or more of the following is requested, if not leave blank:  X Administrative approval(s): Requests must be submitted to the appropriate division district of the Santa Fe Environmental Bureau office for (Fencing/BGT Liner)                                                                                                                                                                                                                                                                                                   | or consideration of    | approval. |
| Exception(s): Requests must be submitted to the Santa Fe Environmental Bureau office for consideration of approval.                                                                                                                                                                                                                                                                                                                                                                                                                                                                                                                                                                                                |                        |           |
| 10                                                                                                                                                                                                                                                                                                                                                                                                                                                                                                                                                                                                                                                                                                                 |                        |           |
| Siting Criteria (regarding permitting): 19.15.17.10 NMAC Instructions: The applicant must demonstrate compliance for each siting criteria below in the application. Recommendations of acceptable source material are provided below. Requests regarding changes to certain siting criteria may require administrative approval from the appropriate district office or may be considered an exception which must be submitted to the Santa Fe Environmental Bureau Office for consideration of approval. Applicant must attach justification for request. Please refer to 19.15.17.10 NMAC for guidance. Siting criteria does not apply to drying pads or above grade-tanks associated with a closed-loop system. |                        |           |
| Ground water is less than 50 feet below the bottom of the temporary pit, permanent pit, or below-grade tank.  - NM Office of the State Engineer - iWATERS database search; USGS; Data obtained from nearby wells                                                                                                                                                                                                                                                                                                                                                                                                                                                                                                   | Yes                    | XNo       |
| Within 300 feet of a continuously flowing watercourse, or 200 feet of any other watercourse, lakebed, sinkhole, or playa lake (measured from the ordinary high-water mark).  - Topographic map; Visual inspection (certification) of the proposed site                                                                                                                                                                                                                                                                                                                                                                                                                                                             | Yes                    | XNo       |
| Within 300 feet from a permanent residence, school, hospital, institution, or church in existence at the time of initial application.                                                                                                                                                                                                                                                                                                                                                                                                                                                                                                                                                                              | Yes                    | XNo       |
| (Applies to temporary, emergency, or cavitation pits and below-grade tanks)                                                                                                                                                                                                                                                                                                                                                                                                                                                                                                                                                                                                                                        | NA                     |           |
| - Visual inspection (certification) of the proposed site; Aerial photo; Satellite image                                                                                                                                                                                                                                                                                                                                                                                                                                                                                                                                                                                                                            |                        |           |
| Within 1000 feet from a permanent residence, school, hospital, institution, or church in existence at the time of initial application.  (Applied to permanent pits)                                                                                                                                                                                                                                                                                                                                                                                                                                                                                                                                                | Yes X NA               | No        |
| <ul> <li>Visual inspection (certification) of the proposed site; Aerial photo; Satellite image</li> <li>Within 500 horizonal feet of a private, domestic fresh water well or spring that less than five households use for domestic or stock watering purposes, or within 1000 horizontal feet of any other fresh water well or spring, in existence at the time of initial application.</li> </ul>                                                                                                                                                                                                                                                                                                                | ng Yes                 | XNo       |
| - NM Office of the State Engineer - iWATERS database search; Visual inspection (certification) of the proposed site.                                                                                                                                                                                                                                                                                                                                                                                                                                                                                                                                                                                               | 100                    |           |
| Within incorporated municipal boundaries or within a defined municipal fresh water well field covered under a municipal ordinance adopted pursuant to NMSA 1978, Section 3-27-3, as amended                                                                                                                                                                                                                                                                                                                                                                                                                                                                                                                        | Yes                    | XNo       |
| <ul> <li>Written confirmation or verification from the municipality; Written approval obtained from the municipality</li> <li>Within 500 feet of a wetland.</li> <li>US Fish and Wildlife Wetland Identification map; Topographic map; Visual inspection (certification) of the proposed site</li> </ul>                                                                                                                                                                                                                                                                                                                                                                                                           | Yes                    | XNo       |
| Within the area overlying a subsurface mine.  - Written confirmation or verification or map from the NM EMNRD - Mining and Mineral Division                                                                                                                                                                                                                                                                                                                                                                                                                                                                                                                                                                        | Yes                    | XNo       |
| Within an unstable area.  - Engineering measures incorporated into the design; NM Bureau of Geology & Mineral Resources; USGS; NM Geological Society; Topographic map                                                                                                                                                                                                                                                                                                                                                                                                                                                                                                                                              | Yes                    | XNo       |
| Within a 100-year floodplain - FEMA map                                                                                                                                                                                                                                                                                                                                                                                                                                                                                                                                                                                                                                                                            | Yes                    | XNo       |