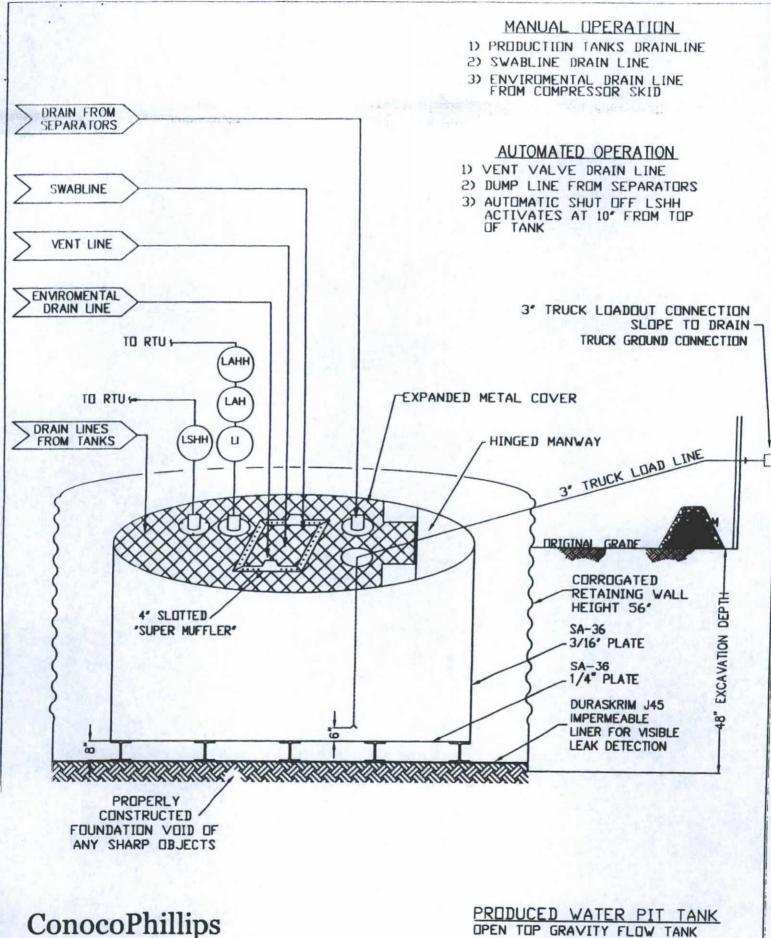

flexible LLDPE material manufactured by Raven Industries as J45BB. This product is a four layer reinforced laminated containing no adhesives. The outer layers consist of a high strength polyethylene film manufactured using virgin grade resins and stabilizers for UV resistance in exposed applications. The J45BB is reinforced with 1300 denier (minimum) tri-directional scrim reinforcement. It exceeds ASTMD3083 standard by 10%. J45BB has a warranty for 20 years from Raven Industries and is attached. It is typically used in Brine Pond, Oilfield Pit liner and other industrial applications. The manufacture specific sheet is attached and the design attached displays the proper installation of the liner.
- 11. The general specification for design and construction are attached in the BR document.



PRODUCED WATER PIT TANK OPEN TOP GRAVITY FLOW TANK INTERNALLY COATED WITH 12-14 MILS AMERON AMERCOAT 385

San Juan Business Unit

| PROPERTIES                                                   | TEST METHOD | J3                       | OBB'                     | J3                       | 68 <b>8</b>              | J4588                    |                              |  |
|--------------------------------------------------------------|-------------|--------------------------|--------------------------|--------------------------|--------------------------|--------------------------|------------------------------|--|
|                                                              |             |                          | Typical Roll<br>Averages | Min. Roll<br>Averages    | Typical Roll