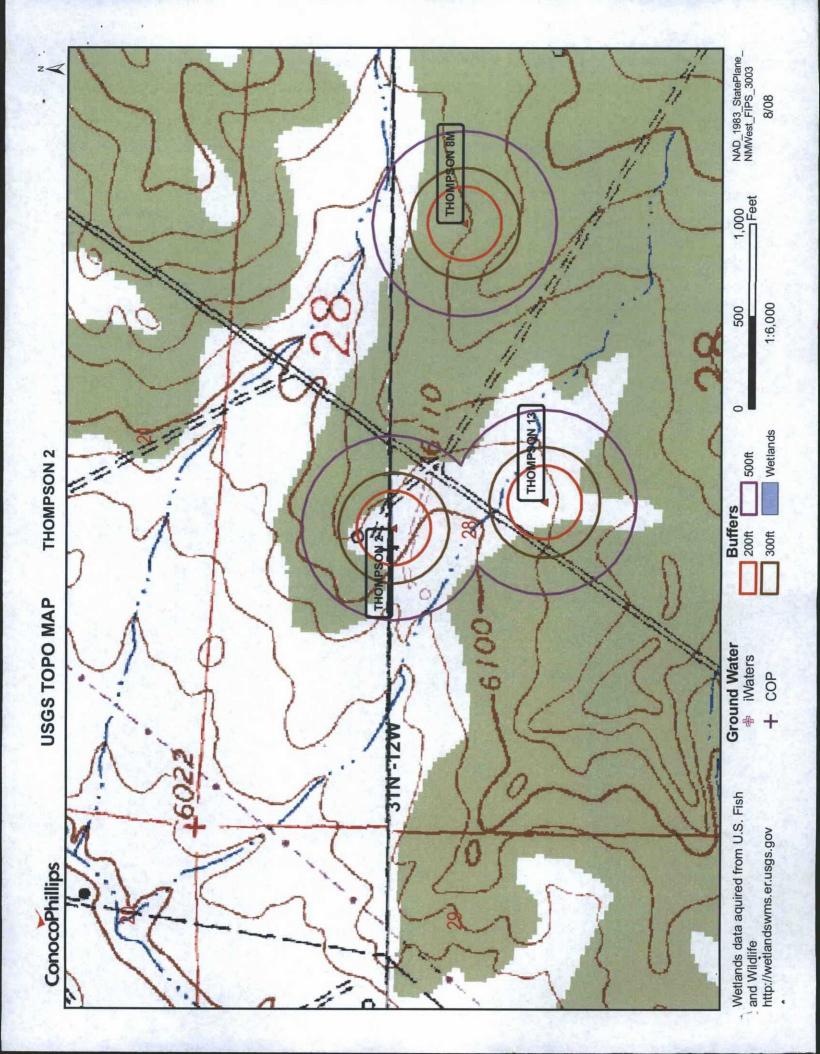

| 12W | 35 | 4 | 4 | 4 |                         |   |   | 240   | 210   | 30     |     |       |

Record Count: 21

http://invotors and state am 110.7001 /ill A TED C /Wall And Cueface Dispatcher





THOMPSON 2 AERIAL MAP

7 -



.

# Mines, Mills and Quarries Web Map THOMPSON 2

Unit Letter: C, Section: 28, Town: 031N, Range: 012W





3

rosdmoy1

### **THOMPSON 2**

### Site Specific Hydrogeology

A visual site inspection confirming the information contained herein was performed on the well 'THOMPSON 2', which is located at 36.87491 degrees North latitude and 108.10645 degrees West longitude. This location is located on the Flora Vista 7.5' USGS topographic quadrangle. This location is in section 28 of Township 31 North Range 12 West of the Public Land Survey System (New Mexico Principal Meridian). This location is located in San Juan County, New Mexico. The nearest town is La Plata, located 6.1 miles to the northwest. The nearest large town (population greater than 10,000) is F