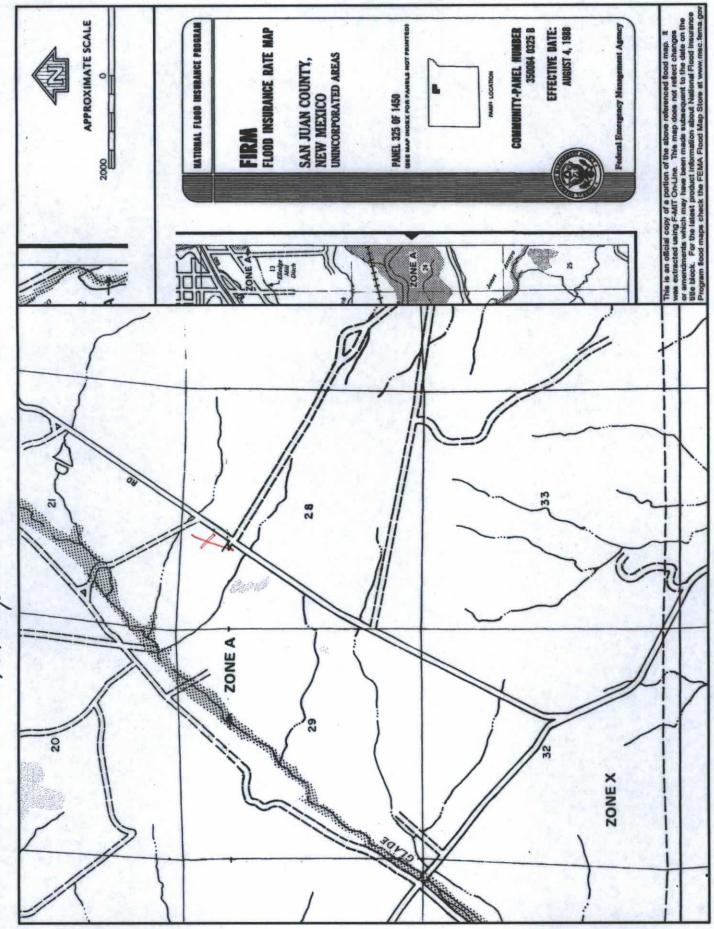

| 12W | 35 | 4 | 4 | 4 |                         |   |   | 240   | 210   | 30     |     |       |

Record Count: 21

http://invotors and state am 110.7001 /ill A TED C /Wall And Cueface Dispatcher





THOMPSON 2 AERIAL MAP

7 -



.

# Mines, Mills and Quarries Web Map THOMPSON 2

Unit Letter: C, Section: 28, Town: 031N, Range: 012W





3

rosdmoy1

### **THOMPSON 2**

### Site Specific Hydrogeology

A visual site inspection confirming the information contained herein was performed on the well 'THOMPSON 2', which is located at 36.87491 degrees North latitude and 108.10645 degrees West longitude. This location is located on the Flora Vista 7.5' USGS topographic quadrangle. This location is in section 28 of Township 31 North Range 12 West of the Public Land Survey System (New Mexico Principal Meridian). This location is located in San Juan County, New Mexico. The nearest town is La Plata, located 6.1 miles to the northwest. The nearest large town (population greater than 10,000) is Farmington, located 11.2 miles to the southwest (National Atlas). The nearest highway is State Highway 574, located 2.3 miles to the northeast