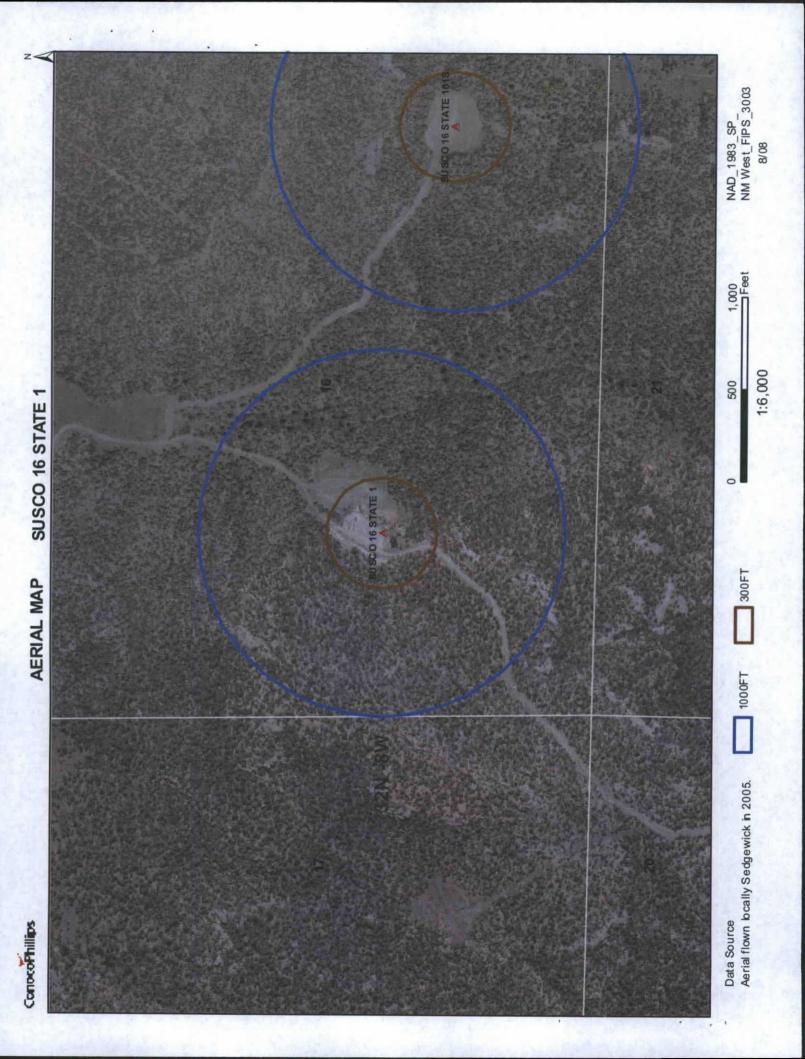

| Fencing: Subsection D of 19.15.17.11 NMAC (Applies to permanent pit, temporary pits, and below-grade tanks)  Chain link, six feet in height, two strands of barbed wire at top (Required if located within 1000 feet of a permanent residence, school, hospital, in:  Four foot height, four strands of barbed wire evenly spaced between one and four feet  X Alternate. Please specify 4' hog wire fencing topped with two strands barbed wire.                                                                                                                                                                                                                                                                  | stitution or ch | urch)    |
|--------------------------------------------------------------------------------------------------------------------------------------------------------------------------------------------------------------------------------------------------------------------------------------------------------------------------------------------------------------------------------------------------------------------------------------------------------------------------------------------------------------------------------------------------------------------------------------------------------------------------------------------------------------------------------------------------------------------|-----------------|----------|
| Netting: Subsection E of 19.15.17.11 NMAC (Applies to permanent pits and permanent open top tanks)  X Screen Netting Other  Monthly inspections (If netting or screening is not physically feasible)                                                                                                                                                                                                                                                                                                                                                                                                                                                                                                               |                 |          |
| Signs: Subsection C of 19.15.17.11 NMAC  12" X 24", 2" lettering, providing Operator's name, site location, and emergency telephone numbers  X Signed in compliance with 19.15.3.103 NMAC                                                                                                                                                                                                                                                                                                                                                                                                                                                                                                                          |                 |          |
| Administrative Approvals and Exceptions:  Justifications and/or demonstrations of equivalency are required. Please refer to 19.15.17 NMAC for guidance.  Please check a box if one or more of the following is requested, if not leave blank:  X Administrative approval(s): Requests must be submitted to the appropriate division district of the Santa Fe Environmental Bureau office for con (Fencing/BGT Liner)  Exception(s): Requests must be submitted to the Santa Fe Environmental Bureau office for consideration of approval.                                                                                                                                                                          | sideration of a | pproval. |
|                                                                                                                                                                                                                                                                                                                                                                                                                                                                                                                                                                                                                                                                                                                    |                 |          |
| Siting Criteria (regarding permitting): 19.15.17.10 NMAC Instructions: The applicant must demonstrate compliance for each siting criteria below in the application. Recommendations of acceptable source material are provided below. Requests regarding changes to certain siting criteria may require administrative approval from the appropriate district office or may be considered an exception which must be submitted to the Santa Fe Environmental Bureau Office for consideration of approval. Applicant must attach justification for request. Please refer to 19.15.17.10 NMAC for guidance. Siting criteria does not apply to drying pads or above grade-tanks associated with a closed-loop system. |                 |          |
| Ground water is less than 50 feet below the bottom of the temporary pit, permanent pit, or below-grade tank.  - NM Office of the State Engineer - iWATERS database search; USGS; Data obtained from nearby wells                                                                                                                                                                                                                                                                                                                                                                                                                                                                                                   | Yes             | XNo      |
| Within 300 feet of a continuously flowing watercourse, or 200 feet of any other watercourse, lakebed, sinkhole, or playa lake (measured from the ordinary high-water mark).  - Topographic map; Visual inspection (certification) of the proposed site                                                                                                                                                                                                                                                                                                                                                                                                                                                             | Yes             | XNo      |
| Within 300 feet from a permanent residence, school, hospital, institution, or church in existence at the time of initial application.                                                                                                                                                                                                                                                                                                                                                                                                                                                                                                                                                                              | Yes             | XNo      |
| (Applies to temporary, emergency, or cavitation pits and below-grade tanks)                                                                                                                                                                                                                                                                                                                                                                                                                                                                                                                                                                                                                                        | NA              | 1344     |
| - Visual inspection (certification) of the proposed site; Aerial photo; Satellite image                                                                                                                                                                                                                                                                                                                                                                                                                                                                                                                                                                                                                            |                 | 10       |
| Within 1000 feet from a permanent residence, school, hospital, institution, or church in existence at the time of initial application.  (Applied to permanent pits)                                                                                                                                                                                                                                                                                                                                                                                                                                                                                                                                                | Yes X NA        | No       |
| - Visual inspection (certification) of the proposed site; Aerial photo; Satellite image                                                                                                                                                                                                                                                                                                                                                                                                                                                                                                                                                                                                                            |                 |          |
| Within 500 horizonal feet of a private, domestic fresh water well or spring that less than five households use for domestic or stock watering purposes, or within 1000 horizontal feet of any other fresh water well or spring, in existence at the time of initial application.                                                                                                                                                                                                                                                                                                                                                                                                                                   | Yes             | XNo      |
| - NM Office of the State Engineer - iWATERS database search; Visual inspection (certification) of the proposed site.                                                                                                                                                                                                                                                                                                                                                                                                                                                                                                                                                                                               |                 |          |
| Within incorporated municipal boundaries or within a defined municipal fresh water well field covered under a municipal ordinance adopted pursuant to NMSA 1978, Section 3-27-3, as amended  - Written confirmation or verification from the municipality; Written approval obtained from the municipality                                                                                                                                                                                                                                                                                                                                                                                                         | Yes             | XNo      |
| Within 500 feet of a wetland.  - US Fish and Wildlife Wetland Identification map; Topographic map; Visual inspection (certification) of the proposed site                                                                                                                                                                                                                                                                                                                                                                                                                                                                                                                                                          | Yes             | XNo      |
| Within the area overlying a subsurface mine.  - Written confirmation or verification or map from the NM EMNRD - Mining and Mineral Division                                                                                                                                                                                                                                                                                                                                                                                                                                                                                                                                                                        | Yes             | XNo      |
| Within an unstable area.                                                                                                                                                                                                                                                                                                                                                                                                                                                                                                                                                                                                                                                                                           | Yes             | X No     |
| <ul> <li>Engineering measures incorporated into the design; NM Bureau of Geology &amp; Mineral Resources; USGS; NM Geological<br/>Society; Topographic map</li> </ul>                                                                                                                                                                                                                                                                                                                                                                                                                                                                                                                                              |                 |          |
| Within a 100-year floodplain - FEMA map                                                                                                                                                                                                                                                                                                                                                                                                                                                                                                                                                                                                                                                                            | Yes             | X No     |