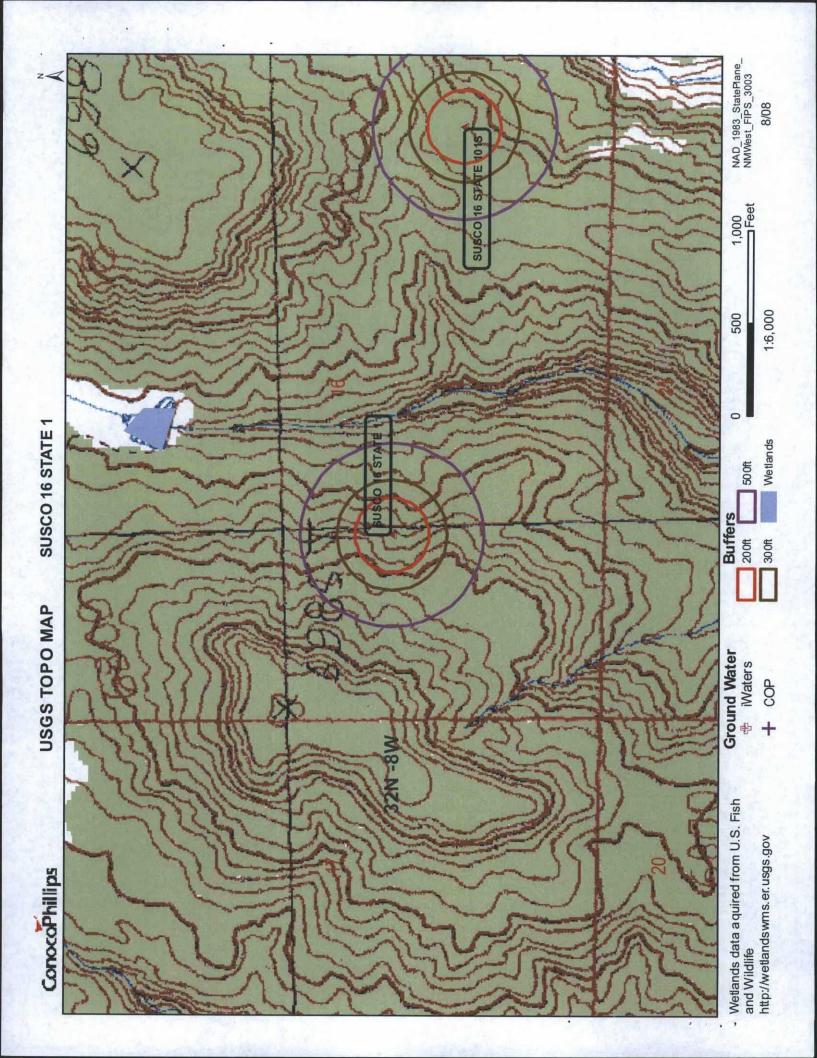

| Fencing: Subsection D of 19.15.17.11 NMAC (Applies to permanent pit, temporary pits, and below-grade tanks)  Chain link, six feet in height, two strands of barbed wire at top (Required if located within 1000 feet of a permanent residence, school, hospital, in:  Four foot height, four strands of barbed wire evenly spaced between one and four feet  X Alternate. Please specify 4' hog wire fencing topped with two strands barbed wire.                                                                                                                                                                                                                                                                  | stitution or ch | urch)    |
|--------------------------------------------------------------------------------------------------------------------------------------------------------------------------------------------------------------------------------------------------------------------------------------------------------------------------------------------------------------------------------------------------------------------------------------------------------------------------------------------------------------------------------------------------------------------------------------------------------------------------------------------------------------------------------------------------------------------|-----------------|----------|
| Netting: Subsection E of 19.15.17.11 NMAC (Applies to permanent pits and permanent open top tanks)  X Screen Netting Other  Monthly inspections (If netting or screening is not physically feasible)                                                                                                                                                                                                                                                                                                                                                                                                                                                                                                               |                 |          |
| Signs: Subsection C of 19.15.17.11 NMAC  12" X 24", 2" lettering, providing Operator's name, site location, and emergency telephone numbers  X Signed in compliance with 19.15.3.103 NMAC                                                                                                                                                                                                                                                                                                                                                                                                                                                                                                                          |                 |          |
| Administrative Approvals and Exceptions:  Justifications and/or demonstrations of equivalency are required. Please refer to 19.15.17 NMAC for guidance.  Please check a box if one or more of the following is requested, if not leave blank:  X Administrative approval(s): Requests must be submitted to the appropriate division district of the Santa Fe Environmental Bureau office for con (Fencing/BGT Liner)  Exception(s): Requests must be submitted to the Santa Fe Environmental Bureau office for consideration of approval.                                                                                                                                                                          | sideration of a | pproval. |
|                                                                                                                                                                                                                                                                                                                                                                                                                                                                                                                                                                                                                                                                                                                    |                 |          |
| Siting Criteria (regarding permitting): 19.15.17.10 NMAC Instructions: The applicant must demonstrate compliance for each siting criteria below in the application. Recommendations of acceptable source material are provided below. Requests regarding changes to certain siting criteria may require administrative approval from the appropriate district office or may be considered an exception which must be submitted to the Santa Fe Environmental Bureau Office for consideration of approval. Applicant must attach justification for request. Please refer to 19.15.17.10 NMAC for guidance. Siting criteria does not apply to drying pads or above grade-tanks associated with a closed-loop system. |                 |          |
| Ground water is less than 50 feet below the bottom of the temporary pit, permanent pit, or below-grade tank.  - NM Office of the State Engineer - iWATERS database search; USGS; Data obtained from nearby wells                                                                                                                                                                                                                                                                                                                                                                                                                                                                                                   | Yes             | XNo      |
| Within 300 feet of a continuously flowing watercourse, or 200 feet of any other watercourse, lakebed, sinkhole, or playa lake (measured from the ordinary high-water mark).  - Topographic map; Visual inspection (certification) of the proposed site                                                                                                                                                                                                                                                                                                                                                                                                                                                             | Yes             | XNo      |
| Within 300 feet from a permanent residence, school, hospital, institution, or church in existence at the time of initial application.                                                                                                                                                                                                                                                                                                                                                                                                                                                                                                                                                                              | Yes             | XNo      |
| (Applies to temporary, emergency, or cavitation pits and below-grade tanks)                                                                                                                                                                                                                                                                                                                                                                                                                                                                                                                                                                                                                                        | NA              | 1344     |
| - Visual inspection (certification) of the proposed site; Aerial photo; Satellite image                                                                                                                                                                                                                                                                                                                                                                                                                                                                                                                                                                                                                            |                 | 10       |
| Within 1000 feet from a permanent residence, school, hospital, institution, or church in existence at the time of initial application.  (Applied to permanent pits)                                                                                                                                                                                                                                                                                                                                                                                                                                                                                                                                                | Yes X NA        | No       |
| - Visual inspection (certification) of the proposed site; Aerial photo; Satellite image                                                                                                                                                                                                                                                                                                                                                                                                                                                                                                                                                                                                                            |                 |          |
| Within 500 horizonal feet of a private, domestic fresh water well or spring that less than five households use for domestic or stock watering purposes, or within 1000 horizontal feet of any other fresh water well or spring, in existence at the time of initial application.                                                                                                                                                                                                                                                                                                                                                                                                                                   | Yes             | XNo      |
| - NM Office of the State Engineer - iWATERS database search; Visual inspection (certification) of the proposed site.                                                                                                                                                                                                                                                                                                                                                                                                                                                                                                                                                                                               |                 |          |
| Within incorporated municipal boundaries or within a defined municipal fresh water well field covered under a municipal ordinance adopted pursuant to NMSA 1978, Section 3-27-3, as amended  - Written confirmation or verification from the municipality; Written approval obtained from the municipality                                                                                                                                                                                                                                                                                                                                                                                                         | Yes             | XNo      |
| Within 500 feet of a wetland.  - US Fish and Wildlife Wetland Identification map; Topographic map; Visual inspection (certification) of the proposed site                                                                                                                                                                                                                                                                                                                                                                                                                                                                                                                                                          | Yes             | XNo      |
| Within the area overlying a subsurface mine.  - Written confirmation or verification or map from the NM EMNRD - Mining and Mineral Division                                                                                                                                                                                                                                                                                                                                                                                                                                                                                                                                                                        | Yes             | XNo      |
| Within an unstable area.                                                                                                                                                                                                                                                                                                                                                                                                                                                                                                                                                                                                                                                                                           | Yes             | X No     |
| <ul> <li>Engineering measures incorporated into the design; NM Bureau of Geology &amp; Mineral Resources; USGS; NM Geological<br/>Society; Topographic map</li> </ul>                                                                                                                                                                                                                                                                                                                                                                                                                                                                                                                                              |                 |          |
| Within a 100-year floodplain - FEMA map                                                                                                                                                                                                                                                                                                                                                                                                                                                                                                                                                                                                                                                                            | Yes             | X No     |