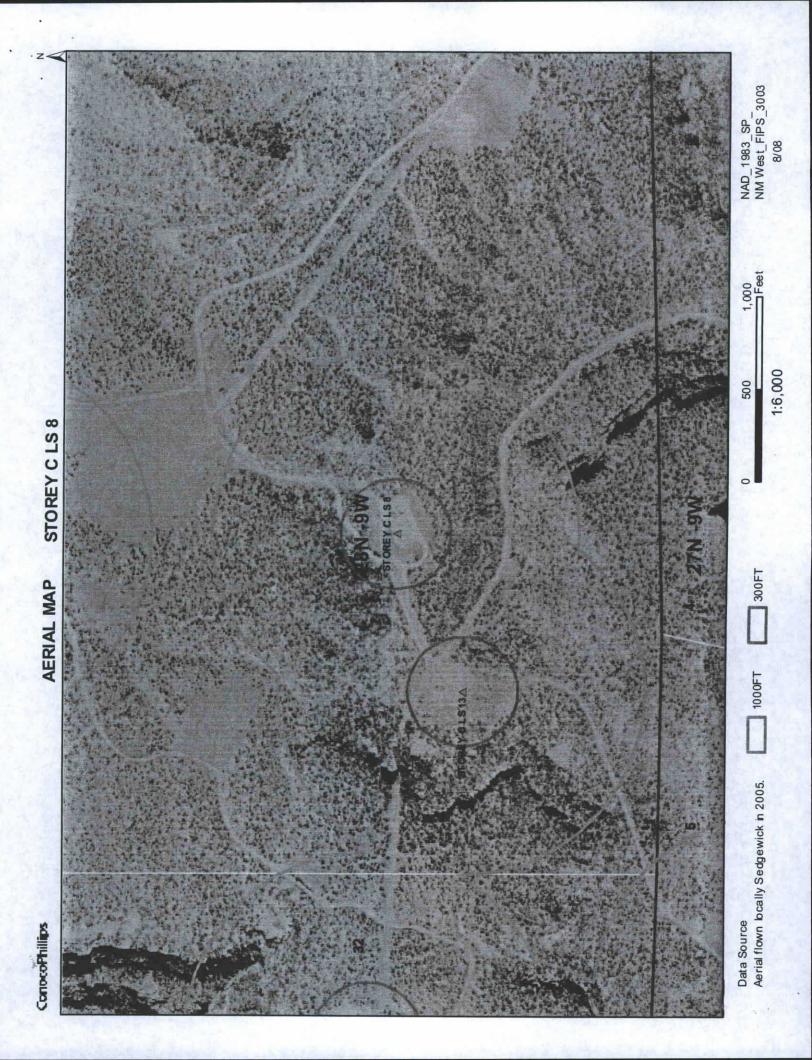

Surface D     | Data Report Avg                                                       | J Depth to Water F                  | Report          | Water Column Report         |           |
|                     | Clear Form                                                            | iWATERS Men                         | u Help          |                             |           |
|                     | WATER CO                                                              | LUMN REPORT 08                      | 8/21/2008       |                             |           |
|                     | ers are 1=NW 2=NE 3=SW<br>ers are biggest to sma<br>Rng Sec q q q Zon | allest)                             | Depth<br>Y Well | Depth Water<br>Water Column | (in feet) |

No Records found, try again





# Mines, Mills and Quarries Web Map STOREY C LS 8

Unit Letter: K, Section: 33, Town: 028N, Range: 009W



10



#### **STOREY C LS 8**

#### Site Specific Hydrogeology

A visual site inspection confirming the information contained herein was performed on the well 'STOREY C LS 8', which is located at 36.614349 degrees North latitude and 107.79608 degrees West longitude. This location is located on the Huerfanito Peak 7.5' USGS topographic quadrangle. This location is in section 33 of Township 28 North Range 9 West of the Public Land Survey System (New Mexico Principal Meridian). This location is located in San Juan County, New Mexico. The nearest town is Blanco, located 7.7 miles to the north. The nearest large town (population greater than 10,000) is Farmington, located 24.2 miles to th