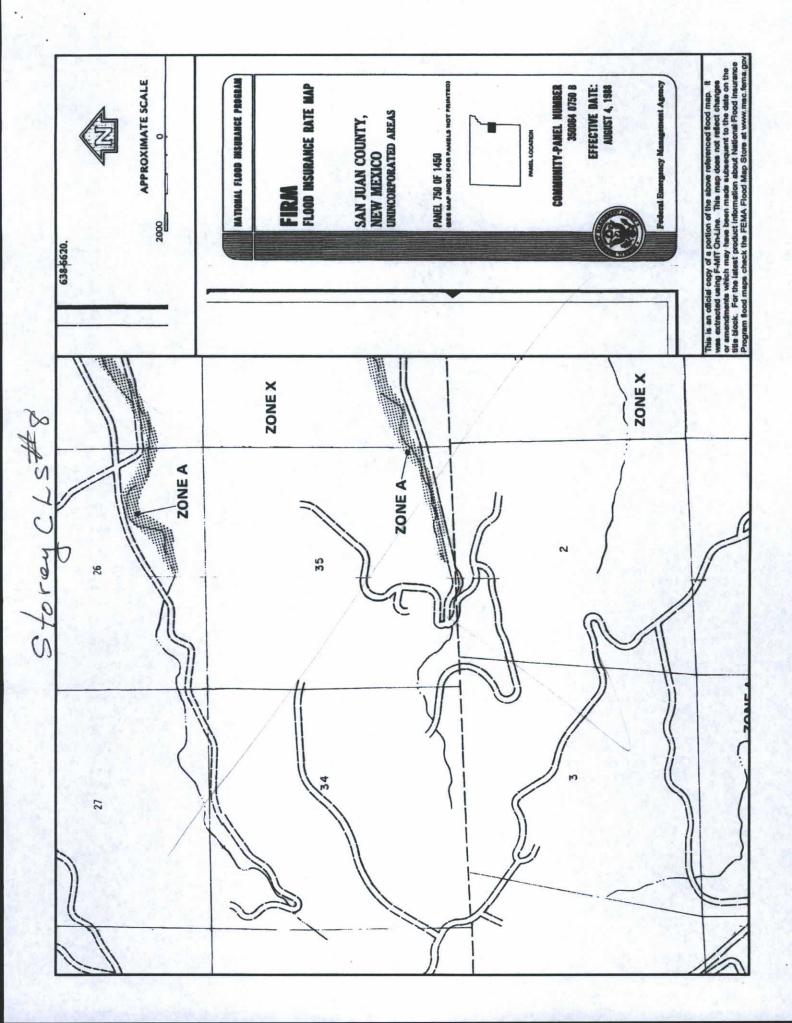

| Report          | Water Column Report         |           |
|                     | Clear Form                                                            | iWATERS Men                         | u Help          |                             |           |
|                     | WATER CO                                                              | LUMN REPORT 08                      | 8/21/2008       |                             |           |
|                     | ers are 1=NW 2=NE 3=SW<br>ers are biggest to sma<br>Rng Sec q q q Zon | allest)                             | Depth<br>Y Well | Depth Water<br>Water Column | (in feet) |

No Records found, try again





# Mines, Mills and Quarries Web Map STOREY C LS 8

Unit Letter: K, Section: 33, Town: 028N, Range: 009W



10



#### **STOREY C LS 8**

#### Site Specific Hydrogeology

A visual site inspection confirming the information contained herein was performed on the well 'STOREY C LS 8', which is located at 36.614349 degrees North latitude and 107.79608 degrees West longitude. This location is located on the Huerfanito Peak 7.5' USGS topographic quadrangle. This location is in section 33 of Township 28 North Range 9 West of the Public Land Survey System (New Mexico Principal Meridian). This location is located in San Juan County, New Mexico. The nearest town is Blanco, located 7.7 miles to the north. The nearest large town (population greater than 10,000) is Farmington, located 24.2 miles to the west (National Atlas). The nearest highway is US Highway 64, located 7.3 miles to the north. The location is on