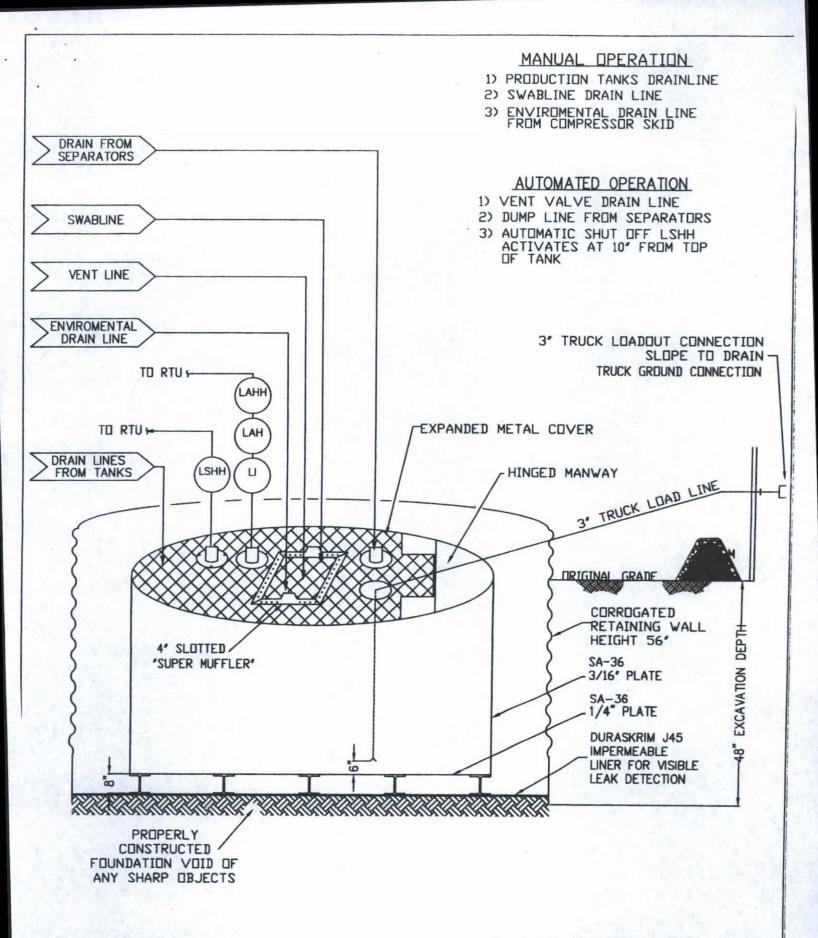

il flexible LLDPE material manufactured by Raven Industries as J45BB. This product is a four layer reinforced laminated containing no adhesives. The outer layers consist of a high strength polyethylene film manufactured using virgin grade resins and stabilizers for UV resistance in exposed applications. The J45BB is reinforced with 1300 denier (minimum) tri-directional scrim reinforcement. It exceeds ASTMD3083 standard by 10%. J45BB has a warranty for 20 years from Raven Industries and is attached. It is typically used in Brine Pond, Oilfield Pit liner and other industrial applications. The manufacture specific sheet is attached and the design attached displays the proper installation of the liner.
- The general specification for design and construction are attached in the COPC document.



ConocoPhillips

PRODUCED WATER PIT TANK OPEN TOP GRAVITY FLOW TANK INTERNALLY COATED WITH 12-14 MILS AMERON AMERCOAT 385

San Juan Business Unit

# DURA-SKRIM®

## J30, J36 & J45

| PROPERTIES                                      | TEST METHOD | J3                       | 08 <b>8</b>              | J3                       | 6 <b>88</b> .            | J4588"                   |                          |  |
|-------------------------------------------------|-------------|--------------------------|--------------------------|--------------------------|--------------------------|--------------------------|--------------------------|--|
|                                                 |             | Min. Roll<br>Averages    | Typical Roll<br>Averages | Min. Roll<br>Averages    | Typical R