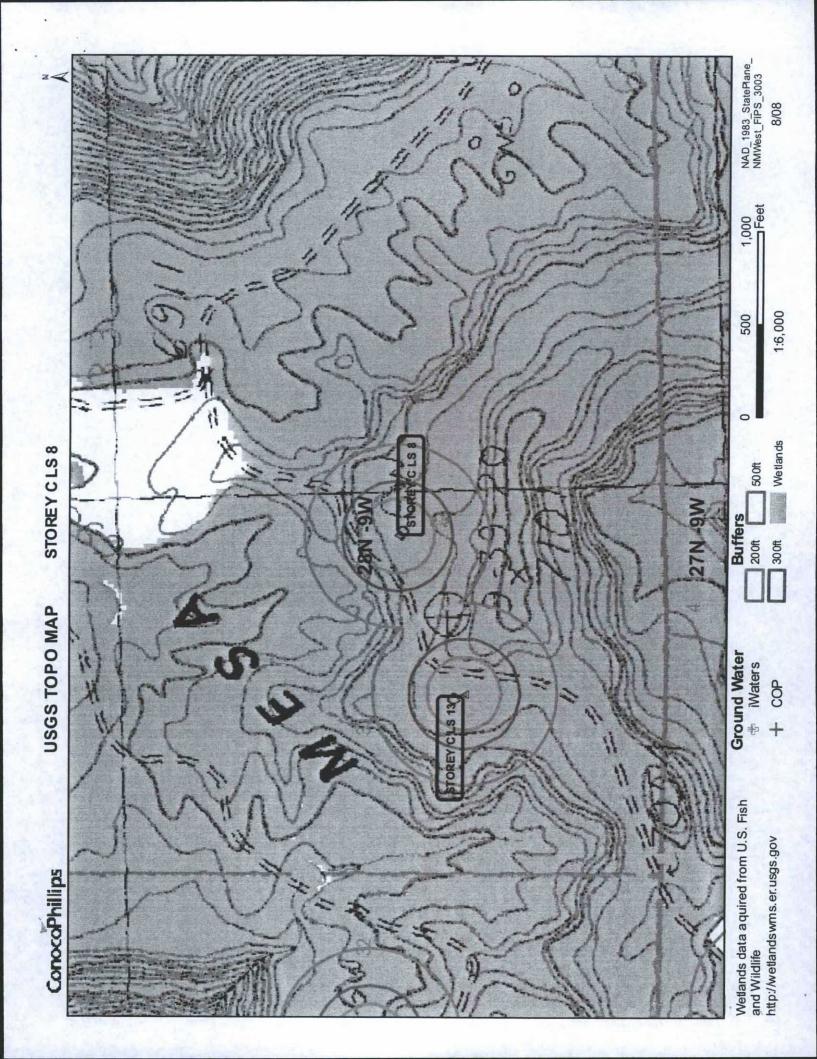

/ Surface D     | Data Report Avg                                                       | J Depth to Water F                  | Report          | Water Column Report         |           |
|                     | Clear Form                                                            | iWATERS Men                         | u Help          |                             |           |
|                     | WATER CO                                                              | LUMN REPORT 08                      | 8/21/2008       |                             |           |
|                     | ers are 1=NW 2=NE 3=SW<br>ers are biggest to sma<br>Rng Sec q q q Zon | allest)                             | Depth<br>Y Well | Depth Water<br>Water Column | (in feet) |

No Records found, try again





# Mines, Mills and Quarries Web Map STOREY C LS 8

Unit Letter: K, Section: 33, Town: 028N, Range: 009W



10



#### **STOREY C LS 8**

#### Site Specific Hydrogeology

A visual site inspection confirming the information contained herein was performed on the well 'STOREY C LS 8', which is located at 36.614349 degrees North latitude and 107.79608 degrees West longitude. This location is located on the Huerfanito Peak 7.5' USGS topographic quadrangle. This location is in section 33 of Township 28 North Range 9 West of the Public Land Survey System (New Mexico Principal Meridian). This location is located in San Juan County, New Mexico. The nearest town is Blanco, located 7.7 miles to the north. The nearest large town (population greater than 10,000) is Farmington, located 24.2 miles to