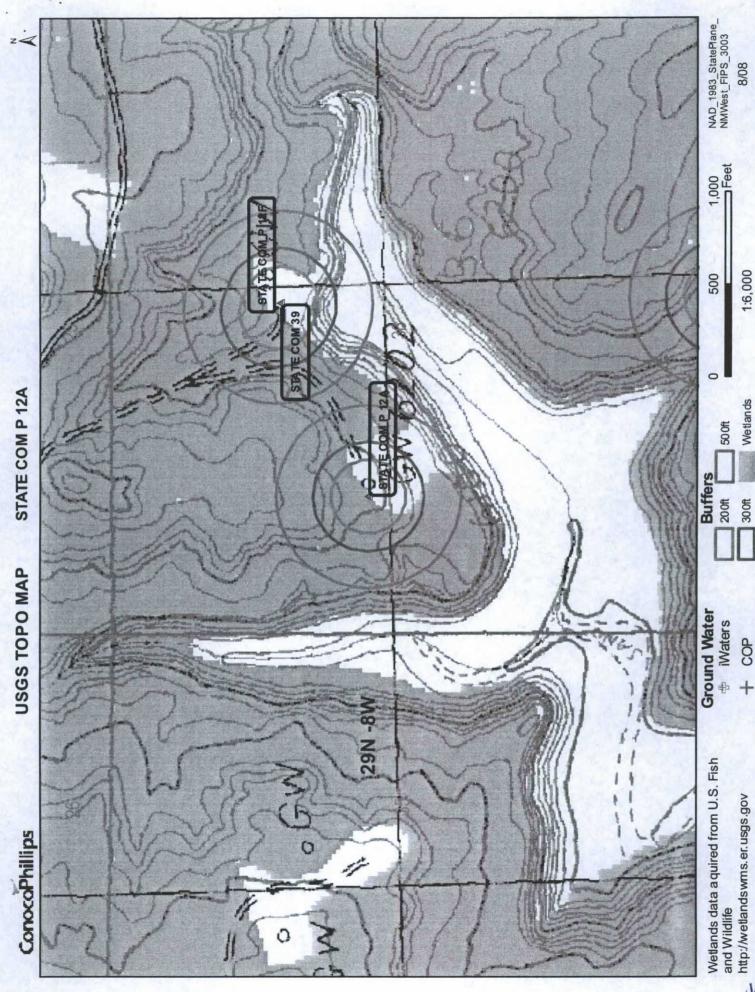

| Fencing: Subsection D of 19.15 17.11 NMAC (Applies to permanent pit, temporary pits, and below grade tanks)  Chain link, six feet in height, two strands of barbed wire at top (Required if located within 1000 feet of a permanent residence,  Four foot height, four strands of barbed wire evenly spaced between one and four feet  X Alternate. Please specify 4' hog wire fencing topped with two strands barbed wire.                                                                                                                                                                                                                                                   | school, hospital, institution or cl | hurch)    |
|-------------------------------------------------------------------------------------------------------------------------------------------------------------------------------------------------------------------------------------------------------------------------------------------------------------------------------------------------------------------------------------------------------------------------------------------------------------------------------------------------------------------------------------------------------------------------------------------------------------------------------------------------------------------------------|-------------------------------------|-----------|
| 7 Netting: Subsection E of 19.15.17.11 NMAC (Applies to permanent pits and permanent open top tanks)  X Screen Netting Other  Monthly inspections (If netting or screening is not physically feasible)                                                                                                                                                                                                                                                                                                                                                                                                                                                                        |                                     |           |
| Signs: Subsection C of 19.15.17.11 NMAC  12" X 24". 2" lettering, providing Operator's name, site location, and emergency telephone numbers  X Signed in compliance with 19.15.3.103 NMAC                                                                                                                                                                                                                                                                                                                                                                                                                                                                                     |                                     |           |
| Administrative Approvals and Exceptions:  Justifications and/or demonstrations of equivalency are required. Please refer to 19.15.17 NMAC for guidance.  Please check a box if one or more of the following is requested, if not leave blank:  X Administrative approval(s): Requests must be submitted to the appropriate division district of the Santa Fe Environmental Bu (Fencing/BGT Liner)  Exception(s): Requests must be submitted to the Santa Fe Environmental Bureau office for consideration of approval.                                                                                                                                                        | reau office for consideration of    | approval. |
| P.Acephonics). Requests must be satisfact to the Sama Pe Environmental bureau office for consideration of approval.                                                                                                                                                                                                                                                                                                                                                                                                                                                                                                                                                           |                                     |           |
| Siting Criteria (regarding permitting): 19.15.17.10 NMAC  Instructions: The applicant must demonstrate compliance for each siting criteria below in the application. Recommendations of source material are provided below. Requests regarding changes to certain siting criteria may require administrative approval f appropriate district office or may be considered an exception which must be submitted to the Santa Fe Environmental Bureau of consideration of approval. Applicant must attach justification for request. Please refer to 19.15.17.10 NMAC for guidance. Sit does not apply to drying pads or above grade-tanks associated with a closed-loop system. | from the<br>Office for              |           |
| Ground water is less than 50 feet below the bottom of the temporary pit, permanent pit, or below-grade tank.  NM Office of the State Engineer - iWATERS database search; USGS; Data obtained from nearby wells                                                                                                                                                                                                                                                                                                                                                                                                                                                                | Yes                                 | XNo       |
| Within 300 feet of a continuously flowing watercourse, or 200 feet of any other watercourse, lakebed, sinkhole, lake (measured from the ordinary high-water mark).  - Topographic map; Visual inspection (certification) of the proposed site                                                                                                                                                                                                                                                                                                                                                                                                                                 | or playa Yes                        | XNo       |
| Within 300 feet from a permanent residence, school, hospital, institution, or church in existence at the time of in application.                                                                                                                                                                                                                                                                                                                                                                                                                                                                                                                                              | nitial Yes                          | XNo       |
| (Applies to temporary, emergency, or cavitation pits and helow-grade tanks)                                                                                                                                                                                                                                                                                                                                                                                                                                                                                                                                                                                                   | □NA                                 | 1         |
| - Visual inspection (certification) of the proposed site; Aerial photo; Satellite image                                                                                                                                                                                                                                                                                                                                                                                                                                                                                                                                                                                       |                                     |           |
| Within 1000 feet from a permanent residence, school, hospital, institution, or church in existence at the time of initial applicate (Applied to permanent pits)                                                                                                                                                                                                                                                                                                                                                                                                                                                                                                               | Yes X NA                            | No        |
| - Visual inspection (certification) of the proposed site; Aerial photo; Satellite image                                                                                                                                                                                                                                                                                                                                                                                                                                                                                                                                                                                       |                                     | TENE !    |
| Within 500 horizonal feet of a private, domestic fresh water well or spring that less than five households use for domestic or st purposes, or within 1000 horizontal feet of any other fresh water well or spring, in existence at the time of initial application.                                                                                                                                                                                                                                                                                                                                                                                                          | tock watering Yes                   | XNo       |
| <ul> <li>NM Office of the State Engineer - iWATERS database search; Visual inspection (certification) of the proposed sit</li> </ul>                                                                                                                                                                                                                                                                                                                                                                                                                                                                                                                                          | te.                                 |           |
| Within incorporated municipal boundaries or within a defined municipal fresh water well field covered under a municipal or adopted pursuant to NMSA 1978, Section 3-27-3, as amended  - Written confirmation or verification from the municipality: Written approval obtained from the municipality                                                                                                                                                                                                                                                                                                                                                                           | dinance                             | XNo       |
| Within 500 feet of a wetland.  - US Fish and Wildlife Wetland Identification map; Topographic map; Visual inspection (certification) of the propo                                                                                                                                                                                                                                                                                                                                                                                                                                                                                                                             | Yes Yes                             | XNo       |
| Within the area overlying a subsurface mine.  Written confirmation or verification or map from the NM EMNRD - Mining and Mineral Division                                                                                                                                                                                                                                                                                                                                                                                                                                                                                                                                     | Yes                                 | XNo       |
| Within an unstable area.                                                                                                                                                                                                                                                                                                                                                                                                                                                                                                                                                                                                                                                      | □Yes                                | XNo       |
| <ul> <li>Engineering measures incorporated into the design; NM Bureau of Geology &amp; Mineral Resources; USGS; NM Geology; Topographic map</li> </ul>                                                                                                                                                                                                                                                                                                                                                                                                                                                                                                                        |                                     |           |
| Within a 100-year floodplain - FEMA map                                                                                                                                                                                                                                                                                                                                                                                                                                                                                                                                                                                                                                       | Yes                                 | XNo       |