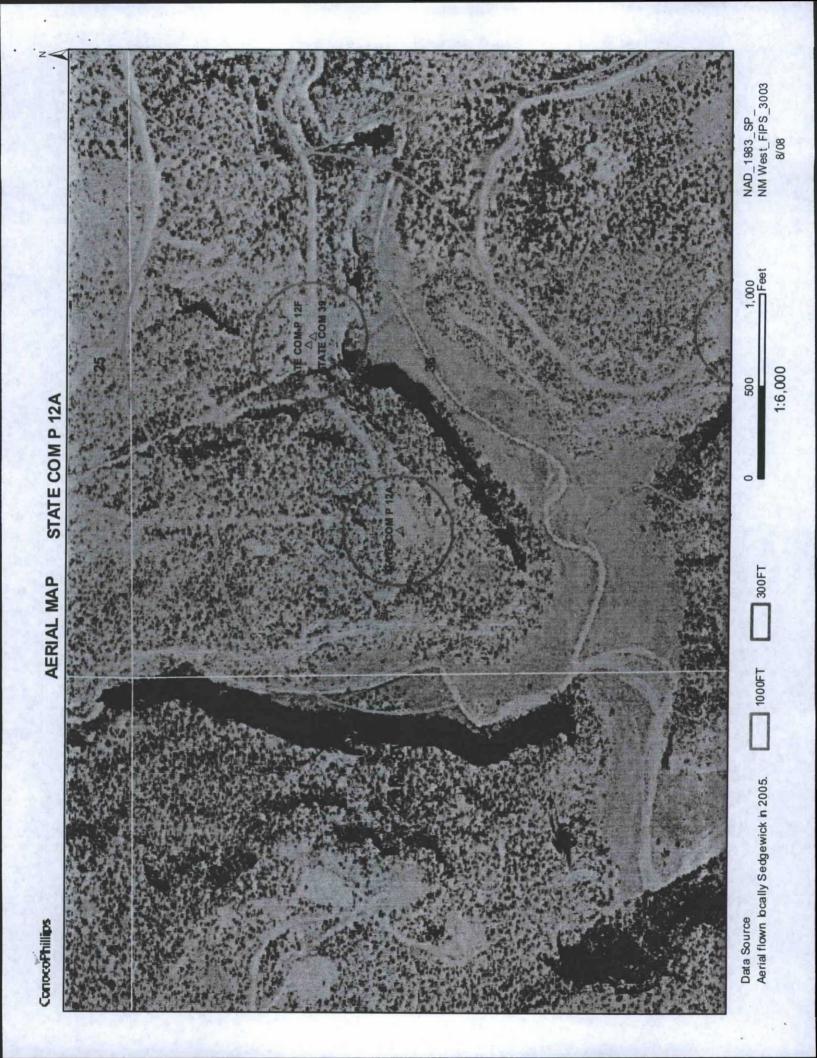

| Fencing: Subsection D of 19.15 17.11 NMAC (Applies to permanent pit, temporary pits, and below grade tanks)  Chain link, six feet in height, two strands of barbed wire at top (Required if located within 1000 feet of a permanent residence,  Four foot height, four strands of barbed wire evenly spaced between one and four feet  X Alternate. Please specify 4' hog wire fencing topped with two strands barbed wire.                                                                                                                                                                                                                                                   | school, hospital, institution or cl | hurch)    |
|-------------------------------------------------------------------------------------------------------------------------------------------------------------------------------------------------------------------------------------------------------------------------------------------------------------------------------------------------------------------------------------------------------------------------------------------------------------------------------------------------------------------------------------------------------------------------------------------------------------------------------------------------------------------------------|-------------------------------------|-----------|
| 7 Netting: Subsection E of 19.15.17.11 NMAC (Applies to permanent pits and permanent open top tanks)  X Screen Netting Other  Monthly inspections (If netting or screening is not physically feasible)                                                                                                                                                                                                                                                                                                                                                                                                                                                                        |                                     |           |
| Signs: Subsection C of 19.15.17.11 NMAC  12" X 24". 2" lettering, providing Operator's name, site location, and emergency telephone numbers  X Signed in compliance with 19.15.3.103 NMAC                                                                                                                                                                                                                                                                                                                                                                                                                                                                                     |                                     |           |
| Administrative Approvals and Exceptions:  Justifications and/or demonstrations of equivalency are required. Please refer to 19.15.17 NMAC for guidance.  Please check a box if one or more of the following is requested, if not leave blank:  X Administrative approval(s): Requests must be submitted to the appropriate division district of the Santa Fe Environmental Bu (Fencing/BGT Liner)  Exception(s): Requests must be submitted to the Santa Fe Environmental Bureau office for consideration of approval.                                                                                                                                                        | reau office for consideration of    | approval. |
| P.Acephonics). Requests must be satisfact to the Sama Pe Environmental bureau office for consideration of approval.                                                                                                                                                                                                                                                                                                                                                                                                                                                                                                                                                           |                                     |           |
| Siting Criteria (regarding permitting): 19.15.17.10 NMAC  Instructions: The applicant must demonstrate compliance for each siting criteria below in the application. Recommendations of source material are provided below. Requests regarding changes to certain siting criteria may require administrative approval f appropriate district office or may be considered an exception which must be submitted to the Santa Fe Environmental Bureau of consideration of approval. Applicant must attach justification for request. Please refer to 19.15.17.10 NMAC for guidance. Sit does not apply to drying pads or above grade-tanks associated with a closed-loop system. | from the<br>Office for              |           |
| Ground water is less than 50 feet below the bottom of the temporary pit, permanent pit, or below-grade tank.  NM Office of the State Engineer - iWATERS database search; USGS; Data obtained from nearby wells                                                                                                                                                                                                                                                                                                                                                                                                                                                                | Yes                                 | XNo       |
| Within 300 feet of a continuously flowing watercourse, or 200 feet of any other watercourse, lakebed, sinkhole, lake (measured from the ordinary high-water mark).  - Topographic map; Visual inspection (certification) of the proposed site                                                                                                                                                                                                                                                                                                                                                                                                                                 | or playa Yes                        | XNo       |
| Within 300 feet from a permanent residence, school, hospital, institution, or church in existence at the time of in application.                                                                                                                                                                                                                                                                                                                                                                                                                                                                                                                                              | nitial Yes                          | XNo       |
| (Applies to temporary, emergency, or cavitation pits and helow-grade tanks)                                                                                                                                                                                                                                                                                                                                                                                                                                                                                                                                                                                                   | □NA                                 | 1         |
| - Visual inspection (certification) of the proposed site; Aerial photo; Satellite image                                                                                                                                                                                                                                                                                                                                                                                                                                                                                                                                                                                       |                                     |           |
| Within 1000 feet from a permanent residence, school, hospital, institution, or church in existence at the time of initial applicate (Applied to permanent pits)                                                                                                                                                                                                                                                                                                                                                                                                                                                                                                               | Yes X NA                            | No        |
| - Visual inspection (certification) of the proposed site; Aerial photo; Satellite image                                                                                                                                                                                                                                                                                                                                                                                                                                                                                                                                                                                       |                                     | TENE !    |
| Within 500 horizonal feet of a private, domestic fresh water well or spring that less than five households use for domestic or st purposes, or within 1000 horizontal feet of any other fresh water well or spring, in existence at the time of initial application.                                                                                                                                                                                                                                                                                                                                                                                                          | tock watering Yes                   | XNo       |
| <ul> <li>NM Office of the State Engineer - iWATERS database search; Visual inspection (certification) of the proposed sit</li> </ul>                                                                                                                                                                                                                                                                                                                                                                                                                                                                                                                                          | te.                                 |           |
| Within incorporated municipal boundaries or within a defined municipal fresh water well field covered under a municipal or adopted pursuant to NMSA 1978, Section 3-27-3, as amended  - Written confirmation or verification from the municipality: Written approval obtained from the municipality                                                                                                                                                                                                                                                                                                                                                                           | dinance                             | XNo       |
| Within 500 feet of a wetland.  - US Fish and Wildlife Wetland Identification map; Topographic map; Visual inspection (certification) of the propo                                                                                                                                                                                                                                                                                                                                                                                                                                                                                                                             | Yes Yes                             | XNo       |
| Within the area overlying a subsurface mine.  Written confirmation or verification or map from the NM EMNRD - Mining and Mineral Division                                                                                                                                                                                                                                                                                                                                                                                                                                                                                                                                     | Yes                                 | XNo       |
| Within an unstable area.                                                                                                                                                                                                                                                                                                                                                                                                                                                                                                                                                                                                                                                      | □Yes                                | XNo       |
| <ul> <li>Engineering measures incorporated into the design; NM Bureau of Geology &amp; Mineral Resources; USGS; NM Geology; Topographic map</li> </ul>                                                                                                                                                                                                                                                                                                                                                                                                                                                                                                                        |                                     |           |
| Within a 100-year floodplain - FEMA map                                                                                                                                                                                                                                                                                                                                                                                                                                                                                                                                                                                                                                       | Yes                                 | XNo       |