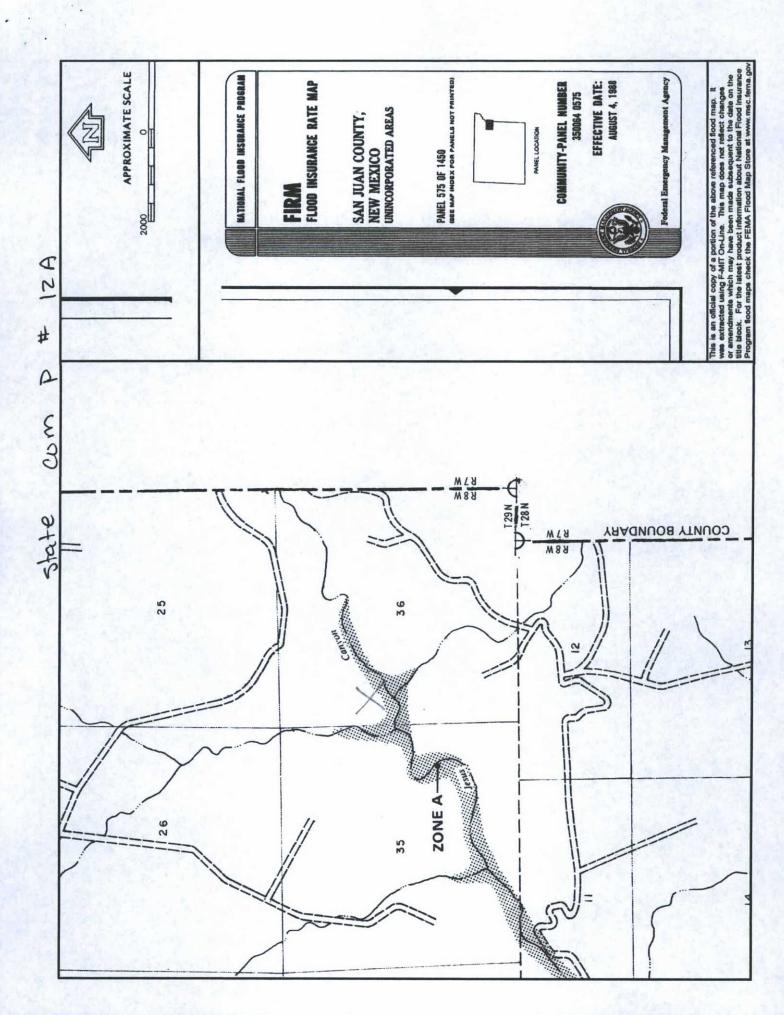

| Operator: ConocoPhillips Company                                                                                                                                                                                                                          | owith any other applicable governmental authority's rules, regulations or ordinances.  OGRID#: 217817                   |
|-----------------------------------------------------------------------------------------------------------------------------------------------------------------------------------------------------------------------------------------------------------|-------------------------------------------------------------------------------------------------------------------------|
| Address: PO Box 4289, Farmington, NM 87499                                                                                                                                                                                                                |                                                                                                                         |
| Facility or well name: STATE COM P 12A                                                                                                                                                                                                                    |                                                                                                                         |
| API Number: 3004521707                                                                                                                                                                                                                                    | OCD Permit Number:                                                                                                      |
| U/L or Qtr/Qtr: E Section: 36 Township: 29N                                                                                                                                                                                                               | Range: 8W County: San Juan                                                                                              |
| Center of Proposed Design: Latitude: 36.685558°N                                                                                                                                                                                                          | Longitude:                                                                                                              |
| Surface Owner: Federal X State Private T                                                                                                                                                                                                                  | ribal Trust or Indian Allotment                                                                                         |
| Pit: Subsection F or G of 19.15.17.11 NMAC  Temporary: Drilling Workover  Permanent Emergency Cavitation P&A  Lined Unlined Liner type: Thickness mil  String-Reinforced  Liner Seams: Welded Factory Other                                               | LLDPE         HDPE         PVC         Other           Volume:         bbl         Dimensions L         x W         x D |
| Closed-loop System: Subsection H of 19.15.17.11 NMAC  Type of Operation: P&A Drilling a new well Workover of notice of int  Drying Pad Above Ground Steel Tanks Haul-off Bins  Lined Unlined Liner type: Thickness mil  Liner Seams: Welded Factory Other | or Drilling (Applies to activities which require prior approval of a permit or tent)  Other  LLDPE HDPE PVD Other       |
| A                                                                                                                                                                                                                                                         | er, 6-inch lift and automatic overflow shut-off                                                                         |
| 5 Alternative Method: Submittal of an exception request is required. Exceptions must be submitted to                                                                                                                                                      | o the Santa Fe Environmental Bureau office for consideration of approval.                                               |

| Fencing: Subsection D of 19.15 17.11 NMAC (Applies to permanent pit, temporary pits, and below grade tanks)  Chain link, six feet in height, two strands of barbed wire at top (Required if located within 1000 feet of a permanent residence,  Four foot height, four strands of barbed wire evenly spaced between one and four feet  X Alternate. Please specify 4' hog wire fencing topped with two strands barbed wire.                                                                                                                                                                                                                                                   | school, hospital, institution or cl | hurch)    |
|-------------------------------------------------------------------------------------------------------------------------------------------------------------------------------------------------------------------------------------------------------------------------------------------------------------------------------------------------------------------------------------------------------------------------------------------------------------------------------------------------------------------------------------------------------------------------------------------------------------------------------------------------------------------------------|-------------------------------------|-----------|
| 7 Netting: Subsection E of 19.15.17.11 NMAC (Applies to permanent pits and permanent open top tanks)  X Screen Netting Other  Monthly inspections (If netting or screening is not physically feasible)                                                                                                                                                                                                                                                                                                                                                                                                                                                                        |                                     |           |
| Signs: Subsection C of 19.15.17.11 NMAC  12" X 24". 2" lettering, providing Operator's name, site location, and emergency telephone numbers  X Signed in compliance with 19.15.3.103 NMAC                                                                                                                                                                                                                                                                                                                                                                                                                                                                                     |                                     |           |
| Administrative Approvals and Exceptions:  Justifications and/or demonstrations of equivalency are required. Please refer to 19.15.17 NMAC for guidance.  Please check a box if one or more of the following is requested, if not leave blank:  X Administrative approval(s): Requests must be submitted to the appropriate division district of the Santa Fe Environmental Bu (Fencing/BGT Liner)  Exception(s): Requests must be submitted to the Santa Fe Environmental Bureau office for consideration of approval.                                                                                                                                                        | reau office for consideration of    | approval. |
| P.Acephonics). Requests must be satisfact to the Sama Pe Environmental bureau office for consideration of approval.                                                                                                                                                                                                                                                                                                                                                                                                                                                                                                                                                           |                                     |           |
| Siting Criteria (regarding permitting): 19.15.17.10 NMAC  Instructions: The applicant must demonstrate compliance for each siting criteria below in the application. Recommendations of source material are provided below. Requests regarding changes to certain siting criteria may require administrative approval f appropriate district office or may be considered an exception which must be submitted to the Santa Fe Environmental Bureau of consideration of approval. Applicant must attach justification for request. Please refer to 19.15.17.10 NMAC for guidance. Sit does not apply to drying pads or above grade-tanks associated with a closed-loop system. | from the<br>Office for              |           |
| Ground water is less than 50 feet below the bottom of the temporary pit, permanent pit, or below-grade tank.  NM Office of the State Engineer - iWATERS database search; USGS; Data obtained from nearby wells                                                                                                                                                                                                                                                                                                                                                                                                                                                                | Yes                                 | XNo       |
| Within 300 feet of a continuously flowing watercourse, or 200 feet of any other watercourse, lakebed, sinkhole, lake (measured from the ordinary high-water mark).  - Topographic map; Visual inspection (certification) of the proposed site                                                                                                                                                                                                                                                                                                                                                                                                                                 | or playa Yes                        | XNo       |
| Within 300 feet from a permanent residence, school, hospital, institution, or church in existence at the time of in application.                                                                                                                                                                                                                                                                                                                                                                                                                                                                                                                                              | nitial Yes                          | XNo       |
| (Applies to temporary, emergency, or cavitation pits and helow-grade tanks)                                                                                                                                                                                                                                                                                                                                                                                                                                                                                                                                                                                                   | □NA                                 | 1         |
| - Visual inspection (certification) of the proposed site; Aerial photo; Satellite image                                                                                                                                                                                                                                                                                                                                                                                                                                                                                                                                                                                       |                                     |           |
| Within 1000 feet from a permanent residence, school, hospital, institution, or church in existence at the time of initial applicate (Applied to permanent pits)                                                                                                                                                                                                                                                                                                                                                                                                                                                                                                               | Yes X NA                            | No        |
| - Visual inspection (certification) of the proposed site; Aerial photo; Satellite image                                                                                                                                                                                                                                                                                                                                                                                                                                                                                                                                                                                       |                                     | TENE !    |
| Within 500 horizonal feet of a private, domestic fresh water well or spring that less than five households use for domestic or st purposes, or within 1000 horizontal feet of any other fresh water well or spring, in existence at the time of initial application.                                                                                                                                                                                                                                                                                                                                                                                                          | tock watering Yes                   | XNo       |
| <ul> <li>NM Office of the State Engineer - iWATERS database search; Visual inspection (certification) of the proposed sit</li> </ul>                                                                                                                                                                                                                                                                                                                                                                                                                                                                                                                                          | te.                                 |           |
| Within incorporated municipal boundaries or within a defined municipal fresh water well field covered under a municipal or adopted pursuant to NMSA 1978, Section 3-27-3, as amended  - Written confirmation or verification from the municipality: Written approval obtained from the municipality                                                                                                                                                                                                                                                                                                                                                                           | dinance                             | XNo       |
| Within 500 feet of a wetland.  - US Fish and Wildlife Wetland Identification map; Topographic map; Visual inspection (certification) of the propo                                                                                                                                                                                                                                                                                                                                                                                                                                                                                                                             | Yes Yes                             | XNo       |
| Within the area overlying a subsurface mine.  Written confirmation or verification or map from the NM EMNRD - Mining and Mineral Division                                                                                                                                                                                                                                                                                                                                                                                                                                                                                                                                     | Yes                                 | XNo       |
| Within an unstable area.                                                                                                                                                                                                                                                                                                                                                                                                                                                                                                                                                                                                                                                      | □Yes                                | XNo       |
| <ul> <li>Engineering measures incorporated into the design; NM Bureau of Geology &amp; Mineral Resources; USGS; NM Geology; Topographic map</li> </ul>                                                                                                                                                                                                                                                                                                                                                                                                                                                                                                                        |                                     |           |
| Within a 100-year floodplain - FEMA map                                                                                                                                                                                                                                                                                                                                                                                                                                                                                                                                                                                                                                       | Yes                                 | XNo       |