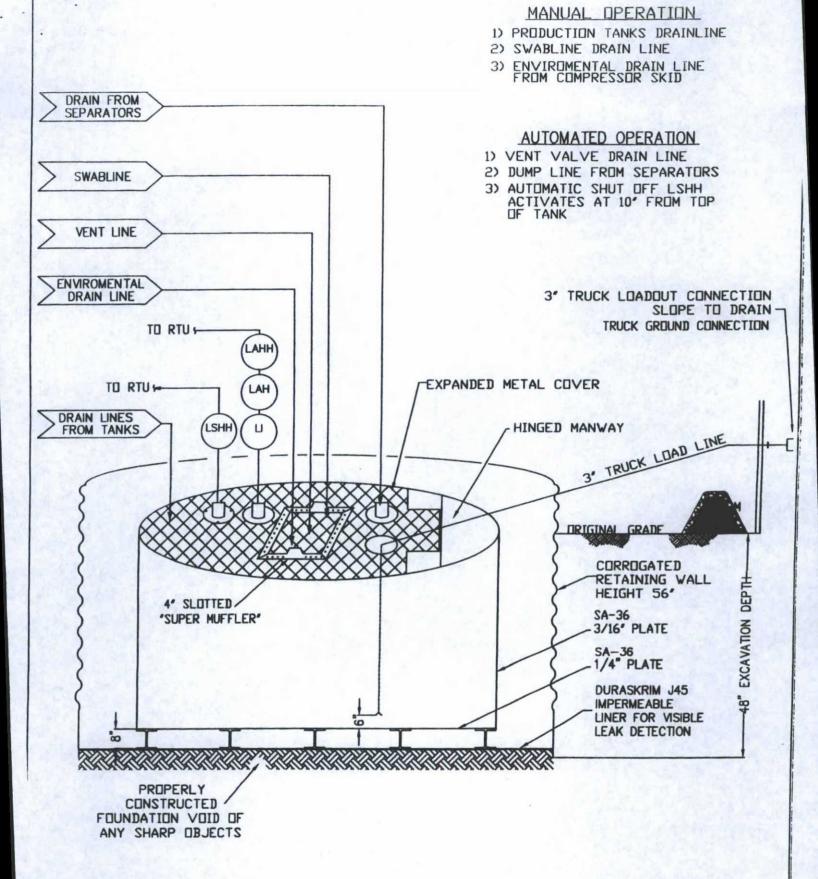

| Operator: ConocoPhillips Company                                                                                                                                                                                                                          | owith any other applicable governmental authority's rules, regulations or ordinances.  OGRID#: 217817                   |
|-----------------------------------------------------------------------------------------------------------------------------------------------------------------------------------------------------------------------------------------------------------|-------------------------------------------------------------------------------------------------------------------------|
| Address: PO Box 4289, Farmington, NM 87499                                                                                                                                                                                                                |                                                                                                                         |
| Facility or well name: STATE COM P 12A                                                                                                                                                                                                                    |                                                                                                                         |
| API Number: 3004521707                                                                                                                                                                                                                                    | OCD Permit Number:                                                                                                      |
| U/L or Qtr/Qtr: E Section: 36 Township: 29N                                                                                                                                                                                                               | Range: 8W County: San Juan                                                                                              |
| Center of Proposed Design: Latitude: 36.685558°N                                                                                                                                                                                                          | Longitude:                                                                                                              |
| Surface Owner: Federal X State Private T                                                                                                                                                                                                                  | ribal Trust or Indian Allotment                                                                                         |
| Pit: Subsection F or G of 19.15.17.11 NMAC  Temporary: Drilling Workover  Permanent Emergency Cavitation P&A  Lined Unlined Liner type: Thickness mil  String-Reinforced  Liner Seams: Welded Factory Other                                               | LLDPE         HDPE         PVC         Other           Volume:         bbl         Dimensions L         x W         x D |
| Closed-loop System: Subsection H of 19.15.17.11 NMAC  Type of Operation: P&A Drilling a new well Workover of notice of int  Drying Pad Above Ground Steel Tanks Haul-off Bins  Lined Unlined Liner type: Thickness mil  Liner Seams: Welded Factory Other | or Drilling (Applies to activities which require prior approval of a permit or tent)  Other  LLDPE HDPE PVD Other       |
| A                                                                                                                                                                                                                                                         | er, 6-inch lift and automatic overflow shut-off                                                                         |
| 5 Alternative Method: Submittal of an exception request is required. Exceptions must be submitted to                                                                                                                                                      | o the Santa Fe Environmental Bureau office for consideration of approval.                                               |