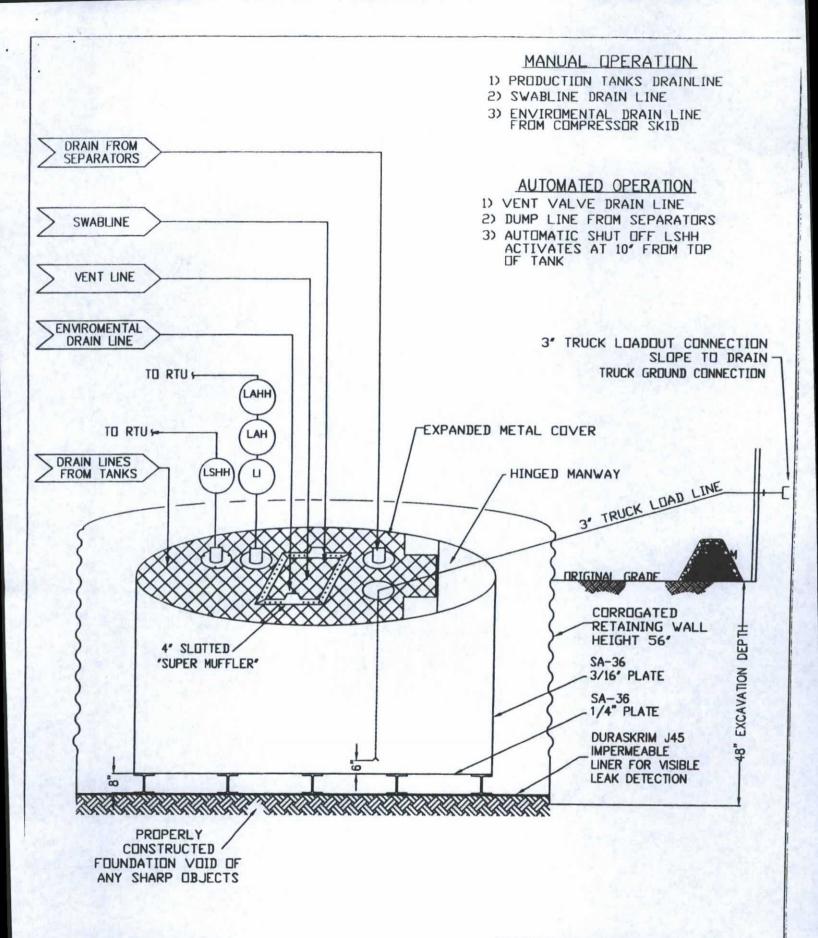

| perator: Burlington Resources Oil & Gas Company, Ll                                                                                                                                                                                              | P OGRID#: 14538                                                                                                                  |
|--------------------------------------------------------------------------------------------------------------------------------------------------------------------------------------------------------------------------------------------------|----------------------------------------------------------------------------------------------------------------------------------|
| ddress: PO Box 4289, Farmington, NM 87499                                                                                                                                                                                                        |                                                                                                                                  |
| acility or well name: STATE COM SRC 1A                                                                                                                                                                                                           |                                                                                                                                  |
| API Number: 3004522559                                                                                                                                                                                                                           | OCD Permit Number:                                                                                                               |
| /L or Qtr/Qtr: E Section: 2 Township                                                                                                                                                                                                             |                                                                                                                                  |
| enter of Proposed Design: Latitude: 36.7563°                                                                                                                                                                                                     |                                                                                                                                  |
| urface Owner: Federal X State P                                                                                                                                                                                                                  | rivate Tribal Trust or Indian Allotment                                                                                          |
| Pit: Subsection F or G of 19.15.17.11 NMAC  Temporary: Drilling Workover  Permanent Emergency Cavitation P&A  Lined Unlined Liner type: Thickness   String-Reinforced                                                                            | mil LLDPE HDPE PVC Other                                                                                                         |
| Liner Seams: Welded Factory Other                                                                                                                                                                                                                | Volume:bbl Dimensions Lx Wx D                                                                                                    |
| Liner Seams: Welded Factory Other  Closed-loop System: Subsection H of 19.15.17.11 NM. Type of Operation: P&A Drilling a new well  Drying Pad Above Ground Steel Tanks Hau Lined Unlined Liner type: Thickness Liner Seams: Welded Factory Other | AC  Workover or Drilling (Applies to activities which require prior approval of a permit or notice of intent)  al-off Bins Other |