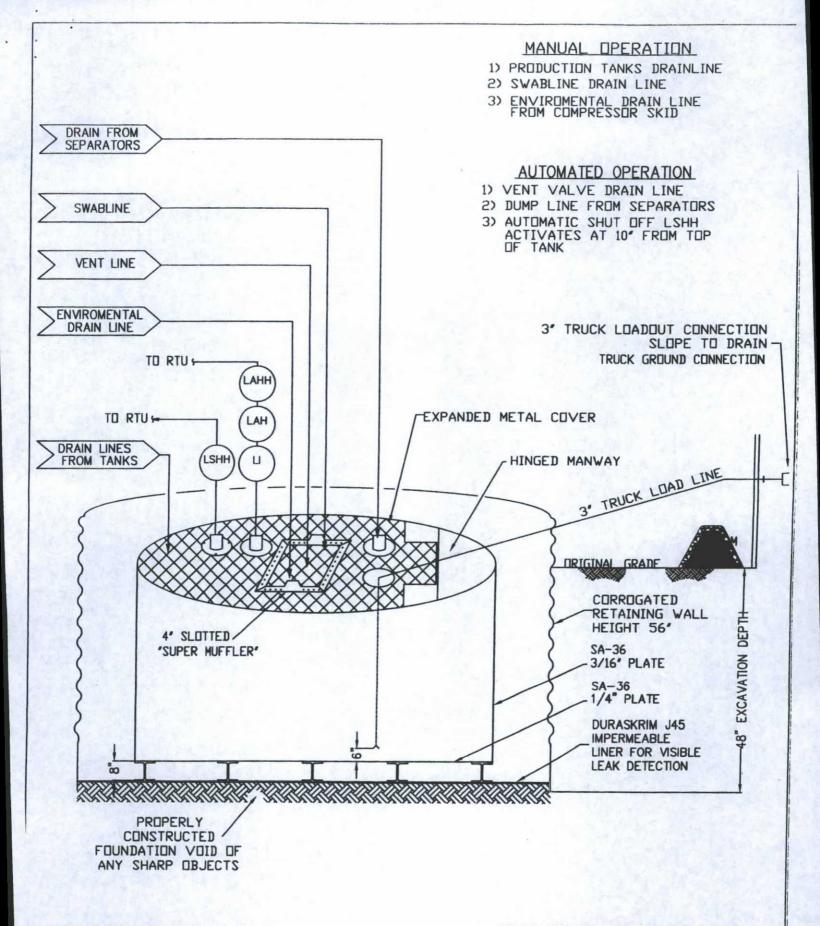

|                                                    | illips Company                                                                                 | 1 1 1 1       | 4                        | OGRID#: 217            | 817                                       |
|----------------------------------------------------|------------------------------------------------------------------------------------------------|---------------|--------------------------|------------------------|-------------------------------------------|
| Address: PO Box 42                                 | 89, Farmington, NM                                                                             | 87499         | de                       |                        |                                           |
| Facility or well name:                             | STOREY B LS 3A                                                                                 |               | - E.M.                   |                        | Mil Mil Constant                          |
| API Number:                                        | 300452                                                                                         | 7024          | OCD Permit Nu            | mber:                  |                                           |
| U/L or Qtr/Qtr:                                    | D Section:                                                                                     | 5 Township:   | 30N Range:               | 11W County:            | San Juan                                  |
| Center of Proposed De                              | esign: Latitude:                                                                               | 36.845001°N   | Longitude: _             | -108.01899°W           | NAD: X 1927 1983                          |
| Surface Owner:                                     | Federal                                                                                        | State Private | Tribal Trust or In       | dian Allotment         |                                           |
| Temporary: D Permanent E Lined U String-Reinforced | For G of 19.15.17.11 NM rilling Workover mergency Cavitation nlined Liner type  Welded Factory | n P&A         |                          | HDPE PVC bbl Dimension | Other x W x D                             |
| Type of Operation:  Drying Pad                     | P&A Drillin  Above Ground Steel  Liner type:                                                   |               | ce of intent) Bins Other |                        | uire prior approval of a permit or  Other |
|                                                    | elded Factory                                                                                  |               |                          |                        |                                           |