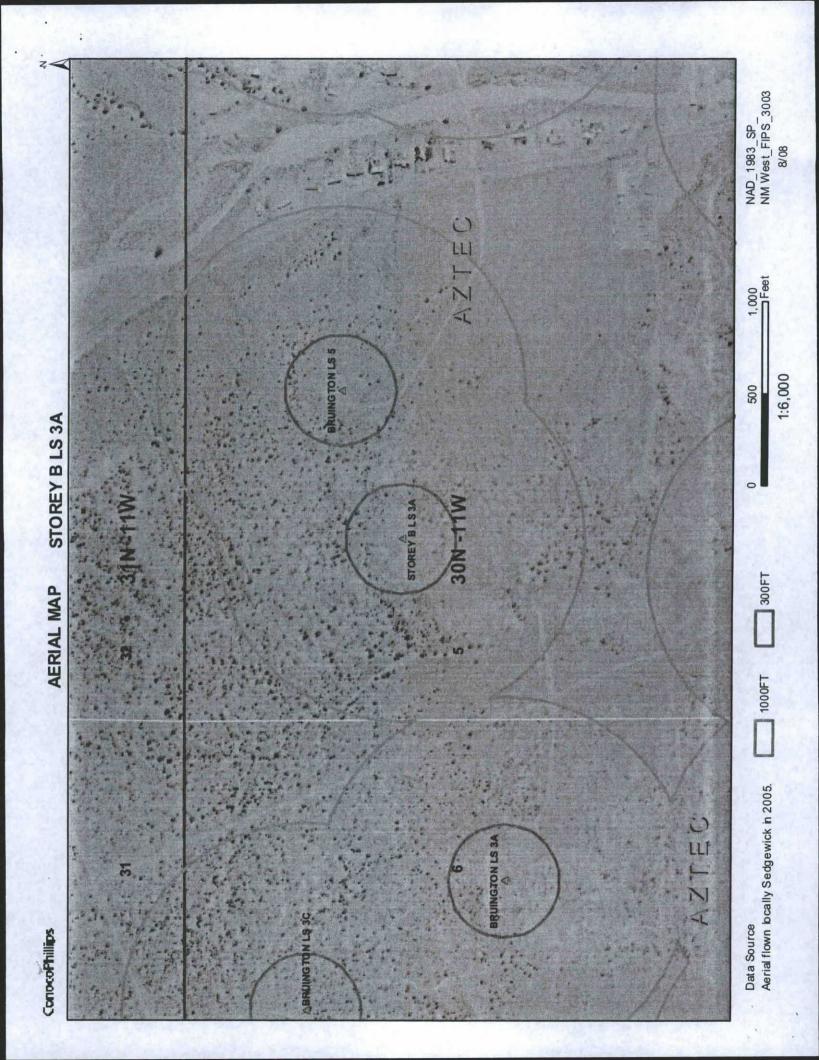

|                                                    | illips Company                                                                                 | 1 1 1 1       | 4                        | OGRID#: 217            | 817                                       |
|----------------------------------------------------|------------------------------------------------------------------------------------------------|---------------|--------------------------|------------------------|-------------------------------------------|
| Address: PO Box 42                                 | 89, Farmington, NM                                                                             | 87499         | de                       |                        |                                           |
| Facility or well name:                             | STOREY B LS 3A                                                                                 |               | - E.M.                   |                        | Mil Mil Constant                          |
| API Number:                                        | 300452                                                                                         | 7024          | OCD Permit Nu            | mber:                  |                                           |
| U/L or Qtr/Qtr:                                    | D Section:                                                                                     | 5 Township:   | 30N Range:               | 11W County:            | San Juan                                  |
| Center of Proposed De                              | esign: Latitude:                                                                               | 36.845001°N   | Longitude: _             | -108.01899°W           | NAD: X 1927 1983                          |
| Surface Owner:                                     | Federal                                                                                        | State Private | Tribal Trust or In       | dian Allotment         |                                           |
| Temporary: D Permanent E Lined U String-Reinforced | For G of 19.15.17.11 NM rilling Workover mergency Cavitation nlined Liner type  Welded Factory | n P&A         |                          | HDPE PVC bbl Dimension | Other x W x D                             |
| Type of Operation:  Drying Pad                     | P&A Drillin  Above Ground Steel  Liner type:                                                   |               | ce of intent) Bins Other |                        | uire prior approval of a permit or  Other |
|                                                    | elded Factory                                                                                  |               |                          |                        |                                           |