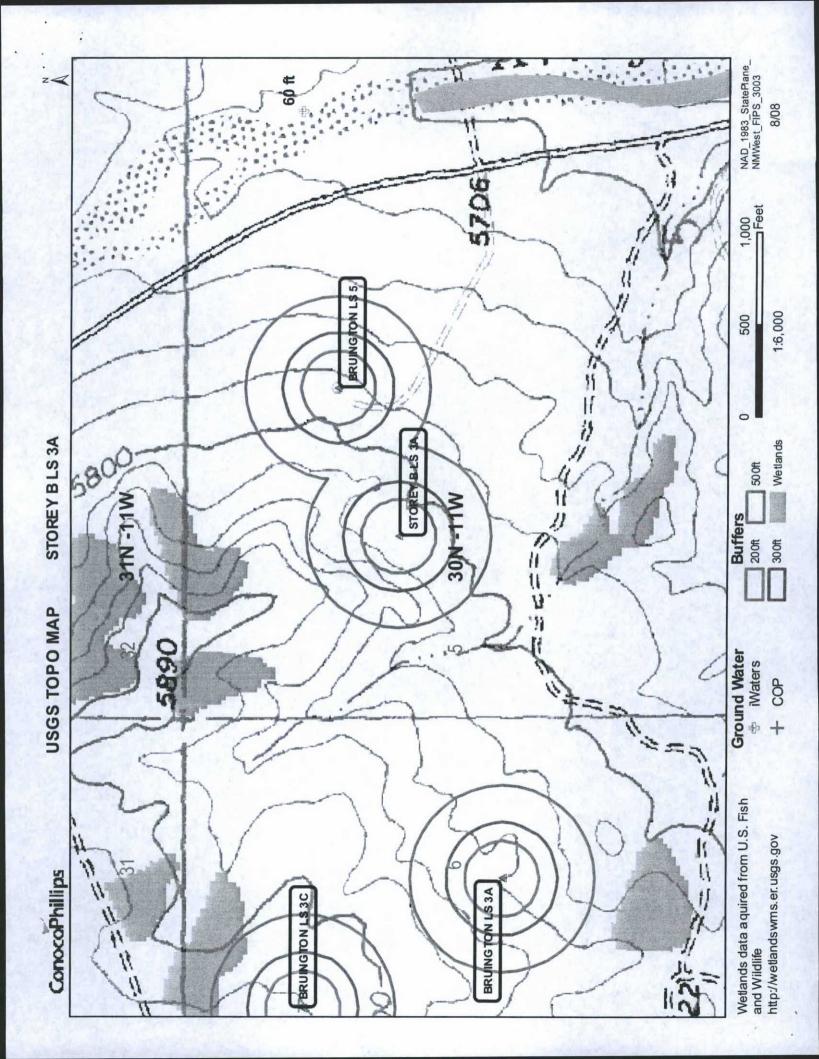

|                                                    | illips Company                                                                                 | 1 1 1 1       | 4                        | OGRID#: 217            | 817                                       |
|----------------------------------------------------|------------------------------------------------------------------------------------------------|---------------|--------------------------|------------------------|-------------------------------------------|
| Address: PO Box 42                                 | 89, Farmington, NM                                                                             | 87499         | de                       |                        |                                           |
| Facility or well name:                             | STOREY B LS 3A                                                                                 |               | - E.M.                   |                        | Mil Mil Constant                          |
| API Number:                                        | 300452                                                                                         | 7024          | OCD Permit Nu            | mber:                  |                                           |
| U/L or Qtr/Qtr:                                    | D Section:                                                                                     | 5 Township:   | 30N Range:               | 11W County:            | San Juan                                  |
| Center of Proposed De                              | esign: Latitude:                                                                               | 36.845001°N   | Longitude: _             | -108.01899°W           | NAD: X 1927 1983                          |
| Surface Owner:                                     | Federal                                                                                        | State Private | Tribal Trust or In       | dian Allotment         |                                           |
| Temporary: D Permanent E Lined U String-Reinforced | For G of 19.15.17.11 NM rilling Workover mergency Cavitation nlined Liner type  Welded Factory | n P&A         |                          | HDPE PVC bbl Dimension | Other x W x D                             |
| Type of Operation:  Drying Pad                     | P&A Drillin  Above Ground Steel  Liner type:                                                   |               | ce of intent) Bins Other |                        | uire prior approval of a permit or  Other |
|                                                    | elded Factory                                                                                  |               |                          |                        |                                           |