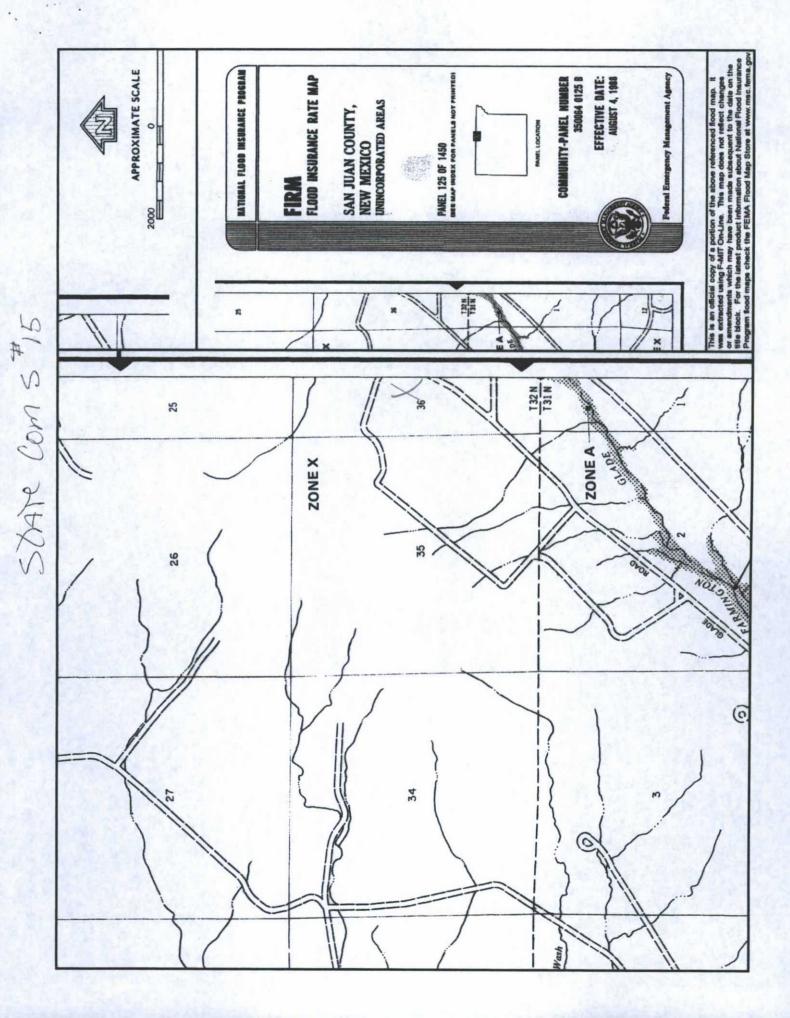

6 |      |   | 31N | 11W | 35 | 2 | 4   | 4 |  |
| SJ 00983 |      |   | 31N | 11W | 35 | 3 |     |   |  |
| SJ 00939 |      |   | 31N | 11W | 35 | 3 |     |   |  |
| SJ 00940 |      |   | 31N | 11W | 35 | 3 | 1   |   |  |
| SJ 01580 |      |   | 31N | 11W | 35 | 3 | 1   | 1 |  |
| SJ 02932 |      |   | 31N | 11W | 35 | 3 | 1   | 2 |  |
| SJ 02933 |      |   | 31N | 11W | 35 | 3 | 1   | 2 |  |
| SJ 03574 |      |   | 31N | 11W | 35 | 3 | 1   | 4 |  |
| SJ 00591 |      | - | 31N | 11W | 35 | 3 | 1   | 4 |  |
| SJ 00939 | 1    |   | 31N | 11W | 35 | 3 | 2   |   |  |
| SJ 00713 |      |   | 31N | 11W | 35 | 4 | 2   |   |  |

Record Count: 229

.). ......

Page 5 of





# Mines, Mills and Quarries Web Map

Unit Letter: H, Section: 36, Town: 032N, Range: 012W



4CK FWE E

MILES

**Coston** 



### **STATE COM S 15**

### Site Specific Hydrogeology

A visual site inspection confirming the information contained herein was performed on the well 'STATE COM S 15', which is located at 36.94455 degrees North latitude and 108.04059 degrees West longitude. This location is located on the Abode Downs Ranch 7.5' USGS topographic quadrangle. This location is in section 36 of Township 32 North Range 12 West of the Public Land Survey System (New Mexico Principal Meridian). This location is located in San Juan County, New Mexico. The nearest town is Cedar Hill, located 8.4 miles to the east. The nearest large town (population greater than 10,000) is Farmington, located 17.2 miles to the southwest (National Atlas). The nearest highway is State Highway 574, located 3.4 miles to the southwest.