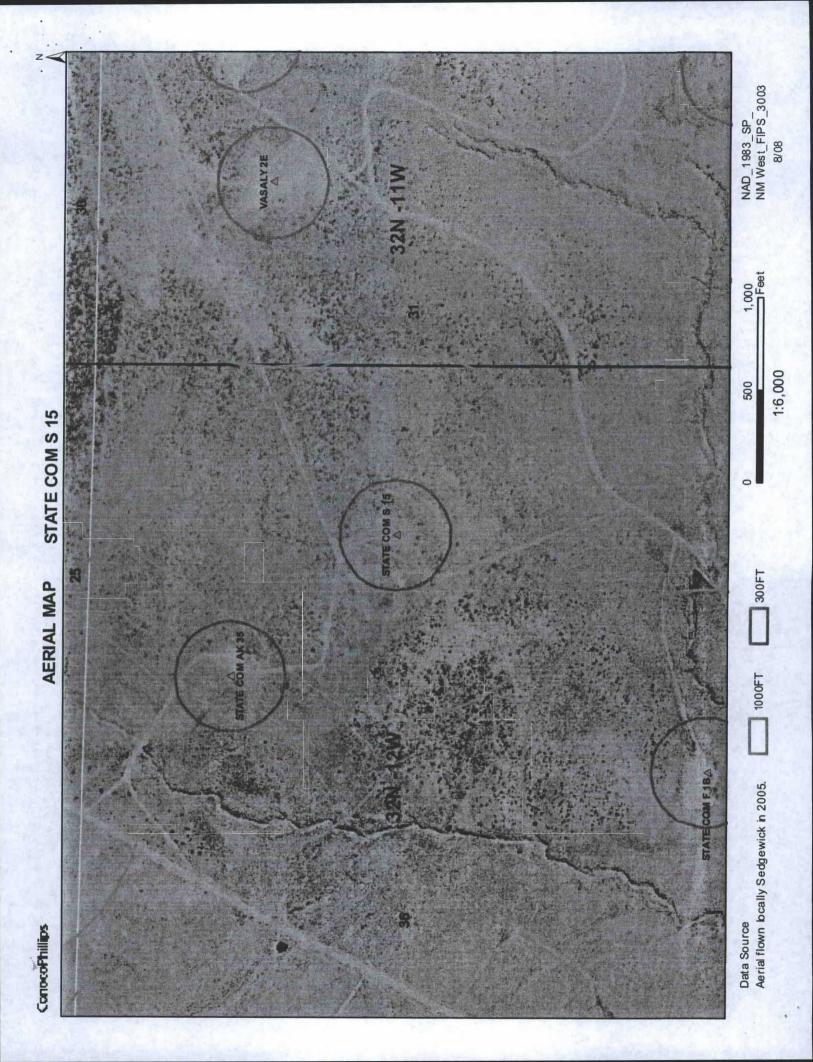

| SJ 03560 |      |   | 31N | 11W | 35 | 2 | 3   | 2 |  |
| SJ 03165 |      |   | 31N | 11W | 35 | 2 | 4   | 4 |  |
| SJ 03166 |      |   | 31N | 11W | 35 | 2 | 4   | 4 |  |
| SJ 00983 |      |   | 31N | 11W | 35 | 3 |     |   |  |
| SJ 00939 |      |   | 31N | 11W | 35 | 3 |     |   |  |
| SJ 00940 |      |   | 31N | 11W | 35 | 3 | 1   |   |  |
| SJ 01580 |      |   | 31N | 11W | 35 | 3 | 1   | 1 |  |
| SJ 02932 |      |   | 31N | 11W | 35 | 3 | 1   | 2 |  |
| SJ 02933 |      |   | 31N | 11W | 35 | 3 | 1   | 2 |  |
| SJ 03574 |      |   | 31N | 11W | 35 | 3 | 1   | 4 |  |
| SJ 00591 |      | - | 31N | 11W | 35 | 3 | 1   | 4 |  |
| SJ 00939 | 1    |   | 31N | 11W | 35 | 3 | 2   |   |  |
| SJ 00713 |      |   | 31N | 11W | 35 | 4 | 2   |   |  |

Record Count: 229

.). ......

Page 5 of





# Mines, Mills and Quarries Web Map

Unit Letter: H, Section: 36, Town: 032N, Range: 012W



4CK FWE E

MILES

**Coston** 



### **STATE COM S 15**

### Site Specific Hydrogeology

A visual site inspection confirming the information contained herein was performed on the well 'STATE COM S 15', which is located at 36.94455 degrees North latitude and 108.04059 degrees West longitude. This location is located on the Abode Downs Ranch 7.5' USGS topographic quadrangle. This location is in section 36 of Township 32 North Range 12 West of the Public Land Survey System (New Mexico Principal Meridian). This location is located in San Juan County, New Mexico. The nearest town is Cedar Hill, located 8.4 miles to the east. The nearest large town (population greater than 10,000) is Farmington, locate