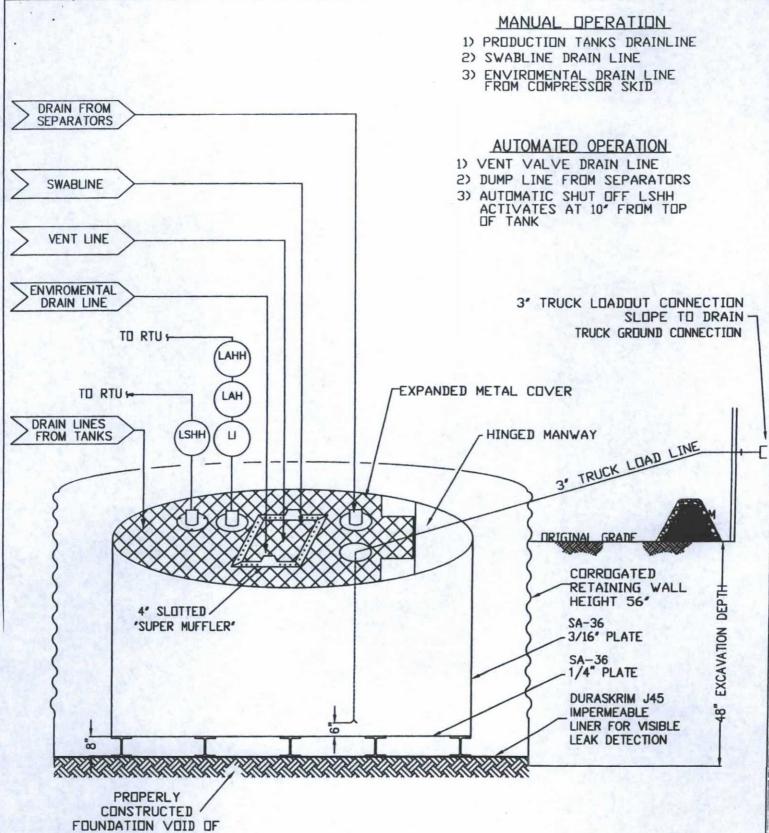

il flexible LLDPE material manufactured by Raven Industries as J45BB. This product is a four layer reinforced laminated containing no adhesives. The outer layers consist of a high strength polyethylene film manufactured using virgin grade resins and stabilizers for UV resistance in exposed applications. The J45BB is reinforced with 1300 denier (minimum) tri-directional scrim reinforcement. It exceeds ASTMD3083 standard by 10%. J45BB has a warranty for 20 years from Raven Industries and is attached. It is typically used in Brine Pond, Oilfield Pit liner and other industrial applications. The manufacture specific sheet is attached and the design attached displays the proper installation of the liner.
- The general specification for design and construction are attached in the COPC document.



ANY SHARP DBJECTS

ConocoPhillips

PRODUCED WATER PIT TANK OPEN TOP GRAVITY FLOW TANK INTERNALLY COATED WITH 12-14 MILS AMERON AMERCOAT 385

San Juan Business Unit

# DURA-SKRIM®

# **J30, J36 a J45**

| PROPERTIES                                      | TEST METHOD    | J30BB                                                                       |                          | J36BB                    |                          | J4588"                   |                          |
|-------------------------------------------------|----------------|-----------------------------------------------------------------------------|--------------------------|--------------------------|--------------------------|--------------------------|--------------------------|
|