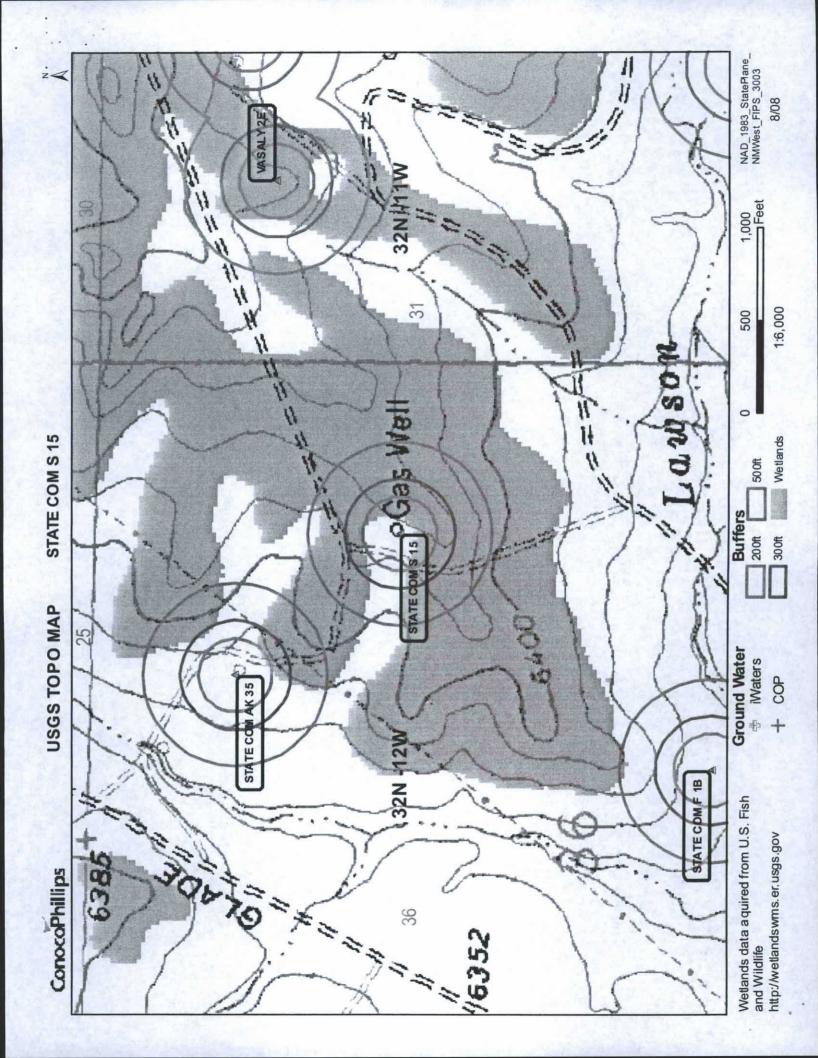

|
| SJ 03560 |      |   | 31N | 11W | 35 | 2 | 3   | 2 |  |
| SJ 03165 |      |   | 31N | 11W | 35 | 2 | 4   | 4 |  |
| SJ 03166 |      |   | 31N | 11W | 35 | 2 | 4   | 4 |  |
| SJ 00983 |      |   | 31N | 11W | 35 | 3 |     |   |  |
| SJ 00939 |      |   | 31N | 11W | 35 | 3 |     |   |  |
| SJ 00940 |      |   | 31N | 11W | 35 | 3 | 1   |   |  |
| SJ 01580 |      |   | 31N | 11W | 35 | 3 | 1   | 1 |  |
| SJ 02932 |      |   | 31N | 11W | 35 | 3 | 1   | 2 |  |
| SJ 02933 |      |   | 31N | 11W | 35 | 3 | 1   | 2 |  |
| SJ 03574 |      |   | 31N | 11W | 35 | 3 | 1   | 4 |  |
| SJ 00591 |      | - | 31N | 11W | 35 | 3 | 1   | 4 |  |
| SJ 00939 | 1    |   | 31N | 11W | 35 | 3 | 2   |   |  |
| SJ 00713 |      |   | 31N | 11W | 35 | 4 | 2   |   |  |

Record Count: 229

.). ......

Page 5 of





# Mines, Mills and Quarries Web Map

Unit Letter: H, Section: 36, Town: 032N, Range: 012W



4CK FWE E

MILES

**Coston** 



### **STATE COM S 15**

### Site Specific Hydrogeology

A visual site inspection confirming the information contained herein was performed on the well 'STATE COM S 15', which is located at 36.94455 degrees North latitude and 108.04059 degrees West longitude. This location is located on the Abode Downs Ranch 7.5' USGS topographic quadrangle. This location is in section 36 of Township 32 North Range 12 West of the Public Land Survey System (New Mexico Principal Meridian). This location is located in San Juan County, New Mexico. The nearest town is Cedar Hill, located 8.4 miles to the east. The nearest large town (population greater than 10,000) is Farmington, loca