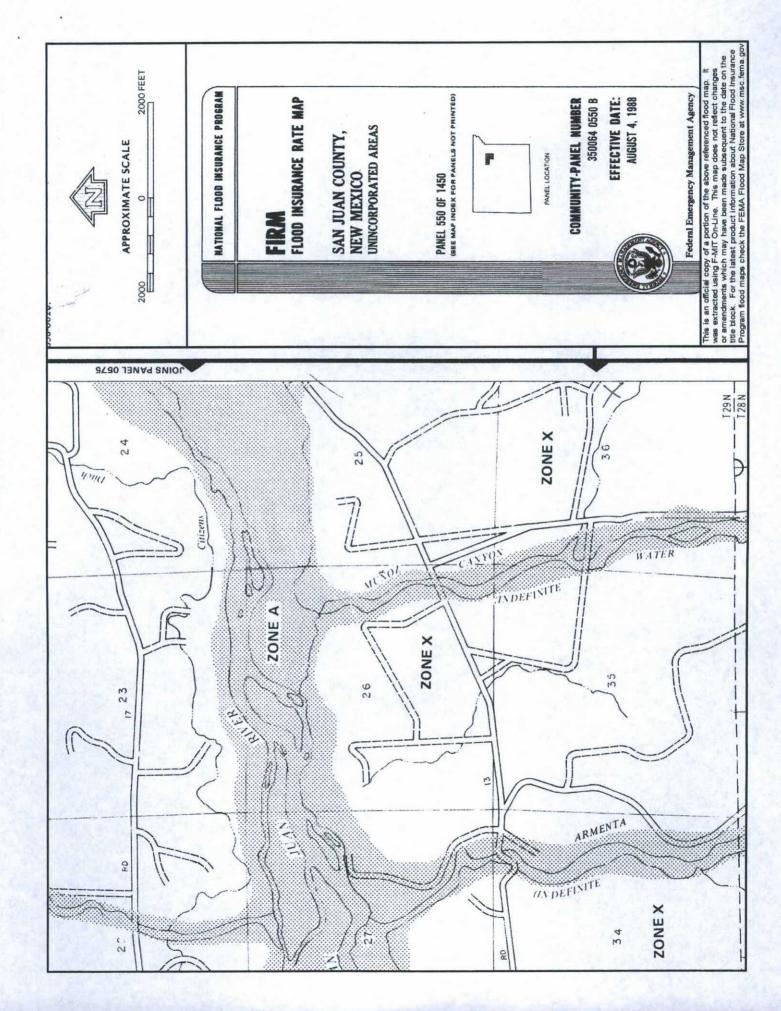

| Fencing: Subsection D of 19.15 17.11 NMAC (Applies to permanent pit, temporary pits, and below grade tanks)  Chain link, six feet in height, two strands of barbed wire at top (Required if located within 1000 feet of a permanent residence, school, hospital, in Four foot height, four strands of barbed wire evenly spaced between one and four feet  X Alternate. Please specify 4 hog wire fencing topped with two strands barbed wire.                                                                                                                                                                                                                                                                     | nstitution or el | hurch)    |
|--------------------------------------------------------------------------------------------------------------------------------------------------------------------------------------------------------------------------------------------------------------------------------------------------------------------------------------------------------------------------------------------------------------------------------------------------------------------------------------------------------------------------------------------------------------------------------------------------------------------------------------------------------------------------------------------------------------------|------------------|-----------|
| Netting: Subsection E of 19.15.17.11 NMAC (Applies to permanent pits and permanent open top tanks)  X Screen Netting Other  Monthly inspections (If netting or screening is not physically feasible)                                                                                                                                                                                                                                                                                                                                                                                                                                                                                                               |                  |           |
| Signs: Subsection C of 19.15.17.11 NMAC  12" X 24", 2" lettering, providing Operator's name, site location, and emergency telephone numbers  X Signed in compliance with 19.15.3.103 NMAC                                                                                                                                                                                                                                                                                                                                                                                                                                                                                                                          | i)<br>Media      |           |
| Administrative Approvals and Exceptions:  Justifications and/or demonstrations of equivalency are required. Please refer to 19.15.17 NMAC for guidance.  Please check a box if one or more of the following is requested, if not leave blank:  X Administrative approval(s): Requests must be submitted to the appropriate division district of the Santa Fe Environmental Bureau office for co (Fencing/BGT Liner)  Exception(s): Requests must be submitted to the Santa Fe Environmental Bureau office for consideration of approval.                                                                                                                                                                           | nsideration of   | approval. |
| Siting Criteria (regarding permitting): 19.15.17.10 NMAC Instructions: The applicant must demonstrate compliance for each siting criteria below in the application. Recommendations of acceptable source material are provided below. Requests regarding changes to certain siting criteria may require administrative approval from the appropriate district office or may be considered an exception which must be submitted to the Santa Fe Environmental Bureau Office for consideration of approval. Applicant must attach justification for request. Please refer to 19.15.17.10 NMAC for guidance. Siting criteria does not apply to drying pads or above grade-tanks associated with a closed-loop system. |                  | 1         |
| Ground water is less than 50 feet below the bottom of the temporary pit, permanent pit, or below-grade tank.  NM Office of the State Engineer - iWATERS database search; USGS; Data obtained from nearby wells                                                                                                                                                                                                                                                                                                                                                                                                                                                                                                     | Yes              | XNo       |
| Within 300 feet of a continuously flowing watercourse, or 200 feet of any other watercourse, lakebed, sinkhole, or playa lake (measured from the ordinary high-water mark).  - Topographic map; Visual inspection (certification) of the proposed site                                                                                                                                                                                                                                                                                                                                                                                                                                                             | Yes              | XNo       |
| Within 300 feet from a permanent residence, school, hospital, institution, or church in existence at the time of initial application.                                                                                                                                                                                                                                                                                                                                                                                                                                                                                                                                                                              | Yes              | XNo       |
| (Applies to temporary, emergency, or cavitation pits and below-grade tanks)  Visual inspection (certification) of the proposed site; Aerial photo; Satellite image                                                                                                                                                                                                                                                                                                                                                                                                                                                                                                                                                 | □NA              |           |
| Within 1000 feet from a permanent residence, school, hospital, institution, or church in existence at the time of initial application.  (Applied to permanent pits)  - Visual inspection (certification) of the proposed site; Aerial photo; Satellite image                                                                                                                                                                                                                                                                                                                                                                                                                                                       | Yes X NA         | No        |
| Within 500 horizonal feet of a private, domestic fresh water well or spring that less than five households use for domestic or stock watering purposes, or within 1000 horizontal feet of any other fresh water well or spring, in existence at the time of initial application.                                                                                                                                                                                                                                                                                                                                                                                                                                   | Yes              | XNo       |
| <ul> <li>NM Office of the State Engineer - iWATERS database search; Visual inspection (certification) of the proposed site.</li> <li>Within incorporated municipal boundaries or within a defined municipal fresh water well field covered under a municipal ordinance adopted pursuant to NMSA 1978, Section 3-27-3, as amended</li> </ul>                                                                                                                                                                                                                                                                                                                                                                        | Yes              | XNo       |
| <ul> <li>Written confirmation or verification from the municipality; Written approval obtained from the municipality</li> <li>Within 500 feet of a wetland.</li> <li>US Fish and Wildlife Wetland Identification map; Topographic map; Visual inspection (certification) of the proposed site</li> </ul>                                                                                                                                                                                                                                                                                                                                                                                                           | Yes              | XNo       |
| Within the area overlying a subsurface mine.  - Written confirmation or verification or map from the NM EMNRD - Mining and Mineral Division                                                                                                                                                                                                                                                                                                                                                                                                                                                                                                                                                                        | Yes              | XNo       |
| Within an unstable area.  - Engineering measures incorporated into the design; NM Bureau of Geology & Mineral Resources; USGS; NM Geological                                                                                                                                                                                                                                                                                                                                                                                                                                                                                                                                                                       | Yes              | XNo       |
| Society; Topographic map  Within a 100-year floodplain  - FEMA map                                                                                                                                                                                                                                                                                                                                                                                                                                                                                                                                                                                                                                                 | Yes              | XNo       |