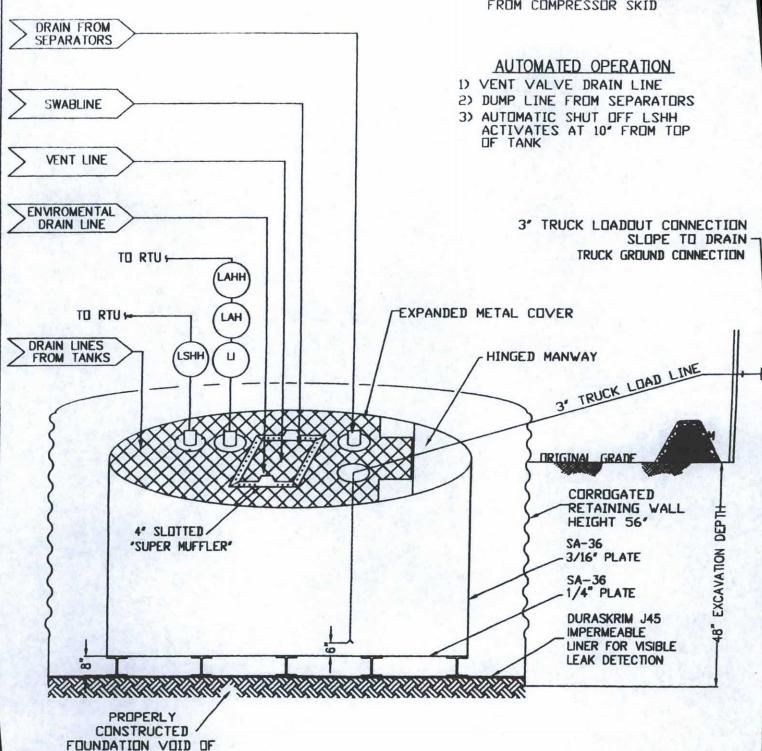

| Operator: ConocoPhillips Company                                                                                                                                                                                                                                                            | OGRID#: 217817                                                            |
|---------------------------------------------------------------------------------------------------------------------------------------------------------------------------------------------------------------------------------------------------------------------------------------------|---------------------------------------------------------------------------|
| Address: PO Box 4289, Farmington, NM 87499                                                                                                                                                                                                                                                  |                                                                           |
| Facility or well name: STATE COM AA 023                                                                                                                                                                                                                                                     |                                                                           |
| API Number: 30-045-07704 OCD Permit Num                                                                                                                                                                                                                                                     | nber:                                                                     |
| U/L or Qtr/Qtr: G Section: 36 Township: 29N Range:                                                                                                                                                                                                                                          | 10W County: San Juan                                                      |
| Center of Proposed Design: Latitude: 36.68507°N Longitude:                                                                                                                                                                                                                                  | 107.83345°W NAD: X 1927 1983                                              |
| Surface Owner: Federal X State Private Tribal Trust or Ind                                                                                                                                                                                                                                  | lian Allotment                                                            |
| String-Reinforced                                                                                                                                                                                                                                                                           | HDPE PVC Otherbbl Dimensions L x W x D                                    |
| Closed-loop System: Subsection H of 19.15.17.11 NMAC  Type of Operation: P&A Drilling a new well Workover or Drilling (Applies notice of intent)  Drying Pad Above Ground Steel Tanks Haul-off Bins Other  Lined Unlined Liner type: Thickness mil LLDPE  Liner Seams: Welded Factory Other | to activities which require prior approval of a permit or  HDPE PVD Other |
| X   Below-grade tank:   Subsection I of 19.15.17.11 NMAC                                                                                                                                                                                                                                    | utomatic overflow shut-off  Unspecified                                   |
| Alternative Method:  Submittal of an exception request is required. Exceptions must be submitted to the Santa Fe Envir                                                                                                                                                                      | ronmental Bureau office for consideration of approval.                    |