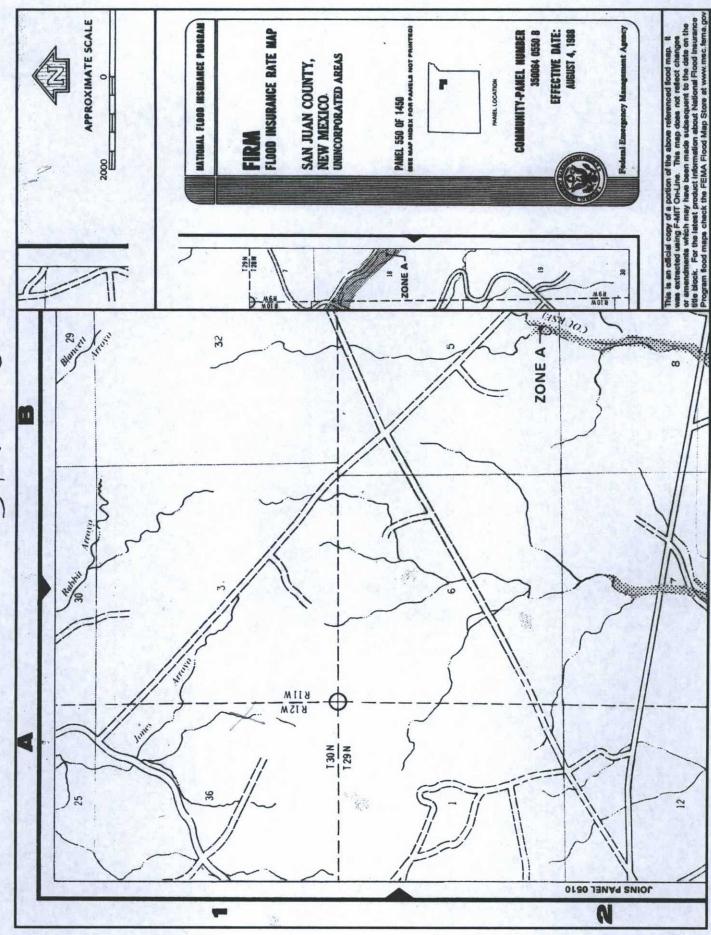

| Fencing: Subsection D of 19.15.17.11 NMAC (Applies to permanent pit, temporary pits, and below-grade tanks)  Chain link, six feet in height, two strands of barbed wire at top (Required if located within 1000 feet of a permanent residence, school, hospital, it  Four foot height, four strands of barbed wire evenly spaced between one and four feet  Alternate. Please specify 4' hog wire fencing topped with two strands barbed wire.                                                                                                                                                                                                                                                                     | ustitution or chi | urch)     |
|--------------------------------------------------------------------------------------------------------------------------------------------------------------------------------------------------------------------------------------------------------------------------------------------------------------------------------------------------------------------------------------------------------------------------------------------------------------------------------------------------------------------------------------------------------------------------------------------------------------------------------------------------------------------------------------------------------------------|-------------------|-----------|
| Netting: Subsection E of 19.15.17.11 NMAC (Applies to permanent pits and permanent open top tanks)  X Screen Netting Other  Monthly inspections (If netting or screening is not physically feasible)                                                                                                                                                                                                                                                                                                                                                                                                                                                                                                               |                   |           |
| Signs: Subsection C of 19.15.17.11 NMAC  12" X 24", 2" lettering, providing Operator's name, site location, and emergency telephone numbers  X Signed in compliance with 19.15.3.103 NMAC                                                                                                                                                                                                                                                                                                                                                                                                                                                                                                                          |                   |           |
| Administrative Approvals and Exceptions:  Justifications and/or demonstrations of equivalency are required. Please refer to 19.15.17 NMAC for guidance.  Please check a box if one or more of the following is requested, if not leave blank:  X Administrative approval(s): Requests must be submitted to the appropriate division district of the Santa Fe Environmental Bureau office for con (Fencing/BGT Liner)  Exception(s): Requests must be submitted to the Santa Fe Environmental Bureau office for consideration of approval.                                                                                                                                                                          | nsideration of a  | approval. |
| Siting Criteria (regarding permitting): 19.15.17.10 NMAC Instructions: The applicant must demonstrate compliance for each siting criteria below in the application. Recommendations of acceptable source material are provided below. Requests regarding changes to certain siting criteria may require administrative approval from the appropriate district office or may be considered an exception which must be submitted to the Santa Fe Environmental Bureau Office for consideration of approval. Applicant must attach justification for request. Please refer to 19.15.17.10 NMAC for guidance. Siting criteria does not apply to drying pads or above grade-tanks associated with a closed-loop system. |                   |           |
| Ground water is less than 50 feet below the bottom of the temporary pit, permanent pit, or below-grade tank.  NM Office of the State Engineer - iWATERS database search; USGS; Data obtained from nearby wells                                                                                                                                                                                                                                                                                                                                                                                                                                                                                                     | Yes               | XNo       |
| Within 300 feet of a continuously flowing watercourse, or 200 feet of any other watercourse, lakebed, sinkhole, or playa lake (measured from the ordinary high-water mark).  - Topographic map; Visual inspection (certification) of the proposed site                                                                                                                                                                                                                                                                                                                                                                                                                                                             | Yes               | XNo       |
| Within 300 feet from a permanent residence, school, hospital, institution, or church in existence at the time of initial application.                                                                                                                                                                                                                                                                                                                                                                                                                                                                                                                                                                              | Yes               | XNo       |
| (Applies to temporary, emergency, or cavitation pits and below-grade tanks)  - Visual inspection (certification) of the proposed site; Aerial photo; Satellite image                                                                                                                                                                                                                                                                                                                                                                                                                                                                                                                                               | □NA               |           |
| Within 1000 feet from a permanent residence, school, hospital, institution, or church in existence at the time of initial application.  (Applied to permanent pits)  - Visual inspection (certification) of the proposed site; Aerial photo; Satellite image                                                                                                                                                                                                                                                                                                                                                                                                                                                       | Yes XNA           | No        |
| Within 500 horizonal feet of a private, domestic fresh water well or spring that less than five households use for domestic or stock watering purposes, or within 1000 horizontal feet of any other fresh water well or spring, in existence at the time of initial application.                                                                                                                                                                                                                                                                                                                                                                                                                                   | Yes               | XNo       |
| - NM Office of the State Engineer - iWATERS database search; Visual inspection (certification) of the proposed site.                                                                                                                                                                                                                                                                                                                                                                                                                                                                                                                                                                                               |                   |           |
| Within incorporated municipal boundaries or within a defined municipal fresh water well field covered under a municipal ordinance adopted pursuant to NMSA 1978, Section 3-27-3, as amended  - Written confirmation or verification from the municipality: Written approval obtained from the municipality                                                                                                                                                                                                                                                                                                                                                                                                         | Yes               | XNo       |
| Within 500 feet of a wetland.  - US Fish and Wildlife Wetland Identification map; Topographic map; Visual inspection (certification) of the proposed site                                                                                                                                                                                                                                                                                                                                                                                                                                                                                                                                                          | Yes               | XNo       |
| Within the area overlying a subsurface mine.  - Written confirmation or verification or map from the NM EMNRD - Mining and Mineral Division                                                                                                                                                                                                                                                                                                                                                                                                                                                                                                                                                                        | Yes               | XNo       |
| Within an unstable area.  - Engineering measures incorporated into the design; NM Bureau of Geology & Mineral Resources; USGS; NM Geological Society; Topographic map                                                                                                                                                                                                                                                                                                                                                                                                                                                                                                                                              | Yes               | XNo       |
| Within a 100-year floodplain - FEMA map                                                                                                                                                                                                                                                                                                                                                                                                                                                                                                                                                                                                                                                                            | Yes               | XNo       |