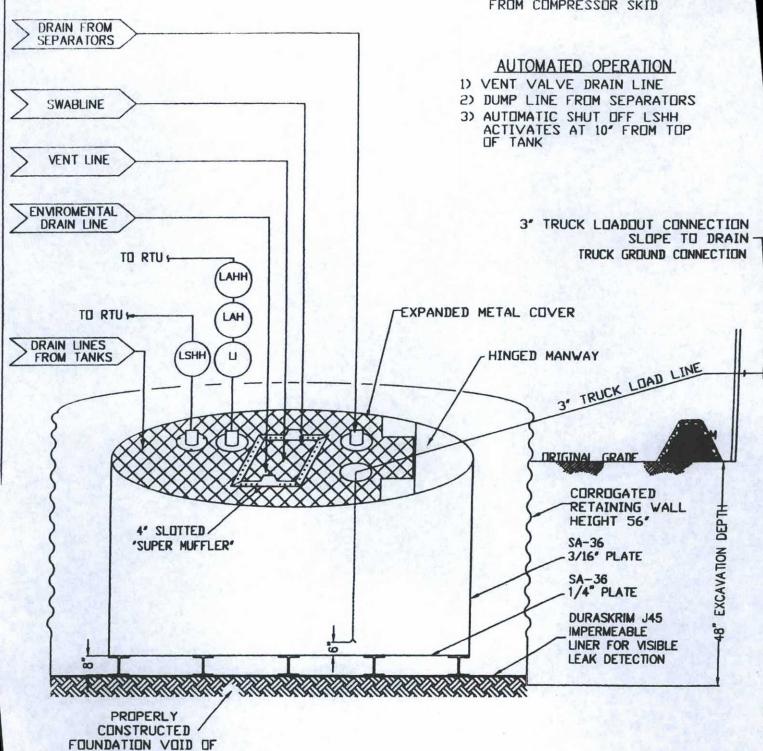

Instructions: I

Please be advised that approval of this request does not relieve the operator of liability should operations result in pollution of surface water, ground water or the

| 1 Operator: ConocoPhillips Company                                                                                                                                                                                                                     | OGRID#: 217817                                                                                                          |
|--------------------------------------------------------------------------------------------------------------------------------------------------------------------------------------------------------------------------------------------------------|-------------------------------------------------------------------------------------------------------------------------|
| Address: PO Box 4289, Farmington, NM 87499                                                                                                                                                                                                             |                                                                                                                         |
| Facility or well name: STATE COM AH 30                                                                                                                                                                                                                 |                                                                                                                         |
| API Number: 3004508986                                                                                                                                                                                                                                 | OCD Permit Number:                                                                                                      |
| U/L or Qtr/Qtr: 1 Section: 36 Township: 30N                                                                                                                                                                                                            | Range: 12W County: San Juan                                                                                             |
| Center of Proposed Design: Latitude: 36.765998°N                                                                                                                                                                                                       | Longitude: -108.04399°W NAD: X 1927 1983                                                                                |
| Surface Owner: Federal X State Private T                                                                                                                                                                                                               | ribal Trust or Indian Allotment                                                                                         |
| Pit: Subsection F or G of 19.15.17.11 NMAC  Temporary: Drilling Workover  Permanent Emergency Cavitation P&A  Lined Unlined Liner type: Thickness mil  String-Reinforced  Liner Seams: Welded Factory Other                                            | LLDPE         HDPE         PVC         Other           Volume:         bbl         Dimensions L         x W         x D |
| Closed-loop System: Subsection H of 19.15.17.11 NMAC Type of Operation: P&A Drilling a new well Workover of notice of into Drying Pad Above Ground Steel Tanks Haul-off Bins Lined Unlined Liner type: Thickness mil Liner Seams: Welded Factory Other | or Drilling (Applies to activities which require prior approval of a permit or tent)  Other  LLDPE HDPE PVD Other       |
| X   Below-grade tank:   Subsection I of 19.15.17.11 NMAC                                                                                                                                                                                               | er, 6-inch lift and automatic overflow shut-off                                                                         |
| 5 Alternative Method: Submittal of an exception request is required. Exceptions must be submitted to                                                                                                                                                   | o the Santa Fe Environmental Bureau office for consideration of approval.                                               |