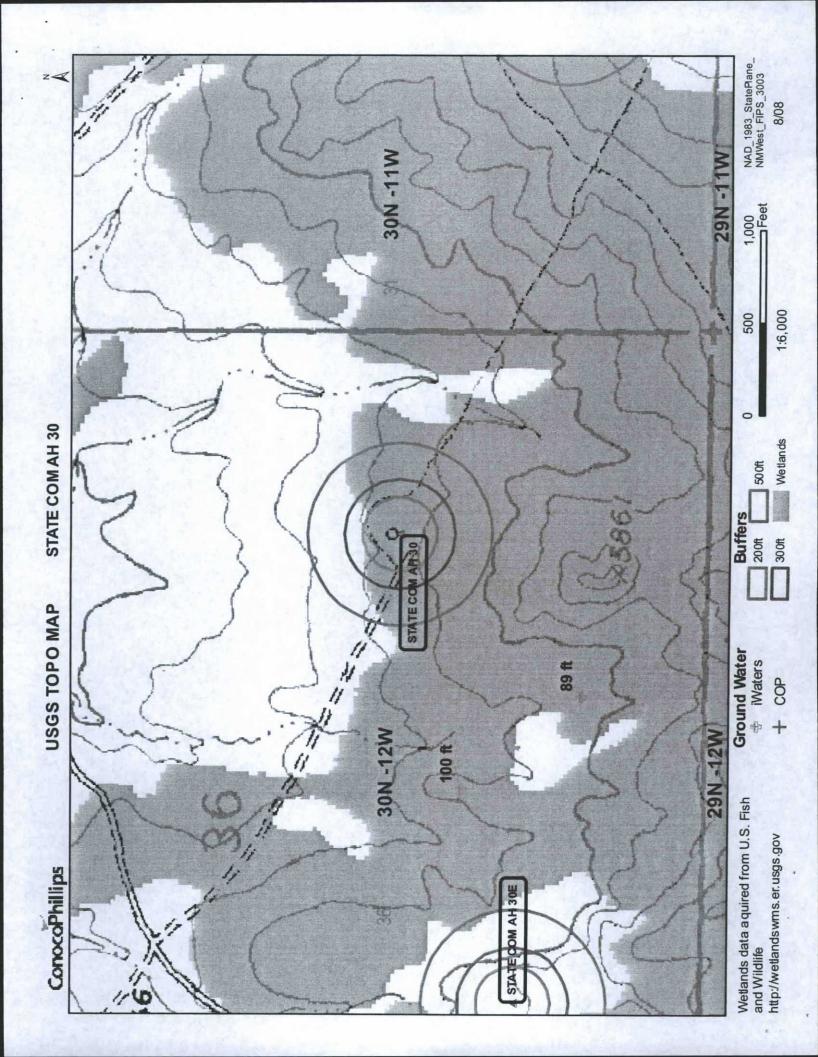

Instructions: I

Please be advised that approval of this request does not relieve the operator of liability should operations result in pollution of surface water, ground water or the

| 1 Operator: ConocoPhillips Company                                                                                                                                                                                                                     | OGRID#: 217817                                                                                                          |
|--------------------------------------------------------------------------------------------------------------------------------------------------------------------------------------------------------------------------------------------------------|-------------------------------------------------------------------------------------------------------------------------|
| Address: PO Box 4289, Farmington, NM 87499                                                                                                                                                                                                             |                                                                                                                         |
| Facility or well name: STATE COM AH 30                                                                                                                                                                                                                 |                                                                                                                         |
| API Number: 3004508986                                                                                                                                                                                                                                 | OCD Permit Number:                                                                                                      |
| U/L or Qtr/Qtr: 1 Section: 36 Township: 30N                                                                                                                                                                                                            | Range: 12W County: San Juan                                                                                             |
| Center of Proposed Design: Latitude: 36.765998°N                                                                                                                                                                                                       | Longitude: -108.04399°W NAD: X 1927 1983                                                                                |
| Surface Owner: Federal X State Private T                                                                                                                                                                                                               | ribal Trust or Indian Allotment                                                                                         |
| Pit: Subsection F or G of 19.15.17.11 NMAC  Temporary: Drilling Workover  Permanent Emergency Cavitation P&A  Lined Unlined Liner type: Thickness mil  String-Reinforced  Liner Seams: Welded Factory Other                                            | LLDPE         HDPE         PVC         Other           Volume:         bbl         Dimensions L         x W         x D |
| Closed-loop System: Subsection H of 19.15.17.11 NMAC Type of Operation: P&A Drilling a new well Workover of notice of into Drying Pad Above Ground Steel Tanks Haul-off Bins Lined Unlined Liner type: Thickness mil Liner Seams: Welded Factory Other | or Drilling (Applies to activities which require prior approval of a permit or tent)  Other  LLDPE HDPE PVD Other       |
| X   Below-grade tank:   Subsection I of 19.15.17.11 NMAC                                                                                                                                                                                               | er, 6-inch lift and automatic overflow shut-off                                                                         |
| 5 Alternative Method: Submittal of an exception request is required. Exceptions must be submitted to                                                                                                                                                   | o the Santa Fe Environmental Bureau office for consideration of approval.                                               |

| Fencing: Subsection D of 19.15.17.11 NMAC (Applies to permanent pit, temporary pits, and below-grade tanks)  Chain link, six feet in height, two strands of barbed wire at top (Required if located within 1000 feet of a permanent residence, school, hospital, it  Four foot height, four strands of barbed wire evenly spaced between one and four feet  Alternate. Please specify 4' hog wire fencing topped with two strands barbed wire.                                                                                                                                                                                                                                                                     | ustitution or chi | urch)     |
|--------------------------------------------------------------------------------------------------------------------------------------------------------------------------------------------------------------------------------------------------------------------------------------------------------------------------------------------------------------------------------------------------------------------------------------------------------------------------------------------------------------------------------------------------------------------------------------------------------------------------------------------------------------------------------------------------------------------|-------------------|-----------|
| Netting: Subsection E of 19.15.17.11 NMAC (Applies to permanent pits and permanent open top tanks)  X Screen Netting Other  Monthly inspections (If netting or screening is not physically feasible)                                                                                                                                                                                                                                                                                                                                                                                                                                                                                                               |                   |           |
| Signs: Subsection C of 19.15.17.11 NMAC  12" X 24", 2" lettering, providing Operator's name, site location, and emergency telephone numbers  X Signed in compliance with 19.15.3.103 NMAC                                                                                                                                                                                                                                                                                                                                                                                                                                                                                                                          |                   |           |
| Administrative Approvals and Exceptions:  Justifications and/or demonstrations of equivalency are required. Please refer to 19.15.17 NMAC for guidance.  Please check a box if one or more of the following is requested, if not leave blank:  X Administrative approval(s): Requests must be submitted to the appropriate division district of the Santa Fe Environmental Bureau office for con (Fencing/BGT Liner)  Exception(s): Requests must be submitted to the Santa Fe Environmental Bureau office for consideration of approval.                                                                                                                                                                          | nsideration of a  | approval. |
| Siting Criteria (regarding permitting): 19.15.17.10 NMAC Instructions: The applicant must demonstrate compliance for each siting criteria below in the application. Recommendations of acceptable source material are provided below. Requests regarding changes to certain siting criteria may require administrative approval from the appropriate district office or may be considered an exception which must be submitted to the Santa Fe Environmental Bureau Office for consideration of approval. Applicant must attach justification for request. Please refer to 19.15.17.10 NMAC for guidance. Siting criteria does not apply to drying pads or above grade-tanks associated with a closed-loop system. |                   |           |
| Ground water is less than 50 feet below the bottom of the temporary pit, permanent pit, or below-grade tank.  NM Office of the State Engineer - iWATERS database search; USGS; Data obtained from nearby wells                                                                                                                                                                                                                                                                                                                                                                                                                                                                                                     | Yes               | XNo       |
| Within 300 feet of a continuously flowing watercourse, or 200 feet of any other watercourse, lakebed, sinkhole, or playa lake (measured from the ordinary high-water mark).  - Topographic map; Visual inspection (certification) of the proposed site                                                                                                                                                                                                                                                                                                                                                                                                                                                             | Yes               | XNo       |
| Within 300 feet from a permanent residence, school, hospital, institution, or church in existence at the time of initial application.                                                                                                                                                                                                                                                                                                                                                                                                                                                                                                                                                                              | Yes               | XNo       |
| (Applies to temporary, emergency, or cavitation pits and below-grade tanks)  - Visual inspection (certification) of the proposed site; Aerial photo; Satellite image                                                                                                                                                                                                                                                                                                                                                                                                                                                                                                                                               | □NA               |           |
| Within 1000 feet from a permanent residence, school, hospital, institution, or church in existence at the time of initial application.  (Applied to permanent pits)  - Visual inspection (certification) of the proposed site; Aerial photo; Satellite image                                                                                                                                                                                                                                                                                                                                                                                                                                                       | Yes XNA           | No        |
| Within 500 horizonal feet of a private, domestic fresh water well or spring that less than five households use for domestic or stock watering purposes, or within 1000 horizontal feet of any other fresh water well or spring, in existence at the time of initial application.                                                                                                                                                                                                                                                                                                                                                                                                                                   | Yes               | XNo       |
| - NM Office of the State Engineer - iWATERS database search; Visual inspection (certification) of the proposed site.                                                                                                                                                                                                                                                                                                                                                                                                                                                                                                                                                                                               |                   |           |
| Within incorporated municipal boundaries or within a defined municipal fresh water well field covered under a municipal ordinance adopted pursuant to NMSA 1978, Section 3-27-3, as amended  - Written confirmation or verification from the municipality: Written approval obtained from the municipality                                                                                                                                                                                                                                                                                                                                                                                                         | Yes               | XNo       |
| Within 500 feet of a wetland.  - US Fish and Wildlife Wetland Identification map; Topographic map; Visual inspection (certification) of the proposed site                                                                                                                                                                                                                                                                                                                                                                                                                                                                                                                                                          | Yes               | XNo       |
| Within the area overlying a subsurface mine.  - Written confirmation or verification or map from the NM EMNRD - Mining and Mineral Division                                                                                                                                                                                                                                                                                                                                                                                                                                                                                                                                                                        | Yes               | XNo       |
| Within an unstable area.  - Engineering measures incorporated into the design; NM Bureau of Geology & Mineral Resources; USGS; NM Geological Society; Topographic map                                                                                                                                                                                                                                                                                                                                                                                                                                                                                                                                              | Yes               | XNo       |
| Within a 100-year floodplain - FEMA map                                                                                                                                                                                                                                                                                                                                                                                                                                                                                                                                                                                                                                                                            | Yes               | XNo       |