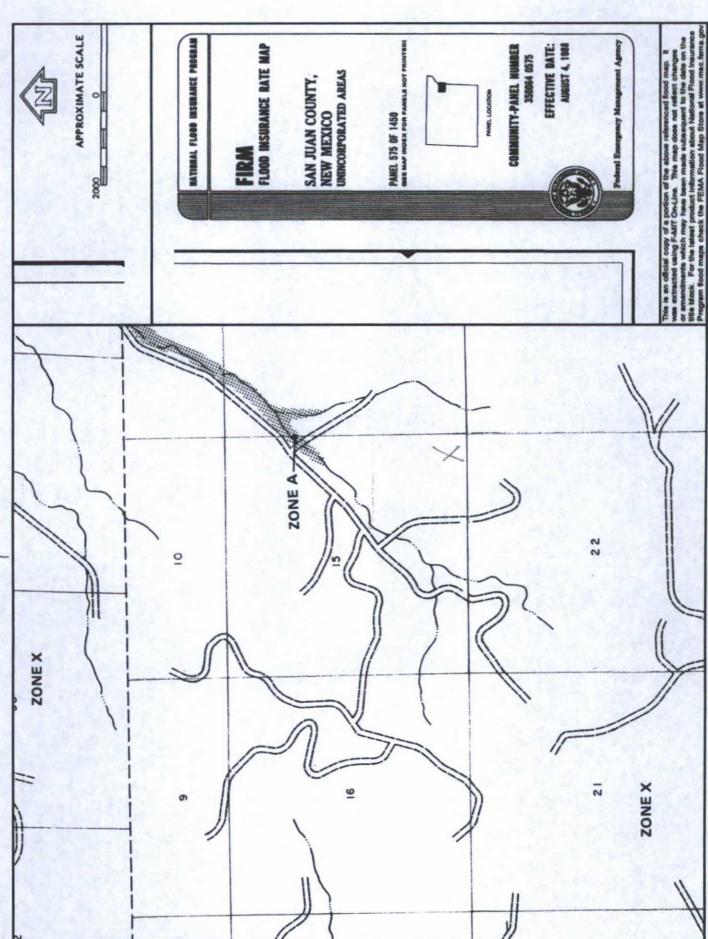

|                                                                                                                                                                 | OGRID#: 217817                                                                                                          |
|-----------------------------------------------------------------------------------------------------------------------------------------------------------------|-------------------------------------------------------------------------------------------------------------------------|
| Address: PO Box 4289, Farmington, NM 87499                                                                                                                      |                                                                                                                         |
| Facility or well name: STOREY COM C 4                                                                                                                           |                                                                                                                         |
| API Number: 3004523971                                                                                                                                          | OCD Permit Number:                                                                                                      |
| U/L or Qtr/Qtr: P Section: 15 Township: 28N                                                                                                                     | Range: 9W County: San Juan                                                                                              |
| Center of Proposed Design: Latitude: 36.65707°N                                                                                                                 | Longitude: -107.76938°W NAD: X 1927 1983                                                                                |
| Surface Owner: X Federal State Private Tri                                                                                                                      | bal Trust or Indian Allotment                                                                                           |
| Temporary: Drilling Workover  Permanent Emergency Cavitation P&A  Lined Unlined Liner type: Thickness mil  String-Reinforced  Liner Seams: Welded Factory Other | LLDPE         HDPE         PVC         Other           Volume:         bbl         Dimensions L         x W         x D |
|                                                                                                                                                                 |                                                                                                                         |
| notice of inte                                                                                                                                                  | Other                                                                                                                   |