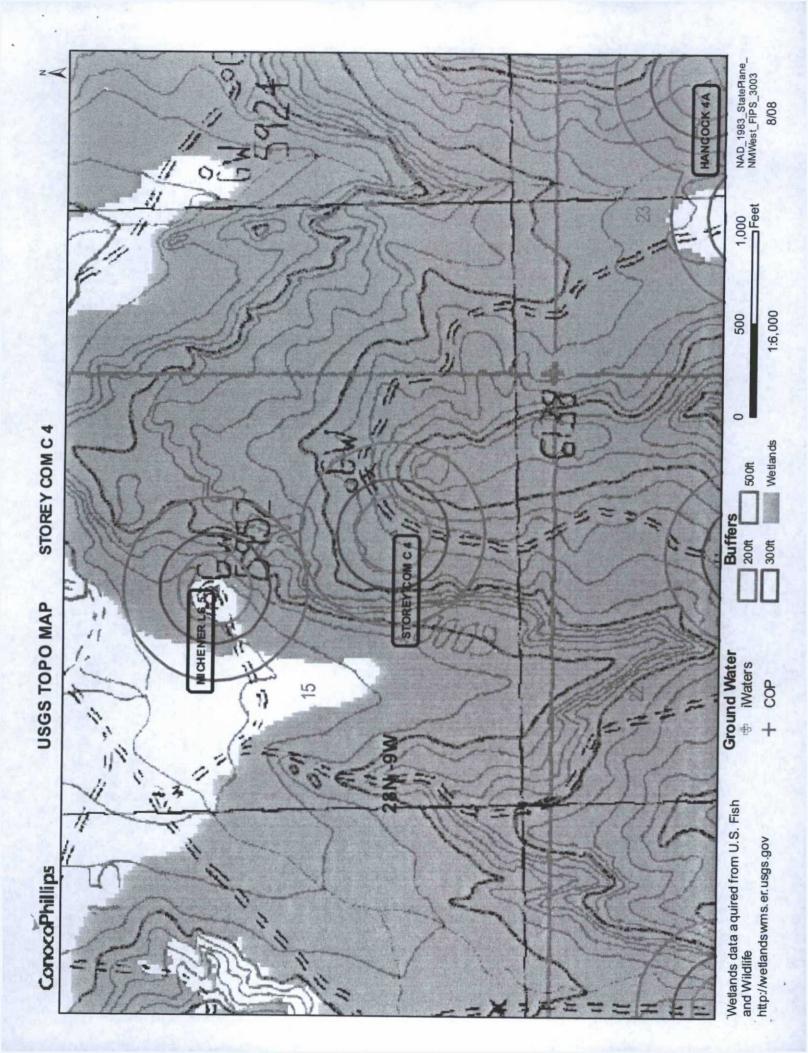

|                                                                                                                                                                 | OGRID#: 217817                                                                                                          |
|-----------------------------------------------------------------------------------------------------------------------------------------------------------------|-------------------------------------------------------------------------------------------------------------------------|
| Address: PO Box 4289, Farmington, NM 87499                                                                                                                      |                                                                                                                         |
| Facility or well name: STOREY COM C 4                                                                                                                           |                                                                                                                         |
| API Number: 3004523971                                                                                                                                          | OCD Permit Number:                                                                                                      |
| U/L or Qtr/Qtr: P Section: 15 Township: 28N                                                                                                                     | Range: 9W County: San Juan                                                                                              |
| Center of Proposed Design: Latitude: 36.65707°N                                                                                                                 | Longitude: -107.76938°W NAD: X 1927 1983                                                                                |
| Surface Owner: X Federal State Private Tri                                                                                                                      | bal Trust or Indian Allotment                                                                                           |
| Temporary: Drilling Workover  Permanent Emergency Cavitation P&A  Lined Unlined Liner type: Thickness mil  String-Reinforced  Liner Seams: Welded Factory Other | LLDPE         HDPE         PVC         Other           Volume:         bbl         Dimensions L         x W         x D |
|                                                                                                                                                                 |                                                                                                                         |
| notice of inte                                                                                                                                                  | Other                                                                                                                   |