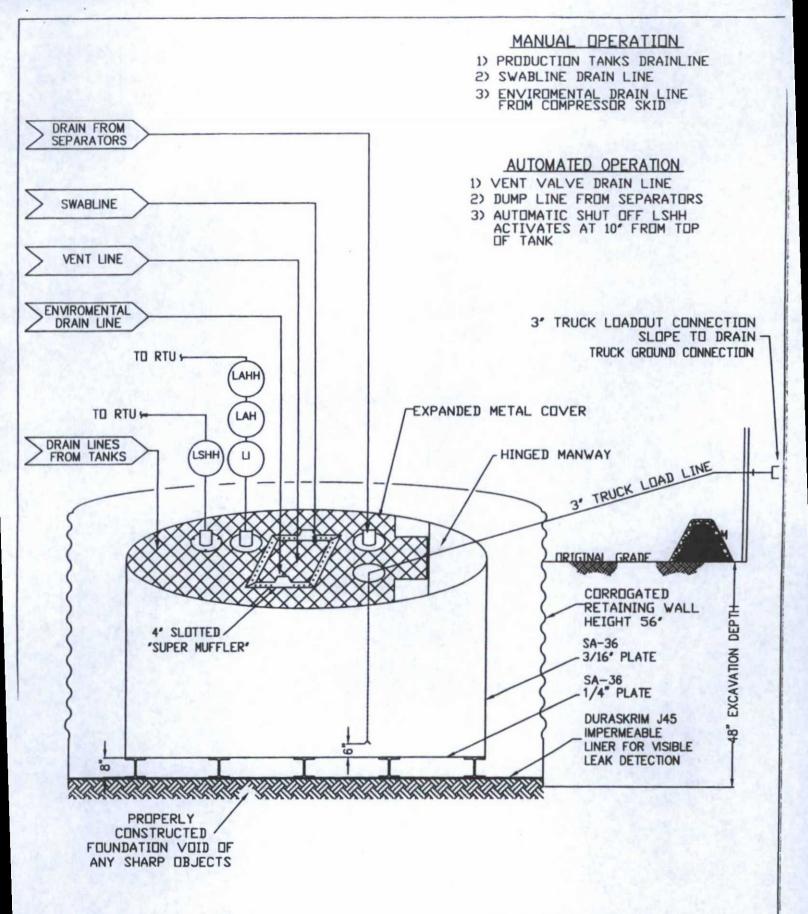

il flexible LLDPE material manufactured by Raven Industries as J45BB. This product is a four layer reinforced laminated containing no adhesives. The outer layers consist of a high strength polyethylene film manufactured using virgin grade resins and stabilizers for UV resistance in exposed applications. The J45BB is reinforced with 1300 denier (minimum) tri-directional scrim reinforcement. It exceeds ASTMD3083 standard by 10%. J45BB has a warranty for 20 years from Raven Industries and is attached. It is typically used in Brine Pond, Oilfield Pit liner and other industrial applications. The manufacture specific sheet is attached and the design attached displays the proper installation of the liner.
- The general specification for design and construction are attached in the COPC document.



# ConocoPhillips

San Juan Business Unit

PRODUCED WATER PIT TANK
OPEN TOP GRAVITY FLOW TANK
INTERNALLY COATED WITH
12-14 MILS AMERON AMERCOAT 385

# DURA-SKRIM®

# J30, J36 & J45

| PROPERTIES                                      | TEST METHOD | 13                       | 0BB                      | J36                      | 88                       | J4588                    |                          |  |
|-------------------------------------------------|-------------|--------------------------|--------------------------|--------------------------|--------------------------|--------------------------|--------------------------|--|
|                                                 |             | Min. Roll<br>Averages    | Typical Roll<br>Averages | Min. Roll<br>Averages    | Typical