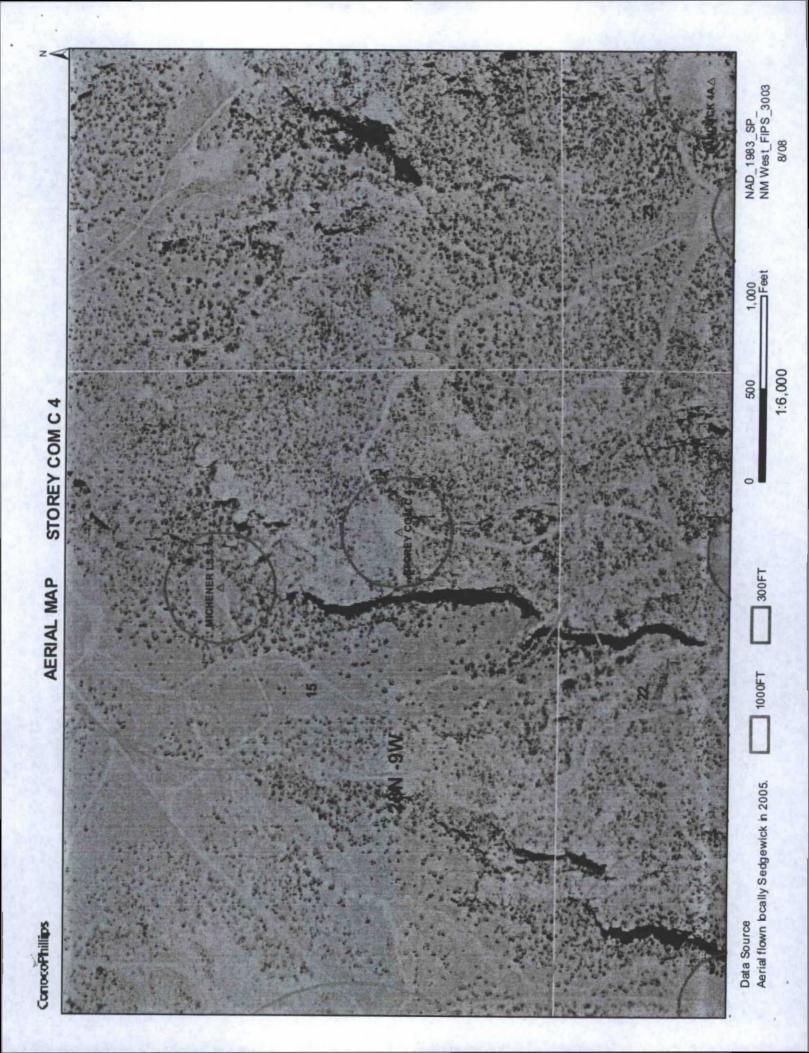

|                                                                                                                                                                 | OGRID#: 217817                                                                                                          |
|-----------------------------------------------------------------------------------------------------------------------------------------------------------------|-------------------------------------------------------------------------------------------------------------------------|
| Address: PO Box 4289, Farmington, NM 87499                                                                                                                      |                                                                                                                         |
| Facility or well name: STOREY COM C 4                                                                                                                           |                                                                                                                         |
| API Number: 3004523971                                                                                                                                          | OCD Permit Number:                                                                                                      |
| U/L or Qtr/Qtr: P Section: 15 Township: 28N                                                                                                                     | Range: 9W County: San Juan                                                                                              |
| Center of Proposed Design: Latitude: 36.65707°N                                                                                                                 | Longitude: -107.76938°W NAD: X 1927 1983                                                                                |
| Surface Owner: X Federal State Private Tri                                                                                                                      | bal Trust or Indian Allotment                                                                                           |
| Temporary: Drilling Workover  Permanent Emergency Cavitation P&A  Lined Unlined Liner type: Thickness mil  String-Reinforced  Liner Seams: Welded Factory Other | LLDPE         HDPE         PVC         Other           Volume:         bbl         Dimensions L         x W         x D |
|                                                                                                                                                                 |                                                                                                                         |
| notice of inte                                                                                                                                                  | Other                                                                                                                   |