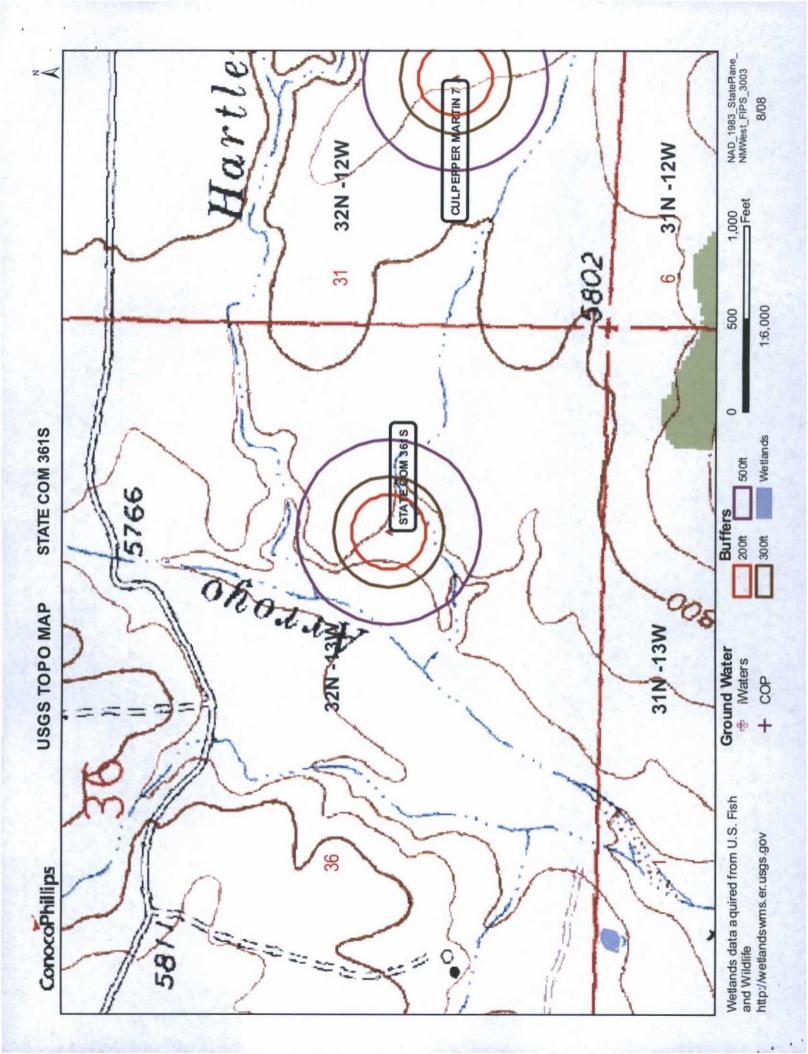

WATER COLUMN REPORT 08/20/2008

|                   |      |      |    |   |   |   | 3=SW 4=SI |    |   |       |       |          |     |       |
|-------------------|------|------|----|---|---|---|-----------|----|---|-------|-------|----------|-----|-------|
|                   |      |      |    |   |   |   | smallest  | E) |   | Depth | Depth | Water    | (in | feet) |
| POD Number        | Tws  | Rng  |    |   |   |   | Zone      | x  | Y | Well  | Water | Column   |     |       |
| SJ 02590          | 31N  | 13W  |    |   | 2 | 3 |           |    |   | 114   | 70    | 44       |     |       |
| SJ 00835          | 31N  | 13W  |    |   | 2 |   |           |    |   | 34    | 19    | 15       |     |       |
| SJ 03386          | 31N  | 13W  | 03 | 2 |   |   |           |    |   | 80    | 11    | 69       |     |       |
| SJ 02879          | 31N  | 13W  |    |   | - | 2 |           |    |   | 30    |       |          |     |       |
| SJ 03137          | 31N  | 13W  |    |   |   | 3 |           |    |   | 50    |       |          |     |       |
| SJ 02990          | 31N  | 13W  |    | 2 | 3 | 4 |           |    |   | 100   | 22    | 78       |     |       |
| SJ 01295          | 31N  | 13W  |    |   |   | 1 |           |    |   | . 230 | 180   | 50       |     |       |
| SJ 02977          | 31N  | 13W  |    |   |   | 3 |           |    |   | 325   | 124   | 201      |     |       |
| SJ 02920          | 31N  | 13W  | 09 |   |   | 3 |           |    |   | 85    |       |          |     |       |
| SJ 02755          | 31N  | 13W  | 09 |   |   | 4 |           |    |   | 60    | 40    | 20       |     |       |
| SJ 02987          | 31N  | 13W  | 09 | 4 | 1 | 3 |           |    |   | 250   | 87    | 163      |     |       |
| SJ 03382          | 31N  | 13W  | 09 | 4 | 3 | 2 |           |    |   | 50    |       |          |     |       |
| SJ 02717          | 31N  | 13W  | 10 | 1 | 3 |   |           |    |   | 42    | 22    | 20       |     |       |
| SJ 01094          | 31N  | 13W  | 10 | 2 |   |   |           |    |   | 130   | 60    | 70       |     |       |
| SJ 00798          | 31N  | 13W  | 10 | 2 |   |   |           |    |   | 125   | 65    | 60       |     |       |
| SJ 00089          | 31N  | 13W  | 10 | 2 | 1 | 1 |           |    |   | 80    | 18    | 62       |     |       |
| SJ 01952          | 31N  | 13W  | 10 | 2 | 4 |   |           |    |   | 16    | 6     | 10       |     |       |
| SJ 01944          | 31N  | 13W  | 10 | 2 | 4 |   |           |    |   | 20    | 4     | 16       |     |       |
| SJ 02276          | 31N  | 13W  | 10 | 3 |   |   |           |    |   | 24    | 19    | 5        |     |       |
| SJ 01945          | 31N  | 13W  | 10 | 3 | 3 |   |           |    |   | 31    | 16    | 15       |     |       |
| SJ 00729          | 31N  | 13W  | 10 | 4 | 1 |   |           |    |   | 43    | 10    | 33       |     |       |
| SJ 01950          | 31N  | 13W  | 10 | 4 | 1 |   |           |    |   | 21    | 11    | 10       |     |       |
| SJ 02637          | 31N  | 13W  | 10 | 4 | 2 | 2 |           |    |   | 20    | 6     | 14       |     |       |
| SJ 03734 POD1     | 31N  | 13W  | 15 | 1 | 4 | 3 |           |    |   | 40    | 10    | 30       |     |       |
| SJ 02048          | 31N  | 13W  | 15 | 3 | 2 | 4 |           |    |   | 54    | 24    | 30       |     |       |
| SJ 00398          | 31N  | 13W  |    |   |   |   |           |    |   | 104   | 6     | 98       |     |       |
| SJ 00965          | 31N  | 13W  |    | 1 |   |   |           |    |   | 115   | 30    | 85       |     |       |
| SJ 03197          | 31N  | 13W  |    | 1 | 1 | 3 |           |    |   | 11    | 5     | 6        |     |       |
| SJ 01820          | 31N  | 13W  |    | 3 |   | - |           |    |   | 50    | 20    | 30       |     |       |
| SJ 02737          | 31N  | 13W  |    | 3 |   |   |           |    |   | 78    | 40    | 38       |     |       |
| SJ 02836          | 31N  | 13W  |    |   |   | 1 |           |    |   | 100   | 30    | 38       |     |       |
| SJ 03797 POD1     | 31N  | 13W  |    | 3 |   |   |           |    |   | 220   |       | 100 Te 1 |     |       |
| and output a data | 0.11 | 1211 | 20 | 5 | 5 | 5 |           |    |   | 220   | 20    | 200      |     |       |