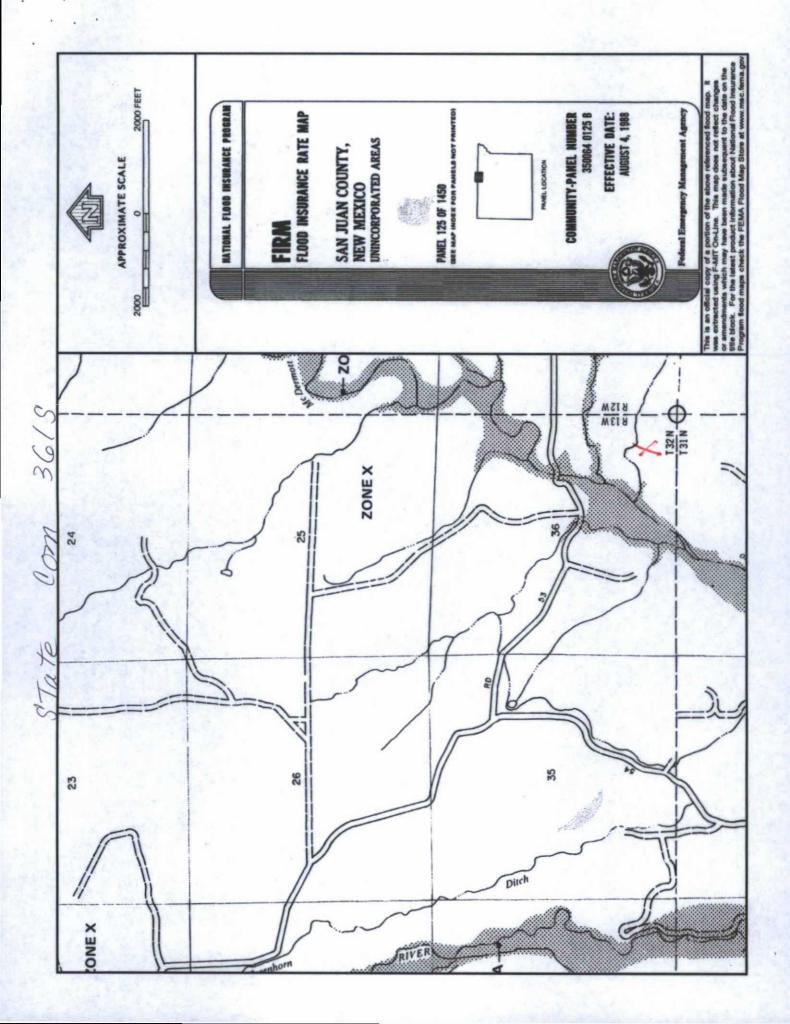

WATER COLUMN REPORT 08/20/2008

|                   |      |      |    |   |   |   | 3=SW 4=SI |    |   |       |       |          |     |       |
|-------------------|------|------|----|---|---|---|-----------|----|---|-------|-------|----------|-----|-------|
|                   |      |      |    |   |   |   | smallest  | E) |   | Depth | Depth | Water    | (in | feet) |
| POD Number        | Tws  | Rng  |    |   |   |   | Zone      | x  | Y | Well  | Water | Column   |     |       |
| SJ 02590          | 31N  | 13W  |    |   | 2 | 3 |           |    |   | 114   | 70    | 44       |     |       |
| SJ 00835          | 31N  | 13W  |    |   | 2 |   |           |    |   | 34    | 19    | 15       |     |       |
| SJ 03386          | 31N  | 13W  | 03 | 2 |   |   |           |    |   | 80    | 11    | 69       |     |       |
| SJ 02879          | 31N  | 13W  |    |   | - | 2 |           |    |   | 30    |       |          |     |       |
| SJ 03137          | 31N  | 13W  |    |   |   | 3 |           |    |   | 50    |       |          |     |       |
| SJ 02990          | 31N  | 13W  |    | 2 | 3 | 4 |           |    |   | 100   | 22    | 78       |     |       |
| SJ 01295          | 31N  | 13W  |    |   |   | 1 |           |    |   | . 230 | 180   | 50       |     |       |
| SJ 02977          | 31N  | 13W  |    |   |   | 3 |           |    |   | 325   | 124   | 201      |     |       |
| SJ 02920          | 31N  | 13W  | 09 |   |   | 3 |           |    |   | 85    |       |          |     |       |
| SJ 02755          | 31N  | 13W  | 09 |   |   | 4 |           |    |   | 60    | 40    | 20       |     |       |
| SJ 02987          | 31N  | 13W  | 09 | 4 | 1 | 3 |           |    |   | 250   | 87    | 163      |     |       |
| SJ 03382          | 31N  | 13W  | 09 | 4 | 3 | 2 |           |    |   | 50    |       |          |     |       |
| SJ 02717          | 31N  | 13W  | 10 | 1 | 3 |   |           |    |   | 42    | 22    | 20       |     |       |
| SJ 01094          | 31N  | 13W  | 10 | 2 |   |   |           |    |   | 130   | 60    | 70       |     |       |
| SJ 00798          | 31N  | 13W  | 10 | 2 |   |   |           |    |   | 125   | 65    | 60       |     |       |
| SJ 00089          | 31N  | 13W  | 10 | 2 | 1 | 1 |           |    |   | 80    | 18    | 62       |     |       |
| SJ 01952          | 31N  | 13W  | 10 | 2 | 4 |   |           |    |   | 16    | 6     | 10       |     |       |
| SJ 01944          | 31N  | 13W  | 10 | 2 | 4 |   |           |    |   | 20    | 4     | 16       |     |       |
| SJ 02276          | 31N  | 13W  | 10 | 3 |   |   |           |    |   | 24    | 19    | 5        |     |       |
| SJ 01945          | 31N  | 13W  | 10 | 3 | 3 |   |           |    |   | 31    | 16    | 15       |     |       |
| SJ 00729          | 31N  | 13W  | 10 | 4 | 1 |   |           |    |   | 43    | 10    | 33       |     |       |
| SJ 01950          | 31N  | 13W  | 10 | 4 | 1 |   |           |    |   | 21    | 11    | 10       |     |       |
| SJ 02637          | 31N  | 13W  | 10 | 4 | 2 | 2 |           |    |   | 20    | 6     | 14       |     |       |
| SJ 03734 POD1     | 31N  | 13W  | 15 | 1 | 4 | 3 |           |    |   | 40    | 10    | 30       |     |       |
| SJ 02048          | 31N  | 13W  | 15 | 3 | 2 | 4 |           |    |   | 54    | 24    | 30       |     |       |
| SJ 00398          | 31N  | 13W  |    |   |   |   |           |    |   | 104   | 6     | 98       |     |       |
| SJ 00965          | 31N  | 13W  |    | 1 |   |   |           |    |   | 115   | 30    | 85       |     |       |
| SJ 03197          | 31N  | 13W  |    | 1 | 1 | 3 |           |    |   | 11    | 5     | 6        |     |       |
| SJ 01820          | 31N  | 13W  |    | 3 |   | - |           |    |   | 50    | 20    | 30       |     |       |
| SJ 02737          | 31N  | 13W  |    | 3 |   |   |           |    |   | 78    | 40    | 38       |     |       |
| SJ 02836          | 31N  | 13W  |    |   |   | 1 |           |    |   | 100   | 30    | 38       |     |       |
| SJ 03797 POD1     | 31N  | 13W  |    | 3 |   |   |           |    |   | 220   |       | 100 Te 1 |     |       |
| and output a data | 0.11 | 1211 | 20 | 5 | 5 | 5 |           |    |   | 220   | 20    | 200      |     |       |