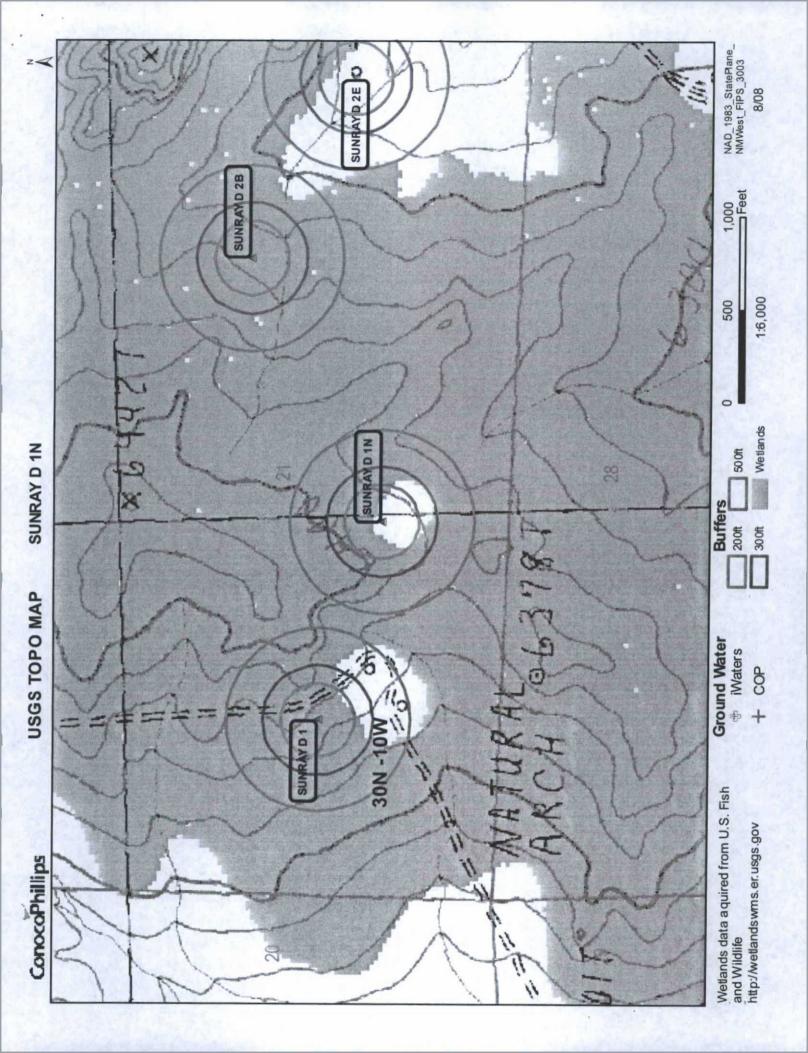

| 6                                                                                                                                                                                                                                   |                   |           |   |
|-------------------------------------------------------------------------------------------------------------------------------------------------------------------------------------------------------------------------------------|-------------------|-----------|---|
| Fencing: Subsection D of 19.15.17.11 NMAC (Applies to permanent pit, temporary pits, and below-grade tanks)                                                                                                                         |                   |           |   |
|                                                                                                                                                                                                                                     |                   |           |   |
| Chain link, six feet in height, two strands of barbed wire at top (Required if located within 1000 feet of a permanent residence, school, hospital,                                                                                 | institution or ci | hurch)    |   |
| Four foot height, four strands of barbed wire evenly spaced between one and four feet                                                                                                                                               |                   |           |   |
| X Alternate. Please specify 4' hog wire fencing topped with two strands barbed wire.                                                                                                                                                |                   | 100       |   |
| 7                                                                                                                                                                                                                                   |                   | 2 V V V   | - |
| Netting: Subsection E of 19.15.17.11 NMAC (Applies to permanent pits and permanent open top tanks)                                                                                                                                  |                   |           |   |
| X Screen Netting Other                                                                                                                                                                                                              |                   |           |   |
| Monthly inspections (If netting or screening is not physically feasible)                                                                                                                                                            |                   |           |   |
|                                                                                                                                                                                                                                     |                   |           | = |
| Signs: Subsection C of 19.15.17.11 NMAC                                                                                                                                                                                             |                   |           |   |
| 12" X 24", 2" lettering, providing Operator's name, site location, and emergency telephone numbers                                                                                                                                  |                   |           |   |
| X Signed in compliance with 19.15.3.103 NMAC                                                                                                                                                                                        |                   |           |   |
| a light in companies with 17152-165 (winter                                                                                                                                                                                         |                   |           | = |
| Administrative Approvals and Exceptions:                                                                                                                                                                                            |                   |           |   |
| Justifications and/or demonstrations of equivalency are required. Please refer to 19.15.17 NMAC for guidance.                                                                                                                       |                   |           |   |
| Please check a box if one or more of the following is requested, if not leave blank:                                                                                                                                                |                   |           |   |
| X Administrative approval(s): Requests must be submitted to the appropriate division district of the Santa Fe Environmental Bureau office for co                                                                                    | onsideration of   | approval  |   |
| (Fencing/BGT Liner)                                                                                                                                                                                                                 | AISIGCIATION OF   | арргочат. |   |
| Exception(s): Requests must be submitted to the Santa Fe Environmental Bureau office for consideration of approval.                                                                                                                 |                   |           |   |
|                                                                                                                                                                                                                                     |                   |           | = |
| Siting Criteria (regarding permitting): 19.15.17.10 NMAC                                                                                                                                                                            |                   |           |   |
| Instructions: The applicant must demonstrate compliance for each siting criteria below in the application. Recommendations of acceptable                                                                                            | 100               |           |   |
| source material are provided below. Requests regarding changes to certain siting criteria may require administrative approval from the                                                                                              | 1 1 1 1 1         |           |   |
| appropriate district office or may be considered an exception which must be submitted to the Santa Fe Environmental Bureau Office for                                                                                               | 1 44              |           |   |
| consideration of approval. Applicant must attach justification for request. Please refer to 19.15.17.10 NMAC for guidance. Siting criteria does not apply to drying pads or above grade-tanks associated with a closed-loop system. | 55 19             |           |   |
|                                                                                                                                                                                                                                     | 1 40              |           |   |
| Ground water is less than 50 feet below the bottom of the temporary pit, permanent pit, or below-grade tank.                                                                                                                        | Yes               | X No      |   |
| <ul> <li>NM Office of the State Engineer - iWATERS database search; USGS; Data obtained from nearby wells</li> </ul>                                                                                                                |                   |           |   |
| Within 300 feet of a continuously flowing watercourse, or 200 feet of any other watercourse, lakebed, sinkhole, or playa                                                                                                            | Yes               | X No      |   |
| lake (measured from the ordinary high-water mark).  - Topographic map; Visual inspection (certification) of the proposed site                                                                                                       | THE ALL PROPERTY. |           |   |
|                                                                                                                                                                                                                                     |                   | _         | ١ |
| Within 300 feet from a permanent residence, school, hospital, institution, or church in existence at the time of initial application.                                                                                               | Yes               | XNo       | ı |
|                                                                                                                                                                                                                                     | DNA               |           | ı |
| <ul> <li>(Applies to temporary, emergency, or cavitation pits and below-grade tanks)</li> <li>Visual inspection (certification) of the proposed site; Aerial photo; Satellite image</li> </ul>                                      | ŬNA               |           | ı |
|                                                                                                                                                                                                                                     |                   |           | ١ |
| Within 1000 feet from a permanent residence, school, hospital, institution, or church in existence at the time of initial application.                                                                                              | Yes               | No        | ı |
| (Applied to permanent pits)                                                                                                                                                                                                         | XNA               |           | ı |
| <ul> <li>Visual inspection (certification) of the proposed site; Aerial photo; Satellite image</li> </ul>                                                                                                                           |                   |           | ١ |
| Within 500 horizonal feet of a private, domestic fresh water well or spring that less than five households use for domestic or stock watering                                                                                       | Yes               | X No      | ١ |
| purposes, or within 1000 horizontal feet of any other fresh water well or spring, in existence at the time of initial application.                                                                                                  |                   |           | ı |
| - NM Office of the State Engineer - iWATERS database search; Visual inspection (certification) of the proposed site.                                                                                                                |                   |           | ı |
| Within incorporated municipal boundaries or within a defined municipal fresh water well field covered under a municipal ordinance                                                                                                   | Yes               | XNo       | ı |
| adopted pursuant to NMSA 1978, Section 3-27-3, as amended                                                                                                                                                                           | 1 110             | AINO      | l |
| <ul> <li>Written confirmation or verification from the municipality; Written approval obtained from the municipality</li> </ul>                                                                                                     | 1 2 2             | - March   | ı |
| Within 500 feet of a wetland.                                                                                                                                                                                                       | Yes               | X No      |   |
| - US Fish and Wildlife Wetland Identification map; Topographic map; Visual inspection (certification) of the proposed site                                                                                                          |                   | _         | ı |
| Within the area overlying a subsurface mine.  Written confirmation or verification or map from the NM EMNRD - Mining and Mineral Division                                                                                           | Yes               | X No      |   |
|                                                                                                                                                                                                                                     | П.                | E-1.      |   |
| Within an unstable area.     Engineering measures incorporated into the design; NM Bureau of Geology & Mineral Resources; USGS; NM Geological                                                                                       | Yes               | XNo       |   |
| Society; Topographic map                                                                                                                                                                                                            | REPAIR            | 2 1       |   |
| Within a 100-year floodplain                                                                                                                                                                                                        | ☐ Yes             | XNo       |   |
| - FEMA map                                                                                                                                                                                                                          |                   |           |   |