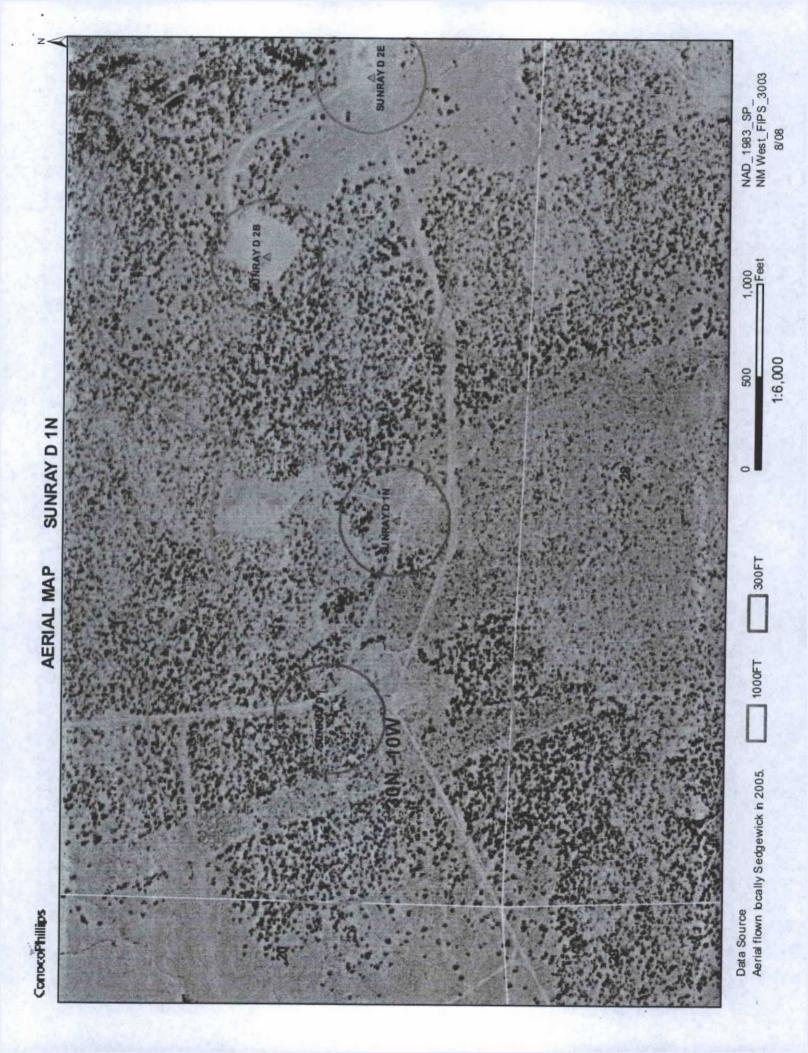

| 6                                                                                                                                                                                                                                   |                   |           |   |
|-------------------------------------------------------------------------------------------------------------------------------------------------------------------------------------------------------------------------------------|-------------------|-----------|---|
| Fencing: Subsection D of 19.15.17.11 NMAC (Applies to permanent pit, temporary pits, and below-grade tanks)                                                                                                                         |                   |           |   |
|                                                                                                                                                                                                                                     |                   |           |   |
| Chain link, six feet in height, two strands of barbed wire at top (Required if located within 1000 feet of a permanent residence, school, hospital,                                                                                 | institution or ci | hurch)    |   |
| Four foot height, four strands of barbed wire evenly spaced between one and four feet                                                                                                                                               |                   |           |   |
| X Alternate. Please specify 4' hog wire fencing topped with two strands barbed wire.                                                                                                                                                |                   | 100       |   |
| 7                                                                                                                                                                                                                                   |                   | 2 V V V   | - |
| Netting: Subsection E of 19.15.17.11 NMAC (Applies to permanent pits and permanent open top tanks)                                                                                                                                  |                   |           |   |
| X Screen Netting Other                                                                                                                                                                                                              |                   |           |   |
| Monthly inspections (If netting or screening is not physically feasible)                                                                                                                                                            |                   |           |   |
|                                                                                                                                                                                                                                     |                   |           | = |
| Signs: Subsection C of 19.15.17.11 NMAC                                                                                                                                                                                             |                   |           |   |
| 12" X 24", 2" lettering, providing Operator's name, site location, and emergency telephone numbers                                                                                                                                  |                   |           |   |
| X Signed in compliance with 19.15.3.103 NMAC                                                                                                                                                                                        |                   |           |   |
| a light in companies with 17152-165 (winter                                                                                                                                                                                         |                   |           | = |
| Administrative Approvals and Exceptions:                                                                                                                                                                                            |                   |           |   |
| Justifications and/or demonstrations of equivalency are required. Please refer to 19.15.17 NMAC for guidance.                                                                                                                       |                   |           |   |
| Please check a box if one or more of the following is requested, if not leave blank:                                                                                                                                                |                   |           |   |
| X Administrative approval(s): Requests must be submitted to the appropriate division district of the Santa Fe Environmental Bureau office for co                                                                                    | onsideration of   | approval  |   |
| (Fencing/BGT Liner)                                                                                                                                                                                                                 | AISIGCIATION OF   | арргочат. |   |
| Exception(s): Requests must be submitted to the Santa Fe Environmental Bureau office for consideration of approval.                                                                                                                 |                   |           |   |
|                                                                                                                                                                                                                                     |                   |           | = |
| Siting Criteria (regarding permitting): 19.15.17.10 NMAC                                                                                                                                                                            |                   |           |   |
| Instructions: The applicant must demonstrate compliance for each siting criteria below in the application. Recommendations of acceptable                                                                                            | 100               |           |   |
| source material are provided below. Requests regarding changes to certain siting criteria may require administrative approval from the                                                                                              | 1 1 1 1 1         |           |   |
| appropriate district office or may be considered an exception which must be submitted to the Santa Fe Environmental Bureau Office for                                                                                               | 1 44              |           |   |
| consideration of approval. Applicant must attach justification for request. Please refer to 19.15.17.10 NMAC for guidance. Siting criteria does not apply to drying pads or above grade-tanks associated with a closed-loop system. | 55 19             |           |   |
|                                                                                                                                                                                                                                     | 1 40              |           |   |
| Ground water is less than 50 feet below the bottom of the temporary pit, permanent pit, or below-grade tank.                                                                                                                        | Yes               | X No      |   |
| <ul> <li>NM Office of the State Engineer - iWATERS database search; USGS; Data obtained from nearby wells</li> </ul>                                                                                                                |                   |           |   |
| Within 300 feet of a continuously flowing watercourse, or 200 feet of any other watercourse, lakebed, sinkhole, or playa                                                                                                            | Yes               | X No      |   |
| lake (measured from the ordinary high-water mark).  - Topographic map; Visual inspection (certification) of the proposed site                                                                                                       | THE ALL PROPERTY. |           |   |
|                                                                                                                                                                                                                                     |                   | _         | ١ |
| Within 300 feet from a permanent residence, school, hospital, institution, or church in existence at the time of initial application.                                                                                               | Yes               | XNo       | ı |
|                                                                                                                                                                                                                                     | DNA               |           | ı |
| <ul> <li>(Applies to temporary, emergency, or cavitation pits and below-grade tanks)</li> <li>Visual inspection (certification) of the proposed site; Aerial photo; Satellite image</li> </ul>                                      | ŬNA               |           | ı |
|                                                                                                                                                                                                                                     |                   |           | ١ |
| Within 1000 feet from a permanent residence, school, hospital, institution, or church in existence at the time of initial application.                                                                                              | Yes               | No        | ı |
| (Applied to permanent pits)                                                                                                                                                                                                         | XNA               |           | ı |
| <ul> <li>Visual inspection (certification) of the proposed site; Aerial photo; Satellite image</li> </ul>                                                                                                                           |                   |           | ١ |
| Within 500 horizonal feet of a private, domestic fresh water well or spring that less than five households use for domestic or stock watering                                                                                       | Yes               | X No      | ١ |
| purposes, or within 1000 horizontal feet of any other fresh water well or spring, in existence at the time of initial application.                                                                                                  |                   |           | ı |
| - NM Office of the State Engineer - iWATERS database search; Visual inspection (certification) of the proposed site.                                                                                                                |                   |           | ı |
| Within incorporated municipal boundaries or within a defined municipal fresh water well field covered under a municipal ordinance                                                                                                   | Yes               | XNo       | ı |
| adopted pursuant to NMSA 1978, Section 3-27-3, as amended                                                                                                                                                                           | 1 110             | AINO      | l |
| <ul> <li>Written confirmation or verification from the municipality; Written approval obtained from the municipality</li> </ul>                                                                                                     | 1 2 2             | - March   | ı |
| Within 500 feet of a wetland.                                                                                                                                                                                                       | Yes               | X No      |   |
| - US Fish and Wildlife Wetland Identification map; Topographic map; Visual inspection (certification) of the proposed site                                                                                                          |                   | _         | ı |
| Within the area overlying a subsurface mine.  Written confirmation or verification or map from the NM EMNRD - Mining and Mineral Division                                                                                           | Yes               | X No      |   |
|                                                                                                                                                                                                                                     | П.                | E-1.      |   |
| Within an unstable area.     Engineering measures incorporated into the design; NM Bureau of Geology & Mineral Resources; USGS; NM Geological                                                                                       | Yes               | XNo       |   |
| Society; Topographic map                                                                                                                                                                                                            | REPAIR            | 2 1       |   |
| Within a 100-year floodplain                                                                                                                                                                                                        | ☐ Yes             | XNo       |   |
| - FEMA map                                                                                                                                                                                                                          |                   |           |   |