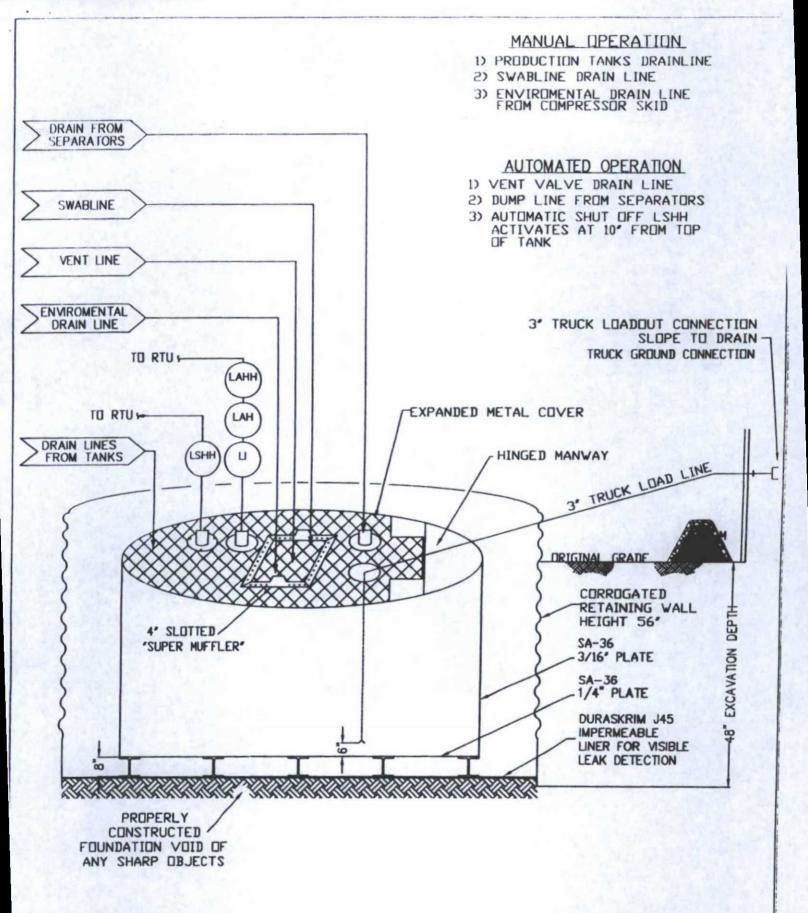

| Temporary Pits, Emergency Pits and Below-grade Tanks Permit Application Attachment Checklist: Subsection B of 19.15.17.9 NMAC                                                                                                                                                                                                                                                                                                                                                                                                                                                                                                                                                                                                                                                                                                                                                                                                                                                                                                                                                                                                                                                                                                                                                                                                                                                          |
|----------------------------------------------------------------------------------------------------------------------------------------------------------------------------------------------------------------------------------------------------------------------------------------------------------------------------------------------------------------------------------------------------------------------------------------------------------------------------------------------------------------------------------------------------------------------------------------------------------------------------------------------------------------------------------------------------------------------------------------------------------------------------------------------------------------------------------------------------------------------------------------------------------------------------------------------------------------------------------------------------------------------------------------------------------------------------------------------------------------------------------------------------------------------------------------------------------------------------------------------------------------------------------------------------------------------------------------------------------------------------------------|
| Instructions: Each of the following items must be attached to the application. Please indicate, by a check mark in the box, that the documents are attached.    V   Hudrogoologic Penert (Paley), grade Tanks)   beyond upon the congregation of Paragraph (4) of Subsection P. of 19.15.17.9 NMAC.                                                                                                                                                                                                                                                                                                                                                                                                                                                                                                                                                                                                                                                                                                                                                                                                                                                                                                                                                                                                                                                                                    |
| X   Hydrogeologic Report (Below-grade Tanks) - based upon the requirements of Paragraph (4) of Subsection B of 19.15.17.9 NMAC   Hydrogeologic Data (Temporary and Emergency Pits) - based upon the requirements of Paragraph (2) of Subsection B of 19.15.17.9                                                                                                                                                                                                                                                                                                                                                                                                                                                                                                                                                                                                                                                                                                                                                                                                                                                                                                                                                                                                                                                                                                                        |
|                                                                                                                                                                                                                                                                                                                                                                                                                                                                                                                                                                                                                                                                                                                                                                                                                                                                                                                                                                                                                                                                                                                                                                                                                                                                                                                                                                                        |
|                                                                                                                                                                                                                                                                                                                                                                                                                                                                                                                                                                                                                                                                                                                                                                                                                                                                                                                                                                                                                                                                                                                                                                                                                                                                                                                                                                                        |
| X Design Plan - based upon the appropriate requirements of 19.15.17.11 NMAC                                                                                                                                                                                                                                                                                                                                                                                                                                                                                                                                                                                                                                                                                                                                                                                                                                                                                                                                                                                                                                                                                                                                                                                                                                                                                                            |
| X Operating and Maintenance Plan - based upon the appropriate requirements of 19.15.17.12 NMAC                                                                                                                                                                                                                                                                                                                                                                                                                                                                                                                                                                                                                                                                                                                                                                                                                                                                                                                                                                                                                                                                                                                                                                                                                                                                                         |
| X Closure Plan (Please complete Boxes 14 through 18, if applicable) - based upon the appropriate requirements of Subsection C of 19.15.17.9 NMAC and 19.15.17.13 NMAC                                                                                                                                                                                                                                                                                                                                                                                                                                                                                                                                                                                                                                                                                                                                                                                                                                                                                                                                                                                                                                                                                                                                                                                                                  |
| Previously Approved Design (attach copy of design)  API or Permit                                                                                                                                                                                                                                                                                                                                                                                                                                                                                                                                                                                                                                                                                                                                                                                                                                                                                                                                                                                                                                                                                                                                                                                                                                                                                                                      |
| Closed-loop Systems Permit Application Attachment Checklist: Subsection B of 19.15.17.9 NMAC Instructions: Each of the following items must be attached to the application. Please indicate, by a check mark in the box, that the documents are attached.  Geologic and Hydrogeologic Data (only for on-site closure) - based upon the requirements of Paragraph (3) of Subsection B of 19.15.17.9                                                                                                                                                                                                                                                                                                                                                                                                                                                                                                                                                                                                                                                                                                                                                                                                                                                                                                                                                                                     |
| Siting Criteria Compliance Demonstrations (only for on-site closure) - based upon the appropriate requirements of 19.15.17.10 NMAC                                                                                                                                                                                                                                                                                                                                                                                                                                                                                                                                                                                                                                                                                                                                                                                                                                                                                                                                                                                                                                                                                                                                                                                                                                                     |
| Design Plan - based upon the appropriate requirements of 19.15.17.11 NMAC                                                                                                                                                                                                                                                                                                                                                                                                                                                                                                                                                                                                                                                                                                                                                                                                                                                                                                                                                                                                                                                                                                                                                                                                                                                                                                              |
| Operating and Maintenance Plan - based upon the appropriate requirements of 19.15.17.12 NMAC                                                                                                                                                                                                                                                                                                                                                                                                                                                                                                                                                                                                                                                                                                                                                                                                                                                                                                                                                                                                                                                                                                                                                                                                                                                                                           |
| Closure Plan (Please complete Boxes 14 through 18, if applicable) - based upon the appropriate requirements of Subsection C of 19.15.17.9  NMAC and 19.15.17.13 NMAC                                                                                                                                                                                                                                                                                                                                                                                                                                                                                                                                                                                                                                                                                                                                                                                                                                                                                                                                                                                                                                                                                                                                                                                                                   |
| Previously Approved Design (attach copy of design)  API                                                                                                                                                                                                                                                                                                                                                                                                                                                                                                                                                                                                                                                                                                                                                                                                                                                                                                                                                                                                                                                                                                                                                                                                                                                                                                                                |
| Previously Approved Operating and Maintenance Plan API                                                                                                                                                                                                                                                                                                                                                                                                                                                                                                                                                                                                                                                                                                                                                                                                                                                                                                                                                                                                                                                                                                                                                                                                                                                                                                                                 |
| Permanent Pits Permit Application Checklist: Subsection B of 19.15.17.9 NMAC  Instructions: Each of the following items must be attached to the application. Please indicate, by a check mark in the box, that the documents are attached.  Hydrogeologic Report - based upon the requirements of Paragraph (I) of Subsection B of 19.15.17.9 NMAC  Siting Criteria Compliance Demonstrations - based upon the appropriate requirements of 19.15.17.10 NMAC  Climatological Factors Assessment  Certified Engineering Design Plans - based upon the appropriate requirements of 19.15.17.11 NMAC  Dike Protection and Structural Integrity Design: based upon the appropriate requirements of 19.15.17.11 NMAC  Leak Detection Design - based upon the appropriate requirements of 19.15.17.11 NMAC  Liner Specifications and Compatibility Assessment - based upon the appropriate requirements of 19.15.17.11 NMAC  Quality Control/Quality Assurance Construction and Installation Plan  Operating and Maintenance Plan - based upon the appropriate requirements of 19.15.17.12 NMAC  Freeboard and Overtopping Prevention Plan - based upon the appropriate requirements of 19.15.17.11 NMAC  Nuisance or Hazardous Odors, including H2S, Prevention Plan  Emergency Response Plan  Oil Field Waste Stream Characterization  Monitoring and Inspection Plan  Erosion Control Plan |
| Closure Plan - based upon the appropriate requirements of Subsection C of 19.15.17.9 NMAC and 19.15.17.13 NMAC                                                                                                                                                                                                                                                                                                                                                                                                                                                                                                                                                                                                                                                                                                                                                                                                                                                                                                                                                                                                                                                                                                                                                                                                                                                                         |
| Proposed Cleanury 10 15 17 13 NMAC                                                                                                                                                                                                                                                                                                                                                                                                                                                                                                                                                                                                                                                                                                                                                                                                                                                                                                                                                                                                                                                                                                                                                                                                                                                                                                                                                     |
| Proposed Closure: 19.15.17.13 NMAC Instructions: Please complete the applicable boxes, Boxes 14 through 18, in regards to the proposed closure plan.                                                                                                                                                                                                                                                                                                                                                                                                                                                                                                                                                                                                                                                                                                                                                                                                                                                                                                                                                                                                                                                                                                                                                                                                                                   |
| Type: Drilling Workover Emergency Cavitation P&A Permanent Pit X Below-grade Tank Closed-loop System  Alternative                                                                                                                                                                                                                                                                                                                                                                                                                                                                                                                                                                                                                                                                                                                                                                                                                                                                                                                                                                                                                                                                                                                                                                                                                                                                      |
| Proposed Closure Method: X Waste Excavation and Removal (Below-Grade Tank)                                                                                                                                                                                                                                                                                                                                                                                                                                                                                                                                                                                                                                                                                                                                                                                                                                                                                                                                                                                                                                                                                                                                                                                                                                                                                                             |
| Waste Removal (Closed-loop systems only)                                                                                                                                                                                                                                                                                                                                                                                                                                                                                                                                                                                                                                                                                                                                                                                                                                                                                                                                                                                                                                                                                                                                                                                                                                                                                                                                               |
| On-site Closure Method (only for temporary pits and closed-loop systems)                                                                                                                                                                                                                                                                                                                                                                                                                                                                                                                                                                                                                                                                                                                                                                                                                                                                                                                                                                                                                                                                                                                                                                                                                                                                                                               |
| In-place Burial On-site Trench                                                                                                                                                                                                                                                                                                                                                                                                                                                                                                                                                                                                                                                                                                                                                                                                                                                                                                                                                                                                                                                                                                                                                                                                                                                                                                                                                         |
| Alternative Closure Method (Exceptions must be submitted to the Santa Fe Environmental Bureau for consideration)                                                                                                                                                                                                                                                                                                                                                                                                                                                                                                                                                                                                                                                                                                                                                                                                                                                                                                                                                                                                                                                                                                                                                                                                                                                                       |
| Waste Excavation and Removal Closure Plan Checklist: (19.15.17.13 NMAC) Instructions: Each of the following items must be attached to the closure plan.  Please indicate, by a check mark in the box, that the documents are attached.  The Protocols and Procedures - based upon the appropriate requirements of 19.15.17.13 NMAC                                                                                                                                                                                                                                                                                                                                                                                                                                                                                                                                                                                                                                                                                                                                                                                                                                                                                                                                                                                                                                                     |
| X Confirmation Sampling Plan (if applicable) - based upon the appropriate requirements of Subsection F of 19.15.17.13 NMAC                                                                                                                                                                                                                                                                                                                                                                                                                                                                                                                                                                                                                                                                                                                                                                                                                                                                                                                                                                                                                                                                                                                                                                                                                                                             |
| X Disposal Facility Name and Permit Number (for liquids, drilling fluids and drill cuttings)                                                                                                                                                                                                                                                                                                                                                                                                                                                                                                                                                                                                                                                                                                                                                                                                                                                                                                                                                                                                                                                                                                                                                                                                                                                                                           |
| Soil Backfill and Cover Design Specifications - based upon the appropriate requirements of Subsection H of 19.15.17.13 NMAC                                                                                                                                                                                                                                                                                                                                                                                                                                                                                                                                                                                                                                                                                                                                                                                                                                                                                                                                                                                                                                                                                                                                                                                                                                                            |
| X Re-vegetation Plan - based upon the appropriate requirements of Subsection I of 19.15.17.13 NMAC                                                                                                                                                                                                                                                                                                                                                                                                                                                                                                                                                                                                                                                                                                                                                                                                                                                                                                                                                                                                                                                                                                                                                                                                                                                                                     |
| X Site Reclamation Plan - based upon the appropriate requirements of Subsection G of 19.15.17.13 NMAC                                                                                                                                                                                                                                                                                                                                                                                                                                                                                                                                                                                                                                                                                                                                                                                                                                                                                                                                                                                                                                                                                                                                                                                                                                                                                  |