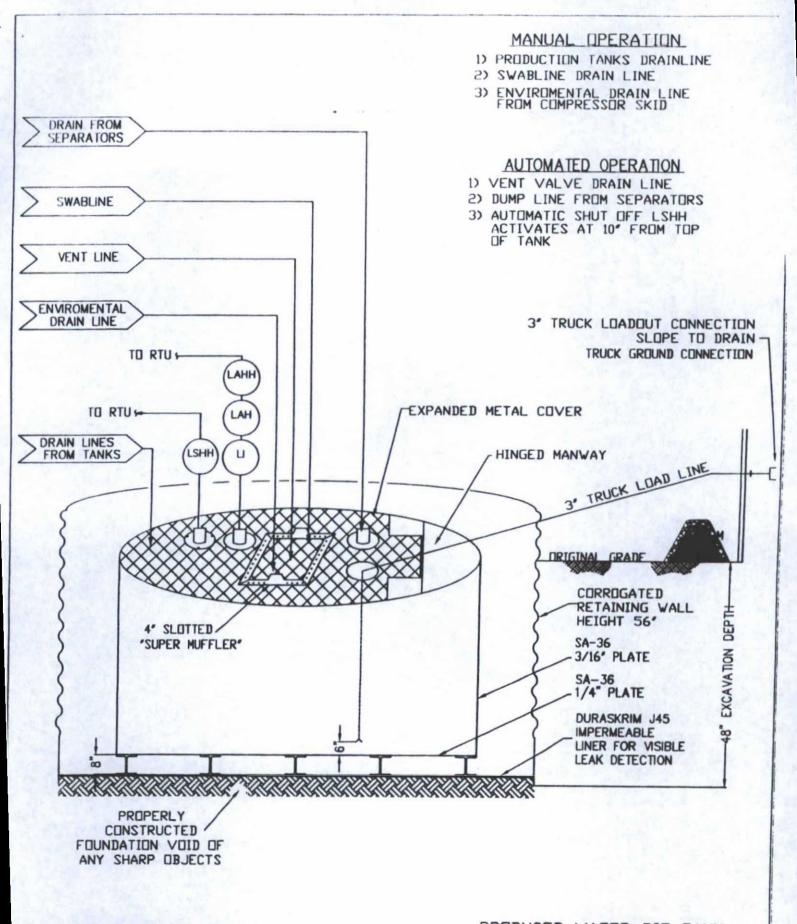

-mil flexible LLDPE material manufactured by Raven Industries as J45BB. This product is a four layer reinforced laminated containing no adhesives. The outer layers consist of a high strength polyethylene film manufactured using virgin grade resins and stabilizers for UV resistance in exposed applications. The J45BB is reinforced with 1300 denier (minimum) tri-directional scrim reinforcement. It exceeds ASTMD3083 standard by 10%. J45BB has a warranty for 20 years from Raven Industries and is attached. It is typically used in Brine Pond, Oilfield Pit liner and other industrial applications. The manufacture specific sheet is attached and the design attached displays the proper installation of the liner.
- The general specification for design and construction are attached in the BR document.



ConocoPhillips

PRODUCED WATER PIT TANK OPEN TOP GRAVITY FLOW TANK INTERNALLY COATED WITH 12-14 MILS AMERON AMERCOAT 385

San Juan Business Unit

| PROPERTIES                                      | TEST METHOD | J3                       | OBB                      | J3                       | 68 <b>8</b>              | J4588                    |                          |  |
|-------------------------------------------------|-------------|--------------------------|--------------------------|--------------------------|--------------------------|--------------------------|--------------------------|--|
|                                                 |             | Min. Roll<br>Averages    | Typical Roll<br>Averages | Min. Roll<br>Averages    | Typical Roll<br>Averages | Min. Roll<br>Ave