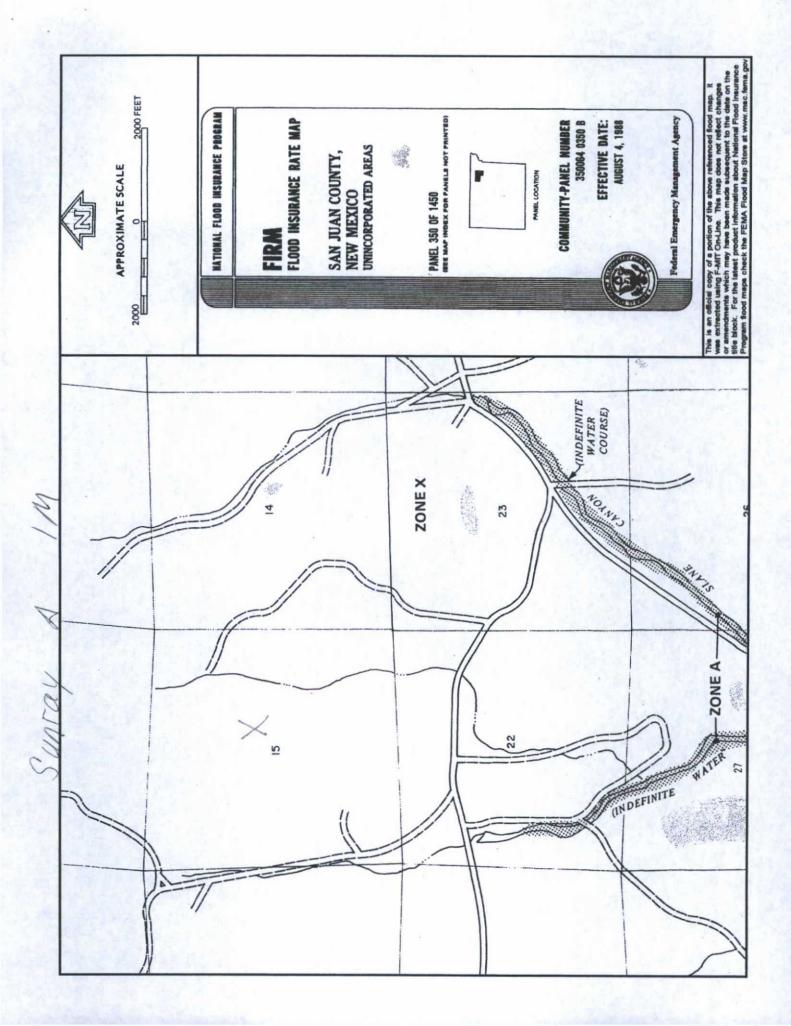

| A                                                                                                                                                                                                                                                                                                                                                                                                                                                                                                                                                                                                                                                                                                                                 |                  |          |  |  |  |  |  |
|-----------------------------------------------------------------------------------------------------------------------------------------------------------------------------------------------------------------------------------------------------------------------------------------------------------------------------------------------------------------------------------------------------------------------------------------------------------------------------------------------------------------------------------------------------------------------------------------------------------------------------------------------------------------------------------------------------------------------------------|------------------|----------|--|--|--|--|--|
| Fencing: Subsection D of 19.15.17.11 NMAC (Applies to permanent pit, temporary pits, and below-grade tanks) Chain link, six feet in height, two strands of barbed wire at top (Required if located within 1000 feet of a permanent residence, school, hospital, in                                                                                                                                                                                                                                                                                                                                                                                                                                                                | ustitution or ch | urch)    |  |  |  |  |  |
| Four foot height, four strands of barbed wire evenly spaced between one and four feet                                                                                                                                                                                                                                                                                                                                                                                                                                                                                                                                                                                                                                             |                  |          |  |  |  |  |  |
| X Alternate. Please specify 4' hog wire fencing topped with two strands barbed wire.                                                                                                                                                                                                                                                                                                                                                                                                                                                                                                                                                                                                                                              |                  |          |  |  |  |  |  |
|                                                                                                                                                                                                                                                                                                                                                                                                                                                                                                                                                                                                                                                                                                                                   |                  |          |  |  |  |  |  |
| Netting:         Subsection E of 19.15.17.11 NMAC (Applies to permanent pits and permanent open top tanks)           X         Screen         Netting         Other                                                                                                                                                                                                                                                                                                                                                                                                                                                                                                                                                               |                  |          |  |  |  |  |  |
| Monthly inspections (If netting or screening is not physically feasible)                                                                                                                                                                                                                                                                                                                                                                                                                                                                                                                                                                                                                                                          |                  |          |  |  |  |  |  |
|                                                                                                                                                                                                                                                                                                                                                                                                                                                                                                                                                                                                                                                                                                                                   | 44.6             |          |  |  |  |  |  |
| Signs: Subsection C of 19.15.17.11 NMAC                                                                                                                                                                                                                                                                                                                                                                                                                                                                                                                                                                                                                                                                                           |                  |          |  |  |  |  |  |
| 12" X 24", 2" lettering, providing Operator's name, site location, and emergency telephone numbers                                                                                                                                                                                                                                                                                                                                                                                                                                                                                                                                                                                                                                |                  |          |  |  |  |  |  |
| X Signed in compliance with 19.15.3.103 NMAC                                                                                                                                                                                                                                                                                                                                                                                                                                                                                                                                                                                                                                                                                      |                  | Suffre-  |  |  |  |  |  |
| Administrative Approvals and Exceptions:<br>Justifications and/or demonstrations of equivalency are required. Please refer to 19.15.17 NMAC for guidance.                                                                                                                                                                                                                                                                                                                                                                                                                                                                                                                                                                         |                  |          |  |  |  |  |  |
| Please check a box if one or more of the following is requested, if not leave blank:<br>X Administrative approval(s): Requests must be submitted to the appropriate division district of the Santa Fe Environmental Bureau office for cor                                                                                                                                                                                                                                                                                                                                                                                                                                                                                         | nsideration of a | pproval. |  |  |  |  |  |
| (Fencing/BGT Liner) Exception(s): Requests must be submitted to the Santa Fe Environmental Bureau office for consideration of approval.                                                                                                                                                                                                                                                                                                                                                                                                                                                                                                                                                                                           |                  |          |  |  |  |  |  |
|                                                                                                                                                                                                                                                                                                                                                                                                                                                                                                                                                                                                                                                                                                                                   |                  | _        |  |  |  |  |  |
| Siting Criteria (regarding permitting): 19.15.17.10 NMAC<br>Instructions: The applicant must demonstrate compliance for each siting criteria below in the application. Recommendations of acceptable<br>source material are provided below. Requests regarding changes to certain siting criteria may require administrative approval from the<br>appropriate district office or may be considered an exception which must be submitted to the Santa Fe Environmental Bureau Office for<br>consideration of approval. Applicant must attach justification for request. Please refer to 19.15.17.10 NMAC for guidance. Siting criteria<br>does not apply to drying pads or above grade-tanks associated with a closed-loop system. |                  |          |  |  |  |  |  |
| Ground water is less than 50 feet below the bottom of the temporary pit, permanent pit, or below-grade tank.<br>- NM Office of the State Engineer - iWATERS database search; USGS; Data obtained from nearby wells                                                                                                                                                                                                                                                                                                                                                                                                                                                                                                                | Yes              | XNo      |  |  |  |  |  |
| Within 300 feet of a continuously flowing watercourse, or 200 feet of any other watercourse, lakebed, sinkhole, or playa ake (measured from the ordinary high-water mark).<br>- Topographic map; Visual inspection (certification) of the proposed site                                                                                                                                                                                                                                                                                                                                                                                                                                                                           | Yes              | XNo      |  |  |  |  |  |
| Within 300 feet from a permanent residence, school, hospital, institution, or church in existence at the time of initial application.                                                                                                                                                                                                                                                                                                                                                                                                                                                                                                                                                                                             | Yes              | XNo      |  |  |  |  |  |
| Applies to temporary, emergency, or cavitation pits and below-grade tanks)                                                                                                                                                                                                                                                                                                                                                                                                                                                                                                                                                                                                                                                        | <b>NA</b>        |          |  |  |  |  |  |
| - Visual inspection (certification) of the proposed site; Aerial photo; Satellite image                                                                                                                                                                                                                                                                                                                                                                                                                                                                                                                                                                                                                                           |                  |          |  |  |  |  |  |
| Within 1000 feet from a permanent residence, school, hospital, institution, or church in existence at the time of initial application.                                                                                                                                                                                                                                                                                                                                                                                                                                                                                                                                                                                            | Yes              | No       |  |  |  |  |  |
| Applied to permanent pits) - Visual inspection (certification) of the proposed site; Aerial photo; Satellite image                                                                                                                                                                                                                                                                                                                                                                                                                                                                                                                                                                                                                | XNA              |          |  |  |  |  |  |
| Within 500 horizonal feet of a private, domestic fresh water well or spring that less than five households use for domestic or stock watering<br>urposes, or within 1000 horizontal feet of any other fresh water well or spring, in existence at the time of initial application.                                                                                                                                                                                                                                                                                                                                                                                                                                                | Yes              | XNo      |  |  |  |  |  |
| - NM Office of the State Engineer - iWATERS database search; Visual inspection (certification) of the proposed site.                                                                                                                                                                                                                                                                                                                                                                                                                                                                                                                                                                                                              |                  |          |  |  |  |  |  |
| Vithin incorporated municipal boundaries or within a defined municipal fresh water well field covered under a municipal ordinance<br>dopted pursuant to NMSA 1978, Section 3-27-3, as amended<br>- Written confirmation or verification from the municipality; Written approval obtained from the municipality                                                                                                                                                                                                                                                                                                                                                                                                                    | Yes              | XNo      |  |  |  |  |  |
| <ul> <li>Written communicipanty</li> <li>Written approval obtained from the municipanty</li> <li>Within 500 feet of a wetland.</li> <li>US Fish and Wildlife Wetland Identification map; Topographic map; Visual inspection (certification) of the proposed site</li> </ul>                                                                                                                                                                                                                                                                                                                                                                                                                                                       | Yes              | XNo      |  |  |  |  |  |
|                                                                                                                                                                                                                                                                                                                                                                                                                                                                                                                                                                                                                                                                                                                                   |                  | -        |  |  |  |  |  |
| Vithin the area overlying a subsurface mine.<br>Written confirmation or verification or man from the NM EMNRD - Mining and Mineral Division                                                                                                                                                                                                                                                                                                                                                                                                                                                                                                                                                                                       | Yes              | X No     |  |  |  |  |  |
| - Written confirmation or verification or map from the NM EMNRD - Mining and Mineral Division                                                                                                                                                                                                                                                                                                                                                                                                                                                                                                                                                                                                                                     | Yes              |          |  |  |  |  |  |
|                                                                                                                                                                                                                                                                                                                                                                                                                                                                                                                                                                                                                                                                                                                                   | Yes              | XNo      |  |  |  |  |  |