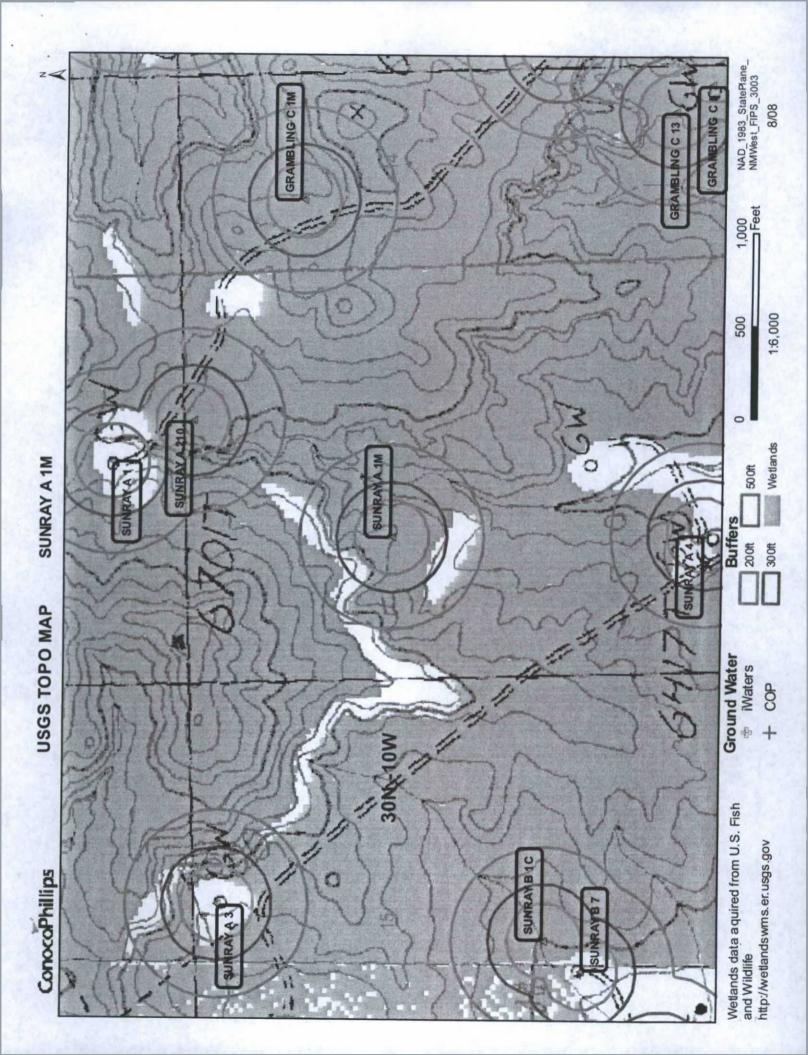

| A                                                                                                                                                                                                                                                                                                                                                                                                                                                                                                                                                                                                                                                                                                                                 |                  |          |  |  |  |  |  |
|-----------------------------------------------------------------------------------------------------------------------------------------------------------------------------------------------------------------------------------------------------------------------------------------------------------------------------------------------------------------------------------------------------------------------------------------------------------------------------------------------------------------------------------------------------------------------------------------------------------------------------------------------------------------------------------------------------------------------------------|------------------|----------|--|--|--|--|--|
| Fencing: Subsection D of 19.15.17.11 NMAC (Applies to permanent pit, temporary pits, and below-grade tanks) Chain link, six feet in height, two strands of barbed wire at top (Required if located within 1000 feet of a permanent residence, school, hospital, in                                                                                                                                                                                                                                                                                                                                                                                                                                                                | ustitution or ch | urch)    |  |  |  |  |  |
| Four foot height, four strands of barbed wire evenly spaced between one and four feet                                                                                                                                                                                                                                                                                                                                                                                                                                                                                                                                                                                                                                             |                  |          |  |  |  |  |  |
| X Alternate. Please specify 4' hog wire fencing topped with two strands barbed wire.                                                                                                                                                                                                                                                                                                                                                                                                                                                                                                                                                                                                                                              |                  |          |  |  |  |  |  |
|                                                                                                                                                                                                                                                                                                                                                                                                                                                                                                                                                                                                                                                                                                                                   |                  |          |  |  |  |  |  |
| Netting:         Subsection E of 19.15.17.11 NMAC (Applies to permanent pits and permanent open top tanks)           X         Screen         Netting         Other                                                                                                                                                                                                                                                                                                                                                                                                                                                                                                                                                               |                  |          |  |  |  |  |  |
| Monthly inspections (If netting or screening is not physically feasible)                                                                                                                                                                                                                                                                                                                                                                                                                                                                                                                                                                                                                                                          |                  |          |  |  |  |  |  |
|                                                                                                                                                                                                                                                                                                                                                                                                                                                                                                                                                                                                                                                                                                                                   | 44.6             |          |  |  |  |  |  |
| Signs: Subsection C of 19.15.17.11 NMAC                                                                                                                                                                                                                                                                                                                                                                                                                                                                                                                                                                                                                                                                                           |                  |          |  |  |  |  |  |
| 12" X 24", 2" lettering, providing Operator's name, site location, and emergency telephone numbers                                                                                                                                                                                                                                                                                                                                                                                                                                                                                                                                                                                                                                |                  |          |  |  |  |  |  |
| X Signed in compliance with 19.15.3.103 NMAC                                                                                                                                                                                                                                                                                                                                                                                                                                                                                                                                                                                                                                                                                      |                  | Suffre-  |  |  |  |  |  |
| Administrative Approvals and Exceptions:<br>Justifications and/or demonstrations of equivalency are required. Please refer to 19.15.17 NMAC for guidance.                                                                                                                                                                                                                                                                                                                                                                                                                                                                                                                                                                         |                  |          |  |  |  |  |  |
| Please check a box if one or more of the following is requested, if not leave blank:<br>X Administrative approval(s): Requests must be submitted to the appropriate division district of the Santa Fe Environmental Bureau office for cor                                                                                                                                                                                                                                                                                                                                                                                                                                                                                         | nsideration of a | pproval. |  |  |  |  |  |
| (Fencing/BGT Liner) Exception(s): Requests must be submitted to the Santa Fe Environmental Bureau office for consideration of approval.                                                                                                                                                                                                                                                                                                                                                                                                                                                                                                                                                                                           |                  |          |  |  |  |  |  |
|                                                                                                                                                                                                                                                                                                                                                                                                                                                                                                                                                                                                                                                                                                                                   |                  | _        |  |  |  |  |  |
| Siting Criteria (regarding permitting): 19.15.17.10 NMAC<br>Instructions: The applicant must demonstrate compliance for each siting criteria below in the application. Recommendations of acceptable<br>source material are provided below. Requests regarding changes to certain siting criteria may require administrative approval from the<br>appropriate district office or may be considered an exception which must be submitted to the Santa Fe Environmental Bureau Office for<br>consideration of approval. Applicant must attach justification for request. Please refer to 19.15.17.10 NMAC for guidance. Siting criteria<br>does not apply to drying pads or above grade-tanks associated with a closed-loop system. |                  |          |  |  |  |  |  |
| Ground water is less than 50 feet below the bottom of the temporary pit, permanent pit, or below-grade tank.<br>- NM Office of the State Engineer - iWATERS database search; USGS; Data obtained from nearby wells                                                                                                                                                                                                                                                                                                                                                                                                                                                                                                                | Yes              | XNo      |  |  |  |  |  |
| Within 300 feet of a continuously flowing watercourse, or 200 feet of any other watercourse, lakebed, sinkhole, or playa ake (measured from the ordinary high-water mark).<br>- Topographic map; Visual inspection (certification) of the proposed site                                                                                                                                                                                                                                                                                                                                                                                                                                                                           | Yes              | XNo      |  |  |  |  |  |
| Within 300 feet from a permanent residence, school, hospital, institution, or church in existence at the time of initial application.                                                                                                                                                                                                                                                                                                                                                                                                                                                                                                                                                                                             | Yes              | XNo      |  |  |  |  |  |
| Applies to temporary, emergency, or cavitation pits and below-grade tanks)                                                                                                                                                                                                                                                                                                                                                                                                                                                                                                                                                                                                                                                        | <b>NA</b>        |          |  |  |  |  |  |
| - Visual inspection (certification) of the proposed site; Aerial photo; Satellite image                                                                                                                                                                                                                                                                                                                                                                                                                                                                                                                                                                                                                                           |                  |          |  |  |  |  |  |
| Within 1000 feet from a permanent residence, school, hospital, institution, or church in existence at the time of initial application.                                                                                                                                                                                                                                                                                                                                                                                                                                                                                                                                                                                            | Yes              | No       |  |  |  |  |  |
| Applied to permanent pits) - Visual inspection (certification) of the proposed site; Aerial photo; Satellite image                                                                                                                                                                                                                                                                                                                                                                                                                                                                                                                                                                                                                | XNA              |          |  |  |  |  |  |
| Within 500 horizonal feet of a private, domestic fresh water well or spring that less than five households use for domestic or stock watering<br>urposes, or within 1000 horizontal feet of any other fresh water well or spring, in existence at the time of initial application.                                                                                                                                                                                                                                                                                                                                                                                                                                                | Yes              | XNo      |  |  |  |  |  |
| - NM Office of the State Engineer - iWATERS database search; Visual inspection (certification) of the proposed site.                                                                                                                                                                                                                                                                                                                                                                                                                                                                                                                                                                                                              |                  |          |  |  |  |  |  |
| Vithin incorporated municipal boundaries or within a defined municipal fresh water well field covered under a municipal ordinance<br>dopted pursuant to NMSA 1978, Section 3-27-3, as amended<br>- Written confirmation or verification from the municipality; Written approval obtained from the municipality                                                                                                                                                                                                                                                                                                                                                                                                                    | Yes              | XNo      |  |  |  |  |  |
| <ul> <li>Written communicipanty</li> <li>Written approval obtained from the municipanty</li> <li>Within 500 feet of a wetland.</li> <li>US Fish and Wildlife Wetland Identification map; Topographic map; Visual inspection (certification) of the proposed site</li> </ul>                                                                                                                                                                                                                                                                                                                                                                                                                                                       | Yes              | XNo      |  |  |  |  |  |
|                                                                                                                                                                                                                                                                                                                                                                                                                                                                                                                                                                                                                                                                                                                                   |                  | -        |  |  |  |  |  |
| Vithin the area overlying a subsurface mine.<br>Written confirmation or verification or man from the NM EMNRD - Mining and Mineral Division                                                                                                                                                                                                                                                                                                                                                                                                                                                                                                                                                                                       | Yes              | X No     |  |  |  |  |  |
| - Written confirmation or verification or map from the NM EMNRD - Mining and Mineral Division                                                                                                                                                                                                                                                                                                                                                                                                                                                                                                                                                                                                                                     | Yes              |          |  |  |  |  |  |
|                                                                                                                                                                                                                                                                                                                                                                                                                                                                                                                                                                                                                                                                                                                                   | Yes              | XNo      |  |  |  |  |  |