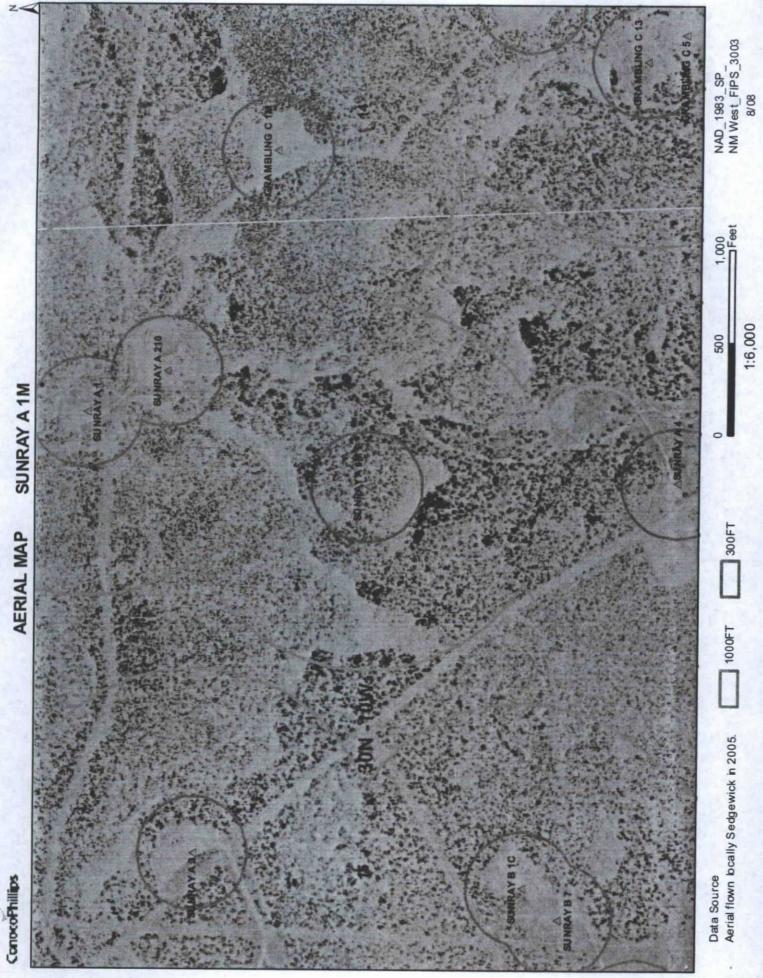

| A                                                                                                                                                                                                                                                                                                                                                                                                                                                                                                                                                                                                                                                                                                                                 |                  |          |  |  |  |  |  |
|-----------------------------------------------------------------------------------------------------------------------------------------------------------------------------------------------------------------------------------------------------------------------------------------------------------------------------------------------------------------------------------------------------------------------------------------------------------------------------------------------------------------------------------------------------------------------------------------------------------------------------------------------------------------------------------------------------------------------------------|------------------|----------|--|--|--|--|--|
| Fencing: Subsection D of 19.15.17.11 NMAC (Applies to permanent pit, temporary pits, and below-grade tanks) Chain link, six feet in height, two strands of barbed wire at top (Required if located within 1000 feet of a permanent residence, school, hospital, in                                                                                                                                                                                                                                                                                                                                                                                                                                                                | ustitution or ch | urch)    |  |  |  |  |  |
| Four foot height, four strands of barbed wire evenly spaced between one and four feet                                                                                                                                                                                                                                                                                                                                                                                                                                                                                                                                                                                                                                             |                  |          |  |  |  |  |  |
| X Alternate. Please specify 4' hog wire fencing topped with two strands barbed wire.                                                                                                                                                                                                                                                                                                                                                                                                                                                                                                                                                                                                                                              |                  |          |  |  |  |  |  |
|                                                                                                                                                                                                                                                                                                                                                                                                                                                                                                                                                                                                                                                                                                                                   |                  |          |  |  |  |  |  |
| Netting:         Subsection E of 19.15.17.11 NMAC (Applies to permanent pits and permanent open top tanks)           X         Screen         Netting         Other                                                                                                                                                                                                                                                                                                                                                                                                                                                                                                                                                               |                  |          |  |  |  |  |  |
| Monthly inspections (If netting or screening is not physically feasible)                                                                                                                                                                                                                                                                                                                                                                                                                                                                                                                                                                                                                                                          |                  |          |  |  |  |  |  |
|                                                                                                                                                                                                                                                                                                                                                                                                                                                                                                                                                                                                                                                                                                                                   | 44.6             |          |  |  |  |  |  |
| Signs: Subsection C of 19.15.17.11 NMAC                                                                                                                                                                                                                                                                                                                                                                                                                                                                                                                                                                                                                                                                                           |                  |          |  |  |  |  |  |
| 12" X 24", 2" lettering, providing Operator's name, site location, and emergency telephone numbers                                                                                                                                                                                                                                                                                                                                                                                                                                                                                                                                                                                                                                |                  |          |  |  |  |  |  |
| X Signed in compliance with 19.15.3.103 NMAC                                                                                                                                                                                                                                                                                                                                                                                                                                                                                                                                                                                                                                                                                      |                  | Suffre-  |  |  |  |  |  |
| Administrative Approvals and Exceptions:<br>Justifications and/or demonstrations of equivalency are required. Please refer to 19.15.17 NMAC for guidance.                                                                                                                                                                                                                                                                                                                                                                                                                                                                                                                                                                         |                  |          |  |  |  |  |  |
| Please check a box if one or more of the following is requested, if not leave blank:<br>X Administrative approval(s): Requests must be submitted to the appropriate division district of the Santa Fe Environmental Bureau office for cor                                                                                                                                                                                                                                                                                                                                                                                                                                                                                         | nsideration of a | pproval. |  |  |  |  |  |
| (Fencing/BGT Liner) Exception(s): Requests must be submitted to the Santa Fe Environmental Bureau office for consideration of approval.                                                                                                                                                                                                                                                                                                                                                                                                                                                                                                                                                                                           |                  |          |  |  |  |  |  |
|                                                                                                                                                                                                                                                                                                                                                                                                                                                                                                                                                                                                                                                                                                                                   |                  | _        |  |  |  |  |  |
| Siting Criteria (regarding permitting): 19.15.17.10 NMAC<br>Instructions: The applicant must demonstrate compliance for each siting criteria below in the application. Recommendations of acceptable<br>source material are provided below. Requests regarding changes to certain siting criteria may require administrative approval from the<br>appropriate district office or may be considered an exception which must be submitted to the Santa Fe Environmental Bureau Office for<br>consideration of approval. Applicant must attach justification for request. Please refer to 19.15.17.10 NMAC for guidance. Siting criteria<br>does not apply to drying pads or above grade-tanks associated with a closed-loop system. |                  |          |  |  |  |  |  |
| Ground water is less than 50 feet below the bottom of the temporary pit, permanent pit, or below-grade tank.<br>- NM Office of the State Engineer - iWATERS database search; USGS; Data obtained from nearby wells                                                                                                                                                                                                                                                                                                                                                                                                                                                                                                                | Yes              | XNo      |  |  |  |  |  |
| Within 300 feet of a continuously flowing watercourse, or 200 feet of any other watercourse, lakebed, sinkhole, or playa ake (measured from the ordinary high-water mark).<br>- Topographic map; Visual inspection (certification) of the proposed site                                                                                                                                                                                                                                                                                                                                                                                                                                                                           | Yes              | XNo      |  |  |  |  |  |
| Within 300 feet from a permanent residence, school, hospital, institution, or church in existence at the time of initial application.                                                                                                                                                                                                                                                                                                                                                                                                                                                                                                                                                                                             | Yes              | XNo      |  |  |  |  |  |
| Applies to temporary, emergency, or cavitation pits and below-grade tanks)                                                                                                                                                                                                                                                                                                                                                                                                                                                                                                                                                                                                                                                        | <b>NA</b>        |          |  |  |  |  |  |
| - Visual inspection (certification) of the proposed site; Aerial photo; Satellite image                                                                                                                                                                                                                                                                                                                                                                                                                                                                                                                                                                                                                                           |                  |          |  |  |  |  |  |
| Within 1000 feet from a permanent residence, school, hospital, institution, or church in existence at the time of initial application.                                                                                                                                                                                                                                                                                                                                                                                                                                                                                                                                                                                            | Yes              | No       |  |  |  |  |  |
| Applied to permanent pits) - Visual inspection (certification) of the proposed site; Aerial photo; Satellite image                                                                                                                                                                                                                                                                                                                                                                                                                                                                                                                                                                                                                | XNA              |          |  |  |  |  |  |
| Within 500 horizonal feet of a private, domestic fresh water well or spring that less than five households use for domestic or stock watering<br>urposes, or within 1000 horizontal feet of any other fresh water well or spring, in existence at the time of initial application.                                                                                                                                                                                                                                                                                                                                                                                                                                                | Yes              | XNo      |  |  |  |  |  |
| - NM Office of the State Engineer - iWATERS database search; Visual inspection (certification) of the proposed site.                                                                                                                                                                                                                                                                                                                                                                                                                                                                                                                                                                                                              |                  |          |  |  |  |  |  |
| Vithin incorporated municipal boundaries or within a defined municipal fresh water well field covered under a municipal ordinance<br>dopted pursuant to NMSA 1978, Section 3-27-3, as amended<br>- Written confirmation or verification from the municipality; Written approval obtained from the municipality                                                                                                                                                                                                                                                                                                                                                                                                                    | Yes              | XNo      |  |  |  |  |  |
| <ul> <li>Written communicipanty</li> <li>Written approval obtained from the municipanty</li> <li>Within 500 feet of a wetland.</li> <li>US Fish and Wildlife Wetland Identification map; Topographic map; Visual inspection (certification) of the proposed site</li> </ul>                                                                                                                                                                                                                                                                                                                                                                                                                                                       | Yes              | XNo      |  |  |  |  |  |
|                                                                                                                                                                                                                                                                                                                                                                                                                                                                                                                                                                                                                                                                                                                                   |                  | -        |  |  |  |  |  |
| Vithin the area overlying a subsurface mine.<br>Written confirmation or verification or man from the NM EMNRD - Mining and Mineral Division                                                                                                                                                                                                                                                                                                                                                                                                                                                                                                                                                                                       | Yes              | X No     |  |  |  |  |  |
| - Written confirmation or verification or map from the NM EMNRD - Mining and Mineral Division                                                                                                                                                                                                                                                                                                                                                                                                                                                                                                                                                                                                                                     | Yes              |          |  |  |  |  |  |
|                                                                                                                                                                                                                                                                                                                                                                                                                                                                                                                                                                                                                                                                                                                                   | Yes              | XNo      |  |  |  |  |  |