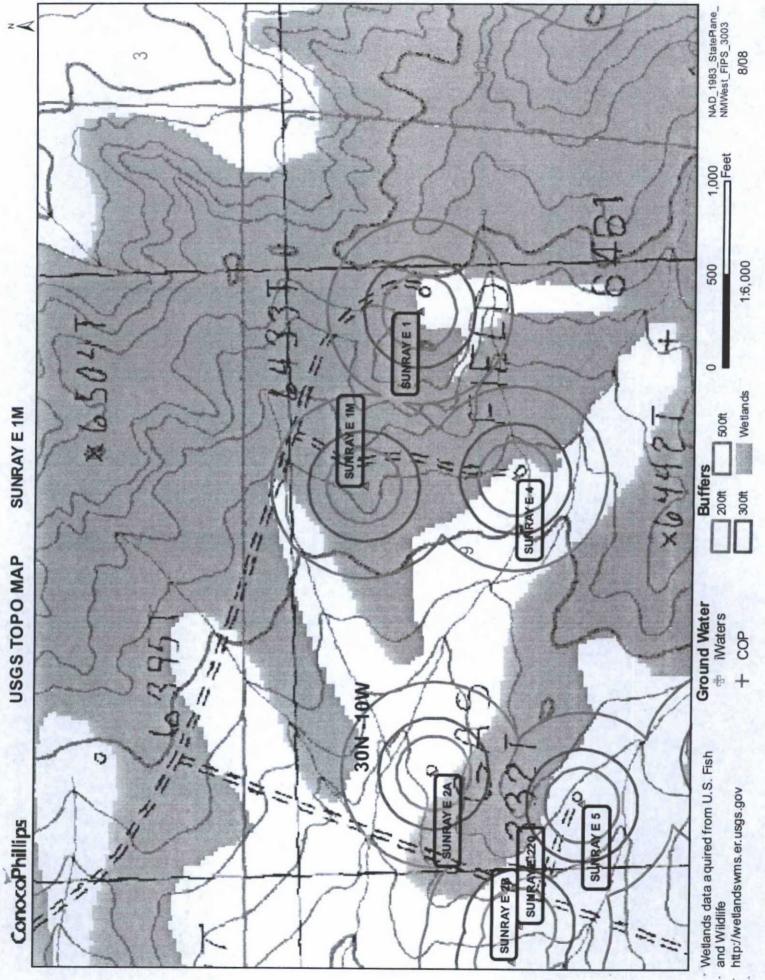

| District I                                                                                                          | State of New Mexico                                                                                                                   | Form C-144                                                                                                         |
|---------------------------------------------------------------------------------------------------------------------|---------------------------------------------------------------------------------------------------------------------------------------|--------------------------------------------------------------------------------------------------------------------|
| 1625 N. French Dr., Hobbs, NM 88240                                                                                 | Energy Minerals and Natural Resources                                                                                                 | July 21, 2008                                                                                                      |
| District II<br>1301 W. Grand Ave., Artesia, NM 88210                                                                | Department<br>Oil Conservation Division                                                                                               | For temporary pits, closed-loop sytems, and below-grade<br>tanks, submit to the appropriate NMOCD District Office. |
| District III<br>1000 Rio Brazos Rd., Aztec, NM 87410                                                                | 1220 South St. Francis Dr.<br>Santa Fe, NM 87505                                                                                      | For permanent pits and exceptions submit to the Santa Fe                                                           |
| District IV<br>1220 S. St. Francis Dr., Santa Fe, NM 87505                                                          |                                                                                                                                       | Environmental Bureau office and provide a copy to the<br>appropriate NMOCD District Office.                        |
|                                                                                                                     | Pit, Closed-Loop System, Below-Grad                                                                                                   | e Tank, or                                                                                                         |
| Propose                                                                                                             | ed Alternative Method Permit or Closur                                                                                                | e Plan Application                                                                                                 |
| Type of action:                                                                                                     | X Permit of a pit, closed-loop system, below-grade t                                                                                  | ank, or proposed alternative method                                                                                |
|                                                                                                                     | Closure of a pit, closed-loop system, below-grade                                                                                     | tank, or proposed alternative method                                                                               |
|                                                                                                                     | Modification to an existing permit                                                                                                    |                                                                                                                    |
|                                                                                                                     | Closure plan only submitted for an existing permi<br>below-grade tank, or proposed alternative method                                 |                                                                                                                    |
| Instructions: Please submit one a                                                                                   | pplication (Form C-144) per individual pit, closed-loo                                                                                |                                                                                                                    |
| Please be advised that approval of                                                                                  | this request does not relieve the operator of liability should operations r                                                           | result in pollution of surface water, ground water or the                                                          |
| environment. Nor does approval relie                                                                                | eve the operator of its responsibility to comply with any other applicable                                                            | governmental authority's rules, regulations or ordinances.                                                         |
| Operator: Burlington Resources Oil                                                                                  | & Gas Company, LP                                                                                                                     | OGRID#: 14538                                                                                                      |
| Address: PO Box 4289, Farmingto                                                                                     | n, NM 87499                                                                                                                           |                                                                                                                    |
| Facility or well name: SUNRAY E 1                                                                                   | M                                                                                                                                     |                                                                                                                    |
| API Number: 3                                                                                                       | 004533720 OCD Permit Numbe                                                                                                            | r                                                                                                                  |
| U/L or Qtr/Qtr: B Section                                                                                           | n: <u>9</u> Township: <u>30N</u> Range: <u>1</u>                                                                                      | 0W County: San Juan                                                                                                |
| Center of Proposed Design: Latitude                                                                                 |                                                                                                                                       | -107.88566°W NAD: X 1927 1983                                                                                      |
| Surface Owner: X Federal                                                                                            | State Private Tribal Trust or Indian                                                                                                  | n Allotment                                                                                                        |
| Lined Unlined Lir                                                                                                   | avitation P&A                                                                                                                         | HDPE PVC Other<br>                                                                                                 |
| Type of Operation: P&A Drying Pad Above Groun<br>Lined Unlined Liner                                                | notice of intent)<br>nd Steel Tanks Haul-off Bins Other<br>type: Thickness mil LLDPE H                                                | activities which require prior approval of a permit or                                                             |
| 4                                                                                                                   | ctory Other                                                                                                                           |                                                                                                                    |
| X       Below-grade tank:       Subsection I         Volume:       120       bb         Tank Construction material: | Metal Metal Type of fluid: Produced Water Metal Tection X Visible sidewalls, liner, 6-inch lift and auto Visible sidewalls only Other | matic overflow shut-off                                                                                            |
| 5 Alternative Method:<br>Submittal of an exception request is requ                                                  | uired. Exceptions must be submitted to the Santa Fe Environ                                                                           | nmental Bureau office for consideration of approval.                                                               |
| Form C-144                                                                                                          | Oil Conservation Division                                                                                                             | Page 1 of 5                                                                                                        |