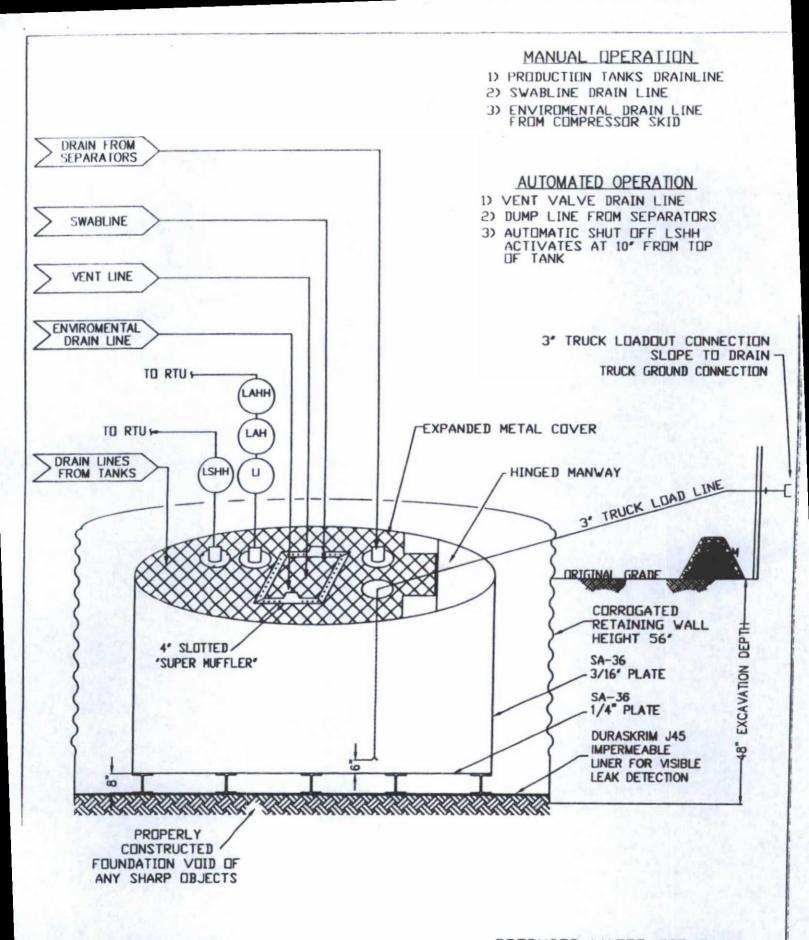

| District I                                                                                                          | State of New Mexico                                                                                                                   | Form C-144                                                                                                         |
|---------------------------------------------------------------------------------------------------------------------|---------------------------------------------------------------------------------------------------------------------------------------|--------------------------------------------------------------------------------------------------------------------|
| 1625 N. French Dr., Hobbs, NM 88240                                                                                 | Energy Minerals and Natural Resources                                                                                                 | July 21, 2008                                                                                                      |
| District II<br>1301 W. Grand Ave., Artesia, NM 88210                                                                | Department<br>Oil Conservation Division                                                                                               | For temporary pits, closed-loop sytems, and below-grade<br>tanks, submit to the appropriate NMOCD District Office. |
| District III<br>1000 Rio Brazos Rd., Aztec, NM 87410                                                                | 1220 South St. Francis Dr.<br>Santa Fe, NM 87505                                                                                      | For permanent pits and exceptions submit to the Santa Fe                                                           |
| District IV<br>1220 S. St. Francis Dr., Santa Fe, NM 87505                                                          |                                                                                                                                       | Environmental Bureau office and provide a copy to the<br>appropriate NMOCD District Office.                        |
|                                                                                                                     | Pit, Closed-Loop System, Below-Grad                                                                                                   | e Tank, or                                                                                                         |
| Propose                                                                                                             | ed Alternative Method Permit or Closur                                                                                                | e Plan Application                                                                                                 |
| Type of action:                                                                                                     | X Permit of a pit, closed-loop system, below-grade t                                                                                  | ank, or proposed alternative method                                                                                |
|                                                                                                                     | Closure of a pit, closed-loop system, below-grade                                                                                     | tank, or proposed alternative method                                                                               |
|                                                                                                                     | Modification to an existing permit                                                                                                    |                                                                                                                    |
|                                                                                                                     | Closure plan only submitted for an existing permi<br>below-grade tank, or proposed alternative method                                 |                                                                                                                    |
| Instructions: Please submit one a                                                                                   | pplication (Form C-144) per individual pit, closed-loo                                                                                |                                                                                                                    |
| Please be advised that approval of                                                                                  | this request does not relieve the operator of liability should operations r                                                           | result in pollution of surface water, ground water or the                                                          |
| environment. Nor does approval relie                                                                                | eve the operator of its responsibility to comply with any other applicable                                                            | governmental authority's rules, regulations or ordinances.                                                         |
| Operator: Burlington Resources Oil                                                                                  | & Gas Company, LP                                                                                                                     | OGRID#: 14538                                                                                                      |
| Address: PO Box 4289, Farmingto                                                                                     | n, NM 87499                                                                                                                           |                                                                                                                    |
| Facility or well name: SUNRAY E 1                                                                                   | M                                                                                                                                     |                                                                                                                    |
| API Number: 3                                                                                                       | 004533720 OCD Permit Numbe                                                                                                            | r                                                                                                                  |
| U/L or Qtr/Qtr: B Section                                                                                           | n: <u>9</u> Township: <u>30N</u> Range: <u>1</u>                                                                                      | 0W County: San Juan                                                                                                |
| Center of Proposed Design: Latitude                                                                                 |                                                                                                                                       | -107.88566°W NAD: X 1927 1983                                                                                      |
| Surface Owner: X Federal                                                                                            | State Private Tribal Trust or Indian                                                                                                  | n Allotment                                                                                                        |
| Lined Unlined Lir                                                                                                   | avitation P&A                                                                                                                         | HDPE PVC Other<br>                                                                                                 |
| Type of Operation: P&A Drying Pad Above Groun<br>Lined Unlined Liner                                                | notice of intent)<br>nd Steel Tanks Haul-off Bins Other<br>type: Thickness mil LLDPE H                                                | activities which require prior approval of a permit or                                                             |
| 4                                                                                                                   | ctory Other                                                                                                                           |                                                                                                                    |
| X       Below-grade tank:       Subsection I         Volume:       120       bb         Tank Construction material: | Metal Metal Type of fluid: Produced Water Metal Tection X Visible sidewalls, liner, 6-inch lift and auto Visible sidewalls only Other | matic overflow shut-off                                                                                            |
| 5 Alternative Method:<br>Submittal of an exception request is requ                                                  | uired. Exceptions must be submitted to the Santa Fe Environ                                                                           | nmental Bureau office for consideration of approval.                                                               |
| Form C-144                                                                                                          | Oil Conservation Division                                                                                                             | Page 1 of 5                                                                                                        |