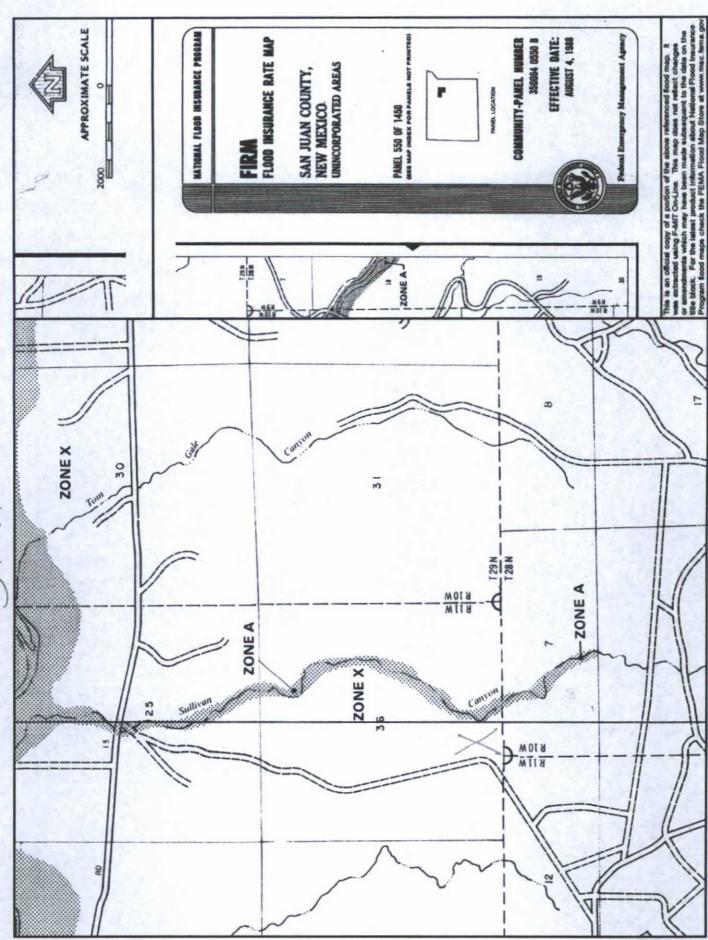

ic C All        |
| POD / Surface Data Report Avg Dept                          | th to Water Report Water Column Report |
| Clear Form iW.                                              | ATERS Menu Help                        |
|                                                             |                                        |
| WATER COL                                                   | UMN REPORT 08/21/2008                  |
| (quarters are 1=NW 2=NE 3=SW (quarters are biggest to small | llest) Depth Depth Water (in           |
| POD Number Tws Rng Sec q q Zone                             | Y Well Water Column                    |

No Records found, try again





# Mines, Mills and Quarries Web Map

Unit Letter: N, Section: 36, Town: 029N, Range: 011W



MILES

State Com AD #26



### STATE COM AD 26

Site Specific Hydrogeology

A visual site inspection confirming the information contained herein was performed on the well 'STATE COM AD 26', which is located at 36.677341 degrees North latitude and 107.94595 degrees West longitude. This location is located on the Bloomfield 7.5' USGS topographic quadrangle. This location is in section 36 of Township 28 North Range 11 West of the Public Land Survey System (New Mexico Principal Meridian). This location is located in San Juan County, New Mexico. The nearest town is Bloomfield, located 3.2 miles to the northwest. The nearest large town (population greater than 10,000) is Farmington, located 14.9 miles to the west (National Atlas). The nearest highway is US Highway 550, located 2.5 miles to the west. The location is on S