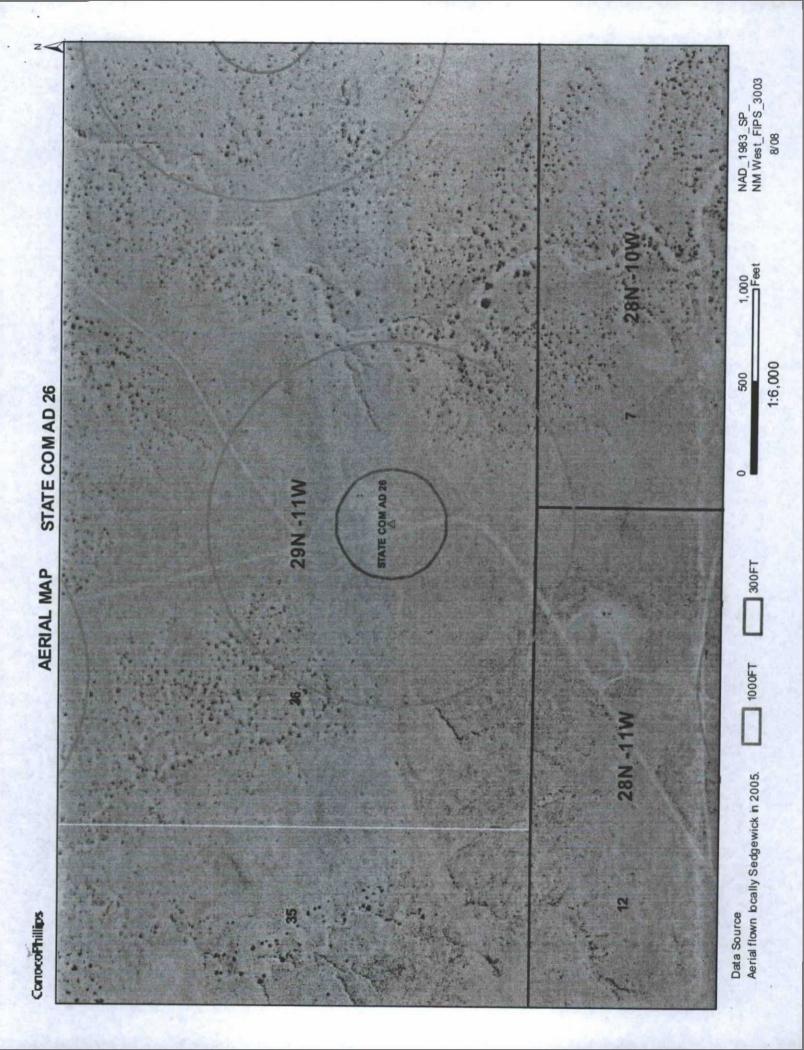

Suffix:                        |
| Owner Name: (First) (Last)                                  | C Non-Domestic C Domestic C All        |
| POD / Surface Data Report Avg Dept                          | th to Water Report Water Column Report |
| Clear Form iW.                                              | ATERS Menu Help                        |
|                                                             |                                        |
| WATER COL                                                   | UMN REPORT 08/21/2008                  |
| (quarters are 1=NW 2=NE 3=SW (quarters are biggest to small | llest) Depth Depth Water (in           |
| POD Number Tws Rng Sec q q Zone                             | Y Well Water Column                    |

No Records found, try again





# Mines, Mills and Quarries Web Map

Unit Letter: N, Section: 36, Town: 029N, Range: 011W



MILES

State Com AD #26



### STATE COM AD 26

Site Specific Hydrogeology

A visual site inspection confirming the information contained herein was performed on the well 'STATE COM AD 26', which is located at 36.677341 degrees North latitude and 107.94595 degrees West longitude. This location is located on the Bloomfield 7.5' USGS topographic quadrangle. This location is in section 36 of Township 28 North Range 11 West of the Public Land Survey System (New Mexico Principal Meridian). This location is located in San Juan County, New Mexico. The nearest town is Bloomfield, located 3.2 miles to the northwest. The nearest large town (population greater than 10,000) is Farmington, located 14.9 miles