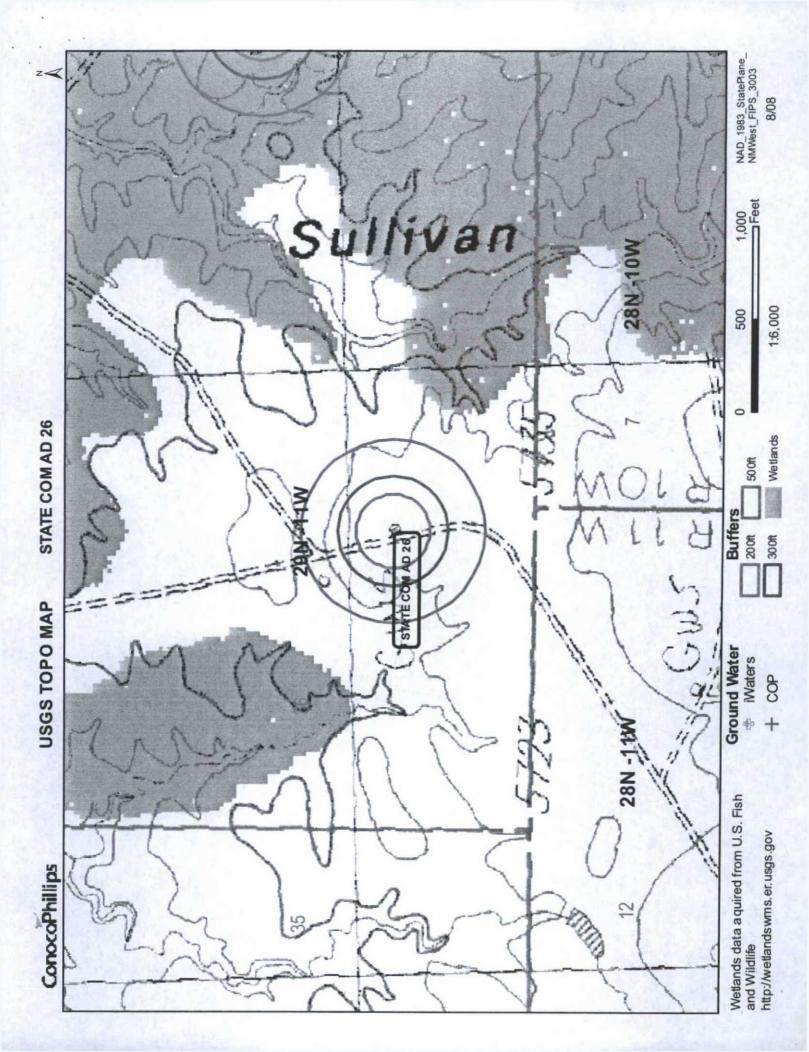

: Suffix:                        |
| Owner Name: (First) (Last)                                  | C Non-Domestic C Domestic C All        |
| POD / Surface Data Report Avg Dept                          | th to Water Report Water Column Report |
| Clear Form iW.                                              | ATERS Menu Help                        |
|                                                             |                                        |
| WATER COL                                                   | UMN REPORT 08/21/2008                  |
| (quarters are 1=NW 2=NE 3=SW (quarters are biggest to small | llest) Depth Depth Water (in           |
| POD Number Tws Rng Sec q q Zone                             | Y Well Water Column                    |

No Records found, try again





# Mines, Mills and Quarries Web Map

Unit Letter: N, Section: 36, Town: 029N, Range: 011W



MILES

State Com AD #26



### STATE COM AD 26

Site Specific Hydrogeology

A visual site inspection confirming the information contained herein was performed on the well 'STATE COM AD 26', which is located at 36.677341 degrees North latitude and 107.94595 degrees West longitude. This location is located on the Bloomfield 7.5' USGS topographic quadrangle. This location is in section 36 of Township 28 North Range 11 West of the Public Land Survey System (New Mexico Principal Meridian). This location is located in San Juan County, New Mexico. The nearest town is Bloomfield, located 3.2 miles to the northwest. The nearest large town (population greater than 10,000) is Farmington, located 14.9 mile