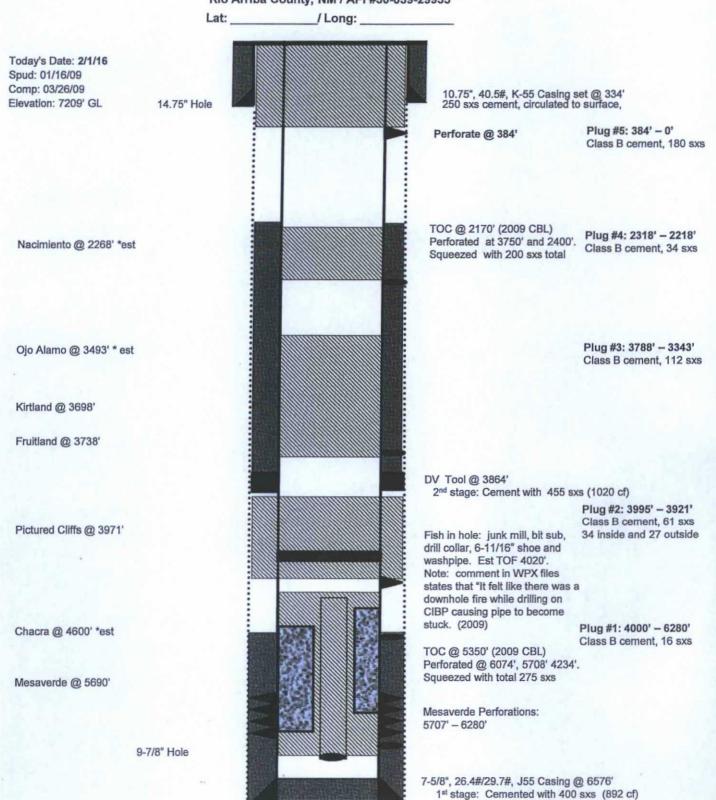

nside casing to cover from the Nacimiento top.
- Plug #5 (10.75" Surface shoe, 384' Surface): Perforate 3 squeeze holes at 384'. Establish circulation out bradenhead with water and circulate the BH annulus clean. Mix approximately 180 sxs Class B cement and pump down the 7-5/8" casing to circulate good cement out bradenhead. Shut in well and WOC.
- ND BOP and cut off wellhead below surface casing flange. Install P&A marker with cement to comply with regulations. Record GPS coordinate for P&A marker on tower report. Photograph P&A marker in place. Cut off anchors and clean up location. Restore location per BLM stipulations.



TD 6600' PBTD 6457'

## Jicarilla 92 #2B Proposed P&A

# Blanco Mesaverde

1980' FSL & 660' FWL, Section 29, T-27-N, R-3-W Rio Arriba County, NM / API #30-039-29935



TD 6600' PBTD 6457'

### UNITED STATES DEPARTMENT OF THE INTERIOR BUREAU OF LAND MANAGEMENT FARMINGTON DISTRICT OFFICE 6251 COLLEGE BLVD. FARMINGTON, NEW MEXICO 87402

Attachment to notice of Intention to Abandon:

Re: Permanent Abandonment Well: Jicarilla 92 #2B

#### CONDITIONS OF APPROVAL

1. Plugging operations authorized are subject to the attached "General Requirements for Permanent Abandonment of Wells on Federal and Indian Lease."

2. Farmington Office is to be notified at least 24 hours before the plugging operations commence (505) 564-7750.

3. The following modifications to your plugging program are to be made:

- a) Set Plug #3 (3835-3432) ft. to cover the Fruitland, Kirtland, and Ojo Alamo tops. BLM picks top of Fruitland at 3785 ft. BLM picks top of Ojo Alamo at 3482 ft.
-