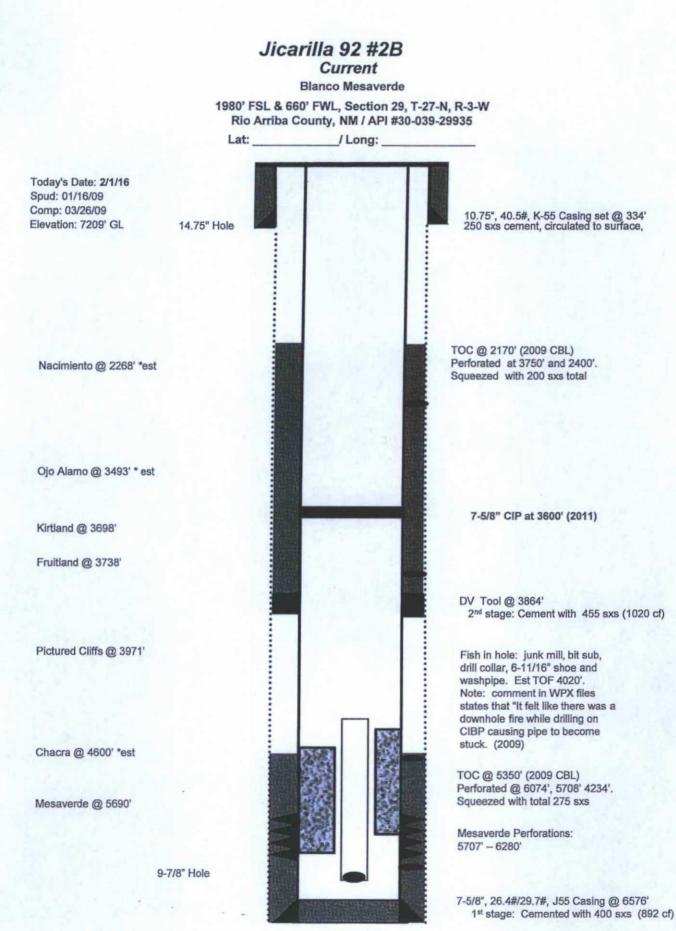

ed plug inside casing to cover from the Fruitland top through the Ojo Alamo top. PUH.
- Plug #4 (Nacimiento top, 2318' 2218'): Spot 34sxs Class B cement balanced plug inside casing to cover from the Nacimiento top.
- Plug #5 (10.75" Surface shoe, 384' Surface): Perforate 3 squeeze holes at 384'. Establish circulation out bradenhead with water and circulate the BH annulus clean. Mix approximately 180 sxs Class B cement and pump down the 7-5/8" casing to circulate good cement out bradenhead. Shut in well and WOC.
- ND BOP and cut off wellhead below surface casing flange. Install P&A marker with cement to comply with regulations. Record GPS coordinate for P&A marker on tower report. Photograph P&A marker in place. Cut off anchors and clean up location. Restore location per BLM stipulations.



TD 6600' PBTD 6457'

## Jicarilla 92 #2B Proposed P&A

# Blanco Mesaverde

1980' FSL & 660' FWL, Section 29, T-27-N, R-3-W Rio Arriba County, NM / API #30-039-29935



TD 6600' PBTD 6457'

### UNITED STATES DEPARTMENT OF THE INTERIOR BUREAU OF LAND MANAGEMENT FARMINGTON DISTRICT OFFICE 6251 COLLEGE BLVD. FARMINGTON, NEW MEXICO 87402

Attachment to notice of Intention to Abandon:

Re: Permanent Abandonment Well: Jicarilla 92 #2B

#### CONDITIONS OF APPROVAL

1. Plugging operations authorized are subject to the attached "General Requirements for Permanent Abandonment of Wells on Federal and Indian Lease."

2. Farmington Office is to be notified at least 24 hours before the plugging operations commence (505) 564-7750.

3. The following modifications to your plugging program are to be made: