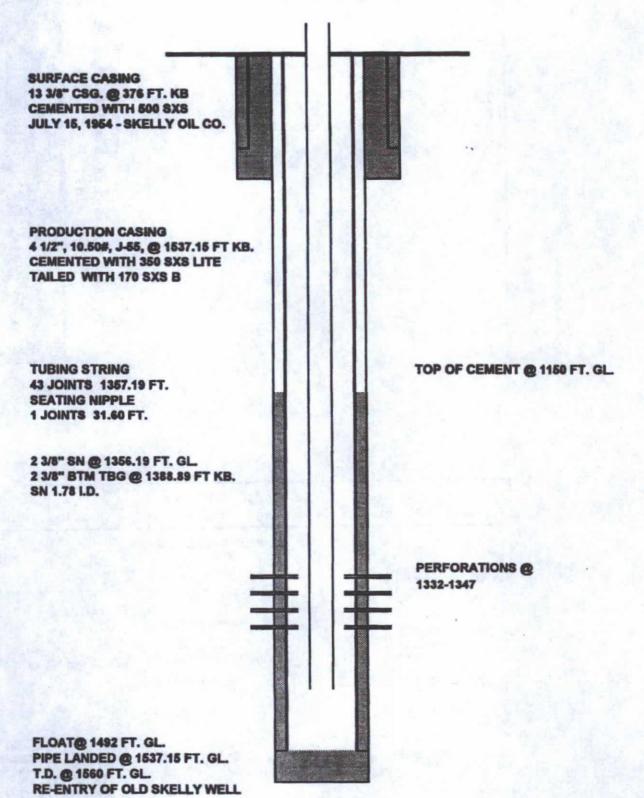

# Final P&A Procedure Squeeze Basin Fruitland Coal Formation

Thursday, October 08, 2015

Well: SL Location: Eagles Com #1 1650' FSL & 1180' FEL (NESE) Sec 14, T26N, R12W, NMPM San Juan County, New Mexico Field: Basin Fruitland Coal Elevation: 6163' RKB 6158' GL Lease: NO-G-9904-1345 API#: 30-045-05835

Fruitland Coal Perforations: 1332-1347, SI - Producing. Schlumberger, CBL VDL w/ GR CL, Dated 09/01/1999. Fruitland Coal Original PBTD at 1492 FT KB Coleman Fruitland Coal TD at 1560 FT KD Re-Entry of Old Skelly Well