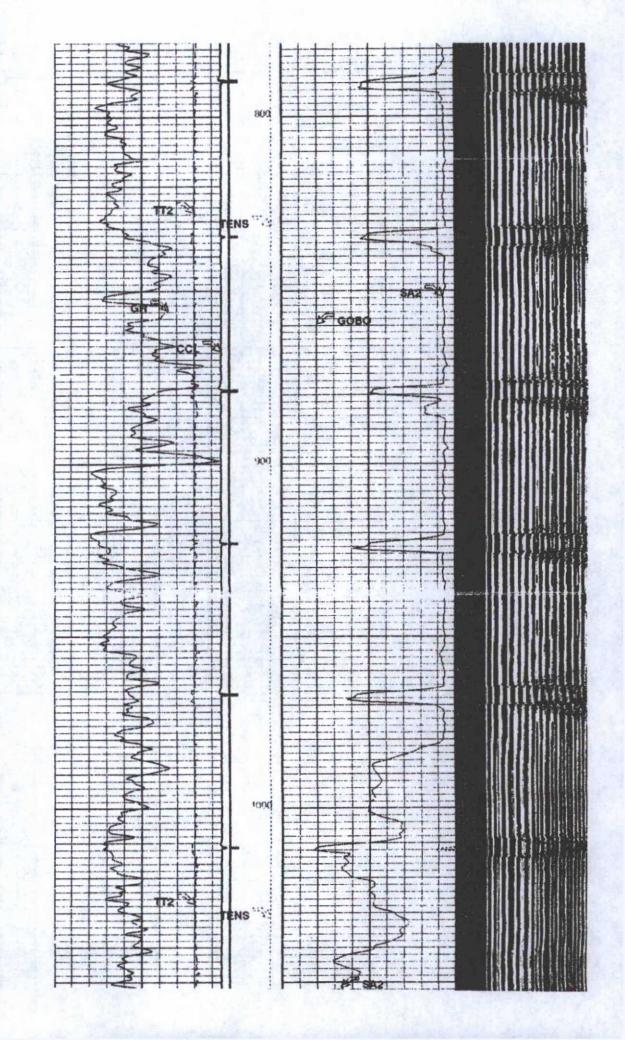

## COLEMAN OIL GAS, INC. EAGLES COM #1

MICHAEL T. HANSON

10/13/1999

| COAL                 |
|----------------------|
| NEW MEXICO           |
| CEMENT BOND          |
| VARIABLE DENSITY LOG |
|                      |
| a first a set        |
| いった おうまたき の勝さ        |
| 5                    |
| All and a second     |
|                      |
|                      |
|                      |
|                      |
|                      |
|                      |
|                      |
|                      |
|                      |
|                      |
|                      |
|                      |
|                      |
|                      |
| NEW TRANC            |

|                 |                              |       |                 | Outp   | ut DLIS Files                     |          |           |                            |
|-----------------|------------------------------|-------|-----------------|--------|-----------------------------------|----------|-----------|----------------------------|
| DE              | FAULT SLTJ                   | 003 F | N:2 PRO         | DUCER  | 01-Sep-1999 11:12                 |          | 1501.0 FT | 181.6 F                    |
|                 |                              |       | OPS             | System | Nersion: 9C0-4                    | 13       |           |                            |
| SLT-J<br>CCL-AJ | 9C0-413<br>9C0-413           |       |                 |        | SGT-G                             | 81:0-4   | 13        |                            |
|                 |                              |       |                 | P      | IP SUMMARY                        |          |           | -                          |
|                 | Hard France and P            |       | - Casing        |        | Isolation Marker                  |          | MAIN PASE | à.                         |
| Linte I         | Mark Every 60 S              |       |                 | T      |                                   | 1.4103.4 |           |                            |
|                 | CasCollar<br>From CCL to Tt  |       |                 | 1.     | SitjGoodBond<br>From ASA2 to GOBO |          | Casing Pr | essured to 0 ps            |
| Casi            | ing Collar Locator (CC       | L)    |                 | 1      | CBL Amplitude (SA2)               |          |           |                            |
| -19             | ()                           | 1     |                 | 0      | (MV)                              | 100      |           |                            |
| 400             | Transit Time 2 (T12)<br>(VS) | 200   |                 | 0      | Good Bond (GOBC)<br>(MV)          | 10       | 1         |                            |
|                 | Gamma Ray (GR)               | A     | Tension         |        | CBL Amplitude (SA2)               |          | Min       | Amplitude                  |
| 0               | (GAPI)                       | 100   | (TENS)<br>(LBF) | 0      | (MV)                              | 20       | VDL Va    | uisbleDensity (VDL<br>(US) |
|                 |                              |       | 200             |        |                                   |          |           |                            |