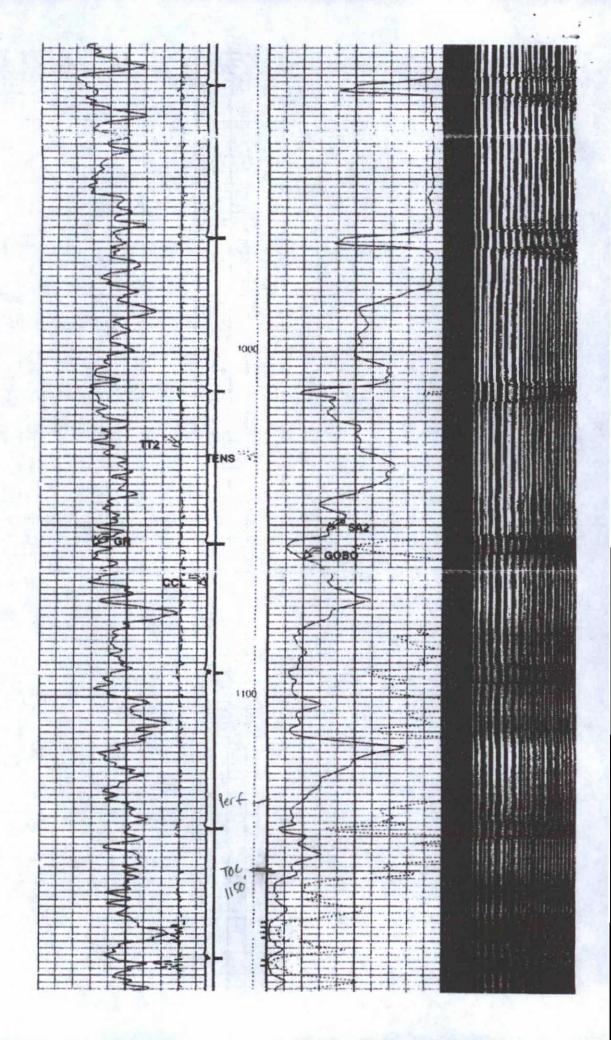

## COLEMAN OIL GAS, INC. EAGLES COM #1

MICHAEL T. HANSON

10/13/1999

| COAL                 |
|----------------------|
| NEW MEXICO           |
| CEMENT BOND          |
| VARIABLE DENSITY LOG |
|                      |
| a first a set        |
| いった おうまたき の勝さ        |
| 5                    |
| All and a second     |
|                      |
|                      |
|                      |
|                      |
|                      |
|                      |
|                      |
|                      |
|                      |
|                      |
|                      |
|                      |
|                      |
|                      |
| NEW TRANC            |

|                 |                              |       |                 | Outp   | ut DLIS Files                     |          |           |                            |
|-----------------|------------------------------|-------|-----------------|--------|-----------------------------------|----------|-----------|----------------------------|
| DE              | FAULT SLTJ                   | 003 F | N:2 PRO         | DUCER  | 01-Sep-1999 11:12                 |          | 1501.0 FT | 181.6 F                    |
|                 |                              |       | OPS             | System | Nersion: 9C0-4                    | 13       |           |                            |
| SLT-J<br>CCL-AJ | 9C0-413<br>9C0-413           |       |                 |        | SGT-G                             | 81:0-4   | 13        |                            |
|                 |                              |       |                 | P      | IP SUMMARY                        |          |           | -                          |
|                 | Hard France and P            |       | - Casing        |        | Isolation Marker                  |          | MAIN PASE | à.                         |
| Linte I         | Mark Every 60 S              |       |                 | T      |                                   | 1.4103.4 |           |                            |
|                 | CasCollar<br>From CCL to Tt  |       |                 | 1.     | SitjGoodBond<br>From ASA2 to GOBO |          | Casing Pr | essured to 0 ps            |
| Casi            | ing Collar Locator (CC       | L)    |                 | 1      | CBL Amplitude (SA2)               |          |           |                            |
| -19             | ()                           | 1     |                 | 0      | (MV)                              | 100      |           |                            |
| 400             | Transit Time 2 (T12)<br>(VS) | 200   |                 | 0      | Good Bond (GOBC)<br>(MV)          | 10       | 1         |                            |
|                 | Gamma Ray (GR)               | A     | Tension         |        | CBL Amplitude (SA2)               |          | Min       | Amplitude                  |
| 0               | (GAPI)                       | 100   | (TENS)<br>(LBF) | 0      | (MV)                              | 20       | VDL Va    | uisbleDensity (VDL<br>(US) |
|                 |                              |       | 200             |        |                                   |          |           |                            |

#### CBL was run on 09/01/1999. TOC at 1150 ft.

You are also required to place cement excesses per 4.2 and 4.4 of the attached General Requirements.

Office Hours: 7:45 a.m. to 4:30 p.m.