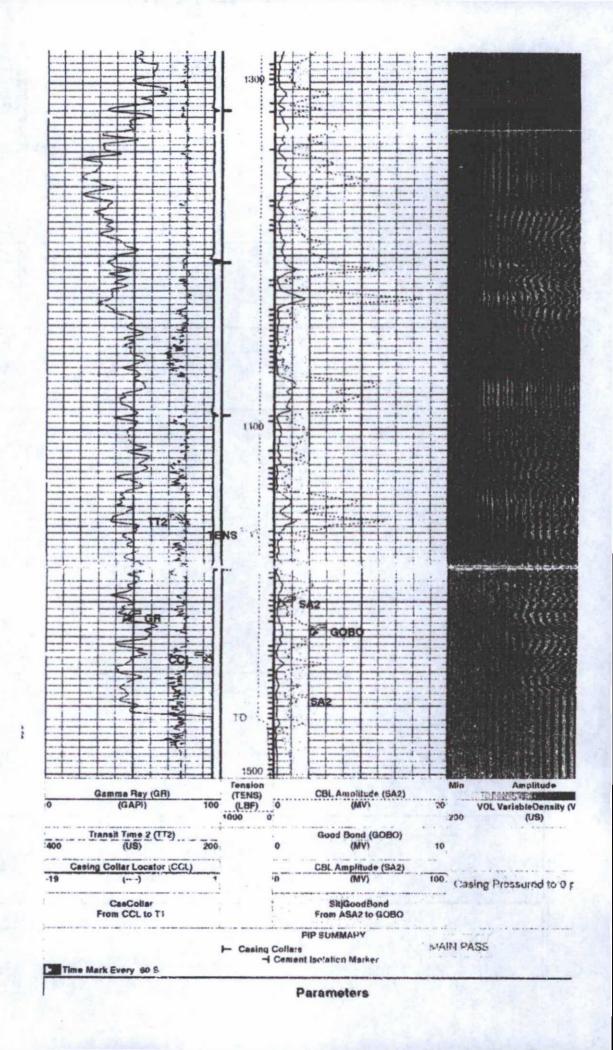

## COLEMAN OIL GAS, INC. EAGLES COM #1

MICHAEL T. HANSON

10/13/1999

| COAL                 |
|----------------------|
| NEW MEXICO           |
| CEMENT BOND          |
| VARIABLE DENSITY LOG |
|                      |
| a first a set        |
| いった おうまたき の勝さ        |
| 5                    |
| All and a second     |
|                      |
|                      |
|                      |
|                      |
|                      |
|                      |
|                      |
|                      |
|                      |
|                      |
|                      |
|                      |
|                      |
|                      |
| NEW TRANC            |

|                 |                              |       |                 | Outp   | ut DLIS Files                     |          |           |                            |
|-----------------|------------------------------|-------|-----------------|--------|-----------------------------------|----------|-----------|----------------------------|
| DE              | FAULT SLTJ                   | 003 F | N:2 PRO         | DUCER  | 01-Sep-1999 11:12                 |          | 1501.0 FT | 181.6 F                    |
|                 |                              |       | OPS             | System | Nersion: 9C0-4                    | 13       |           |                            |
| SLT-J<br>CCL-AJ | 9C0-413<br>9C0-413           |       |                 |        | SGT-G                             | 81:0-4   | 13        |                            |
|                 |                              |       |                 | P      | IP SUMMARY                        |          |           | -                          |
|                 | Hard France and P            |       | - Casing        |        | Isolation Marker                  |          | MAIN PASE | à.                         |
| Linte I         | Mark Every 60 S              |       |                 | T      |                                   | 1.4103.4 |           |                            |
|                 | CasCollar<br>From CCL to Tt  |       |                 | 1.     | SitjGoodBond<br>From ASA2 to GOBO |          | Casing Pr | essured to 0 ps            |
| Casi            | ing Collar Locator (CC       | L)    |                 | 1      | CBL Amplitude (SA2)               |          |           |                            |
| -19             | ()                           | 1     |                 | 0      | (MV)                              | 100      |           |                            |
| 400             | Transit Time 2 (T12)<br>(VS) | 200   |                 | 0      | Good Bond (GOBC)<br>(MV)          | 10       | 1         |                            |
|                 | Gamma Ray (GR)               | A     | Tension         |        | CBL Amplitude (SA2)               |          | Min       | Amplitude                  |
| 0               | (GAPI)                       | 100   | (TENS)<br>(LBF) | 0      | (MV)                              | 20       | VDL Va    | uisbleDensity (VDL<br>(US) |
|                 |                              |       | 200             |        |                                   |          |           |                            |

#### CBL was run on 09/01/1999. TOC at 1150 ft.

You are also required to place cement excesses per 4.2 and 4.4 of the attached General Requirements.

Office Hours: 7:45 a.m. to 4:30 p.m.