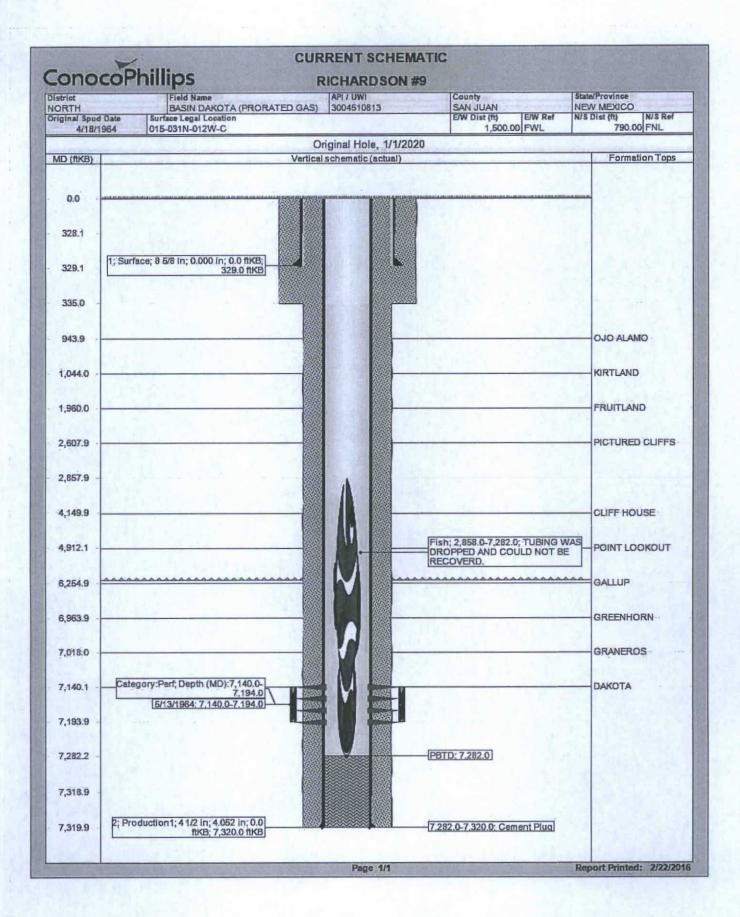

1. Hold pre-job safety meeting. Comply with all NMOCD, BLM, and COP safety and environmental regulations.

2. PU 4-1/2" cement retainer on tubing, and set at 2858'. Pressure test tubing to 1000 psi. Sting out of CR. Load hole, and pressure test casing to 800 psi. If casing does not test, spot or tag subsequent plugs as appropriate. POOH with tubing.

All cement volumes use 100% excess outside pipe and 50' excess inside pipe. The stabilizing wellbore fluid will be 8.3 ppg, sufficient to balance all exposed formation pressures. All cement will be ASTM Class B mixed at 15.6 ppg with a 1.18 cf/sk yield.

#### 4. Plug 1 - Casing from fish top to perforations, 2858' - 7194', 287 Sacks Class B Cement

Sting into cement retainer. Establish injection rate through retainer with water. Do not exceed 1000 psi surface pressure. Mix cement and pump under retainer until full volume is placed or until the well locks up. Sting out and reverse circulate the well clean. Pull up hole.

## 5. Plug 2 - Pictured Cliffs and Fruitland Formation Tops, 1910' - 2658', 61 Sacks Class B Cement

Mix cement as described above and spot a balanced plug inside casing. Pull up hole

6. Plug 3 - Kirtland and Ojo Alamo Formation Tops, 894' - 1094', 19 Sacks Class B Cement Mix cement as described above and spot a balanced plug inside casing. Pull up hole

# 7. Plug 4 - Surface Plug, 0' - 379', 33 Sacks Class B Cement

Connect the pump line to the bradenhead valve and attempt to pressure test the BH annulus to 300 psi. Note the volume to load. If the BH annulus holds pressure, establish circulation out casing valve with water. Mix Class B cement and spot balanced plug inside casing from 379' to surface, circulating good cement out casing valve. TOOH and LD tubing. SI well and WOC. If the BH annulus does not test, then perforate at the appropriate depth and attempt to circulate cement to surface, filling the casing and the BH annulus to surface. Shut well in and WOC.