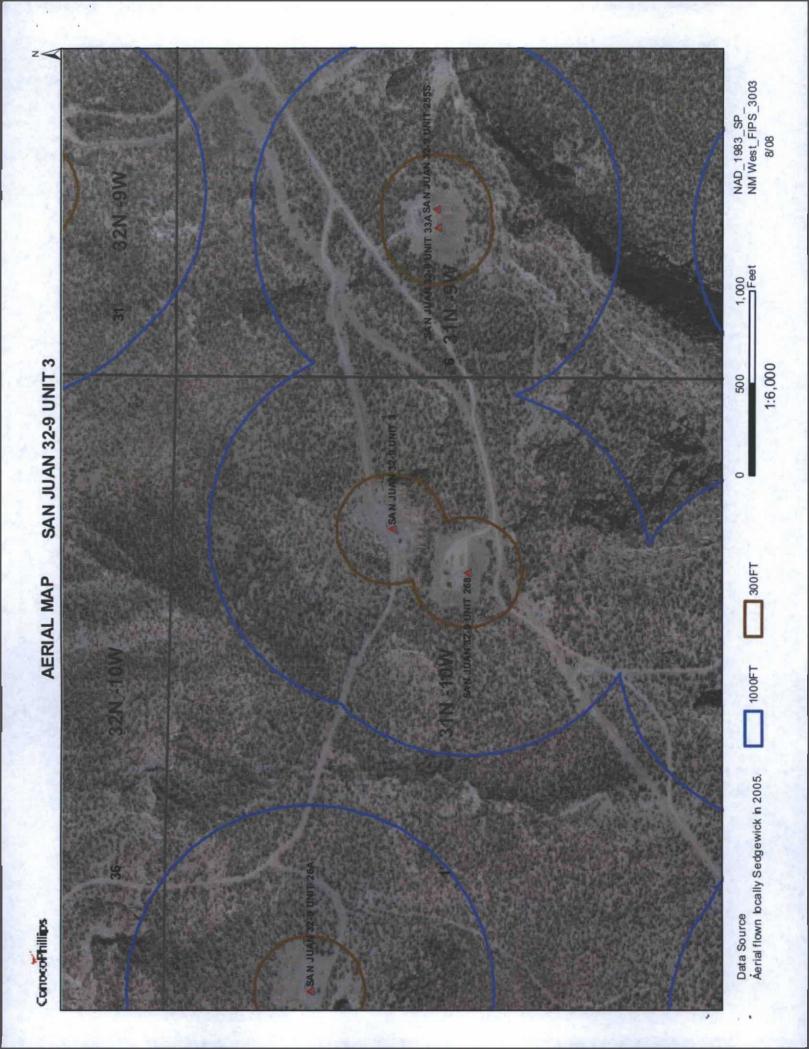

|                                                                                                                                                                                                                                                                                          | OGRID#: 14538                                                                  |
|------------------------------------------------------------------------------------------------------------------------------------------------------------------------------------------------------------------------------------------------------------------------------------------|--------------------------------------------------------------------------------|
| Address: PO Box 4289, Farmington, NM 87499                                                                                                                                                                                                                                               | The state of the state of the state of                                         |
| acility or well name: SAN JUAN 32-9 UNIT 3                                                                                                                                                                                                                                               |                                                                                |
| API Number: 3004511083 OCD Permit N                                                                                                                                                                                                                                                      | lumber:                                                                        |
| J/L or Qtr/Qtr: A Section: 1 Township: 31N Range:                                                                                                                                                                                                                                        | 10W County: San Juan                                                           |
| Center of Proposed Design: Latitude: 36.93086°N Longitude:                                                                                                                                                                                                                               | -107.82942°W NAD: X 1927 1983                                                  |
| urface Owner: X Federal State Private Tribal Trust or I                                                                                                                                                                                                                                  | Indian Allotment                                                               |
| Pit: Subsection F or G of 19.15.17.11 NMAC  Temporary: Drilling Workover  Permanent Emergency Cavitation P&A  Lined Unlined Liner type: Thickness mil LLDPE  String-Reinforced  Liner Seams: Welded Factory Other Volume:                                                                | B HDPE PVC Other                                                               |
| Closed-loop System: Subsection H of 19.15.17.11 NMAC  Type of Operation: P&A Drilling a new well Workover or Drilling (Appl notice of intent)  Drying Pad Above Ground Steel Tanks Haul-off Bins Other  Lined Unlined Liner type: Thickness mil LLDPE  Liner Seams: Welded Factory Other | lies to activities which require prior approval of a permit or  HDPE PVD Other |
| X   Below-grade tank:   Subsection I of 19.15.17.11 NMAC                                                                                                                                                                                                                                 |                                                                                |
|                                                                                                                                                                                                                                                                                          |                                                                                |
| Tank Construction material: Metal                                                                                                                                                                                                                                                        |                                                                                |
| Secondary containment with leak detection X Visible sidewalls, liner, 6-inch lift an                                                                                                                                                                                                     | nd automatic overflow shut-off                                                 |
|                                                                                                                                                                                                                                                                                          |                                                                                |

| Fencing: Subsection D of 19.15.17.11 NMAC (Applies to permanent pit, temporary pits, and below-grade tanks)  Chain link, six feet in height, two strands of barbed wire at top (Required if located within 1000 feet of a permanent residence, school, hospital, institution of the permanent feet and four feet are specify 4' hog wire fencing topped with two strands barbed wire.                                                                                                                                                                                                                                                                                                                              | itution or chur | ch)     |  |  |  |  |  |  |  |  |  |
|--------------------------------------------------------------------------------------------------------------------------------------------------------------------------------------------------------------------------------------------------------------------------------------------------------------------------------------------------------------------------------------------------------------------------------------------------------------------------------------------------------------------------------------------------------------------------------------------------------------------------------------------------------------------------------------------------------------------|-----------------|---------|--|--|--|--|--|--|--|--|--|
| Netting: Subsection E of 19.15.17.11 NMAC (Applies to permanent pits and permanent open top tanks)  Screen Netting Other  Monthly inspections (If netting or screening is not physically feasible)                                                                                                                                                                                                                                                                                                                                                                                                                                                                                                                 |                 |         |  |  |  |  |  |  |  |  |  |
| Signs: Subsection C of 19.15.17.11 NMAC  12" X 24", 2" lettering, providing Operator's name, site location, and emergency telephone numbers  X Signed in compliance with 19.15.3.103 NMAC                                                                                                                                                                                                                                                                                                                                                                                                                                                                                                                          |                 |         |  |  |  |  |  |  |  |  |  |
| Administrative Approvals and Exceptions:  Justifications and/or demonstrations of equivalency are required. Please refer to 19.15.17 NMAC for guidance.  Please check a box if one or more of the following is requested, if not leave blank:  Administrative approval(s): Requests must be submitted to the appropriate division district of the Santa Fe Environmental Bureau office for consideration of approval.                                                                                                                                                                                                                                                                                              | ideration of ap | proval. |  |  |  |  |  |  |  |  |  |
| Siting Criteria (regarding permitting): 19.15.17.10 NMAC Instructions: The applicant must demonstrate compliance for each siting criteria below in the application. Recommendations of acceptable source material are provided below. Requests regarding changes to certain siting criteria may require administrative approval from the appropriate district office or may be considered an exception which must be submitted to the Santa Fe Environmental Bureau Office for consideration of approval. Applicant must attach justification for request. Please refer to 19.15.17.10 NMAC for guidance. Siting criteria does not apply to drying pads or above grade-tanks associated with a closed-loop system. |                 |         |  |  |  |  |  |  |  |  |  |
| Ground water is less than 50 feet below the bottom of the temporary pit, permanent pit, or below-grade tank.  - NM Office of the State Engineer - iWATERS database search; USGS; Data obtained from nearby wells                                                                                                                                                                                                                                                                                                                                                                                                                                                                                                   | Yes             | XNo     |  |  |  |  |  |  |  |  |  |
| Within 300 feet of a continuously flowing watercourse, or 200 feet of any other watercourse, lakebed, sinkhole, or playa lake (measured from the ordinary high-water mark).  - Topographic map; Visual inspection (certification) of the proposed site                                                                                                                                                                                                                                                                                                                                                                                                                                                             | Yes             | XNo     |  |  |  |  |  |  |  |  |  |
| Within 300 feet from a permanent residence, school, hospital, institution, or church in existence at the time of initial application.                                                                                                                                                                                                                                                                                                                                                                                                                                                                                                                                                                              | Yes             | XNo     |  |  |  |  |  |  |  |  |  |
| (Applies to temporary, emergency, or cavitation pits and below-grade tanks)  - Visual inspection (certification) of the proposed site; Aerial photo; Satellite image                                                                                                                                                                                                                                                                                                                                                                                                                                                                                                                                               | NA              |         |  |  |  |  |  |  |  |  |  |
| Within 1000 feet from a permanent residence, school, hospital, institution, or church in existence at the time of initial application.  (Applied to permanent pits)  - Visual inspection (certification) of the proposed site; Aerial photo; Satellite image                                                                                                                                                                                                                                                                                                                                                                                                                                                       | Yes X NA        | No      |  |  |  |  |  |  |  |  |  |
| Within 500 horizonal feet of a private, domestic fresh water well or spring that less than five households use for domestic or stock watering purposes, or within 1000 horizontal feet of any other fresh water well or spring, in existence at the time of initial application.                                                                                                                                                                                                                                                                                                                                                                                                                                   | Yes             | XNo     |  |  |  |  |  |  |  |  |  |
| - NM Office of the State Engineer - iWATERS database search; Visual inspection (certification) of the proposed site.                                                                                                                                                                                                                                                                                                                                                                                                                                                                                                                                                                                               |                 |         |  |  |  |  |  |  |  |  |  |
| Within incorporated municipal boundaries or within a defined municipal fresh water well field covered under a municipal ordinance adopted pursuant to NMSA 1978, Section 3-27-3, as amended                                                                                                                                                                                                                                                                                                                                                                                                                                                                                                                        | Yes             | XNo     |  |  |  |  |  |  |  |  |  |
| <ul> <li>Written confirmation or verification from the municipality; Written approval obtained from the municipality</li> <li>Within 500 feet of a wetland.</li> <li>US Fish and Wildlife Wetland Identification map; Topographic map; Visual inspection (certification) of the proposed site</li> </ul>                                                                                                                                                                                                                                                                                                                                                                                                           | Yes             | XNo     |  |  |  |  |  |  |  |  |  |
| Within the area overlying a subsurface mine.  - Written confirmation or verification or map from the NM EMNRD - Mining and Mineral Division                                                                                                                                                                                                                                                                                                                                                                                                                                                                                                                                                                        | Yes             | XNo     |  |  |  |  |  |  |  |  |  |
| Within an unstable area.  - Engineering measures incorporated into the design; NM Bureau of Geology & Mineral Resources; USGS; NM Geological                                                                                                                                                                                                                                                                                                                                                                                                                                                                                                                                                                       | Yes             | XNo     |  |  |  |  |  |  |  |  |  |
| Society; Topographic map Within a 100-year floodplain - FEMA map                                                                                                                                                                                                                                                                                                                                                                                                                                                                                                                                                                                                                                                   | Yes             | XNo     |  |  |  |  |  |  |  |  |  |