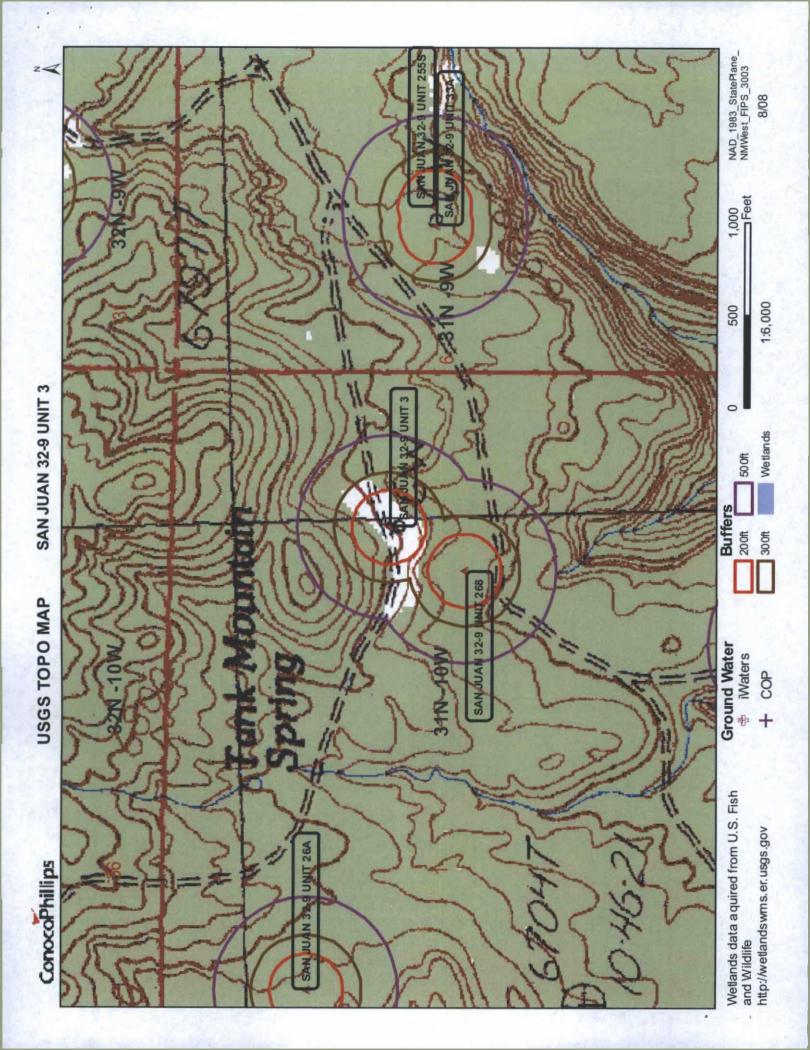

|                                                                                                                                                                                                                                                                                          | OGRID#: 14538                                                                  |
|------------------------------------------------------------------------------------------------------------------------------------------------------------------------------------------------------------------------------------------------------------------------------------------|--------------------------------------------------------------------------------|
| Address: PO Box 4289, Farmington, NM 87499                                                                                                                                                                                                                                               | The state of the state of the state of                                         |
| acility or well name: SAN JUAN 32-9 UNIT 3                                                                                                                                                                                                                                               |                                                                                |
| API Number: 3004511083 OCD Permit N                                                                                                                                                                                                                                                      | lumber:                                                                        |
| J/L or Qtr/Qtr: A Section: 1 Township: 31N Range:                                                                                                                                                                                                                                        | 10W County: San Juan                                                           |
| Center of Proposed Design: Latitude: 36.93086°N Longitude:                                                                                                                                                                                                                               | -107.82942°W NAD: X 1927 1983                                                  |
| urface Owner: X Federal State Private Tribal Trust or I                                                                                                                                                                                                                                  | Indian Allotment                                                               |
| Pit: Subsection F or G of 19.15.17.11 NMAC  Temporary: Drilling Workover  Permanent Emergency Cavitation P&A  Lined Unlined Liner type: Thickness mil LLDPE  String-Reinforced  Liner Seams: Welded Factory Other Volume:                                                                | B HDPE PVC Other                                                               |
| Closed-loop System: Subsection H of 19.15.17.11 NMAC  Type of Operation: P&A Drilling a new well Workover or Drilling (Appl notice of intent)  Drying Pad Above Ground Steel Tanks Haul-off Bins Other  Lined Unlined Liner type: Thickness mil LLDPE  Liner Seams: Welded Factory Other | lies to activities which require prior approval of a permit or  HDPE PVD Other |
| X   Below-grade tank:   Subsection I of 19.15.17.11 NMAC                                                                                                                                                                                                                                 |                                                                                |
|                                                                                                                                                                                                                                                                                          |                                                                                |
| Tank Construction material: Metal                                                                                                                                                                                                                                                        |                                                                                |
| Secondary containment with leak detection X Visible sidewalls, liner, 6-inch lift an                                                                                                                                                                                                     | nd automatic overflow shut-off                                                 |
|                                                                                                                                                                                                                                                                                          |                                                                                |

| Fencing: Subsection D of 19.15.17.11 NMAC (Applies to permanent pit, temporary pits, and below-grade tanks)  Chain link, six feet in height, two strands of barbed wire at top (Required if located within 1000 feet of a permanent residence, school, hospital, institution of the permanent feet and four feet are specify 4' hog wire fencing topped with two strands barbed wire.                                                                                                                                                                                                                                                                                                                              | itution or chur | ch)     |  |  |  |  |  |  |  |  |  |
|--------------------------------------------------------------------------------------------------------------------------------------------------------------------------------------------------------------------------------------------------------------------------------------------------------------------------------------------------------------------------------------------------------------------------------------------------------------------------------------------------------------------------------------------------------------------------------------------------------------------------------------------------------------------------------------------------------------------|-----------------|---------|--|--|--|--|--|--|--|--|--|
| Netting: Subsection E of 19.15.17.11 NMAC (Applies to permanent pits and permanent open top tanks)  Screen Netting Other  Monthly inspections (If netting or screening is not physically feasible)                                                                                                                                                                                                                                                                                                                                                                                                                                                                                                                 |                 |         |  |  |  |  |  |  |  |  |  |
| Signs: Subsection C of 19.15.17.11 NMAC  12" X 24", 2" lettering, providing Operator's name, site location, and emergency telephone numbers  X Signed in compliance with 19.15.3.103 NMAC                                                                                                                                                                                                                                                                                                                                                                                                                                                                                                                          |                 |         |  |  |  |  |  |  |  |  |  |
| Administrative Approvals and Exceptions:  Justifications and/or demonstrations of equivalency are required. Please refer to 19.15.17 NMAC for guidance.  Please check a box if one or more of the following is requested, if not leave blank:  Administrative approval(s): Requests must be submitted to the appropriate division district of the Santa Fe Environmental Bureau office for consideration of approval.                                                                                                                                                                                                                                                                                              | ideration of ap | proval. |  |  |  |  |  |  |  |  |  |
| Siting Criteria (regarding permitting): 19.15.17.10 NMAC Instructions: The applicant must demonstrate compliance for each siting criteria below in the application. Recommendations of acceptable source material are provided below. Requests regarding changes to certain siting criteria may require administrative approval from the appropriate district office or may be considered an exception which must be submitted to the Santa Fe Environmental Bureau Office for consideration of approval. Applicant must attach justification for request. Please refer to 19.15.17.10 NMAC for guidance. Siting criteria does not apply to drying pads or above grade-tanks associated with a closed-loop system. |                 |         |  |  |  |  |  |  |  |  |  |
| Ground water is less than 50 feet below the bottom of the temporary pit, permanent pit, or below-grade tank.  - NM Office of the State Engineer - iWATERS database search; USGS; Data obtained from nearby wells                                                                                                                                                                                                                                                                                                                                                                                                                                                                                                   | Yes             | XNo     |  |  |  |  |  |  |  |  |  |
| Within 300 feet of a continuously flowing watercourse, or 200 feet of any other watercourse, lakebed, sinkhole, or playa lake (measured from the ordinary high-water mark).  - Topographic map; Visual inspection (certification) of the proposed site                                                                                                                                                                                                                                                                                                                                                                                                                                                             | Yes             | XNo     |  |  |  |  |  |  |  |  |  |
| Within 300 feet from a permanent residence, school, hospital, institution, or church in existence at the time of initial application.                                                                                                                                                                                                                                                                                                                                                                                                                                                                                                                                                                              | Yes             | XNo     |  |  |  |  |  |  |  |  |  |
| (Applies to temporary, emergency, or cavitation pits and below-grade tanks)  - Visual inspection (certification) of the proposed site; Aerial photo; Satellite image                                                                                                                                                                                                                                                                                                                                                                                                                                                                                                                                               | NA              |         |  |  |  |  |  |  |  |  |  |
| Within 1000 feet from a permanent residence, school, hospital, institution, or church in existence at the time of initial application.  (Applied to permanent pits)  - Visual inspection (certification) of the proposed site; Aerial photo; Satellite image                                                                                                                                                                                                                                                                                                                                                                                                                                                       | Yes X NA        | No      |  |  |  |  |  |  |  |  |  |
| Within 500 horizonal feet of a private, domestic fresh water well or spring that less than five households use for domestic or stock watering purposes, or within 1000 horizontal feet of any other fresh water well or spring, in existence at the time of initial application.                                                                                                                                                                                                                                                                                                                                                                                                                                   | Yes             | XNo     |  |  |  |  |  |  |  |  |  |
| - NM Office of the State Engineer - iWATERS database search; Visual inspection (certification) of the proposed site.                                                                                                                                                                                                                                                                                                                                                                                                                                                                                                                                                                                               |                 |         |  |  |  |  |  |  |  |  |  |
| Within incorporated municipal boundaries or within a defined municipal fresh water well field covered under a municipal ordinance adopted pursuant to NMSA 1978, Section 3-27-3, as amended                                                                                                                                                                                                                                                                                                                                                                                                                                                                                                                        | Yes             | XNo     |  |  |  |  |  |  |  |  |  |
| <ul> <li>Written confirmation or verification from the municipality; Written approval obtained from the municipality</li> <li>Within 500 feet of a wetland.</li> <li>US Fish and Wildlife Wetland Identification map; Topographic map; Visual inspection (certification) of the proposed site</li> </ul>                                                                                                                                                                                                                                                                                                                                                                                                           | Yes             | XNo     |  |  |  |  |  |  |  |  |  |
| Within the area overlying a subsurface mine.  - Written confirmation or verification or map from the NM EMNRD - Mining and Mineral Division                                                                                                                                                                                                                                                                                                                                                                                                                                                                                                                                                                        | Yes             | XNo     |  |  |  |  |  |  |  |  |  |
| Within an unstable area.  - Engineering measures incorporated into the design; NM Bureau of Geology & Mineral Resources; USGS; NM Geological                                                                                                                                                                                                                                                                                                                                                                                                                                                                                                                                                                       | Yes             | XNo     |  |  |  |  |  |  |  |  |  |
| Society; Topographic map Within a 100-year floodplain - FEMA map                                                                                                                                                                                                                                                                                                                                                                                                                                                                                                                                                                                                                                                   | Yes             | XNo     |  |  |  |  |  |  |  |  |  |