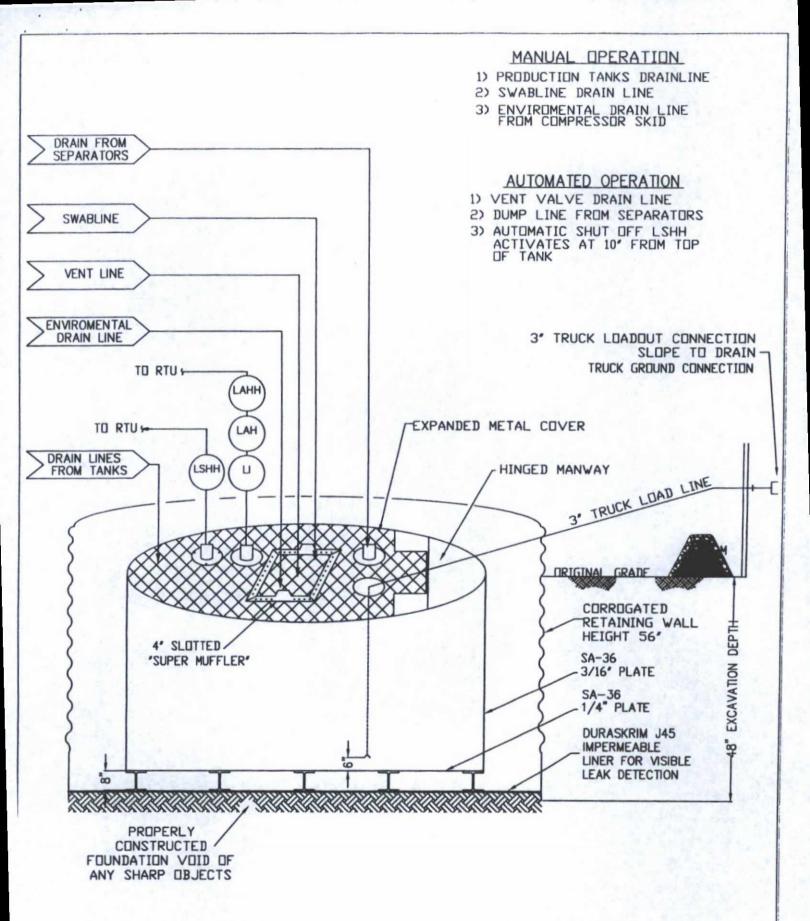

|                                                                                                                                                                                                                                                                                          | OGRID#: 14538                                                                  |
|------------------------------------------------------------------------------------------------------------------------------------------------------------------------------------------------------------------------------------------------------------------------------------------|--------------------------------------------------------------------------------|
| Address: PO Box 4289, Farmington, NM 87499                                                                                                                                                                                                                                               | The state of the state of the state of                                         |
| acility or well name: SAN JUAN 32-9 UNIT 3                                                                                                                                                                                                                                               |                                                                                |
| API Number: 3004511083 OCD Permit N                                                                                                                                                                                                                                                      | lumber:                                                                        |
| J/L or Qtr/Qtr: A Section: 1 Township: 31N Range:                                                                                                                                                                                                                                        | 10W County: San Juan                                                           |
| Center of Proposed Design: Latitude: 36.93086°N Longitude:                                                                                                                                                                                                                               | -107.82942°W NAD: X 1927 1983                                                  |
| urface Owner: X Federal State Private Tribal Trust or I                                                                                                                                                                                                                                  | Indian Allotment                                                               |
| Pit: Subsection F or G of 19.15.17.11 NMAC  Temporary: Drilling Workover  Permanent Emergency Cavitation P&A  Lined Unlined Liner type: Thickness mil LLDPE  String-Reinforced  Liner Seams: Welded Factory Other Volume:                                                                | B HDPE PVC Other                                                               |
| Closed-loop System: Subsection H of 19.15.17.11 NMAC  Type of Operation: P&A Drilling a new well Workover or Drilling (Appl notice of intent)  Drying Pad Above Ground Steel Tanks Haul-off Bins Other  Lined Unlined Liner type: Thickness mil LLDPE  Liner Seams: Welded Factory Other | lies to activities which require prior approval of a permit or  HDPE PVD Other |
| X   Below-grade tank:   Subsection I of 19.15.17.11 NMAC                                                                                                                                                                                                                                 |                                                                                |
|                                                                                                                                                                                                                                                                                          |                                                                                |
| Tank Construction material: Metal                                                                                                                                                                                                                                                        |                                                                                |
| Secondary containment with leak detection X Visible sidewalls, liner, 6-inch lift an                                                                                                                                                                                                     | nd automatic overflow shut-off                                                 |
|                                                                                                                                                                                                                                                                                          |                                                                                |