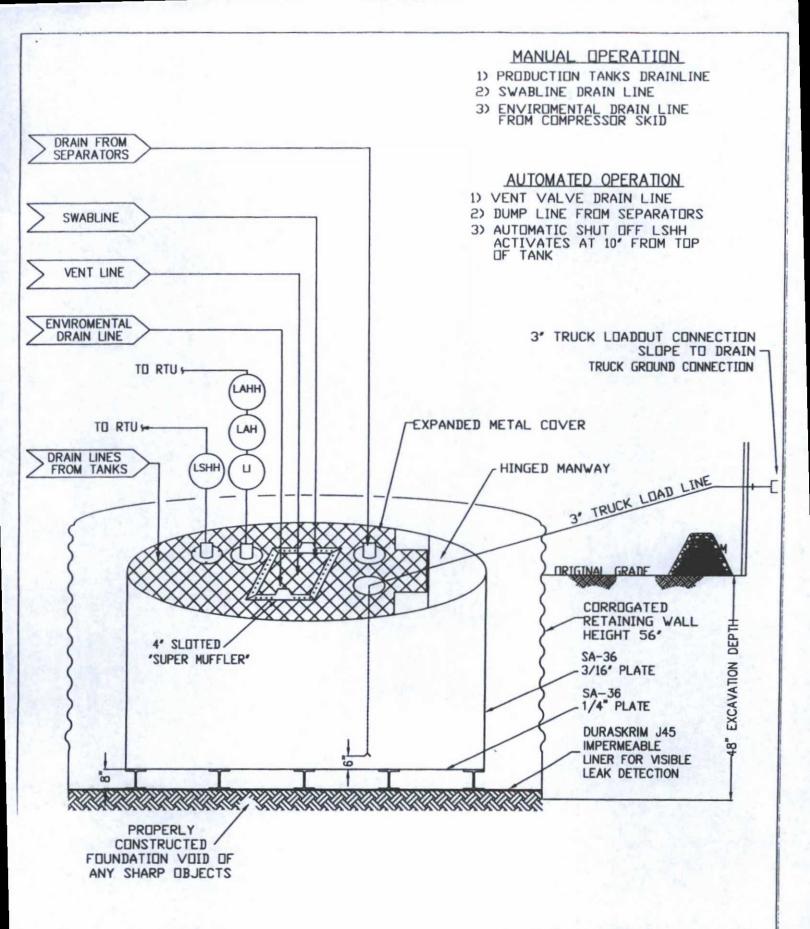

| Operator: Burlington Resources Oil & Gas Company, LP                                                                                                                                                                                                                                                             | OGRID#: 14538                                                                                                                                                                                                                                                                                                                                                                                                                                                                                                                                                                                                                                                                                                                                                                                                                                                                                                                                                                                                                                                                                                                                                                                                                                                                                                                                                                                                                                                                                                                                                                                                                                                                                                                                                                                                                                                                                                                                                                                                                                                                                                                  |
|------------------------------------------------------------------------------------------------------------------------------------------------------------------------------------------------------------------------------------------------------------------------------------------------------------------|--------------------------------------------------------------------------------------------------------------------------------------------------------------------------------------------------------------------------------------------------------------------------------------------------------------------------------------------------------------------------------------------------------------------------------------------------------------------------------------------------------------------------------------------------------------------------------------------------------------------------------------------------------------------------------------------------------------------------------------------------------------------------------------------------------------------------------------------------------------------------------------------------------------------------------------------------------------------------------------------------------------------------------------------------------------------------------------------------------------------------------------------------------------------------------------------------------------------------------------------------------------------------------------------------------------------------------------------------------------------------------------------------------------------------------------------------------------------------------------------------------------------------------------------------------------------------------------------------------------------------------------------------------------------------------------------------------------------------------------------------------------------------------------------------------------------------------------------------------------------------------------------------------------------------------------------------------------------------------------------------------------------------------------------------------------------------------------------------------------------------------|
| Address: PO Box 4289, Farmington, NM 87499                                                                                                                                                                                                                                                                       |                                                                                                                                                                                                                                                                                                                                                                                                                                                                                                                                                                                                                                                                                                                                                                                                                                                                                                                                                                                                                                                                                                                                                                                                                                                                                                                                                                                                                                                                                                                                                                                                                                                                                                                                                                                                                                                                                                                                                                                                                                                                                                                                |
| Facility or well name: SAN JUAN 32-9 UNIT 26R                                                                                                                                                                                                                                                                    | The second secon |
| API Number: 3004529461 OCD Permit Num                                                                                                                                                                                                                                                                            | nber:                                                                                                                                                                                                                                                                                                                                                                                                                                                                                                                                                                                                                                                                                                                                                                                                                                                                                                                                                                                                                                                                                                                                                                                                                                                                                                                                                                                                                                                                                                                                                                                                                                                                                                                                                                                                                                                                                                                                                                                                                                                                                                                          |
|                                                                                                                                                                                                                                                                                                                  | 10W County: San Juan -107.83781°W NAD: X 1927 1983 dian Allotment                                                                                                                                                                                                                                                                                                                                                                                                                                                                                                                                                                                                                                                                                                                                                                                                                                                                                                                                                                                                                                                                                                                                                                                                                                                                                                                                                                                                                                                                                                                                                                                                                                                                                                                                                                                                                                                                                                                                                                                                                                                              |
| Pit: Subsection F or G of 19.15.17.11 NMAC  Temporary: Drilling Workover  Permanent Emergency Cavitation P&A  Lined Unlined Liner type: Thickness mil LLDPE  String-Reinforced  Liner Seams: Welded Factory Other Volume:                                                                                        | HDPE PVC Otherbbl Dimensions Lx Wx D                                                                                                                                                                                                                                                                                                                                                                                                                                                                                                                                                                                                                                                                                                                                                                                                                                                                                                                                                                                                                                                                                                                                                                                                                                                                                                                                                                                                                                                                                                                                                                                                                                                                                                                                                                                                                                                                                                                                                                                                                                                                                           |
| Closed-loop System: Subsection H of 19.15.17.11 NMAC  Type of Operation: P&A Drilling a new well Workover or Drilling (Applies notice of intent)  Drying Pad Above Ground Steel Tanks Haul-off Bins Other  Lined Unlined Liner type: Thickness mil LLDPE  Liner Seams: Welded Factory Other                      | s to activities which require prior approval of a permit or  HDPE PVD Other                                                                                                                                                                                                                                                                                                                                                                                                                                                                                                                                                                                                                                                                                                                                                                                                                                                                                                                                                                                                                                                                                                                                                                                                                                                                                                                                                                                                                                                                                                                                                                                                                                                                                                                                                                                                                                                                                                                                                                                                                                                    |
| 4 X Below-grade tank: Subsection I of 19.15.17.11 NMAC  Volume: 120 bbl Type of fluid: Produced Water  Tank Construction material: Metal  Secondary containment with leak detection X Visible sidewalls, liner, 6-inch lift and a liner Visible sidewalls only Other  Liner Type: Thickness mil HDPE PVC X Other | automatic overflow shut-off  Unspecified                                                                                                                                                                                                                                                                                                                                                                                                                                                                                                                                                                                                                                                                                                                                                                                                                                                                                                                                                                                                                                                                                                                                                                                                                                                                                                                                                                                                                                                                                                                                                                                                                                                                                                                                                                                                                                                                                                                                                                                                                                                                                       |
| 5  Alternative Method:  Submittal of an exception request is required. Exceptions must be submitted to the Santa Fe Env                                                                                                                                                                                          | vironmental Bureau office for consideration of approval.                                                                                                                                                                                                                                                                                                                                                                                                                                                                                                                                                                                                                                                                                                                                                                                                                                                                                                                                                                                                                                                                                                                                                                                                                                                                                                                                                                                                                                                                                                                                                                                                                                                                                                                                                                                                                                                                                                                                                                                                                                                                       |