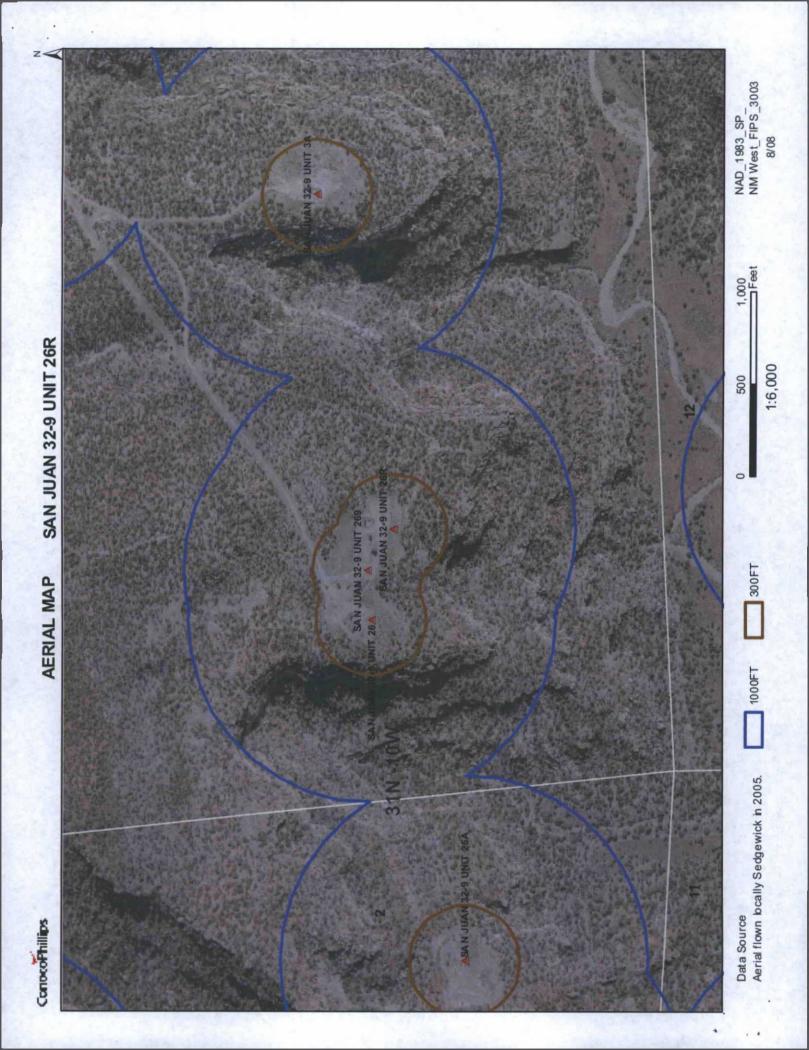

| Fencing: Subsection D of 19.15.17.11 NMAC (Applies to permanent pit, temporary pits, and below-grade tanks)  Chain link, six feet in height, two strands of barbed wire at top (Required if located within 1000 feet of a permanent residence, school, hospital, instance of barbed wire evenly spaced between one and four feet  X Alternate. Please specify 4' hog wire fencing topped with two strands barbed wire.                                                                                                                                                                                                                                                                                             | itution or chur | ch)     |
|--------------------------------------------------------------------------------------------------------------------------------------------------------------------------------------------------------------------------------------------------------------------------------------------------------------------------------------------------------------------------------------------------------------------------------------------------------------------------------------------------------------------------------------------------------------------------------------------------------------------------------------------------------------------------------------------------------------------|-----------------|---------|
| Netting: Subsection E of 19.15.17.11 NMAC (Applies to permanent pits and permanent open top tanks)  Screen Netting Other  Monthly inspections (If netting or screening is not physically feasible)                                                                                                                                                                                                                                                                                                                                                                                                                                                                                                                 |                 |         |
| Signs: Subsection C of 19.15.17.11 NMAC  12" X 24", 2" lettering, providing Operator's name, site location, and emergency telephone numbers  X Signed in compliance with 19.15.3.103 NMAC                                                                                                                                                                                                                                                                                                                                                                                                                                                                                                                          |                 |         |
| Administrative Approvals and Exceptions:  Justifications and/or demonstrations of equivalency are required. Please refer to 19.15.17 NMAC for guidance.  Please check a box if one or more of the following is requested, if not leave blank:  Administrative approval(s): Requests must be submitted to the appropriate division district of the Santa Fe Environmental Bureau office for consumer of approval.                                                                                                                                                                                                                                                                                                   | ideration of ap | proval. |
| Siting Criteria (regarding permitting): 19.15.17.10 NMAC Instructions: The applicant must demonstrate compliance for each siting criteria below in the application. Recommendations of acceptable source material are provided below. Requests regarding changes to certain siting criteria may require administrative approval from the appropriate district office or may be considered an exception which must be submitted to the Santa Fe Environmental Bureau Office for consideration of approval. Applicant must attach justification for request. Please refer to 19.15.17.10 NMAC for guidance. Siting criteria does not apply to drying pads or above grade-tanks associated with a closed-loop system. |                 |         |
| Ground water is less than 50 feet below the bottom of the temporary pit, permanent pit, or below-grade tank.  - NM Office of the State Engineer - iWATERS database search; USGS; Data obtained from nearby wells                                                                                                                                                                                                                                                                                                                                                                                                                                                                                                   | Yes             | XNo     |
| Within 300 feet of a continuously flowing watercourse, or 200 feet of any other watercourse, lakebed, sinkhole, or playa lake (measured from the ordinary high-water mark).  - Topographic map; Visual inspection (certification) of the proposed site                                                                                                                                                                                                                                                                                                                                                                                                                                                             | Yes             | XNo     |
| Within 300 feet from a permanent residence, school, hospital, institution, or church in existence at the time of initial application.                                                                                                                                                                                                                                                                                                                                                                                                                                                                                                                                                                              | Yes             | XNo     |
| (Applies to temporary, emergency, or cavitation pits and below-grade tanks)                                                                                                                                                                                                                                                                                                                                                                                                                                                                                                                                                                                                                                        | NA              |         |
| - Visual inspection (certification) of the proposed site; Aerial photo; Satellite image  Within 1000 feet from a permanent residence, school, hospital, institution, or church in existence at the time of initial application.  (Applied to permanent pits)                                                                                                                                                                                                                                                                                                                                                                                                                                                       | Yes X NA        | No      |
| <ul> <li>Visual inspection (certification) of the proposed site; Aerial photo; Satellite image</li> <li>Within 500 horizonal feet of a private, domestic fresh water well or spring that less than five households use for domestic or stock watering purposes, or within 1000 horizontal feet of any other fresh water well or spring, in existence at the time of initial application.</li> </ul>                                                                                                                                                                                                                                                                                                                | Yes             | XNo     |
| - NM Office of the State Engineer - iWATERS database search; Visual inspection (certification) of the proposed site.                                                                                                                                                                                                                                                                                                                                                                                                                                                                                                                                                                                               |                 | la de   |
| Within incorporated municipal boundaries or within a defined municipal fresh water well field covered under a municipal ordinance adopted pursuant to NMSA 1978, Section 3-27-3, as amended  - Written confirmation or verification from the municipality; Written approval obtained from the municipality                                                                                                                                                                                                                                                                                                                                                                                                         | Yes             | XNo     |
| Within 500 feet of a wetland.  - US Fish and Wildlife Wetland Identification map; Topographic map; Visual inspection (certification) of the proposed site                                                                                                                                                                                                                                                                                                                                                                                                                                                                                                                                                          | Yes             | XNo     |
| Within the area overlying a subsurface mine.  - Written confirmation or verification or map from the NM EMNRD - Mining and Mineral Division                                                                                                                                                                                                                                                                                                                                                                                                                                                                                                                                                                        | Yes             | XNo     |
| Within an unstable area.  - Engineering measures incorporated into the design; NM Bureau of Geology & Mineral Resources; USGS; NM Geological Society; Topographic map                                                                                                                                                                                                                                                                                                                                                                                                                                                                                                                                              | Yes             | XNo     |
| Within a 100-year floodplain - FEMA map                                                                                                                                                                                                                                                                                                                                                                                                                                                                                                                                                                                                                                                                            | Yes             | XNo     |