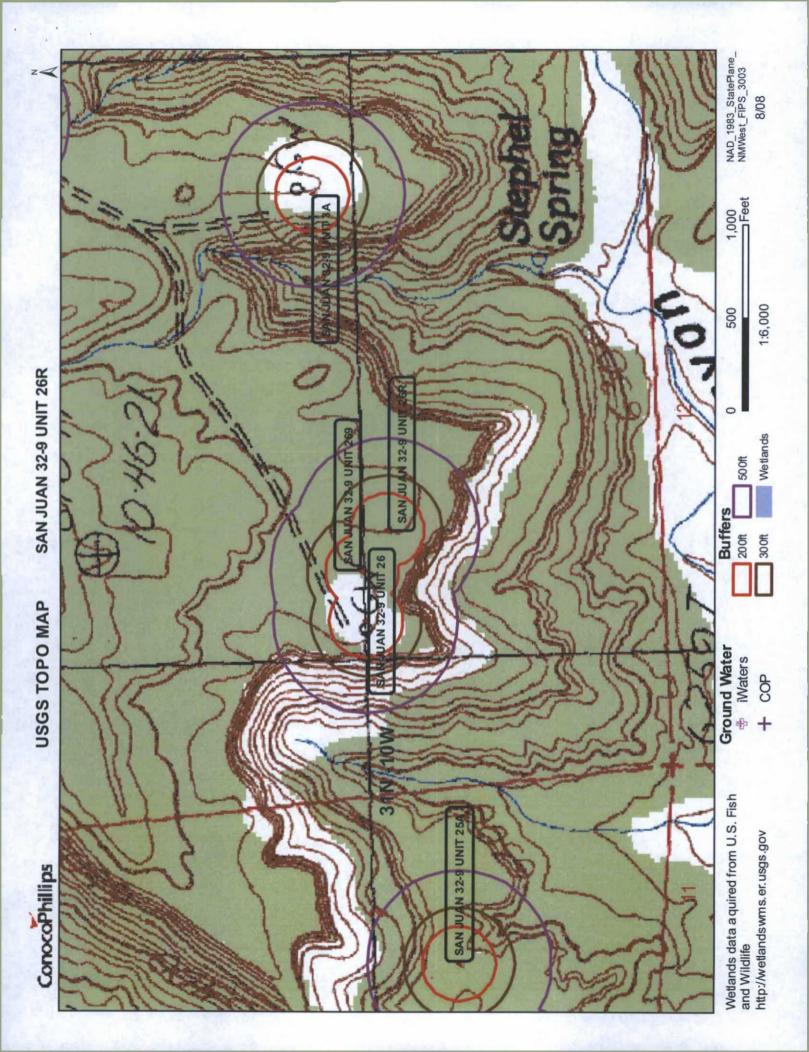

| Fencing: Subsection D of 19.15.17.11 NMAC (Applies to permanent pit, temporary pits, and below-grade tanks)  Chain link, six feet in height, two strands of barbed wire at top (Required if located within 1000 feet of a permanent residence, school, hospital, instance of barbed wire evenly spaced between one and four feet  X Alternate. Please specify 4' hog wire fencing topped with two strands barbed wire.                                                                                                                                                                                                                                                                                             | itution or chur | ch)     |
|--------------------------------------------------------------------------------------------------------------------------------------------------------------------------------------------------------------------------------------------------------------------------------------------------------------------------------------------------------------------------------------------------------------------------------------------------------------------------------------------------------------------------------------------------------------------------------------------------------------------------------------------------------------------------------------------------------------------|-----------------|---------|
| Netting: Subsection E of 19.15.17.11 NMAC (Applies to permanent pits and permanent open top tanks)  Screen Netting Other  Monthly inspections (If netting or screening is not physically feasible)                                                                                                                                                                                                                                                                                                                                                                                                                                                                                                                 |                 |         |
| Signs: Subsection C of 19.15.17.11 NMAC  12" X 24", 2" lettering, providing Operator's name, site location, and emergency telephone numbers  X Signed in compliance with 19.15.3.103 NMAC                                                                                                                                                                                                                                                                                                                                                                                                                                                                                                                          |                 |         |
| Administrative Approvals and Exceptions:  Justifications and/or demonstrations of equivalency are required. Please refer to 19.15.17 NMAC for guidance.  Please check a box if one or more of the following is requested, if not leave blank:  Administrative approval(s): Requests must be submitted to the appropriate division district of the Santa Fe Environmental Bureau office for consumer of approval.                                                                                                                                                                                                                                                                                                   | ideration of ap | proval. |
| Siting Criteria (regarding permitting): 19.15.17.10 NMAC Instructions: The applicant must demonstrate compliance for each siting criteria below in the application. Recommendations of acceptable source material are provided below. Requests regarding changes to certain siting criteria may require administrative approval from the appropriate district office or may be considered an exception which must be submitted to the Santa Fe Environmental Bureau Office for consideration of approval. Applicant must attach justification for request. Please refer to 19.15.17.10 NMAC for guidance. Siting criteria does not apply to drying pads or above grade-tanks associated with a closed-loop system. |                 |         |
| Ground water is less than 50 feet below the bottom of the temporary pit, permanent pit, or below-grade tank.  - NM Office of the State Engineer - iWATERS database search; USGS; Data obtained from nearby wells                                                                                                                                                                                                                                                                                                                                                                                                                                                                                                   | Yes             | XNo     |
| Within 300 feet of a continuously flowing watercourse, or 200 feet of any other watercourse, lakebed, sinkhole, or playa lake (measured from the ordinary high-water mark).  - Topographic map; Visual inspection (certification) of the proposed site                                                                                                                                                                                                                                                                                                                                                                                                                                                             | Yes             | XNo     |
| Within 300 feet from a permanent residence, school, hospital, institution, or church in existence at the time of initial application.                                                                                                                                                                                                                                                                                                                                                                                                                                                                                                                                                                              | Yes             | XNo     |
| (Applies to temporary, emergency, or cavitation pits and below-grade tanks)                                                                                                                                                                                                                                                                                                                                                                                                                                                                                                                                                                                                                                        | NA              |         |
| - Visual inspection (certification) of the proposed site; Aerial photo; Satellite image  Within 1000 feet from a permanent residence, school, hospital, institution, or church in existence at the time of initial application.  (Applied to permanent pits)                                                                                                                                                                                                                                                                                                                                                                                                                                                       | Yes X NA        | No      |
| <ul> <li>Visual inspection (certification) of the proposed site; Aerial photo; Satellite image</li> <li>Within 500 horizonal feet of a private, domestic fresh water well or spring that less than five households use for domestic or stock watering purposes, or within 1000 horizontal feet of any other fresh water well or spring, in existence at the time of initial application.</li> </ul>                                                                                                                                                                                                                                                                                                                | Yes             | XNo     |
| - NM Office of the State Engineer - iWATERS database search; Visual inspection (certification) of the proposed site.                                                                                                                                                                                                                                                                                                                                                                                                                                                                                                                                                                                               |                 | la de   |
| Within incorporated municipal boundaries or within a defined municipal fresh water well field covered under a municipal ordinance adopted pursuant to NMSA 1978, Section 3-27-3, as amended  - Written confirmation or verification from the municipality; Written approval obtained from the municipality                                                                                                                                                                                                                                                                                                                                                                                                         | Yes             | XNo     |
| Within 500 feet of a wetland.  - US Fish and Wildlife Wetland Identification map; Topographic map; Visual inspection (certification) of the proposed site                                                                                                                                                                                                                                                                                                                                                                                                                                                                                                                                                          | Yes             | XNo     |
| Within the area overlying a subsurface mine.  - Written confirmation or verification or map from the NM EMNRD - Mining and Mineral Division                                                                                                                                                                                                                                                                                                                                                                                                                                                                                                                                                                        | Yes             | XNo     |
| Within an unstable area.  - Engineering measures incorporated into the design; NM Bureau of Geology & Mineral Resources; USGS; NM Geological Society; Topographic map                                                                                                                                                                                                                                                                                                                                                                                                                                                                                                                                              | Yes             | XNo     |
| Within a 100-year floodplain - FEMA map                                                                                                                                                                                                                                                                                                                                                                                                                                                                                                                                                                                                                                                                            | Yes             | XNo     |