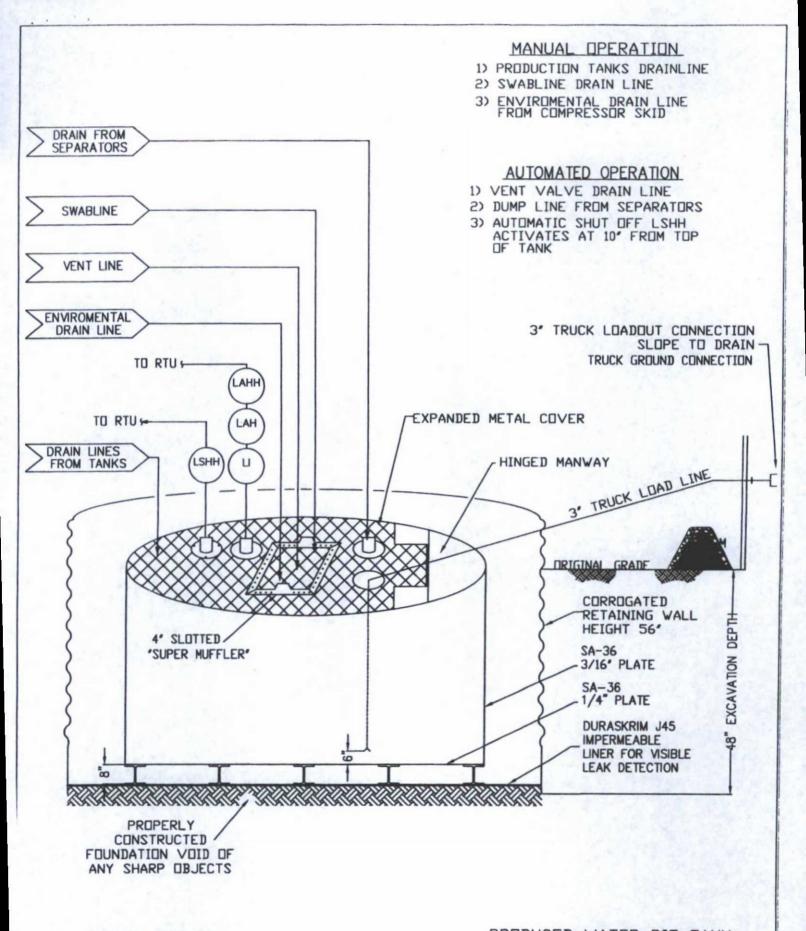

| istrict I                                                                                                                                                                                                                                                                                                                                                                                                                                                                                                                                                                                                                                                                                                                                                                                                                                                                                                                                                                                                                                                                                                                                                                                                                                                                                                                                                                                                                                                                                                                                                                                                                                                                                                                                                                                                                                                                                                                                                                                                                         | State of New Mexico                                                                                                                                                                                                                                                                                                                                                                                                                                                                                                                                                                                                                                                                                                                                                                                                                                                                                               | Form C-14                                                                                                                         |  |  |
|-----------------------------------------------------------------------------------------------------------------------------------------------------------------------------------------------------------------------------------------------------------------------------------------------------------------------------------------------------------------------------------------------------------------------------------------------------------------------------------------------------------------------------------------------------------------------------------------------------------------------------------------------------------------------------------------------------------------------------------------------------------------------------------------------------------------------------------------------------------------------------------------------------------------------------------------------------------------------------------------------------------------------------------------------------------------------------------------------------------------------------------------------------------------------------------------------------------------------------------------------------------------------------------------------------------------------------------------------------------------------------------------------------------------------------------------------------------------------------------------------------------------------------------------------------------------------------------------------------------------------------------------------------------------------------------------------------------------------------------------------------------------------------------------------------------------------------------------------------------------------------------------------------------------------------------------------------------------------------------------------------------------------------------|-------------------------------------------------------------------------------------------------------------------------------------------------------------------------------------------------------------------------------------------------------------------------------------------------------------------------------------------------------------------------------------------------------------------------------------------------------------------------------------------------------------------------------------------------------------------------------------------------------------------------------------------------------------------------------------------------------------------------------------------------------------------------------------------------------------------------------------------------------------------------------------------------------------------|-----------------------------------------------------------------------------------------------------------------------------------|--|--|
| 525 N. French Dr., Hobbs, NM 88240                                                                                                                                                                                                                                                                                                                                                                                                                                                                                                                                                                                                                                                                                                                                                                                                                                                                                                                                                                                                                                                                                                                                                                                                                                                                                                                                                                                                                                                                                                                                                                                                                                                                                                                                                                                                                                                                                                                                                                                                | Energy Minerals and Natural Resources                                                                                                                                                                                                                                                                                                                                                                                                                                                                                                                                                                                                                                                                                                                                                                                                                                                                             | July 21, 20<br>For temporary pits, closed-loop sytems, and below-grade<br>tanks, submit to the appropriate NMOCD District Office. |  |  |
| istrict II<br>101 W. Grand Ave., Artesia, NM 88210<br>intein III                                                                                                                                                                                                                                                                                                                                                                                                                                                                                                                                                                                                                                                                                                                                                                                                                                                                                                                                                                                                                                                                                                                                                                                                                                                                                                                                                                                                                                                                                                                                                                                                                                                                                                                                                                                                                                                                                                                                                                  | Department<br>Oil Conservation Division<br>1220 South St. Francis Dr.                                                                                                                                                                                                                                                                                                                                                                                                                                                                                                                                                                                                                                                                                                                                                                                                                                             |                                                                                                                                   |  |  |
| istrict III<br>000 Rio Brazos Rd., Aztec, NM 87410<br>istrict IV                                                                                                                                                                                                                                                                                                                                                                                                                                                                                                                                                                                                                                                                                                                                                                                                                                                                                                                                                                                                                                                                                                                                                                                                                                                                                                                                                                                                                                                                                                                                                                                                                                                                                                                                                                                                                                                                                                                                                                  | Santa Fe, NM 87505                                                                                                                                                                                                                                                                                                                                                                                                                                                                                                                                                                                                                                                                                                                                                                                                                                                                                                | For permanent pits and exceptions submit to the Santa Fe<br>Environmental Bureau office and provide a copy to the                 |  |  |
| 220 S. St. Francis Dr., Santa Fe, NM 87505                                                                                                                                                                                                                                                                                                                                                                                                                                                                                                                                                                                                                                                                                                                                                                                                                                                                                                                                                                                                                                                                                                                                                                                                                                                                                                                                                                                                                                                                                                                                                                                                                                                                                                                                                                                                                                                                                                                                                                                        |                                                                                                                                                                                                                                                                                                                                                                                                                                                                                                                                                                                                                                                                                                                                                                                                                                                                                                                   | appropriate NMOCD District Office.                                                                                                |  |  |
|                                                                                                                                                                                                                                                                                                                                                                                                                                                                                                                                                                                                                                                                                                                                                                                                                                                                                                                                                                                                                                                                                                                                                                                                                                                                                                                                                                                                                                                                                                                                                                                                                                                                                                                                                                                                                                                                                                                                                                                                                                   | Pit, Closed-Loop System, Below-Grad                                                                                                                                                                                                                                                                                                                                                                                                                                                                                                                                                                                                                                                                                                                                                                                                                                                                               |                                                                                                                                   |  |  |
| Propos                                                                                                                                                                                                                                                                                                                                                                                                                                                                                                                                                                                                                                                                                                                                                                                                                                                                                                                                                                                                                                                                                                                                                                                                                                                                                                                                                                                                                                                                                                                                                                                                                                                                                                                                                                                                                                                                                                                                                                                                                            | sed Alternative Method Permit or Closu                                                                                                                                                                                                                                                                                                                                                                                                                                                                                                                                                                                                                                                                                                                                                                                                                                                                            | re Plan Application                                                                                                               |  |  |
| Type of action:                                                                                                                                                                                                                                                                                                                                                                                                                                                                                                                                                                                                                                                                                                                                                                                                                                                                                                                                                                                                                                                                                                                                                                                                                                                                                                                                                                                                                                                                                                                                                                                                                                                                                                                                                                                                                                                                                                                                                                                                                   | X Permit of a pit, closed-loop system, below-grade                                                                                                                                                                                                                                                                                                                                                                                                                                                                                                                                                                                                                                                                                                                                                                                                                                                                | tank, or proposed alternative method                                                                                              |  |  |
|                                                                                                                                                                                                                                                                                                                                                                                                                                                                                                                                                                                                                                                                                                                                                                                                                                                                                                                                                                                                                                                                                                                                                                                                                                                                                                                                                                                                                                                                                                                                                                                                                                                                                                                                                                                                                                                                                                                                                                                                                                   | Closure of a pit, closed-loop system, below-grade                                                                                                                                                                                                                                                                                                                                                                                                                                                                                                                                                                                                                                                                                                                                                                                                                                                                 | e tank, or proposed alternative method                                                                                            |  |  |
|                                                                                                                                                                                                                                                                                                                                                                                                                                                                                                                                                                                                                                                                                                                                                                                                                                                                                                                                                                                                                                                                                                                                                                                                                                                                                                                                                                                                                                                                                                                                                                                                                                                                                                                                                                                                                                                                                                                                                                                                                                   | Modification to an existing permit                                                                                                                                                                                                                                                                                                                                                                                                                                                                                                                                                                                                                                                                                                                                                                                                                                                                                |                                                                                                                                   |  |  |
|                                                                                                                                                                                                                                                                                                                                                                                                                                                                                                                                                                                                                                                                                                                                                                                                                                                                                                                                                                                                                                                                                                                                                                                                                                                                                                                                                                                                                                                                                                                                                                                                                                                                                                                                                                                                                                                                                                                                                                                                                                   | Closure plan only submitted for an existing perm<br>below-grade tank, or proposed alternative method                                                                                                                                                                                                                                                                                                                                                                                                                                                                                                                                                                                                                                                                                                                                                                                                              |                                                                                                                                   |  |  |
| Instructions: Please submit one                                                                                                                                                                                                                                                                                                                                                                                                                                                                                                                                                                                                                                                                                                                                                                                                                                                                                                                                                                                                                                                                                                                                                                                                                                                                                                                                                                                                                                                                                                                                                                                                                                                                                                                                                                                                                                                                                                                                                                                                   | application (Form C-144) per individual pit, closed-la                                                                                                                                                                                                                                                                                                                                                                                                                                                                                                                                                                                                                                                                                                                                                                                                                                                            |                                                                                                                                   |  |  |
|                                                                                                                                                                                                                                                                                                                                                                                                                                                                                                                                                                                                                                                                                                                                                                                                                                                                                                                                                                                                                                                                                                                                                                                                                                                                                                                                                                                                                                                                                                                                                                                                                                                                                                                                                                                                                                                                                                                                                                                                                                   | of this request does not relieve the operator of liability should operations                                                                                                                                                                                                                                                                                                                                                                                                                                                                                                                                                                                                                                                                                                                                                                                                                                      |                                                                                                                                   |  |  |
|                                                                                                                                                                                                                                                                                                                                                                                                                                                                                                                                                                                                                                                                                                                                                                                                                                                                                                                                                                                                                                                                                                                                                                                                                                                                                                                                                                                                                                                                                                                                                                                                                                                                                                                                                                                                                                                                                                                                                                                                                                   | lieve the operator of its responsibility to comply with any other applicable                                                                                                                                                                                                                                                                                                                                                                                                                                                                                                                                                                                                                                                                                                                                                                                                                                      |                                                                                                                                   |  |  |
| perator: Burlington Resources O                                                                                                                                                                                                                                                                                                                                                                                                                                                                                                                                                                                                                                                                                                                                                                                                                                                                                                                                                                                                                                                                                                                                                                                                                                                                                                                                                                                                                                                                                                                                                                                                                                                                                                                                                                                                                                                                                                                                                                                                   | oil & Gas Company, LP                                                                                                                                                                                                                                                                                                                                                                                                                                                                                                                                                                                                                                                                                                                                                                                                                                                                                             | OGRID#: 14538                                                                                                                     |  |  |
| ddress: PO Box 4289, Farmingt                                                                                                                                                                                                                                                                                                                                                                                                                                                                                                                                                                                                                                                                                                                                                                                                                                                                                                                                                                                                                                                                                                                                                                                                                                                                                                                                                                                                                                                                                                                                                                                                                                                                                                                                                                                                                                                                                                                                                                                                     |                                                                                                                                                                                                                                                                                                                                                                                                                                                                                                                                                                                                                                                                                                                                                                                                                                                                                                                   | Example The Party of the                                                                                                          |  |  |
| cility or well name: SAN JUAN                                                                                                                                                                                                                                                                                                                                                                                                                                                                                                                                                                                                                                                                                                                                                                                                                                                                                                                                                                                                                                                                                                                                                                                                                                                                                                                                                                                                                                                                                                                                                                                                                                                                                                                                                                                                                                                                                                                                                                                                     |                                                                                                                                                                                                                                                                                                                                                                                                                                                                                                                                                                                                                                                                                                                                                                                                                                                                                                                   |                                                                                                                                   |  |  |
| A Design of the second s                                                                                                                                                                                                                                                                                                                                                                                                                                                                                                                                                                                                                                                                                                                                                                                                                                                                                                                                                                                                                                                                                                                                                                                                                                                                                                                               | 3004511087 OCD Permit Numb                                                                                                                                                                                                                                                                                                                                                                                                                                                                                                                                                                                                                                                                                                                                                                                                                                                                                        | er:                                                                                                                               |  |  |
| L or Otr/Otr: A Sect                                                                                                                                                                                                                                                                                                                                                                                                                                                                                                                                                                                                                                                                                                                                                                                                                                                                                                                                                                                                                                                                                                                                                                                                                                                                                                                                                                                                                                                                                                                                                                                                                                                                                                                                                                                                                                                                                                                                                                                                              |                                                                                                                                                                                                                                                                                                                                                                                                                                                                                                                                                                                                                                                                                                                                                                                                                                                                                                                   | 9W County: San Juan                                                                                                               |  |  |
| enter of Proposed Design: Latitud                                                                                                                                                                                                                                                                                                                                                                                                                                                                                                                                                                                                                                                                                                                                                                                                                                                                                                                                                                                                                                                                                                                                                                                                                                                                                                                                                                                                                                                                                                                                                                                                                                                                                                                                                                                                                                                                                                                                                                                                 |                                                                                                                                                                                                                                                                                                                                                                                                                                                                                                                                                                                                                                                                                                                                                                                                                                                                                                                   | -107.81534°W NAD: X 1927 1983                                                                                                     |  |  |
| urface Owner: X Federal                                                                                                                                                                                                                                                                                                                                                                                                                                                                                                                                                                                                                                                                                                                                                                                                                                                                                                                                                                                                                                                                                                                                                                                                                                                                                                                                                                                                                                                                                                                                                                                                                                                                                                                                                                                                                                                                                                                                                                                                           | State Private Tribal Trust or India                                                                                                                                                                                                                                                                                                                                                                                                                                                                                                                                                                                                                                                                                                                                                                                                                                                                               |                                                                                                                                   |  |  |
| <b><u>Pit:</u></b> Subsection F or G of 19.15.<br>Temporary: Drilling Wo                                                                                                                                                                                                                                                                                                                                                                                                                                                                                                                                                                                                                                                                                                                                                                                                                                                                                                                                                                                                                                                                                                                                                                                                                                                                                                                                                                                                                                                                                                                                                                                                                                                                                                                                                                                                                                                                                                                                                          |                                                                                                                                                                                                                                                                                                                                                                                                                                                                                                                                                                                                                                                                                                                                                                                                                                                                                                                   |                                                                                                                                   |  |  |
| Temporary: Drilling Wo<br>Permanent Emergency Lined Unlined I<br>String-Reinforced                                                                                                                                                                                                                                                                                                                                                                                                                                                                                                                                                                                                                                                                                                                                                                                                                                                                                                                                                                                                                                                                                                                                                                                                                                                                                                                                                                                                                                                                                                                                                                                                                                                                                                                                                                                                                                                                                                                                                | rkover<br>Cavitation P&A<br>.iner type: Thickness mil LLDPE                                                                                                                                                                                                                                                                                                                                                                                                                                                                                                                                                                                                                                                                                                                                                                                                                                                       | HDPE PVC Other                                                                                                                    |  |  |
| Temporary: Drilling Wo<br>Permanent Emergency Lined Unlined I<br>String-Reinforced<br>Liner Seams: Welded H                                                                                                                                                                                                                                                                                                                                                                                                                                                                                                                                                                                                                                                                                                                                                                                                                                                                                                                                                                                                                                                                                                                                                                                                                                                                                                                                                                                                                                                                                                                                                                                                                                                                                                                                                                                                                                                                                                                       | rkover<br>Cavitation P&A<br>Liner type: Thickness mil LLDPE<br>Factory Other Volume:                                                                                                                                                                                                                                                                                                                                                                                                                                                                                                                                                                                                                                                                                                                                                                                                                              |                                                                                                                                   |  |  |
| Temporary: Drilling Wo<br>Permanent Emergency Lined Unlined I<br>String-Reinforced<br>Liner Seams: Welded H                                                                                                                                                                                                                                                                                                                                                                                                                                                                                                                                                                                                                                                                                                                                                                                                                                                                                                                                                                                                                                                                                                                                                                                                                                                                                                                                                                                                                                                                                                                                                                                                                                                                                                                                                                                                                                                                                                                       | crkover Cavitation P&A Liner type: Thickness mil LLDPE Factory Other Volume: ction H of 19.15.17.11 NMAC                                                                                                                                                                                                                                                                                                                                                                                                                                                                                                                                                                                                                                                                                                                                                                                                          | HDPE PVC Other                                                                                                                    |  |  |
| Temporary:       Drilling       Wo         Permanent       Emergency       Image: Constant of the second  | crkover Cavitation P&A Liner type: Thickness mil LLDPE Factory Other Volume: Ction H of 19.15.17.11 NMAC Drilling a new well Workover or Drilling (Applies to                                                                                                                                                                                                                                                                                                                                                                                                                                                                                                                                                                                                                                                                                                                                                     | HDPE PVC Other<br>                                                                                                                |  |  |
| Temporary:       Drilling       Wo         Permanent       Emergency       Image: Constraint of the second of the secon | crkover Cavitation P&A Liner type: Thickness mil LLDPE Factory Other Volume: Ction H of 19.15.17.11 NMAC Drilling a new well Workover or Drilling (Applies to notice of intent)                                                                                                                                                                                                                                                                                                                                                                                                                                                                                                                                                                                                                                                                                                                                   | HDPE PVC Other<br>bbl Dimensions L x W x D<br>o activities which require prior approval of a permit or                            |  |  |
| Temporary:       Drilling       Wo         Permanent       Emergency       Image: Constraint of the second of the secon | orkover         Cavitation       P&A         Liner type:       Thickness       mil       LLDPE         Factory       Other       Volume:                                                                                                                                                                                                                                                                                                                                                                                                                                                                                                                                                                                                                                                                                                                                                                          | HDPE PVC Other<br>bbl Dimensions L x W x D<br>o activities which require prior approval of a permit or                            |  |  |
| Temporary:       Drilling       Wo         Permanent       Emergency       Image: Constraint of the second of the secon | orkover         Cavitation       P&A         Liner type:       Thickness       mil       LLDPE         Factory       Other       Volume:                                                                                                                                                                                                                                                                                                                                                                                                                                                                                                                                                                                                                                                                                                                                                                          | HDPE PVC Other<br>bbl Dimensions L x W x D<br>o activities which require prior approval of a permit or                            |  |  |
| Temporary:       Drilling       Wo         Permanent       Emergency       Image: Constraint of the second of the secon | orkover         Cavitation       P&A         Liner type:       Thickness       mil       LLDPE         Factory       Other       Volume:                                                                                                                                                                                                                                                                                                                                                                                                                                                                                                                                                                                                                                                                                                                                                                          | HDPE PVC Other<br>bbl Dimensions Lx Wx D<br>o activities which require prior approval of a permit or                              |  |  |
| Temporary:       Drilling       Wo         Permanent       Emergency       Image: Second string-Reinforced         Liner Seams:       Welded       Image: Subsecond string-Reinforced         Liner Seams:       Welded       Image: Subsecond string-Reinforced         Closed-loop System:       Subsecond string-Reinforced         Inner Seams:       P&A       Image: Subsecond string-Reinforced         Drype of Operation:       P&A       Image: Subsecond string-Reinforced         Dryping Pad       Above Groop       Lined       Lined         Drying Pad       Above Groop       Liner Seams:       Welded       Image: Subsection         X       Below-grade tank:       Subsection       Yolume:       120       Image: Subsection                                                                                                                                                                                                                                                                                                                                                                                                                                                                                                                                                                                                                                                                                                                                                                                                                                                                                                                                                                                                                                                                                                                                                                                                                                                                               | orkover         Cavitation       P&A         Liner type:       Thickness       mil       LLDPE         Factory       Other       Volume:                                                                                                                                                                                                                                                                                                                                                                                                                                                                                                                                                                                                                                                                                                                                                                          | HDPE PVC Other<br>bbl Dimensions L x W x D<br>o activities which require prior approval of a permit or                            |  |  |
| Temporary:       Drilling       Wo         Permanent       Emergency       Image: Construction in the second sec | orkover         Cavitation       P&A         Liner type:       Thickness       mil       LLDPE         Factory       Other       Volume:         Stion H of 19.15.17.11 NMAC         Drilling a new well       Workover or Drilling (Applies to notice of intent)         und Steel Tanks       Haul-off Bins       Other         er type:       Thickness       mil       LLDPE         Sactory       Other       Difference         Haul-off Bins       Other       Difference         Workover or Drilling (Applies to notice of intent)       Milling a new well       Notice of intent)         Und Steel Tanks       Haul-off Bins       Other       Difference         er type:       Thickness       mil       LLDPE       Difference         Sactory       Other       Difference       Difference       Difference         Motal       Type of fluid:       Produced Water       Metal       Difference | HDPE PVC Other<br>bbl Dimensions Lx Wx D<br>to activities which require prior approval of a permit or<br>HDPE PVD Other           |  |  |
| Temporary:       Drilling       Wo         Permanent       Emergency       Image: Secondary containment       Wo         Lined       Unlined       Image: Secondary containment       Image: Secondary containment with leak of the second seco                                                               | orkover         Cavitation       P&A         Liner type:       Thickness       mil       LLDPE         Factory       Other       Volume:                                                                                                                                                                                                                                                                                                                                                                                                                                                                                                                                                                                                                                                                                                                                                                          | HDPE PVC Other<br>bbl Dimensions Lx Wx D<br>to activities which require prior approval of a permit or<br>HDPE PVD Other           |  |  |
| Temporary:       Drilling       Wo         Permanent       Emergency       Image: Secondary containment with leak of the | orkover         Cavitation       P&A         Liner type:       Thickness       mil       LLDPE         Factory       Other       Volume:                                                                                                                                                                                                                                                                                                                                                                                                                                                                                                                                                                                                                                                                                                                                                                          | HDPE PVC Other                                                                                                                    |  |  |
| Temporary:       Drilling       Wo         Permanent       Emergency       Image: Secondary containment with leak of the | orkover         Cavitation       P&A         Liner type:       Thickness       mil       LLDPE         Factory       Other       Volume:                                                                                                                                                                                                                                                                                                                                                                                                                                                                                                                                                                                                                                                                                                                                                                          | HDPE PVC Other<br>bbl Dimensions Lx Wx D<br>to activities which require prior approval of a permit or<br>HDPE PVD Other           |  |  |
| Temporary:       Drilling       Wo         Permanent       Emergency       Image: Construction of the second of the sec | orkover         Cavitation       P&A         Liner type:       Thickness       mil       LLDPE         Factory       Other       Volume:                                                                                                                                                                                                                                                                                                                                                                                                                                                                                                                                                                                                                                                                                                                                                                          | HDPE PVC Other                                                                                                                    |  |  |
| Temporary:       Drilling       Wo         Permanent       Emergency       Image: Secondary containment with leak of the | orkover         Cavitation       P&A         Liner type:       Thickness       mil       LLDPE         Factory       Other       Volume:                                                                                                                                                                                                                                                                                                                                                                                                                                                                                                                                                                                                                                                                                                                                                                          | HDPE PVC Other                                                                                                                    |  |  |
| Temporary:       Drilling       Wo         Permanent       Emergency       Image: Secondary containment with leak of the | orkover         Cavitation       P&A         Liner type:       Thickness       mil       LLDPE         Factory       Other       Volume:                                                                                                                                                                                                                                                                                                                                                                                                                                                                                                                                                                                                                                                                                                                                                                          | HDPE PVC Other                                                                                                                    |  |  |