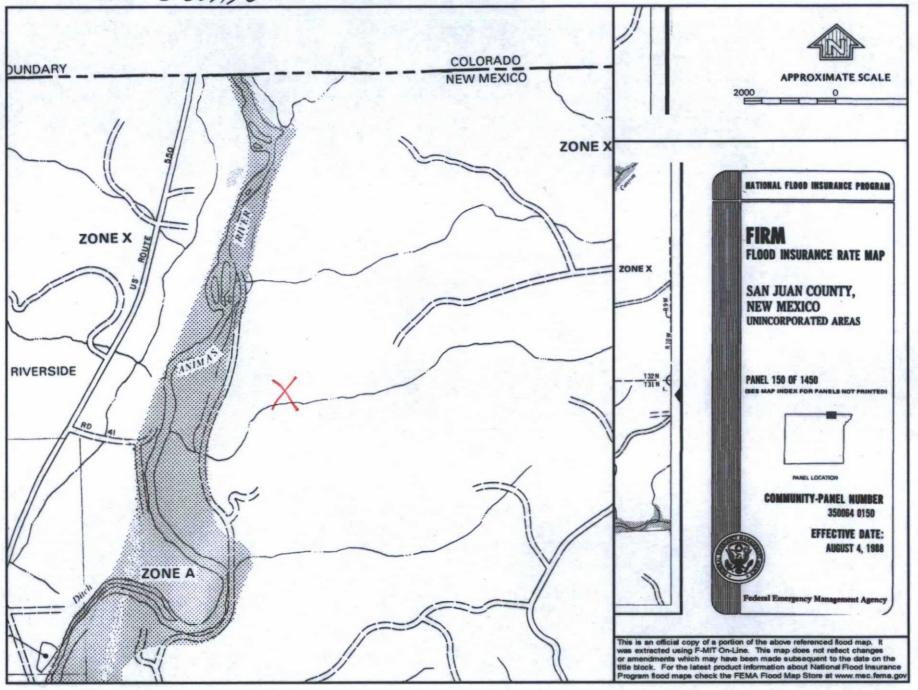

| 6* Fencing: Subsection D of 19.15.17.11 NMAC (Applies to permanent pit, temporary pits, and below-grade tanks)                                                                                                                                                                  |                 |           |
|---------------------------------------------------------------------------------------------------------------------------------------------------------------------------------------------------------------------------------------------------------------------------------|-----------------|-----------|
| Chain link, six feet in height, two strands of barbed wire at top (Required if located within 1000 feet of a permanent residence, school, hospital, ins                                                                                                                         | etitutian ar ch | urch)     |
| Four foot height, four strands of barbed wire evenly spaced between one and four feet                                                                                                                                                                                           | manim or ca     | uren)     |
| X Alternate. Please specify 4' hog wire fencing topped with two strands barbed wire.                                                                                                                                                                                            |                 |           |
|                                                                                                                                                                                                                                                                                 |                 |           |
| Netting: Subsection E of 19.15.17.11 NMAC (Applies to permanent pits and permanent open top tanks)                                                                                                                                                                              |                 |           |
| X Screen Netting Other                                                                                                                                                                                                                                                          |                 |           |
| Monthly inspections (If netting or screening is not physically feasible)                                                                                                                                                                                                        |                 |           |
| 8                                                                                                                                                                                                                                                                               | 77              |           |
| Signs: Subsection C of 19.15.17.11 NMAC                                                                                                                                                                                                                                         |                 |           |
| 12" X 24", 2" lettering, providing Operator's name, site location, and emergency telephone numbers                                                                                                                                                                              |                 |           |
| X Signed in compliance with 19.15.3.103 NMAC                                                                                                                                                                                                                                    |                 |           |
| 9                                                                                                                                                                                                                                                                               | 100             |           |
| Administrative Approvals and Exceptions:  Justifications and/or demonstrations of equivalency are required. Please refer to 19.15.17 NMAC for guidance.                                                                                                                         |                 |           |
| Please check a box if one or more of the following is requested, if not leave blank:                                                                                                                                                                                            |                 |           |
| X Administrative approval(s): Requests must be submitted to the appropriate division district of the Santa Fe Environmental Bureau office for con-                                                                                                                              | sideration of a | approval. |
| (Fencing/BGT Liner)                                                                                                                                                                                                                                                             |                 |           |
| Exception(s): Requests must be submitted to the Santa Fe Environmental Bureau office for consideration of approval.                                                                                                                                                             |                 |           |
| 10                                                                                                                                                                                                                                                                              |                 |           |
| Siting Criteria (regarding permitting): 19.15.17.10 NMAC                                                                                                                                                                                                                        | The second      |           |
| Instructions: The applicant must demonstrate compliance for each siting criteria below in the application. Recommendations of acceptable source material are provided below. Requests regarding changes to certain siting criteria may require administrative approval from the | Trial I         |           |
| appropriate district office or may be considered an exception which must be submitted to the Santa Fe Environmental Bureau Office for                                                                                                                                           |                 |           |
| consideration of approval. Applicant must attach justification for request. Please refer to 19.15.17.10 NMAC for guidance. Siting criteria does not apply to drying pads or above grade-tanks associated with a closed-loop system.                                             | CANAL TO A      |           |
| County water is less than 50 feet below the bettern of the terror water and a sub-less and a test                                                                                                                                                                               |                 | VV.       |
| Ground water is less than 50 feet below the bottom of the temporary pit, permanent pit, or below-grade tank.  NM Office of the State Engineer - iWATERS database search; USGS; Data obtained from nearby wells                                                                  | L Yes           | ANO       |
| Within 300 feet of a continuously flowing watercourse, or 200 feet of any other watercourse, lakebed, sinkhole, or playa                                                                                                                                                        | Yes             | XNo       |
| lake (measured from the ordinary high-water mark).                                                                                                                                                                                                                              | 1               | _         |
| - Topographic map; Visual inspection (certification) of the proposed site                                                                                                                                                                                                       | -15             |           |
| Within 300 feet from a permanent residence, school, hospital, institution, or church in existence at the time of initial application.                                                                                                                                           | Yes             | X No      |
| (Applies to temporary, emergency, or cavitation pits and below-grade tanks)                                                                                                                                                                                                     | ПNА             |           |
| - Visual inspection (certification) of the proposed site; Aerial photo; Satellite image                                                                                                                                                                                         | Linx            |           |
| Within 1000 feet from a permanent residence, school, hospital, institution, or church in existence at the time of initial application.                                                                                                                                          | □Yes            | По        |
| (Applied to permanent pits)                                                                                                                                                                                                                                                     | XNA             |           |
| - Visual inspection (certification) of the proposed site; Aerial photo; Satellite image                                                                                                                                                                                         |                 |           |
| Within 500 horizonal feet of a private, domestic fresh water well or spring that less than five households use for domestic or stock watering                                                                                                                                   | Yes             | X No      |
| purposes, or within 1000 horizontal feet of any other fresh water well or spring, in existence at the time of initial application.                                                                                                                                              |                 | _         |
| - NM Office of the State Engineer - iWATERS database search; Visual inspection (certification) of the proposed site.                                                                                                                                                            | \$ 12 ×         | 150       |
| Within incorporated municipal boundaries or within a defined municipal fresh water well field covered under a municipal ordinance                                                                                                                                               | □Yes            | X No      |
| adopted pursuant to NMSA 1978, Section 3-27-3, as amended                                                                                                                                                                                                                       |                 | [A]o      |
| <ul> <li>Written confirmation or verification from the municipality; Written approval obtained from the municipality</li> <li>Within 500 feet of a wetland.</li> </ul>                                                                                                          |                 | W.        |
| - US Fish and Wildlife Wetland Identification map; Topographic map; Visual inspection (certification) of the proposed site                                                                                                                                                      | Yes             | X No      |
| Within the area overlying a subsurface mine.                                                                                                                                                                                                                                    | Yes             | X No      |
| - Written confirmation or verification or map from the NM EMNRD - Mining and Mineral Division                                                                                                                                                                                   |                 |           |
| Within an unstable area.                                                                                                                                                                                                                                                        | Yes             | X No      |
| - Engineering measures incorporated into the design; NM Bureau of Geology & Mineral Resources; USGS; NM Geological Society; Topographic map                                                                                                                                     |                 | 300       |
| Within a 100-year floodplain                                                                                                                                                                                                                                                    | ☐ Yes           | X No      |
| - FEMA map                                                                                                                                                                                                                                                                      |                 |           |