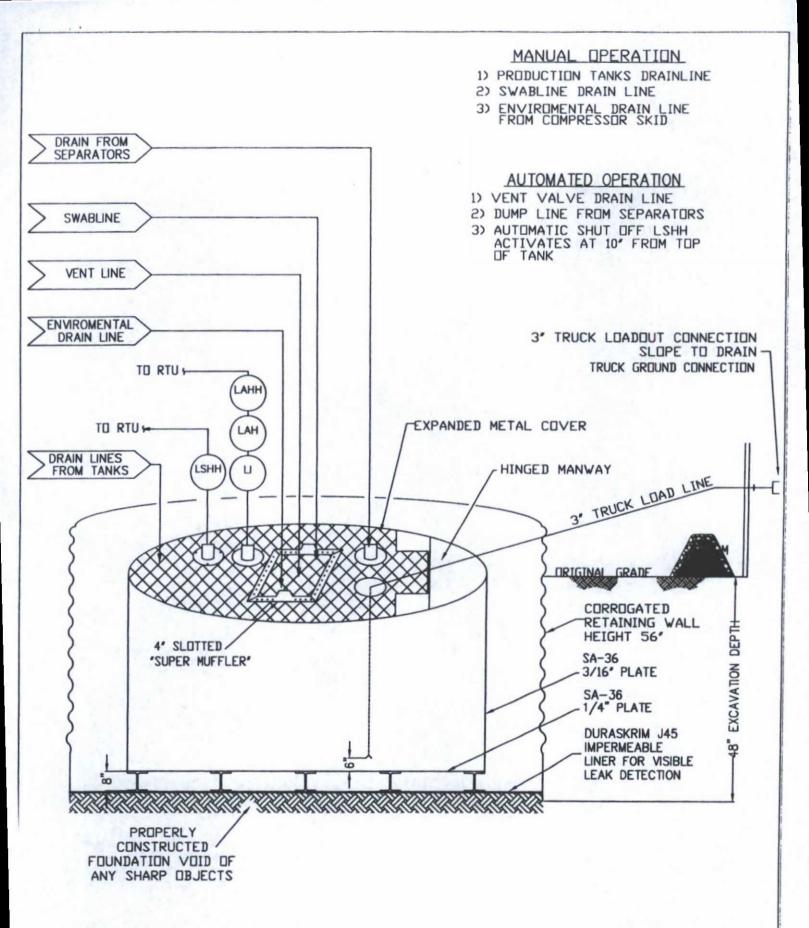

| Address: PO Box 4289,                                                                                                                           | Farmington, NM 874                                                                                                                                                                                                                                                                                                                                                                                                                                                                                                                                                                                                                                                                                                                                                                                                                                                                                                                                                                                                                                                                                                                                                                                                                                                                                                                                                                                                                                                                                                                                                                                                                                                                                                                                                                                                                                                                                                                                                                                                                                                                                                             | 99                    |                                                                                             | 100000000000000000000000000000000000000 |                |
|-------------------------------------------------------------------------------------------------------------------------------------------------|--------------------------------------------------------------------------------------------------------------------------------------------------------------------------------------------------------------------------------------------------------------------------------------------------------------------------------------------------------------------------------------------------------------------------------------------------------------------------------------------------------------------------------------------------------------------------------------------------------------------------------------------------------------------------------------------------------------------------------------------------------------------------------------------------------------------------------------------------------------------------------------------------------------------------------------------------------------------------------------------------------------------------------------------------------------------------------------------------------------------------------------------------------------------------------------------------------------------------------------------------------------------------------------------------------------------------------------------------------------------------------------------------------------------------------------------------------------------------------------------------------------------------------------------------------------------------------------------------------------------------------------------------------------------------------------------------------------------------------------------------------------------------------------------------------------------------------------------------------------------------------------------------------------------------------------------------------------------------------------------------------------------------------------------------------------------------------------------------------------------------------|-----------------------|---------------------------------------------------------------------------------------------|-----------------------------------------|----------------|
| Facility or well name: SA                                                                                                                       | N JUAN 32-9 UNIT 4                                                                                                                                                                                                                                                                                                                                                                                                                                                                                                                                                                                                                                                                                                                                                                                                                                                                                                                                                                                                                                                                                                                                                                                                                                                                                                                                                                                                                                                                                                                                                                                                                                                                                                                                                                                                                                                                                                                                                                                                                                                                                                             | 18                    |                                                                                             |                                         |                |
| API Number:                                                                                                                                     | 3004511428                                                                                                                                                                                                                                                                                                                                                                                                                                                                                                                                                                                                                                                                                                                                                                                                                                                                                                                                                                                                                                                                                                                                                                                                                                                                                                                                                                                                                                                                                                                                                                                                                                                                                                                                                                                                                                                                                                                                                                                                                                                                                                                     |                       | OCD Permit Number:                                                                          |                                         | A Company      |
| U/L or Qtr/Qtr: K                                                                                                                               | Section: 14                                                                                                                                                                                                                                                                                                                                                                                                                                                                                                                                                                                                                                                                                                                                                                                                                                                                                                                                                                                                                                                                                                                                                                                                                                                                                                                                                                                                                                                                                                                                                                                                                                                                                                                                                                                                                                                                                                                                                                                                                                                                                                                    | Township: 32N         | Range: 10W                                                                                  | County: San Juan                        |                |
| Center of Proposed Design                                                                                                                       | n: Latitude:                                                                                                                                                                                                                                                                                                                                                                                                                                                                                                                                                                                                                                                                                                                                                                                                                                                                                                                                                                                                                                                                                                                                                                                                                                                                                                                                                                                                                                                                                                                                                                                                                                                                                                                                                                                                                                                                                                                                                                                                                                                                                                                   | 36.98235°N            | Longitude: -                                                                                | 107.85481°W NAI                         | D: X 1927 1983 |
| Surface Owner: X                                                                                                                                | Federal State                                                                                                                                                                                                                                                                                                                                                                                                                                                                                                                                                                                                                                                                                                                                                                                                                                                                                                                                                                                                                                                                                                                                                                                                                                                                                                                                                                                                                                                                                                                                                                                                                                                                                                                                                                                                                                                                                                                                                                                                                                                                                                                  | Private 7             | Tribal Trust or Indian Al                                                                   | lotment                                 |                |
| Permanent Emerg                                                                                                                                 | gency Cavitation Liner type:                                                                                                                                                                                                                                                                                                                                                                                                                                                                                                                                                                                                                                                                                                                                                                                                                                                                                                                                                                                                                                                                                                                                                                                                                                                                                                                                                                                                                                                                                                                                                                                                                                                                                                                                                                                                                                                                                                                                                                                                                                                                                                   | Thickness mil         | I LLDPE HDF                                                                                 |                                         |                |
| 3_                                                                                                                                              |                                                                                                                                                                                                                                                                                                                                                                                                                                                                                                                                                                                                                                                                                                                                                                                                                                                                                                                                                                                                                                                                                                                                                                                                                                                                                                                                                                                                                                                                                                                                                                                                                                                                                                                                                                                                                                                                                                                                                                                                                                                                                                                                |                       | Volume:bb                                                                                   | Dimensions Lx                           | wxD            |
| Type of Operation:  Drying Pad Lined Unline                                                                                                     | Subsection H of 19.1:  P&A Drilling a n  Above Ground Steel Tank  d Liner type: Ti                                                                                                                                                                                                                                                                                                                                                                                                                                                                                                                                                                                                                                                                                                                                                                                                                                                                                                                                                                                                                                                                                                                                                                                                                                                                                                                                                                                                                                                                                                                                                                                                                                                                                                                                                                                                                                                                                                                                                                                                                                             | 5.17.11 NMAC  ew well | or Drilling (Applies to acti                                                                | vities which require prior app          | and the second |
| 3 Closed-loop System Type of Operation:  Drying Pad Lined Unline Liner Seams: Welde                                                             | Subsection H of 19.1:  P&A                                                                                                                                                                                                                                                                                                                                                                                                                                                                                                                                                                                                                                                                                                                                                                                                                                                                                                                                                                                                                                                                                                                                                                                                                                                                                                                                                                                                                                                                                                                                                                                                                                                                                                                                                                                                                                                                                                                                                                                                                                                                                                     | 5.17.11 NMAC  ew well | or Drilling (Applies to actintent)                                                          | vities which require prior app          | The state of   |
| Closed-loop System Type of Operation:  Drying Pad Lined Unline                                                                                  | Subsection H of 19.1:  P&A Drilling a n  Above Ground Steel Tank  d Liner type: The d Factory Of Colors  Subsection I of 19.15.17.                                                                                                                                                                                                                                                                                                                                                                                                                                                                                                                                                                                                                                                                                                                                                                                                                                                                                                                                                                                                                                                                                                                                                                                                                                                                                                                                                                                                                                                                                                                                                                                                                                                                                                                                                                                                                                                                                                                                                                                             | 5.17.11 NMAC  ew well | or Drilling (Applies to actintent)  Other  LLDPE HDPI                                       | vities which require prior app          | The state of   |
| 3 Closed-loop System Type of Operation:  Drying Pad Lined Unline Liner Seams: Welde  4 X Below-grade tank:                                      | Subsection H of 19.13  P&A Drilling a notation of 19.13  Above Ground Steel Tank  d Liner type: The control of 19.15.17.15  Subsection I of 19.15.17.15  bbl Type                                                                                                                                                                                                                                                                                                                                                                                                                                                                                                                                                                                                                                                                                                                                                                                                                                                                                                                                                                                                                                                                                                                                                                                                                                                                                                                                                                                                                                                                                                                                                                                                                                                                                                                                                                                                                                                                                                                                                              | 5.17.11 NMAC  ew well | or Drilling (Applies to actintent)  Other  LLDPE HDPI                                       | vities which require prior app          | The state of   |
| 3 Closed-loop System Type of Operation:  Drying Pad Lined Unline Liner Seams: Welde  4 X Below-grade tank: Volume: 126                          | Subsection H of 19.1:  P&A Drilling a n  Above Ground Steel Tank  d Liner type: Ti  d Factory O  Subsection I of 19.15.17.  bbl Type  1:                                                                                                                                                                                                                                                                                                                                                                                                                                                                                                                                                                                                                                                                                                                                                                                                                                                                                                                                                                                                                                                                                                                                                                                                                                                                                                                                                                                                                                                                                                                                                                                                                                                                                                                                                                                                                                                                                                                                                                                       | 5.17.11 NMAC  ew well | or Drilling (Applies to actintent)  Other  LLDPE HDPI                                       | vities which require prior app          | and the second |
| 3 Closed-loop System Type of Operation: Drying Pad Lined Unline Liner Seams: Welde  4 X Below-grade tank: Volume: 120 Tank Construction materia | Subsection H of 19.1:  P&A Drilling a notation of the property | 5.17.11 NMAC  ew well | or Drilling (Applies to actintent)  Other  LLDPE HDPI  Water  mer, 6-inch lift and automate | vities which require prior app          | The state of   |