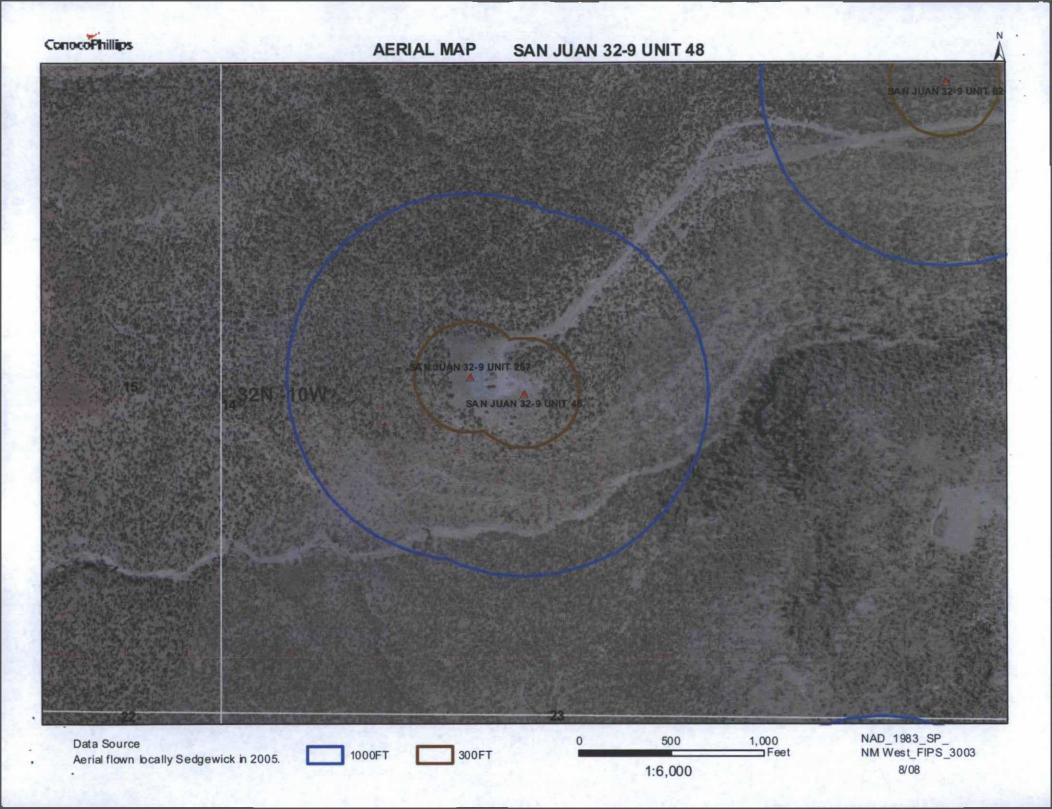

| Address: PO Box 4289,                                                                                                                           | Farmington, NM 874                                                                                                                                                                                                                                                                                                                                                                                                                                                                                                                                                                                                                                                                                                                                                                                                                                                                                                                                                                                                                                                                                                                                                                                                                                                                                                                                                                                                                                                                                                                                                                                                                                                                                                                                                                                                                                                                                                                                                                                                                                                                                                             | 99                    |                                                                                             | 100000000000000000000000000000000000000 |                |
|-------------------------------------------------------------------------------------------------------------------------------------------------|--------------------------------------------------------------------------------------------------------------------------------------------------------------------------------------------------------------------------------------------------------------------------------------------------------------------------------------------------------------------------------------------------------------------------------------------------------------------------------------------------------------------------------------------------------------------------------------------------------------------------------------------------------------------------------------------------------------------------------------------------------------------------------------------------------------------------------------------------------------------------------------------------------------------------------------------------------------------------------------------------------------------------------------------------------------------------------------------------------------------------------------------------------------------------------------------------------------------------------------------------------------------------------------------------------------------------------------------------------------------------------------------------------------------------------------------------------------------------------------------------------------------------------------------------------------------------------------------------------------------------------------------------------------------------------------------------------------------------------------------------------------------------------------------------------------------------------------------------------------------------------------------------------------------------------------------------------------------------------------------------------------------------------------------------------------------------------------------------------------------------------|-----------------------|---------------------------------------------------------------------------------------------|-----------------------------------------|----------------|
| Facility or well name: SA                                                                                                                       | N JUAN 32-9 UNIT 4                                                                                                                                                                                                                                                                                                                                                                                                                                                                                                                                                                                                                                                                                                                                                                                                                                                                                                                                                                                                                                                                                                                                                                                                                                                                                                                                                                                                                                                                                                                                                                                                                                                                                                                                                                                                                                                                                                                                                                                                                                                                                                             | 18                    |                                                                                             |                                         |                |
| API Number:                                                                                                                                     | 3004511428                                                                                                                                                                                                                                                                                                                                                                                                                                                                                                                                                                                                                                                                                                                                                                                                                                                                                                                                                                                                                                                                                                                                                                                                                                                                                                                                                                                                                                                                                                                                                                                                                                                                                                                                                                                                                                                                                                                                                                                                                                                                                                                     |                       | OCD Permit Number:                                                                          |                                         | A Company      |
| U/L or Qtr/Qtr: K                                                                                                                               | Section: 14                                                                                                                                                                                                                                                                                                                                                                                                                                                                                                                                                                                                                                                                                                                                                                                                                                                                                                                                                                                                                                                                                                                                                                                                                                                                                                                                                                                                                                                                                                                                                                                                                                                                                                                                                                                                                                                                                                                                                                                                                                                                                                                    | Township: 32N         | Range: 10W                                                                                  | County: San Juan                        |                |
| Center of Proposed Design                                                                                                                       | n: Latitude:                                                                                                                                                                                                                                                                                                                                                                                                                                                                                                                                                                                                                                                                                                                                                                                                                                                                                                                                                                                                                                                                                                                                                                                                                                                                                                                                                                                                                                                                                                                                                                                                                                                                                                                                                                                                                                                                                                                                                                                                                                                                                                                   | 36.98235°N            | Longitude: -                                                                                | 107.85481°W NAI                         | D: X 1927 1983 |
| Surface Owner: X                                                                                                                                | Federal State                                                                                                                                                                                                                                                                                                                                                                                                                                                                                                                                                                                                                                                                                                                                                                                                                                                                                                                                                                                                                                                                                                                                                                                                                                                                                                                                                                                                                                                                                                                                                                                                                                                                                                                                                                                                                                                                                                                                                                                                                                                                                                                  | Private 7             | Tribal Trust or Indian Al                                                                   | lotment                                 |                |
| Permanent Emerg                                                                                                                                 | gency Cavitation Liner type:                                                                                                                                                                                                                                                                                                                                                                                                                                                                                                                                                                                                                                                                                                                                                                                                                                                                                                                                                                                                                                                                                                                                                                                                                                                                                                                                                                                                                                                                                                                                                                                                                                                                                                                                                                                                                                                                                                                                                                                                                                                                                                   | Thickness mil         | I LLDPE HDF                                                                                 |                                         |                |
| 3_                                                                                                                                              |                                                                                                                                                                                                                                                                                                                                                                                                                                                                                                                                                                                                                                                                                                                                                                                                                                                                                                                                                                                                                                                                                                                                                                                                                                                                                                                                                                                                                                                                                                                                                                                                                                                                                                                                                                                                                                                                                                                                                                                                                                                                                                                                |                       | Volume:bb                                                                                   | Dimensions Lx                           | wxD            |
| Type of Operation:  Drying Pad Lined Unline                                                                                                     | Subsection H of 19.1:  P&A Drilling a n  Above Ground Steel Tank  d Liner type: Ti                                                                                                                                                                                                                                                                                                                                                                                                                                                                                                                                                                                                                                                                                                                                                                                                                                                                                                                                                                                                                                                                                                                                                                                                                                                                                                                                                                                                                                                                                                                                                                                                                                                                                                                                                                                                                                                                                                                                                                                                                                             | 5.17.11 NMAC  ew well | or Drilling (Applies to acti                                                                | vities which require prior app          | and the second |
| 3 Closed-loop System Type of Operation:  Drying Pad Lined Unline Liner Seams: Welde                                                             | Subsection H of 19.1:  P&A                                                                                                                                                                                                                                                                                                                                                                                                                                                                                                                                                                                                                                                                                                                                                                                                                                                                                                                                                                                                                                                                                                                                                                                                                                                                                                                                                                                                                                                                                                                                                                                                                                                                                                                                                                                                                                                                                                                                                                                                                                                                                                     | 5.17.11 NMAC  ew well | or Drilling (Applies to actintent)                                                          | vities which require prior app          | The state of   |
| Closed-loop System Type of Operation:  Drying Pad Lined Unline                                                                                  | Subsection H of 19.1:  P&A Drilling a n  Above Ground Steel Tank  d Liner type: The d Factory Of Colors  Subsection I of 19.15.17.                                                                                                                                                                                                                                                                                                                                                                                                                                                                                                                                                                                                                                                                                                                                                                                                                                                                                                                                                                                                                                                                                                                                                                                                                                                                                                                                                                                                                                                                                                                                                                                                                                                                                                                                                                                                                                                                                                                                                                                             | 5.17.11 NMAC  ew well | or Drilling (Applies to actintent)  Other  LLDPE HDPI                                       | vities which require prior app          | The state of   |
| 3 Closed-loop System Type of Operation:  Drying Pad Lined Unline Liner Seams: Welde  4 X Below-grade tank:                                      | Subsection H of 19.13  P&A Drilling a notation of 19.13  Above Ground Steel Tank  d Liner type: The control of 19.15.17.15  Subsection I of 19.15.17.15  bbl Type                                                                                                                                                                                                                                                                                                                                                                                                                                                                                                                                                                                                                                                                                                                                                                                                                                                                                                                                                                                                                                                                                                                                                                                                                                                                                                                                                                                                                                                                                                                                                                                                                                                                                                                                                                                                                                                                                                                                                              | 5.17.11 NMAC  ew well | or Drilling (Applies to actintent)  Other  LLDPE HDPI                                       | vities which require prior app          | The state of   |
| 3 Closed-loop System Type of Operation:  Drying Pad Lined Unline Liner Seams: Welde  4 X Below-grade tank: Volume: 126                          | Subsection H of 19.1:  P&A Drilling a n  Above Ground Steel Tank  d Liner type: Ti  d Factory O  Subsection I of 19.15.17.  bbl Type  1:                                                                                                                                                                                                                                                                                                                                                                                                                                                                                                                                                                                                                                                                                                                                                                                                                                                                                                                                                                                                                                                                                                                                                                                                                                                                                                                                                                                                                                                                                                                                                                                                                                                                                                                                                                                                                                                                                                                                                                                       | 5.17.11 NMAC  ew well | or Drilling (Applies to actintent)  Other  LLDPE HDPI                                       | vities which require prior app          | and the second |
| 3 Closed-loop System Type of Operation: Drying Pad Lined Unline Liner Seams: Welde  4 X Below-grade tank: Volume: 120 Tank Construction materia | Subsection H of 19.1:  P&A Drilling a notation of the property | 5.17.11 NMAC  ew well | or Drilling (Applies to actintent)  Other  LLDPE HDPI  Water  mer, 6-inch lift and automate | vities which require prior app          | The state of   |

| 6* Fencing: Subsection D of 19.15.17.11 NMAC (Applies to permanent pit, temporary pits, and below-grade tanks)                                                                                                                                                                  |                 |           |
|---------------------------------------------------------------------------------------------------------------------------------------------------------------------------------------------------------------------------------------------------------------------------------|-----------------|-----------|
| Chain link, six feet in height, two strands of barbed wire at top (Required if located within 1000 feet of a permanent residence, school, hospital, ins                                                                                                                         | etitutian ar ch | urch)     |
| Four foot height, four strands of barbed wire evenly spaced between one and four feet                                                                                                                                                                                           | manim or ca     | uren)     |
| X Alternate. Please specify 4' hog wire fencing topped with two strands barbed wire.                                                                                                                                                                                            |                 |           |
|                                                                                                                                                                                                                                                                                 |                 |           |
| Netting: Subsection E of 19.15.17.11 NMAC (Applies to permanent pits and permanent open top tanks)                                                                                                                                                                              |                 |           |
| X Screen Netting Other                                                                                                                                                                                                                                                          |                 |           |
| Monthly inspections (If netting or screening is not physically feasible)                                                                                                                                                                                                        |                 |           |
| 8                                                                                                                                                                                                                                                                               | 77              |           |
| Signs: Subsection C of 19.15.17.11 NMAC                                                                                                                                                                                                                                         |                 |           |
| 12" X 24", 2" lettering, providing Operator's name, site location, and emergency telephone numbers                                                                                                                                                                              |                 |           |
| X Signed in compliance with 19.15.3.103 NMAC                                                                                                                                                                                                                                    |                 |           |
| 9                                                                                                                                                                                                                                                                               | 100             |           |
| Administrative Approvals and Exceptions:  Justifications and/or demonstrations of equivalency are required. Please refer to 19.15.17 NMAC for guidance.                                                                                                                         |                 |           |
| Please check a box if one or more of the following is requested, if not leave blank:                                                                                                                                                                                            |                 |           |
| X Administrative approval(s): Requests must be submitted to the appropriate division district of the Santa Fe Environmental Bureau office for con-                                                                                                                              | sideration of a | approval. |
| (Fencing/BGT Liner)                                                                                                                                                                                                                                                             |                 |           |
| Exception(s): Requests must be submitted to the Santa Fe Environmental Bureau office for consideration of approval.                                                                                                                                                             |                 |           |
| 10                                                                                                                                                                                                                                                                              |                 |           |
| Siting Criteria (regarding permitting): 19.15.17.10 NMAC                                                                                                                                                                                                                        | The second      |           |
| Instructions: The applicant must demonstrate compliance for each siting criteria below in the application. Recommendations of acceptable source material are provided below. Requests regarding changes to certain siting criteria may require administrative approval from the | Trial I         |           |
| appropriate district office or may be considered an exception which must be submitted to the Santa Fe Environmental Bureau Office for                                                                                                                                           |                 |           |
| consideration of approval. Applicant must attach justification for request. Please refer to 19.15.17.10 NMAC for guidance. Siting criteria does not apply to drying pads or above grade-tanks associated with a closed-loop system.                                             | CANAL TO A      |           |
| County water is less than 50 feet below the bettern of the terror water and a sub-less and a test                                                                                                                                                                               |                 | VV.       |
| Ground water is less than 50 feet below the bottom of the temporary pit, permanent pit, or below-grade tank.  NM Office of the State Engineer - iWATERS database search; USGS; Data obtained from nearby wells                                                                  | L Yes           | ANO       |
| Within 300 feet of a continuously flowing watercourse, or 200 feet of any other watercourse, lakebed, sinkhole, or playa                                                                                                                                                        | Yes             | XNo       |
| lake (measured from the ordinary high-water mark).                                                                                                                                                                                                                              | 1               | _         |
| - Topographic map; Visual inspection (certification) of the proposed site                                                                                                                                                                                                       | -15             |           |
| Within 300 feet from a permanent residence, school, hospital, institution, or church in existence at the time of initial application.                                                                                                                                           | Yes             | X No      |
| (Applies to temporary, emergency, or cavitation pits and below-grade tanks)                                                                                                                                                                                                     | ПNА             |           |
| - Visual inspection (certification) of the proposed site; Aerial photo; Satellite image                                                                                                                                                                                         | Linx            |           |
| Within 1000 feet from a permanent residence, school, hospital, institution, or church in existence at the time of initial application.                                                                                                                                          | □Yes            | По        |
| (Applied to permanent pits)                                                                                                                                                                                                                                                     | XNA             |           |
| - Visual inspection (certification) of the proposed site; Aerial photo; Satellite image                                                                                                                                                                                         |                 |           |
| Within 500 horizonal feet of a private, domestic fresh water well or spring that less than five households use for domestic or stock watering                                                                                                                                   | Yes             | X No      |
| purposes, or within 1000 horizontal feet of any other fresh water well or spring, in existence at the time of initial application.                                                                                                                                              |                 | _         |
| - NM Office of the State Engineer - iWATERS database search; Visual inspection (certification) of the proposed site.                                                                                                                                                            | \$ 12 ×         | 150       |
| Within incorporated municipal boundaries or within a defined municipal fresh water well field covered under a municipal ordinance                                                                                                                                               | □Yes            | X No      |
| adopted pursuant to NMSA 1978, Section 3-27-3, as amended                                                                                                                                                                                                                       |                 | [A]o      |
| <ul> <li>Written confirmation or verification from the municipality; Written approval obtained from the municipality</li> <li>Within 500 feet of a wetland.</li> </ul>                                                                                                          |                 | W.        |
| - US Fish and Wildlife Wetland Identification map; Topographic map; Visual inspection (certification) of the proposed site                                                                                                                                                      | Yes             | X No      |
| Within the area overlying a subsurface mine.                                                                                                                                                                                                                                    | Yes             | X No      |
| - Written confirmation or verification or map from the NM EMNRD - Mining and Mineral Division                                                                                                                                                                                   |                 |           |
| Within an unstable area.                                                                                                                                                                                                                                                        | Yes             | X No      |
| - Engineering measures incorporated into the design; NM Bureau of Geology & Mineral Resources; USGS; NM Geological Society; Topographic map                                                                                                                                     |                 | 300       |
| Within a 100-year floodplain                                                                                                                                                                                                                                                    | ☐ Yes           | X No      |
| - FEMA map                                                                                                                                                                                                                                                                      |                 |           |