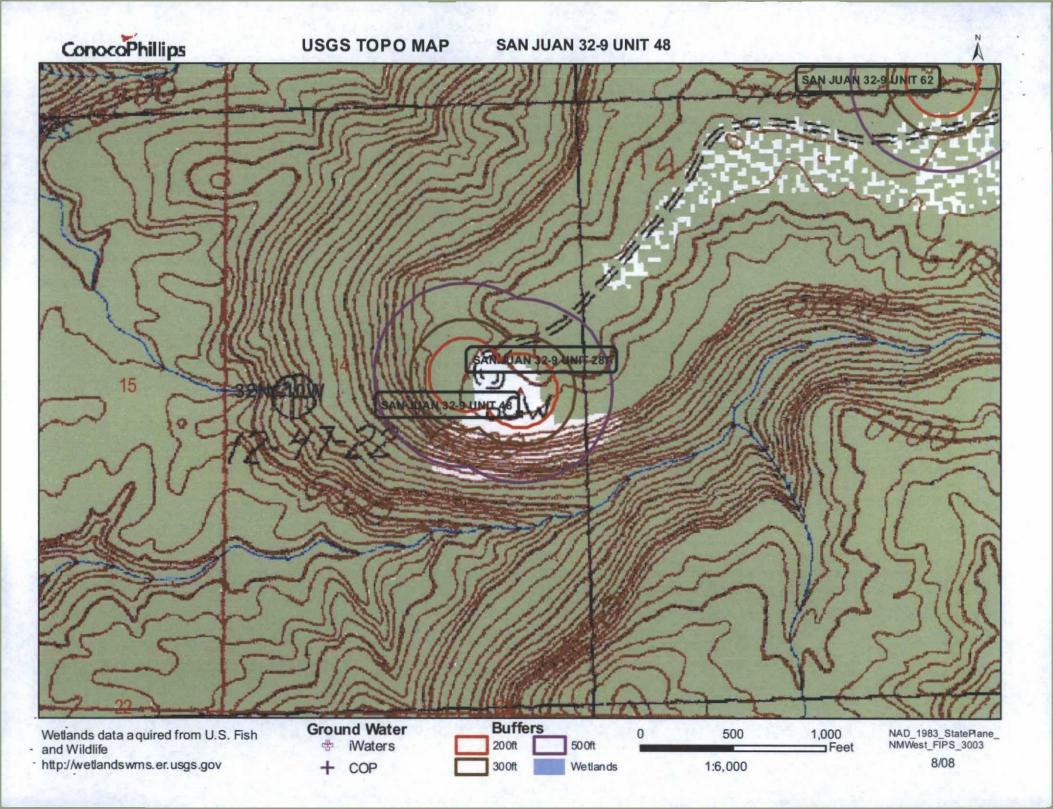

| Address: PO Box 4289,                                                                                                                           | Farmington, NM 874                                                                                                                                                                                                                                                                                                                                                                                                                                                                                                                                                                                                                                                                                                                                                                                                                                                                                                                                                                                                                                                                                                                                                                                                                                                                                                                                                                                                                                                                                                                                                                                                                                                                                                                                                                                                                                                                                                                                                                                                                                                                                                             | 99                    |                                                                                             | 100000000000000000000000000000000000000 |                |
|-------------------------------------------------------------------------------------------------------------------------------------------------|--------------------------------------------------------------------------------------------------------------------------------------------------------------------------------------------------------------------------------------------------------------------------------------------------------------------------------------------------------------------------------------------------------------------------------------------------------------------------------------------------------------------------------------------------------------------------------------------------------------------------------------------------------------------------------------------------------------------------------------------------------------------------------------------------------------------------------------------------------------------------------------------------------------------------------------------------------------------------------------------------------------------------------------------------------------------------------------------------------------------------------------------------------------------------------------------------------------------------------------------------------------------------------------------------------------------------------------------------------------------------------------------------------------------------------------------------------------------------------------------------------------------------------------------------------------------------------------------------------------------------------------------------------------------------------------------------------------------------------------------------------------------------------------------------------------------------------------------------------------------------------------------------------------------------------------------------------------------------------------------------------------------------------------------------------------------------------------------------------------------------------|-----------------------|---------------------------------------------------------------------------------------------|-----------------------------------------|----------------|
| Facility or well name: SA                                                                                                                       | N JUAN 32-9 UNIT 4                                                                                                                                                                                                                                                                                                                                                                                                                                                                                                                                                                                                                                                                                                                                                                                                                                                                                                                                                                                                                                                                                                                                                                                                                                                                                                                                                                                                                                                                                                                                                                                                                                                                                                                                                                                                                                                                                                                                                                                                                                                                                                             | 18                    |                                                                                             |                                         |                |
| API Number:                                                                                                                                     | 3004511428                                                                                                                                                                                                                                                                                                                                                                                                                                                                                                                                                                                                                                                                                                                                                                                                                                                                                                                                                                                                                                                                                                                                                                                                                                                                                                                                                                                                                                                                                                                                                                                                                                                                                                                                                                                                                                                                                                                                                                                                                                                                                                                     |                       | OCD Permit Number:                                                                          |                                         | A Company      |
| U/L or Qtr/Qtr: K                                                                                                                               | Section: 14                                                                                                                                                                                                                                                                                                                                                                                                                                                                                                                                                                                                                                                                                                                                                                                                                                                                                                                                                                                                                                                                                                                                                                                                                                                                                                                                                                                                                                                                                                                                                                                                                                                                                                                                                                                                                                                                                                                                                                                                                                                                                                                    | Township: 32N         | Range: 10W                                                                                  | County: San Juan                        |                |
| Center of Proposed Design                                                                                                                       | n: Latitude:                                                                                                                                                                                                                                                                                                                                                                                                                                                                                                                                                                                                                                                                                                                                                                                                                                                                                                                                                                                                                                                                                                                                                                                                                                                                                                                                                                                                                                                                                                                                                                                                                                                                                                                                                                                                                                                                                                                                                                                                                                                                                                                   | 36.98235°N            | Longitude: -                                                                                | 107.85481°W NAI                         | D: X 1927 1983 |
| Surface Owner: X                                                                                                                                | Federal State                                                                                                                                                                                                                                                                                                                                                                                                                                                                                                                                                                                                                                                                                                                                                                                                                                                                                                                                                                                                                                                                                                                                                                                                                                                                                                                                                                                                                                                                                                                                                                                                                                                                                                                                                                                                                                                                                                                                                                                                                                                                                                                  | Private 7             | Tribal Trust or Indian Al                                                                   | lotment                                 |                |
| Permanent Emerg                                                                                                                                 | gency Cavitation Liner type:                                                                                                                                                                                                                                                                                                                                                                                                                                                                                                                                                                                                                                                                                                                                                                                                                                                                                                                                                                                                                                                                                                                                                                                                                                                                                                                                                                                                                                                                                                                                                                                                                                                                                                                                                                                                                                                                                                                                                                                                                                                                                                   | Thickness mil         | I LLDPE HDF                                                                                 |                                         |                |
| 3_                                                                                                                                              |                                                                                                                                                                                                                                                                                                                                                                                                                                                                                                                                                                                                                                                                                                                                                                                                                                                                                                                                                                                                                                                                                                                                                                                                                                                                                                                                                                                                                                                                                                                                                                                                                                                                                                                                                                                                                                                                                                                                                                                                                                                                                                                                |                       | Volume:bb                                                                                   | Dimensions Lx                           | wxD            |
| Type of Operation:  Drying Pad Lined Unline                                                                                                     | Subsection H of 19.1:  P&A Drilling a n  Above Ground Steel Tank  d Liner type: Ti                                                                                                                                                                                                                                                                                                                                                                                                                                                                                                                                                                                                                                                                                                                                                                                                                                                                                                                                                                                                                                                                                                                                                                                                                                                                                                                                                                                                                                                                                                                                                                                                                                                                                                                                                                                                                                                                                                                                                                                                                                             | 5.17.11 NMAC  ew well | or Drilling (Applies to acti                                                                | vities which require prior app          | and the second |
| 3 Closed-loop System Type of Operation:  Drying Pad Lined Unline Liner Seams: Welde                                                             | Subsection H of 19.1:  P&A                                                                                                                                                                                                                                                                                                                                                                                                                                                                                                                                                                                                                                                                                                                                                                                                                                                                                                                                                                                                                                                                                                                                                                                                                                                                                                                                                                                                                                                                                                                                                                                                                                                                                                                                                                                                                                                                                                                                                                                                                                                                                                     | 5.17.11 NMAC  ew well | or Drilling (Applies to actintent)                                                          | vities which require prior app          | The state of   |
| Closed-loop System Type of Operation:  Drying Pad Lined Unline                                                                                  | Subsection H of 19.1:  P&A Drilling a n  Above Ground Steel Tank  d Liner type: The d Factory Of Colors  Subsection I of 19.15.17.                                                                                                                                                                                                                                                                                                                                                                                                                                                                                                                                                                                                                                                                                                                                                                                                                                                                                                                                                                                                                                                                                                                                                                                                                                                                                                                                                                                                                                                                                                                                                                                                                                                                                                                                                                                                                                                                                                                                                                                             | 5.17.11 NMAC  ew well | or Drilling (Applies to actintent)  Other  LLDPE HDPI                                       | vities which require prior app          | The state of   |
| 3 Closed-loop System Type of Operation:  Drying Pad Lined Unline Liner Seams: Welde  4 X Below-grade tank:                                      | Subsection H of 19.13  P&A Drilling a notation of 19.13  Above Ground Steel Tank  d Liner type: The control of 19.15.17.15  Subsection I of 19.15.17.15  bbl Type                                                                                                                                                                                                                                                                                                                                                                                                                                                                                                                                                                                                                                                                                                                                                                                                                                                                                                                                                                                                                                                                                                                                                                                                                                                                                                                                                                                                                                                                                                                                                                                                                                                                                                                                                                                                                                                                                                                                                              | 5.17.11 NMAC  ew well | or Drilling (Applies to actintent)  Other  LLDPE HDPI                                       | vities which require prior app          | The state of   |
| 3 Closed-loop System Type of Operation:  Drying Pad Lined Unline Liner Seams: Welde  4 X Below-grade tank: Volume: 126                          | Subsection H of 19.1:  P&A Drilling a n  Above Ground Steel Tank  d Liner type: Ti  d Factory O  Subsection I of 19.15.17.  bbl Type  1:                                                                                                                                                                                                                                                                                                                                                                                                                                                                                                                                                                                                                                                                                                                                                                                                                                                                                                                                                                                                                                                                                                                                                                                                                                                                                                                                                                                                                                                                                                                                                                                                                                                                                                                                                                                                                                                                                                                                                                                       | 5.17.11 NMAC  ew well | or Drilling (Applies to actintent)  Other  LLDPE HDPI                                       | vities which require prior app          | and the second |
| 3 Closed-loop System Type of Operation: Drying Pad Lined Unline Liner Seams: Welde  4 X Below-grade tank: Volume: 120 Tank Construction materia | Subsection H of 19.1:  P&A Drilling a notation of the property | 5.17.11 NMAC  ew well | or Drilling (Applies to actintent)  Other  LLDPE HDPI  Water  mer, 6-inch lift and automate | vities which require prior app          | The state of   |

| 6* Fencing: Subsection D of 19.15.17.11 NMAC (Applies to permanent pit, temporary pits, and below-grade tanks)                                                                                                                                                                  |                 |           |
|---------------------------------------------------------------------------------------------------------------------------------------------------------------------------------------------------------------------------------------------------------------------------------|-----------------|-----------|
| Chain link, six feet in height, two strands of barbed wire at top (Required if located within 1000 feet of a permanent residence, school, hospital, ins                                                                                                                         | etitutian ar ch | urch)     |
| Four foot height, four strands of barbed wire evenly spaced between one and four feet                                                                                                                                                                                           | manim or ca     | uren)     |
| X Alternate. Please specify 4' hog wire fencing topped with two strands barbed wire.                                                                                                                                                                                            |                 |           |
|                                                                                                                                                                                                                                                                                 |                 |           |
| Netting: Subsection E of 19.15.17.11 NMAC (Applies to permanent pits and permanent open top tanks)                                                                                                                                                                              |                 |           |
| X Screen Netting Other                                                                                                                                                                                                                                                          |                 |           |
| Monthly inspections (If netting or screening is not physically feasible)                                                                                                                                                                                                        |                 |           |
| 8                                                                                                                                                                                                                                                                               | 77              |           |
| Signs: Subsection C of 19.15.17.11 NMAC                                                                                                                                                                                                                                         |                 |           |
| 12" X 24", 2" lettering, providing Operator's name, site location, and emergency telephone numbers                                                                                                                                                                              |                 |           |
| X Signed in compliance with 19.15.3.103 NMAC                                                                                                                                                                                                                                    |                 |           |
| 9                                                                                                                                                                                                                                                                               | 100             |           |
| Administrative Approvals and Exceptions:  Justifications and/or demonstrations of equivalency are required. Please refer to 19.15.17 NMAC for guidance.                                                                                                                         |                 |           |
| Please check a box if one or more of the following is requested, if not leave blank:                                                                                                                                                                                            |                 |           |
| X Administrative approval(s): Requests must be submitted to the appropriate division district of the Santa Fe Environmental Bureau office for con-                                                                                                                              | sideration of a | approval. |
| (Fencing/BGT Liner)                                                                                                                                                                                                                                                             |                 |           |
| Exception(s): Requests must be submitted to the Santa Fe Environmental Bureau office for consideration of approval.                                                                                                                                                             |                 |           |
| 10                                                                                                                                                                                                                                                                              |                 |           |
| Siting Criteria (regarding permitting): 19.15.17.10 NMAC                                                                                                                                                                                                                        | The second      |           |
| Instructions: The applicant must demonstrate compliance for each siting criteria below in the application. Recommendations of acceptable source material are provided below. Requests regarding changes to certain siting criteria may require administrative approval from the | Trial I         |           |
| appropriate district office or may be considered an exception which must be submitted to the Santa Fe Environmental Bureau Office for                                                                                                                                           |                 |           |
| consideration of approval. Applicant must attach justification for request. Please refer to 19.15.17.10 NMAC for guidance. Siting criteria does not apply to drying pads or above grade-tanks associated with a closed-loop system.                                             | CANAL TO A      |           |
| County water is less than 50 feet below the bettern of the terror water and a sub-less and a test                                                                                                                                                                               |                 | VV.       |
| Ground water is less than 50 feet below the bottom of the temporary pit, permanent pit, or below-grade tank.  NM Office of the State Engineer - iWATERS database search; USGS; Data obtained from nearby wells                                                                  | L Yes           | ANO       |
| Within 300 feet of a continuously flowing watercourse, or 200 feet of any other watercourse, lakebed, sinkhole, or playa                                                                                                                                                        | Yes             | XNo       |
| lake (measured from the ordinary high-water mark).                                                                                                                                                                                                                              | 1               | _         |
| - Topographic map; Visual inspection (certification) of the proposed site                                                                                                                                                                                                       | -15             |           |
| Within 300 feet from a permanent residence, school, hospital, institution, or church in existence at the time of initial application.                                                                                                                                           | Yes             | X No      |
| (Applies to temporary, emergency, or cavitation pits and below-grade tanks)                                                                                                                                                                                                     | ПNА             |           |
| - Visual inspection (certification) of the proposed site; Aerial photo; Satellite image                                                                                                                                                                                         | Linx            |           |
| Within 1000 feet from a permanent residence, school, hospital, institution, or church in existence at the time of initial application.                                                                                                                                          | □Yes            | По        |
| (Applied to permanent pits)                                                                                                                                                                                                                                                     | XNA             |           |
| - Visual inspection (certification) of the proposed site; Aerial photo; Satellite image                                                                                                                                                                                         |                 |           |
| Within 500 horizonal feet of a private, domestic fresh water well or spring that less than five households use for domestic or stock watering                                                                                                                                   | Yes             | X No      |
| purposes, or within 1000 horizontal feet of any other fresh water well or spring, in existence at the time of initial application.                                                                                                                                              |                 | _         |
| - NM Office of the State Engineer - iWATERS database search; Visual inspection (certification) of the proposed site.                                                                                                                                                            | \$ 12 ×         | 150       |
| Within incorporated municipal boundaries or within a defined municipal fresh water well field covered under a municipal ordinance                                                                                                                                               | □Yes            | X No      |
| adopted pursuant to NMSA 1978, Section 3-27-3, as amended                                                                                                                                                                                                                       |                 | [A]o      |
| <ul> <li>Written confirmation or verification from the municipality; Written approval obtained from the municipality</li> <li>Within 500 feet of a wetland.</li> </ul>                                                                                                          |                 | W.        |
| - US Fish and Wildlife Wetland Identification map; Topographic map; Visual inspection (certification) of the proposed site                                                                                                                                                      | Yes             | X No      |
| Within the area overlying a subsurface mine.                                                                                                                                                                                                                                    | Yes             | X No      |
| - Written confirmation or verification or map from the NM EMNRD - Mining and Mineral Division                                                                                                                                                                                   |                 |           |
| Within an unstable area.                                                                                                                                                                                                                                                        | Yes             | X No      |
| - Engineering measures incorporated into the design; NM Bureau of Geology & Mineral Resources; USGS; NM Geological Society; Topographic map                                                                                                                                     |                 | 300       |
| Within a 100-year floodplain                                                                                                                                                                                                                                                    | ☐ Yes           | X No      |
| - FEMA map                                                                                                                                                                                                                                                                      |                 |           |