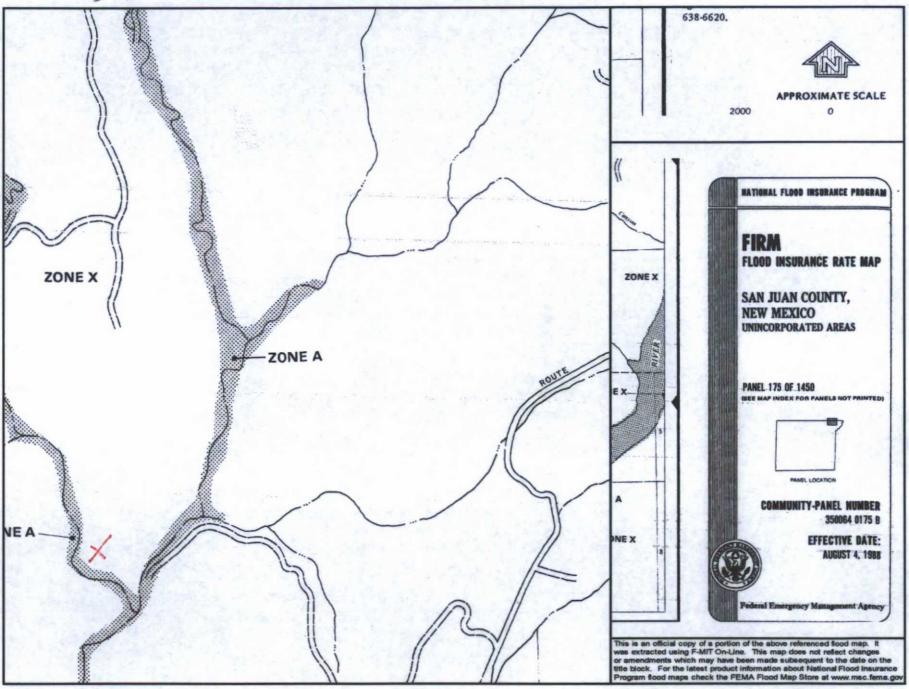

Alternative Method:

Liner Type:

Submittal of an exception request is required. Exceptions must be submitted to the Santa Fe Environmental Bureau office for consideration of approval.

| Fencing: Subsection D of 19.15.17.11 NMAC (Applies to permanent pit, temporary pits, and below-grade tanks)  Chain link, six feet in height, two strands of barbed wire at top (Required if located within 1000 feet of a permanent residence, school, hospital, instance of the light, four strands of barbed wire evenly spaced between one and four feet  X Alternate. Please specify 4' hog wire fencing topped with two strands barbed wire.                                                                                                                                                                                                                                                                  | stitution or chi | urch)     |
|--------------------------------------------------------------------------------------------------------------------------------------------------------------------------------------------------------------------------------------------------------------------------------------------------------------------------------------------------------------------------------------------------------------------------------------------------------------------------------------------------------------------------------------------------------------------------------------------------------------------------------------------------------------------------------------------------------------------|------------------|-----------|
| Netting: Subsection E of 19.15.17.11 NMAC (Applies to permanent pits and permanent open top tanks)  X Screen Netting Other  Monthly inspections (If netting or screening is not physically feasible)                                                                                                                                                                                                                                                                                                                                                                                                                                                                                                               |                  |           |
| Signs: Subsection C of 19.15.17.11 NMAC  12" X 24", 2" lettering, providing Operator's name, site location, and emergency telephone numbers  X Signed in compliance with 19.15.3.103 NMAC                                                                                                                                                                                                                                                                                                                                                                                                                                                                                                                          |                  |           |
| Administrative Approvals and Exceptions:  Justifications and/or demonstrations of equivalency are required. Please refer to 19.15.17 NMAC for guidance.  Please check a box if one or more of the following is requested, if not leave blank:  X Administrative approval(s): Requests must be submitted to the appropriate division district of the Santa Fe Environmental Bureau office for cons (Fencing/BGT Liner)  Exception(s): Requests must be submitted to the Santa Fe Environmental Bureau office for consideration of approval.                                                                                                                                                                         | sideration of a  | approval. |
| Siting Criteria (regarding permitting): 19.15.17.10 NMAC Instructions: The applicant must demonstrate compliance for each siting criteria below in the application. Recommendations of acceptable source material are provided below. Requests regarding changes to certain siting criteria may require administrative approval from the appropriate district office or may be considered an exception which must be submitted to the Santa Fe Environmental Bureau Office for consideration of approval. Applicant must attach justification for request. Please refer to 19.15.17.10 NMAC for guidance. Siting criteria does not apply to drying pads or above grade-tanks associated with a closed-loop system. |                  |           |
| Ground water is less than 50 feet below the bottom of the temporary pit, permanent pit, or below-grade tank.  NM Office of the State Engineer - iWATERS database search; USGS; Data obtained from nearby wells                                                                                                                                                                                                                                                                                                                                                                                                                                                                                                     | Yes              | XNo       |
| Within 300 feet of a continuously flowing watercourse, or 200 feet of any other watercourse, lakebed, sinkhole, or playa lake (measured from the ordinary high-water mark).  - Topographic map; Visual inspection (certification) of the proposed site                                                                                                                                                                                                                                                                                                                                                                                                                                                             | Yes              | XNo       |
| Within 300 feet from a permanent residence, school, hospital, institution, or church in existence at the time of initial application.                                                                                                                                                                                                                                                                                                                                                                                                                                                                                                                                                                              | Yes              | XNo       |
| (Applies to temporary, emergency, or cavitation pits and below-grade tanks)  - Visual inspection (certification) of the proposed site; Aerial photo; Satellite image                                                                                                                                                                                                                                                                                                                                                                                                                                                                                                                                               | NA               |           |
| Within 1000 feet from a permanent residence, school, hospital, institution, or church in existence at the time of initial application.  (Applied to permanent pits)  - Visual inspection (certification) of the proposed site; Aerial photo; Satellite image                                                                                                                                                                                                                                                                                                                                                                                                                                                       | Yes X NA         | No        |
| Within 500 horizonal feet of a private, domestic fresh water well or spring that less than five households use for domestic or stock watering purposes, or within 1000 horizontal feet of any other fresh water well or spring, in existence at the time of initial application.                                                                                                                                                                                                                                                                                                                                                                                                                                   | Yes              | XNo       |
| - NM Office of the State Engineer - iWATERS database search; Visual inspection (certification) of the proposed site.                                                                                                                                                                                                                                                                                                                                                                                                                                                                                                                                                                                               |                  | Time.     |
| Within incorporated municipal boundaries or within a defined municipal fresh water well field covered under a municipal ordinance adopted pursuant to NMSA 1978, Section 3-27-3, as amended  - Written confirmation or verification from the municipality; Written approval obtained from the municipality                                                                                                                                                                                                                                                                                                                                                                                                         | Yes              | XNo       |
| Within 500 feet of a wetland.  - US Fish and Wildlife Wetland Identification map; Topographic map; Visual inspection (certification) of the proposed site                                                                                                                                                                                                                                                                                                                                                                                                                                                                                                                                                          | Yes              | XNo       |
| Within the area overlying a subsurface mine.  - Written confirmation or verification or map from the NM EMNRD - Mining and Mineral Division                                                                                                                                                                                                                                                                                                                                                                                                                                                                                                                                                                        | Yes              | XNo       |
| Within an unstable area.  - Engineering measures incorporated into the design; NM Bureau of Geology & Mineral Resources; USGS; NM Geological Society; Topographic map                                                                                                                                                                                                                                                                                                                                                                                                                                                                                                                                              | Yes              | XNo       |
| Within a 100-year floodplain - FEMA map                                                                                                                                                                                                                                                                                                                                                                                                                                                                                                                                                                                                                                                                            | Yes              | XNo       |