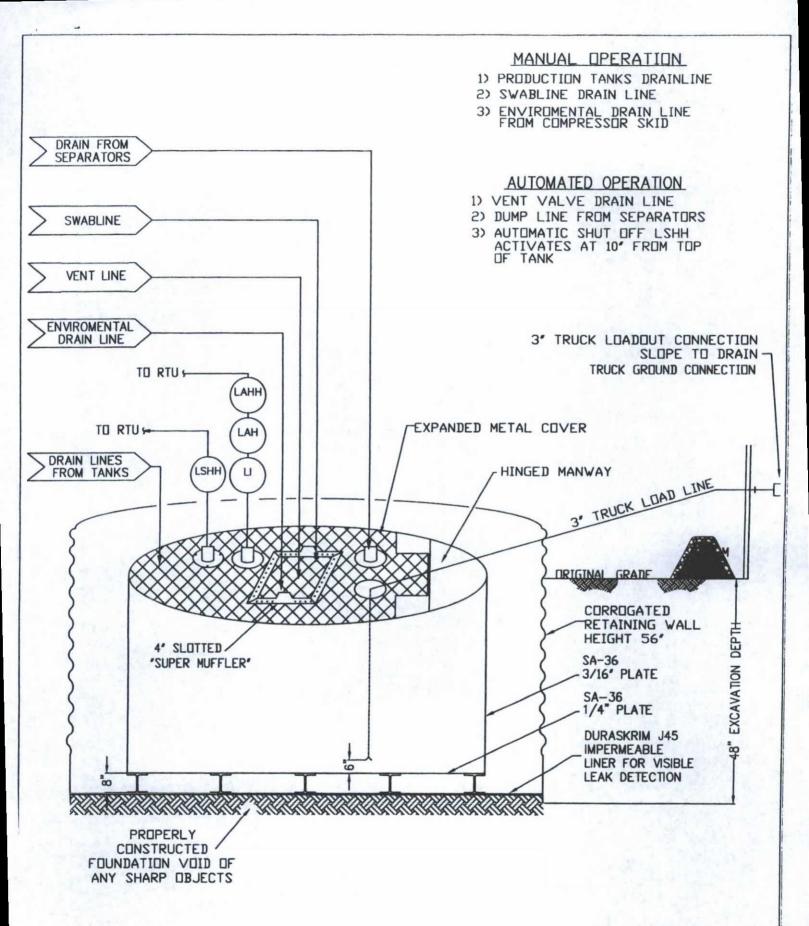

### Pit, Closed-Loop System, Below-Grade Tank, or Proposed Alternative Method Permit or Closure Plan Application

| Type of action:                                                                                               | X Permit of a pit, closed-loop system                                                                                 | i, below-grade tank, or proposed al      | ternative method                                                                                                                                                                                                                                                                                                                                                                                                                                                                                                                                                                                                                                                                                                                                                                                                                                                                                                                                                                                                                                                                                                                                                                                                                                                                                                                                                                                                                                                                                                                                                                                                                                                                                                                                                                                                                                                                                                                                                                                                                                                                                                               |  |  |
|---------------------------------------------------------------------------------------------------------------|-----------------------------------------------------------------------------------------------------------------------|------------------------------------------|--------------------------------------------------------------------------------------------------------------------------------------------------------------------------------------------------------------------------------------------------------------------------------------------------------------------------------------------------------------------------------------------------------------------------------------------------------------------------------------------------------------------------------------------------------------------------------------------------------------------------------------------------------------------------------------------------------------------------------------------------------------------------------------------------------------------------------------------------------------------------------------------------------------------------------------------------------------------------------------------------------------------------------------------------------------------------------------------------------------------------------------------------------------------------------------------------------------------------------------------------------------------------------------------------------------------------------------------------------------------------------------------------------------------------------------------------------------------------------------------------------------------------------------------------------------------------------------------------------------------------------------------------------------------------------------------------------------------------------------------------------------------------------------------------------------------------------------------------------------------------------------------------------------------------------------------------------------------------------------------------------------------------------------------------------------------------------------------------------------------------------|--|--|
| Closure of a pit, closed-loop system, below-grade tank, or proposed alternative method                        |                                                                                                                       |                                          |                                                                                                                                                                                                                                                                                                                                                                                                                                                                                                                                                                                                                                                                                                                                                                                                                                                                                                                                                                                                                                                                                                                                                                                                                                                                                                                                                                                                                                                                                                                                                                                                                                                                                                                                                                                                                                                                                                                                                                                                                                                                                                                                |  |  |
|                                                                                                               | Modification to an existing permit                                                                                    |                                          |                                                                                                                                                                                                                                                                                                                                                                                                                                                                                                                                                                                                                                                                                                                                                                                                                                                                                                                                                                                                                                                                                                                                                                                                                                                                                                                                                                                                                                                                                                                                                                                                                                                                                                                                                                                                                                                                                                                                                                                                                                                                                                                                |  |  |
|                                                                                                               | Closure plan only submitted for an                                                                                    |                                          | ed pit, closed-loop system,                                                                                                                                                                                                                                                                                                                                                                                                                                                                                                                                                                                                                                                                                                                                                                                                                                                                                                                                                                                                                                                                                                                                                                                                                                                                                                                                                                                                                                                                                                                                                                                                                                                                                                                                                                                                                                                                                                                                                                                                                                                                                                    |  |  |
|                                                                                                               | below-grade tank, or proposed alte                                                                                    | ernative method                          |                                                                                                                                                                                                                                                                                                                                                                                                                                                                                                                                                                                                                                                                                                                                                                                                                                                                                                                                                                                                                                                                                                                                                                                                                                                                                                                                                                                                                                                                                                                                                                                                                                                                                                                                                                                                                                                                                                                                                                                                                                                                                                                                |  |  |
| Instructions: Please submit one                                                                               | application (Form C-144) per individua                                                                                | ıl pit, closed-loop system, below-g      | rade tank or alternative request                                                                                                                                                                                                                                                                                                                                                                                                                                                                                                                                                                                                                                                                                                                                                                                                                                                                                                                                                                                                                                                                                                                                                                                                                                                                                                                                                                                                                                                                                                                                                                                                                                                                                                                                                                                                                                                                                                                                                                                                                                                                                               |  |  |
|                                                                                                               | of this request does not relieve the operator of liability<br>lieve the operator of its responsibility to comply with |                                          |                                                                                                                                                                                                                                                                                                                                                                                                                                                                                                                                                                                                                                                                                                                                                                                                                                                                                                                                                                                                                                                                                                                                                                                                                                                                                                                                                                                                                                                                                                                                                                                                                                                                                                                                                                                                                                                                                                                                                                                                                                                                                                                                |  |  |
| 1                                                                                                             |                                                                                                                       |                                          |                                                                                                                                                                                                                                                                                                                                                                                                                                                                                                                                                                                                                                                                                                                                                                                                                                                                                                                                                                                                                                                                                                                                                                                                                                                                                                                                                                                                                                                                                                                                                                                                                                                                                                                                                                                                                                                                                                                                                                                                                                                                                                                                |  |  |
| Operator: Burlington Resources O Address: PO Box 4289, Farmingt                                               |                                                                                                                       | OGRID#: 14538                            | CONTRACTOR OF THE PERSON NAMED IN COLUMN TWO IS NOT THE PERSON NAMED IN COLUMN TWO IS NAMED IN COLUMN TWO |  |  |
| Facility or well name: SAN JUAN                                                                               | AN AUGUSTAN                                                                                                           |                                          |                                                                                                                                                                                                                                                                                                                                                                                                                                                                                                                                                                                                                                                                                                                                                                                                                                                                                                                                                                                                                                                                                                                                                                                                                                                                                                                                                                                                                                                                                                                                                                                                                                                                                                                                                                                                                                                                                                                                                                                                                                                                                                                                |  |  |
|                                                                                                               |                                                                                                                       | CD Permit Number:                        | A THE RESERVE AND A SECOND SEC |  |  |
| U/L or Qtr/Qtr: M Secti                                                                                       |                                                                                                                       | Range: 9W County:                        | San Juan                                                                                                                                                                                                                                                                                                                                                                                                                                                                                                                                                                                                                                                                                                                                                                                                                                                                                                                                                                                                                                                                                                                                                                                                                                                                                                                                                                                                                                                                                                                                                                                                                                                                                                                                                                                                                                                                                                                                                                                                                                                                                                                       |  |  |
| Center of Proposed Design: Latitud                                                                            |                                                                                                                       | ongitude: -107.77232°W                   | NAD: X 1927 1983                                                                                                                                                                                                                                                                                                                                                                                                                                                                                                                                                                                                                                                                                                                                                                                                                                                                                                                                                                                                                                                                                                                                                                                                                                                                                                                                                                                                                                                                                                                                                                                                                                                                                                                                                                                                                                                                                                                                                                                                                                                                                                               |  |  |
| Surface Owner: X Federal                                                                                      |                                                                                                                       | l Trust or Indian Allotment              |                                                                                                                                                                                                                                                                                                                                                                                                                                                                                                                                                                                                                                                                                                                                                                                                                                                                                                                                                                                                                                                                                                                                                                                                                                                                                                                                                                                                                                                                                                                                                                                                                                                                                                                                                                                                                                                                                                                                                                                                                                                                                                                                |  |  |
| Permanent Emergency Control Lined Unlined L  String-Reinforced                                                | rkover Cavitation P&A iner type: Thickness mil [ factory Other V                                                      | LLDPE HDPE PVC                           | Other x W x D                                                                                                                                                                                                                                                                                                                                                                                                                                                                                                                                                                                                                                                                                                                                                                                                                                                                                                                                                                                                                                                                                                                                                                                                                                                                                                                                                                                                                                                                                                                                                                                                                                                                                                                                                                                                                                                                                                                                                                                                                                                                                                                  |  |  |
| Type of Operation: P&A                                                                                        | notice of intent)                                                                                                     | illing (Applies to activities which requ | ire prior approval of a permit or                                                                                                                                                                                                                                                                                                                                                                                                                                                                                                                                                                                                                                                                                                                                                                                                                                                                                                                                                                                                                                                                                                                                                                                                                                                                                                                                                                                                                                                                                                                                                                                                                                                                                                                                                                                                                                                                                                                                                                                                                                                                                              |  |  |
|                                                                                                               | er type: Thicknessmil [ actory Other                                                                                  | LLDPE HDPE PVD                           | Other                                                                                                                                                                                                                                                                                                                                                                                                                                                                                                                                                                                                                                                                                                                                                                                                                                                                                                                                                                                                                                                                                                                                                                                                                                                                                                                                                                                                                                                                                                                                                                                                                                                                                                                                                                                                                                                                                                                                                                                                                                                                                                                          |  |  |
| X Below-grade tank: Subsection Volume: 120 to Tank Construction material:  Secondary containment with leak of | bbl Type of fluid: Produced Wate                                                                                      | er                                       | off                                                                                                                                                                                                                                                                                                                                                                                                                                                                                                                                                                                                                                                                                                                                                                                                                                                                                                                                                                                                                                                                                                                                                                                                                                                                                                                                                                                                                                                                                                                                                                                                                                                                                                                                                                                                                                                                                                                                                                                                                                                                                                                            |  |  |
| Visible sidewalls and liner Liner Type: Thickness                                                             | Visible sidewalls only Other                                                                                          | X Other Unspecified                      |                                                                                                                                                                                                                                                                                                                                                                                                                                                                                                                                                                                                                                                                                                                                                                                                                                                                                                                                                                                                                                                                                                                                                                                                                                                                                                                                                                                                                                                                                                                                                                                                                                                                                                                                                                                                                                                                                                                                                                                                                                                                                                                                |  |  |