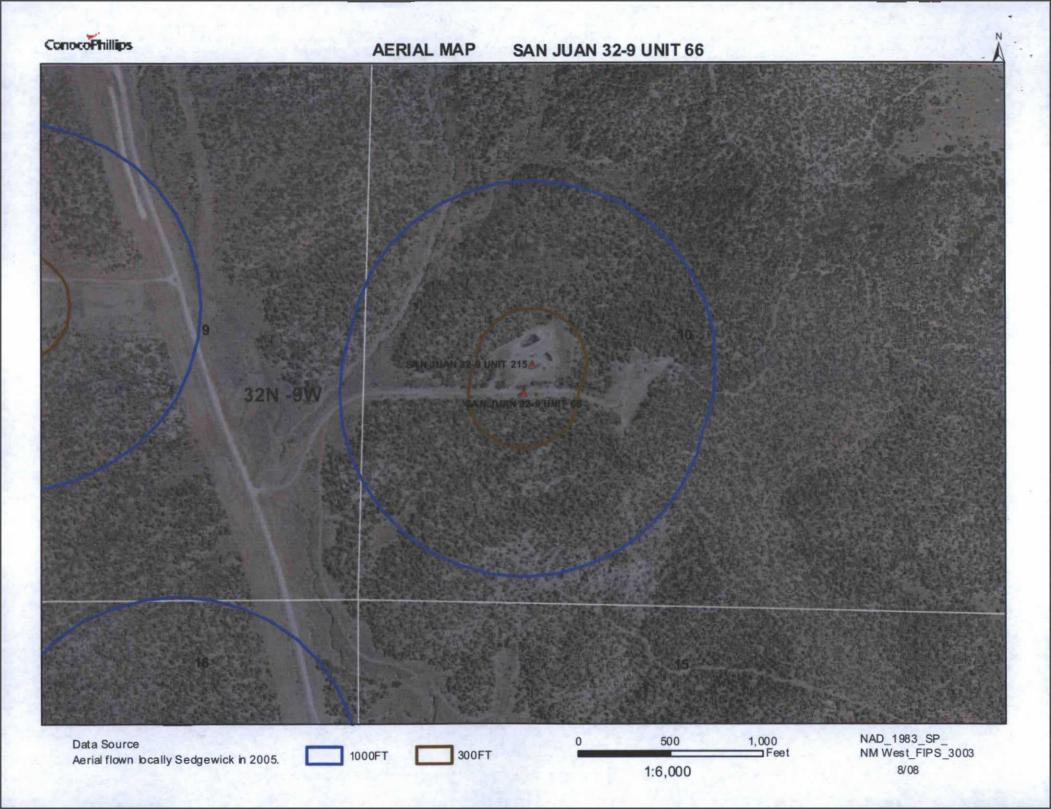

Alternative Method:

Liner Type:

Submittal of an exception request is required. Exceptions must be submitted to the Santa Fe Environmental Bureau office for consideration of approval.

| Fencing: Subsection D of 19.15.17.11 NMAC (Applies to permanent pit, temporary pits, and below-grade tanks)  Chain link, six feet in height, two strands of barbed wire at top (Required if located within 1000 feet of a permanent residence, school, hospital, instance of the light, four strands of barbed wire evenly spaced between one and four feet  X Alternate. Please specify 4' hog wire fencing topped with two strands barbed wire.                                                                                                                                                                                                                                                                  | stitution or chi | urch)     |
|--------------------------------------------------------------------------------------------------------------------------------------------------------------------------------------------------------------------------------------------------------------------------------------------------------------------------------------------------------------------------------------------------------------------------------------------------------------------------------------------------------------------------------------------------------------------------------------------------------------------------------------------------------------------------------------------------------------------|------------------|-----------|
| Netting: Subsection E of 19.15.17.11 NMAC (Applies to permanent pits and permanent open top tanks)  X Screen Netting Other  Monthly inspections (If netting or screening is not physically feasible)                                                                                                                                                                                                                                                                                                                                                                                                                                                                                                               |                  |           |
| Signs: Subsection C of 19.15.17.11 NMAC  12" X 24", 2" lettering, providing Operator's name, site location, and emergency telephone numbers  X Signed in compliance with 19.15.3.103 NMAC                                                                                                                                                                                                                                                                                                                                                                                                                                                                                                                          |                  |           |
| Administrative Approvals and Exceptions:  Justifications and/or demonstrations of equivalency are required. Please refer to 19.15.17 NMAC for guidance.  Please check a box if one or more of the following is requested, if not leave blank:  X Administrative approval(s): Requests must be submitted to the appropriate division district of the Santa Fe Environmental Bureau office for cons (Fencing/BGT Liner)  Exception(s): Requests must be submitted to the Santa Fe Environmental Bureau office for consideration of approval.                                                                                                                                                                         | sideration of a  | approval. |
| Siting Criteria (regarding permitting): 19.15.17.10 NMAC Instructions: The applicant must demonstrate compliance for each siting criteria below in the application. Recommendations of acceptable source material are provided below. Requests regarding changes to certain siting criteria may require administrative approval from the appropriate district office or may be considered an exception which must be submitted to the Santa Fe Environmental Bureau Office for consideration of approval. Applicant must attach justification for request. Please refer to 19.15.17.10 NMAC for guidance. Siting criteria does not apply to drying pads or above grade-tanks associated with a closed-loop system. |                  |           |
| Ground water is less than 50 feet below the bottom of the temporary pit, permanent pit, or below-grade tank.  NM Office of the State Engineer - iWATERS database search; USGS; Data obtained from nearby wells                                                                                                                                                                                                                                                                                                                                                                                                                                                                                                     | Yes              | XNo       |
| Within 300 feet of a continuously flowing watercourse, or 200 feet of any other watercourse, lakebed, sinkhole, or playa lake (measured from the ordinary high-water mark).  - Topographic map; Visual inspection (certification) of the proposed site                                                                                                                                                                                                                                                                                                                                                                                                                                                             | Yes              | XNo       |
| Within 300 feet from a permanent residence, school, hospital, institution, or church in existence at the time of initial application.                                                                                                                                                                                                                                                                                                                                                                                                                                                                                                                                                                              | Yes              | XNo       |
| (Applies to temporary, emergency, or cavitation pits and below-grade tanks)  - Visual inspection (certification) of the proposed site; Aerial photo; Satellite image                                                                                                                                                                                                                                                                                                                                                                                                                                                                                                                                               | NA               |           |
| Within 1000 feet from a permanent residence, school, hospital, institution, or church in existence at the time of initial application.  (Applied to permanent pits)  - Visual inspection (certification) of the proposed site; Aerial photo; Satellite image                                                                                                                                                                                                                                                                                                                                                                                                                                                       | Yes X NA         | No        |
| Within 500 horizonal feet of a private, domestic fresh water well or spring that less than five households use for domestic or stock watering purposes, or within 1000 horizontal feet of any other fresh water well or spring, in existence at the time of initial application.                                                                                                                                                                                                                                                                                                                                                                                                                                   | Yes              | XNo       |
| - NM Office of the State Engineer - iWATERS database search; Visual inspection (certification) of the proposed site.                                                                                                                                                                                                                                                                                                                                                                                                                                                                                                                                                                                               |                  | Time.     |
| Within incorporated municipal boundaries or within a defined municipal fresh water well field covered under a municipal ordinance adopted pursuant to NMSA 1978, Section 3-27-3, as amended  - Written confirmation or verification from the municipality; Written approval obtained from the municipality                                                                                                                                                                                                                                                                                                                                                                                                         | Yes              | XNo       |
| Within 500 feet of a wetland.  - US Fish and Wildlife Wetland Identification map; Topographic map; Visual inspection (certification) of the proposed site                                                                                                                                                                                                                                                                                                                                                                                                                                                                                                                                                          | Yes              | XNo       |
| Within the area overlying a subsurface mine.  - Written confirmation or verification or map from the NM EMNRD - Mining and Mineral Division                                                                                                                                                                                                                                                                                                                                                                                                                                                                                                                                                                        | Yes              | XNo       |
| Within an unstable area.  - Engineering measures incorporated into the design; NM Bureau of Geology & Mineral Resources; USGS; NM Geological Society; Topographic map                                                                                                                                                                                                                                                                                                                                                                                                                                                                                                                                              | Yes              | XNo       |
| Within a 100-year floodplain - FEMA map                                                                                                                                                                                                                                                                                                                                                                                                                                                                                                                                                                                                                                                                            | Yes              | XNo       |