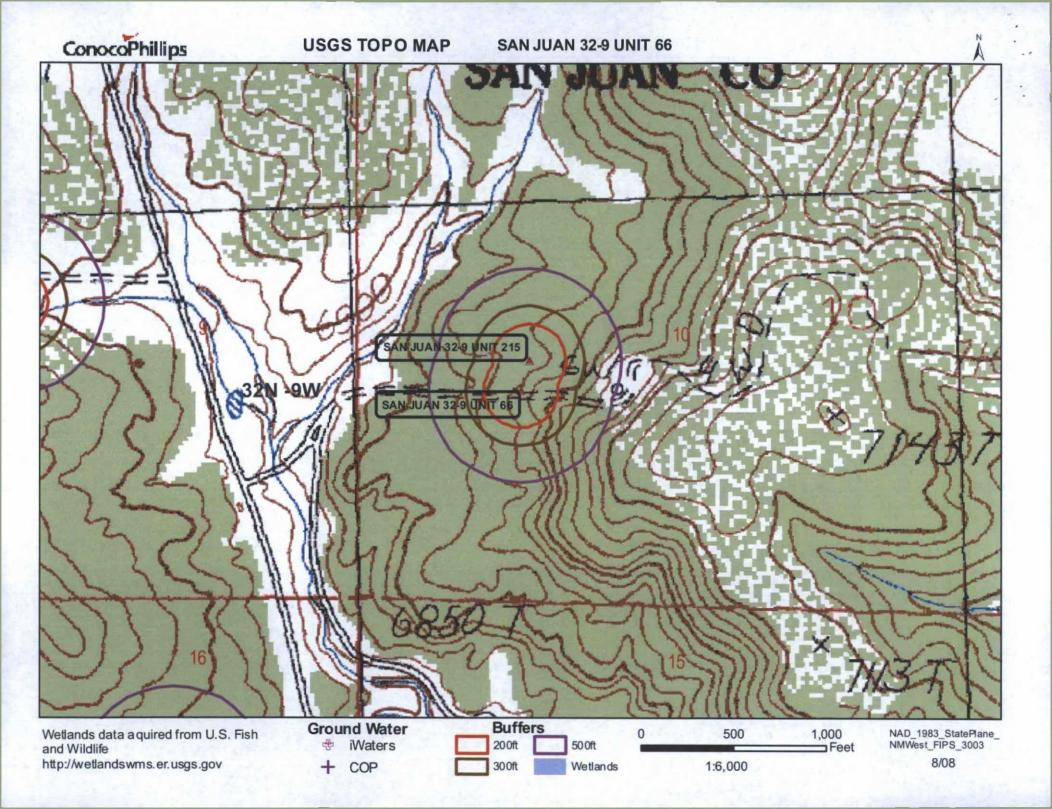

Alternative Method:

Liner Type:

Submittal of an exception request is required. Exceptions must be submitted to the Santa Fe Environmental Bureau office for consideration of approval.

| Fencing: Subsection D of 19.15.17.11 NMAC (Applies to permanent pit, temporary pits, and below-grade tanks)  Chain link, six feet in height, two strands of barbed wire at top (Required if located within 1000 feet of a permanent residence, school, hospital, instance of the light, four strands of barbed wire evenly spaced between one and four feet  X Alternate. Please specify 4' hog wire fencing topped with two strands barbed wire.                                                                                                                                                                                                                                                                  | stitution or chi | urch)     |
|--------------------------------------------------------------------------------------------------------------------------------------------------------------------------------------------------------------------------------------------------------------------------------------------------------------------------------------------------------------------------------------------------------------------------------------------------------------------------------------------------------------------------------------------------------------------------------------------------------------------------------------------------------------------------------------------------------------------|------------------|-----------|
| Netting: Subsection E of 19.15.17.11 NMAC (Applies to permanent pits and permanent open top tanks)  X Screen Netting Other  Monthly inspections (If netting or screening is not physically feasible)                                                                                                                                                                                                                                                                                                                                                                                                                                                                                                               |                  |           |
| Signs: Subsection C of 19.15.17.11 NMAC  12" X 24", 2" lettering, providing Operator's name, site location, and emergency telephone numbers  X Signed in compliance with 19.15.3.103 NMAC                                                                                                                                                                                                                                                                                                                                                                                                                                                                                                                          |                  |           |
| Administrative Approvals and Exceptions:  Justifications and/or demonstrations of equivalency are required. Please refer to 19.15.17 NMAC for guidance.  Please check a box if one or more of the following is requested, if not leave blank:  X Administrative approval(s): Requests must be submitted to the appropriate division district of the Santa Fe Environmental Bureau office for cons (Fencing/BGT Liner)  Exception(s): Requests must be submitted to the Santa Fe Environmental Bureau office for consideration of approval.                                                                                                                                                                         | sideration of a  | approval. |
| Siting Criteria (regarding permitting): 19.15.17.10 NMAC Instructions: The applicant must demonstrate compliance for each siting criteria below in the application. Recommendations of acceptable source material are provided below. Requests regarding changes to certain siting criteria may require administrative approval from the appropriate district office or may be considered an exception which must be submitted to the Santa Fe Environmental Bureau Office for consideration of approval. Applicant must attach justification for request. Please refer to 19.15.17.10 NMAC for guidance. Siting criteria does not apply to drying pads or above grade-tanks associated with a closed-loop system. |                  |           |
| Ground water is less than 50 feet below the bottom of the temporary pit, permanent pit, or below-grade tank.  NM Office of the State Engineer - iWATERS database search; USGS; Data obtained from nearby wells                                                                                                                                                                                                                                                                                                                                                                                                                                                                                                     | Yes              | XNo       |
| Within 300 feet of a continuously flowing watercourse, or 200 feet of any other watercourse, lakebed, sinkhole, or playa lake (measured from the ordinary high-water mark).  - Topographic map; Visual inspection (certification) of the proposed site                                                                                                                                                                                                                                                                                                                                                                                                                                                             | Yes              | XNo       |
| Within 300 feet from a permanent residence, school, hospital, institution, or church in existence at the time of initial application.                                                                                                                                                                                                                                                                                                                                                                                                                                                                                                                                                                              | Yes              | XNo       |
| (Applies to temporary, emergency, or cavitation pits and below-grade tanks)  - Visual inspection (certification) of the proposed site; Aerial photo; Satellite image                                                                                                                                                                                                                                                                                                                                                                                                                                                                                                                                               | NA               |           |
| Within 1000 feet from a permanent residence, school, hospital, institution, or church in existence at the time of initial application.  (Applied to permanent pits)  - Visual inspection (certification) of the proposed site; Aerial photo; Satellite image                                                                                                                                                                                                                                                                                                                                                                                                                                                       | Yes X NA         | No        |
| Within 500 horizonal feet of a private, domestic fresh water well or spring that less than five households use for domestic or stock watering purposes, or within 1000 horizontal feet of any other fresh water well or spring, in existence at the time of initial application.                                                                                                                                                                                                                                                                                                                                                                                                                                   | Yes              | XNo       |
| - NM Office of the State Engineer - iWATERS database search; Visual inspection (certification) of the proposed site.                                                                                                                                                                                                                                                                                                                                                                                                                                                                                                                                                                                               |                  | Time.     |
| Within incorporated municipal boundaries or within a defined municipal fresh water well field covered under a municipal ordinance adopted pursuant to NMSA 1978, Section 3-27-3, as amended  - Written confirmation or verification from the municipality; Written approval obtained from the municipality                                                                                                                                                                                                                                                                                                                                                                                                         | Yes              | XNo       |
| Within 500 feet of a wetland.  - US Fish and Wildlife Wetland Identification map; Topographic map; Visual inspection (certification) of the proposed site                                                                                                                                                                                                                                                                                                                                                                                                                                                                                                                                                          | Yes              | XNo       |
| Within the area overlying a subsurface mine.  - Written confirmation or verification or map from the NM EMNRD - Mining and Mineral Division                                                                                                                                                                                                                                                                                                                                                                                                                                                                                                                                                                        | Yes              | XNo       |
| Within an unstable area.  - Engineering measures incorporated into the design; NM Bureau of Geology & Mineral Resources; USGS; NM Geological Society; Topographic map                                                                                                                                                                                                                                                                                                                                                                                                                                                                                                                                              | Yes              | XNo       |
| Within a 100-year floodplain - FEMA map                                                                                                                                                                                                                                                                                                                                                                                                                                                                                                                                                                                                                                                                            | Yes              | XNo       |