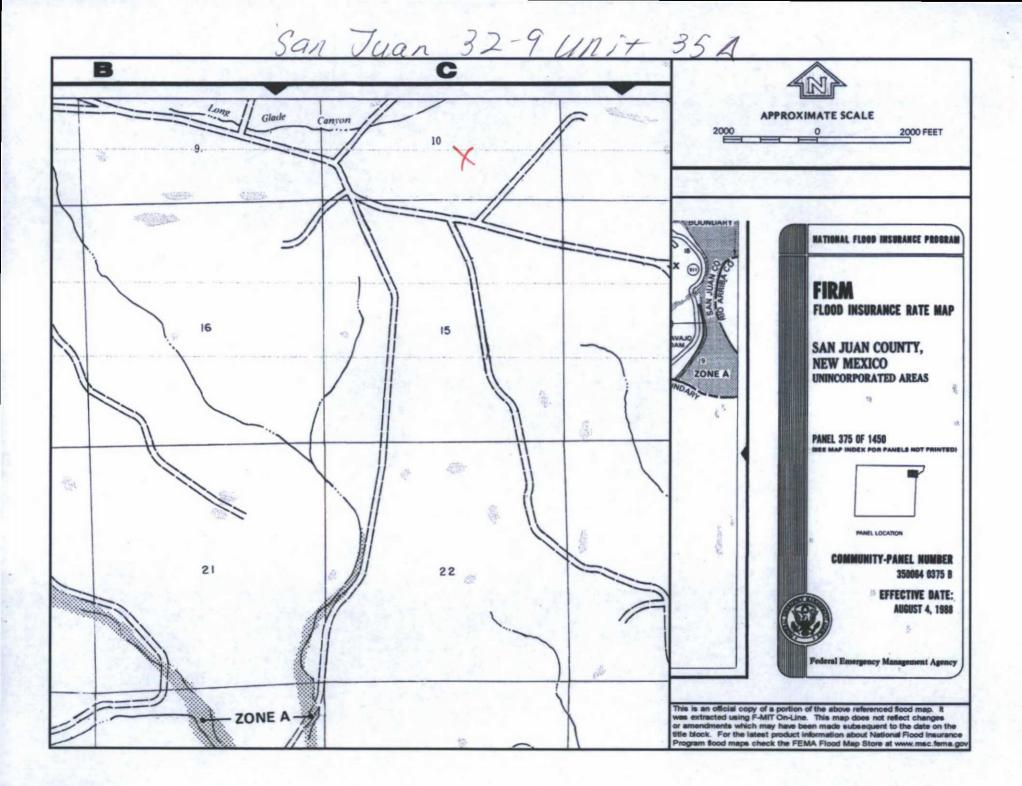

#### Site Specific Hydrogeology

A visual site inspection confirming the information contained herein was performed on the well 'SAN JUAN 32-9 UNIT 35A', which is located at 36.9101 degrees North latitude and 107.76399 degrees West longitude. This location is located on the Mount Nebo 7.5' USGS topographic quadrangle. This location is in section 10 of Township 31 North Range 9 West of the Public Land Survey System (New Mexico Principal Meridian). This location is located in San Juan County, New Mexico. The nearest town is Cedar Hill, located 7.2 miles to the west. The nearest large town (population greater than 10,000) is Durango, located 26.0 miles to the north (National Atlas). The nearest highway is State Highway 511, located 5.1 miles to the east. The location is on BLM land and is 3,770 feet from the edge of the parcel as notated in the BLM land status layer updated January 2008. This location is in the Upper San Juan. Colorado. New Mexico, Sub-basin. This location is located 1998 meters or 6553 feet above sea level and receives 14.5 inches of rain each year. The vegetation at this location is classified as Colorado Plateau Pinion-Juniper Woodland as per the Southwest Regional Gap Analysis Program.