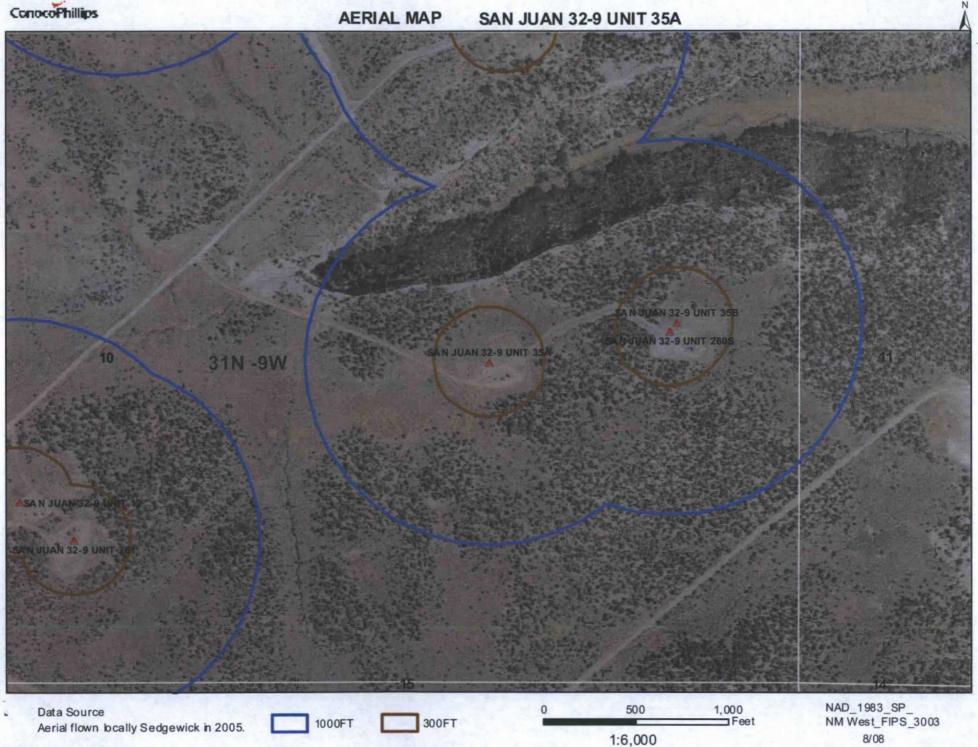

#### Site Specific Hydrogeology

A visual site inspection confirming the information contained herein was performed on the well 'SAN JUAN 32-9 UNIT 35A', which is located at 36.9101 degrees North latitude and 107.76399 degrees West longitude. This location is located on the Mount Nebo 7.5' USGS topographic quadrangle. This location is in section 10 of Township 31 North Range 9 West of the Public Land Survey System (New Mexico Principal Meridian). This location is located in San Juan County, New Mexico. The nearest town is Cedar Hill, located 7.2 miles to the west. The nearest large town (population greater than 10,000) is Durango, located 26.0 miles to the north (National Atlas). The nearest highway is State Highway 511, located 5.1 miles to the east. The location is on BLM land and is 3,770 feet from the edge of the parcel as notated in the BLM land status layer updated January 2008. This location is in the Upper San Juan. Colorado. New Mexico, Sub-basin. This location is located 1998 meters or 6553 feet above sea level and receives 14.5 inches of rain each year. The vegetation at this location is classified as Colorado Plateau Pinion-Juniper Woodland as per the Southwest Regional Gap Analysis Program.