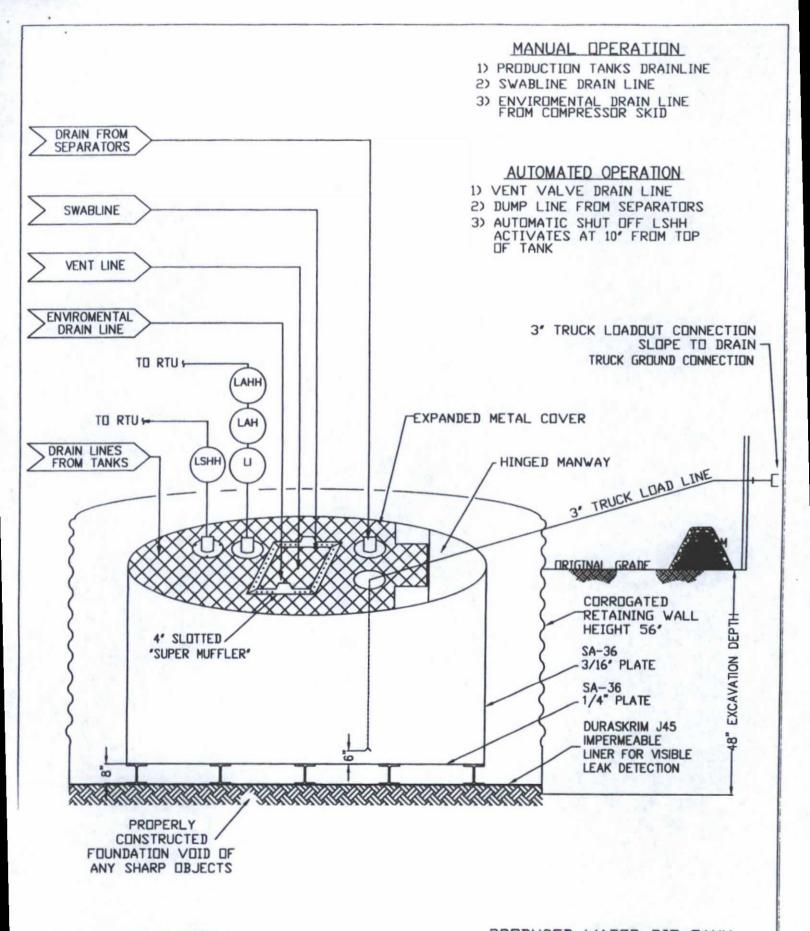

-mil flexible LLDPE material manufactured by Raven Industries as J45BB. This product is a four layer reinforced laminated containing no adhesives. The outer layers consist of a high strength polyethylene film manufactured using virgin grade resins and stabilizers for UV resistance in exposed applications. The J45BB is reinforced with 1300 denier (minimum) tri-directional scrim reinforcement. It exceeds ASTMD3083 standard by 10%. J45BB has a warranty for 20 years from Raven Industries and is attached. It is typically used in Brine Pond, Oilfield Pit liner and other industrial applications. The manufacture specific sheet is attached and the design attached displays the proper installation of the liner.
- The general specification for design and construction are attached in the BR document.



ConocoPhillips

PRODUCED WATER PIT TANK OPEN TOP GRAVITY FLOW TANK INTERNALLY COATED WITH 12-14 MILS AMERON AMERCOAT 385

San Juan Business Unit

# DURA-SKRIM®

|              | 3 | ļ              | 36      | 8.         | 46                                       |
|--------------|---|----------------|---------|------------|------------------------------------------|
| N. 3 7 1 1 1 |   | and the second | Stand B | C IN STATE | 1. 1. 1. 1. 1. 1. 1. 1. 1. 1. 1. 1. 1. 1 |

| PROPERTIES                                       | TEST METHOD | J30BB                    |                                                           | J36BB                    |                          | J4588                    |                          |
|--------------------------------------------------|----------