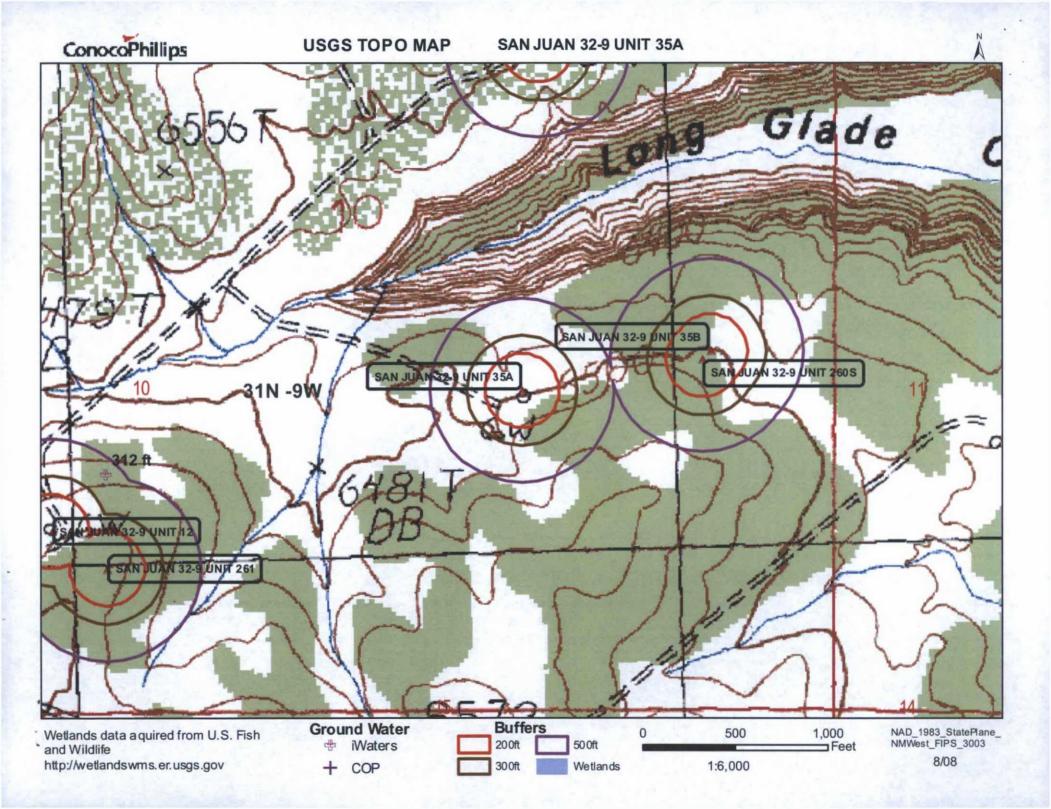

#### Site Specific Hydrogeology

A visual site inspection confirming the information contained herein was performed on the well 'SAN JUAN 32-9 UNIT 35A', which is located at 36.9101 degrees North latitude and 107.76399 degrees West longitude. This location is located on the Mount Nebo 7.5' USGS topographic quadrangle. This location is in section 10 of Township 31 North Range 9 West of the Public Land Survey System (New Mexico Principal Meridian). This location is located in San Juan County, New Mexico. The nearest town is Cedar Hill, located 7.2 miles to the west. The nearest large town (population greater than 10,000) is Durango, located 26.0 miles to the north (National Atlas). The nearest highway is State Highway 511, located 5.1 miles to the east. The location is on BLM land and is 3,770 feet from the edge of the parcel as notated in the BLM land status layer updated January 2008. This location is in the Upper San Juan. Colorado. New Mexico, Sub-basin. This location is located 1998 meters or 6553 feet above sea level and receives 14.5 inches of rain each year. The vegetation at this location is classified as Colorado Plateau Pinion-Juniper Woodland as per the Southwest Regional Gap Analysis Program.